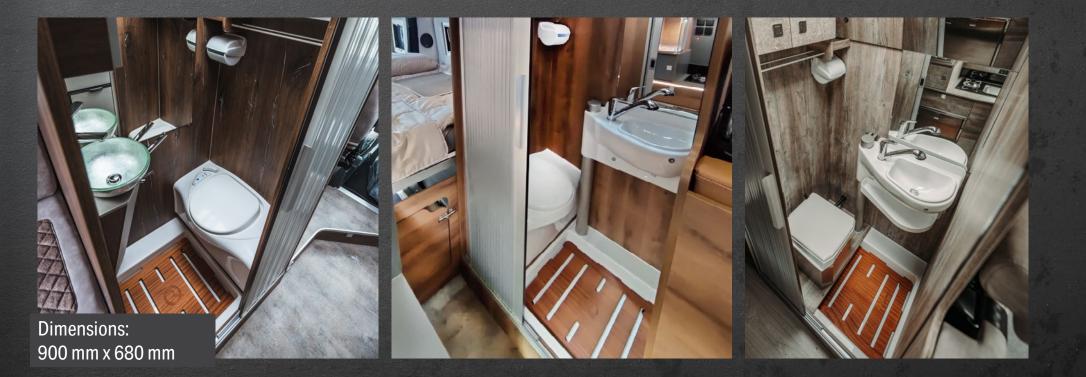

### BATHROOM TYPES

While a bathroom in a campervan may not be as spacious or luxurious as a bathroom in a traditional home, it can still be a comfortable and functional space. With careful planning and design, we can create one that meets your needs and helps you feel at home on the road.

#### Type 3

A compact bathroom found in the models Ares and Kronos is an ideal compormise between usability and size. It contains all the features found in bigger bathrooms (WC, shower, lockers, ...), but does not compromise the living space in the camper van.

Available for models: Ares, Kronos

LAYOUT Type 3

700 mm x 680 mm