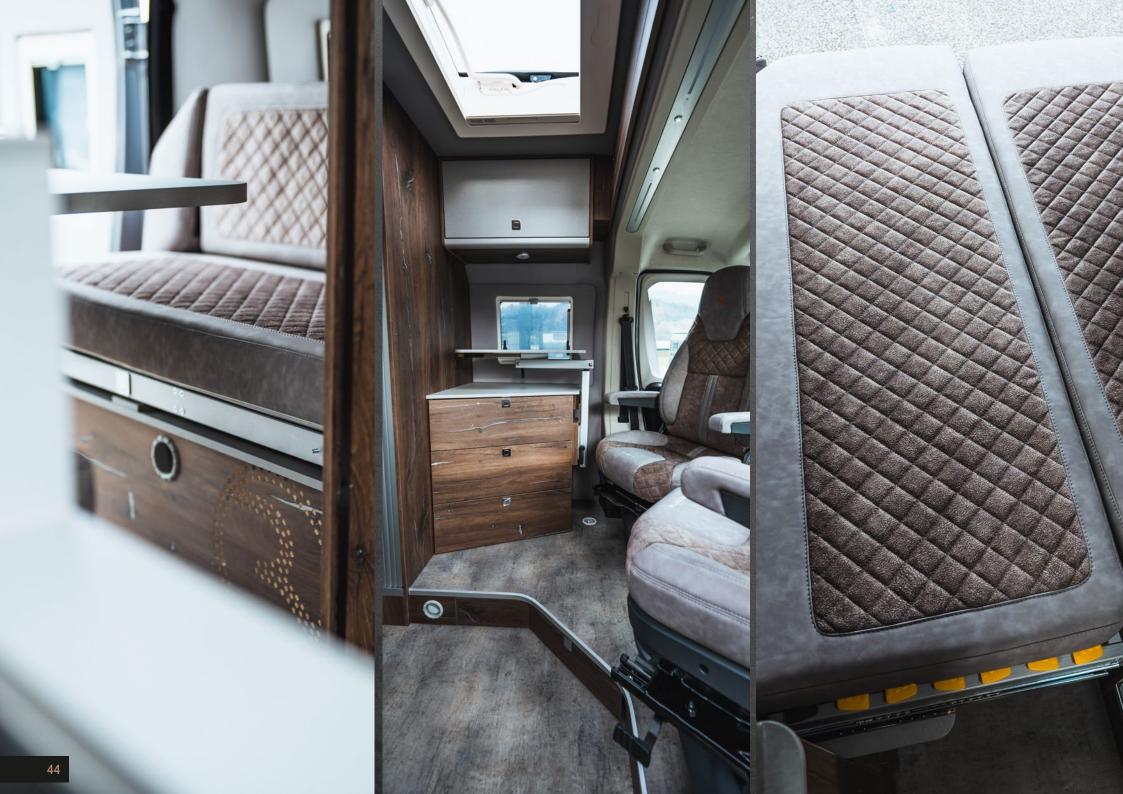

### QUALITY

The selection of quality suppliers and components is an integral part of our process. We are always careful and selective when choosing because we want to pick only those that will upgrade, complement, and improve our level of campervan production. We want to produce only the best for our customers and choose the highest quality materials. We can only guarantee this by choosing the right suppliers, who are an important part of the process and the final product.

We pay special attention to the quality of materials and raw materials, so you can find only the best in our vehicles. Armaflex insulation (25 mm thick) ensures a comfortable indoor climate both in summer and winter. The entire furniture is coated with 0.6mm HPL, which ensures scratch resistance. The insulated vinyl floor and the walls and ceiling of the vehicle, which are carpeted in eco-leather (also scratch-resistant), also enable Robeta to be durable in ensuring non-wear.