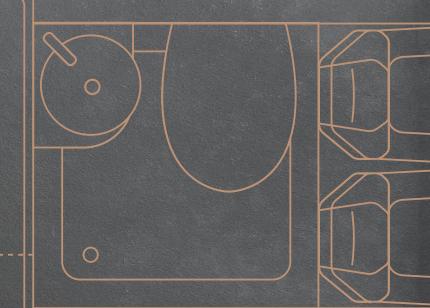

### BATHROOM TYPES

While a bathroom in a campervan may not be as spacious or luxurious as a bathroom in a traditional home, it can still be a comfortable and functional space. With careful planning and design, we can create one that meets your needs and helps you feel at home on the road.

#### Type 3

A compact bathroom found in the models Ares and Kronos is an ideal compormise between usability and size. It contains all the features found in bigger bathrooms (WC, shower, lockers, ...), but does not compromise the living space in the camper van.

#### Type 1

A prestige space with glass sink, chrome faucets, closed lockers and large mirrors, which visually emphesize the space. Bathroom TYPE I has also a comfortable toilet, through whole width of the bathroom.

#### Type 4

Bathroom with a comfortable toilet, through whole width of the bathroom and large rotating sink makes it the perfect solution for those who enjoy taking showers.

Available for models: Ares, Kronos

LAYOUT Type 3

700 mm x 680 mm

#### Available for models: **Dionysus, Helios, Apollo, Adonis**

LAYOUT Type 1

LAYOUT **Type 4** 

LAYOUT BIO dry separation toilet