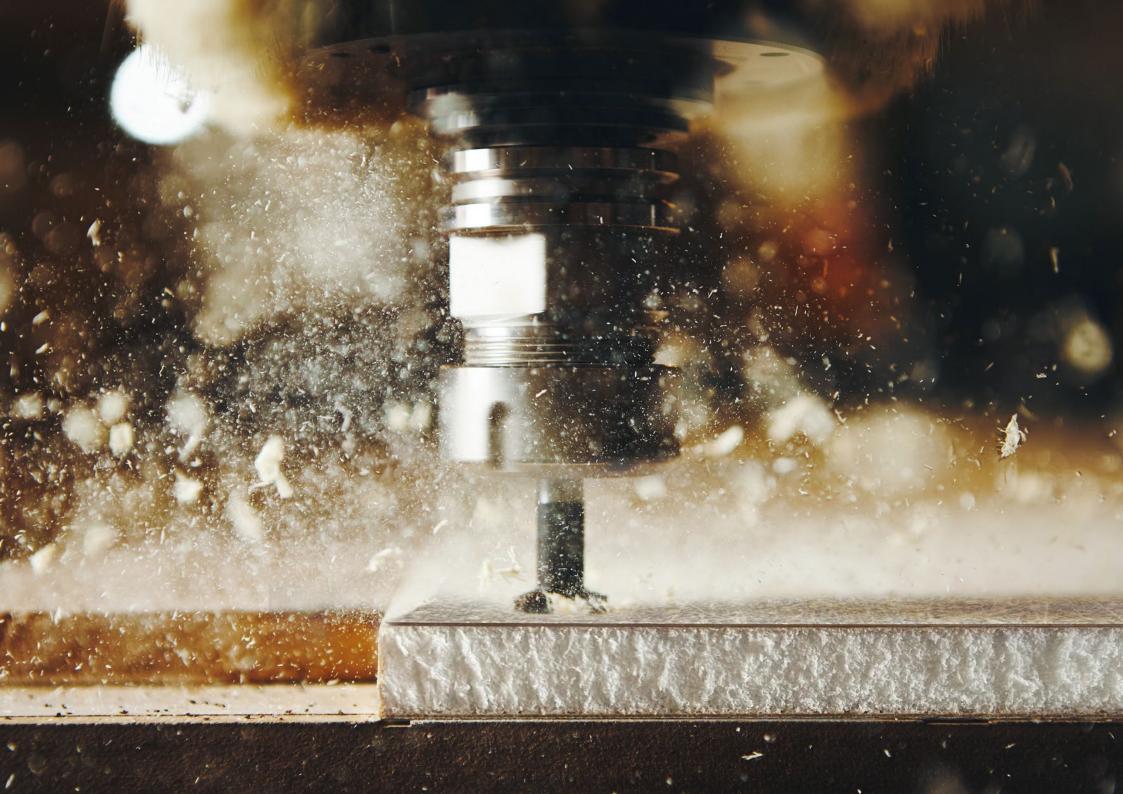

Throughout the process, we add fresh ideas and innovations to create the perfect new vehicle for you. Our carpenters manufacture furniture for Robeta vehicles using state-of-the-art CNC machines.

The carved segments of the furniture are then manually assembled and shaped into a whole by our installers. Each vehicle goes through multiple final quality checks at the end. In each Robeta, you will also find a personalized plate with the handwritten signature of the fitter who assembled the camper.