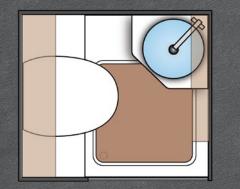

#### Type 3

A compact bathroom found in the models Ares and Kronos is an ideal compormise between usability and size. It contains all the features found in bigger bathrooms (WC, shower, lockers, ...), but does not compromise the living space in the camper van.

Available for models: Ares, Kronos

LAYOUT Type 3

700 mm x 680 mm