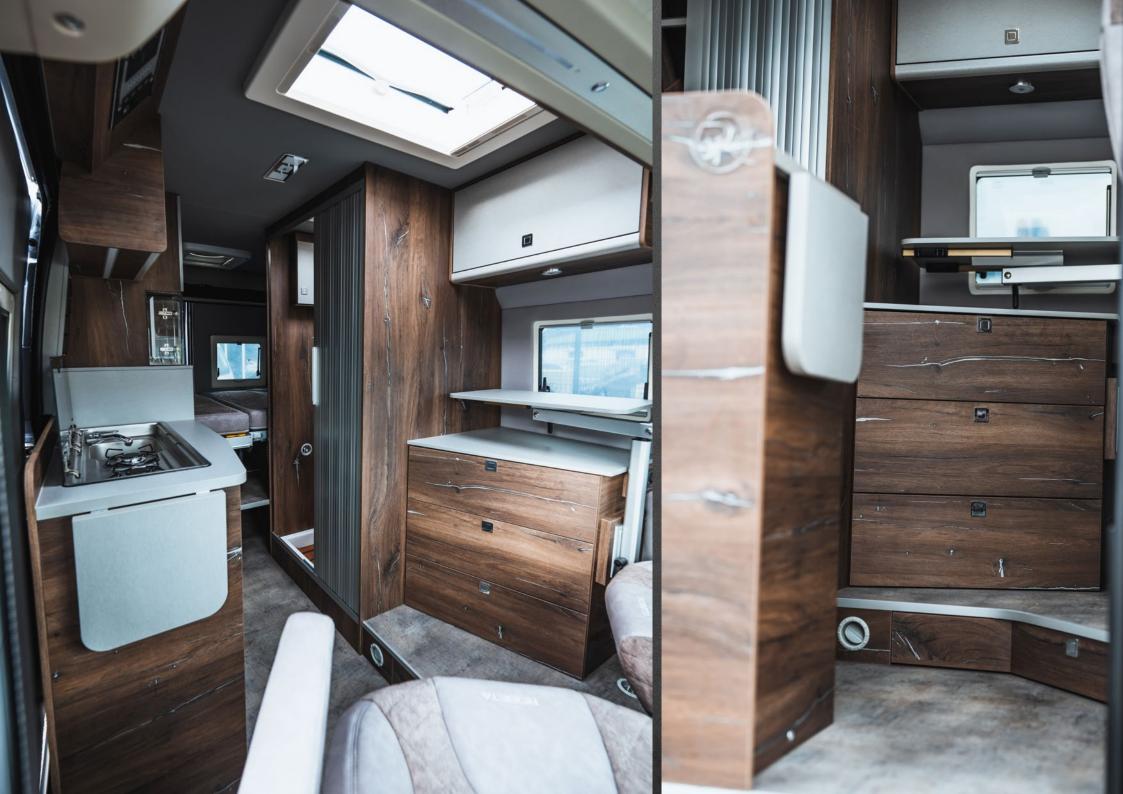

## THE INTERIOR

The interior of the vehicle is a perfect blend of innovation and incredible development advancements. We devoted the most time to the selection of materials because, at Robeta, quality always comes first. The entire vehicle is a reflection of cooperation, consideration of wishes, and at the same time awareness of the limits of the impossible.

#### THE KITCHEN

The kitchen is full of hidden corners, drawers, and storage surfaces that allow storage and preparation for every occasion. In it, you will not only find a modern induction stove, but also a dishwasher and a wine refrigerator.