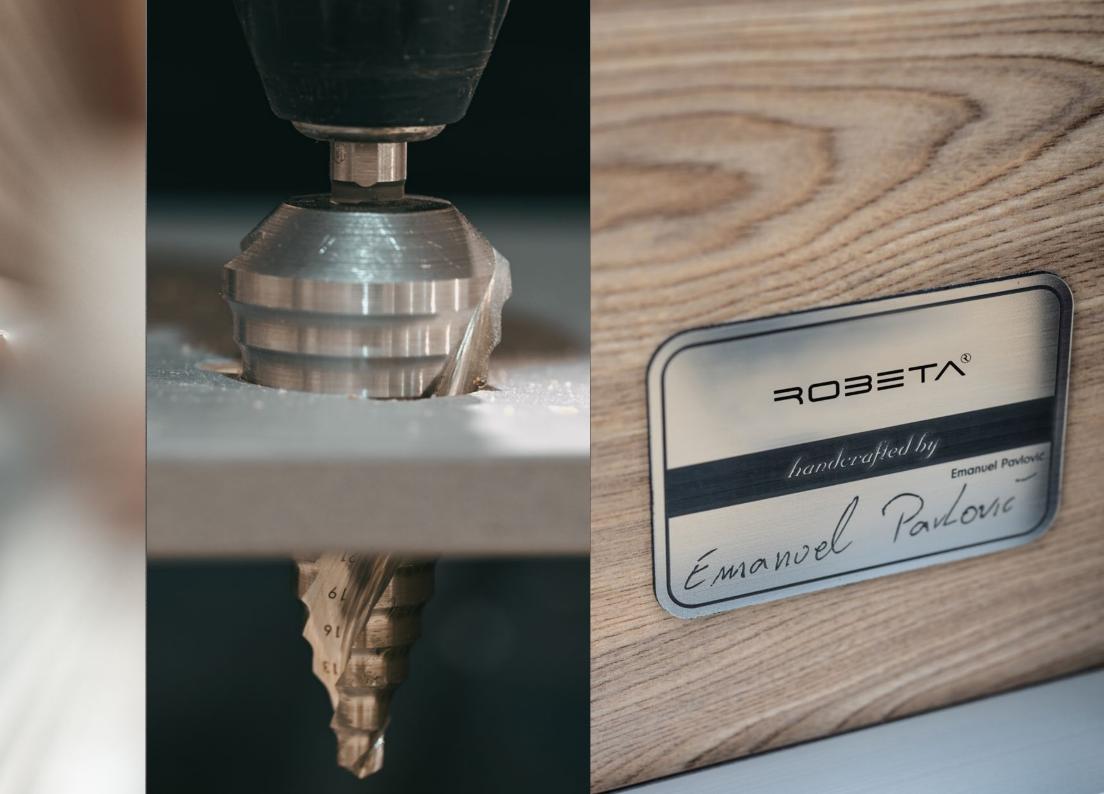

Throughout the process, we add fresh ideas and innovations to create the perfect new vehicle for you. Our carpenters manufacture furniture for Robeta vehicles using state-of-the-art CNC machines.

The carved segments of the furniture are then manually assembled and shaped into a whole by our installers. Each vehicle goes through multiple final quality checks at the end. In each Robeta, you will also find a personalized plate with the handwritten signature of the fitter who assembled the camper.