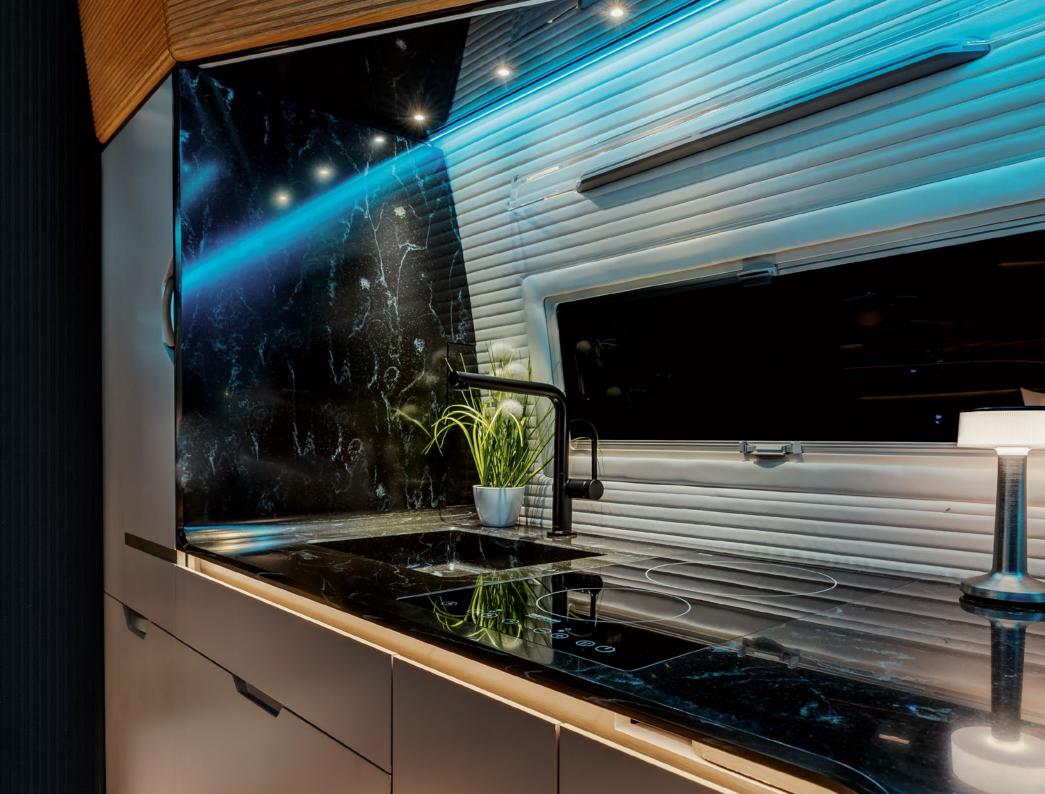

#### THE KITCHEN

The kitchen is full of hidden corners, drawers, and storage surfaces that allow storage and preparation for every occasion. In it, you will not only find a modern induction stove, but also a dishwasher and a wine refrigerator.