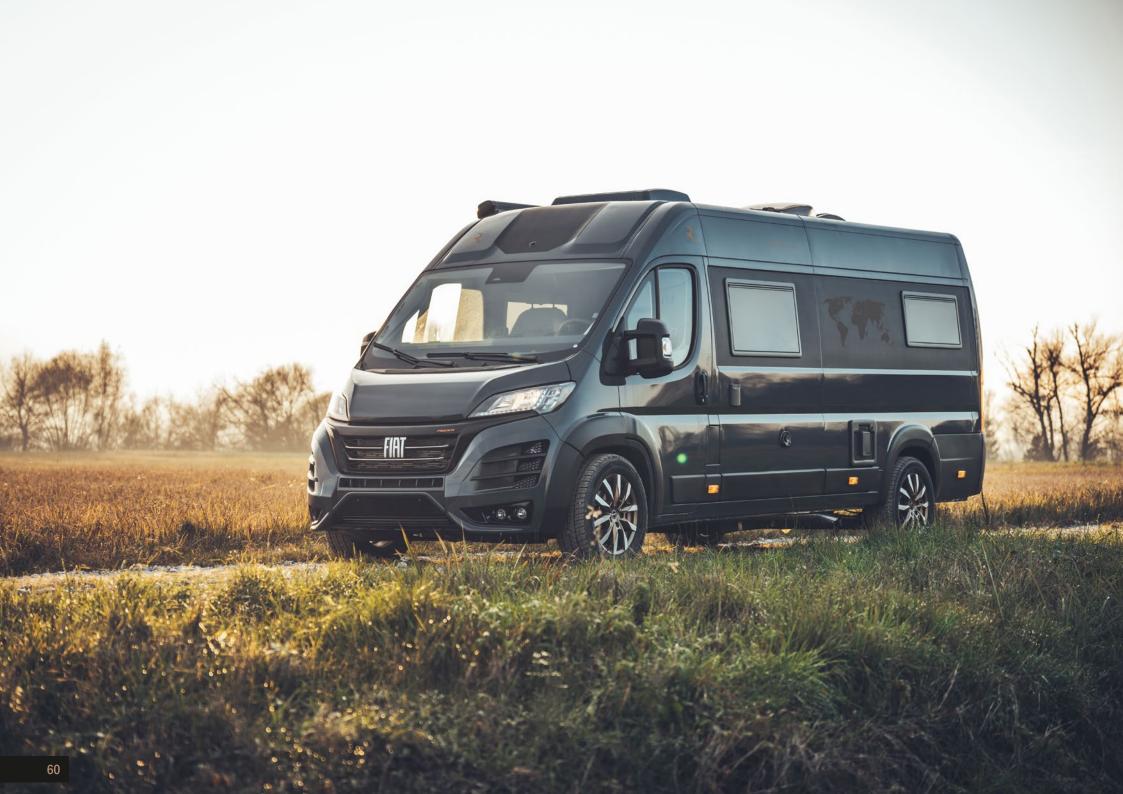

#### APOLLO

With its length of 6.36 m, the Apollo is the longest model of the Robeta vehicle on the Citroen and Fiat platforms. Due to the long family bed in the sleeping area, which measures 2.1 m in length, easily convinces even the most demanding customers who pay special attention to sleeping comfort. The trunk under the bed is very flexible, it can also be divided and adapted to your luggage and additional needs.

It offers numerous user-friendly functions, flexible kitchen accessories, and virtually unlimited customization options.

 $\cap$ 