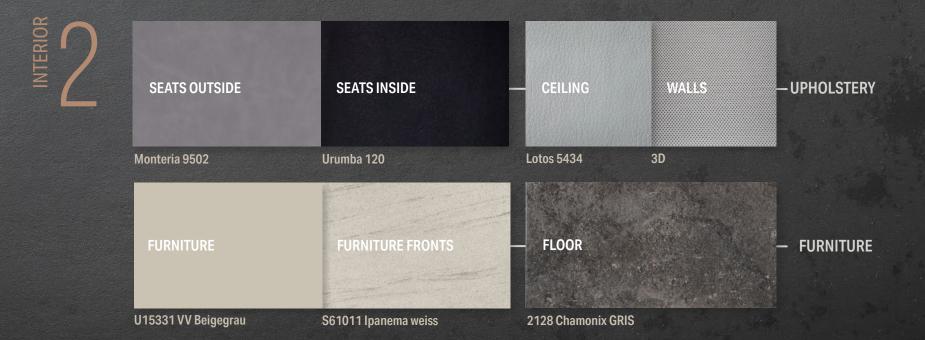

# INTERIOR DESIGN

The interior of the vehicle is a perfect blend of innovation and incredible development advancements. We devoted the most time to the selection of materials because, at Robeta, quality always comes first. The entire vehicle is a reflection of cooperation, consideration of wishes, and at the same time awareness of the limits of the impossible.

| SEATS OUTSIDE              | SEATS INSIDE         | CEILING            | WALLS  | -UPHOLSTERY |
|----------------------------|----------------------|--------------------|--------|-------------|
| Monteria 9502              | Serenity 9815        | Lotos 5434         | 3D     |             |
| FURNITURE                  | FURNITURE FRONTS     | FLOOR              |        | FURNITURE   |
| R20028 NW Natural Lancelot | Oak F76001 SX Loftec | 2218 Rough Taupe G | erflor |             |
|                            |                      |                    |        | A           |
| SEATS OUTSIDE              | SEATS INSIDE         | CEILING            | WALLS  | —UPHOLSTERY |
| Monteria 5507              | Serenity 1471        | Lotos 5434         | 3D     |             |

| R50083 NW Silberwenge | F76028 FG Rabac |
|-----------------------|-----------------|
|                       |                 |

FURNITURE FRONTS

FURNITURE

1787 Harlem Dark Gerflor

FURNITURE

FLOOR

18

500