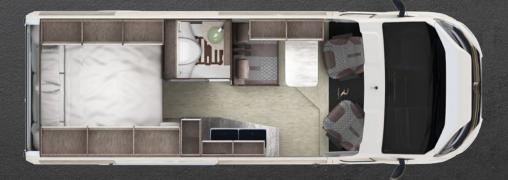

#### APOLLO

With its length of 6.36 m, the Apollo is the longest model of the Robeta vehicle on the Citroen and Fiat platforms. Due to the long family bed in the sleeping area, which measures 2.1 m in length, easily convinces even the most demanding customers who pay special attention to sleeping comfort. The trunk under the bed is very flexible, it can also be divided and adapted to your luggage and additional needs.

It offers numerous user-friendly functions, flexible kitchen accessories, and virtually unlimited customization options.

 $\cap$ 