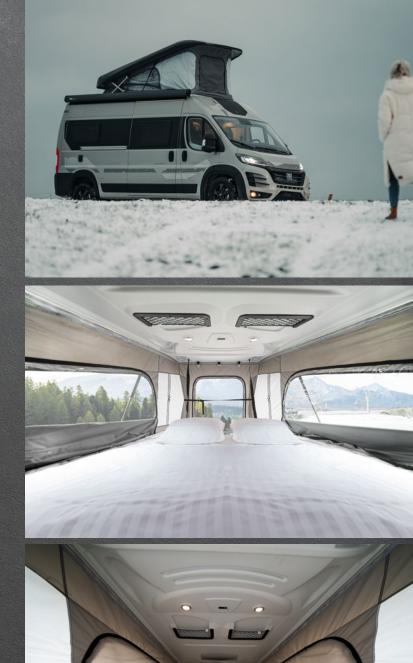

### ROBETA POP UP ROOF

On all models and variants of our Robeta vans, you can also optionally have a luxurious Robeta retractable roof.

The retractable roof allows for an additional double bed, of dimensions 1.45m x 2.20m with a quality mattress, USB connections, LED lighting, a clock, and additional storage spaces.

Access to the pop-up roof is made possible by an elegant extendable ladder, which when not in use is easily stored in the dedicated storage space above the driver's cabin. Let your imagination run wild, where the Robeta retractable roof, in addition to sleeping comfort, can be useful as a multifunctional space for children to play, wonderful views of the landscape, through 3 large openings, or just for reading a book.