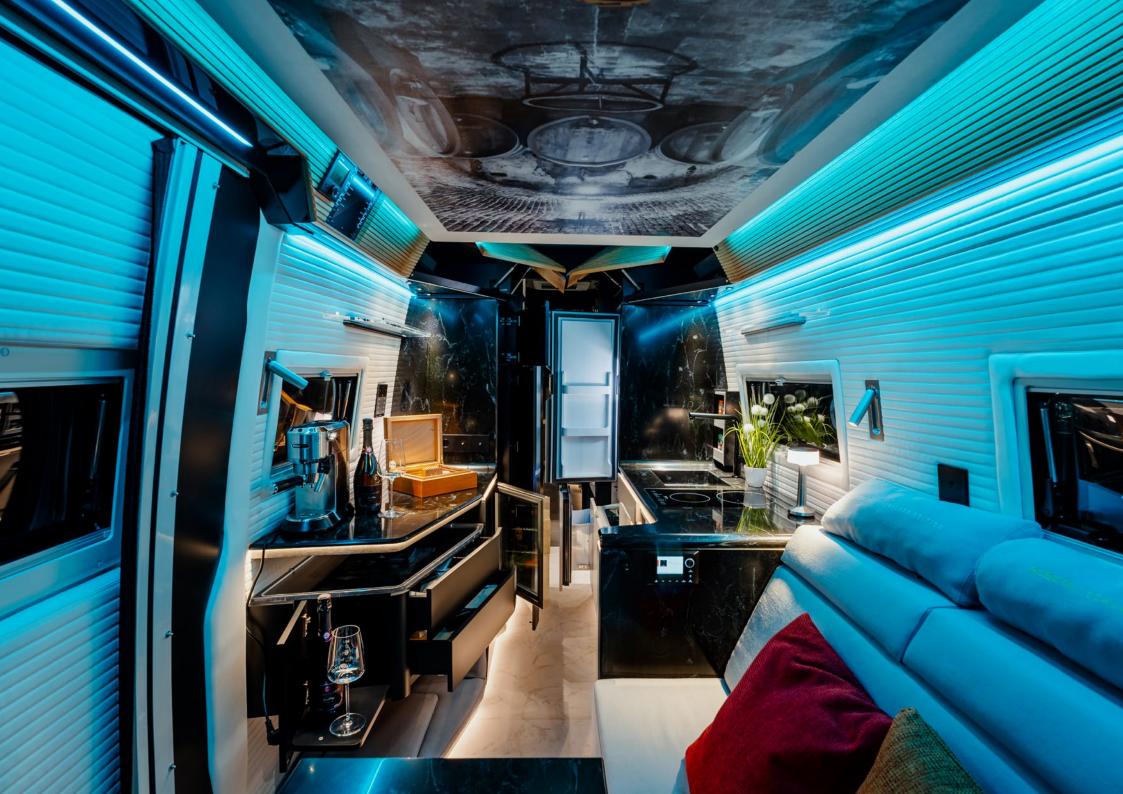

#### ROBETA SCHUMACHER EDITION

A revolutionary vehicle that goes beyond the ordinary. A motorhome that is more than just a companion on trips and long journeys. A vehicle that, with its innovative and modern interior, is reminiscent of prestigious yachts. All this describes our new Robeta model, which was created in cooperation with the former F1 star – Ralf Schumacher.

"Robeta Schumacher Edition" became the first luxury vehicle in the motorhome category. The project, which lasted more than two years, is the result of making compromises, following Schumacher's wishes, and finding the best solutions on the market. Every little detail and little thing inside the vehicle is finished to perfection and provides comfort that is comparable to hotel rooms. The overall appearance, equipment, and furniture are on a completely different level than what we know from average motorhomes.

During the creation and design of the motorhome, we followed the guidelines from the nautical segment of prestigious yachts and added the latest and most powerful electronics. GYN

31.39

## THE INTERIOR

The interior of the vehicle is a perfect blend of innovation and incredible development advancements. We devoted the most time to the selection of materials because, at Robeta, quality always comes first. The entire vehicle is a reflection of cooperation, consideration of wishes, and at the same time awareness of the limits of the impossible.

#### THE KITCHEN

The kitchen is full of hidden corners, drawers, and storage surfaces that allow storage and preparation for every occasion. In it, you will not only find a modern induction stove, but also a dishwasher and a wine refrigerator.