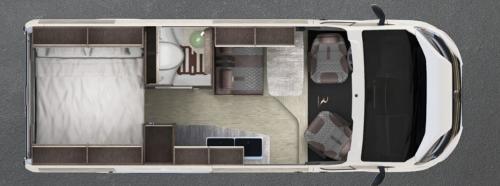

#### HELIOS

With its length of 5.99 m, it is not only an agile vehicle but also a very spacious one. Only a handful of vans shorter than 6 m can offer a 1.78 m wide and 1.87 m long bed, which gives you a comfortable place to read, daydream and relax.

Helios also offers plenty of space for storage and all your travel equipment. Based on the individual preferences of customized accessories, it is a truly versatile family vehicle and your ideal choice.

2 (150 x 187 cm)

0

0