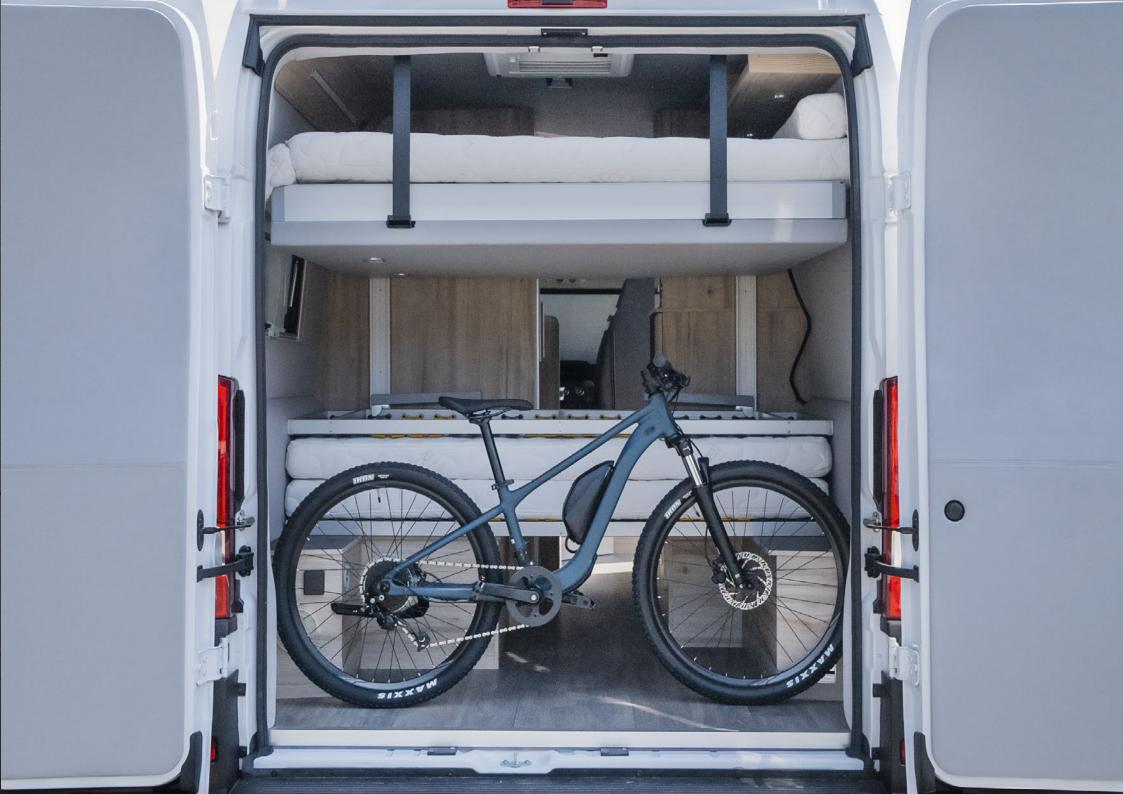

## **BIKE EDITION**

#### Available for models: Ares, Helios, Apollo

With a lower bed in the sleeping area and an electrically adjustable upper bed, 4 beds in total, and the possibility of storing 2 bikes transversely in the back, the Bike Edition is the ideal everyday hybrid.

## ELECTRIC LIFT BED

With the possibility of lifting and lowering of the bed, we can additionally use the lower space for a wide variety of additional travel equipment, from bicycles to small scooters or larger items for transport!