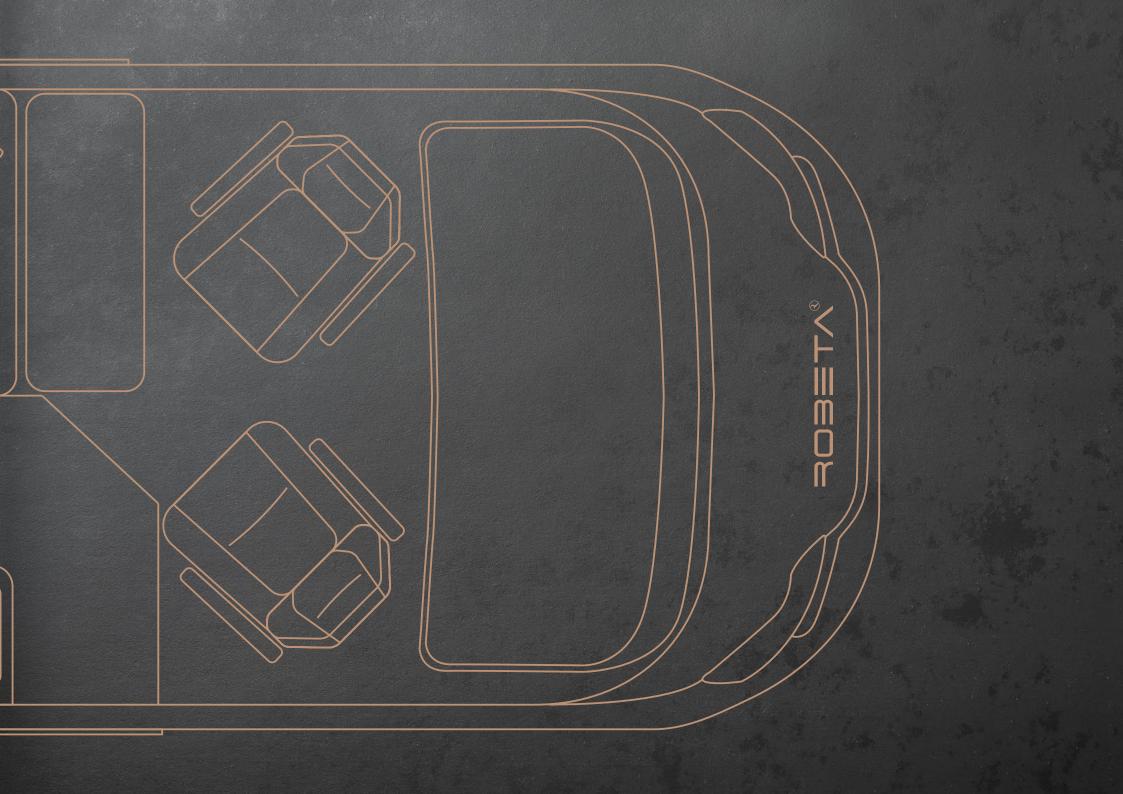

## DIONYSUS 5,41 m 2,55 m 2

2 (135 x 187 cm)

5,41 m 2,55 m 4 2 (135 x 187 cm)

ARES

#### DIONYSUS

It is an ideal travel vehicle for 2 people who want spaciousness and comfort. Due to the flexible bed in the rear part of the vehicle, which can also be changed into a seating position (lounge function), the vehicle can become a real apartment on four wheels. In the back of the vehicle, you can host up to 6 people during the day.