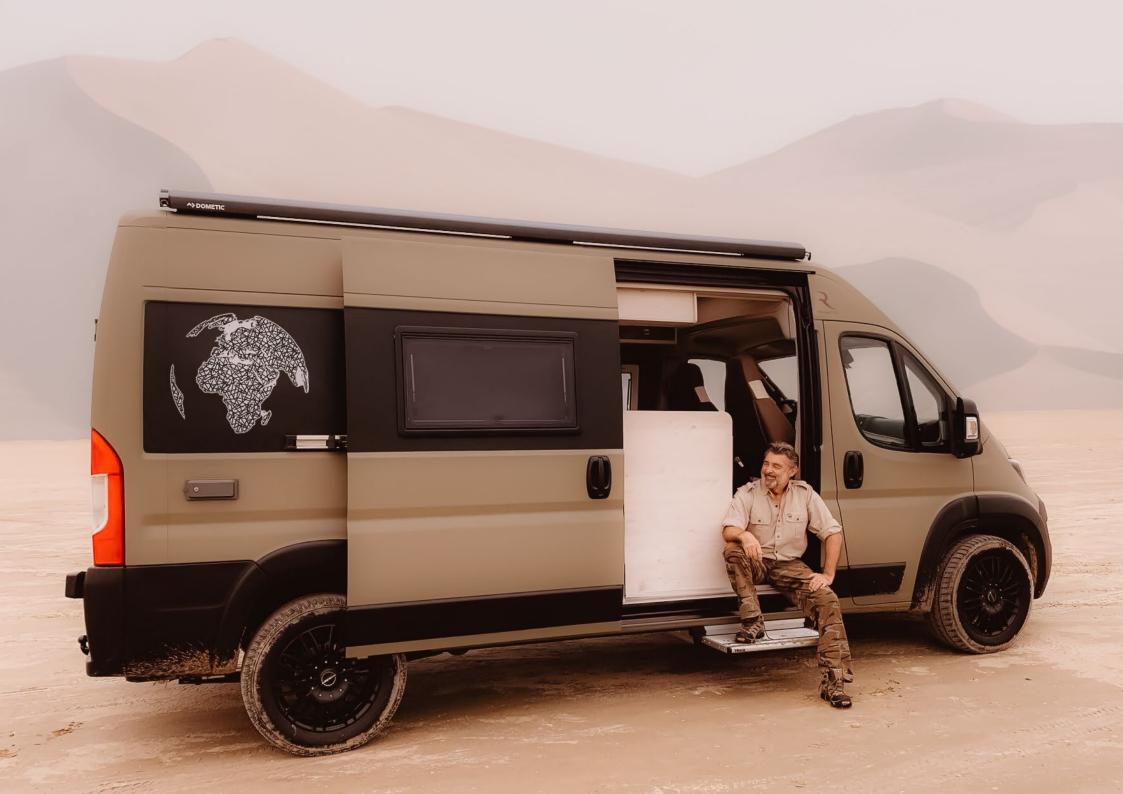

## ROBETA 4X4

Robeta Citroen Jumper models are available with 4X4 Dangel four-wheel drive. A 4x4 camper van is the ultimate vehicle for adventure and exploration. With its rugged, off-road capabilities and comfortable living space, it's the perfect way to escape the hustle and bustle of everyday life and hit the open road.

Whether you're heading out on a solo road trip or setting off with a group of friends, a 4x4 camper van has everything you need to enjoy a comfortable, self-sufficient journey. The lightweight construction of the "Air" furniture allows driving on all surfaces without weight problems.