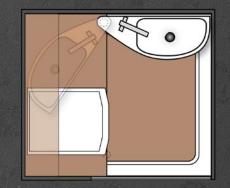

#### Type 4

Bathroom with a comfortable toilet, through whole width of the bathroom and large rotating sink makes it the perfect solution for those who enjoy taking showers.

#### Available for models: **Dionysus, Helios, Apollo, Adonis**

LAYOUT Type 1

LAYOUT **Type 4** 

LAYOUT BIO dry separation toilet