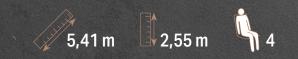

## DIONYSUS 5,41 m 2,55 m 2

2 (135 x 187 cm)

5,41 m 2,55 m 4 2 (135 x 187 cm)

ARES

#### DIONYSUS

It is an ideal travel vehicle for 2 people who want spaciousness and comfort. Due to the flexible bed in the rear part of the vehicle, which can also be changed into a seating position (lounge function), the vehicle can become a real apartment on four wheels. In the back of the vehicle, you can host up to 6 people during the day.

#### ARES

With its length of 5.41m, (which is just a little more than a passenger car) 4 seats, and thoughtful distribution of space, the Ares is the perfect all-rounder for everyday use and your long discovering wanderings.

0

\*\*

At only 5.41 m, it offers a double bed with the ROBETA LOUNGE function, a bathroom with a shower, a fully equipped kitchen, and a seating group for four.

2 (135 x 187 cm)