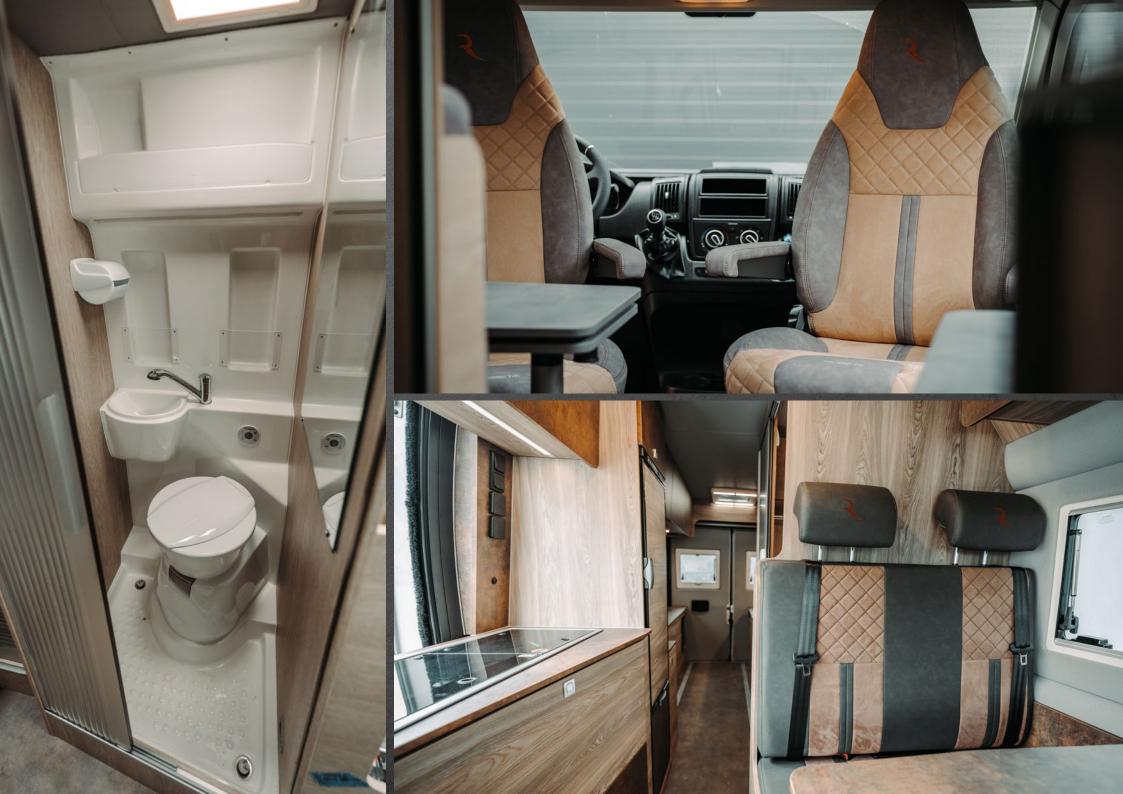

## THE INTERIOR

The interior of the vehicle is a perfect blend of innovation and incredible development advancements. We devoted the most time to the selection of materials because, at Robeta, quality always comes first. The entire vehicle is a reflection of cooperation, consideration of wishes, and at the same time awareness of the limits of the impossible.

#### THE KITCHEN

The kitchen is full of hidden corners, drawers, and storage surfaces that allow storage and preparation for every occasion. In it, you will not only find a modern induction stove, but also a dishwasher and a wine refrigerator.

#### THE BATHROOM

Despite the limited space, the bathroom is surprisingly large. It stands out with its practicality and luxurious touch. It has a private shower with a glass barrier, a black sink, a ceramic toilet, and a large illuminated mirror.

# INTERIOR DESIGN

The interior of the vehicle is a perfect blend of innovation and incredible development advancements. We devoted the most time to the selection of materials because, at Robeta, quality always comes first. The entire vehicle is a reflection of cooperation, consideration of wishes, and at the same time awareness of the limits of the impossible.