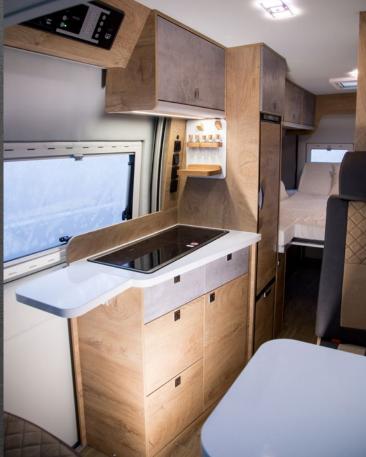

## THE INTERIOR

The interior of the vehicle is a perfect blend of innovation and incredible development advancements. We devoted the most time to the selection of materials because, at Robeta, quality always comes first. The entire vehicle is a reflection of cooperation, consideration of wishes, and at the same time awareness of the limits of the impossible.

#### THE KITCHEN

The kitchen is full of hidden corners, drawers, and storage surfaces that allow storage and preparation for every occasion. In it, you will not only find a modern induction stove, but also a dishwasher and a wine refrigerator.