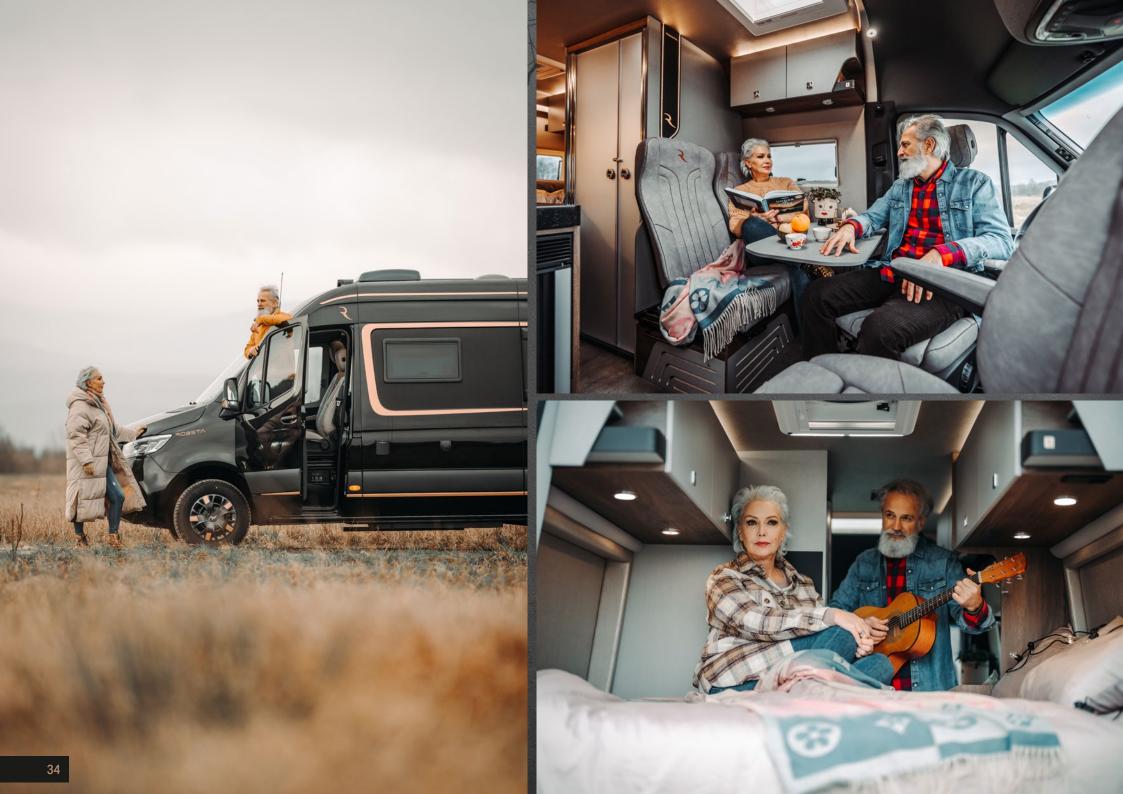

## THE INTERIOR

The interior of the vehicle is a perfect blend of innovation and incredible development advancements. We devoted the most time to the selection of materials because, at Robeta, quality always comes first. The entire vehicle is a reflection of cooperation, consideration of wishes, and at the same time awareness of the limits of the impossible.

#### THE KITCHEN

The kitchen is full of hidden corners, drawers, and storage surfaces that allow storage and preparation for every occasion. In it, you will not only find a modern induction stove, but also a dishwasher and a wine refrigerator.

#### THE BED

In the vehicle, you will not find a classic bed, but a lift-up bed that adapts to the roof of the Mercedes over the middle part of the vehicle. Its special feature is that it is the only series-produced bed that moves vertically and extends horizontally, both with the help of electricity, to the desired dimensions, a length of 200 cm and a width of 160 cm. In addition, the bed is also "floating," which means that it is attached to the ceiling structure of the vehicle only with four-point steel cables without additional guides or supports.