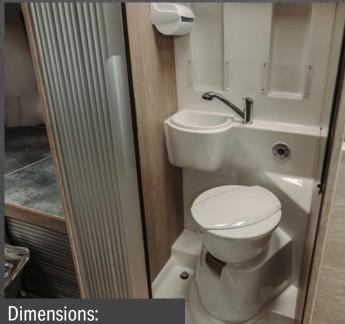

#### THE BATHROOM

Despite the limited space, the bathroom is surprisingly large. It stands out with its practicality and luxurious touch. It has a private shower with a glass barrier, a black sink, a ceramic toilet, and a large illuminated mirror.

### BATHROOM TYPES

While a bathroom in a campervan may not be as spacious or luxurious as a bathroom in a traditional home, it can still be a comfortable and functional space. With careful planning and design, we can create one that meets your needs and helps you feel at home on the road.