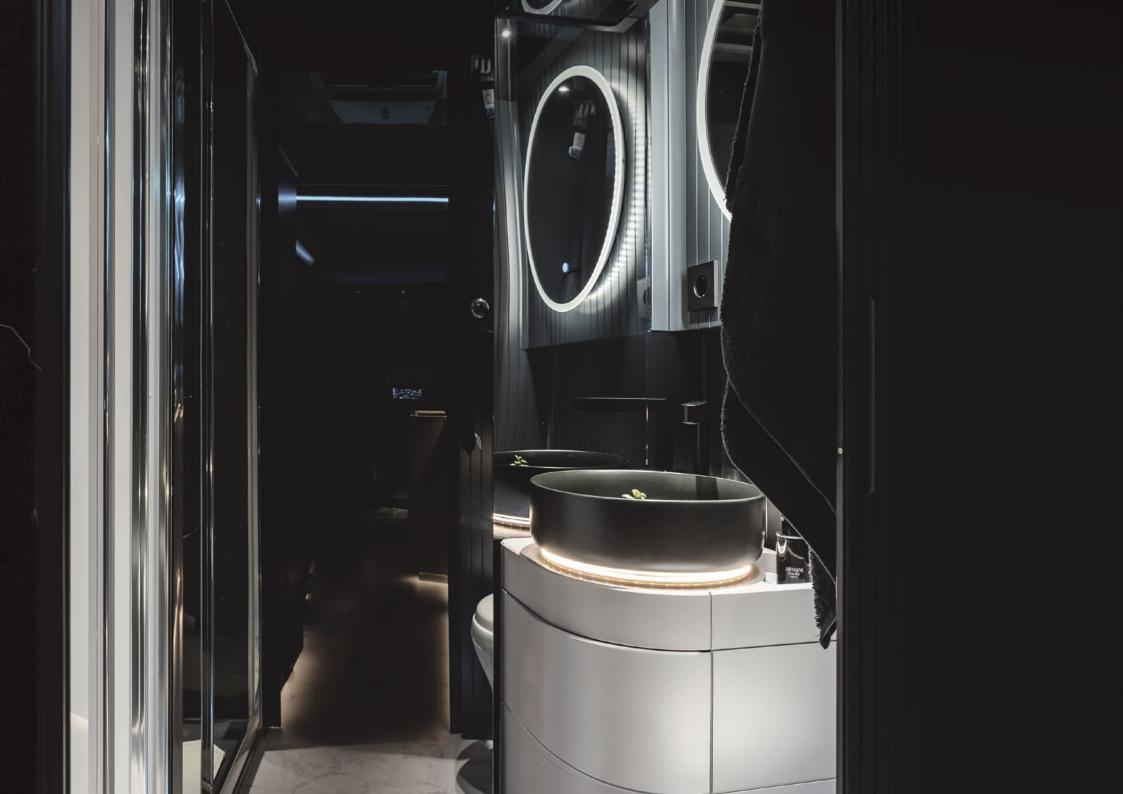

#### THE BATHROOM

Despite the limited space, the bathroom is surprisingly large. It stands out with its practicality and luxurious touch. It has a private shower with a glass barrier, a black sink, a ceramic toilet, and a large illuminated mirror.

### FULL OF INNOVATIONS

The model contains a lot of innovations, it is necessary to emphasize the kitchen counter made of real Kerrock and the "hidden" sink.

The bathroom with innovative 180-degree double-leaf glass doors, which allow a completely new perception of the use of the bathroom space, where at the same time the left door leaf also serves as a night partition between the living and sleeping areas.