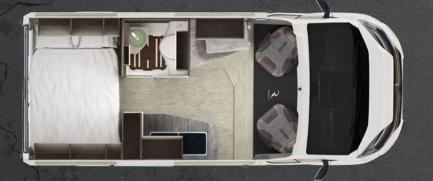

## DIONYSUS 5,41 m 2,55 m 2

2 (135 x 187 cm)

5,41 m 2,55 m 4 2 (135 x 187 cm)

ARES

#### DIONYSUS

It is an ideal travel vehicle for 2 people who want spaciousness and comfort. Due to the flexible bed in the rear part of the vehicle, which can also be changed into a seating position (lounge function), the vehicle can become a real apartment on four wheels. In the back of the vehicle, you can host up to 6 people during the day.