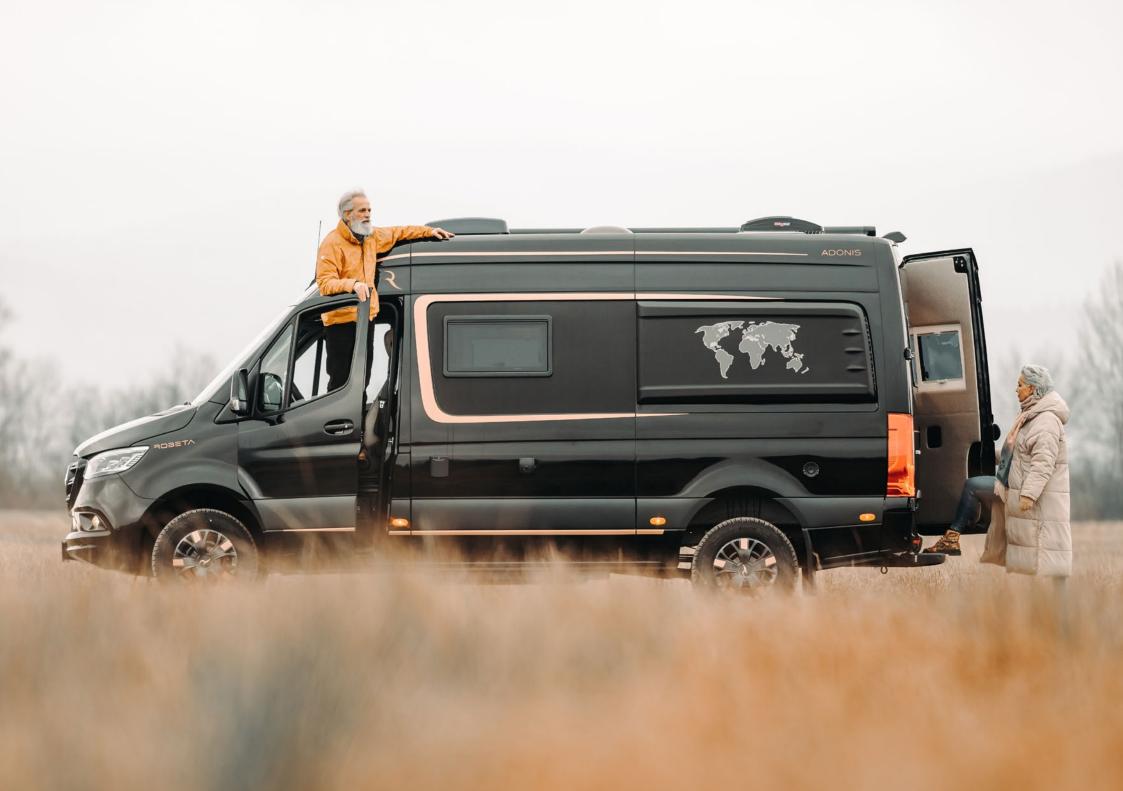

### THE NEW ADONIS

The New Adonis model on the Mercedes Benz chassis with its length of 5.93m and standard engine power of 190PS represents the very top of the Robeta model fleet. Is synonymous with luxury and prestige and on the other hand, due to its compactness, innovative ideas, and utility, it is an ideal partner both for everyday use as well as for long adventurous trips.

Despite the length, which is slightly less than 6m, the vehicle is designed for traveling and accommodation for 4 people and is an ideal choice for anyone who wants something more every day. The Adonis model is already fully equipped and configured, as far as the chassis is concerned, it has all possible equipment that can be supplied by Mercedes Benz; from the top audio navigation system to all possible assistance and safety systems (Blind Spot, 360-degree camera, etc...), automatically closing and electric sliding doors, LED high-performance daytime running lights and much more. The living room equipment is also fully configured and includes a 100 Ah LiON battery, 230W solar system, electric valves for waste and drinking water, a digital display with control of all electrical devices, etc.