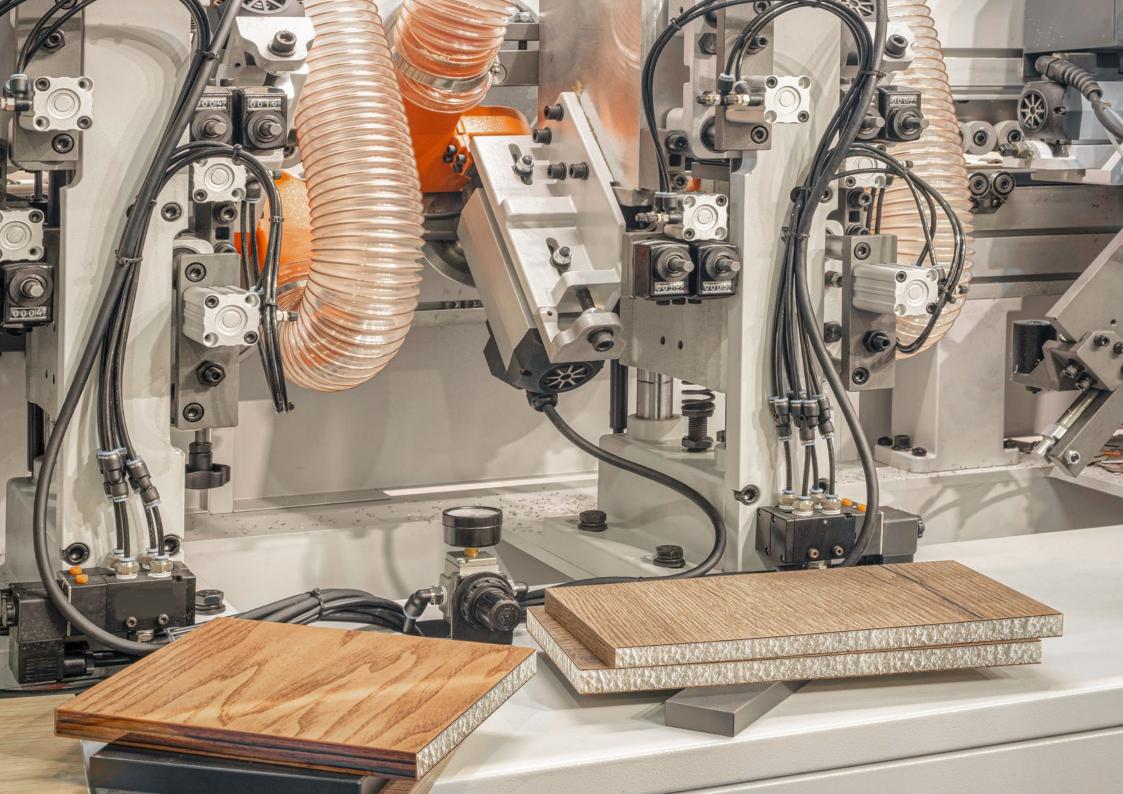

Throughout the process, we add fresh ideas and innovations to create the perfect new vehicle for you. Our carpenters manufacture furniture for Robeta vehicles using state-of-the-art CNC machines.

The carved segments of the furniture are then manually assembled and shaped into a whole by our installers. Each vehicle goes through multiple final quality checks at the end. In each Robeta, you will also find a personalized plate with the handwritten signature of the fitter who assembled the camper.

### AIR FURNITURE

New revolutionary furniture, that brings down barriers to campervan travel.

Converted campervans with a lot of luggage and a full gas tank, can very quickly reach the limit of the permissible weight and mass of the vehicle. In the segment of campervans, the maximum permissible weight is 3.500 kg. With conventional furniture and various combinations of equipment, we can limit and exceed 3.500 kg very quickly. The additional weight also means higher fuel consumption and bigger CO<sup>2</sup> emissions.

#### At Robeta, we found a solution: We make furniture from the stable material of recycled plastic and still maintain our quality.

**Result:** Up to 220 kg less weight of the basic vehicle than with conventional furniture. With the new AIR furniture, we can combine a wide variety of combinations: 4x4 drive and an additional retractable roof.

Friction in furniture, which in turn means unpleasant sounds and loose screws, has thus become a thing of the past. AIR, with its 2x lighter weight than other furniture, represents lightness and the future