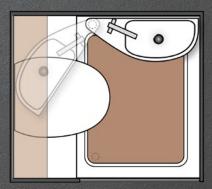

#### Type 1

A prestige space with glass sink, chrome faucets, closed lockers and large mirrors, which visually emphesize the space. Bathroom TYPE I has also a comfortable toilet, through whole width of the bathroom.

#### Available for models: **Dionysus, Helios, Apollo, Adonis**

LAYOUT Type 1

LAYOUT **Type 4** 

LAYOUT BIO dry separation toilet