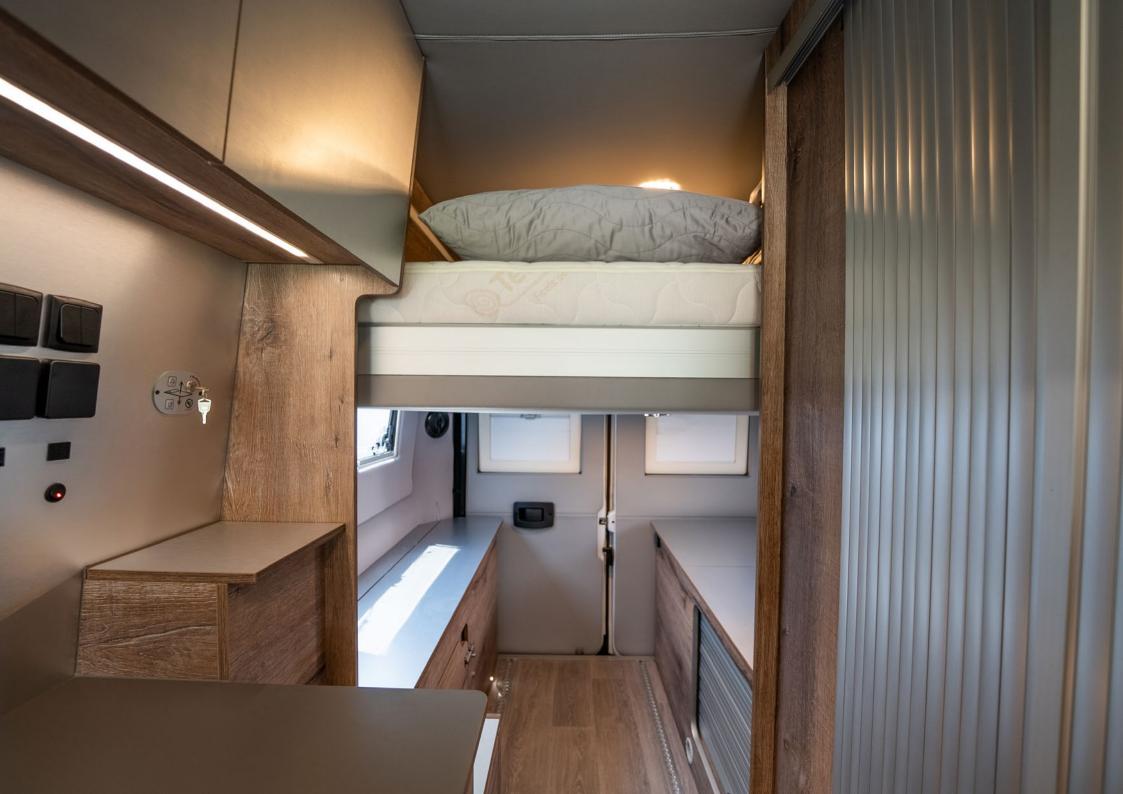

#### THE BED

In the vehicle, you will not find a classic bed, but a lift-up bed that adapts to the roof of the Mercedes over the middle part of the vehicle. Its special feature is that it is the only series-produced bed that moves vertically and extends horizontally, both with the help of electricity, to the desired dimensions, a length of 200 cm and a width of 160 cm. In addition, the bed is also "floating," which means that it is attached to the ceiling structure of the vehicle only with four-point steel cables without additional guides or supports.

## ELECTRIC LIFT BED

With the possibility of lifting and lowering of the bed, we can additionally use the lower space for a wide variety of additional travel equipment, from bicycles to small scooters or larger items for transport!