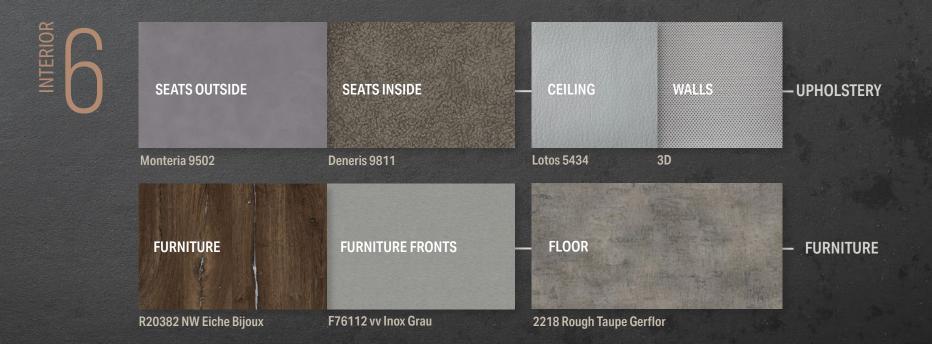

# INTERIOR DESIGN

The interior of the vehicle is a perfect blend of innovation and incredible development advancements. We devoted the most time to the selection of materials because, at Robeta, quality always comes first. The entire vehicle is a reflection of cooperation, consideration of wishes, and at the same time awareness of the limits of the impossible.

| SEATS OUTSIDE              | SEATS INSIDE         | CEILING            | WALLS  | -UPHOLSTERY |
|----------------------------|----------------------|--------------------|--------|-------------|
| Monteria 9502              | Serenity 9815        | Lotos 5434         | 3D     |             |
| FURNITURE                  | FURNITURE FRONTS     | FLOOR              |        | FURNITURE   |
| R20028 NW Natural Lancelot | Oak F76001 SX Loftec | 2218 Rough Taupe G | erflor |             |
|                            |                      |                    |        | A           |
| SEATS OUTSIDE              | SEATS INSIDE         | CEILING            | WALLS  | —UPHOLSTERY |
| Monteria 5507              | Serenity 1471        | Lotos 5434         | 3D     |             |

| R50083 NW Silberwenge | F76028 FG Rabac |
|-----------------------|-----------------|
|                       |                 |

FURNITURE FRONTS

FURNITURE

1787 Harlem Dark Gerflor

FURNITURE

FLOOR

18

500