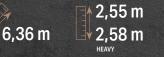

#### APOLLO

With its length of 6.36 m, the Apollo is the longest model of the Robeta vehicle on the Citroen and Fiat platforms. Due to the long family bed in the sleeping area, which measures 2.1 m in length, easily convinces even the most demanding customers who pay special attention to sleeping comfort. The trunk under the bed is very flexible, it can also be divided and adapted to your luggage and additional needs.