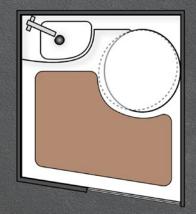

#### Type 3

A compact bathroom found in the models Ares and Kronos is an ideal compormise between usability and size. It contains all the features found in bigger bathrooms (WC, shower, lockers, ...), but does not compromise the living space in the camper van.

Available for models: Ares, Kronos

LAYOUT Type 3

700 mm x 680 mm