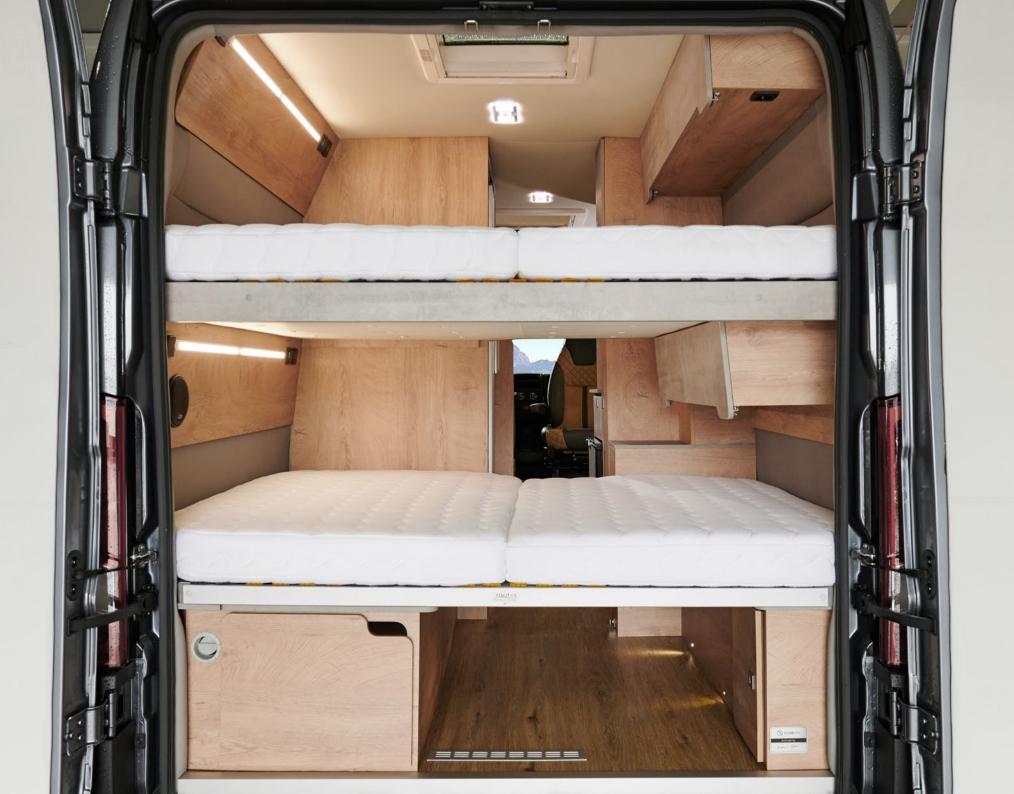

### FAMILY

Available for models: Ares, Helios, Apollo

Perfect family fun in a motorhome, with two comfortable beds, always ready to sleep four in it.

With the Family option (bunk bed), which in the sleeping area has a lower bed at a height of 0.4m, and an upper fixed bed between which there are more than 0.55 meters of height, the Ares, Helios, and Apollo models become a real family vehicle for 4 people. With a double bunk bed, we avoid the time-consuming conversion of a bench and table into an emergency bed, as we always have the right bed at hand.

In the Robeta Family models, the upper bed is not led to by an awkward ladder, which hinders access to the lower bed and which always causes problems with storage, but we have developed the ROBETA ELEVATE system for you a system of pull-out stairs that also serve as a nightstand.