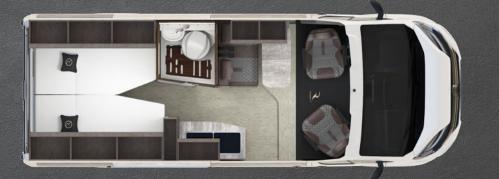

## KRONOS

The Kronos model is one of the few vehicles measuring 5.9 m in length on the European market, which has 2 beds(1.95/1.85 m) positioned in the direction of traveling and therefore offers perfect comfort in the rear part of the vehicle.

With 4 seats, this vehicle is the right companion for your travels and everyday trips. Kronos guarantees you complete freedom and pleasure! In most cases, it is the best vehicle for 2 people, but it can host up to 4 people without any problems.

5,99 m

2

▲ 2,55 m

**₽**2,58 m

2 (185/195 x 187 cm)

0

\*\*