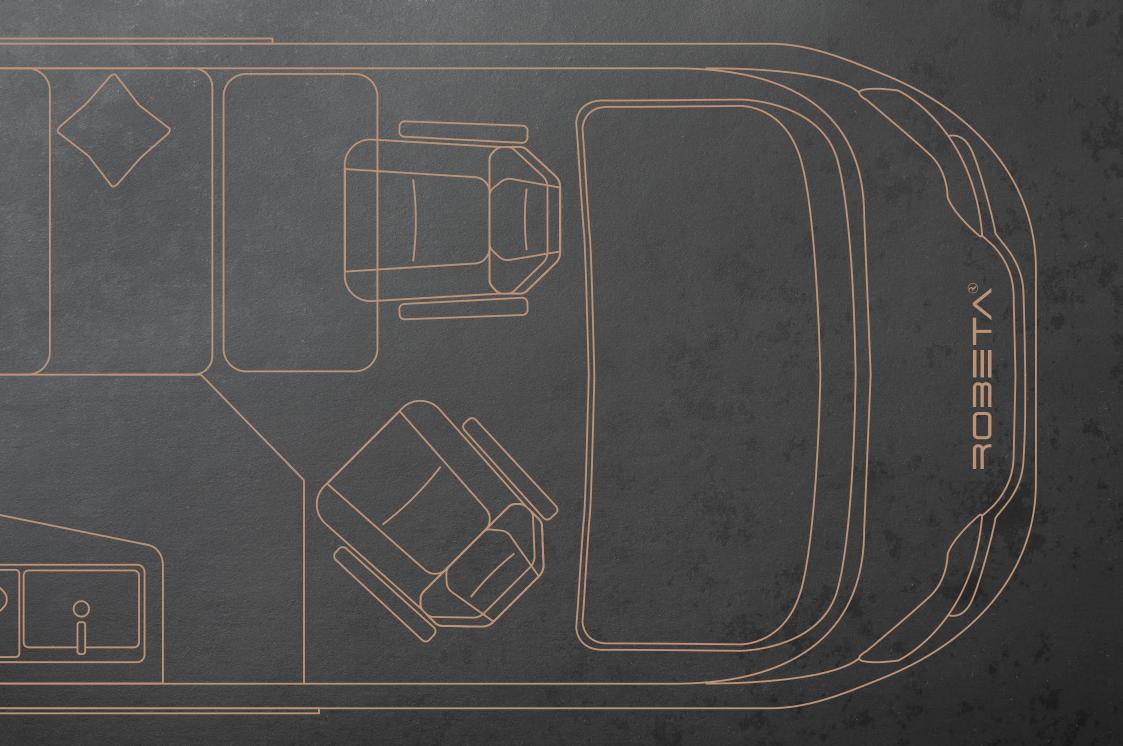

#### APOLLO

With its length of 6.36 m, the Apollo is the longest model of the Robeta vehicle on the Citroen and Fiat platforms. Due to the long family bed in the sleeping area, which measures 2.1 m in length, easily convinces even the most demanding customers who pay special attention to sleeping comfort. The trunk under the bed is very flexible, it can also be divided and adapted to your luggage and additional needs.

It offers numerous user-friendly functions, flexible kitchen accessories, and virtually unlimited customization options.

 $\cap$ 