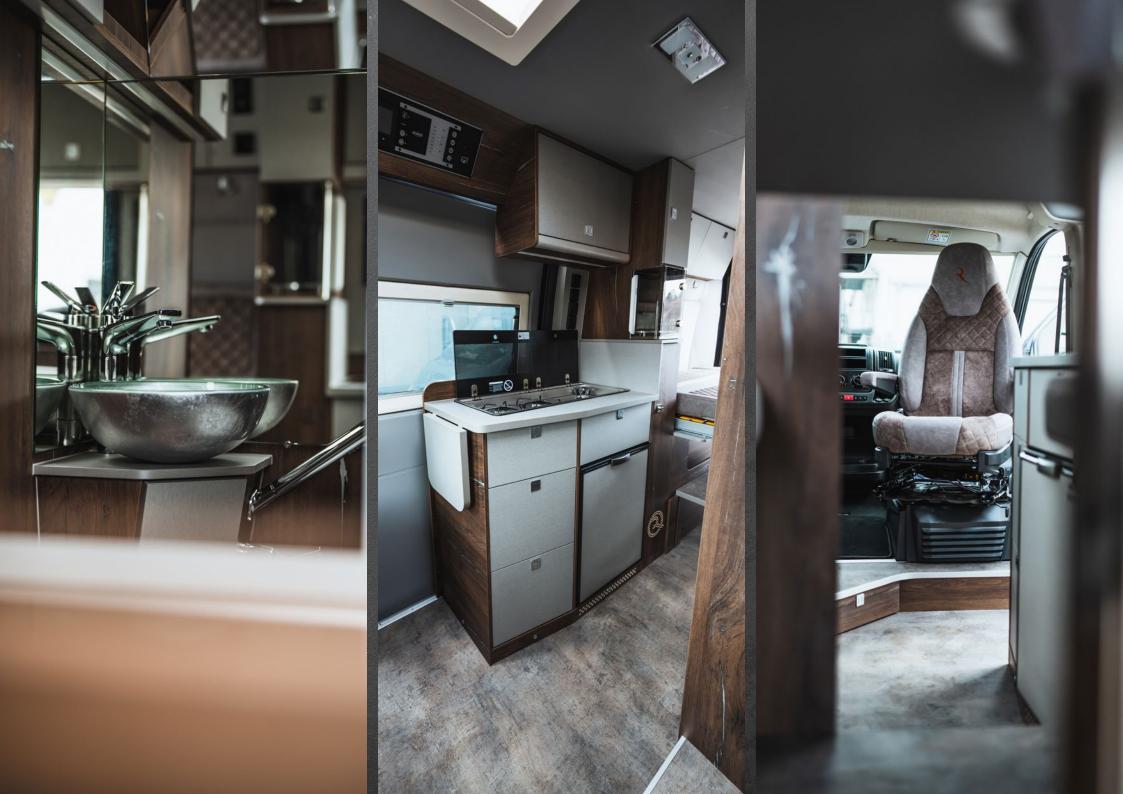

#### THE KITCHEN

The kitchen is full of hidden corners, drawers, and storage surfaces that allow storage and preparation for every occasion. In it, you will not only find a modern induction stove, but also a dishwasher and a wine refrigerator.

#### THE BATHROOM

Despite the limited space, the bathroom is surprisingly large. It stands out with its practicality and luxurious touch. It has a private shower with a glass barrier, a black sink, a ceramic toilet, and a large illuminated mirror.