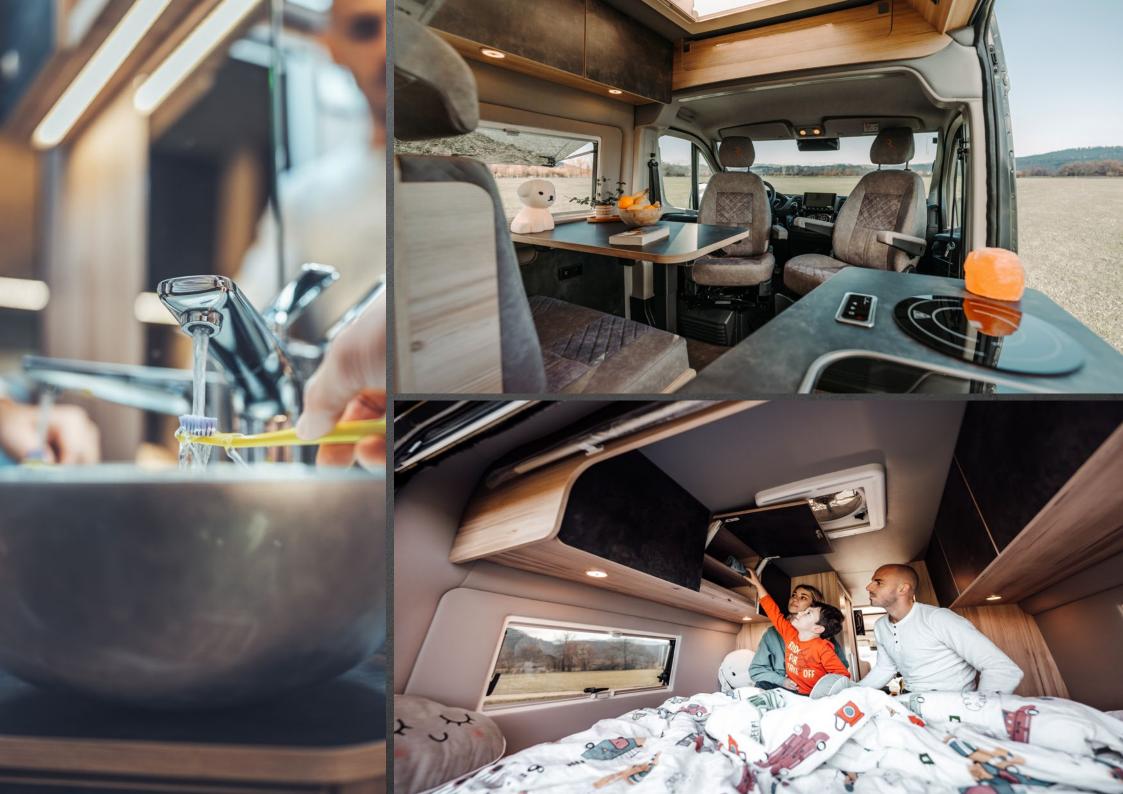

## THE INTERIOR

The interior of the vehicle is a perfect blend of innovation and incredible development advancements. We devoted the most time to the selection of materials because, at Robeta, quality always comes first. The entire vehicle is a reflection of cooperation, consideration of wishes, and at the same time awareness of the limits of the impossible.

#### THE KITCHEN

The kitchen is full of hidden corners, drawers, and storage surfaces that allow storage and preparation for every occasion. In it, you will not only find a modern induction stove, but also a dishwasher and a wine refrigerator.

#### THE BATHROOM

Despite the limited space, the bathroom is surprisingly large. It stands out with its practicality and luxurious touch. It has a private shower with a glass barrier, a black sink, a ceramic toilet, and a large illuminated mirror.

#### THE BED

In the vehicle, you will not find a classic bed, but a lift-up bed that adapts to the roof of the Mercedes over the middle part of the vehicle. Its special feature is that it is the only series-produced bed that moves vertically and extends horizontally, both with the help of electricity, to the desired dimensions, a length of 200 cm and a width of 160 cm. In addition, the bed is also "floating," which means that it is attached to the ceiling structure of the vehicle only with four-point steel cables without additional guides or supports.