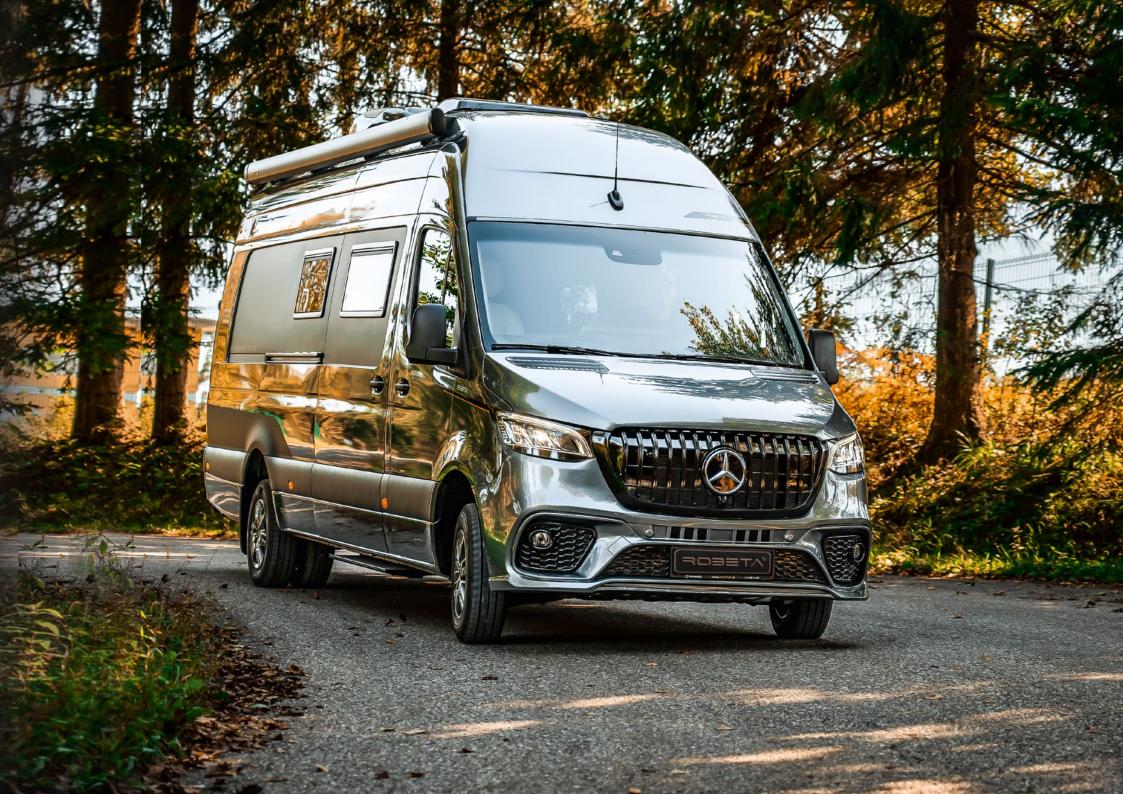

### THE NEW ADONIS

The New Adonis model on the Mercedes Benz chassis with its length of 5.93m and standard engine power of 190PS represents the very top of the Robeta model fleet. Is synonymous with luxury and prestige and on the other hand, due to its compactness, innovative ideas, and utility, it is an ideal partner both for everyday use as well as for long adventurous trips.

Despite the length, which is slightly less than 6m, the vehicle is designed for traveling and accommodation for 4 people and is an ideal choice for anyone who wants something more every day. The Adonis model is already fully equipped and configured, as far as the chassis is concerned, it has all possible equipment that can be supplied by Mercedes Benz; from the top audio navigation system to all possible assistance and safety systems (Blind Spot, 360-degree camera, etc...), automatically closing and electric sliding doors, LED high-performance daytime running lights and much more. The living room equipment is also fully configured and includes a 100 Ah LiON battery, 230W solar system, electric valves for waste and drinking water, a digital display with control of all electrical devices, etc.