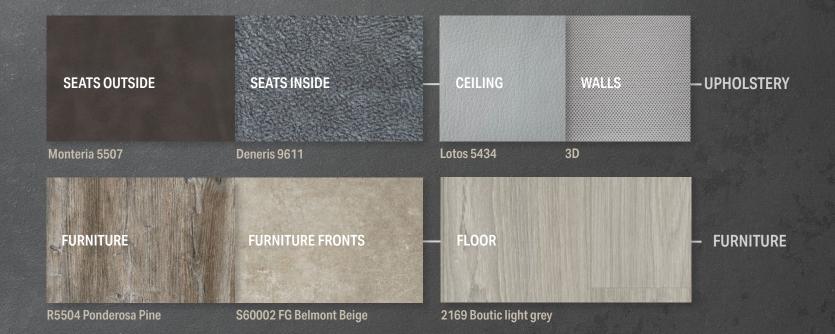

# INTERIOR DESIGN

The interior of the vehicle is a perfect blend of innovation and incredible development advancements. We devoted the most time to the selection of materials because, at Robeta, quality always comes first. The entire vehicle is a reflection of cooperation, consideration of wishes, and at the same time awareness of the limits of the impossible.

| SEATS OUTSIDE              | SEATS INSIDE         | CEILING            | WALLS  | -UPHOLSTERY |
|----------------------------|----------------------|--------------------|--------|-------------|
| Monteria 9502              | Serenity 9815        | Lotos 5434         | 3D     |             |
| FURNITURE                  | FURNITURE FRONTS     | FLOOR              |        | FURNITURE   |
| R20028 NW Natural Lancelot | Oak F76001 SX Loftec | 2218 Rough Taupe G | erflor |             |
|                            |                      |                    |        | A           |
| SEATS OUTSIDE              | SEATS INSIDE         | CEILING            | WALLS  | —UPHOLSTERY |
| Monteria 5507              | Serenity 1471        | Lotos 5434         | 3D     |             |