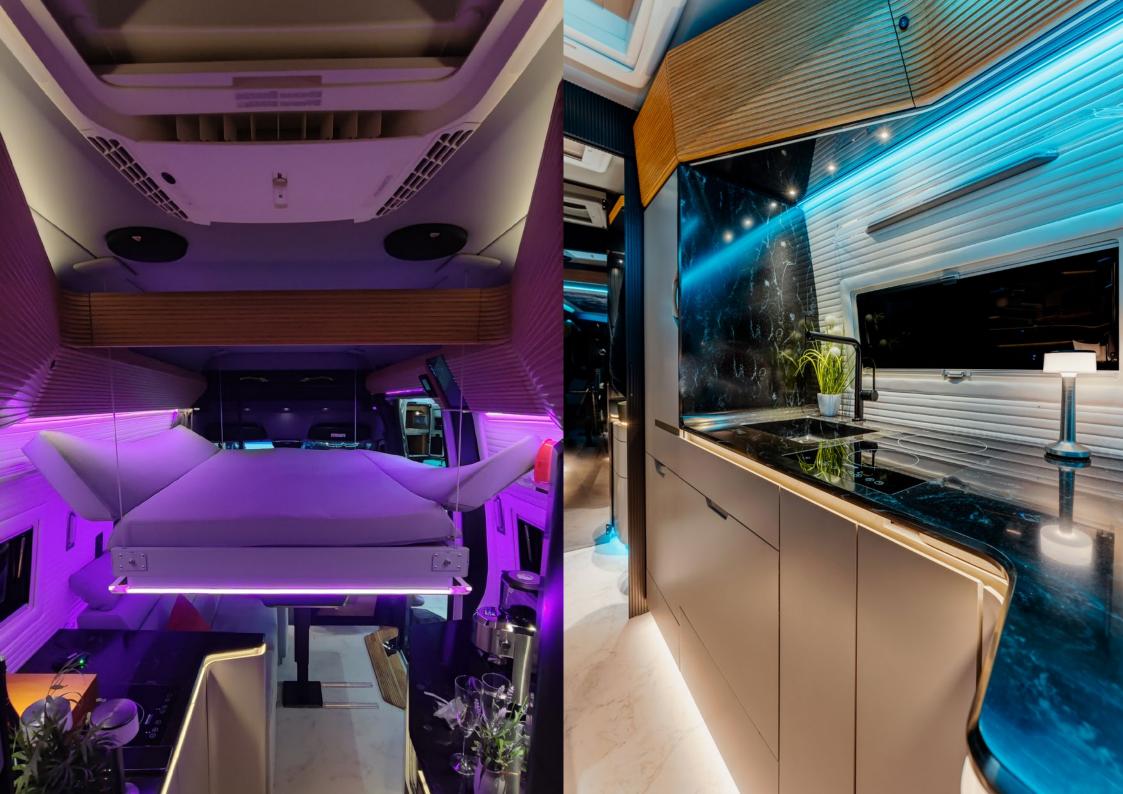

## THE INTERIOR

The interior of the vehicle is a perfect blend of innovation and incredible development advancements. We devoted the most time to the selection of materials because, at Robeta, quality always comes first. The entire vehicle is a reflection of cooperation, consideration of wishes, and at the same time awareness of the limits of the impossible.

#### THE KITCHEN

The kitchen is full of hidden corners, drawers, and storage surfaces that allow storage and preparation for every occasion. In it, you will not only find a modern induction stove, but also a dishwasher and a wine refrigerator.

#### THE BED

In the vehicle, you will not find a classic bed, but a lift-up bed that adapts to the roof of the Mercedes over the middle part of the vehicle. Its special feature is that it is the only series-produced bed that moves vertically and extends horizontally, both with the help of electricity, to the desired dimensions, a length of 200 cm and a width of 160 cm. In addition, the bed is also "floating," which means that it is attached to the ceiling structure of the vehicle only with four-point steel cables without additional guides or supports.