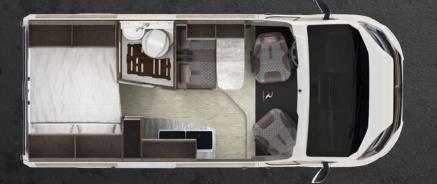

#### ARES

With its length of 5.41m, (which is just a little more than a passenger car) 4 seats, and thoughtful distribution of space, the Ares is the perfect all-rounder for everyday use and your long discovering wanderings.

0

\*\*

At only 5.41 m, it offers a double bed with the ROBETA LOUNGE function, a bathroom with a shower, a fully equipped kitchen, and a seating group for four.

2 (135 x 187 cm)