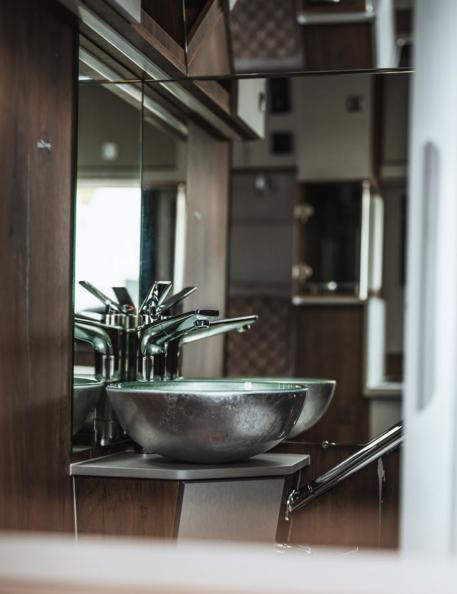

#### THE BATHROOM

Despite the limited space, the bathroom is surprisingly large. It stands out with its practicality and luxurious touch. It has a private shower with a glass barrier, a black sink, a ceramic toilet, and a large illuminated mirror.

#### Type 1

A prestige space with glass sink, chrome faucets, closed lockers and large mirrors, which visually emphesize the space. Bathroom TYPE I has also a comfortable toilet, through whole width of the bathroom.