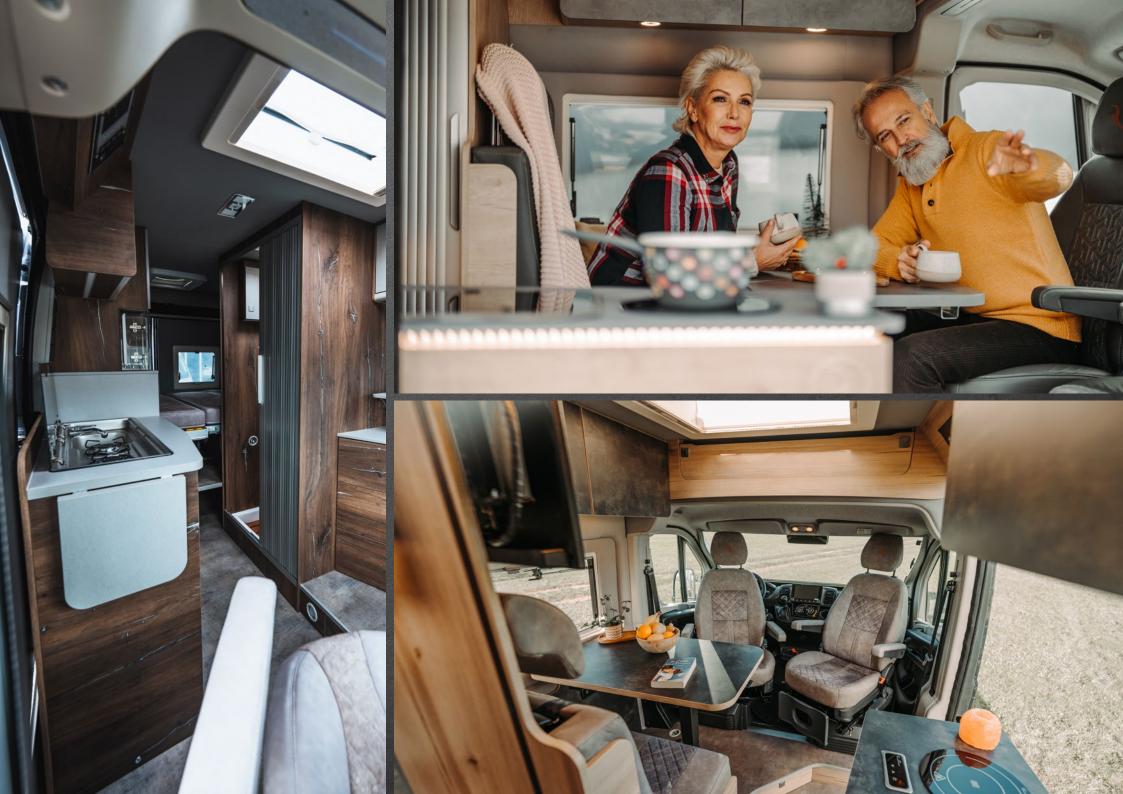

## THE INTERIOR

The interior of the vehicle is a perfect blend of innovation and incredible development advancements. We devoted the most time to the selection of materials because, at Robeta, quality always comes first. The entire vehicle is a reflection of cooperation, consideration of wishes, and at the same time awareness of the limits of the impossible.

#### THE KITCHEN

The kitchen is full of hidden corners, drawers, and storage surfaces that allow storage and preparation for every occasion. In it, you will not only find a modern induction stove, but also a dishwasher and a wine refrigerator.