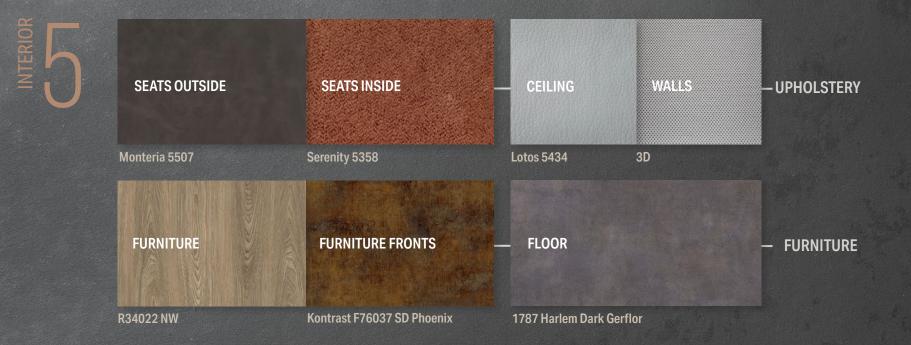

# INTERIOR DESIGN

The interior of the vehicle is a perfect blend of innovation and incredible development advancements. We devoted the most time to the selection of materials because, at Robeta, quality always comes first. The entire vehicle is a reflection of cooperation, consideration of wishes, and at the same time awareness of the limits of the impossible.

| SEATS OUTSIDE              | SEATS INSIDE         | CEILING            | WALLS  | -UPHOLSTERY |
|----------------------------|----------------------|--------------------|--------|-------------|
| Monteria 9502              | Serenity 9815        | Lotos 5434         | 3D     |             |
| FURNITURE                  | FURNITURE FRONTS     | FLOOR              |        | FURNITURE   |
| R20028 NW Natural Lancelot | Oak F76001 SX Loftec | 2218 Rough Taupe G | erflor |             |
|                            |                      |                    |        | A           |
| SEATS OUTSIDE              | SEATS INSIDE         | CEILING            | WALLS  | —UPHOLSTERY |
| Monteria 5507              | Serenity 1471        | Lotos 5434         | 3D     |             |

| R50083 NW Silberwenge | F76028 FG Rabac |
|-----------------------|-----------------|
|                       |                 |

FURNITURE FRONTS

FURNITURE

1787 Harlem Dark Gerflor

FURNITURE

FLOOR

18

500