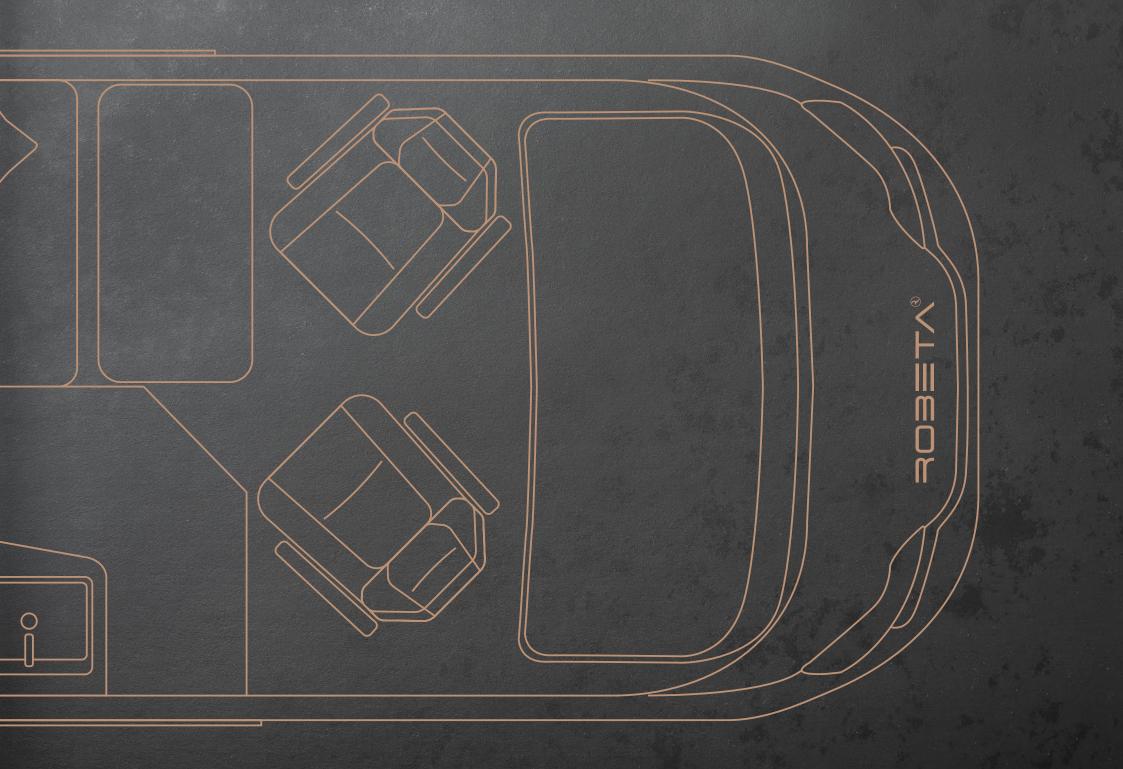

#### DIONYSUS

It is an ideal travel vehicle for 2 people who want spaciousness and comfort. Due to the flexible bed in the rear part of the vehicle, which can also be changed into a seating position (lounge function), the vehicle can become a real apartment on four wheels. In the back of the vehicle, you can host up to 6 people during the day.

#### ARES

With its length of 5.41m, (which is just a little more than a passenger car) 4 seats, and thoughtful distribution of space, the Ares is the perfect all-rounder for everyday use and your long discovering wanderings.

#### HELIOS

With its length of 5.99 m, it is not only an agile vehicle but also a very spacious one. Only a handful of vans shorter than 6 m can offer a 1.78 m wide and 1.87 m long bed, which gives you a comfortable place to read, daydream and relax.

## KRONOS

The Kronos model is one of the few vehicles measuring 5.9 m in length on the European market, which has 2 beds(1.95/1.85 m) positioned in the direction of traveling and therefore offers perfect comfort in the rear part of the vehicle.

#### APOLLO

With its length of 6.36 m, the Apollo is the longest model of the Robeta vehicle on the Citroen and Fiat platforms. Due to the long family bed in the sleeping area, which measures 2.1 m in length, easily convinces even the most demanding customers who pay special attention to sleeping comfort. The trunk under the bed is very flexible, it can also be divided and adapted to your luggage and additional needs.