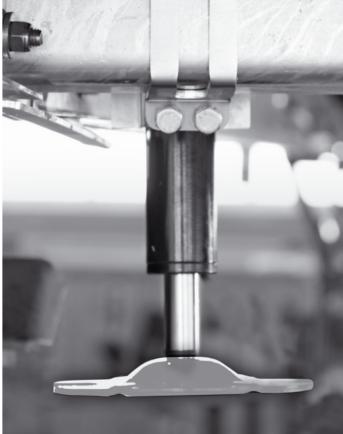

## **DEVEN STURDIER**

With the E&P Levelsystem, 2 main supports are mounted to the axle of the caravan so that it is raised and the whole width can be adjusted horizontally. Not only does the E&P Levelsystem have 2 axle-mounted supports, the standard corner steadies are replaced with hydraulic ALKO "Big Foot" supports. This method prevents forces being transferred through the vehicle floor during setup.

The system is operated with a 12 Volt hydraulic pump.

- Sturdy position without annoying swaying
- A quiet night thanks to the perfect position
- Fully automatic levelling control
- No waste water accumulation thanks to the horizontal position