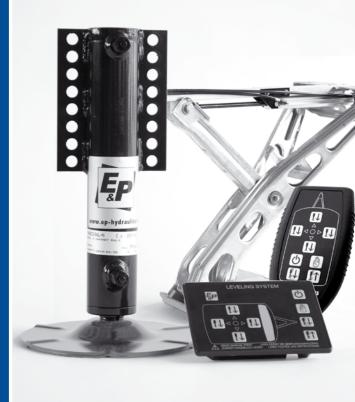

The system is operated with a 12 Volt hydraulic pump.

- Sturdy position without annoying swaying
- A quiet night thanks to the perfect position
- Fully automatic levelling control
- No waste water accumulation thanks to the horizontal position

### **DEVEN EASIER**

Operation takes place using a control unit inside the caravan or with the aid of a remote control. The hydraulic supports are either automatically extended and adjusted as required, or the supports are controlled in pairs on one side by hand. This prevents torsion in the chassis.