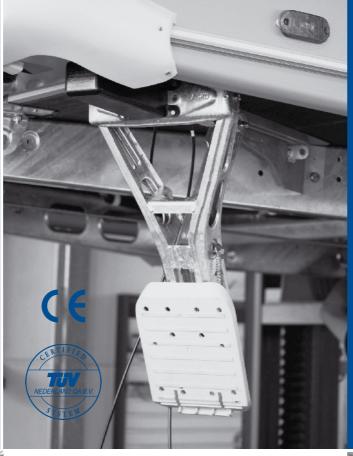

## **SIMPLY STRAIGHT**

In a horizontal position at the push of a button; the E&P Levelsystem automatically straightens up your caravan in just two minutes. The unique feature of the E&P Levelsystem: six supports are connected with the vehicle frame using a mounting plate. This achieves unparalleled stability.

## **DEVEN STURDIER**

With the E&P Levelsystem, 2 main supports are mounted to the axle of the caravan so that it is raised and the whole width can be adjusted horizontally. Not only does the E&P Levelsystem have 2 axle-mounted supports, the standard corner steadies are replaced with hydraulic ALKO "Big Foot" supports. This method prevents forces being transferred through the vehicle floor during setup.