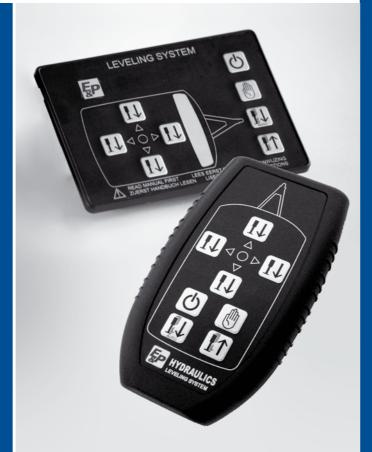

### **DEVEN EASIER**

Operation takes place using a control unit inside the caravan or with the aid of a remote control. The hydraulic supports are either automatically extended and adjusted as required, or the supports are controlled in pairs on one side by hand. This prevents torsion in the chassis.