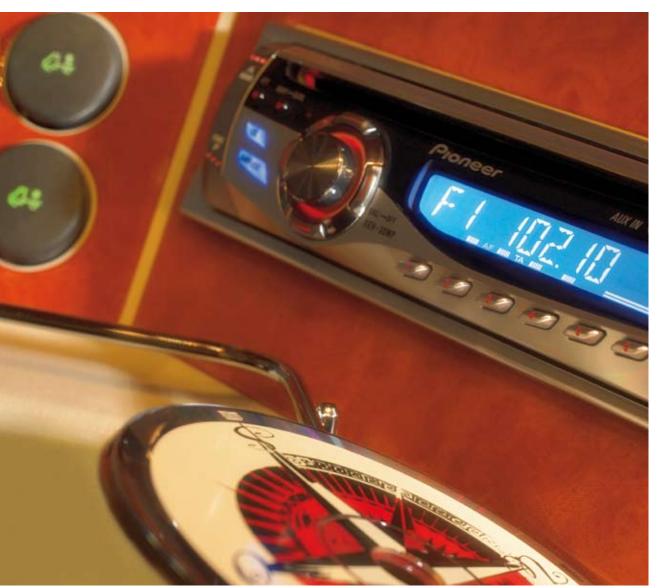

### **PURE ENTERTAINMENT**

Mobile radio, radio with CD and MP3 player, Bluetooth and hands-free talking facility, digital satellite reception with Twin LNB and 15" or 20" TFT flat panel displays: combine the multimedia devices of your choice in the new Carver. Enjoy the entertainment!