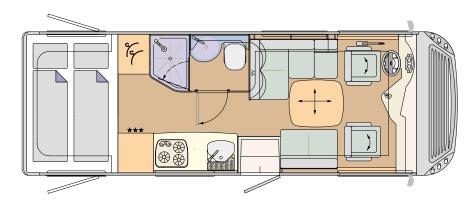

### 05 LAYOUTS

**CARVER 642 H** 6480 x 2380 x 3190 mm

**CARVER 692 H** 6980 x 2380 x 3190 mm

**CARVER 692 L** 6980 x 2380 x 3190 mm

**CARVER 742 L** 7480 x 2380 x 3190 mm