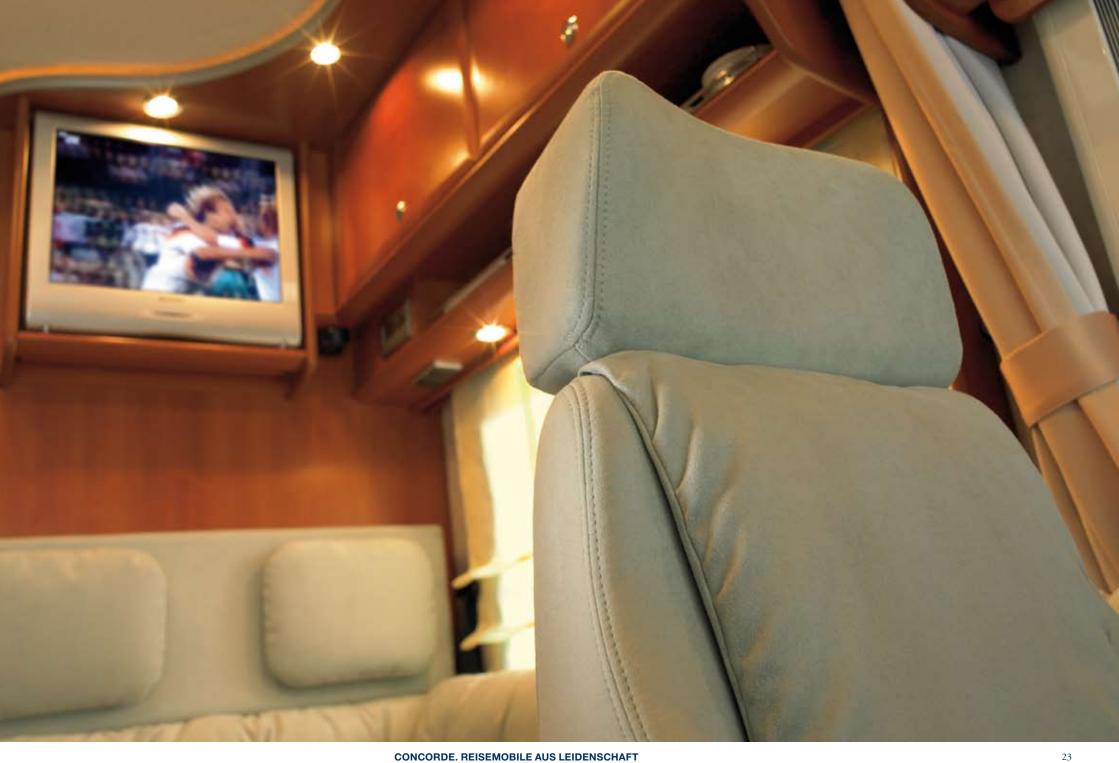

### **PURE ENTERTAINMENT**

Mobile radio, radio with CD and MP3 player, Bluetooth and hands-free talking facility, digital satellite reception with Twin LNB and 15" or 20" TFT flat panel displays: combine the multimedia devices of your choice in the new Carver. Enjoy the entertainment!