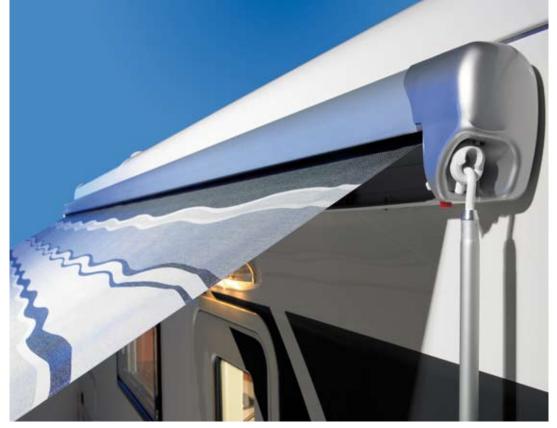

living area. Apart from this, all water connections, pumps and heating elements are fitted in the cellar. After all, your motorhome belongs to you alone.









### STANDING STILL IS THE SAME AS GOING BACKWARDS

Always being a few steps ahead is part of Concorde's philosophy. As one example of this, the new Carver is the first motorhome of its class to have a single-level floor throughout. This gives rise to a fully insulated driver's cab and a virtually unique feeling of spaciousness. Furthermore, you will enjoy the pleasure of a raised sitting position, further forward in the cab, providing a much better view of the road. These features, combined with the driver-active dashboard developed specially for this vehicle, offer the perfect driving experience in the Carver. Try it yourself!



**OPTIONAL AWNING - 4.00 OR 4.50 METRES LONG** 



### **EXTREME TECHNOLOGY**

You will not only find innovations inside the new Carver. Its turbocharged diesel engine with electronically controlled Common Rail direct injection, exhaust gas recirculation system and particle filter ensure that you make good progress in every situation. The door to the living area with electronic interlock, safety glass and safe-type, user-definable combination lock will reliably keep unwanted visitors at bay. And the flaps with their welded, powder-coated frames ensure that your luggage stays exactly where it belongs. But you should really find out for yourself.



### 04 UPHOLSTERY AND FABRICS





<sup>\*</sup> All colours also available in leather





### 05 LAYOUTS



**CARVER 642 H** 6480 x 2380 x 3