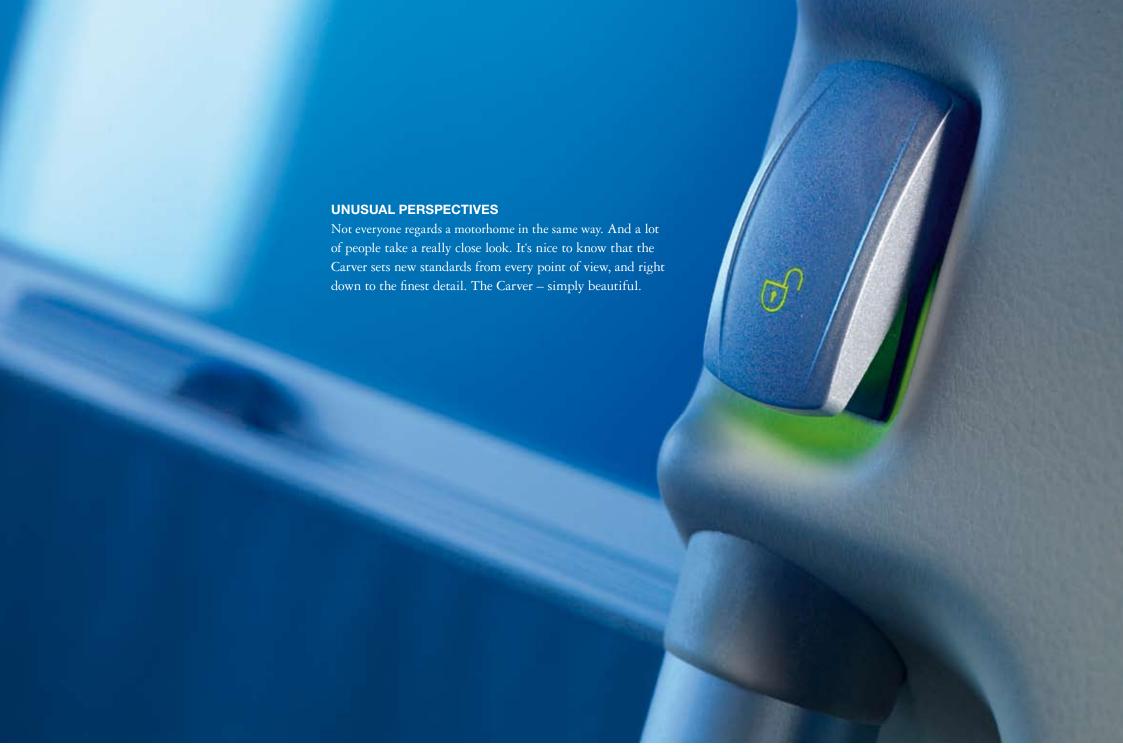

### **EXTREME TECHNOLOGY**

You will not only find innovations inside the new Carver. Its turbocharged diesel engine with electronically controlled Common Rail direct injection, exhaust gas recirculation system and particle filter ensure that you make good progress in every situation. The door to the living area with electronic interlock, safety glass and safe-type, user-definable combination lock will reliably keep unwanted visitors at bay. And the flaps with their welded, powder-coated frames ensure that your luggage stays exactly where it belongs. But you should really find out for yourself.