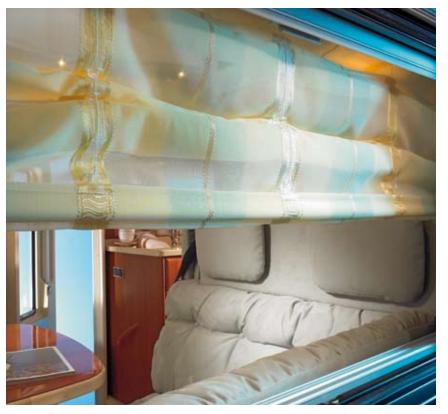

### STANDING STILL IS THE SAME AS GOING BACKWARDS

Always being a few steps ahead is part of Concorde's philosophy. As one example of this, the new Carver is the first motorhome of its class to have a single-level floor throughout. This gives rise to a fully insulated driver's cab and a virtually unique feeling of spaciousness. Furthermore, you will enjoy the pleasure of a raised sitting position, further forward in the cab, providing a much better view of the road. These features, combined with the driver-active dashboard developed specially for this vehicle, offer the perfect driving experience in the Carver. Try it yourself!