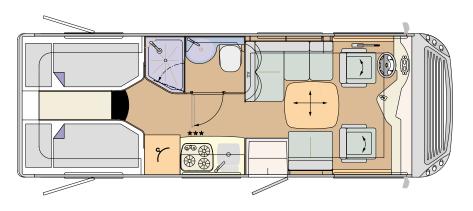

### 05 LAYOUTS

**CARVER 642 H** 6480 x 2380 x 3190 mm

**CARVER 692 H** 6980 x 2380 x 3190 mm

**CARVER 692 L** 6980 x 2380 x 3190 mm

**CARVER 742 L** 7480 x 2380 x 3190 mm