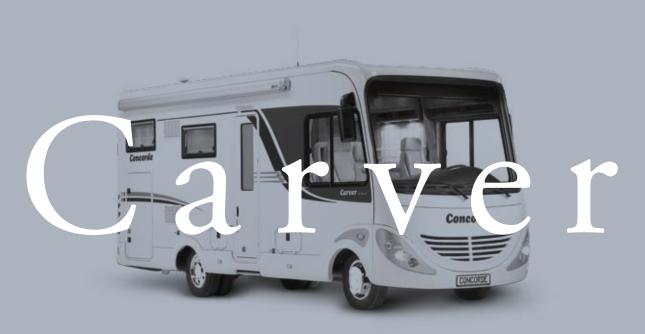

### The Concorde Carver – a new class is born.

It's sometimes necessary to tear old ideas apart in order to create something new. Prejudice is just one example. Some people maintain that the term luxury motorhome cannot be used to describe any vehicle measuring less than eight metres in length. Concorde has now come up with a weighty argument to the contrary: the new Carver, which combines the benefits of a compact, manoeuvrable exterior with the outstanding technology inside the Motorhome of the Year 2006 - the Concorde Charisma. The single-level floor throughout the living area, raised sitting position, driver-active dashboard, elegant cherry-wood furniture and colour-coordinated upholstery are just a few of the features shared by Carver and Charisma. But the Carver appears very self-sufficient in spite of this, and much more than just a little brother. See for yourself ...

## Style is not a question of size, but of taste. And the Carver is the answer.

A smiling face makes a person likeable. Why shouldn't the same apply to a motorhome? Particularly when the face is accompanied by elegant, almost sensual body contours like that of the new Concorde Carver. Harmonious concord that, far from being restricted to the exterior, continues inside without any break in style, where precious cherry-wood, soft warm-coloured microfibre and leather upholstery, sparkling glass fronts and chrome fittings are not only a pleasure to look at. The Carver – a new style in a new format.