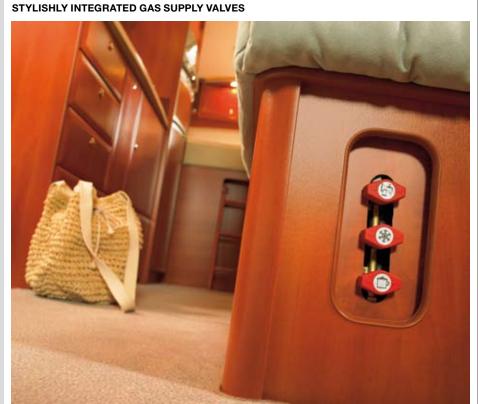

### **INNER WORKINGS**

Outsiders really stay on the outside with the new Carver. All serviceable components, such as the central heating/ hot-water system with optimised heating circuit or the central electrical system in the generously dimensioned rear garage, are easily accessible, so that there is no need for the mechanic to enter the living area. Apart from this, all water connections, pumps and heating elements are fitted in the cellar. After all, your motorhome belongs to you alone.