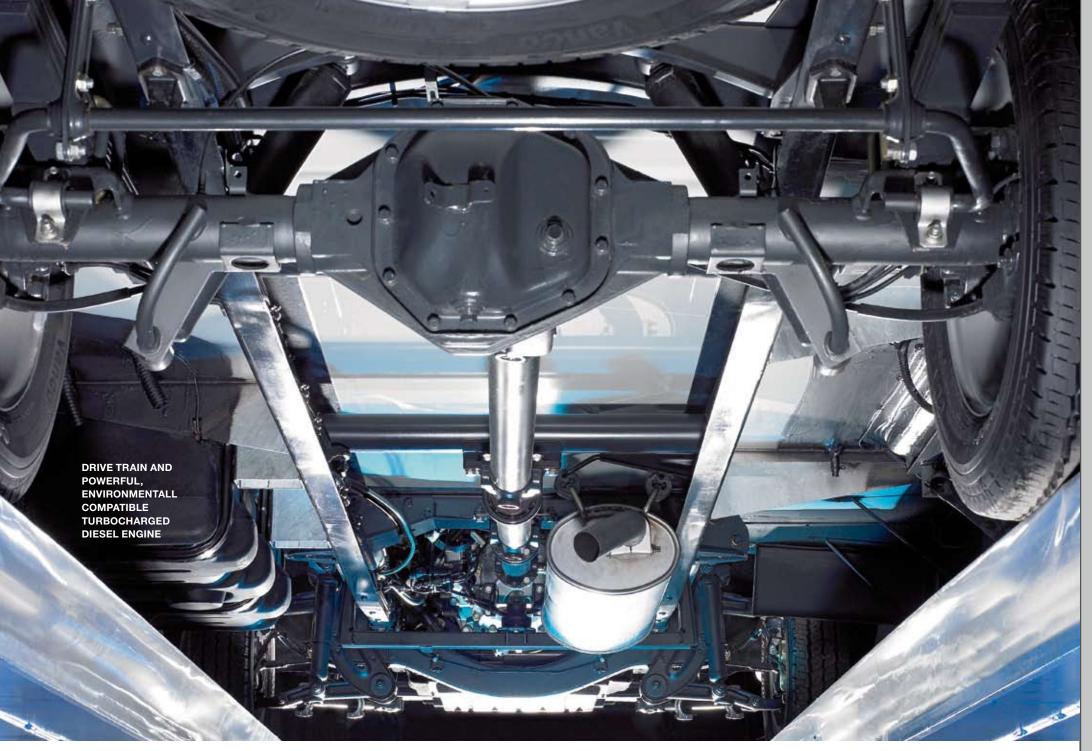

### **EXTREME TECHNOLOGY**

You will not only find innovations inside the new Carver. Its turbocharged diesel engine with electronically controlled Common Rail direct injection, exhaust gas recirculation system and particle filter ensure that you make good progress in every situation. The door to the living area with electronic interlock, safety glass and safe-type, user-definable combination lock will reliably keep unwanted visitors at bay. And the flaps with their welded, powder-coated frames ensure that your luggage stays exactly where it belongs. But you should really find out for yourself.

### **INNER WORKINGS**

Outsiders really stay on the outside with the new Carver. All serviceable components, such as the central heating/ hot-water system with optimised heating circuit or the central electrical system in the generously dimensioned rear garage, are easily accessible, so that there is no need for the mechanic to enter the living area. Apart from this, all water connections, pumps and heating elements are fitted in the cellar. After all, your motorhome belongs to you alone.