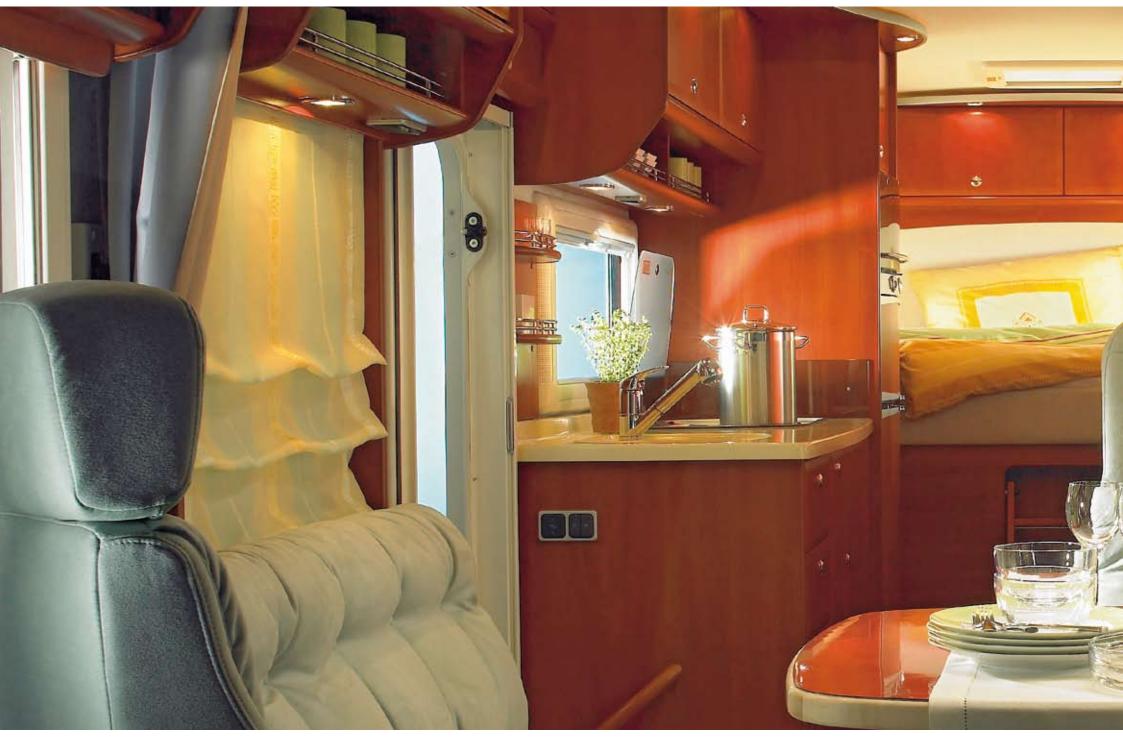

### SOME PEOPLE BUY IT JUST TO USE THE KITCHEN

It's not unusual for the kitchen to be the central focal point of life at home, where the family meets up to cook, eat and celebrate together. Why should a motorhome be any different? The modern, ergonomically designed kitchen area in the Carver has not been positioned in the centre of the vehicle for nothing. The finest materials, such as stainless steel, chrome and genuine glass also ensure that cooking is a real experience in the Carver.

### **INNER WORKINGS**

Outsiders really stay on the outside with the new Carver. All serviceable components, such as the central heating/ hot-water system with optimised heating circuit or the central electrical system in the generously dimensioned rear garage, are easily accessible, so that there is no need for the mechanic to enter the living area. Apart from this, all water connections, pumps and heating elements are fitted in the cellar. After all, your motorhome belongs to you alone.