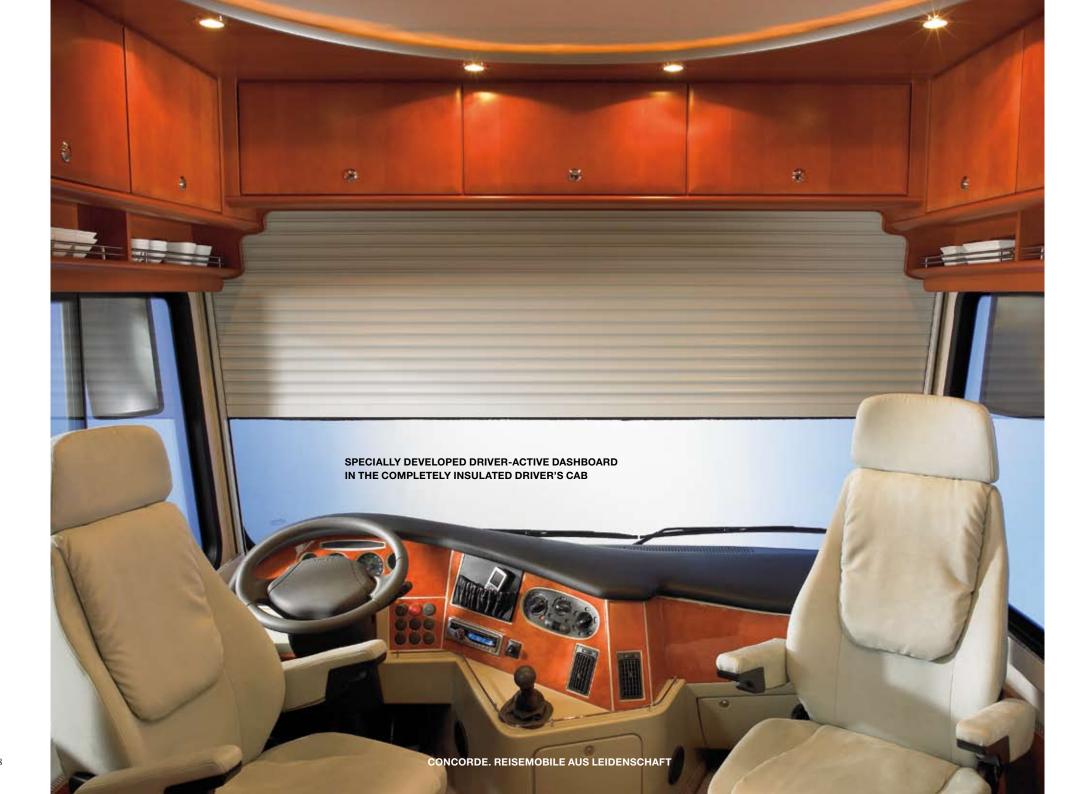

### STANDING STILL IS THE SAME AS GOING BACKWARDS

Always being a few steps ahead is part of Concorde's philosophy. As one example of this, the new Carver is the first motorhome of its class to have a single-level floor throughout. This gives rise to a fully insulated driver's cab and a virtually unique feeling of spaciousness. Furthermore, you will enjoy the pleasure of a raised sitting position, further forward in the cab, providing a much better view of the road. These features, combined with the driver-active dashboard developed specially for this vehicle, offer the perfect driving experience in the Carver. Try it yourself!