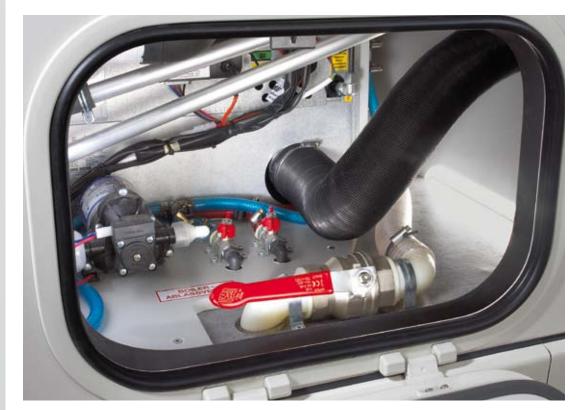

SEPARATE SERVICE FLAP FOR THE HEATING SYSTEM

### **INNER WORKINGS**

Outsiders really stay on the outside with the new Carver. All serviceable components, such as the central heating/ hot-water system with optimised heating circuit or the central electrical system in the generously dimensioned rear garage, are easily accessible, so that there is no need for the mechanic to enter the living area. Apart from this, all water connections, pumps and heating elements are fitted in the cellar. After all, your motorhome belongs to you alone.