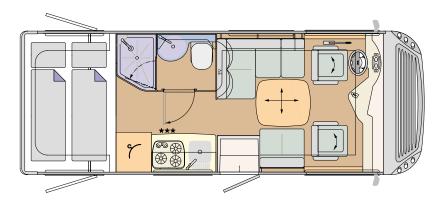

### 05 LAYOUTS

**CARVER 642 H** 6480 x 2380 x 3190 mm

**CARVER 692 H** 6980 x 2380 x 3190 mm

**CARVER 692 L** 6980 x 2380 x 3190 mm

**CARVER 742 L** 7480 x 2380 x 3190 mm