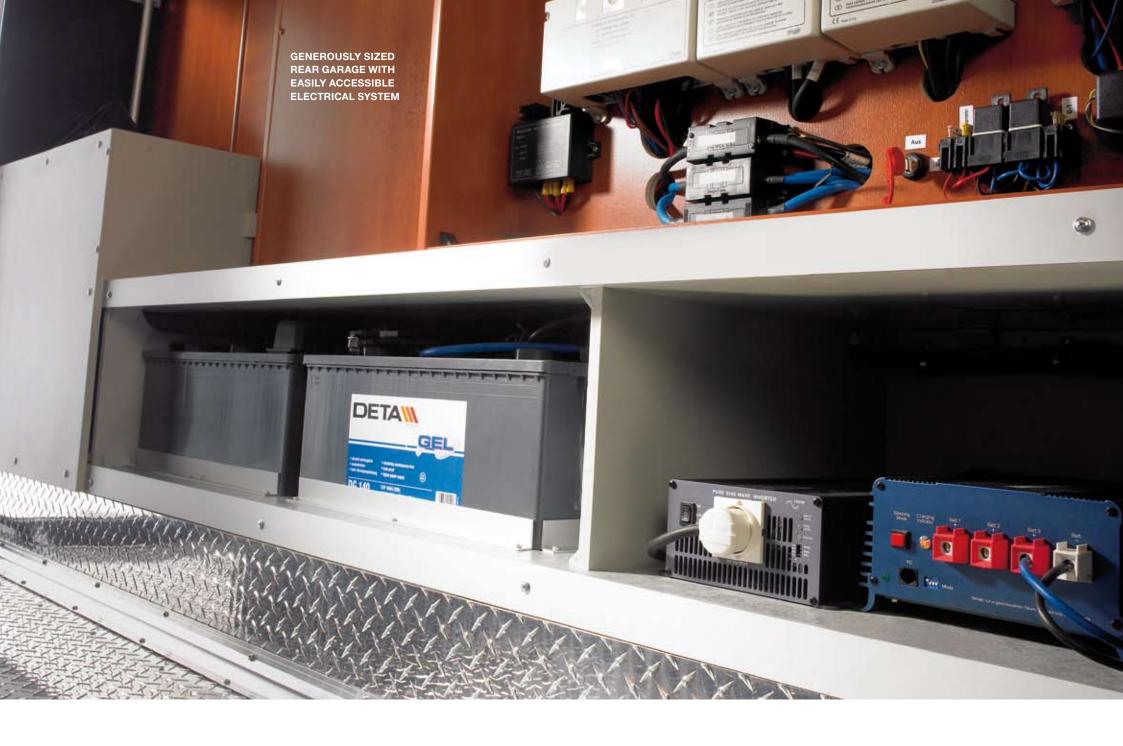

### **INNER WORKINGS**

Outsiders really stay on the outside with the new Carver. All serviceable components, such as the central heating/ hot-water system with optimised heating circuit or the central electrical system in the generously dimensioned rear garage, are easily accessible, so that there is no need for the mechanic to enter the living area. Apart from this, all water connections, pumps and heating elements are fitted in the cellar. After all, your motorhome belongs to you alone.