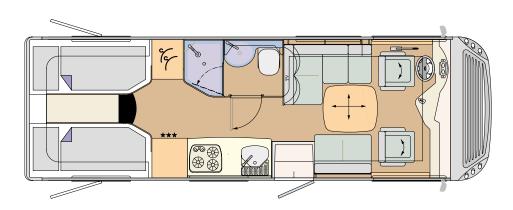

### 05 LAYOUTS

**CARVER 642 H** 6480 x 2380 x 3190 mm

**CARVER 692 H** 6980 x 2380 x 3190 mm

**CARVER 692 L** 6980 x 2380 x 3190 mm

**CARVER 742 L** 7480 x 2380 x 3190 mm