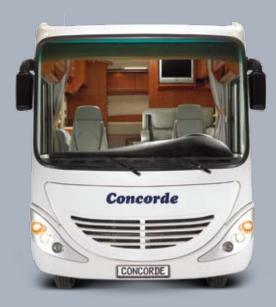

### STANDING STILL IS THE SAME AS GOING BACKWARDS

Always being a few steps ahead is part of Concorde's philosophy. As one example of this, the new Carver is the first motorhome of its class to have a single-level floor throughout. This gives rise to a fully insulated driver's cab and a virtually unique feeling of spaciousness. Furthermore, you will enjoy the pleasure of a raised sitting position, further forward in the cab, providing a much better view of the road. These features, combined with the driver-active dashboard developed specially for this vehicle, offer the perfect driving experience in the Carver. Try it yourself!