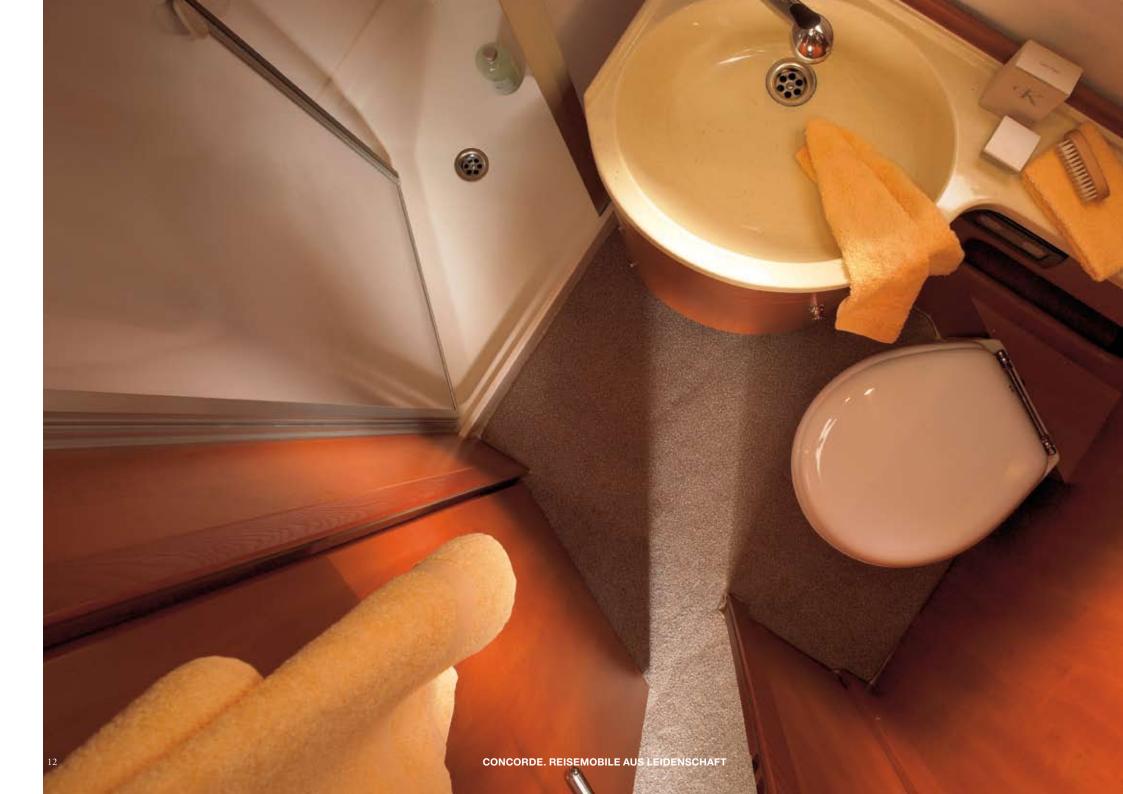

### THE BATHROOM - YOUR OWN OASIS OF WELLBEING

The term "luxury bathroom" goes without saying for the Carver. The spacious shower cubicle, generously dimensioned Corisan washbasin and abundance of shelves and compartments are a match for every household bathroom. Wood-panelled walls and shiny chrome fittings underline Concorde's credo in this area as well: uncompromising relaxation.