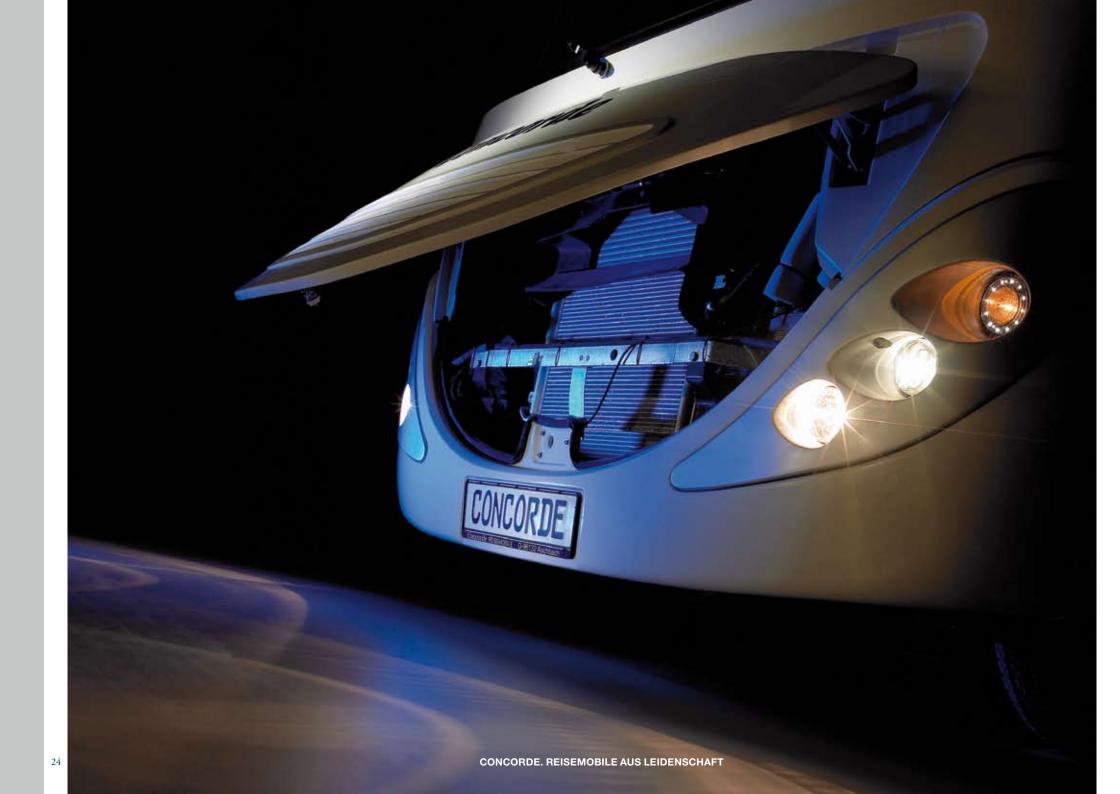

### 03 TECHNOLOGY

## The technology in the new Carver is much more than a means to an end. Fascinating.

One of the Carver's most outstanding features is that its technology puts all other motorhomes of its class in the shade. This is not just because the Concorde development engineers have packed a well-nigh incredible number of technical innovations into this vehicle. No, it is even more convincing by virtue of the fact that all of these innovative features work discretely and unobtrusively to ensure that you can concentrate your attention on your holiday and enjoy your journey. After all, there are much more relaxing things to do than think about engineering.

### **EXTREME TECHNOLOGY**

You will not only find innovations inside the new Carver. Its turbocharged diesel engine with electronically controlled Common Rail direct injection, exhaust gas recirculation system and particle filter ensure that you make good progress in every situation. The door to the living area with electronic interlock, safety glass and safe-type, user-definable combination lock will reliably keep unwanted visitors at bay. And the flaps with their welded, powder-coated frames ensure that your luggage stays exactly where it belongs. But you should really find out for yourself.