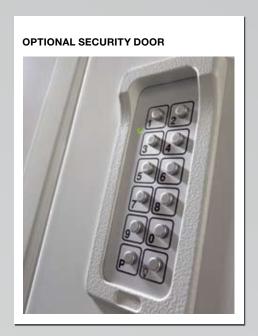

### **EXTREME TECHNOLOGY**

You will not only find innovations inside the new Carver. Its turbocharged diesel engine with electronically controlled Common Rail direct injection, exhaust gas recirculation system and particle filter ensure that you make good progress in every situation. The door to the living area with electronic interlock, safety glass and safe-type, user-definable combination lock will reliably keep unwanted visitors at bay. And the flaps with their welded, powder-coated frames ensure that your luggage stays exactly where it belongs. But you should really find out for yourself.