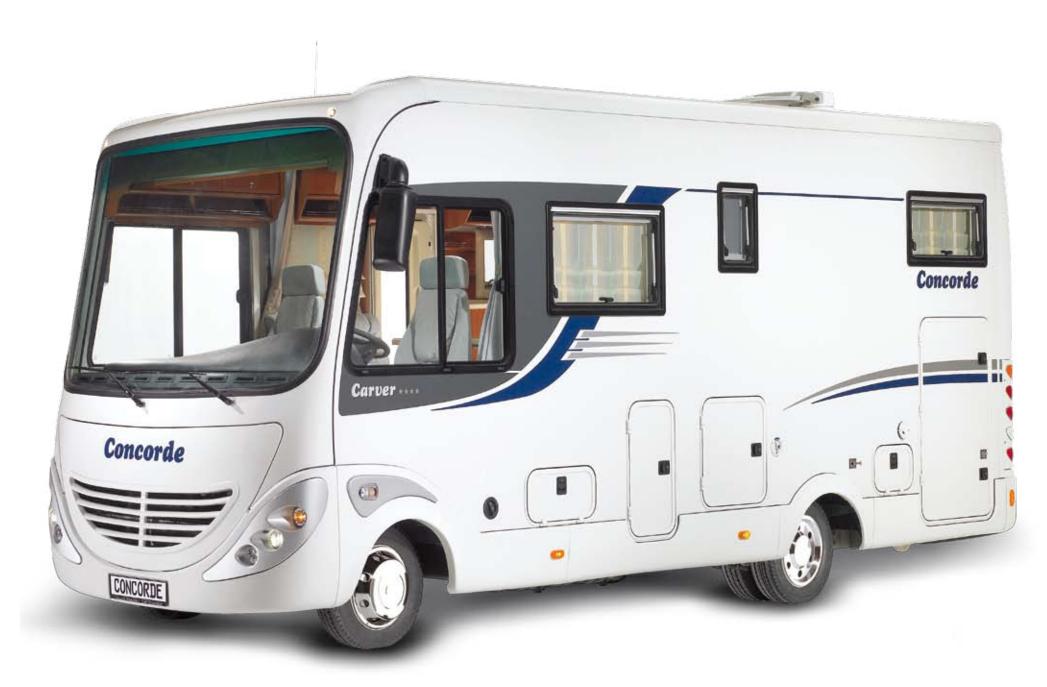

### The Concorde Carver – a new class is born.

It's sometimes necessary to tear old ideas apart in order to create something new. Prejudice is just one example. Some people maintain that the term luxury motorhome cannot be used to describe any vehicle measuring less than eight metres in length. Concorde has now come up with a weighty argument to the contrary: the new Carver, which combines the benefits of a compact, manoeuvrable exterior with the outstanding technology inside the Motorhome of the Year 2006 - the Concorde Charisma. The single-level floor throughout the living area, raised sitting position, driver-active dashboard, elegant cherry-wood furniture and colour-coordinated upholstery are just a few of the features shared by Carver and Charisma. But the Carver appears very self-sufficient in spite of this, and much more than just a little brother. See for yourself ...

## Style is not a question of size, but of taste. And the Carver is the answer.

A smiling face makes a person likeable. Why shouldn't the same apply to a motorhome? Particularly when the face is accompanied by elegant, almost sensual body contours like that of the new Concorde Carver. Harmonious concord that, far from being restricted to the exterior, continues inside without any break in style, where precious cherry-wood, soft warm-coloured microfibre and leather upholstery, sparkling glass fronts and chrome fittings are not only a pleasure to look at. The Carver – a new style in a new format.