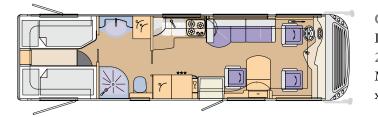

## 05 LAYOUTS

**CHARISMA 741H** Iveco Daily: 7480 x 2380 x 3290 mm

CHARISMA 790H Iveco Daily: 7980 x 2380 x 3290 mm, MAN: 8120 x 2380 x 3460 mm

CHARISMA 791L Iveco Daily: 7980 x 2380 x 3290 mm, MAN: 8120 x 2380 x 3460 mm

**CHARISMA 790H LOUNGE** Iveco Daily: 7980 x 2380 x 3290 mm, MAN: 8120 x 2380 x 3460 mm

CHARISMA 791F Iveco Daily: 7980 x 2380 x 3290 mm, MAN: 8120 x 2380 x 3460 mm

**CHARISMA 790H C-LOUNGE** Iveco Daily: 7980 x 2380 x 3290, MAN: 8120 x 2380 x 3460 mm

CHARISMA 841M Iveco Daily: 8480 x 2380 x 3290 mm, MAN: 8620 x 2380 x 3460 mm

CHARISMA 840L Iveco Daily: 8480 x 2380 x 3290 mm, MAN: 8620 x 2380 x 3460 mm

CHARISMA 840L LOUNGE Iveco Daily: 8480 x 2380 x 3290 mm, MAN: 8620 x 2380 x 3460 mm

**CHARISMA 840F C-LOUNGE** Iveco Daily: 8480 x 2380 x 3290, MAN: 8620 x 2380 x 3460 mm

CHARISMA 840L C-LOUNGE Iveco Daily: 8480 x 2380 x 3290, MAN: 8620 x 2380 x 3460 mm

CHARISMA 890M Iveco Daily: 8980 x 2380 x 3290 mm, MAN: 9120 x 2380 x 3460 mm

**CHARISMA 840F** Iveco Daily: 8480 x 2380 x 3290 mm, MAN: 8620 x 2380 x 3460 mm

**CHARISMA 890M LOUNGE** Iveco Daily: 8980 x 2380 x 3290 mm, MAN: 9120 x 2380 x 3460 mm

**CHARISMA 840F LOUNGE** Iveco Daily: 8480 x 2380 x 3290 mm, MAN: 8620 x 2380 x 3460 mm

**CHARISMA 890M C-LOUNGE** Iveco Daily: 8980 x 2380 x 3290, MAN: 9120 x 2380 x 3460 mm

### CONCORDE. REISEMOBILE AUS LEIDENSCHAFT

CHARISMA 840H Iveco Daily: 8480 x 2380 x 3290 mm, MAN: 8620 x 2380 x 3460 mm

CHARISMA 890F Iveco Daily: 8980 x 2380 x 3290 mm, MAN: 9120 x 2380 x 3460 mm

**CHARISMA 840H LOUNGE** Iveco Daily: 8480 x 2380 x 3290 mm, MAN: 8620 x 2380 x 3460 mm

CHARISMA 890F LOUNGE Iveco Daily: 8980 x 2380 x 3290 mm, MAN: 9120 x 2380 x 3460 mm

**CHARISMA 890L** Iveco Daily: 8980 x 2380 x 3290 mm, MAN: 9120 x 2380 x 3460 mm

**CHARISMA 940M** Iveco Daily: 9480 x 2380 x 3290 mm, MAN: 9620 x 2380 x 3460 mm

**CHARISMA 890L LOUNGE** Iveco Daily: 8980 x 2380 x 3290 mm, MAN: 9120 x 2380 x 3460 mm

**CHARISMA 940M LOUNGE** Iveco Daily: 9480 x 2380 x 3290 mm, MAN: 9620 x 2380 x 3460 mm