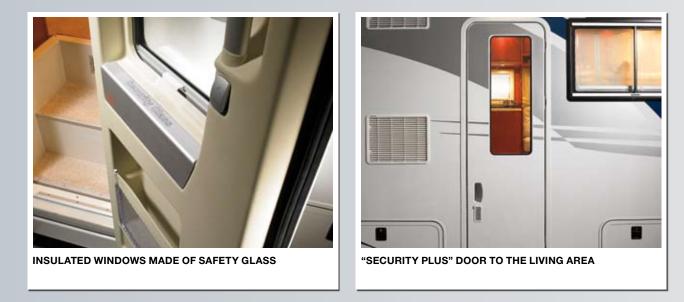

#### **ALWAYS A FEW STEPS AHEAD**

Enjoy ergonomic perfection in the Charisma - the self-contained dashboard ensures optimum readability, the gear lever is within easy reach and the handbrake has been moved over to the left. It goes without saying that the high technical standard is maintained by the door to the living area of the Charisma. The electromagnetic interlocking facility, the car door lock with sensor technology, the insulated windows made of safety glass and, of course, the highlight - the user-programmable safe-type combination lock - all attest to an as yet unparalleled safety standard.