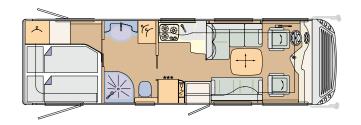

## 05 LAYOUTS

**CHARISMA 741H** Iveco Daily: 7480 x 2380 x 3290 mm

CHARISMA 790H Iveco Daily: 7980 x 2380 x 3290 mm, MAN: 8120 x 2380 x 3460 mm

CHARISMA 791L Iveco Daily: 7980 x 2380 x 3290 mm, MAN: 8120 x 2380 x 3460 mm

**CHARISMA 790H LOUNGE** Iveco Daily: 7980 x 2380 x 3290 mm, MAN: 8120 x 2380 x 3460 mm

CHARISMA 791F Iveco Daily: 7980 x 2380 x 3290 mm, MAN: 8120 x 2380 x 3460 mm

**CHARISMA 790H C-LOUNGE** Iveco Daily: 7980 x 2380 x 3290, MAN: 8120 x 2380 x 3460 mm

CHARISMA 841M Iveco Daily: 8480 x 2380 x 3290 mm, MAN: 8620 x 2380 x 3460 mm

CHARISMA 840L Iveco Daily: 8480 x 2380 x 3290 mm, MAN: 8620 x 2380 x 3460 mm

CHARISMA 840L LOUNGE Iveco Daily: 8480 x 2380 x 3290 mm, MAN: 8620 x 2380 x 3460 mm

**CHARISMA 840F C-LOUNGE** Iveco Daily: 8480 x 2380 x 3290, MAN: 8620 x 2380 x 3460 mm

CHARISMA 840L C-LOUNGE Iveco Daily: 8480 x 2380 x 3290, MAN: 8620 x 2380 x 3460 mm

CHARISMA 890M Iveco Daily: 8980 x 2380 x 3290 mm, MAN: 9120 x 2380 x 3460 mm

**CHARISMA 840F** Iveco Daily: 8480 x 2380 x 3290 mm, MAN: 8620 x 2380 x 3460 mm

**CHARISMA 890M LOUNGE** Iveco Daily: 8980 x 2380 x 3290 mm, MAN: 9120 x 2380 x 3460 mm

**CHARISMA 840F LOUNGE** Iveco Daily: 8480 x 2380 x 3290 mm, MAN: 8620 x 2380 x 3460 mm

**CHARISMA 890M C-LOUNGE** Iveco Daily: 8980 x 2380 x 3290, MAN: 9120 x 2380 x 3460 mm

### CONCORDE. REISEMOBILE AUS LEIDENSCHAFT

CHARISMA 840H Iveco Daily: 8480 x 2380 x 3290 mm, MAN: 8620 x 2380 x 3460 mm

CHARISMA 890F Iveco Daily: 8980 x 2380 x 3290 mm, MAN: 9120 x 2380 x 3460 mm

**CHARISMA 840H LOUNGE** Iveco Daily: 8480 x 2380 x 3290 mm, MAN: 8620 x 2380 x 3460 mm

CHARISMA 890F LOUNGE Iveco Daily: 8980 x 2380 x 3290 mm, MAN: 9120 x 2380 x 3460 mm

**CHARISMA 890L** Iveco Daily: 8980 x 2380 x 3290 mm, MAN: 9120 x 2380 x 3460 mm

**CHARISMA 940M** Iveco Daily: 9480 x 2380 x 3290 mm, MAN: 9620 x 2380 x 3460 mm

**CHARISMA 890L LOUNGE** Iveco Daily: 8980 x 2380 x 3290 mm, MAN: 9120 x 2380 x 3460 mm

**CHARISMA 940M LOUNGE** Iveco Daily: 9480 x 2380 x 3290 mm, MAN: 9620 x 2380 x 3460 mm