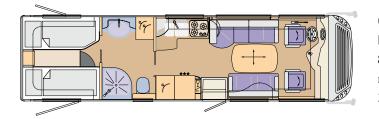

## 05 LAYOUTS

**CHARISMA 741H** Iveco Daily: 7480 x 2380 x 3290 mm

CHARISMA 790H Iveco Daily: 7980 x 2380 x 3290 mm, MAN: 8120 x 2380 x 3460 mm

CHARISMA 791L Iveco Daily: 7980 x 2380 x 3290 mm, MAN: 8120 x 2380 x 3460 mm

**CHARISMA 790H LOUNGE** Iveco Daily: 7980 x 2380 x 3290 mm, MAN: 8120 x 2380 x 3460 mm

CHARISMA 791F Iveco Daily: 7980 x 2380 x 3290 mm, MAN: 8120 x 2380 x 3460 mm

**CHARISMA 790H C-LOUNGE** Iveco Daily: 7980 x 2380 x 3290, MAN: 8120 x 2380 x 3460 mm

CHARISMA 841M Iveco Daily: 8480 x 2380 x 3290 mm, MAN: 8620 x 2380 x 3460 mm

CHARISMA 840L Iveco Daily: 8480 x 2380 x 3290 mm, MAN: 8620 x 2380 x 3460 mm

CHARISMA 840L LOUNGE Iveco Daily: 8480 x 2380 x 3290 mm, MAN: 8620 x 2380 x 3460 mm

**CHARISMA 840F C-LOUNGE** Iveco Daily: 8480 x 2380 x 3290, MAN: 8620 x 2380 x 3460 mm

CHARISMA 840L C-LOUNGE Iveco Daily: 8480 x 2380 x 3290, MAN: 8620 x 2380 x 3460 mm

CHARISMA 890M Iveco Daily: 8980 x 2380 x 3290 mm, MAN: 9120 x 2380 x 3460 mm

**CHARISMA 840F** Iveco Daily: 8480 x 2380 x 3290 mm, MAN: 8620 x 2380 x 3460 mm

**CHARISMA 890M LOUNGE** Iveco Daily: 8980 x 2380 x 3290 mm, MAN: 9120 x 2380 x 3460 mm

**CHARISMA 840F LOUNGE** Iveco Daily: 8480 x 2380 x 3290 mm, MAN: 8620 x 2380 x 3460 mm

**CHARISMA 890M C-LOUNGE** Iveco Daily: 8980 x 2380 x 3290, MAN: 9120 x 2380 x 3460 mm

### CONCORDE. REISEMOBILE AUS LEIDENSCHAFT

CHARISMA 840H Iveco Daily: 8480 x 2380 x 3290 mm, MAN: 8620 x 2380 x 3460 mm

CHARISMA 890F Iveco Daily: 8980 x 2380 x 3290 mm, MAN: 9120 x 2380 x 3460 mm

**CHARISMA 840H LOUNGE** Iveco Daily: 8480 x 2380 x 3290 mm, MAN: 8620 x 2380 x 3460 mm

CHARISMA 890F LOUNGE Iveco Daily: 8980 x 2380 x 3290 mm, MAN: 9120 x 2380 x 3460 mm

**CHARISMA 890L** Iveco Daily: 8980 x 2380 x 3290 mm, MAN: 9120 x 2380 x 3460 mm

**CHARISMA 940M** Iveco Daily: 9480 x 2380 x 3290 mm, MAN: 9620 x 2380 x 3460 mm

**CHARISMA 890L LOUNGE** Iveco Daily: 8980 x 2380 x 3290 mm, MAN: 9120 x 2380 x 3460 mm

**CHARISMA 940M LOUNGE** Iveco Daily: 9480 x 2380 x 3290 mm, MAN: 9620 x 2380 x 3460 mm