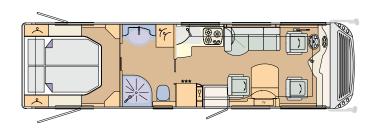

## 05 LAYOUTS

**CHARISMA 741H** Iveco Daily: 7480 x 2380 x 3290 mm

CHARISMA 790H Iveco Daily: 7980 x 2380 x 3290 mm, MAN: 8120 x 2380 x 3460 mm

CHARISMA 791L Iveco Daily: 7980 x 2380 x 3290 mm, MAN: 8120 x 2380 x 3460 mm

**CHARISMA 790H LOUNGE** Iveco Daily: 7980 x 2380 x 3290 mm, MAN: 8120 x 2380 x 3460 mm

CHARISMA 791F Iveco Daily: 7980 x 2380 x 3290 mm, MAN: 8120 x 2380 x 3460 mm

**CHARISMA 790H C-LOUNGE** Iveco Daily: 7980 x 2380 x 3290, MAN: 8120 x 2380 x 3460 mm

CHARISMA 841M Iveco Daily: 8480 x 2380 x 3290 mm, MAN: 8620 x 2380 x 3460 mm

CHARISMA 840L Iveco Daily: 8480 x 2380 x 3290 mm, MAN: 8620 x 2380 x 3460 mm

CHARISMA 840L LOUNGE Iveco Daily: 8480 x 2380 x 3290 mm, MAN: 8620 x 2380 x 3460 mm

**CHARISMA 840F C-LOUNGE** Iveco Daily: 8480 x 2380 x 3290, MAN: 8620 x 2380 x 3460 mm

CHARISMA 840L C-LOUNGE Iveco Daily: 8480 x 2380 x 3290, MAN: 8620 x 2380 x 3460 mm

CHARISMA 890M Iveco Daily: 8980 x 2380 x 3290 mm, MAN: 9120 x 2380 x 3460 mm

**CHARISMA 840F** Iveco Daily: 8480 x 2380 x 3290 mm, MAN: 8620 x 2380 x 3460 mm

**CHARISMA 890M LOUNGE** Iveco Daily: 8980 x 2380 x 3290 mm, MAN: 9120 x 2380 x 3460 mm

**CHARISMA 840F LOUNGE** Iveco Daily: 8480 x 2380 x 3290 mm, MAN: 8620 x 2380 x 3460 mm

**CHARISMA 890M C-LOUNGE** Iveco Daily: 8980 x 2380 x 3290, MAN: 9120 x 2380 x 3460 mm

### CONCORDE. REISEMOBILE AUS LEIDENSCHAFT

CHARISMA 840H Iveco Daily: 8480 x 2380 x 3290 mm, MAN: 8620 x 2380 x 3460 mm

CHARISMA 890F Iveco Daily: 8980 x 2380 x 3290 mm, MAN: 9120 x 2380 x 3460 mm

**CHARISMA 840H LOUNGE** Iveco Daily: 8480 x 2380 x 3290 mm, MAN: 8620 x 2380 x 3460 mm

CHARISMA 890F LOUNGE Iveco Daily: 8980 x 2380 x 3290 mm, MAN: 9120 x 2380 x 3460 mm

**CHARISMA 890L** Iveco Daily: 8980 x 2380 x 3290 mm, MAN: 9120 x 2380 x 3460 mm

**CHARISMA 940M** Iveco Daily: 9480 x 2380 x 3290 mm, MAN: 9620 x 2380 x 3460 mm

**CHARISMA 890L LOUNGE** Iveco Daily: 8980 x 2380 x 3290 mm, MAN: 9120 x 2380 x 3460 mm

**CHARISMA 940M LOUNGE** Iveco Daily: 9480 x 2380 x 3290 mm, MAN: 9620 x 2380 x 3460 mm