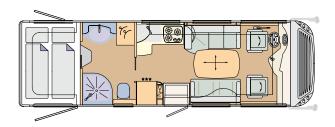

## 05 LAYOUTS

**CHARISMA 741H** Iveco Daily: 7480 x 2380 x 3290 mm

CHARISMA 790H Iveco Daily: 7980 x 2380 x 3290 mm, MAN: 8120 x 2380 x 3460 mm

CHARISMA 791L Iveco Daily: 7980 x 2380 x 3290 mm, MAN: 8120 x 2380 x 3460 mm

**CHARISMA 790H LOUNGE** Iveco Daily: 7980 x 2380 x 3290 mm, MAN: 8120 x 2380 x 3460 mm

CHARISMA 791F Iveco Daily: 7980 x 2380 x 3290 mm, MAN: 8120 x 2380 x 3460 mm

**CHARISMA 790H C-LOUNGE** Iveco Daily: 7980 x 2380 x 3290, MAN: 8120 x 2380 x 3460 mm

CHARISMA 841M Iveco Daily: 8480 x 2380 x 3290 mm, MAN: 8620 x 2380 x 3460 mm

CHARISMA 840L Iveco Daily: 8480 x 2380 x 3290 mm, MAN: 8620 x 2380 x 3460 mm

CHARISMA 840L LOUNGE Iveco Daily: 8480 x 2380 x 3290 mm, MAN: 8620 x 2380 x 3460 mm

**CHARISMA 840F C-LOUNGE** Iveco Daily: 8480 x 2380 x 3290, MAN: 8620 x 2380 x 3460 mm

CHARISMA 840L C-LOUNGE Iveco Daily: 8480 x 2380 x 3290, MAN: 8620 x 2380 x 3460 mm

CHARISMA 890M Iveco Daily: 8980 x 2380 x 3290 mm, MAN: 9120 x 2380 x 3460 mm

**CHARISMA 840F** Iveco Daily: 8480 x 2380 x 3290 mm, MAN: 8620 x 2380 x 3460 mm

**CHARISMA 890M LOUNGE** Iveco Daily: 8980 x 2380 x 3290 mm, MAN: 9120 x 2380 x 3460 mm

**CHARISMA 840F LOUNGE** Iveco Daily: 8480 x 2380 x 3290 mm, MAN: 8620 x 2380 x 3460 mm

**CHARISMA 890M C-LOUNGE** Iveco Daily: 8980 x 2380 x 3290, MAN: 9120 x 2380 x 3460 mm

### CONCORDE. REISEMOBILE AUS LEIDENSCHAFT

CHARISMA 840H Iveco Daily: 8480 x 2380 x 3290 mm, MAN: 8620 x 2380 x 3460 mm

CHARISMA 890F Iveco Daily: 8980 x 2380 x 3290 mm, MAN: 9120 x 2380 x 3460 mm

**CHARISMA 840H LOUNGE** Iveco Daily: 8480 x 2380 x 3290 mm, MAN: 8620 x 2380 x 3460 mm

CHARISMA 890F LOUNGE Iveco Daily: 8980 x 2380 x 3290 mm, MAN: 9120 x 2380 x 3460 mm

**CHARISMA 890L** Iveco Daily: 8980 x 2380 x 3290 mm, MAN: 9120 x 2380 x 3460 mm

**CHARISMA 940M** Iveco Daily: 9480 x 2380 x 3290 mm, MAN: 9620 x 2380 x 3460 mm

**CHARISMA 890L LOUNGE** Iveco Daily: 8980 x 2380 x 3290 mm, MAN: 9120 x 2380 x 3460 mm

**CHARISMA 940M LOUNGE** Iveco Daily: 9480 x 2380 x 3290 mm, MAN: 9620 x 2380 x 3460 mm