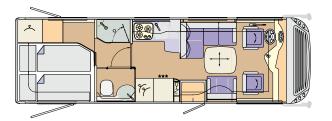

## 05 LAYOUTS

**CHARISMA 741H** Iveco Daily: 7480 x 2380 x 3290 mm

CHARISMA 790H Iveco Daily: 7980 x 2380 x 3290 mm, MAN: 8120 x 2380 x 3460 mm

CHARISMA 791L Iveco Daily: 7980 x 2380 x 3290 mm, MAN: 8120 x 2380 x 3460 mm

**CHARISMA 790H LOUNGE** Iveco Daily: 7980 x 2380 x 3290 mm, MAN: 8120 x 2380 x 3460 mm

CHARISMA 791F Iveco Daily: 7980 x 2380 x 3290 mm, MAN: 8120 x 2380 x 3460 mm

**CHARISMA 790H C-LOUNGE** Iveco Daily: 7980 x 2380 x 3290, MAN: 8120 x 2380 x 3460 mm

CHARISMA 841M Iveco Daily: 8480 x 2380 x 3290 mm, MAN: 8620 x 2380 x 3460 mm

CHARISMA 840L Iveco Daily: 8480 x 2380 x 3290 mm, MAN: 8620 x 2380 x 3460 mm

CHARISMA 840L LOUNGE Iveco Daily: 8480 x 2380 x 3290 mm, MAN: 8620 x 2380 x 3460 mm

**CHARISMA 840F C-LOUNGE** Iveco Daily: 8480 x 2380 x 3290, MAN: 8620 x 2380 x 3460 mm

CHARISMA 840L C-LOUNGE Iveco Daily: 8480 x 2380 x 3290, MAN: 8620 x 2380 x 3460 mm

CHARISMA 890M Iveco Daily: 8980 x 2380 x 3290 mm, MAN: 9120 x 2380 x 3460 mm

**CHARISMA 840F** Iveco Daily: 8480 x 2380 x 3290 mm, MAN: 8620 x 2380 x 3460 mm

**CHARISMA 890M LOUNGE** Iveco Daily: 8980 x 2380 x 3290 mm, MAN: 9120 x 2380 x 3460 mm

**CHARISMA 840F LOUNGE** Iveco Daily: 8480 x 2380 x 3290 mm, MAN: 8620 x 2380 x 3460 mm

**CHARISMA 890M C-LOUNGE** Iveco Daily: 8980 x 2380 x 3290, MAN: 9120 x 2380 x 3460 mm

### CONCORDE. REISEMOBILE AUS LEIDENSCHAFT

CHARISMA 840H Iveco Daily: 8480 x 2380 x 3290 mm, MAN: 8620 x 2380 x 3460 mm

CHARISMA 890F Iveco Daily: 8980 x 2380 x 3290 mm, MAN: 9120 x 2380 x 3460 mm

**CHARISMA 840H LOUNGE** Iveco Daily: 8480 x 2380 x 3290 mm, MAN: 8620 x 2380 x 3460 mm

CHARISMA 890F LOUNGE Iveco Daily: 8980 x 2380 x 3290 mm, MAN: 9120 x 2380 x 3460 mm

**CHARISMA 890L** Iveco Daily: 8980 x 2380 x 3290 mm, MAN: 9120 x 2380 x 3460 mm

**CHARISMA 940M** Iveco Daily: 9480 x 2380 x 3290 mm, MAN: 9620 x 2380 x 3460 mm

**CHARISMA 890L LOUNGE** Iveco Daily: 8980 x 2380 x 3290 mm, MAN: 9120 x 2380 x 3460 mm

**CHARISMA 940M LOUNGE** Iveco Daily: 9480 x 2380 x 3290 mm, MAN: 9620 x 2380 x 3460 mm