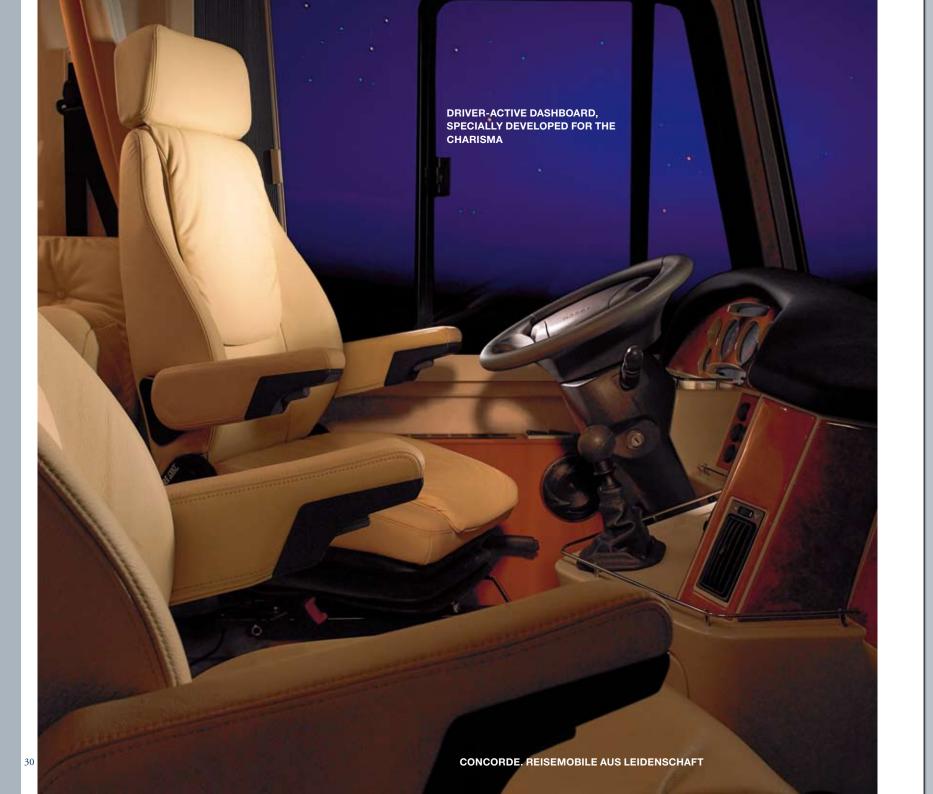

#### **ALWAYS A FEW STEPS AHEAD**

Enjoy ergonomic perfection in the Charisma - the self-contained dashboard ensures optimum readability, the gear lever is within easy reach and the handbrake has been moved over to the left. It goes without saying that the high technical standard is maintained by the door to the living area of the Charisma. The electromagnetic interlocking facility, the car door lock with sensor technology, the insulated windows made of safety glass and, of course, the highlight - the user-programmable safe-type combination lock - all attest to an as yet unparalleled safety standard.

YOU ARE THE CENTRE **OF ATTENTION IN THE CHARISMA** The Charisma is the first motorhome in its class to offer a single-level floor throughout. The result: a completely insulated driving cab and a virtually unique feeling of spaciousness. Everything is just a little bit better in the Charisma. Better vision, for example. The idea is as easy as it is ingenious if you sit higher, you can see more. How much more can be shown by a simple comparison: driving a conventional "A" class motorhome, the road is only visible 7.5 to 11 metres ahead, whereas the driver of the new Charisma can already see the road 2.8 metres ahead.