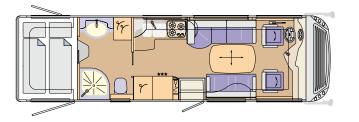

## 05 LAYOUTS

**CHARISMA 741H** Iveco Daily: 7480 x 2380 x 3290 mm

CHARISMA 790H Iveco Daily: 7980 x 2380 x 3290 mm, MAN: 8120 x 2380 x 3460 mm

CHARISMA 791L Iveco Daily: 7980 x 2380 x 3290 mm, MAN: 8120 x 2380 x 3460 mm

**CHARISMA 790H LOUNGE** Iveco Daily: 7980 x 2380 x 3290 mm, MAN: 8120 x 2380 x 3460 mm

CHARISMA 791F Iveco Daily: 7980 x 2380 x 3290 mm, MAN: 8120 x 2380 x 3460 mm

**CHARISMA 790H C-LOUNGE** Iveco Daily: 7980 x 2380 x 3290, MAN: 8120 x 2380 x 3460 mm

CHARISMA 841M Iveco Daily: 8480 x 2380 x 3290 mm, MAN: 8620 x 2380 x 3460 mm

CHARISMA 840L Iveco Daily: 8480 x 2380 x 3290 mm, MAN: 8620 x 2380 x 3460 mm

CHARISMA 840L LOUNGE Iveco Daily: 8480 x 2380 x 3290 mm, MAN: 8620 x 2380 x 3460 mm

**CHARISMA 840F C-LOUNGE** Iveco Daily: 8480 x 2380 x 3290, MAN: 8620 x 2380 x 3460 mm

CHARISMA 840L C-LOUNGE Iveco Daily: 8480 x 2380 x 3290, MAN: 8620 x 2380 x 3460 mm

CHARISMA 890M Iveco Daily: 8980 x 2380 x 3290 mm, MAN: 9120 x 2380 x 3460 mm

**CHARISMA 840F** Iveco Daily: 8480 x 2380 x 3290 mm, MAN: 8620 x 2380 x 3460 mm

**CHARISMA 890M LOUNGE** Iveco Daily: 8980 x 2380 x 3290 mm, MAN: 9120 x 2380 x 3460 mm

**CHARISMA 840F LOUNGE** Iveco Daily: 8480 x 2380 x 3290 mm, MAN: 8620 x 2380 x 3460 mm

**CHARISMA 890M C-LOUNGE** Iveco Daily: 8980 x 2380 x 3290, MAN: 9120 x 2380 x 3460 mm

### CONCORDE. REISEMOBILE AUS LEIDENSCHAFT

CHARISMA 840H Iveco Daily: 8480 x 2380 x 3290 mm, MAN: 8620 x 2380 x 3460 mm

CHARISMA 890F Iveco Daily: 8980 x 2380 x 3290 mm, MAN: 9120 x 2380 x 3460 mm

**CHARISMA 840H LOUNGE** Iveco Daily: 8480 x 2380 x 3290 mm, MAN: 8620 x 2380 x 3460 mm

CHARISMA 890F LOUNGE Iveco Daily: 8980 x 2380 x 3290 mm, MAN: 9120 x 2380 x 3460 mm

**CHARISMA 890L** Iveco Daily: 8980 x 2380 x 3290 mm, MAN: 9120 x 2380 x 3460 mm

**CHARISMA 940M** Iveco Daily: 9480 x 2380 x 3290 mm, MAN: 9620 x 2380 x 3460 mm

**CHARISMA 890L LOUNGE** Iveco Daily: 8980 x 2380 x 3290 mm, MAN: 9120 x 2380 x 3460 mm

**CHARISMA 940M LOUNGE** Iveco Daily: 9480 x 2380 x 3290 mm, MAN: 9620 x 2380 x 3460 mm