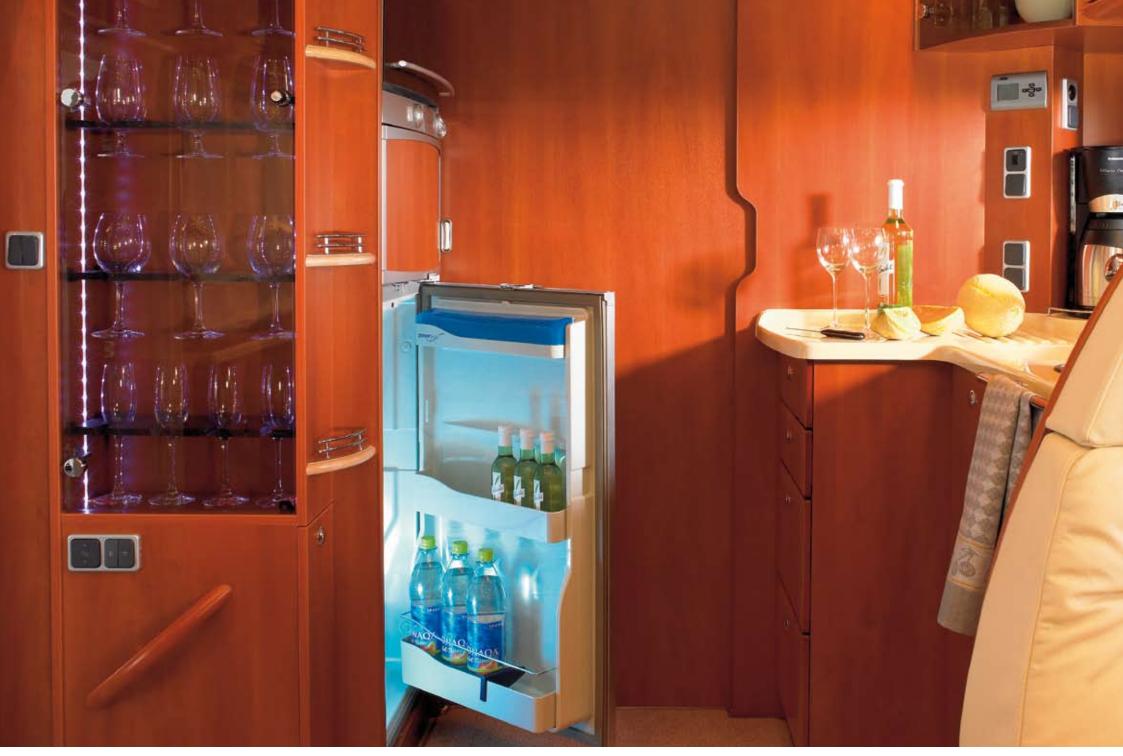

### TURNING COOKING INTO A TRULY ENJOYABLE EXPERIENCE

The modern, ergonomically designed kitchenette demonstrates the harmony that can be achieved between perfect function and design. The fully extendable drawers with "cushion close" function, the wall cupboard with glass front and the built-in refrigerator leave nothing to be desired.

**175 L REFRIGERATOR** 