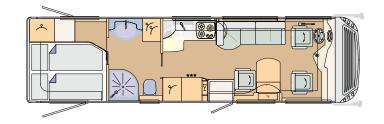

## 05 LAYOUTS

**CHARISMA 741H** Iveco Daily: 7480 x 2380 x 3290 mm

CHARISMA 790H Iveco Daily: 7980 x 2380 x 3290 mm, MAN: 8120 x 2380 x 3460 mm

CHARISMA 791L Iveco Daily: 7980 x 2380 x 3290 mm, MAN: 8120 x 2380 x 3460 mm

**CHARISMA 790H LOUNGE** Iveco Daily: 7980 x 2380 x 3290 mm, MAN: 8120 x 2380 x 3460 mm

CHARISMA 791F Iveco Daily: 7980 x 2380 x 3290 mm, MAN: 8120 x 2380 x 3460 mm

**CHARISMA 790H C-LOUNGE** Iveco Daily: 7980 x 2380 x 3290, MAN: 8120 x 2380 x 3460 mm

CHARISMA 841M Iveco Daily: 8480 x 2380 x 3290 mm, MAN: 8620 x 2380 x 3460 mm

CHARISMA 840L Iveco Daily: 8480 x 2380 x 3290 mm, MAN: 8620 x 2380 x 3460 mm

CHARISMA 840L LOUNGE Iveco Daily: 8480 x 2380 x 3290 mm, MAN: 8620 x 2380 x 3460 mm

**CHARISMA 840F C-LOUNGE** Iveco Daily: 8480 x 2380 x 3290, MAN: 8620 x 2380 x 3460 mm

CHARISMA 840L C-LOUNGE Iveco Daily: 8480 x 2380 x 3290, MAN: 8620 x 2380 x 3460 mm

CHARISMA 890M Iveco Daily: 8980 x 2380 x 3290 mm, MAN: 9120 x 2380 x 3460 mm

**CHARISMA 840F** Iveco Daily: 8480 x 2380 x 3290 mm, MAN: 8620 x 2380 x 3460 mm

**CHARISMA 890M LOUNGE** Iveco Daily: 8980 x 2380 x 3290 mm, MAN: 9120 x 2380 x 3460 mm

**CHARISMA 840F LOUNGE** Iveco Daily: 8480 x 2380 x 3290 mm, MAN: 8620 x 2380 x 3460 mm

**CHARISMA 890M C-LOUNGE** Iveco Daily: 8980 x 2380 x 3290, MAN: 9120 x 2380 x 3460 mm

### CONCORDE. REISEMOBILE AUS LEIDENSCHAFT

CHARISMA 840H Iveco Daily: 8480 x 2380 x 3290 mm, MAN: 8620 x 2380 x 3460 mm

CHARISMA 890F Iveco Daily: 8980 x 2380 x 3290 mm, MAN: 9120 x 2380 x 3460 mm

**CHARISMA 840H LOUNGE** Iveco Daily: 8480 x 2380 x 3290 mm, MAN: 8620 x 2380 x 3460 mm

CHARISMA 890F LOUNGE Iveco Daily: 8980 x 2380 x 3290 mm, MAN: 9120 x 2380 x 3460 mm

**CHARISMA 890L** Iveco Daily: 8980 x 2380 x 3290 mm, MAN: 9120 x 2380 x 3460 mm

**CHARISMA 940M** Iveco Daily: 9480 x 2380 x 3290 mm, MAN: 9620 x 2380 x 3460 mm

**CHARISMA 890L LOUNGE** Iveco Daily: 8980 x 2380 x 3290 mm, MAN: 9120 x 2380 x 3460 mm

**CHARISMA 940M LOUNGE** Iveco Daily: 9480 x 2380 x 3290 mm, MAN: 9620 x 2380 x 3460 mm