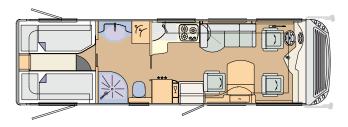

## 05 LAYOUTS

**CHARISMA 741H** Iveco Daily: 7480 x 2380 x 3290 mm

CHARISMA 790H Iveco Daily: 7980 x 2380 x 3290 mm, MAN: 8120 x 2380 x 3460 mm

CHARISMA 791L Iveco Daily: 7980 x 2380 x 3290 mm, MAN: 8120 x 2380 x 3460 mm

**CHARISMA 790H LOUNGE** Iveco Daily: 7980 x 2380 x 3290 mm, MAN: 8120 x 2380 x 3460 mm

CHARISMA 791F Iveco Daily: 7980 x 2380 x 3290 mm, MAN: 8120 x 2380 x 3460 mm

**CHARISMA 790H C-LOUNGE** Iveco Daily: 7980 x 2380 x 3290, MAN: 8120 x 2380 x 3460 mm

CHARISMA 841M Iveco Daily: 8480 x 2380 x 3290 mm, MAN: 8620 x 2380 x 3460 mm

CHARISMA 840L Iveco Daily: 8480 x 2380 x 3290 mm, MAN: 8620 x 2380 x 3460 mm

CHARISMA 840L LOUNGE Iveco Daily: 8480 x 2380 x 3290 mm, MAN: 8620 x 2380 x 3460 mm

**CHARISMA 840F C-LOUNGE** Iveco Daily: 8480 x 2380 x 3290, MAN: 8620 x 2380 x 3460 mm

CHARISMA 840L C-LOUNGE Iveco Daily: 8480 x 2380 x 3290, MAN: 8620 x 2380 x 3460 mm

CHARISMA 890M Iveco Daily: 8980 x 2380 x 3290 mm, MAN: 9120 x 2380 x 3460 mm

**CHARISMA 840F** Iveco Daily: 8480 x 2380 x 3290 mm, MAN: 8620 x 2380 x 3460 mm

**CHARISMA 890M LOUNGE** Iveco Daily: 8980 x 2380 x 3290 mm, MAN: 9120 x 2380 x 3460 mm

**CHARISMA 840F LOUNGE** Iveco Daily: 8480 x 2380 x 3290 mm, MAN: 8620 x 2380 x 3460 mm

**CHARISMA 890M C-LOUNGE** Iveco Daily: 8980 x 2380 x 3290, MAN: 9120 x 2380 x 3460 mm

### CONCORDE. REISEMOBILE AUS LEIDENSCHAFT

CHARISMA 840H Iveco Daily: 8480 x 2380 x 3290 mm, MAN: 8620 x 2380 x 3460 mm

CHARISMA 890F Iveco Daily: 8980 x 2380 x 3290 mm, MAN: 9120 x 2380 x 3460 mm

**CHARISMA 840H LOUNGE** Iveco Daily: 8480 x 2380 x 3290 mm, MAN: 8620 x 2380 x 3460 mm

CHARISMA 890F LOUNGE Iveco Daily: 8980 x 2380 x 3290 mm, MAN: 9120 x 2380 x 3460 mm

**CHARISMA 890L** Iveco Daily: 8980 x 2380 x 3290 mm, MAN: 9120 x 2380 x 3460 mm

**CHARISMA 940M** Iveco Daily: 9480 x 2380 x 3290 mm, MAN: 9620 x 2380 x 3460 mm

**CHARISMA 890L LOUNGE** Iveco Daily: 8980 x 2380 x 3290 mm, MAN: 9120 x 2380 x 3460 mm

**CHARISMA 940M LOUNGE** Iveco Daily: 9480 x 2380 x 3290 mm, MAN: 9620 x 2380 x 3460 mm