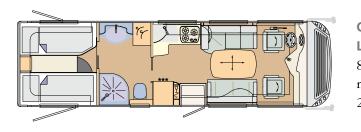

## 05 LAYOUTS

**CHARISMA 741H** Iveco Daily: 7480 x 2380 x 3290 mm

CHARISMA 790H Iveco Daily: 7980 x 2380 x 3290 mm, MAN: 8120 x 2380 x 3460 mm

CHARISMA 791L Iveco Daily: 7980 x 2380 x 3290 mm, MAN: 8120 x 2380 x 3460 mm

**CHARISMA 790H LOUNGE** Iveco Daily: 7980 x 2380 x 3290 mm, MAN: 8120 x 2380 x 3460 mm

CHARISMA 791F Iveco Daily: 7980 x 2380 x 3290 mm, MAN: 8120 x 2380 x 3460 mm

**CHARISMA 790H C-LOUNGE** Iveco Daily: 7980 x 2380 x 3290, MAN: 8120 x 2380 x 3460 mm

CHARISMA 841M Iveco Daily: 8480 x 2380 x 3290 mm, MAN: 8620 x 2380 x 3460 mm

CHARISMA 840L Iveco Daily: 8480 x 2380 x 3290 mm, MAN: 8620 x 2380 x 3460 mm

CHARISMA 840L LOUNGE Iveco Daily: 8480 x 2380 x 3290 mm, MAN: 8620 x 2380 x 3460 mm

**CHARISMA 840F C-LOUNGE** Iveco Daily: 8480 x 2380 x 3290, MAN: 8620 x 2380 x 3460 mm

CHARISMA 840L C-LOUNGE Iveco Daily: 8480 x 2380 x 3290, MAN: 8620 x 2380 x 3460 mm

CHARISMA 890M Iveco Daily: 8980 x 2380 x 3290 mm, MAN: 9120 x 2380 x 3460 mm

**CHARISMA 840F** Iveco Daily: 8480 x 2380 x 3290 mm, MAN: 8620 x 2380 x 3460 mm

**CHARISMA 890M LOUNGE** Iveco Daily: 8980 x 2380 x 3290 mm, MAN: 9120 x 2380 x 3460 mm

**CHARISMA 840F LOUNGE** Iveco Daily: 8480 x 2380 x 3290 mm, MAN: 8620 x 2380 x 3460 mm

**CHARISMA 890M C-LOUNGE** Iveco Daily: 8980 x 2380 x 3290, MAN: 9120 x 2380 x 3460 mm

### CONCORDE. REISEMOBILE AUS LEIDENSCHAFT

CHARISMA 840H Iveco Daily: 8480 x 2380 x 3290 mm, MAN: 8620 x 2380 x 3460 mm

CHARISMA 890F Iveco Daily: 8980 x 2380 x 3290 mm, MAN: 9120 x 2380 x 3460 mm

**CHARISMA 840H LOUNGE** Iveco Daily: 8480 x 2380 x 3290 mm, MAN: 8620 x 2380 x 3460 mm

CHARISMA 890F LOUNGE Iveco Daily: 8980 x 2380 x 3290 mm, MAN: 9120 x 2380 x 3460 mm

**CHARISMA 890L** Iveco Daily: 8980 x 2380 x 3290 mm, MAN: 9120 x 2380 x 3460 mm

**CHARISMA 940M** Iveco Daily: 9480 x 2380 x 3290 mm, MAN: 9620 x 2380 x 3460 mm

**CHARISMA 890L LOUNGE** Iveco Daily: 8980 x 2380 x 3290 mm, MAN: 9120 x 2380 x 3460 mm

**CHARISMA 940M LOUNGE** Iveco Daily: 9480 x 2380 x 3290 mm, MAN: 9620 x 2380 x 3460 mm