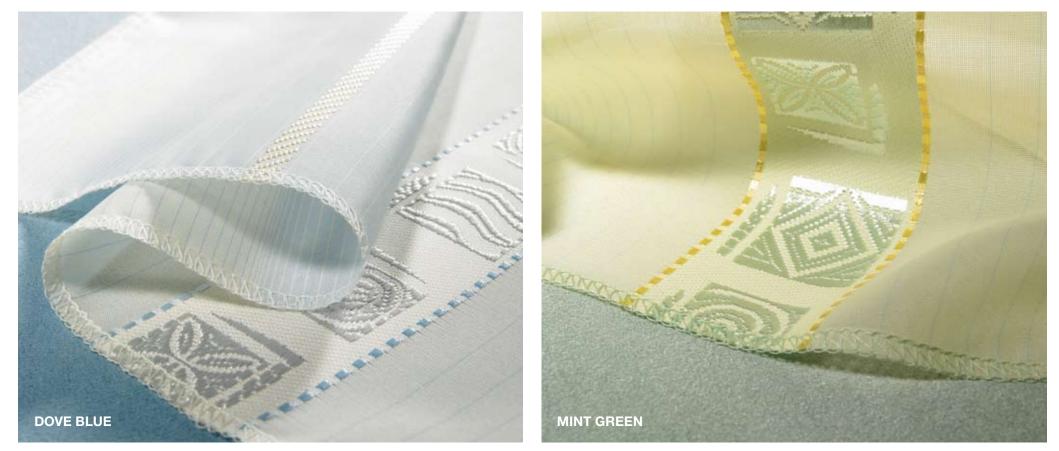

of course, the highlight - the user-programmable safe-type combination lock - all attest to an as yet unparalleled safety standard.





YOU ARE THE CENTRE **OF ATTENTION IN THE CHARISMA** The Charisma is the first motorhome in its class to offer a single-level floor throughout. The result: a completely insulated driving cab and a virtually unique feeling of spaciousness. Everything is just a little bit better in the Charisma. Better vision, for example. The idea is as easy as it is ingenious if you sit higher, you can see more. How much more can be shown by a simple comparison: driving a conventional "A" class motorhome, the road is only visible 7.5 to 11 metres ahead, whereas the driver of the new Charisma can already see the road 2.8 metres ahead.





f,

## 04 UPHOLSTERY AND FABRICS



\* All colours also available in leather



## 05 LAYOUTS



**CHARISMA 741H** Iveco Daily: 7480 x 2380 x 3290 mm



CHARISMA 790H Iveco Daily: 7980 x 2380 x 3290 mm, MAN: 8120 x 2380 x 3460 mm



CHARISMA 791L Iveco Daily: 7980 x 2380 x 3290 mm, MAN: 8120 x 2380 x 3460 mm



**CHARISMA 790H LOUNGE** Iveco Daily: 7980 x 2380 x 3290 mm, MAN: 8120 x 2380 x 3460 mm



CHARISMA 791F Iveco Daily: 7980 x 2380 x 3290 mm, MAN: 8120 x 2380 x 3460 mm



**CHARISMA 790H C-LOUNGE** Iveco Daily: 7980 x 2380 x 3290, MAN: 8120 x 2380 x 3460 mm



CHARISMA 841M Iveco Daily: 8480 x 2380 x 3290 mm, MAN: 8620 x 2380 x 3460 mm



CHARISMA 840L Iveco Daily: 8480 x 2380 x 3290 mm, MAN: 8620 x 2380 x 3460 mm



CHARISMA 840L LOUNGE Iveco Daily: 8480 x 2380 x 3290 mm, MAN: 8620 x 2380 x 3460 mm



**CHARISMA 84