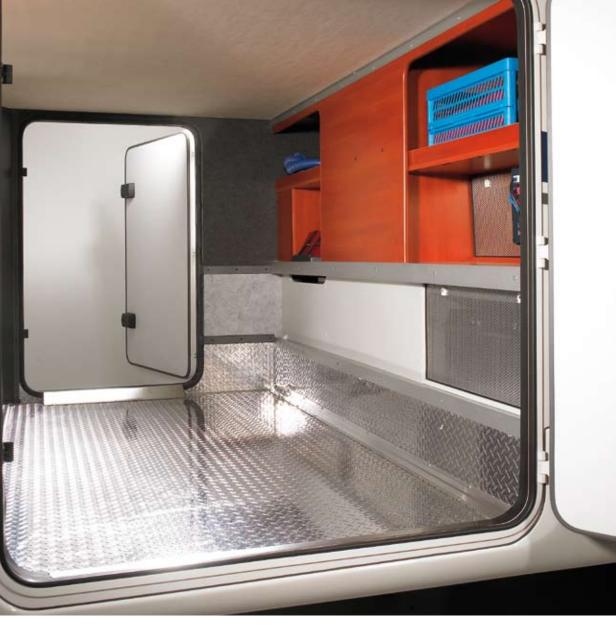

SPACIOUS REAR GARAGE WITH 4.4 M<sup>3</sup> LOADING VOLUME

BEIDSEITIG ZUGÄNGIGER STAURAUM IM DOPPELBODEN

### **BIG FLAPS WITH LOTS OF SPACE BEHIND THEM**

The combination of what you see and what you don't is what makes the Charisma so fascinating: powder-coated flaps with welded frames, finished off with hard-wearing locks and aluminium fasteners. Behind these, vast storage areas that allow you to carry as much luggage with you as you like while ensuring that everything stays where it belongs.