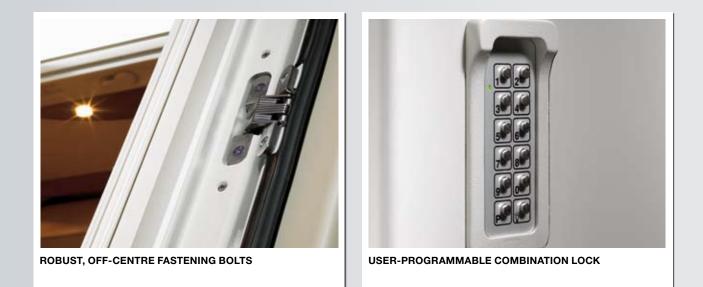

#### **ALWAYS A FEW STEPS AHEAD**

Enjoy ergonomic perfection in the Charisma - the self-contained dashboard ensures optimum readability, the gear lever is within easy reach and the handbrake has been moved over to the left. It goes without saying that the high technical standard is maintained by the door to the living area of the Charisma. The electromagnetic interlocking facility, the car door lock with sensor technology, the insulated windows made of safety glass and, of course, the highlight - the user-programmable safe-type combination lock - all attest to an as yet unparalleled safety standard.