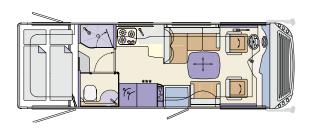

## 05 LAYOUTS

**CHARISMA 741H** Iveco Daily: 7480 x 2380 x 3290 mm

CHARISMA 790H Iveco Daily: 7980 x 2380 x 3290 mm, MAN: 8120 x 2380 x 3460 mm

CHARISMA 791L Iveco Daily: 7980 x 2380 x 3290 mm, MAN: 8120 x 2380 x 3460 mm