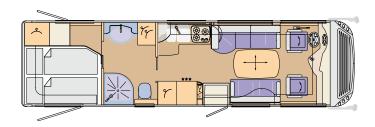

## 05 LAYOUTS

**CHARISMA 741H** Iveco Daily: 7480 x 2380 x 3290 mm

CHARISMA 790H Iveco Daily: 7980 x 2380 x 3290 mm, MAN: 8120 x 2380 x 3460 mm

CHARISMA 791L Iveco Daily: 7980 x 2380 x 3290 mm, MAN: 8120 x 2380 x 3460 mm

**CHARISMA 790H LOUNGE** Iveco Daily: 7980 x 2380 x 3290 mm, MAN: 8120 x 2380 x 3460 mm

CHARISMA 791F Iveco Daily: 7980 x 2380 x 3290 mm, MAN: 8120 x 2380 x 3460 mm

**CHARISMA 790H C-LOUNGE** Iveco Daily: 7980 x 2380 x 3290, MAN: 8120 x 2380 x 3460 mm

CHARISMA 841M Iveco Daily: 8480 x 2380 x 3290 mm, MAN: 8620 x 2380 x 3460 mm

CHARISMA 840L Iveco Daily: 8480 x 2380 x 3290 mm, MAN: 8620 x 2380 x 3460 mm

CHARISMA 840L LOUNGE Iveco Daily: 8480 x 2380 x 3290 mm, MAN: 8620 x 2380 x 3460 mm

**CHARISMA 840F C-LOUNGE** Iveco Daily: 8480 x 2380 x 3290, MAN: 8620 x 2380 x 3460 mm

CHARISMA 840L C-LOUNGE Iveco Daily: 8480 x 2380 x 3290, MAN: 8620 x 2380 x 3460 mm

CHARISMA 890M Iveco Daily: 8980 x 2380 x 3290 mm, MAN: 9120 x 2380 x 3460 mm

**CHARISMA 840F** Iveco Daily: 8480 x 2380 x 3290 mm, MAN: 8620 x 2380 x 3460 mm

**CHARISMA 890M LOUNGE** Iveco Daily: 8980 x 2380 x 3290 mm, MAN: 9120 x 2380 x 3460 mm

**CHARISMA 840F LOUNGE** Iveco Daily: 8480 x 2380 x 3290 mm, MAN: 8620 x 2380 x 3460 mm

**CHARISMA 890M C-LOUNGE** Iveco Daily: 8980 x 2380 x 3290, MAN: 9120 x 2380 x 3460 mm

### CONCORDE. REISEMOBILE AUS LEIDENSCHAFT

CHARISMA 840H Iveco Daily: 8480 x 2380 x 3290 mm, MAN: 8620 x 2380 x 3460 mm

CHARISMA 890F Iveco Daily: 8980 x 2380 x 3290 mm, MAN: 9120 x 2380 x 3460 mm

**CHARISMA 840H LOUNGE** Iveco Daily: 8480 x 2380 x 3290 mm, MAN: 8620 x 2380 x 3460 mm

CHARISMA 890F LOUNGE Iveco Daily: 8980 x 2380 x 3290 mm, MAN: 9120 x 2380 x 3460 mm

**CHARISMA 890L** Iveco Daily: 8980 x 2380 x 3290 mm, MAN: 9120 x 2380 x 3460 mm

**CHARISMA 940M** Iveco Daily: 9480 x 2380 x 3290 mm, MAN: 9620 x 2380 x 3460 mm

**CHARISMA 890L LOUNGE** Iveco Daily: 8980 x 2380 x 3290 mm, MAN: 9120 x 2380 x 3460 mm

**CHARISMA 940M LOUNGE** Iveco Daily: 9480 x 2380 x 3290 mm, MAN: 9620 x 2380 x 3460 mm