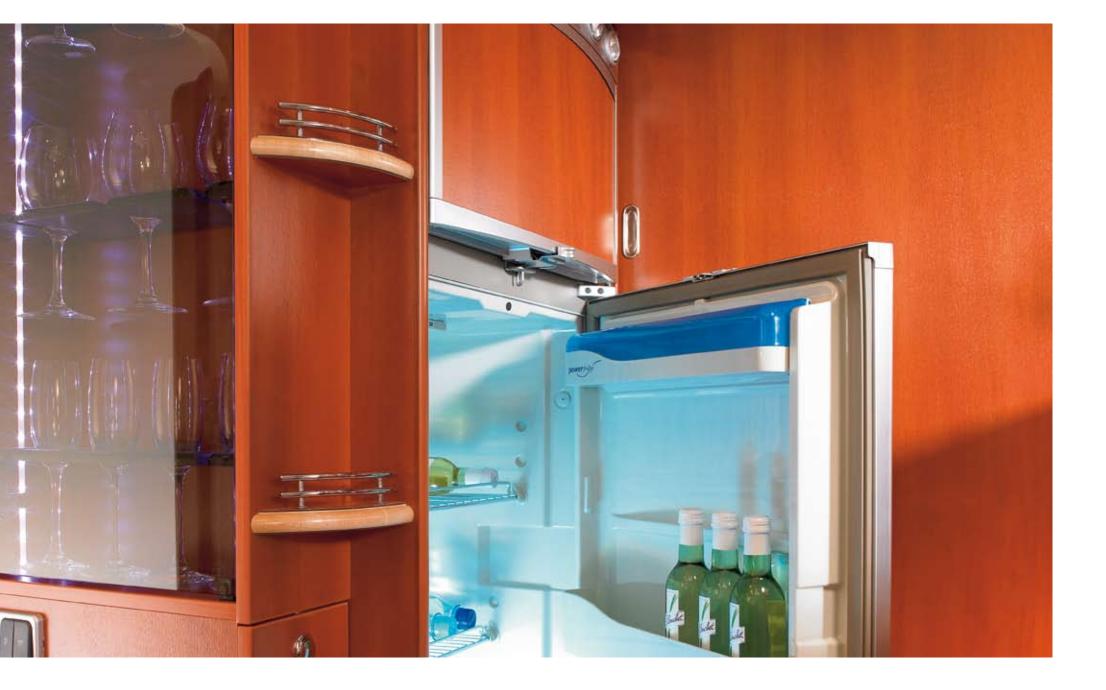

### TURNING COOKING INTO A TRULY ENJOYABLE EXPERIENCE

The modern, ergonomically designed kitchenette demonstrates the harmony that can be achieved between perfect function and design. The fully extendable drawers with "cushion close" function, the wall cupboard with glass front and the built-in refrigerator leave nothing to be desired.

**175 L REFRIGERATOR** 