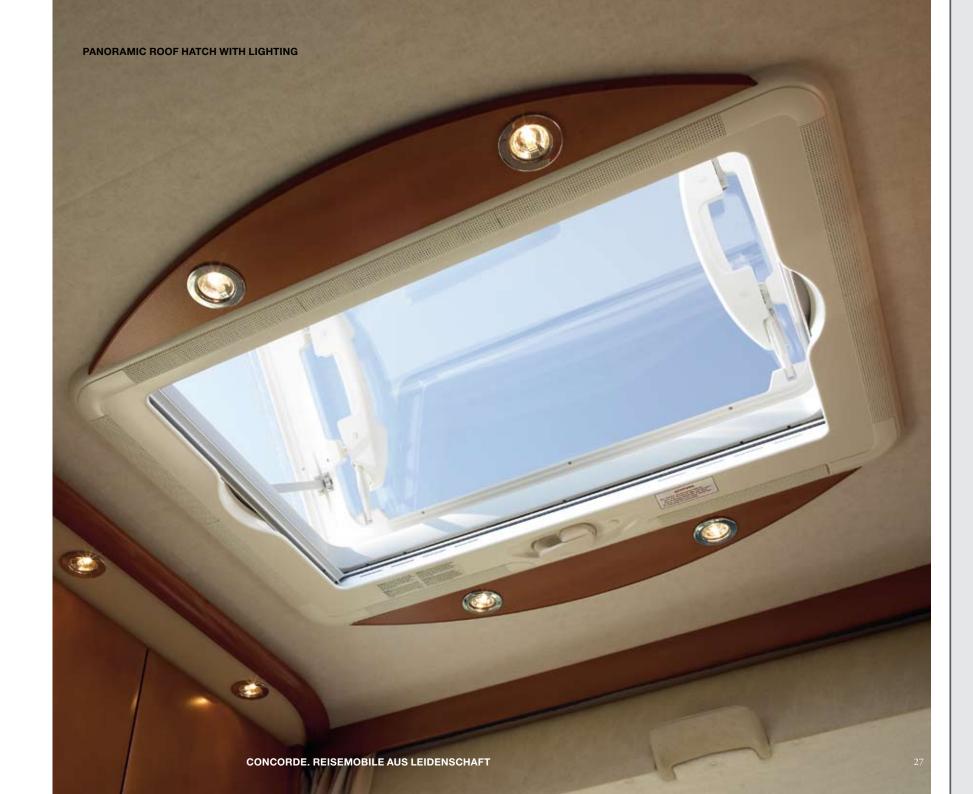

developers have therefore packed numerous technological innovations into the Charisma. Innovations which do exactly what they should and make your life easier without you even noticing them. After all, you'd much rather be thinking about your holiday than about your motorhome, wouldn't you?



SPACIOUS REAR GARAGE WITH 4.4 M<sup>3</sup> LOADING VOLUME



BEIDSEITIG ZUGÄNGIGER STAURAUM IM DOPPELBODEN

### **BIG FLAPS WITH LOTS OF SPACE BEHIND THEM**

The combination of what you see and what you don't is what makes the Charisma so fascinating: powder-coated flaps with welded frames, finished off with hard-wearing locks and aluminium fasteners. Behind these, vast storage areas that allow you to carry as much luggage with you as you like while ensuring that everything stays where it belongs.



CHECK CONTROL PANEL WITH LCD PANEL TO DISPLAY SUCH INFORMATION AS TANK LEVELS, BATTERY VOLTAGES AND GAS LEVEL



an a should be a summary and a should be and

ELECTRICALLY RETRACTABLE 20" FLAT PANEL DISPLAY



**175 L REFRIGERATOR** 



#### **HIGH END EVERYWHERE YOU LOOK**

The good thing about it is the goodness that's in it - a well-known advertising slogan that certainly applies to the Concorde Charisma as well. Packed with the best products from front to rear, the Charisma is a convincing motorhome whichever way you look at it. Concorde customers are not willing to accept compromises either. After all, if they were, they wouldn't have decided in favour of driving a Concorde. The new Charisma - no room for compromises.





#### **ALWAYS A FEW STEPS AHEAD**

Enjoy ergonomic perfectio