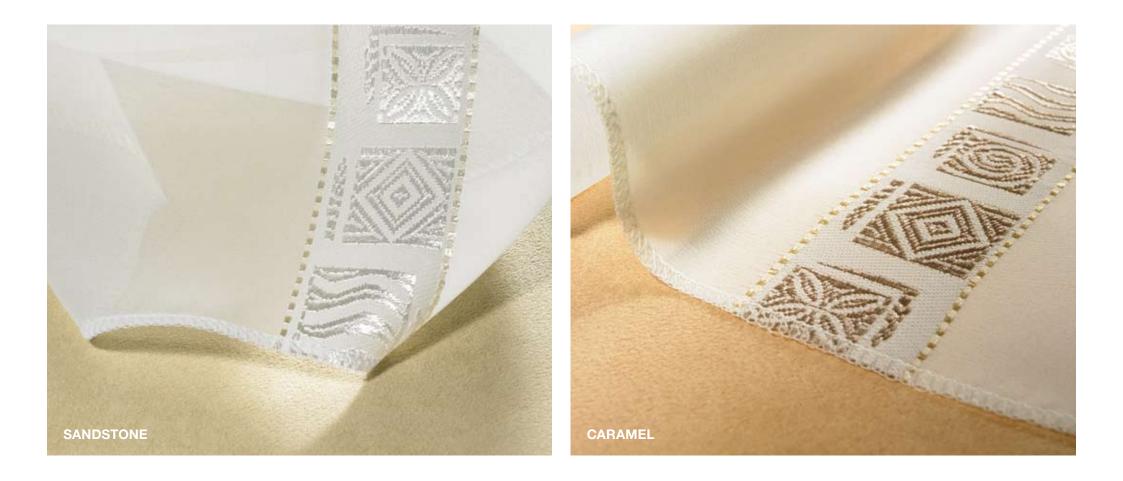

able safe-type combination lock - all attest to an as yet unparalleled safety standard.





YOU ARE THE CENTRE **OF ATTENTION IN THE CHARISMA** The Charisma is the first motorhome in its class to offer a single-level floor throughout. The result: a completely insulated driving cab and a virtually unique feeling of spaciousness. Everything is just a little bit better in the Charisma. Better vision, for example. The idea is as easy as it is ingenious if you sit higher, you can see more. How much more can be shown by a simple comparison: driving a conventional "A" class motorhome, the road is only visible 7.5 to 11 metres ahead, whereas the driver of the new Charisma can already see the road 2.8 metres ahead.





f,

## 04 UPHOLSTERY AND FABRICS



\* All colours also available in leather



## 05 LAYOUTS



**CHARISMA 741H** Iveco Daily: 7480 x 2380 x 3290 mm



CHARISMA 790H Iveco Daily: 7980 x 2380 x 3290 mm, MAN: 8120 x 2380 x 3460 mm



CHARISMA 791L Iveco Daily: 7980 x 2380 x 3290 mm, MAN: 8120 x 2380 x 3460 mm



**CHARISMA 790H LOUNGE** Iveco Daily: 7980 x 2380 x 3290 mm, MAN: 8120 x 2380 x 3460 mm



CHARISMA 791F Iveco Daily: 7980 x 2380 x 3290 mm, MAN: 8120 x 2380 x 3460 mm



**CHARISMA 790H C-LOUNGE** Iveco Daily: 7980 x 2380 x 3290, MAN: 8120 x 2380 x 3460 mm



CHARISMA 841M Iveco Daily: 8480 x 2380 x 3290 mm, MAN: 8620 x 2380 x 3460 mm



CHARISMA 840L Iveco Daily: 8480 x 2380 x 3290 mm, MAN: 8620 x 2380 x 3460 mm



CHARISMA 840L LOUNGE Iveco Daily: 8480 x 2380 x 3290 mm, MAN: 8620 x 2380 x 3460 mm



**CHARISMA 840F C-LOUNGE** Iveco Daily: 8480 x 2380 x 329