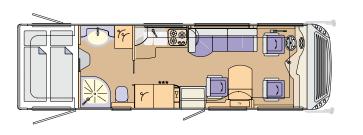

## 05 LAYOUTS

**CHARISMA 741H** Iveco Daily: 7480 x 2380 x 3290 mm

CHARISMA 790H Iveco Daily: 7980 x 2380 x 3290 mm, MAN: 8120 x 2380 x 3460 mm

CHARISMA 791L Iveco Daily: 7980 x 2380 x 3290 mm, MAN: 8120 x 2380 x 3460 mm

**CHARISMA 790H LOUNGE** Iveco Daily: 7980 x 2380 x 3290 mm, MAN: 8120 x 2380 x 3460 mm

CHARISMA 791F Iveco Daily: 7980 x 2380 x 3290 mm, MAN: 8120 x 2380 x 3460 mm

**CHARISMA 790H C-LOUNGE** Iveco Daily: 7980 x 2380 x 3290, MAN: 8120 x 2380 x 3460 mm

CHARISMA 841M Iveco Daily: 8480 x 2380 x 3290 mm, MAN: 8620 x 2380 x 3460 mm

CHARISMA 840L Iveco Daily: 8480 x 2380 x 3290 mm, MAN: 8620 x 2380 x 3460 mm

CHARISMA 840L LOUNGE Iveco Daily: 8480 x 2380 x 3290 mm, MAN: 8620 x 2380 x 3460 mm

**CHARISMA 840F C-LOUNGE** Iveco Daily: 8480 x 2380 x 3290, MAN: 8620 x 2380 x 3460 mm

CHARISMA 840L C-LOUNGE Iveco Daily: 8480 x 2380 x 3290, MAN: 8620 x 2380 x 3460 mm

CHARISMA 890M Iveco Daily: 8980 x 2380 x 3290 mm, MAN: 9120 x 2380 x 3460 mm

**CHARISMA 840F** Iveco Daily: 8480 x 2380 x 3290 mm, MAN: 8620 x 2380 x 3460 mm

**CHARISMA 890M LOUNGE** Iveco Daily: 8980 x 2380 x 3290 mm, MAN: 9120 x 2380 x 3460 mm

**CHARISMA 840F LOUNGE** Iveco Daily: 8480 x 2380 x 3290 mm, MAN: 8620 x 2380 x 3460 mm

**CHARISMA 890M C-LOUNGE** Iveco Daily: 8980 x 2380 x 3290, MAN: 9120 x 2380 x 3460 mm

### CONCORDE. REISEMOBILE AUS LEIDENSCHAFT

CHARISMA 840H Iveco Daily: 8480 x 2380 x 3290 mm, MAN: 8620 x 2380 x 3460 mm

CHARISMA 890F Iveco Daily: 8980 x 2380 x 3290 mm, MAN: 9120 x 2380 x 3460 mm

**CHARISMA 840H LOUNGE** Iveco Daily: 8480 x 2380 x 3290 mm, MAN: 8620 x 2380 x 3460 mm

CHARISMA 890F LOUNGE Iveco Daily: 8980 x 2380 x 3290 mm, MAN: 9120 x 2380 x 3460 mm

**CHARISMA 890L** Iveco Daily: 8980 x 2380 x 3290 mm, MAN: 9120 x 2380 x 3460 mm

**CHARISMA 940M** Iveco Daily: 9480 x 2380 x 3290 mm, MAN: 9620 x 2380 x 3460 mm

**CHARISMA 890L LOUNGE** Iveco Daily: 8980 x 2380 x 3290 mm, MAN: 9120 x 2380 x 3460 mm

**CHARISMA 940M LOUNGE** Iveco Daily: 9480 x 2380 x 3290 mm, MAN: 9620 x 2380 x 3460 mm