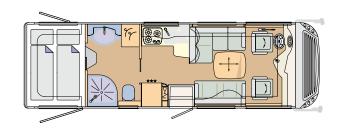

## 05 LAYOUTS

**CHARISMA 741H** Iveco Daily: 7480 x 2380 x 3290 mm

CHARISMA 790H Iveco Daily: 7980 x 2380 x 3290 mm, MAN: 8120 x 2380 x 3460 mm

CHARISMA 791L Iveco Daily: 7980 x 2380 x 3290 mm, MAN: 8120 x 2380 x 3460 mm

**CHARISMA 790H LOUNGE** Iveco Daily: 7980 x 2380 x 3290 mm, MAN: 8120 x 2380 x 3460 mm

CHARISMA 791F Iveco Daily: 7980 x 2380 x 3290 mm, MAN: 8120 x 2380 x 3460 mm

**CHARISMA 790H C-LOUNGE** Iveco Daily: 7980 x 2380 x 3290, MAN: 8120 x 2380 x 3460 mm

CHARISMA 841M Iveco Daily: 8480 x 2380 x 3290 mm, MAN: 8620 x 2380 x 3460 mm

CHARISMA 840L Iveco Daily: 8480 x 2380 x 3290 mm, MAN: 8620 x 2380 x 3460 mm

CHARISMA 840L LOUNGE Iveco Daily: 8480 x 2380 x 3290 mm, MAN: 8620 x 2380 x 3460 mm

**CHARISMA 840F C-LOUNGE** Iveco Daily: 8480 x 2380 x 3290, MAN: 8620 x 2380 x 3460 mm

CHARISMA 840L C-LOUNGE Iveco Daily: 8480 x 2380 x 3290, MAN: 8620 x 2380 x 3460 mm

CHARISMA 890M Iveco Daily: 8980 x 2380 x 3290 mm, MAN: 9120 x 2380 x 3460 mm

**CHARISMA 840F** Iveco Daily: 8480 x 2380 x 3290 mm, MAN: 8620 x 2380 x 3460 mm

**CHARISMA 890M LOUNGE** Iveco Daily: 8980 x 2380 x 3290 mm, MAN: 9120 x 2380 x 3460 mm

**CHARISMA 840F LOUNGE** Iveco Daily: 8480 x 2380 x 3290 mm, MAN: 8620 x 2380 x 3460 mm

**CHARISMA 890M C-LOUNGE** Iveco Daily: 8980 x 2380 x 3290, MAN: 9120 x 2380 x 3460 mm

### CONCORDE. REISEMOBILE AUS LEIDENSCHAFT

CHARISMA 840H Iveco Daily: 8480 x 2380 x 3290 mm, MAN: 8620 x 2380 x 3460 mm

CHARISMA 890F Iveco Daily: 8980 x 2380 x 3290 mm, MAN: 9120 x 2380 x 3460 mm

**CHARISMA 840H LOUNGE** Iveco Daily: 8480 x 2380 x 3290 mm, MAN: 8620 x 2380 x 3460 mm

CHARISMA 890F LOUNGE Iveco Daily: 8980 x 2380 x 3290 mm, MAN: 9120 x 2380 x 3460 mm

**CHARISMA 890L** Iveco Daily: 8980 x 2380 x 3290 mm, MAN: 9120 x 2380 x 3460 mm

**CHARISMA 940M** Iveco Daily: 9480 x 2380 x 3290 mm, MAN: 9620 x 2380 x 3460 mm

**CHARISMA 890L LOUNGE** Iveco Daily: 8980 x 2380 x 3290 mm, MAN: 9120 x 2380 x 3460 mm

**CHARISMA 940M LOUNGE** Iveco Daily: 9480 x 2380 x 3290 mm, MAN: 9620 x 2380 x 3460 mm