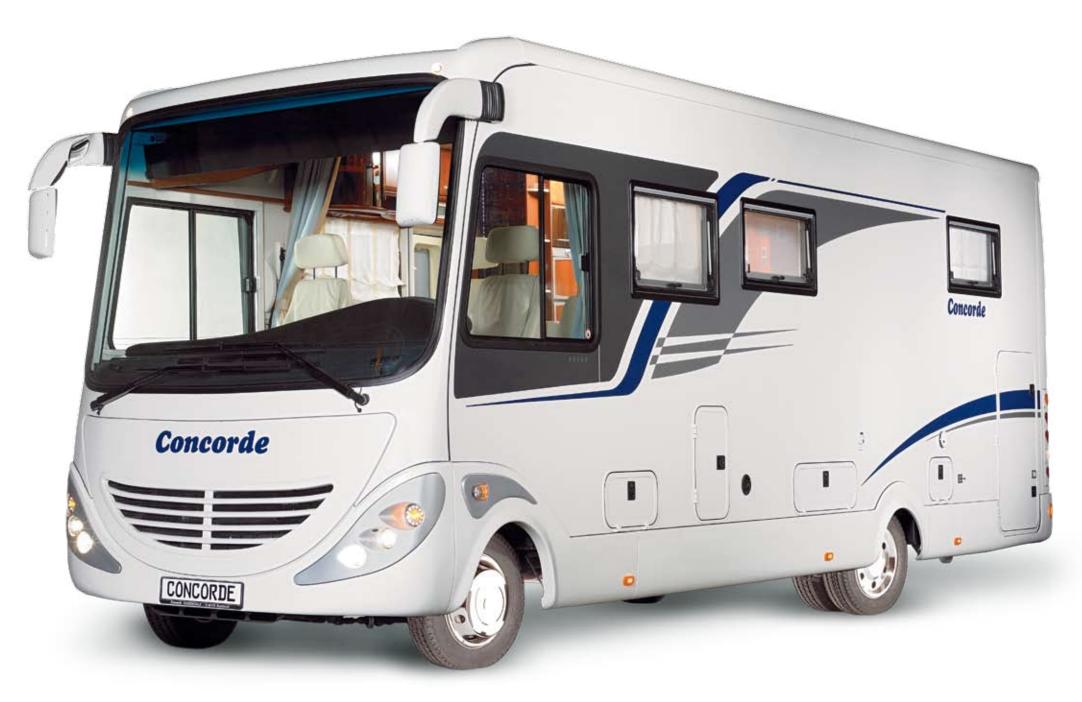

# Motorhomes and design – a more than exciting liaison in the new Concorde Charisma.

The Charisma is probably the first motorhome that is a great deal more than just a vehicle. The Charisma is the manifestation of its owner's style consciousness. Not only on the outside, where the modern bus design with large-format glass panels, the front section with its friendly smile and optional bi-xenon headlamps and the decidely elegant body contours provide a welcome change from the colourless monotony of conventional "A" class motorhomes. On the contrary: the stylish elegance is seamlessly carried over to the interior. Stylish - sensuous - Charisma.

# There's no such word as "impossible" when it comes to the new Charisma.

Every person has different ideas and wishes – relating to clothes, food, holidays and, of course, to motorhomes. A situation to which Concorde responds with such a variety of equipment options that is hard to match, even in vehicles that are much more expensive. Apart from the standard features and diverse interior packages, a number of optional features, such as air suspension for the rear axle, a differential lock, bi-xenon headlights and an automated six-speed transmission are just waiting to be of assistance to you. The Charisma – as individual as you are.