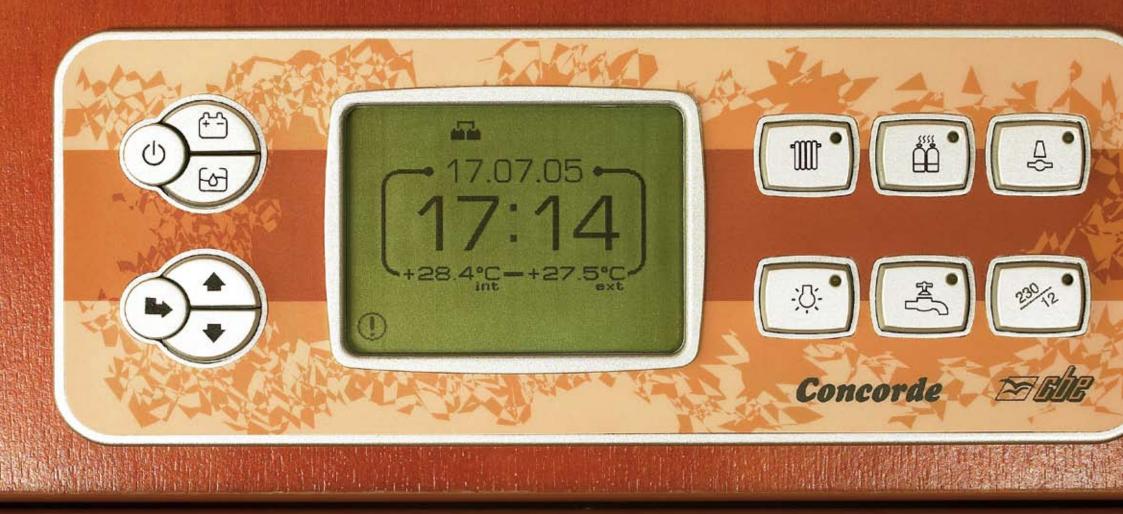

CHECK CONTROL PANEL WITH LCD PANEL TO DISPLAY SUCH INFORMATION AS TANK LEVELS, BATTERY VOLTAGES AND GAS LEVEL

an a should be a summary and a should be and

ELECTRICALLY RETRACTABLE 20" FLAT PANEL DISPLAY