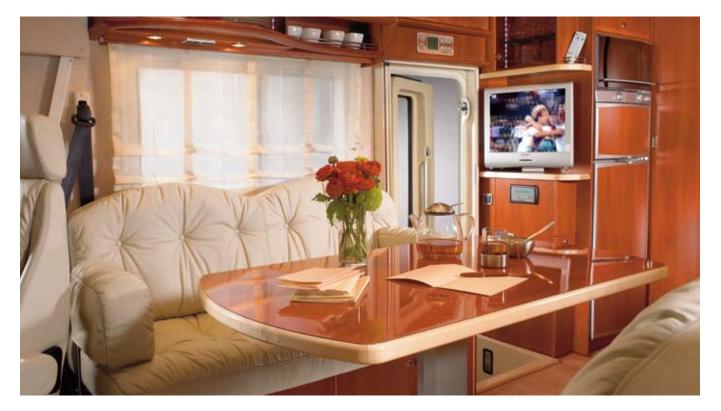

### MUCH MORE THAN JUST SOMEWHERE TO COOK

That Concorde owners know how to enjoy life is already made obvious by the fact that they own Concordes. One of the good reasons behind the Concorde developers' decision to assign a central role to the kitchen in the new Charisma. The cooking area opens out towards the seating elements, creating a unique feeling of spaciousness; stainless steel combines with synthetic stone to generate enthusiasm in even the most technologically minded gourmets. The Charisma - don't just cook, enjoy.

### WELCOME HOME

The Bar suite with rotating, microfibre-covered individual seats and highly polished tabletop generate an atmosphere of well-being that you would otherwise only find within your own four walls at home. So be careful: you might find that your Charisma soon becomes much more than just a substitute home.

### **READY, STEADY, GO!**

Comfortable spaciousness is indisputably one of the particularly strong points in the Charisma's favour. But room alone is not everything. Optimum adaptation of available space to suit your specific needs and wishes is almost more important. This is why the Charisma offers a Lounge version with lengthwise table in addition to the Bar suite. After all, your Charisma should adapt to you, not the other way round.