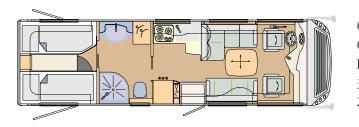

## 05 LAYOUTS

**CHARISMA 741H** Iveco Daily: 7480 x 2380 x 3290 mm

CHARISMA 790H Iveco Daily: 7980 x 2380 x 3290 mm, MAN: 8120 x 2380 x 3460 mm

CHARISMA 791L Iveco Daily: 7980 x 2380 x 3290 mm, MAN: 8120 x 2380 x 3460 mm

**CHARISMA 790H LOUNGE** Iveco Daily: 7980 x 2380 x 3290 mm, MAN: 8120 x 2380 x 3460 mm

CHARISMA 791F Iveco Daily: 7980 x 2380 x 3290 mm, MAN: 8120 x 2380 x 3460 mm

**CHARISMA 790H C-LOUNGE** Iveco Daily: 7980 x 2380 x 3290, MAN: 8120 x 2380 x 3460 mm

CHARISMA 841M Iveco Daily: 8480 x 2380 x 3290 mm, MAN: 8620 x 2380 x 3460 mm

CHARISMA 840L Iveco Daily: 8480 x 2380 x 3290 mm, MAN: 8620 x 2380 x 3460 mm

CHARISMA 840L LOUNGE Iveco Daily: 8480 x 2380 x 3290 mm, MAN: 8620 x 2380 x 3460 mm

**CHARISMA 840F C-LOUNGE** Iveco Daily: 8480 x 2380 x 3290, MAN: 8620 x 2380 x 3460 mm

CHARISMA 840L C-LOUNGE Iveco Daily: 8480 x 2380 x 3290, MAN: 8620 x 2380 x 3460 mm

CHARISMA 890M Iveco Daily: 8980 x 2380 x 3290 mm, MAN: 9120 x 2380 x 3460 mm

**CHARISMA 840F** Iveco Daily: 8480 x 2380 x 3290 mm, MAN: 8620 x 2380 x 3460 mm

**CHARISMA 890M LOUNGE** Iveco Daily: 8980 x 2380 x 3290 mm, MAN: 9120 x 2380 x 3460 mm

**CHARISMA 840F LOUNGE** Iveco Daily: 8480 x 2380 x 3290 mm, MAN: 8620 x 2380 x 3460 mm

**CHARISMA 890M C-LOUNGE** Iveco Daily: 8980 x 2380 x 3290, MAN: 9120 x 2380 x 3460 mm

### CONCORDE. REISEMOBILE AUS LEIDENSCHAFT

CHARISMA 840H Iveco Daily: 8480 x 2380 x 3290 mm, MAN: 8620 x 2380 x 3460 mm

CHARISMA 890F Iveco Daily: 8980 x 2380 x 3290 mm, MAN: 9120 x 2380 x 3460 mm

**CHARISMA 840H LOUNGE** Iveco Daily: 8480 x 2380 x 3290 mm, MAN: 8620 x 2380 x 3460 mm

CHARISMA 890F LOUNGE Iveco Daily: 8980 x 2380 x 3290 mm, MAN: 9120 x 2380 x 3460 mm

**CHARISMA 890L** Iveco Daily: 8980 x 2380 x 3290 mm, MAN: 9120 x 2380 x 3460 mm

**CHARISMA 940M** Iveco Daily: 9480 x 2380 x 3290 mm, MAN: 9620 x 2380 x 3460 mm

**CHARISMA 890L LOUNGE** Iveco Daily: 8980 x 2380 x 3290 mm, MAN: 9120 x 2380 x 3460 mm

**CHARISMA 940M LOUNGE** Iveco Daily: 9480 x 2380 x 3290 mm, MAN: 9620 x 2380 x 3460 mm