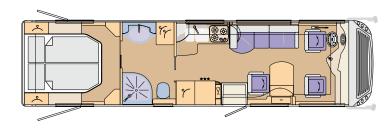

## 05 LAYOUTS

**CHARISMA 741H** Iveco Daily: 7480 x 2380 x 3290 mm

CHARISMA 790H Iveco Daily: 7980 x 2380 x 3290 mm, MAN: 8120 x 2380 x 3460 mm

CHARISMA 791L Iveco Daily: 7980 x 2380 x 3290 mm, MAN: 8120 x 2380 x 3460 mm

**CHARISMA 790H LOUNGE** Iveco Daily: 7980 x 2380 x 3290 mm, MAN: 8120 x 2380 x 3460 mm

CHARISMA 791F Iveco Daily: 7980 x 2380 x 3290 mm, MAN: 8120 x 2380 x 3460 mm

**CHARISMA 790H C-LOUNGE** Iveco Daily: 7980 x 2380 x 3290, MAN: 8120 x 2380 x 3460 mm

CHARISMA 841M Iveco Daily: 8480 x 2380 x 3290 mm, MAN: 8620 x 2380 x 3460 mm

CHARISMA 840L Iveco Daily: 8480 x 2380 x 3290 mm, MAN: 8620 x 2380 x 3460 mm

CHARISMA 840L LOUNGE Iveco Daily: 8480 x 2380 x 3290 mm, MAN: 8620 x 2380 x 3460 mm

**CHARISMA 840F C-LOUNGE** Iveco Daily: 8480 x 2380 x 3290, MAN: 8620 x 2380 x 3460 mm

CHARISMA 840L C-LOUNGE Iveco Daily: 8480 x 2380 x 3290, MAN: 8620 x 2380 x 3460 mm

CHARISMA 890M Iveco Daily: 8980 x 2380 x 3290 mm, MAN: 9120 x 2380 x 3460 mm

**CHARISMA 840F** Iveco Daily: 8480 x 2380 x 3290 mm, MAN: 8620 x 2380 x 3460 mm

**CHARISMA 890M LOUNGE** Iveco Daily: 8980 x 2380 x 3290 mm, MAN: 9120 x 2380 x 3460 mm

**CHARISMA 840F LOUNGE** Iveco Daily: 8480 x 2380 x 3290 mm, MAN: 8620 x 2380 x 3460 mm

**CHARISMA 890M C-LOUNGE** Iveco Daily: 8980 x 2380 x 3290, MAN: 9120 x 2380 x 3460 mm

### CONCORDE. REISEMOBILE AUS LEIDENSCHAFT

CHARISMA 840H Iveco Daily: 8480 x 2380 x 3290 mm, MAN: 8620 x 2380 x 3460 mm

CHARISMA 890F Iveco Daily: 8980 x 2380 x 3290 mm, MAN: 9120 x 2380 x 3460 mm

**CHARISMA 840H LOUNGE** Iveco Daily: 8480 x 2380 x 3290 mm, MAN: 8620 x 2380 x 3460 mm

CHARISMA 890F LOUNGE Iveco Daily: 8980 x 2380 x 3290 mm, MAN: 9120 x 2380 x 3460 mm

**CHARISMA 890L** Iveco Daily: 8980 x 2380 x 3290 mm, MAN: 9120 x 2380 x 3460 mm

**CHARISMA 940M** Iveco Daily: 9480 x 2380 x 3290 mm, MAN: 9620 x 2380 x 3460 mm

**CHARISMA 890L LOUNGE** Iveco Daily: 8980 x 2380 x 3290 mm, MAN: 9120 x 2380 x 3460 mm

**CHARISMA 940M LOUNGE** Iveco Daily: 9480 x 2380 x 3290 mm, MAN: 9620 x 2380 x 3460 mm