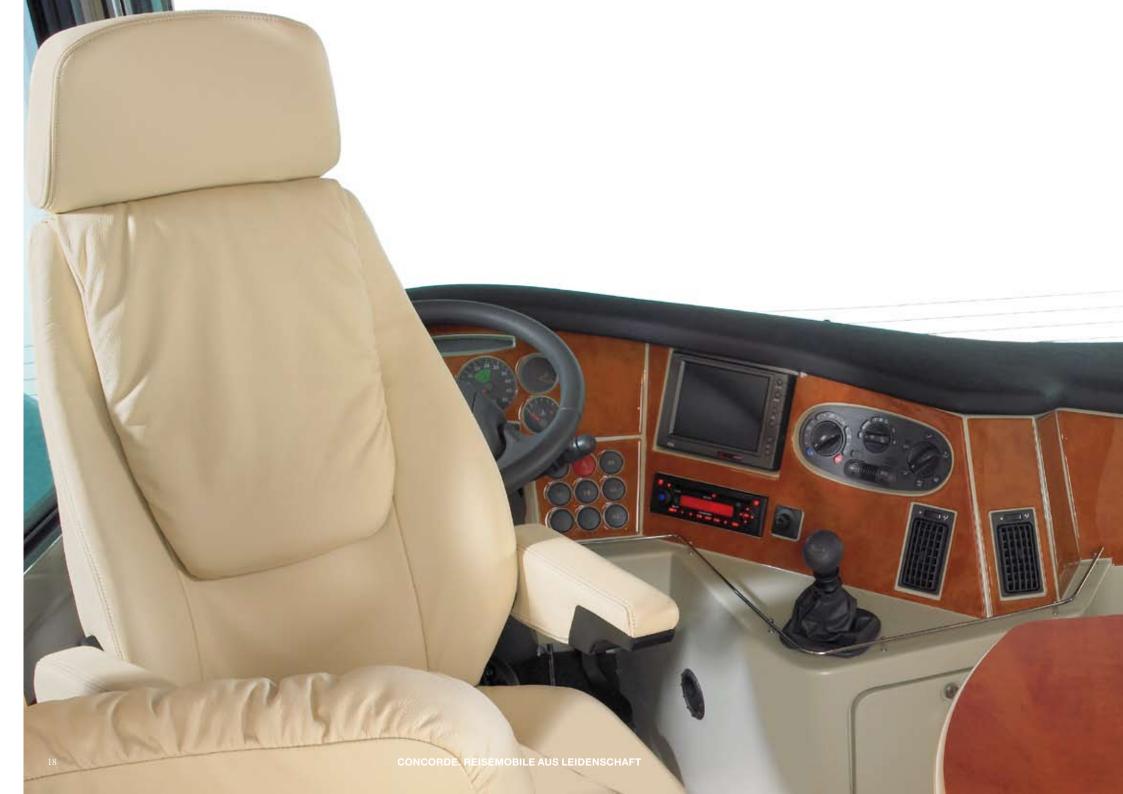

#### **ALWAYS A FEW STEPS AHEAD**

Enjoy ergonomic perfection in the Charisma - the self-contained dashboard ensures optimum readability, the gear lever is within easy reach and the handbrake has been moved over to the left. It goes without saying that the high technical standard is maintained by the door to the living area of the Charisma. The electromagnetic interlocking facility, the car door lock with sensor technology, the insulated windows made of safety glass and, of course, the highlight - the user-programmable safe-type combination lock - all attest to an as yet unparalleled safety standard.

YOU ARE THE CENTRE **OF ATTENTION IN THE CHARISMA** The Charisma is the first motorhome in its class to offer a single-level floor throughout. The result: a completely insulated driving cab and a virtually unique feeling of spaciousness. Everything is just a little bit better in the Charisma. Better vision, for example. The idea is as easy as it is ingenious if you sit higher, you can see more. How much more can be shown by a simple comparison: driving a conventional "A" class motorhome, the road is only visible 7.5 to 11 metres ahead, whereas the driver of the new Charisma can already see the road 2.8 metres ahead.