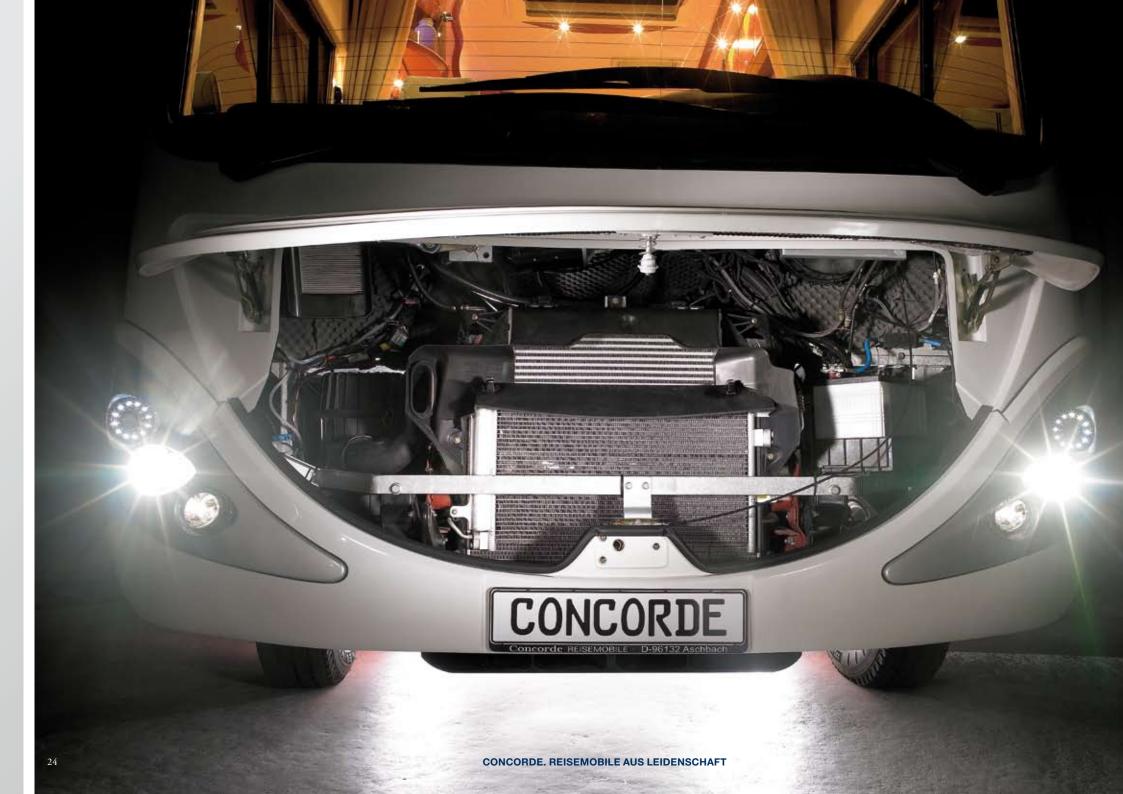

#### **ALWAYS A FEW STEPS AHEAD**

Enjoy ergonomic perfection in the Charisma - the self-contained dashboard ensures optimum readability, the gear lever is within easy reach and the handbrake has been moved over to the left. It goes without saying that the high technical standard is maintained by the door to the living area of the Charisma. The electromagnetic interlocking facility, the car door lock with sensor technology, the insulated windows made of safety glass and, of course, the highlight - the user-programmable safe-type combination lock - all attest to an as yet unparalleled safety standard.

YOU ARE THE CENTRE **OF ATTENTION IN THE CHARISMA** The Charisma is the first motorhome in its class to offer a single-level floor throughout. The result: a completely insulated driving cab and a virtually unique feeling of spaciousness. Everything is just a little bit better in the Charisma. Better vision, for example. The idea is as easy as it is ingenious if you sit higher, you can see more. How much more can be shown by a simple comparison: driving a conventional "A" class motorhome, the road is only visible 7.5 to 11 metres ahead, whereas the driver of the new Charisma can already see the road 2.8 metres ahead.