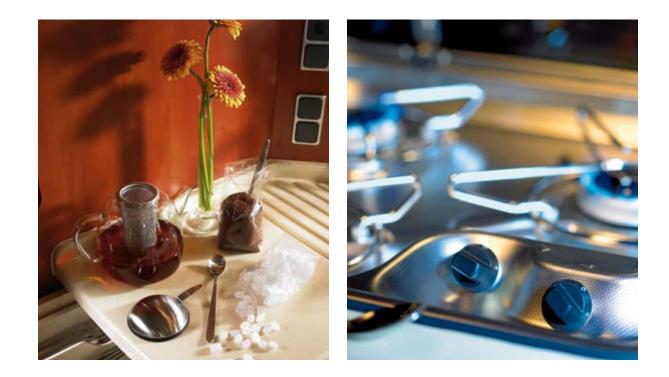

### MUCH MORE THAN JUST SOMEWHERE TO COOK

That Concorde owners know how to enjoy life is already made obvious by the fact that they own Concordes. One of the good reasons behind the Concorde developers' decision to assign a central role to the kitchen in the new Charisma. The cooking area opens out towards the seating elements, creating a unique feeling of spaciousness; stainless steel combines with synthetic stone to generate enthusiasm in even the most technologically minded gourmets. The Charisma - don't just cook, enjoy.

### TURNING COOKING INTO A TRULY ENJOYABLE EXPERIENCE

The modern, ergonomically designed kitchenette demonstrates the harmony that can be achieved between perfect function and design. The fully extendable drawers with "cushion close" function, the wall cupboard with glass front and the built-in refrigerator leave nothing to be desired.