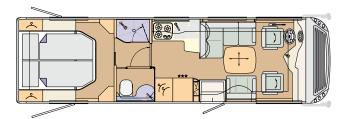

## 05 LAYOUTS

**CHARISMA 741H** Iveco Daily: 7480 x 2380 x 3290 mm

CHARISMA 790H Iveco Daily: 7980 x 2380 x 3290 mm, MAN: 8120 x 2380 x 3460 mm

CHARISMA 791L Iveco Daily: 7980 x 2380 x 3290 mm, MAN: 8120 x 2380 x 3460 mm

**CHARISMA 790H LOUNGE** Iveco Daily: 7980 x 2380 x 3290 mm, MAN: 8120 x 2380 x 3460 mm

CHARISMA 791F Iveco Daily: 7980 x 2380 x 3290 mm, MAN: 8120 x 2380 x 3460 mm

**CHARISMA 790H C-LOUNGE** Iveco Daily: 7980 x 2380 x 3290, MAN: 8120 x 2380 x 3460 mm

CHARISMA 841M Iveco Daily: 8480 x 2380 x 3290 mm, MAN: 8620 x 2380 x 3460 mm

CHARISMA 840L Iveco Daily: 8480 x 2380 x 3290 mm, MAN: 8620 x 2380 x 3460 mm

CHARISMA 840L LOUNGE Iveco Daily: 8480 x 2380 x 3290 mm, MAN: 8620 x 2380 x 3460 mm

**CHARISMA 840F C-LOUNGE** Iveco Daily: 8480 x 2380 x 3290, MAN: 8620 x 2380 x 3460 mm

CHARISMA 840L C-LOUNGE Iveco Daily: 8480 x 2380 x 3290, MAN: 8620 x 2380 x 3460 mm

CHARISMA 890M Iveco Daily: 8980 x 2380 x 3290 mm, MAN: 9120 x 2380 x 3460 mm

**CHARISMA 840F** Iveco Daily: 8480 x 2380 x 3290 mm, MAN: 8620 x 2380 x 3460 mm

**CHARISMA 890M LOUNGE** Iveco Daily: 8980 x 2380 x 3290 mm, MAN: 9120 x 2380 x 3460 mm

**CHARISMA 840F LOUNGE** Iveco Daily: 8480 x 2380 x 3290 mm, MAN: 8620 x 2380 x 3460 mm

**CHARISMA 890M C-LOUNGE** Iveco Daily: 8980 x 2380 x 3290, MAN: 9120 x 2380 x 3460 mm

### CONCORDE. REISEMOBILE AUS LEIDENSCHAFT

CHARISMA 840H Iveco Daily: 8480 x 2380 x 3290 mm, MAN: 8620 x 2380 x 3460 mm

CHARISMA 890F Iveco Daily: 8980 x 2380 x 3290 mm, MAN: 9120 x 2380 x 3460 mm

**CHARISMA 840H LOUNGE** Iveco Daily: 8480 x 2380 x 3290 mm, MAN: 8620 x 2380 x 3460 mm

CHARISMA 890F LOUNGE Iveco Daily: 8980 x 2380 x 3290 mm, MAN: 9120 x 2380 x 3460 mm

**CHARISMA 890L** Iveco Daily: 8980 x 2380 x 3290 mm, MAN: 9120 x 2380 x 3460 mm

**CHARISMA 940M** Iveco Daily: 9480 x 2380 x 3290 mm, MAN: 9620 x 2380 x 3460 mm

**CHARISMA 890L LOUNGE** Iveco Daily: 8980 x 2380 x 3290 mm, MAN: 9120 x 2380 x 3460 mm

**CHARISMA 940M LOUNGE** Iveco Daily: 9480 x 2380 x 3290 mm, MAN: 9620 x 2380 x 3460 mm