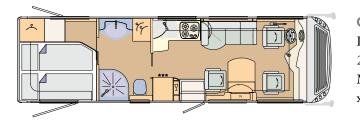

## 05 LAYOUTS

**CHARISMA 741H** Iveco Daily: 7480 x 2380 x 3290 mm

CHARISMA 790H Iveco Daily: 7980 x 2380 x 3290 mm, MAN: 8120 x 2380 x 3460 mm

CHARISMA 791L Iveco Daily: 7980 x 2380 x 3290 mm, MAN: 8120 x 2380 x 3460 mm

**CHARISMA 790H LOUNGE** Iveco Daily: 7980 x 2380 x 3290 mm, MAN: 8120 x 2380 x 3460 mm

CHARISMA 791F Iveco Daily: 7980 x 2380 x 3290 mm, MAN: 8120 x 2380 x 3460 mm

**CHARISMA 790H C-LOUNGE** Iveco Daily: 7980 x 2380 x 3290, MAN: 8120 x 2380 x 3460 mm

CHARISMA 841M Iveco Daily: 8480 x 2380 x 3290 mm, MAN: 8620 x 2380 x 3460 mm

CHARISMA 840L Iveco Daily: 8480 x 2380 x 3290 mm, MAN: 8620 x 2380 x 3460 mm

CHARISMA 840L LOUNGE Iveco Daily: 8480 x 2380 x 3290 mm, MAN: 8620 x 2380 x 3460 mm

**CHARISMA 840F C-LOUNGE** Iveco Daily: 8480 x 2380 x 3290, MAN: 8620 x 2380 x 3460 mm

CHARISMA 840L C-LOUNGE Iveco Daily: 8480 x 2380 x 3290, MAN: 8620 x 2380 x 3460 mm

CHARISMA 890M Iveco Daily: 8980 x 2380 x 3290 mm, MAN: 9120 x 2380 x 3460 mm

**CHARISMA 840F** Iveco Daily: 8480 x 2380 x 3290 mm, MAN: 8620 x 2380 x 3460 mm

**CHARISMA 890M LOUNGE** Iveco Daily: 8980 x 2380 x 3290 mm, MAN: 9120 x 2380 x 3460 mm

**CHARISMA 840F LOUNGE** Iveco Daily: 8480 x 2380 x 3290 mm, MAN: 8620 x 2380 x 3460 mm

**CHARISMA 890M C-LOUNGE** Iveco Daily: 8980 x 2380 x 3290, MAN: 9120 x 2380 x 3460 mm

### CONCORDE. REISEMOBILE AUS LEIDENSCHAFT

CHARISMA 840H Iveco Daily: 8480 x 2380 x 3290 mm, MAN: 8620 x 2380 x 3460 mm

CHARISMA 890F Iveco Daily: 8980 x 2380 x 3290 mm, MAN: 9120 x 2380 x 3460 mm

**CHARISMA 840H LOUNGE** Iveco Daily: 8480 x 2380 x 3290 mm, MAN: 8620 x 2380 x 3460 mm

CHARISMA 890F LOUNGE Iveco Daily: 8980 x 2380 x 3290 mm, MAN: 9120 x 2380 x 3460 mm

**CHARISMA 890L** Iveco Daily: 8980 x 2380 x 3290 mm, MAN: 9120 x 2380 x 3460 mm

**CHARISMA 940M** Iveco Daily: 9480 x 2380 x 3290 mm, MAN: 9620 x 2380 x 3460 mm

**CHARISMA 890L LOUNGE** Iveco Daily: 8980 x 2380 x 3290 mm, MAN: 9120 x 2380 x 3460 mm

**CHARISMA 940M LOUNGE** Iveco Daily: 9480 x 2380 x 3290 mm, MAN: 9620 x 2380 x 3460 mm