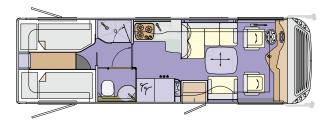

CHARISMA 841M Iveco Daily: 8480 x 2380 x 3290 mm, MAN: 8620 x 2380 x 3460 mm

CHARISMA 840L Iveco Daily: 8480 x 2380 x 3290 mm, MAN: 8620 x 2380 x 3460 mm

CHARISMA 840L LOUNGE Iveco Daily: 8480 x 2380 x 3290 mm, MAN: 8620 x 2380 x 3460 mm