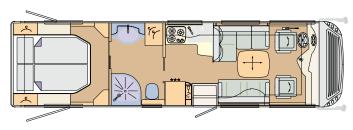

## 05 LAYOUTS

**CHARISMA 741H** Iveco Daily: 7480 x 2380 x 3290 mm

CHARISMA 790H Iveco Daily: 7980 x 2380 x 3290 mm, MAN: 8120 x 2380 x 3460 mm

CHARISMA 791L Iveco Daily: 7980 x 2380 x 3290 mm, MAN: 8120 x 2380 x 3460 mm

**CHARISMA 790H LOUNGE** Iveco Daily: 7980 x 2380 x 3290 mm, MAN: 8120 x 2380 x 3460 mm

CHARISMA 791F Iveco Daily: 7980 x 2380 x 3290 mm, MAN: 8120 x 2380 x 3460 mm

**CHARISMA 790H C-LOUNGE** Iveco Daily: 7980 x 2380 x 3290, MAN: 8120 x 2380 x 3460 mm

CHARISMA 841M Iveco Daily: 8480 x 2380 x 3290 mm, MAN: 8620 x 2380 x 3460 mm

CHARISMA 840L Iveco Daily: 8480 x 2380 x 3290 mm, MAN: 8620 x 2380 x 3460 mm

CHARISMA 840L LOUNGE Iveco Daily: 8480 x 2380 x 3290 mm, MAN: 8620 x 2380 x 3460 mm

**CHARISMA 840F C-LOUNGE** Iveco Daily: 8480 x 2380 x 3290, MAN: 8620 x 2380 x 3460 mm

CHARISMA 840L C-LOUNGE Iveco Daily: 8480 x 2380 x 3290, MAN: 8620 x 2380 x 3460 mm

CHARISMA 890M Iveco Daily: 8980 x 2380 x 3290 mm, MAN: 9120 x 2380 x 3460 mm

**CHARISMA 840F** Iveco Daily: 8480 x 2380 x 3290 mm, MAN: 8620 x 2380 x 3460 mm

**CHARISMA 890M LOUNGE** Iveco Daily: 8980 x 2380 x 3290 mm, MAN: 9120 x 2380 x 3460 mm

**CHARISMA 840F LOUNGE** Iveco Daily: 8480 x 2380 x 3290 mm, MAN: 8620 x 2380 x 3460 mm

**CHARISMA 890M C-LOUNGE** Iveco Daily: 8980 x 2380 x 3290, MAN: 9120 x 2380 x 3460 mm

### CONCORDE. REISEMOBILE AUS LEIDENSCHAFT

CHARISMA 840H Iveco Daily: 8480 x 2380 x 3290 mm, MAN: 8620 x 2380 x 3460 mm

CHARISMA 890F Iveco Daily: 8980 x 2380 x 3290 mm, MAN: 9120 x 2380 x 3460 mm

**CHARISMA 840H LOUNGE** Iveco Daily: 8480 x 2380 x 3290 mm, MAN: 8620 x 2380 x 3460 mm

CHARISMA 890F LOUNGE Iveco Daily: 8980 x 2380 x 3290 mm, MAN: 9120 x 2380 x 3460 mm

**CHARISMA 890L** Iveco Daily: 8980 x 2380 x 3290 mm, MAN: 9120 x 2380 x 3460 mm

**CHARISMA 940M** Iveco Daily: 9480 x 2380 x 3290 mm, MAN: 9620 x 2380 x 3460 mm

**CHARISMA 890L LOUNGE** Iveco Daily: 8980 x 2380 x 3290 mm, MAN: 9120 x 2380 x 3460 mm

**CHARISMA 940M LOUNGE** Iveco Daily: 9480 x 2380 x 3290 mm, MAN: 9620 x 2380 x 3460 mm