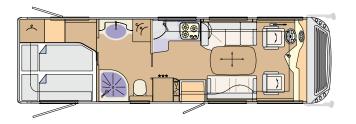

## 05 LAYOUTS

**CHARISMA 741H** Iveco Daily: 7480 x 2380 x 3290 mm

CHARISMA 790H Iveco Daily: 7980 x 2380 x 3290 mm, MAN: 8120 x 2380 x 3460 mm

CHARISMA 791L Iveco Daily: 7980 x 2380 x 3290 mm, MAN: 8120 x 2380 x 3460 mm

**CHARISMA 790H LOUNGE** Iveco Daily: 7980 x 2380 x 3290 mm, MAN: 8120 x 2380 x 3460 mm

CHARISMA 791F Iveco Daily: 7980 x 2380 x 3290 mm, MAN: 8120 x 2380 x 3460 mm

**CHARISMA 790H C-LOUNGE** Iveco Daily: 7980 x 2380 x 3290, MAN: 8120 x 2380 x 3460 mm

CHARISMA 841M Iveco Daily: 8480 x 2380 x 3290 mm, MAN: 8620 x 2380 x 3460 mm

CHARISMA 840L Iveco Daily: 8480 x 2380 x 3290 mm, MAN: 8620 x 2380 x 3460 mm

CHARISMA 840L LOUNGE Iveco Daily: 8480 x 2380 x 3290 mm, MAN: 8620 x 2380 x 3460 mm

**CHARISMA 840F C-LOUNGE** Iveco Daily: 8480 x 2380 x 3290, MAN: 8620 x 2380 x 3460 mm

CHARISMA 840L C-LOUNGE Iveco Daily: 8480 x 2380 x 3290, MAN: 8620 x 2380 x 3460 mm

CHARISMA 890M Iveco Daily: 8980 x 2380 x 3290 mm, MAN: 9120 x 2380 x 3460 mm

**CHARISMA 840F** Iveco Daily: 8480 x 2380 x 3290 mm, MAN: 8620 x 2380 x 3460 mm

**CHARISMA 890M LOUNGE** Iveco Daily: 8980 x 2380 x 3290 mm, MAN: 9120 x 2380 x 3460 mm

**CHARISMA 840F LOUNGE** Iveco Daily: 8480 x 2380 x 3290 mm, MAN: 8620 x 2380 x 3460 mm

**CHARISMA 890M C-LOUNGE** Iveco Daily: 8980 x 2380 x 3290, MAN: 9120 x 2380 x 3460 mm

### CONCORDE. REISEMOBILE AUS LEIDENSCHAFT

CHARISMA 840H Iveco Daily: 8480 x 2380 x 3290 mm, MAN: 8620 x 2380 x 3460 mm

CHARISMA 890F Iveco Daily: 8980 x 2380 x 3290 mm, MAN: 9120 x 2380 x 3460 mm

**CHARISMA 840H LOUNGE** Iveco Daily: 8480 x 2380 x 3290 mm, MAN: 8620 x 2380 x 3460 mm

CHARISMA 890F LOUNGE Iveco Daily: 8980 x 2380 x 3290 mm, MAN: 9120 x 2380 x 3460 mm

**CHARISMA 890L** Iveco Daily: 8980 x 2380 x 3290 mm, MAN: 9120 x 2380 x 3460 mm

**CHARISMA 940M** Iveco Daily: 9480 x 2380 x 3290 mm, MAN: 9620 x 2380 x 3460 mm

**CHARISMA 890L LOUNGE** Iveco Daily: 8980 x 2380 x 3290 mm, MAN: 9120 x 2380 x 3460 mm

**CHARISMA 940M LOUNGE** Iveco Daily: 9480 x 2380 x 3290 mm, MAN: 9620 x 2380 x 3460 mm