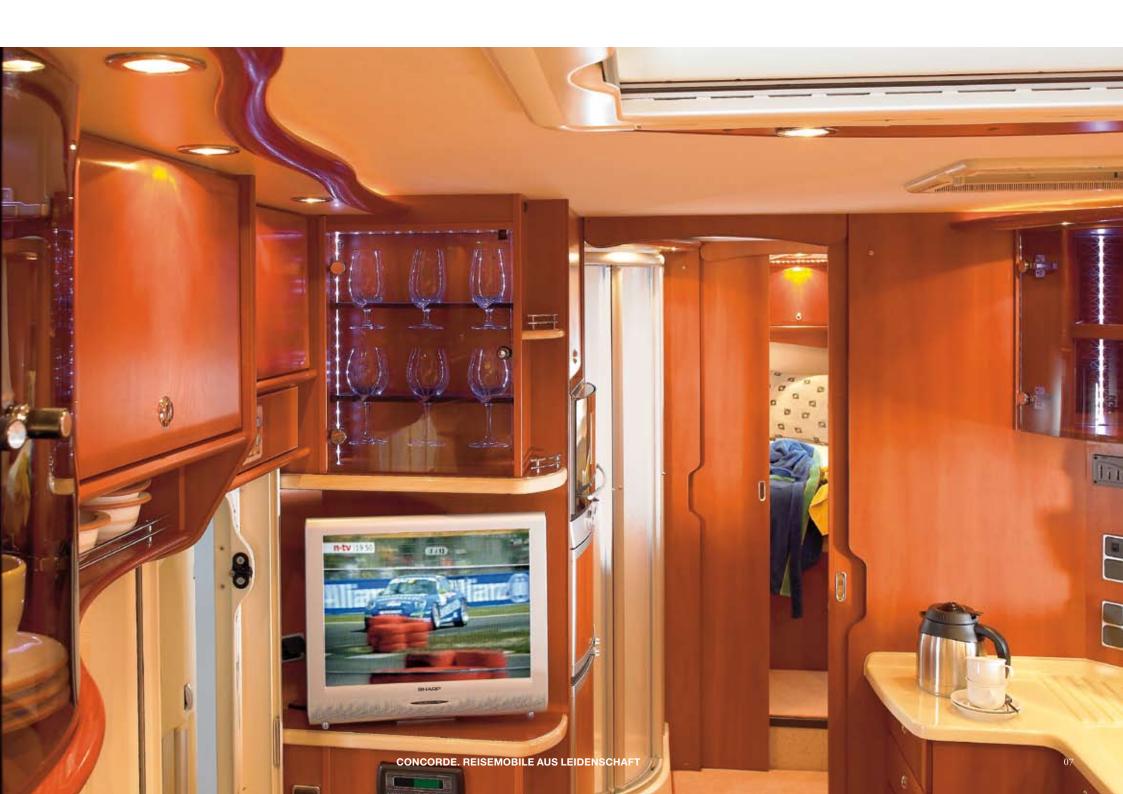

### MUCH MORE THAN JUST SOMEWHERE TO COOK

That Concorde owners know how to enjoy life is already made obvious by the fact that they own Concordes. One of the good reasons behind the Concorde developers' decision to assign a central role to the kitchen in the new Charisma. The cooking area opens out towards the seating elements, creating a unique feeling of spaciousness; stainless steel combines with synthetic stone to generate enthusiasm in even the most technologically minded gourmets. The Charisma - don't just cook, enjoy.

### TURNING COOKING INTO A TRULY ENJOYABLE EXPERIENCE

The modern, ergonomically designed kitchenette demonstrates the harmony that can be achieved between perfect function and design. The fully extendable drawers with "cushion close" function, the wall cupboard with glass front and the built-in refrigerator leave nothing to be desired.

CHECK CONTROL PANEL WITH LCD PANEL TO DISPLAY SUCH INFORMATION AS TANK LEVELS, BATTERY VOLTAGES AND GAS LEVEL

an a should be a summary and a should be and

ELECTRICALLY RETRACTABLE 20" FLAT PANEL DISPLAY