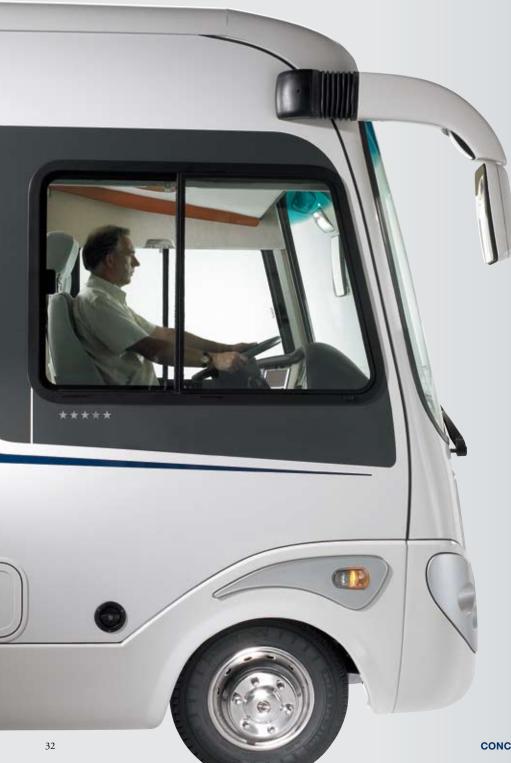

YOU ARE THE CENTRE **OF ATTENTION IN THE CHARISMA** The Charisma is the first motorhome in its class to offer a single-level floor throughout. The result: a completely insulated driving cab and a virtually unique feeling of spaciousness. Everything is just a little bit better in the Charisma. Better vision, for example. The idea is as easy as it is ingenious if you sit higher, you can see more. How much more can be shown by a simple comparison: driving a conventional "A" class motorhome, the road is only visible 7.5 to 11 metres ahead, whereas the driver of the new Charisma can already see the road 2.8 metres ahead.