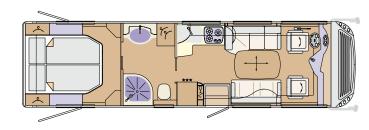

## 05 LAYOUTS

**CHARISMA 741H** Iveco Daily: 7480 x 2380 x 3290 mm

CHARISMA 790H Iveco Daily: 7980 x 2380 x 3290 mm, MAN: 8120 x 2380 x 3460 mm

CHARISMA 791L Iveco Daily: 7980 x 2380 x 3290 mm, MAN: 8120 x 2380 x 3460 mm

**CHARISMA 790H LOUNGE** Iveco Daily: 7980 x 2380 x 3290 mm, MAN: 8120 x 2380 x 3460 mm

CHARISMA 791F Iveco Daily: 7980 x 2380 x 3290 mm, MAN: 8120 x 2380 x 3460 mm

**CHARISMA 790H C-LOUNGE** Iveco Daily: 7980 x 2380 x 3290, MAN: 8120 x 2380 x 3460 mm

CHARISMA 841M Iveco Daily: 8480 x 2380 x 3290 mm, MAN: 8620 x 2380 x 3460 mm

CHARISMA 840L Iveco Daily: 8480 x 2380 x 3290 mm, MAN: 8620 x 2380 x 3460 mm

CHARISMA 840L LOUNGE Iveco Daily: 8480 x 2380 x 3290 mm, MAN: 8620 x 2380 x 3460 mm

**CHARISMA 840F C-LOUNGE** Iveco Daily: 8480 x 2380 x 3290, MAN: 8620 x 2380 x 3460 mm

CHARISMA 840L C-LOUNGE Iveco Daily: 8480 x 2380 x 3290, MAN: 8620 x 2380 x 3460 mm

CHARISMA 890M Iveco Daily: 8980 x 2380 x 3290 mm, MAN: 9120 x 2380 x 3460 mm

**CHARISMA 840F** Iveco Daily: 8480 x 2380 x 3290 mm, MAN: 8620 x 2380 x 3460 mm

**CHARISMA 890M LOUNGE** Iveco Daily: 8980 x 2380 x 3290 mm, MAN: 9120 x 2380 x 3460 mm

**CHARISMA 840F LOUNGE** Iveco Daily: 8480 x 2380 x 3290 mm, MAN: 8620 x 2380 x 3460 mm

**CHARISMA 890M C-LOUNGE** Iveco Daily: 8980 x 2380 x 3290, MAN: 9120 x 2380 x 3460 mm

### CONCORDE. REISEMOBILE AUS LEIDENSCHAFT

CHARISMA 840H Iveco Daily: 8480 x 2380 x 3290 mm, MAN: 8620 x 2380 x 3460 mm

CHARISMA 890F Iveco Daily: 8980 x 2380 x 3290 mm, MAN: 9120 x 2380 x 3460 mm

**CHARISMA 840H LOUNGE** Iveco Daily: 8480 x 2380 x 3290 mm, MAN: 8620 x 2380 x 3460 mm

CHARISMA 890F LOUNGE Iveco Daily: 8980 x 2380 x 3290 mm, MAN: 9120 x 2380 x 3460 mm

**CHARISMA 890L** Iveco Daily: 8980 x 2380 x 3290 mm, MAN: 9120 x 2380 x 3460 mm

**CHARISMA 940M** Iveco Daily: 9480 x 2380 x 3290 mm, MAN: 9620 x 2380 x 3460 mm

**CHARISMA 890L LOUNGE** Iveco Daily: 8980 x 2380 x 3290 mm, MAN: 9120 x 2380 x 3460 mm

**CHARISMA 940M LOUNGE** Iveco Daily: 9480 x 2380 x 3290 mm, MAN: 9620 x 2380 x 3460 mm