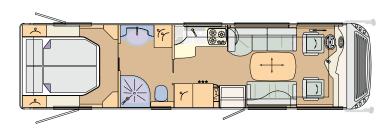

## 05 LAYOUTS

**CHARISMA 741H** Iveco Daily: 7480 x 2380 x 3290 mm

CHARISMA 790H Iveco Daily: 7980 x 2380 x 3290 mm, MAN: 8120 x 2380 x 3460 mm

CHARISMA 791L Iveco Daily: 7980 x 2380 x 3290 mm, MAN: 8120 x 2380 x 3460 mm