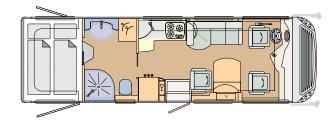

**CHARISMA 790H LOUNGE** Iveco Daily: 7980 x 2380 x 3290 mm, MAN: 8120 x 2380 x 3460 mm

CHARISMA 791F Iveco Daily: 7980 x 2380 x 3290 mm, MAN: 8120 x 2380 x 3460 mm

**CHARISMA 790H C-LOUNGE** Iveco Daily: 7980 x 2380 x 3290, MAN: 8120 x 2380 x 3460 mm