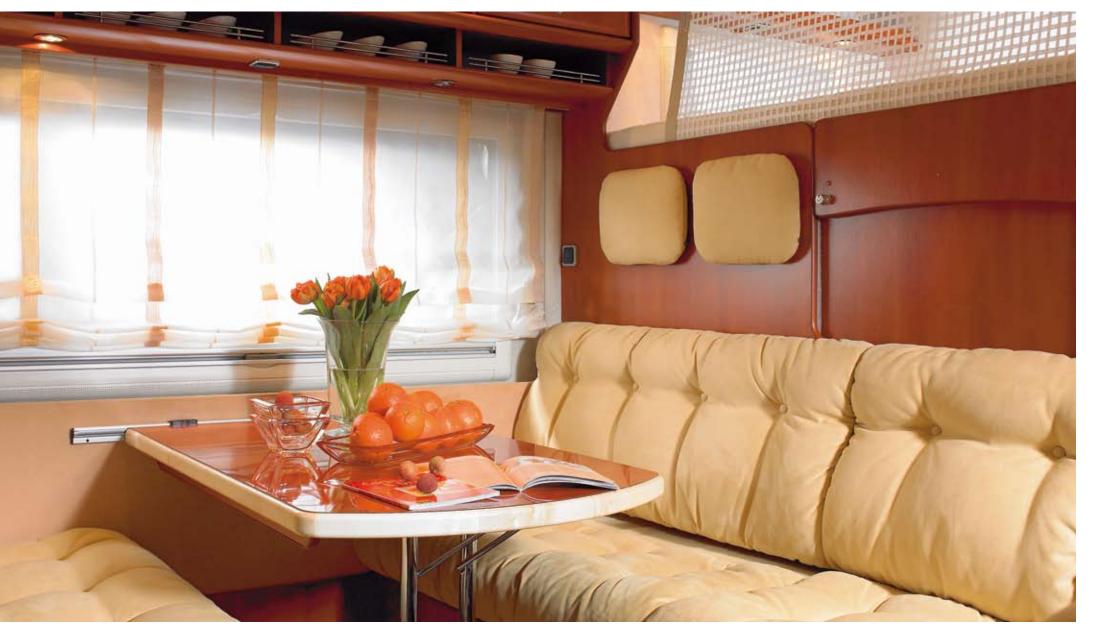

Preferences can shift so quickly – just a moment ago, the motorhome kitchen was simply a place to prepare a quick snack. Impressive aesthetics unite with ergonomic modernity in the Cruiser to produce a kitchen centre that will transform cooks into chefs and eaters into gourmets

#### MORE THAN JUST WARM WORDS OF COMFORT

Warmth is life. This is certainly the case in a motorhome. Concorde models are not famous for their cold-weather capability for nothing. The Solidtherm® sandwich construction of the coachwork guarantees that the warmth stays exactly there, where it belongs – inside. The new Cruiser is kept warm by a central heating / hot-water system that has been fitted between the floor panels to save space. Apart from this, the three-flame stainless steel gas hob and the stainless steel coffee-maker fitted as an option also ensure that you can warm up to the Cruiser from the inside.

#### **GAS HOB WITH AUTOMATIC IGNITION**

PANORAMIC ROOF HATCH WITH OPTIONAL SOLAR EQUIPMENT

PERFECTLY ACCESSIBLE ELECTRICAL SYSTEM IN THE REAR GARAGE

THE DRIVING SEAT OF THE IVECO EUROCARGO WITH ITS MANY ADJUSTMENT FACILITIES