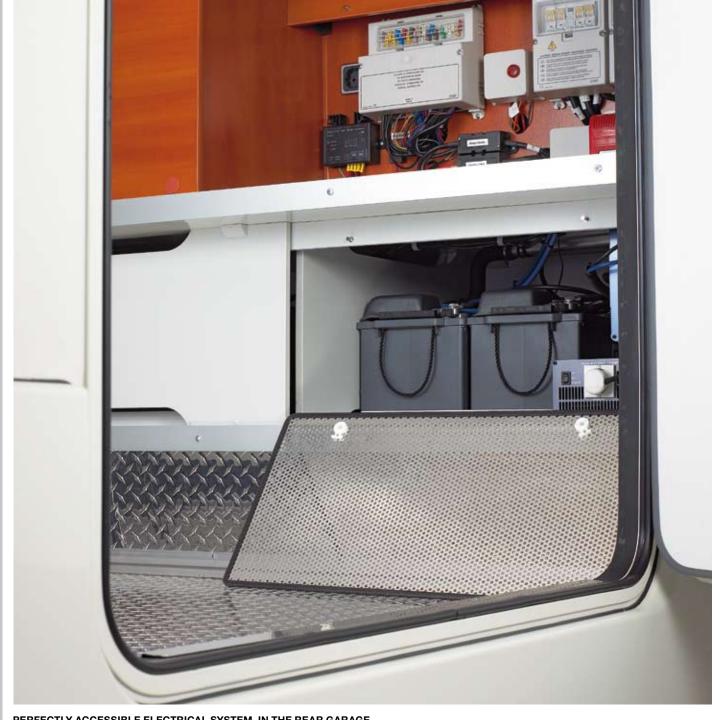

#### **GAS HOB WITH AUTOMATIC IGNITION**

PANORAMIC ROOF HATCH WITH OPTIONAL SOLAR EQUIPMENT

PERFECTLY ACCESSIBLE ELECTRICAL SYSTEM IN THE REAR GARAGE

THE DRIVING SEAT OF THE IVECO EUROCARGO WITH ITS MANY ADJUSTMENT FACILITIES

#### THE CRUISER WILL MAKE YOU A LIVE WIRE, AS WELL

The Cruiser appears to have adopted some of its features from "normal" homes, where electrical wires and cables are also brought together in a fuse box. In the case of the Cruiser, all wires and cables are routed to the control centre, situated out of the way in the rear garage, from where power is supplied to all items of equipment. And that's the way it should be.