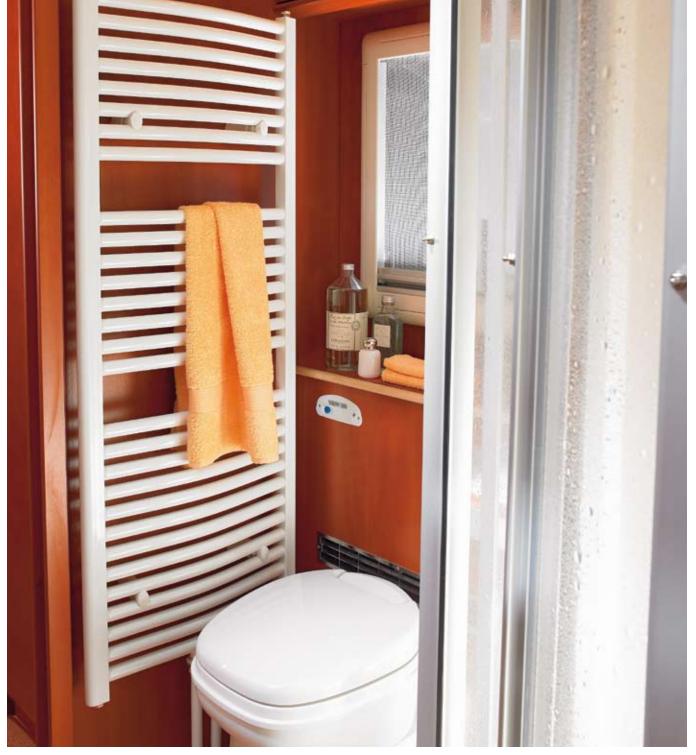

#### THE BATHROOM - ENJOY THE SPACIOUSNESS

You can usually tell how seriously a motorhome manufacturer takes the wishes of his customers by taking a look at the sanitary facilities. Both Divided and Premium bathroom options in the new Cruiser offer the pleasure of a luxuriously dimensioned shower cubicle and generously sized Corisan washbasin that are certainly a match for the bathroom at home.

#### **EVEN EXPLORERS NEED A PLACE OF REFUGE**

Spaciousness, versatility and elegant surroundings – terms which are no longer contradictory where motorcaravan bathrooms are concerned in the new Concorde Cruiser. Choose between the Premium option with shower cubicle, washbasin and toilet all in one room and the Divided bathroom with separate shower. Just relax and take it easy!