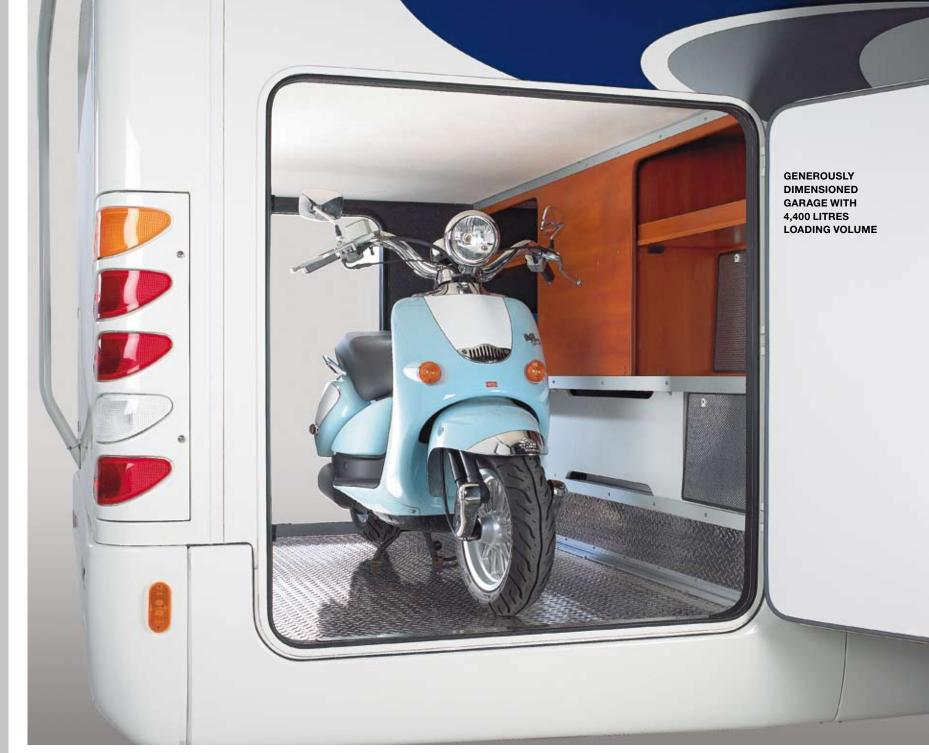

#### **EVERYTHING WORKS BETTER IN THE CRUISER**

Behind the flaps with their welded, powder-coated frames, the new Cruiser reveals one of major points in its favour: seemingly endless storage space. The capacity of the rear garage alone amounts to more than 4,400 litres and there's another 1,600 litres capacity in the underfloor storage compartment. Another flap conceals the central heating / hot-water system with optimised heating circuit that provides an even supply of heat throughout the Cruiser interior. This standard is also matched by the door to the living area, which has an electronic interlocking facility, safety glass window and safe-type lock with user-definable combination. Enough room? Certainly!