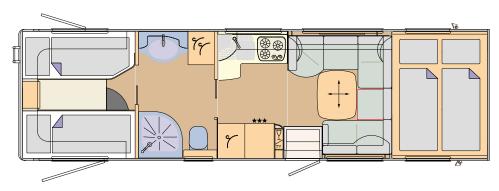

#### **CRUISER 840 H WITH PREMIUM BATHROOM**

Iveco Daily: 8860 x 2380 x 3420 mm, Iveco Eurocargo 75E18: 8180 x 2490 x 3570 mm, Iveco Eurocargo 80E22: 8180 x 2490 x 3600 mm, MAN: 8180 x 2490 x 3600 mm

#### **CRUISER 890 L WITH PREMIUM BATHROOM**

Iveco Daily: 9360 x 2380 x 3420 mm, Iveco Eurocargo 75E18: 8680 x 2490 x 3570 mm, Iveco Eurocargo 80E22: 8680 x 2490 x 3600 mm, MAN: 8680 x 2490 x 3600 mm

#### **CRUISER 890 F WITH PREMIUM BATHROOM**

Iveco Daily: 9360 x 2380 x 3420 mm, Iveco Eurocargo 75E18: 8680 x 2490 x 3570 mm, Iveco Eurocargo 80E22: 8680 x 2490 x 3600 mm, MAN: 8680 x 2490 x 3600 mm

#### **CRUISER 940 M WITH PREMIUM BATHROOM**

Iveco Eurocargo 75E17: 9180 x 2490 x 3570 mm, Iveco Eurocargo 80E21: 9180 x 2490 x 3600 mm, MAN: 9180 x 2490 x 3600 mm