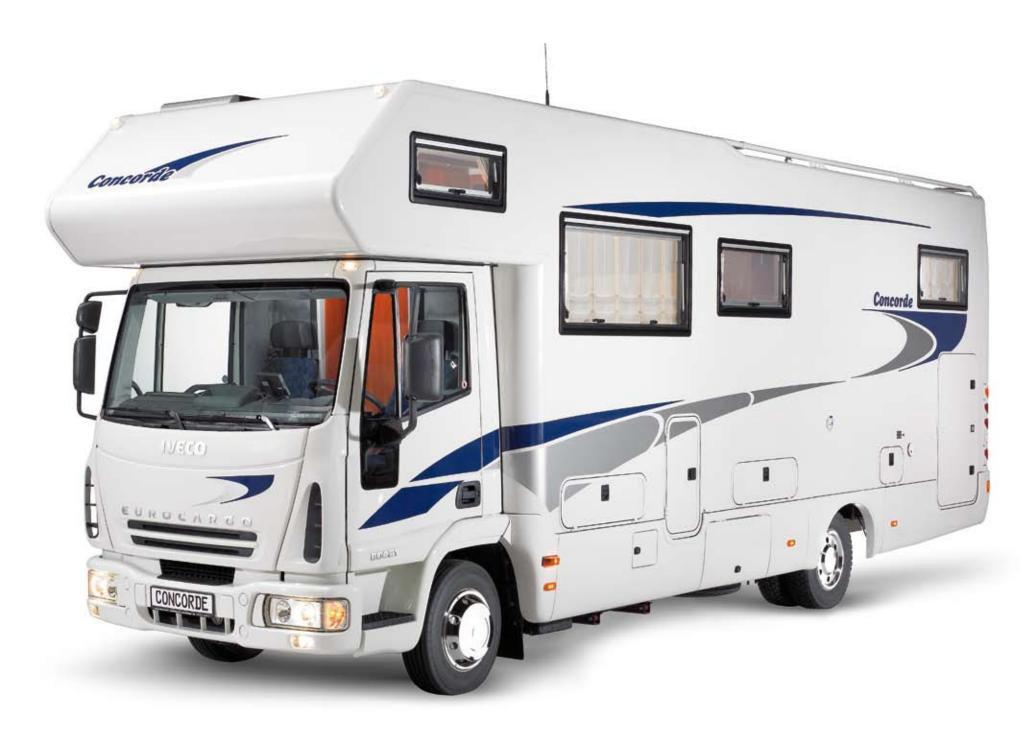

# The new Concorde Cruiser – a face that stands out in a crowd.

Have you always thought that motorcaravans are all pretty much the same? Well, the new Concorde Cruiser has everything it takes to convince you that you were wrong. Far from running with the crowd, it is a pioneer among luxury-class coachbuilts. Not only impressive by virtue of its size, with exceptionally spacious living accommodation, it also has something very unusual, something that makes it stand out against the dull monotony of the average motorhomes: and that is its appearance, its face. This uniqueness, combined with the quality of craftsmanship that is typical of Concorde, and a multitude of previously undreamed-of technical innovations, make the Cruiser what it is: quite possibly the best coachbuilt motorhome of all time. And now, it's up to you...

# Some people say that good looks and motorhomes don't go together. Not true, says Concorde.

There may have had times when motorhomes - and coachbuilts in particular - were designed with nothing but functional perfection in mind. The new Concorde Cruiser proves that those days are over. It unites state-of-the-art technology with stylish elegance like no other coachbuilt motorcaravan. The harmonious contours of the coachwork are in perfect concord with the compact stature of the Cruiser. A concord that is carried over inside the vehicle, where elegant cherry-wood, warm microfibre or leather covers and sparkling glass provide a feast for the eyes. See for yourself!

#### THE CRUISER LEAVES A LASTING IMPRESSION

True beauty is always in the eye of the beholder and this is also the case at Concorde. What do your eyes see? A motorhome that combines apparent contradictions in a manner unparalleled by any other motorcaravan: compact exterior and streamlined silhouette, distinctive styling and harmonious contours, large-scale presence and meticulous detail. Simply allow it to take effect. The Cruiser makes it easy for you.