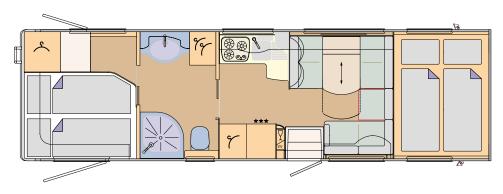

#### **CRUISER 841 L WITH DIVIDED BATHROOM**

Iveco Daily: 8860 x 2380 x 3420 mm, Iveco Eurocargo 75E18: 8180 x 2490 x 3570 mm, Iveco Eurocargo 80E22: 8180 x 2490 x 3600 mm, MAN: 8180 x 2490 x 3600 mm