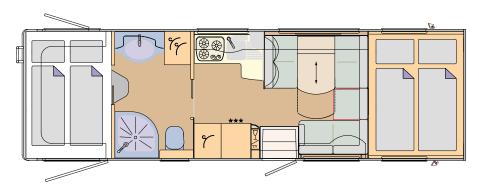

#### **CRUISER 791 H WITH DIVIDED BATHROOM**

Iveco Daily: 8360 x 2380 x 3420 mm, Iveco Eurocargo 75E18: 7680 x 2490 x 3570 mm, Iveco Eurocargo 80E22: 7680 x 2490 x 3600 mm, MAN: 7680 x 2490 x 3600 mm