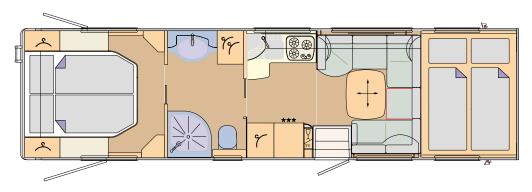

2490 x 3600 mm



#### **CRUISER 940 M WITH PREMIUM BATHROOM**

Iveco Eurocargo 75E17: 9180 x 2490 x 3570 mm, Iveco Eurocargo 80E21: 9180 x 2490 x 3600 mm, MAN: 9180 x 2490 x 3600 mm



#### **CRUISER 840 HR WITH PREMIUM BATHROOM**

Iveco Daily: 8860 x 2380 x 3420 mm, Iveco Eurocargo 75E18: 8180 x 2490 x 3570 mm, Iveco Eurocargo 80E22: 8180 x 2490 x 3600 mm, MAN: 8180 x 2490 x 3600 mm



#### **CRUISER 890 LR WITH PREMIUM BATHROOM**

Iveco Daily: 9360 x 2380 x 3420 mm, Iveco Eurocargo 75E18: 8680 x 2490 x 3570 mm, Iveco Eurocargo 80E22: 8680 x 2490 x 3600 mm, MAN: 8680 x 2490 x 3600 mm



#### **CRUISER 890 FR WITH PREMIUM BATHROOM**

Iveco Daily: 9360 x 2380 x 3420 mm, Iveco Eurocargo 75E18: 8680 x 2490 x 3570 mm, Iveco Eurocargo 80E22: 8680 x 2490 x 3600 mm, MAN: 8680 x 2490 x 3600 mm



#### **CRUISER 940 MR WITH PREMIUM BATHROOM**

Iveco Eurocargo 75E17: 9180 x 2490 x 3570 mm, Iveco Eurocargo 80E21: 9180 x 2490 x 3600 mm, MAN: 9180 x 2490 x 3600 mm

#### **PUBLISHED BY**

Concorde Reisemobile GmbH Concorde Strasse 2-4 D-96132 Schlüsselfeld-Aschbach Phone ++49(0) 95 55 / 92 25-0

Fax ++49(0) 95 55 / 92 25-44

Web site: www.concorde-reisemobile.de eMail: zentrale@concorde-reisemobile.de

#### **CONCEPT AND EDITORIAL**

Medienagentur Punktgenau Altenbergweg 9 D-74360 Ilsfeld Phone ++49(0) 70 62 / 6 75 39 70

Fax ++49(0) 70 62 / 6 75 39 71

Web site: www.medienagentur-punktgenau.de eMail: info@medienagentur-punktgenau.de

#### **PHOTOGRAPHS**

Elmar Hahn Studios, Veitshöchheim

#### **COPYRIGHTS**

All of the text passages and photographs, drawings and illustrations contai