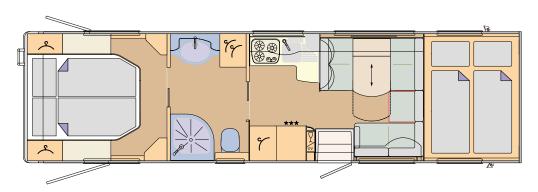

#### **CRUISER 891 M WITH DIVIDED BATHROOM**

Iveco Daily: 9360 x 2380 x 3420 mm, Iveco Eurocargo 75E18: 8680 x 2490 x 3570 mm, Iveco Eurocargo 80E22: 8680 x 2490 x 3600 mm, MAN: 8680 x 2490 x 3600 mm