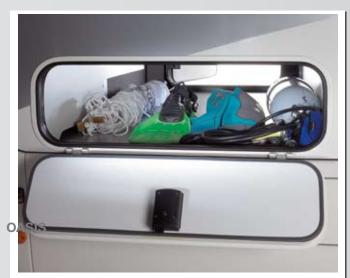

ACCESSIBLE FROM BOTH SIDES, UNDERFLOOR STORAGE COMPARTMENT

SEPARATE SERVICE FLAP FOR THE HEATING SYSTEM

#### **EVERYTHING WORKS BETTER IN THE CRUISER**

Behind the flaps with their welded, powder-coated frames, the new Cruiser reveals one of major points in its favour: seemingly endless storage space. The capacity of the rear garage alone amounts to more than 4,400 litres and there's another 1,600 litres capacity in the underfloor storage compartment. Another flap conceals the central heating / hot-water system with optimised heating circuit that provides an even supply of heat throughout the Cruiser interior. This standard is also matched by the door to the living area, which has an electronic interlocking facility, safety glass window and safe-type lock with user-definable combination. Enough room? Certainly!