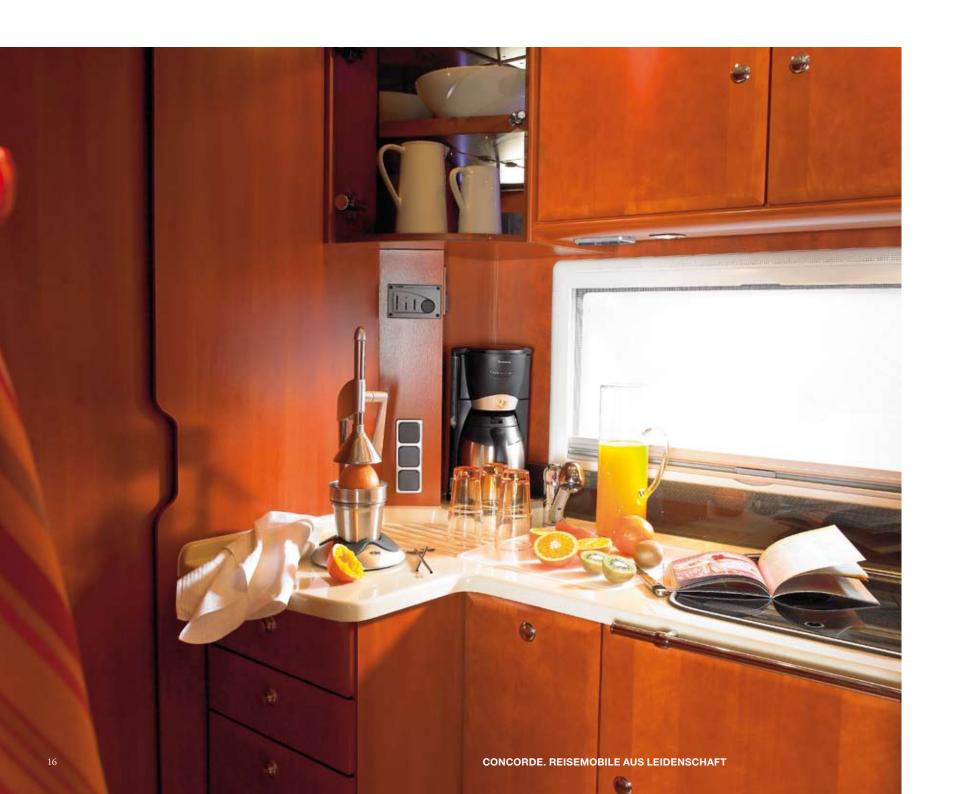

Preferences can shift so quickly – just a moment ago, the motorhome kitchen was simply a place to prepare a quick snack. Impressive aesthetics unite with ergonomic modernity in the Cruiser to produce a kitchen centre that will transform cooks into chefs and eaters into gourmets

#### MORE THAN JUST WARM WORDS OF COMFORT

Warmth is life. This is certainly the case in a motorhome. Concorde models are not famous for their cold-weather capability for nothing. The Solidtherm® sandwich construction of the coachwork guarantees that the warmth stays exactly there, where it belongs – inside. The new Cruiser is kept warm by a central heating / hot-water system that has been fitted between the floor panels to save space. Apart from this, the three-flame stainless steel gas hob and the stainless steel coffee-maker fitted as an option also ensure that you can warm up to the Cruiser from the inside.

#### **WORKTOP WITH OPTIONAL COFFEE-MAKER**

#### **GAS HOB WITH AUTOMATIC IGNITION**

PANORAMIC ROOF HATCH WITH OPTIONAL SOLAR EQUIPMENT

PERFECTLY ACCESSIBLE ELECTRICAL SYSTEM IN THE REAR GARAGE

THE DRIVING SEAT OF THE IVECO EUROCARGO WITH ITS MANY ADJUSTMENT FACILITIES