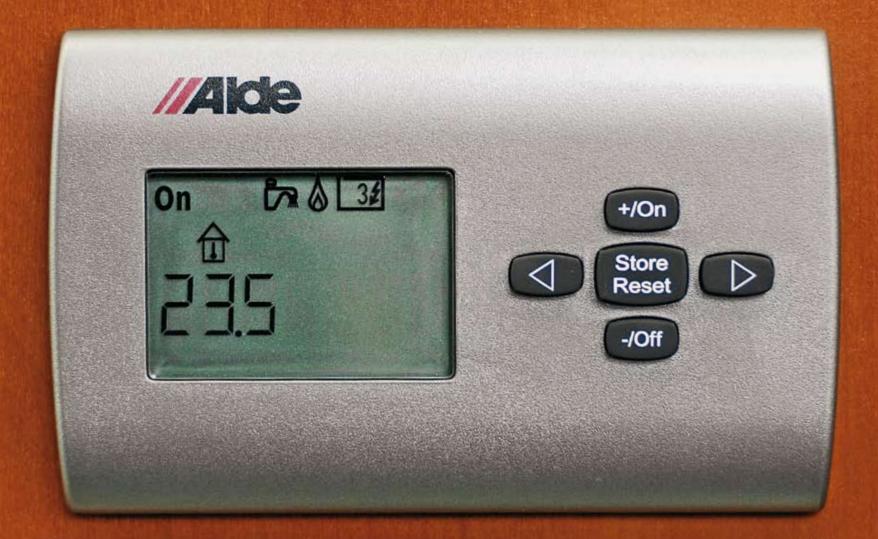

LUXURY-QUALITY CONTROL PANEL FOR THE CENTRAL HEATING / HOT-WATER SYSTEM

#### MORE THAN JUST WARM WORDS OF COMFORT

Warmth is life. This is certainly the case in a motorhome. Concorde models are not famous for their cold-weather capability for nothing. The Solidtherm® sandwich construction of the coachwork guarantees that the warmth stays exactly there, where it belongs – inside. The new Cruiser is kept warm by a central heating / hot-water system that has been fitted between the floor panels to save space. Apart from this, the three-flame stainless steel gas hob and the stainless steel coffee-maker fitted as an option also ensure that you can warm up to the Cruiser from the inside.