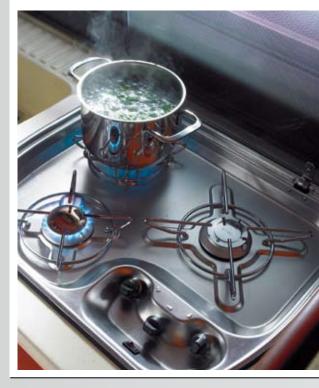

#### MORE THAN JUST WARM WORDS OF COMFORT

Warmth is life. This is certainly the case in a motorhome. Concorde models are not famous for their cold-weather capability for nothing. The Solidtherm® sandwich construction of the coachwork guarantees that the warmth stays exactly there, where it belongs – inside. The new Cruiser is kept warm by a central heating / hot-water system that has been fitted between the floor panels to save space. Apart from this, the three-flame stainless steel gas hob and the stainless steel coffee-maker fitted as an option also ensure that you can warm up to the Cruiser from the inside.

#### **GAS HOB WITH AUTOMATIC IGNITION**

PANORAMIC ROOF HATCH WITH OPTIONAL SOLAR EQUIPMENT

PERFECTLY ACCESSIBLE ELECTRICAL SYSTEM IN THE REAR GARAGE

THE DRIVING SEAT OF THE IVECO EUROCARGO WITH ITS MANY ADJUSTMENT FACILITIES