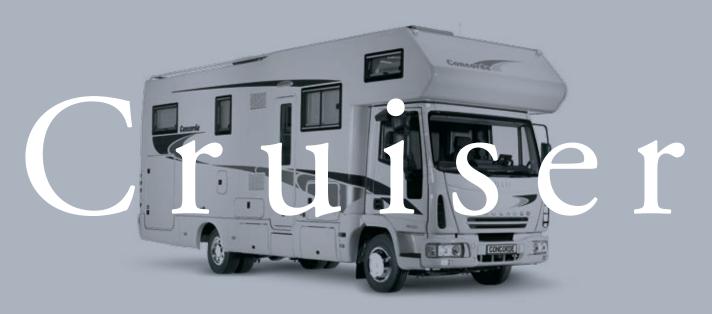

# The new Concorde Cruiser – a face that stands out in a crowd.

Have you always thought that motorcaravans are all pretty much the same? Well, the new Concorde Cruiser has everything it takes to convince you that you were wrong. Far from running with the crowd, it is a pioneer among luxury-class coachbuilts. Not only impressive by virtue of its size, with exceptionally spacious living accommodation, it also has something very unusual, something that makes it stand out against the dull monotony of the average motorhomes: and that is its appearance, its face. This uniqueness, combined with the quality of craftsmanship that is typical of Concorde, and a multitude of previously undreamed-of technical innovations, make the Cruiser what it is: quite possibly the best coachbuilt motorhome of all time. And now, it's up to you...

# Some people say that good looks and motorhomes don't go together. Not true, says Concorde.

There may have had times when motorhomes - and coachbuilts in particular - were designed with nothing but functional perfection in mind. The new Concorde Cruiser proves that those days are over. It unites state-of-the-art technology with stylish elegance like no other coachbuilt motorcaravan. The harmonious contours of the coachwork are in perfect concord with the compact stature of the Cruiser. A concord that is carried over inside the vehicle, where elegant cherry-wood, warm microfibre or leather covers and sparkling glass provide a feast for the eyes. See for yourself!