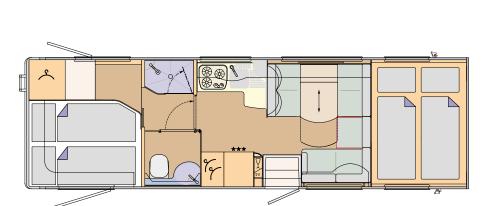

## 05 LAYOUTS

#### **CRUISER 841 F WITH DIVIDED BATHROOM**

Iveco Daily: 8860 x 2380 x 3420 mm, Iveco Eurocargo 75E18: 8180 x 2490 x 3570 mm, Iveco Eurocargo 80E22: 8180 x 2490 x 3600 mm, MAN: 8180 x 2490 x 3600 mm

#### **CRUISER 841 L WITH DIVIDED BATHROOM**

Iveco Daily: 8860 x 2380 x 3420 mm, Iveco Eurocargo 75E18: 8180 x 2490 x 3570 mm, Iveco Eurocargo 80E22: 8180 x 2490 x 3600 mm, MAN: 8180 x 2490 x 3600 mm