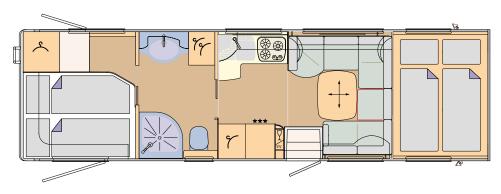

#### **CRUISER 840 HR WITH PREMIUM BATHROOM**

Iveco Daily: 8860 x 2380 x 3420 mm, Iveco Eurocargo 75E18: 8180 x 2490 x 3570 mm, Iveco Eurocargo 80E22: 8180 x 2490 x 3600 mm, MAN: 8180 x 2490 x 3600 mm

#### **CRUISER 890 LR WITH PREMIUM BATHROOM**

Iveco Daily: 9360 x 2380 x 3420 mm, Iveco Eurocargo 75E18: 8680 x 2490 x 3570 mm, Iveco Eurocargo 80E22: 8680 x 2490 x 3600 mm, MAN: 8680 x 2490 x 3600 mm

#### **CRUISER 890 FR WITH PREMIUM BATHROOM**

Iveco Daily: 9360 x 2380 x 3420 mm, Iveco Eurocargo 75E18: 8680 x 2490 x 3570 mm, Iveco Eurocargo 80E22: 8680 x 2490 x 3600 mm, MAN: 8680 x 2490 x 3600 mm

#### **CRUISER 940 MR WITH PREMIUM BATHROOM**

Iveco Eurocargo 75E17: 9180 x 2490 x 3570 mm, Iveco Eurocargo 80E21: 9180 x 2490 x 3600 mm, MAN: 9180 x 2490 x 3600 mm