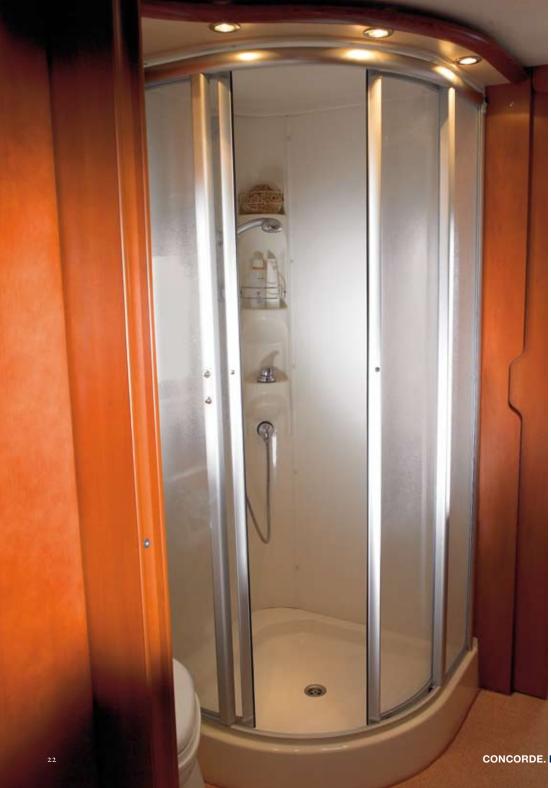

#### THE BATHROOM - ENJOY THE SPACIOUSNESS

You can usually tell how seriously a motorhome manufacturer takes the wishes of his customers by taking a look at the sanitary facilities. Both Divided and Premium bathroom options in the new Cruiser offer the pleasure of a luxuriously dimensioned shower cubicle and generously sized Corisan washbasin that are certainly a match for the bathroom at home.

#### **EVEN EXPLORERS NEED A PLACE OF REFUGE**

Spaciousness, versatility and elegant surroundings – terms which are no longer contradictory where motorcaravan bathrooms are concerned in the new Concorde Cruiser. Choose between the Premium option with shower cubicle, washbasin and toilet all in one room and the Divided bathroom with separate shower. Just relax and take it easy!