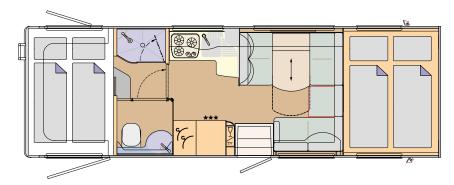

## 05 LAYOUTS

#### **CRUISER 791 H WITH DIVIDED BATHROOM**

Iveco Daily: 8360 x 2380 x 3420 mm, Iveco Eurocargo 75E18: 7680 x 2490 x 3570 mm, Iveco Eurocargo 80E22: 7680 x 2490 x 3600 mm, MAN: 7680 x 2490 x 3600 mm