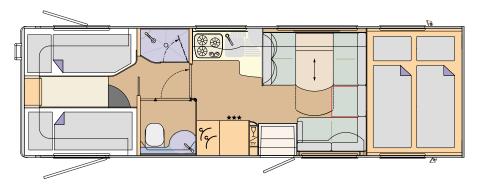

## 05 LAYOUTS

#### **CRUISER 891 M WITH DIVIDED BATHROOM**

Iveco Daily: 9360 x 2380 x 3420 mm, Iveco Eurocargo 75E18: 8680 x 2490 x 3570 mm, Iveco Eurocargo 80E22: 8680 x 2490 x 3600 mm, MAN: 8680 x 2490 x 3600 mm