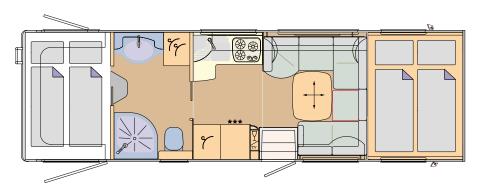

#### **CRUISER 791 H WITH DIVIDED BATHROOM**

Iveco Daily: 8360 x 2380 x 3420 mm, Iveco Eurocargo 75E18: 7680 x 2490 x 3570 mm, Iveco Eurocargo 80E22: 7680 x 2490 x 3600 mm, MAN: 7680 x 2490 x 3600 mm

#### **CRUISER 841 F WITH DIVIDED BATHROOM**

Iveco Daily: 8860 x 2380 x 3420 mm, Iveco Eurocargo 75E18: 8180 x 2490 x 3570 mm, Iveco Eurocargo 80E22: 8180 x 2490 x 3600 mm, MAN: 8180 x 2490 x 3600 mm

#### **CRUISER 841 L WITH DIVIDED BATHROOM**

Iveco Daily: 8860 x 2380 x 3420 mm, Iveco Eurocargo 75E18: 8180 x 2490 x 3570 mm, Iveco Eurocargo 80E22: 8180 x 2490 x 3600 mm, MAN: 8180 x 2490 x 3600 mm

#### **CRUISER 891 M WITH DIVIDED BATHROOM**

Iveco Daily: 9360 x 2380 x 3420 mm, Iveco Eurocargo 75E18: 8680 x 2490 x 3570 mm, Iveco Eurocargo 80E22: 8680 x 2490 x 3600 mm, MAN: 8680 x 2490 x 3600 mm