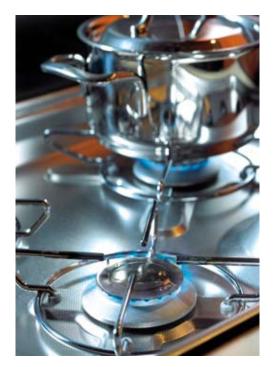

#### MORE THAN JUST WARM WORDS OF COMFORT

Warmth is life. This is certainly the case in a motorhome. Concorde models are not famous for their cold-weather capability for nothing. The Solidtherm® sandwich construction of the coachwork guarantees that the warmth stays exactly there, where it belongs – inside. The new Cruiser is kept warm by a central heating / hot-water system that has been fitted between the floor panels to save space. Apart from this, the three-flame stainless steel gas hob and the stainless steel coffee-maker fitted as an option also ensure that you can warm up to the Cruiser from the inside.

#### **GAS HOB WITH AUTOMATIC IGNITION**

PANORAMIC ROOF HATCH WITH OPTIONAL SOLAR EQUIPMENT

PERFECTLY ACCESSIBLE ELECTRICAL SYSTEM IN THE REAR GARAGE

THE DRIVING SEAT OF THE IVECO EUROCARGO WITH ITS MANY ADJUSTMENT FACILITIES