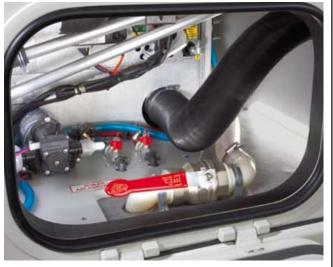

ACCESSIBLE FROM BOTH SIDES, UNDERFLOOR STORAGE COMPARTMENT

SEPARATE SERVICE FLAP FOR THE HEATING SYSTEM

#### **EVERYTHING WORKS BETTER IN THE CRUISER**

Behind the flaps with their welded, powder-coated frames, the new Cruiser reveals one of major points in its favour: seemingly endless storage space. The capacity of the rear garage alone amounts to more than 4,400 litres and there's another 1,600 litres capacity in the underfloor storage compartment. Another flap conceals the central heating / hot-water system with optimised heating circuit that provides an even supply of heat throughout the Cruiser interior. This standard is also matched by the door to the living area, which has an electronic interlocking facility, safety glass window and safe-type lock with user-definable combination. Enough room? Certainly!

LUXURY-QUALITY CONTROL PANEL FOR THE CENTRAL HEATING / HOT-WATER SYSTEM

#### MORE THAN JUST WARM WORDS OF COMFORT

Warmth is life. This is certainly the case in a motorhome. Concorde models are not famous for their cold-weather capability for nothing. The Solidtherm® sandwich construction of the coachwork guarantees that the warmth stays exactly there, where it belongs – inside. The new Cruiser is kept warm by a central heating / hot-water system that has been fitted between the floor panels to save space. Apart from this, the three-flame stainless steel gas hob and the stainless steel coffee-maker fitted as an option also ensure that you can warm up to the Cruiser from the inside.