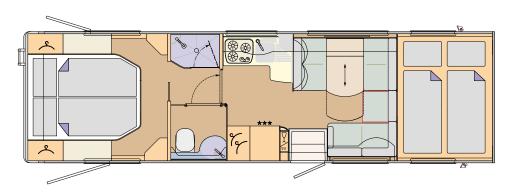

## 05 LAYOUTS

#### **CRUISER 840 H WITH PREMIUM BATHROOM**

Iveco Daily: 8860 x 2380 x 3420 mm, Iveco Eurocargo 75E18: 8180 x 2490 x 3570 mm, Iveco Eurocargo 80E22: 8180 x 2490 x 3600 mm, MAN: 8180 x 2490 x 3600 mm