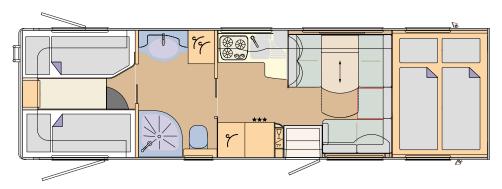

#### **CRUISER 841 F WITH DIVIDED BATHROOM**

Iveco Daily: 8860 x 2380 x 3420 mm, Iveco Eurocargo 75E18: 8180 x 2490 x 3570 mm, Iveco Eurocargo 80E22: 8180 x 2490 x 3600 mm, MAN: 8180 x 2490 x 3600 mm