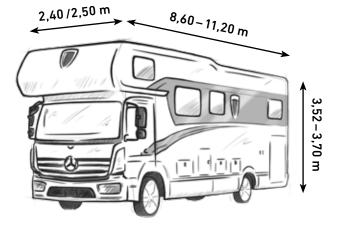

#### LOFT PALACE PALACE LINER HOME

**Technical specifications** 

Interior standing height

Holding tank capacity

Standard equipment / Option

Car garage option

Floor heating

Engine heat exchanger

LED reversing lights

windows in the cab

refrigerated compartment

Front/rear axle air suspension

Price starting at

| IVECO<br>Daily           | IVECO<br>Daily           | IVECO<br>Daily           | IVECO<br>Eurocargo       | IVECO<br>Eurocargo                | Mercedes Benz<br>Atego   |
|--------------------------|--------------------------|--------------------------|--------------------------|-----------------------------------|--------------------------|
| € 140,500.00             | € 163,500.00             | € 199,900.00             | € 219,400.00             | € 255,500.00                      | € 270,500.00             |
| 50C16                    | 60C18,65C18<br>or70C18   | 65C18 or<br>70C18        | 75 E 21                  | 100E25, 120E28<br>or 150E32       | 924, 1230<br>or 1530     |
| 2.3 l / 156<br>metric HP | 3.0 l / 180 metric<br>HP | 3.0 l / 180<br>metric HP | 4.5 l / 207<br>metric HP | 6.7 l/251<br>metric HP            | 7.7 l / 238<br>metric HP |
| 7.39 m                   | 7.58 m                   | 8.23 m                   | 8.24 m                   | 9.00 m                            | 9.00 m                   |
| 2.35 m                   | 2.40 m                   | 2.40/2.50 m              | 2.40/2.50 m              | 2.50 m                            | 2.50 m                   |
| 3.22 m                   | 3.35 m                   | 3.44 m                   | 3.45 m                   | 3.65/3.75 m                       | 3.65/3.75 m              |
| 1.98 m                   | 2.02 m                   | 2.06 m                   | 2.06 m                   | 2.06 m                            | 2.06 m                   |
| C1 or 3                  | C1 or 3                  | C1 or 3                  | C1 or 3                  | C or 2                            | C or 2                   |
| 366 mm                   | 366 mm                   | 420 mm                   | 420 mm                   | 420 mm                            | 480 mm                   |
| 200 l / 200 l            | 300 l/200 l              | 380 l / 250 l            | 380 l/250 l              | 380 l / 250 l                     | 380 l / 250 l            |
| 🗆 200 l                  | 🗆 200 l                  | 250 l                    | 250 l                    | 250 l                             | 250 l                    |
| ×                        | ×                        | Smart                    | ×                        | Car with lengt<br>(e.g. Smart, VW |                          |
|                          |                          |                          |                          |                                   |                          |
|                          |                          | •                        | •                        | •                                 |                          |
|                          |                          | •                        | •                        | •                                 |                          |
|                          |                          | •                        | •                        | •                                 |                          |
|                          |                          | •                        | •                        | •                                 |                          |
| ×                        |                          | •                        | •                        | •                                 |                          |
|                          |                          |                          |                          |                                   |                          |
|                          |                          | •                        | •                        | •                                 | •                        |
|                          |                          |                          |                          |                                   |                          |
|                          |                          |                          |                          |                                   |                          |
|                          |                          | •                        |                          | •                                 |                          |
|                          |                          |                          |                          |                                   |                          |
| ×                        | ×                        | •                        | •                        | •                                 | •                        |
|                          |                          | •                        | •                        | -                                 | •                        |
|                          |                          |                          |                          |                                   |                          |
|                          |                          |                          |                          |                                   | •                        |
|                          |                          |                          |                          |                                   |                          |
| ×                        |                          | □ / ○                    | 0 / 0                    | ■ / ■                             | ○ / ■                    |
|                          |                          |                          |                          |                                   |                          |
|                          |                          |                          |                          |                                   |                          |

# 2,40 m

TECHNICAL SPECIFICATIONS (excerpt) Chassis: IVECO Daily 60/70 C 18/21 Emission class: EURO 6 Gross vehicle weight rating:

Up to **7,490 kg** 

7,58–8,88 m 3,35 m

#### TECHNICAL SPECIFICATIONS (excerpt)

Chassis: IVECO Daily 50 C 16 - 21

Emission class: EURO 6

Gross vehicle weight rating: Up to **5,800 kg** 