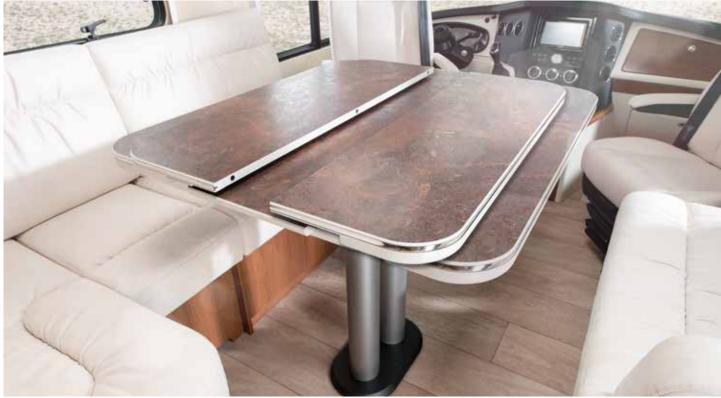

#### PULL-OUT TABLE

This table can be enlarged and extended lengthwise or crosswise in seconds for maximum flexibility in your living room.

#### SELF-SUPPORTING TABLE WITH PULL-OUT

We opted to exclude table legs and provide you with a pull-out table so you have maximum space and legroom.

- ✤ Maximum legroom
- + More space thanks to a pull-out extension
- ✤ Numerous designs

#### TABLE IN THE LIVING ROOM

The living room table is available in three different finishes. Lacquered real-wood frames and durable, scratch-resistant laminated surfaces offer maximum quality.

Tabletop Sand

Tabletop Slate

 Tabletop Marble, table edge colour Macadamia

Tabletop Copper

 Tabletop Marble, table edge colour Rosewood