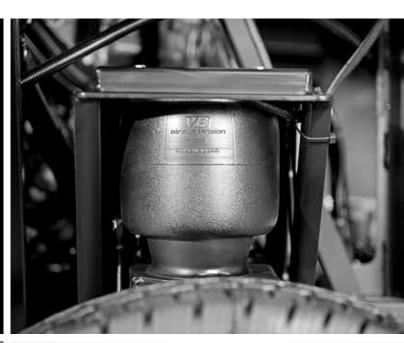

## THE VB FULLAIR 4C

For more comfort, improved roadholding and improved stability.

#### FUNCTIONS

Did you know that the VB FullAir 4C systems also provide the following functions?

Auto level function (optional) Off-road function (up to 25 km/h) Process water discharge function Rear garage entry function Ferry boarding function Manual raising Manual lowering

#### **4-CHANNEL AIR SUSPENSION**

Travelling on cloud nine thanks to the air suspension (optional). No other system offers this kind of heavenly driving comfort while providing the true reliability to handle different load conditions.

#### **VB-AIRSUSPENSION ACTIVEAIR**

A smart suspension and damping system that adjusts to road conditions and the load in real time. (optional)

- ✤ Approx. 40% less side tilt
- ✤ Approx. 15% shorter braking distance
- + Approx. 8% less sensitivity to side wind