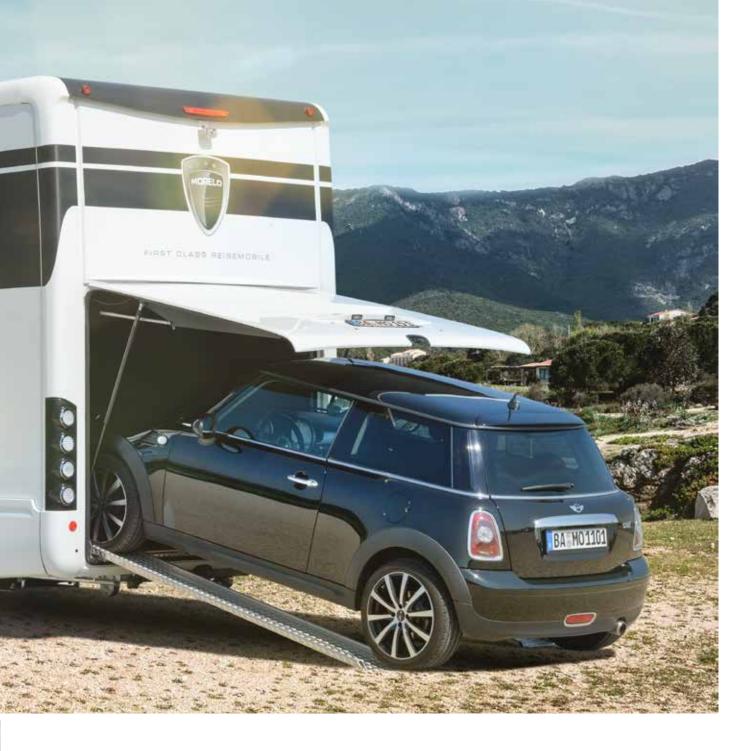

#### REAR GARAGE

There is room for bicycles, scooters and cars up to 3.85 m in the spacious rear room (depending on the model). Easy rear door opening and closing at the press of a button. Secure locking with the option of manually opening the rear door if the power goes out.

- ✤ For Smart cars, Fiat 500s and MINI Coopers
- ✤ Strong rope winch
- + Electromechanical locking system

- ✤ Extra-deep boot sill
- + Manual unlock in case of power outage
- + Stowage space with versatile uses