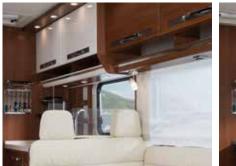

### CONVENIENT CONTROL CENTRE

**First-class travel and living comfort** comes from the HOME's cockpit, which features a lavish amount of space, a standalone instrument panel and thorough attention to every detail, such as the bus-style wiper system and exterior mirrors. The removable leather steering wheel (optional) makes it easy to turn the driver's seat, allowing it to be integrated into the living room. The raised seating position creates an excellent panoramic view.

### THE PINNACLE OF COSY

**It is never a question between driving or relaxing in a LOFT.** The cockpit is part of the living room. That is why we have also outfitted it with lovingly crafted wood inlays on the instrument panel and an ambiance that immediately makes you feel at home. The large refrigerated compartment provides plenty of room, so there is no need to worry about refreshments on the way. The large adjustable navigation system (optional) helps you find the best route every time.

#### **2** STANDALONE INSTRUMENT PANEL

The standalone instrument panel is optimally adapted to the inner width of the motorhome and the needs of the driver and passenger.

- ✤ Perfect driver seating position
- ✤ 20 cm wider passage to the front
- + Cosy ambiance