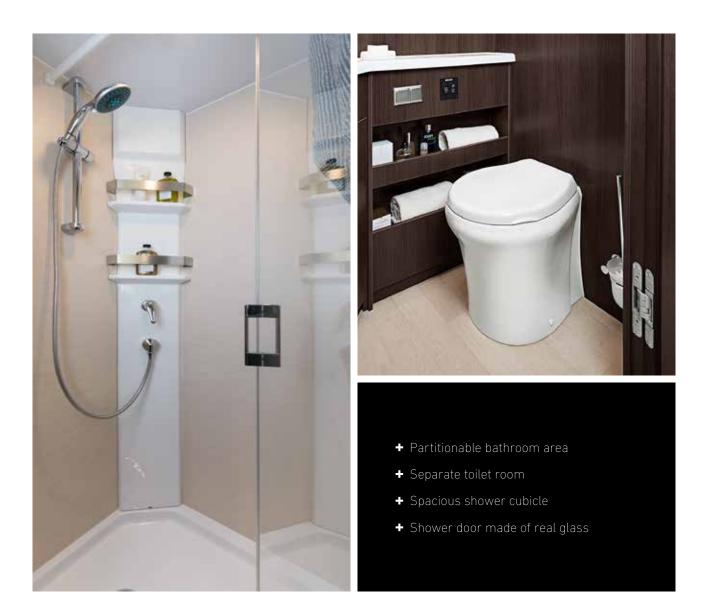

### A GOOD MOOD TO START THE DAY

**Enjoying the comfort of your own bathroom** provides a happy start to your day of travel. And a final stop full of relaxation before you head to bed. The bathroom in the HOME gives you every creature comfort you could never do without at home. The partitionable bathroom area features a separate toilet stall for privacy. The large shower features a real glass door and lets you enjoy a refreshing start to every day. The feeling of home.

### EVERYTHING FOR YOUR WELL-BEING

The comforts of home at one of the most beautiful locations while travelling: The bathroom of your MORELO LOFT. Everything here is for the benefit of your body and mind: The large shower with a real glass door, the ambient light, the mirrored cupboard, the modern wash basin. And, of course, plenty of room. Starting the day refreshed and ending the day in relaxation—that is a small luxury for travellers.

### BATHROOM IN THE PALACE SERIES

Different customer requests require different bathroom variants. This is why MORELO offers various bathrooms depending on the vehicle, from compact to spacious and even with the option of a separate toilet room.

#### Premium bathroom

The premium bathroom offers plenty of room to move and numerous stowage options. The two-piece sliding door to the bedroom is mirrored.

# Luxury bathroom (optional) The separate toilet room offers a plus for privacy and enables flexible use of the bathroom by several

people.