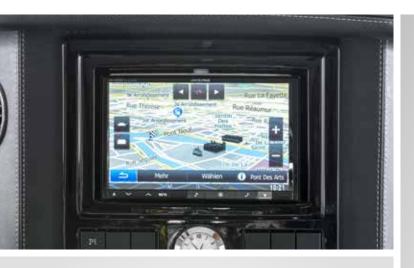

### THE PINNACLE OF COSY

**It is never a question between driving or relaxing in a LOFT.** The cockpit is part of the living room. That is why we have also outfitted it with lovingly crafted wood inlays on the instrument panel and an ambiance that immediately makes you feel at home. The large refrigerated compartment provides plenty of room, so there is no need to worry about refreshments on the way. The large adjustable navigation system (optional) helps you find the best route every time.

- 1 Premium cockpit
- 2 Comfort cockpit
- Large refrigerated compartment for beverages
- Adjustable navigation system (optional)
- Wood detailing on the instrument panel