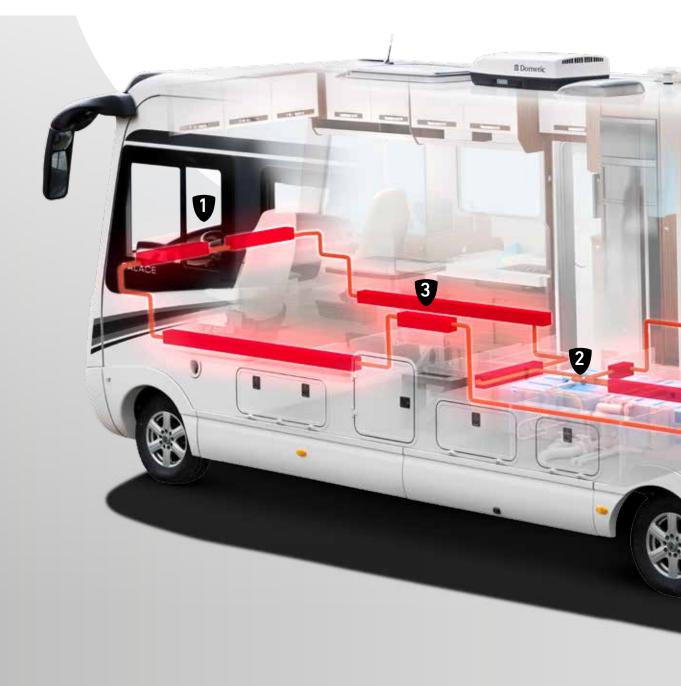

# **2** HEATED FALSE FLOOR

Thanks to perfect insulation and ideal placement of convectors, tanks and supply lines are positioned to prevent freezing.

- + Water tanks protected from freezing
- ✤ Prevention of condensation
- + Even heat distribution in the vehicle

# **3** LIVING ROOM HEATING ELEMENTS

Throughout the living room, several heating elements make efficient use of energy to ensure the MORELO comfort climate you have come to expect.

- ✤ Perfect circulation
- + Hand towel dryer (depending on model)
- Sleeping space and garage adjustable separately

## **4** HOT WATER CENTRAL HEATING

A relaxing shower is no problem in a first-class MORELO motorhome thanks to the high-performance hot water central heating system.

- + Gas-operated 5.8 kW heat output
- + Electric heat output up to 3 kW
- ✤ Integrated boiler

## **1** ELEVATED CAB

The high-strength steel design works with the false floor to create a level living room floor with the cockpit fully integrated into the living area.

- + Perfect overview thanks to elevated driver position
- + Driver's seat above the impact area of a typical car
- Underride guards in accordance with standards

#### **2** STANDALONE INSTRUMENT PANEL

The standalone instrument panel is optimally adapted to the inner width of the motorhome and the needs of the driver and passenger.

- ✤ Perfect driver seating position
- ✤ 20 cm wider passage to the front
- + Cosy ambiance

# **3** SPACIOUS LIVING ROOM

The living room windows with smooth exterior, interior roller blinds and specially built-in heating elements provide a one-of-a-kind living room size.

- Measurably more space than the competition
- + Bathroom can be used by two people at once
- + Tempered glass living room windows

#### **4** VOLUMINOUS STOWAGE SPACES

All MORELO motorhomes feature amazing stowage space availability in the false floor and large scooter or car garage.

- + Underfloor stowage space height of 366 to 480 mm
- + Heated stowage spaces and rear garage
- + Garage for cars from the Smart to Mini Cooper