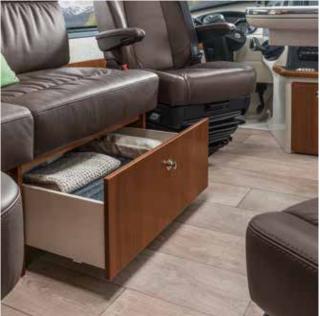

#### PLENTY OF ROOM FOR THE LITTLE DETAILS

**Don't fret about your luggage.** You can be generous when loading your HOME since the immense stowage spaces always have a little room left over for this and that. The scooter garage in the rear offers ample space for two-wheelers or large pieces of luggage. Optimally located drawer systems and shelves, practical storage boxes in the side bench, plenty of stowage space in the intermediate floor: Even a few extras can find room without any problems.

#### **4** VOLUMINOUS STOWAGE SPACES

All MORELO motorhomes feature amazing stowage space availability in the false floor and large scooter or car garage.

- + Underfloor stowage space height of 366 to 480 mm
- + Heated stowage spaces and rear garage
- + Garage for cars from the Smart to Mini Cooper