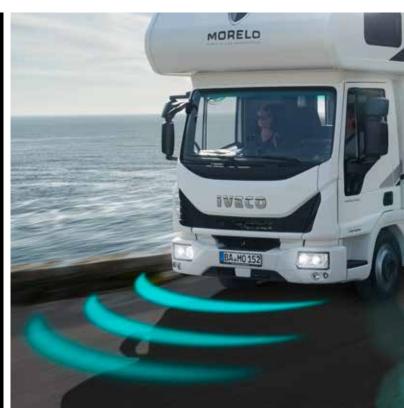

## SAFE AT YOUR DESTINATION

State-of-the-art driver assistance systems ensure that you reach your destination in safety and relaxation. The lane departure warning system issues a warning if the vehicle leaves its lane unintentionally, adaptive cruise control (Eurocargo) automatically maintains a distance from the vehicle in front and autonomous emergency braking provides optimal support for truly close calls.

#### ADAPTIVE CRUISE CONTROL

Adaptive cruise control provides a boost to safety on the road. It uses radar sensors and a speed control to regulate the speed and monitors a minimum distance to the vehicle on the road ahead.