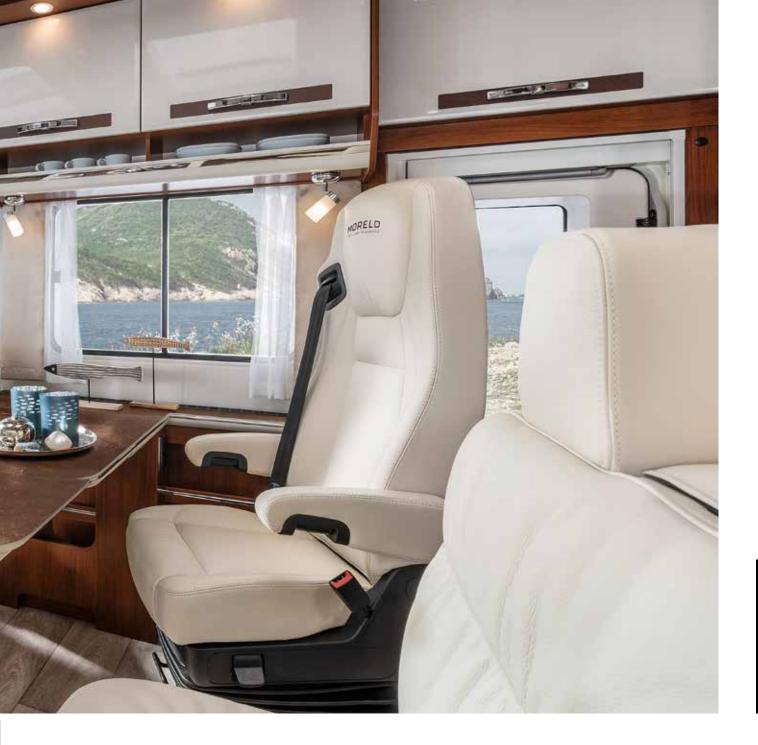

### CONVENIENT CONTROL CENTRE

**First-class travel and living comfort** comes from the HOME's cockpit, which features a lavish amount of space, a standalone instrument panel and thorough attention to every detail, such as the bus-style wiper system and exterior mirrors. The removable leather steering wheel (optional) makes it easy to turn the driver's seat, allowing it to be integrated into the living room. The raised seating position creates an excellent panoramic view.

### THE PINNACLE OF COSY

**It is never a question between driving or relaxing in a LOFT.** The cockpit is part of the living room. That is why we have also outfitted it with lovingly crafted wood inlays on the instrument panel and an ambiance that immediately makes you feel at home. The large refrigerated compartment provides plenty of room, so there is no need to worry about refreshments on the way. The large adjustable navigation system (optional) helps you find the best route every time.

#### **2** STANDALONE INSTRUMENT PANEL

The standalone instrument panel is optimally adapted to the inner width of the motorhome and the needs of the driver and passenger.

- ✤ Perfect driver seating position
- ✤ 20 cm wider passage to the front
- + Cosy ambiance