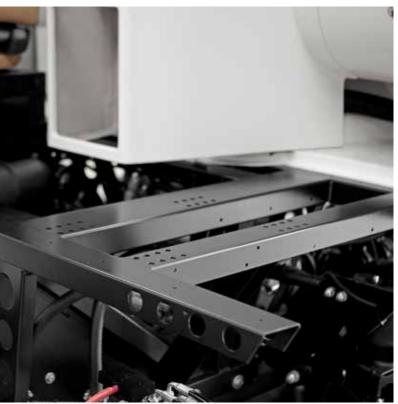

#### STABLE LADDER FRAME

An excellent motorhome needs a solid base, such as our stable, hot-dip galvanised ladder frame.

- + Rear can be lowered by up to 330 mm
- + Sturdy stabilisers for a stable design
- ✤ High torsional strength

#### FRONT MODULE MADE OF GLASS-FIBRE-REINFORCED PLASTIC

Developed in collaboration with Fahrzeugbau Meier and already installed in over 1000 MORELO motorhomes.

- + Elevated seat position
- + Level living room floor
- + Perfect insulation