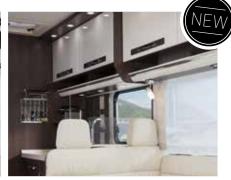

### CONVENIENT CONTROL CENTRE

**First-class travel and living comfort** comes from the HOME's cockpit, which features a lavish amount of space, a standalone instrument panel and thorough attention to every detail, such as the bus-style wiper system and exterior mirrors. The removable leather steering wheel (optional) makes it easy to turn the driver's seat, allowing it to be integrated into the living room. The raised seating position creates an excellent panoramic view.

### THE PINNACLE OF COSY

**It is never a question between driving or relaxing in a LOFT.** The cockpit is part of the living room. That is why we have also outfitted it with lovingly crafted wood inlays on the instrument panel and an ambiance that immediately makes you feel at home. The large refrigerated compartment provides plenty of room, so there is no need to worry about refreshments on the way. The large adjustable navigation system (optional) helps you find the best route every time.

#### **2** STANDALONE INSTRUMENT PANEL

The standalone instrument panel is optimally adapted to the inner width of the motorhome and the needs of the driver and passenger.

- ✤ Perfect driver seating position
- ✤ 20 cm wider passage to the front
- + Cosy ambiance