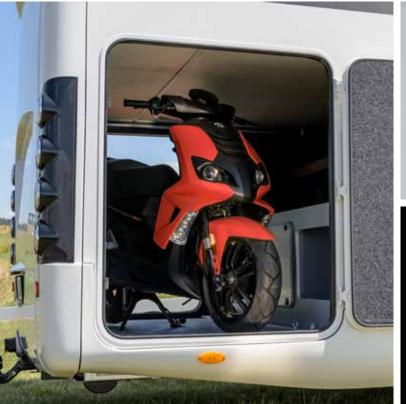

#### REAR GARAGE

There is room for bicycles, scooters and cars up to 3.85 m in the spacious rear room (depending on the model). Easy rear door opening and closing at the press of a button. Secure locking with the option of manually opening the rear door if the power goes out.

- ✤ For Smart cars, Fiat 500s and MINI Coopers
- ✤ Strong rope winch
- + Electromechanical locking system

- ✤ Extra-deep boot sill
- + Manual unlock in case of power outage
- + Stowage space with versatile uses