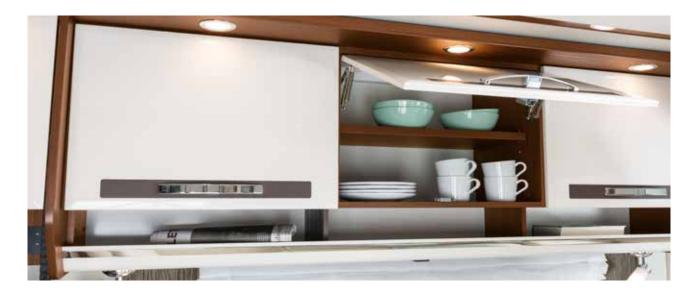

#### SPACIOUS OVERHEAD CABINETS

The overhead cabinets are placed a few millimetres away from the wall of the vehicle, providing perfect ventilation in the back and ensuring an absolutely dry stowage area.

- ✤ Optimal air circulation
- ✤ Open shelves
- + Removable inserts