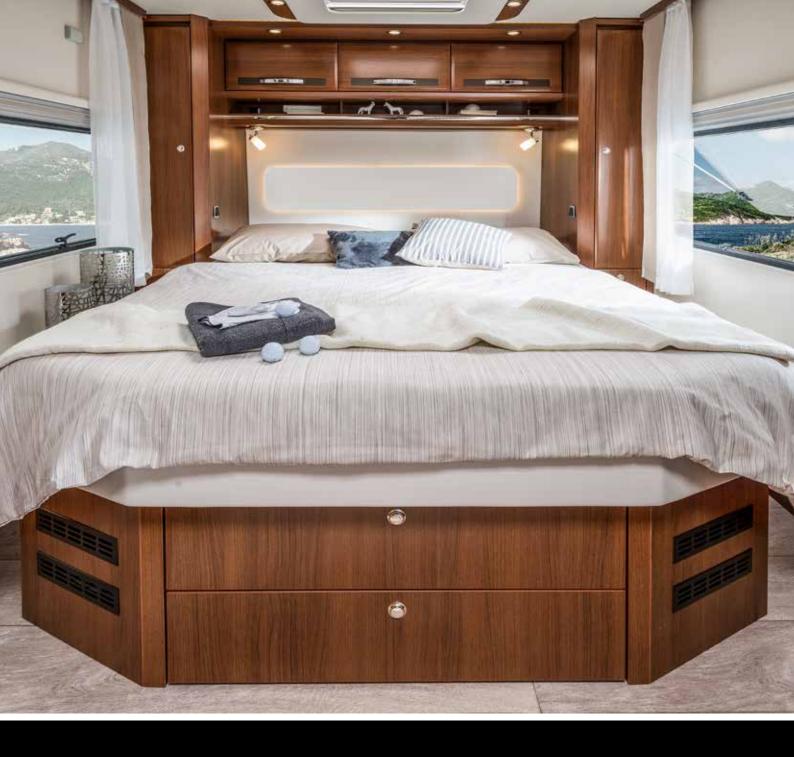

### MORE ROOM FOR BEAUTIFUL DREAMS

**Sleeping in the HOME is more than spending the night just anywhere.** The three bed variants with spring system, multi-zone cold foam mattress and adjustable head sections let you drift off to sleep in bliss. As the moon slowly rises and the starry sky twinkles through the roof window above, you can let the events of the day drift through your mind as you begin to look forward to tomorrow ... Dreaming in a HOME is a wonderful experience. What are you still waiting for?

#### QUEEN BED

The queen bed is accessible from both sides and provides enough room for two additional wardrobes. Convenient size: **150 x 200 cm** 