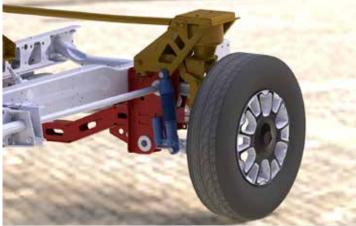

#### WIDE AXLE

The optional wider front axle improves the driving characteristics and provides a dramatic flair to the look of the vehicle. The wheels are offset further out, increasing driving stability even further and minimising side tilt to make it even easier to turn and drive around bends.

- ✤ 200 mm wider front axle
- + Larger track stability
- + Dramatic look for the motorhome

- ✤ Better roadholding
- ✤ Reduced side tilt
- + Stabilised in side wind