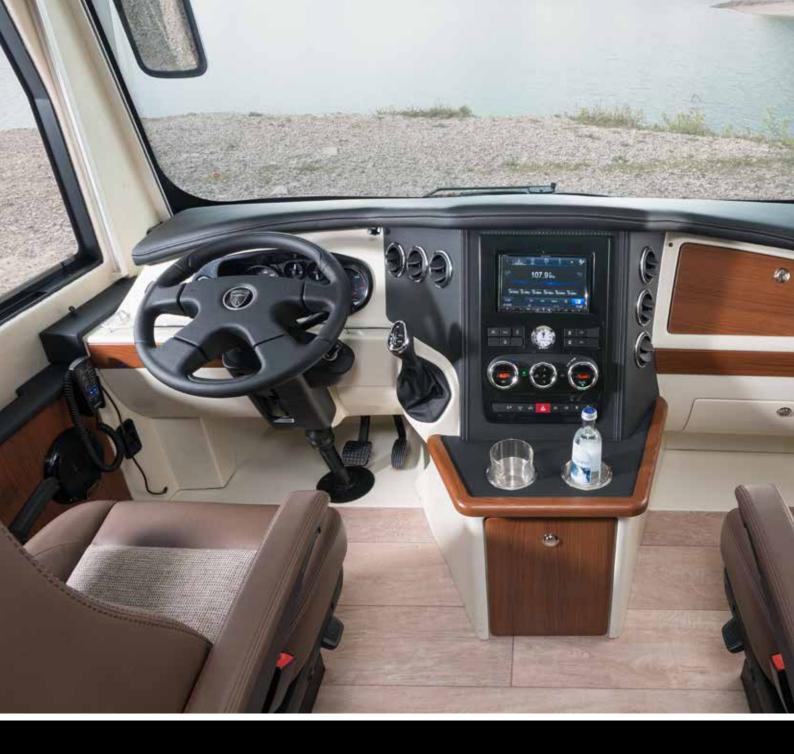

### CONVENIENT CONTROL CENTRE

**First-class travel and living comfort** comes from the HOME's cockpit, which features a lavish amount of space, a standalone instrument panel and thorough attention to every detail, such as the bus-style wiper system and exterior mirrors. The removable leather steering wheel (optional) makes it easy to turn the driver's seat, allowing it to be integrated into the living room. The raised seating position creates an excellent panoramic view.

#### **2** STANDALONE INSTRUMENT PANEL

The standalone instrument panel is optimally adapted to the inner width of the motorhome and the needs of the driver and passenger.

- ✤ Perfect driver seating position
- ✤ 20 cm wider passage to the front
- + Cosy ambiance