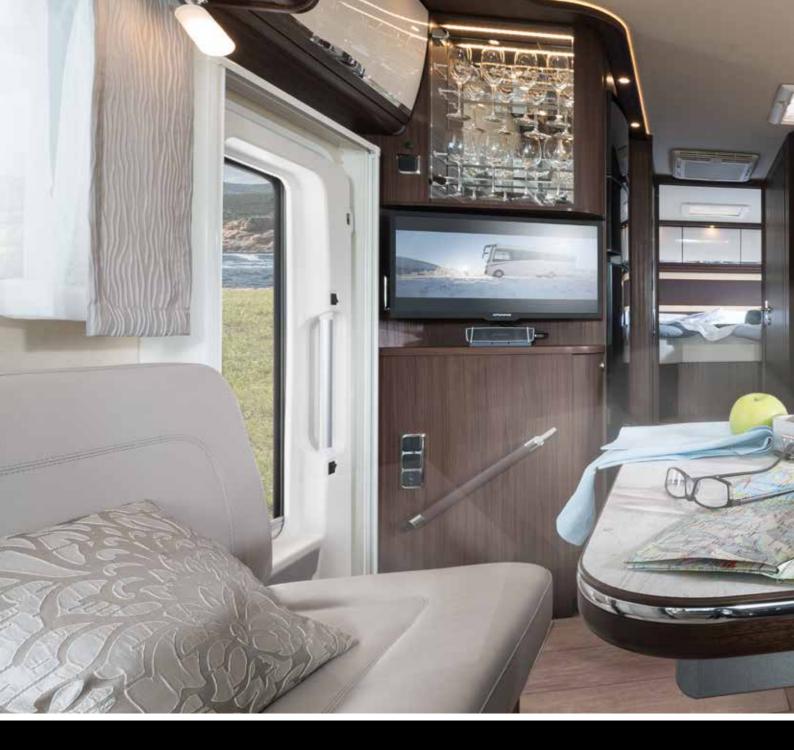

#### LED GLASS WALL UNIT

We have designed a display cabinet that is highly resistant to vibration. Your champagne and wine glasses remain still and right where they belong throughout the trip while benefiting from stylish illumination.

#### SATELLITE TV SYSTEM

The optional satellite TV system with fully automated alignment provides the best entertainment even while you're on the road.

- + 24 to 32" ultra-flat screen
- + Fully automated satellite dish alignment
- ✤ Large reception range