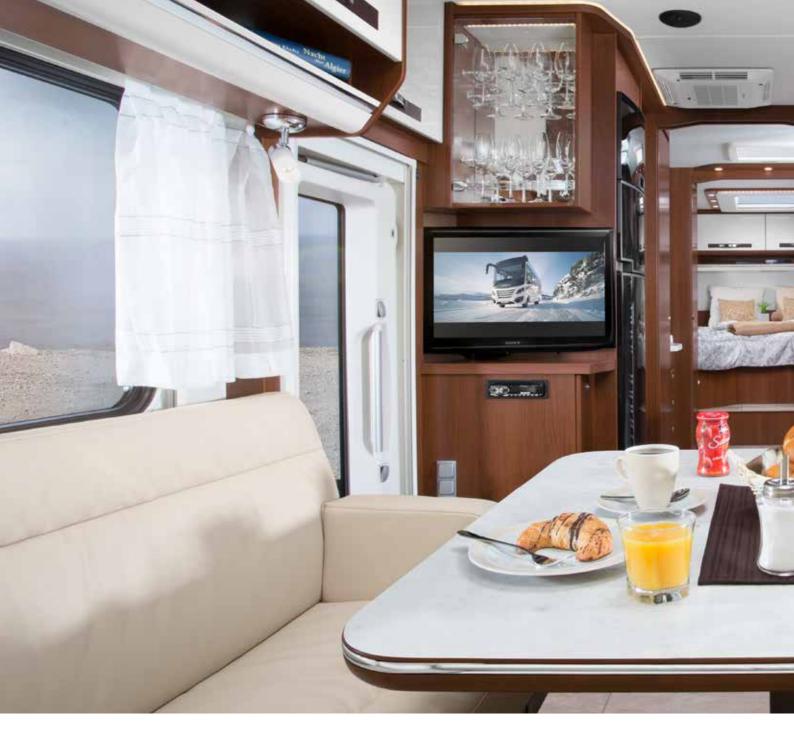

# MORE ROOM For life

**Bigger inside than it is outside?** It only seems that way. But the HOME does offer much more room to move than comparable vehicles thanks to the special MORELO furniture design and despite its compact dimensions. The comfortable upholstered furniture, the level living room floor from end to end and plenty of first-class extras mean the HOME has everything that defines a MORELO.

- + Interior that feels truly immense
- + Optimal space utilisation
- + Level living room floor
- + Multifunctional table
- + High-quality materials
- + High-quality cushions

#### ONE BEAUTIFUL KITCHEN

What does a kitchen need to make you feel at home? Exactly what we have fitted it with in the HOME. The HOME's kitchen provides everything necessary to make first-class cuisine on the go, and in one space-saving package: A high-performance three-burner gas hob, a sink located for perfect ergonomics and plenty of stowage space for everything that belongs in your fully equipped kitchen.