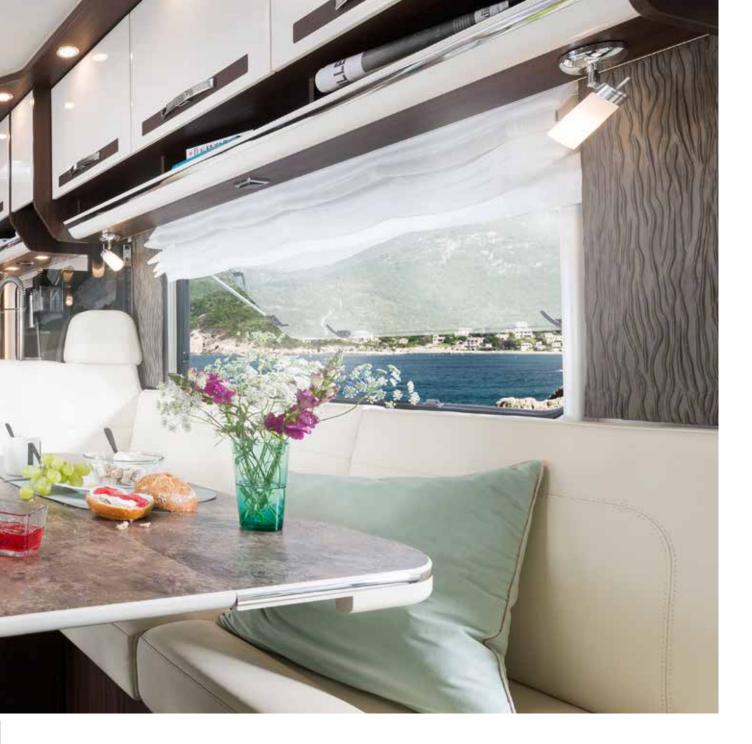

# **3** SPACIOUS LIVING ROOM

The living room windows with smooth exterior, interior roller blinds and specially built-in heating elements provide a one-of-a-kind living room size.

- Measurably more space than the competition
- + Bathroom can be used by two people at once
- + Tempered glass living room windows