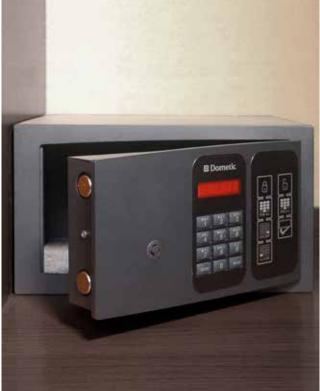

#### SAFE

Do you want extra security for your valuables? The electric safe with number code lock integrates discretely into the wardrobe and is a fixed, seamless part of the design.