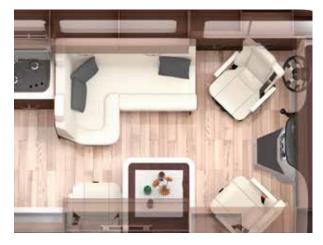

#### APPEALING APPEARANCE

A little bit more of everything. Even the standard equipment on the new MORELO LOFT is very impressive: More load capacity thanks to a stronger chassis, a 3 litre engine with more torque, 2.4 m width for even more space in the living room. Excellent guality and first-class convenience combine with a compact look and versatile mobility.

### THE PINNACLE OF COSY

**It is never a question between driving or relaxing in a LOFT.** The cockpit is part of the living room. That is why we have also outfitted it with lovingly crafted wood inlays on the instrument panel and an ambiance that immediately makes you feel at home. The large refrigerated compartment provides plenty of room, so there is no need to worry about refreshments on the way. The large adjustable navigation system (optional) helps you find the best route every time.

### GIVING IT A LITTLE GAS WITH A LOT OF SOUL

**Charting a course is fun.** And not just when you are behind the wheel. The kitchen of the MORELO LOFT lets you start really cooking with gas to showcase your culinary ability. The three-burner gas hob handles several-course meals with ease. From burner to freezer, the fully equipped kitchen in the LOFT has everything on board to take on any culinary challenge.