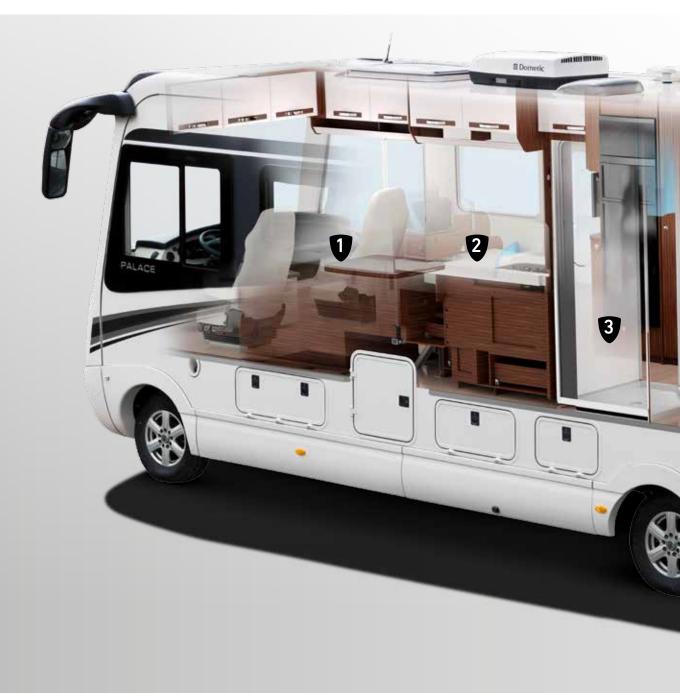

## **1** ELEVATED CAB

The high-strength steel design works with the false floor to create a level living room floor with the cockpit fully integrated into the living area.

- + Perfect overview thanks to elevated driver position
- + Driver's seat above the impact area of a typical car
- Underride guards in accordance with standards

#### **2** STANDALONE INSTRUMENT PANEL

The standalone instrument panel is optimally adapted to the inner width of the motorhome and the needs of the driver and passenger.

- ✤ Perfect driver seating position
- ✤ 20 cm wider passage to the front
- + Cosy ambiance

# **3** SPACIOUS LIVING ROOM

The living room windows with smooth exterior, interior roller blinds and specially built-in heating elements provide a one-of-a-kind living room size.

- Measurably more space than the competition
- + Bathroom can be used by two people at once
- + Tempered glass living room windows

#### **4** VOLUMINOUS STOWAGE SPACES

All MORELO motorhomes feature amazing stowage space availability in the false floor and large scooter or car garage.

- + Underfloor stowage space height of 366 to 480 mm
- + Heated stowage spaces and rear garage
- + Garage for cars from the Smart to Mini Cooper