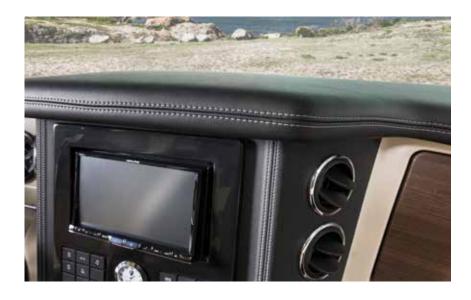

### CONVENIENT CONTROL CENTRE

**First-class travel and living comfort** comes from the HOME's cockpit, which features a lavish amount of space, a standalone instrument panel and thorough attention to every detail, such as the bus-style wiper system and exterior mirrors. The removable leather steering wheel (optional) makes it easy to turn the driver's seat, allowing it to be integrated into the living room. The raised seating position creates an excellent panoramic view.

### THE PINNACLE OF COSY

**It is never a question between driving or relaxing in a LOFT.** The cockpit is part of the living room. That is why we have also outfitted it with lovingly crafted wood inlays on the instrument panel and an ambiance that immediately makes you feel at home. The large refrigerated compartment provides plenty of room, so there is no need to worry about refreshments on the way. The large adjustable navigation system (optional) helps you find the best route every time.