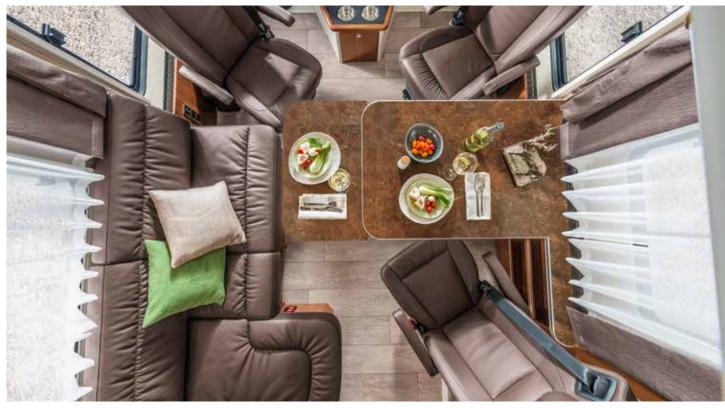

# MORE ROOM For life

**Bigger inside than it is outside?** It only seems that way. But the HOME does offer much more room to move than comparable vehicles thanks to the special MORELO furniture design and despite its compact dimensions. The comfortable upholstered furniture, the level living room floor from end to end and plenty of first-class extras mean the HOME has everything that defines a MORELO.

- + Interior that feels truly immense
- + Optimal space utilisation
- + Level living room floor
- + Multifunctional table
- + High-quality materials
- + High-quality cushions