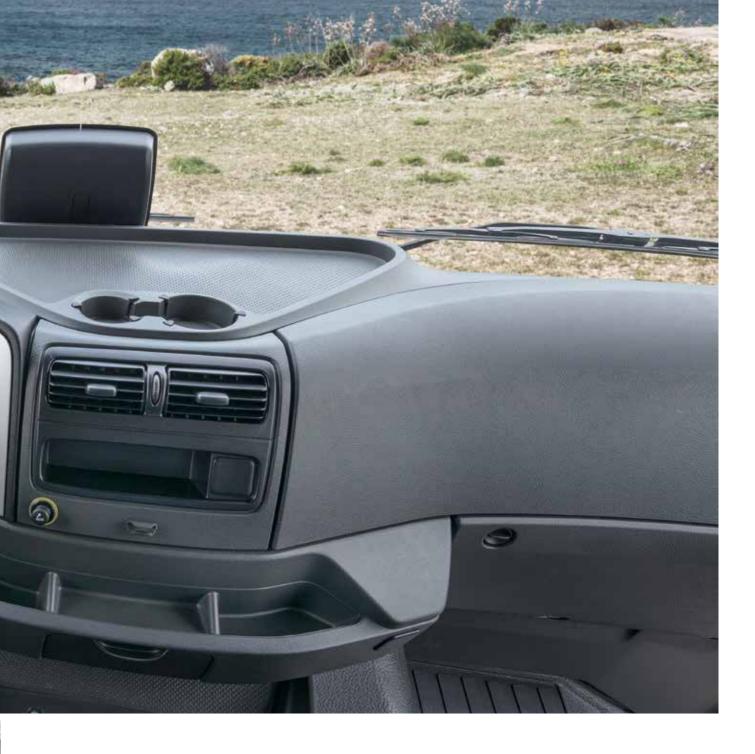

### CONVENIENT CONTROL CENTRE

**First-class travel and living comfort** comes from the HOME's cockpit, which features a lavish amount of space, a standalone instrument panel and thorough attention to every detail, such as the bus-style wiper system and exterior mirrors. The removable leather steering wheel (optional) makes it easy to turn the driver's seat, allowing it to be integrated into the living room. The raised seating position creates an excellent panoramic view.

#### **2** STANDALONE INSTRUMENT PANEL

The standalone instrument panel is optimally adapted to the inner width of the motorhome and the needs of the driver and passenger.

- ✤ Perfect driver seating position
- ✤ 20 cm wider passage to the front
- + Cosy ambiance