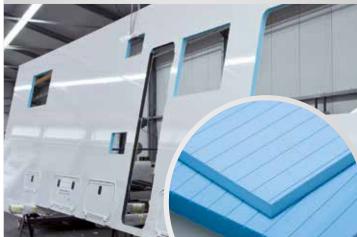

## DOW: THE BEST

#### STYROFOAM™ MAKES THE DIFFERENCE

As a manufacturer of high-quality motorhomes, MORELO relies on STYROFOAM™ for heat insulation.

STYROFOAM™ is a blue XPS foam and is used as a core layer material in ceilings, walls and floors. The closed cell structure of the insulation makes it resistant to moisture.

STYROFOAM™ offers excellent heat insulation, ensures lower fuel consumption thanks to the low weight and provides optimised torsional strength for the vehicle due to high compressive strength. Not only does it increase living comfort on board, it also improves the quality and durability of your motorhome.

#### $\mathcal{O}$ www.styrofoamforcaravans.com

Image of the Dow Chemical Company ("Dow") or an affiliated company