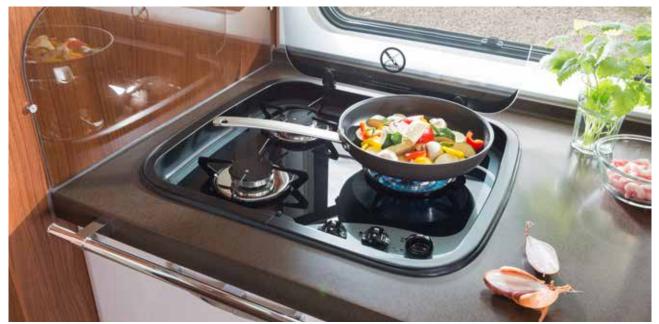

#### ONE BEAUTIFUL KITCHEN

What does a kitchen need to make you feel at home? Exactly what we have fitted it with in the HOME. The HOME's kitchen provides everything necessary to make first-class cuisine on the go, and in one space-saving package: A high-performance three-burner gas hob, a sink located for perfect ergonomics and plenty of stowage space for everything that belongs in your fully equipped kitchen.

### GIVING IT A LITTLE GAS WITH A LOT OF SOUL

**Charting a course is fun.** And not just when you are behind the wheel. The kitchen of the MORELO LOFT lets you start really cooking with gas to showcase your culinary ability. The three-burner gas hob handles several-course meals with ease. From burner to freezer, the fully equipped kitchen in the LOFT has everything on board to take on any culinary challenge.