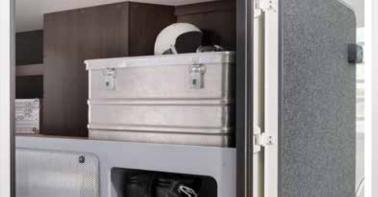

#### PLENTY OF ROOM FOR THE LITTLE DETAILS

**Don't fret about your luggage.** You can be generous when loading your HOME since the immense stowage spaces always have a little room left over for this and that. The scooter garage in the rear offers ample space for two-wheelers or large pieces of luggage. Optimally located drawer systems and shelves, practical storage boxes in the side bench, plenty of stowage space in the intermediate floor: Even a few extras can find room without any problems.

### NO ROOM FOR COMPROMISES

**Stowage without blockage.** The LOFT does not know the meaning of "tight spaces". It offers more than enough room for luggage both big and small. Souvenirs on the way back also pose no problem at all. In addition to an ample number of drawers and shelves, there is easily room in the rear area for scooters or bikes for mobility at your destination. The heated false floor provides additional stowage space.

#### **4** VOLUMINOUS STOWAGE SPACES

All MORELO motorhomes feature amazing stowage space availability in the false floor and large scooter or car garage.

- + Underfloor stowage space height of 366 to 480 mm
- + Heated stowage spaces and rear garage
- + Garage for cars from the Smart to Mini Cooper