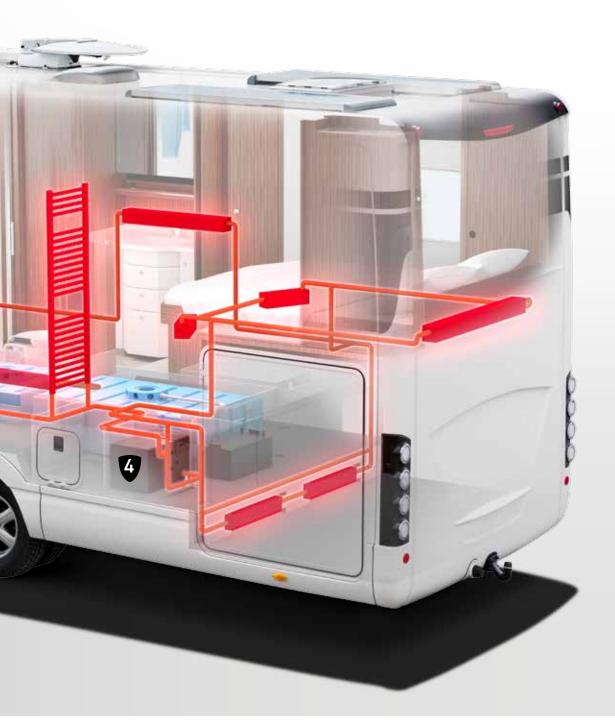

# **2** HEATED FALSE FLOOR

Thanks to perfect insulation and ideal placement of convectors, tanks and supply lines are positioned to prevent freezing.

- + Water tanks protected from freezing
- ✤ Prevention of condensation
- + Even heat distribution in the vehicle

# **3** LIVING ROOM HEATING ELEMENTS

Throughout the living room, several heating elements make efficient use of energy to ensure the MORELO comfort climate you have come to expect.

- ✤ Perfect circulation
- + Hand towel dryer (depending on model)
- Sleeping space and garage adjustable separately

## **4** HOT WATER CENTRAL HEATING

A relaxing shower is no problem in a first-class MORELO motorhome thanks to the high-performance hot water central heating system.

- + Gas-operated 5.8 kW heat output
- + Electric heat output up to 3 kW
- ✤ Integrated boiler