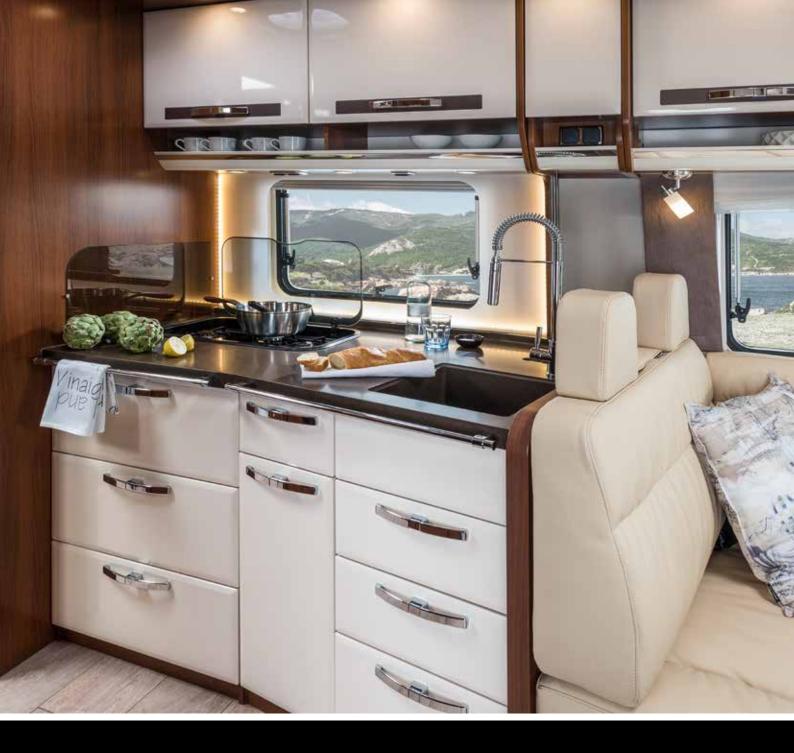

#### ONE BEAUTIFUL KITCHEN

What does a kitchen need to make you feel at home? Exactly what we have fitted it with in the HOME. The HOME's kitchen provides everything necessary to make first-class cuisine on the go, and in one space-saving package: A high-performance three-burner gas hob, a sink located for perfect ergonomics and plenty of stowage space for everything that belongs in your fully equipped kitchen.

# **2** A KITCHEN FIT FOR A HEAD CHEF

Exceptionally high-quality, durable materials, real-world suitability and attention to every detail define every MORELO kitchen.

- + Extra deep kitchen cupboards and drawers
- + Kitchen worktop with double sink
- + High-quality built-in appliances