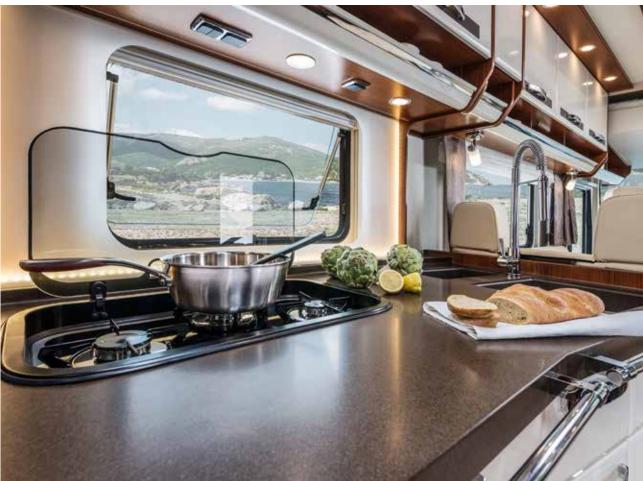

#### ONE BEAUTIFUL KITCHEN

What does a kitchen need to make you feel at home? Exactly what we have fitted it with in the HOME. The HOME's kitchen provides everything necessary to make first-class cuisine on the go, and in one space-saving package: A high-performance three-burner gas hob, a sink located for perfect ergonomics and plenty of stowage space for everything that belongs in your fully equipped kitchen.

# **2** A KITCHEN FIT FOR A HEAD CHEF

Exceptionally high-quality, durable materials, real-world suitability and attention to every detail define every MORELO kitchen.

- + Extra deep kitchen cupboards and drawers
- + Kitchen worktop with double sink
- + High-quality built-in appliances