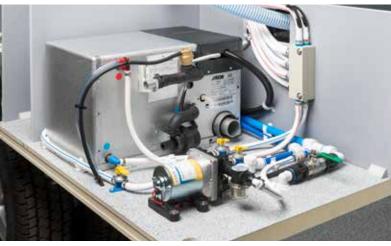

#### FRESH WATER SYSTEM

For optimal water pressure, we install a particularly high-performance, quiet pressure water pump.

- + Frost-proof in a heated false floor
- ✤ Central distribution
- ✤ Large water tanks

#### SOLAR SYSTEM

Let the sun work for you. At 120 watts per module, you can take advantage of this free energy to charge your vehicle batteries.

#### MASTERVOLT CHARGING SYSTEM

The power charging device (optional) with inverter is the fastest and most efficient option for charging the batteries.

- ✤ High charging capacity
- + Fast charging of the batteries
- + Operation of devices at 230 V