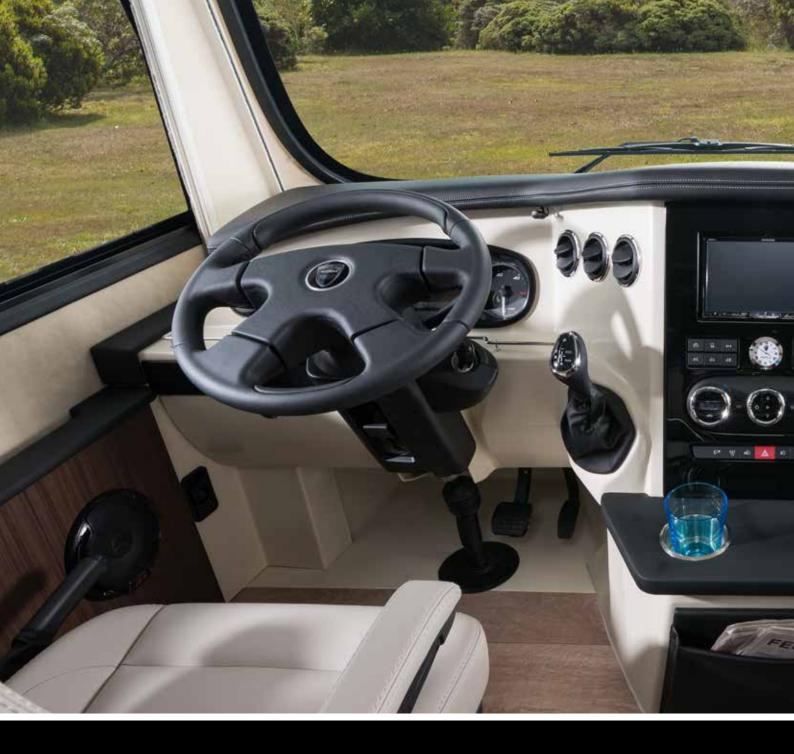

### CONVENIENT CONTROL CENTRE

**First-class travel and living comfort** comes from the HOME's cockpit, which features a lavish amount of space, a standalone instrument panel and thorough attention to every detail, such as the bus-style wiper system and exterior mirrors. The removable leather steering wheel (optional) makes it easy to turn the driver's seat, allowing it to be integrated into the living room. The raised seating position creates an excellent panoramic view.

+ Removable steering wheel (optional)

HOME

- + Large passageway
- ✤ Panorama windscreen