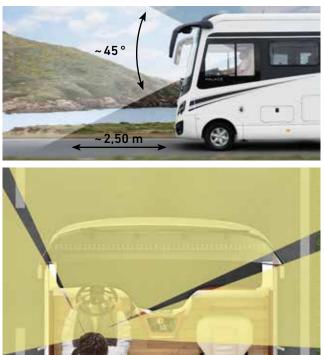

#### AT A GLANCE

The cockpit offers a panoramic view of the road and the landscape. The elevated seat position gives you an expansive overview. The shifting lever and control elements are positioned ergonomically and let you focus on driving.

#### PANORAMIC FIELD OF VIEW

The slim design of the high-strength A-pillar provides you with an optimum view of the road.

- + Large panorama windscreen
- + Optimum field of view
- + High-quality bus-style windscreen wipers

#### ALL-ROUND VISIBILITY

The optimised seat position in the MORELO allows you to see more of the road and to get to your destination safely.

- ✤ A total of six exterior mirrors
- + Significantly shortened sight lines
- + Better ability to check blind spots"