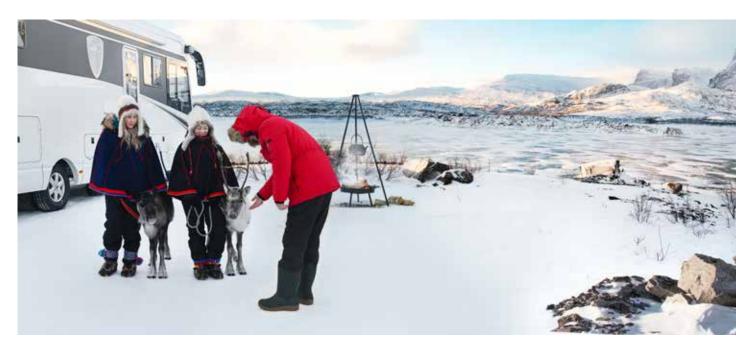

# NEW Challenges

The ice-cold weather caught up with us in Sweden at the Arctic Circle. But that is what we were hoping. Because we were not content with the weather we had seen so far. Because we are constantly looking for the best solutions. Under every condition. And they can get a little strenuous sometimes, like at the Arctic Circle. For us. But not the MORELO.

#### WINTER STAYS OUTSIDE

In a MORELO, you control the seasons, even when it's -36 degrees. It wouldn't be a true MORELO if it couldn't stay in peak form even in the Arctic Circle.

## MINUS 36 DEGREES

**Anyone can use a cold chamber.** We prefer real testing conditions. This is why we sent Jochen Reimann and a film crew, and let a MORELO PALACE experience a deep freeze. The model didn't matter because excellent design quality and heat insulation come standard on every one of our first-class motorhomes.