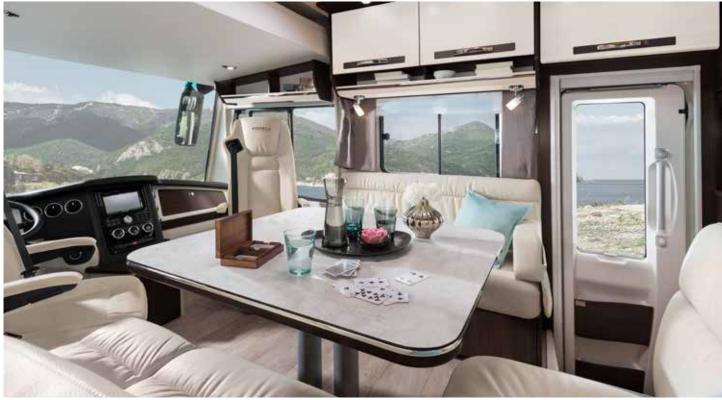

# MORE ROOM For life

**Bigger inside than it is outside?** It only seems that way. But the HOME does offer much more room to move than comparable vehicles thanks to the special MORELO furniture design and despite its compact dimensions. The comfortable upholstered furniture, the level living room floor from end to end and plenty of first-class extras mean the HOME has everything that defines a MORELO.

#### LEVEL LIVING ROOM FLOOR

All one level, from the bedroom all the way to the cockpit. We don't want anyone tripping.

- ✤ High-quality PVC flooring
- ✤ Genuine parquet look
- ✤ No steps

#### SELF-SUPPORTING TABLE WITH PULL-OUT

We opted to exclude table legs and provide you with a pull-out table so you have maximum space and legroom.

- ✤ Maximum legroom
- + More space thanks to a pull-out extension
- ✤ Numerous designs