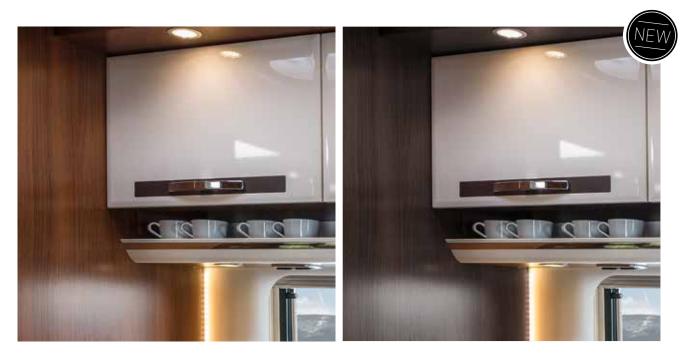

#### LIGHTING CONCEPT

Our lighting concept consists of LED daytime running lights and state-of-the-art headlamps and provides good visibility at all times.

- + LED daytime running lights
- + Fog lights with cornering light
- ➡ Elegant design

#### HOT WATER TO HEAT THE FLOOR

Maximum efficiency thanks to the hot water lines carefully integrated into the floor insulation.

- ✤ Adjustable heat output
- + Extremely even heat distribution
- + First-class convenience and maximum comfort

# **3** LIVING ROOM HEATING ELEMENTS

Throughout the living room, several heating elements make efficient use of energy to ensure the MORELO comfort climate you have come to expect.

- ✤ Perfect circulation
- + Hand towel dryer (depending on model)
- Sleeping space and garage adjustable separately