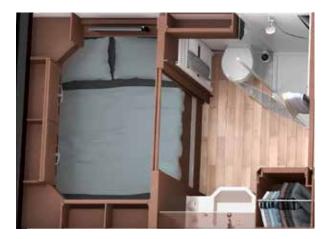

### COMFORTABLE SLEEP TO THE POWER OF FOUR

**Going to sleep in the bed you have made** means nothing less than first class when it comes to sleeping comfort in the MORELO LOFT. With four different options: A queen bed, front-to-back bed, rear transverse bed or a French bed. You have the choice. We have taken every step to ensure you have a restful night's sleep in your MORELO LOFT. The sweet dreams are up to you.

#### FRENCH BED

Ideal for everyone who wants to be close to their partner at night and delights in having an additional wardrobe.

### French-style bed dimension **158 x 195 cm**