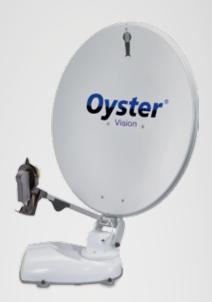

#### SATELLITE TV SYSTEM

The optional satellite TV system with fully automated alignment provides the best entertainment even while you're on the road.

- + 24 to 32" ultra-flat screen
- + Fully automated satellite dish alignment
- ✤ Large reception range

## HOME WHER-Ever you are

When you buy a satellite system from ten Haaft, you are buying more than just a reliable brand product. You are also choosing our many years of experience, excellent service, intelligent technology and top quality!

#### OUR ADVICE

Oyster® is the user-friendly satellite system that offers a wide variety of programmes and top-class convenience.

Innovative Mobile Technology

♂ www.ten-haaft.de