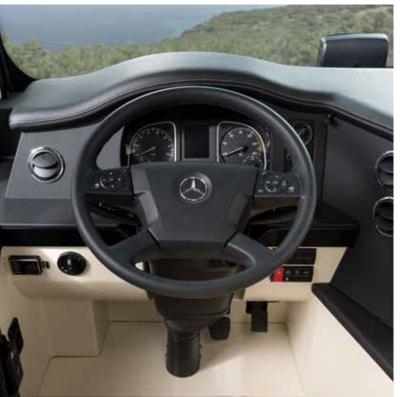

#### The cockpit of the PALACE ALCOVE offers a separate space partitioned off from the living area.

The cab has a design that is as ergonomic as it is functional, containing all of the important function and control elements in a logical arrangement with easy access. The non-glare displays are easy to view in every situation. The height and pitch of the steering wheel can be adjusted to any position.

#### AT A GLANCE

The cockpit offers a panoramic view of the road and the landscape. The elevated seat position gives you an expansive overview. The shifting lever and control elements are positioned ergonomically and let you focus on driving.

#### PANORAMIC FIELD OF VIEW

The slim design of the high-strength A-pillar provides you with an optimum view of the road.

- + Large panorama windscreen
- + Optimum field of view
- + High-quality bus-style windscreen wipers

#### ALL-ROUND VISIBILITY

The optimised seat position in the MORELO allows you to see more of the road and to get to your destination safely.

- ✤ A total of six exterior mirrors
- + Significantly shortened sight lines
- + Better ability to check blind spots"