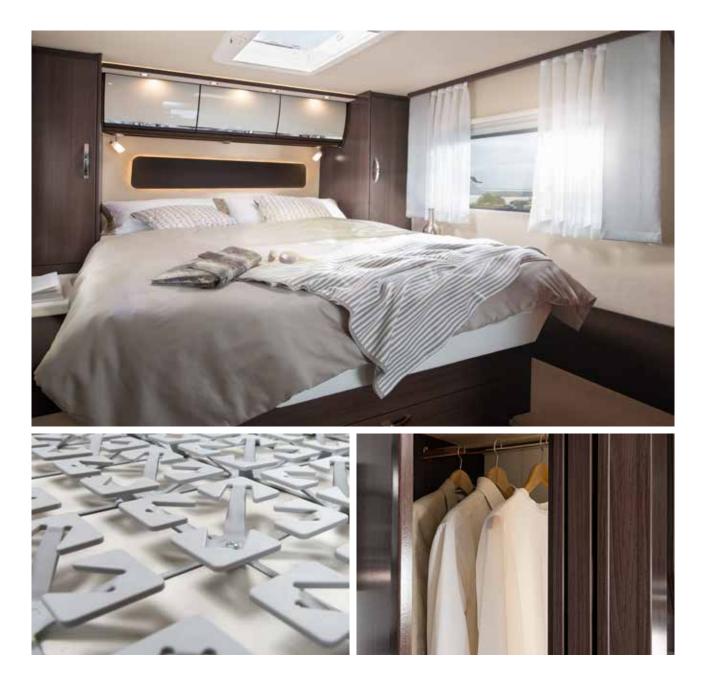

### MORE ROOM FOR BEAUTIFUL DREAMS

**Sleeping in the HOME is more than spending the night just anywhere.** The three bed variants with spring system, multi-zone cold foam mattress and adjustable head sections let you drift off to sleep in bliss. As the moon slowly rises and the starry sky twinkles through the roof window above, you can let the events of the day drift through your mind as you begin to look forward to tomorrow ... Dreaming in a HOME is a wonderful experience. What are you still waiting for?

#### QUEEN BED

The queen bed is accessible from both sides and provides enough room for two additional wardrobes. Convenient size: **150 x 200 cm** 

### COMFORTABLE SLEEP TO THE POWER OF FOUR

**Going to sleep in the bed you have made** means nothing less than first class when it comes to sleeping comfort in the MORELO LOFT. With four different options: A queen bed, front-to-back bed, rear transverse bed or a French bed. You have the choice. We have taken every step to ensure you have a restful night's sleep in your MORELO LOFT. The sweet dreams are up to you.

#### QUEEN BED

The queen bed is accessible from both sides and provides enough room for two additional wardrobes. Convenient size: **160 x 200 cm** 