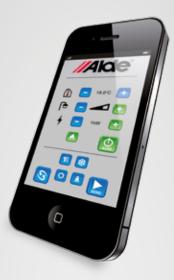

## ALDE SMART CONTROL

#### GET MORE FROM YOUR ALDE® HEATING SYSTEM

Alde<sup>®</sup> Smart Control consists of an electronic box connected to a TouchColor control unit and an app for your smartphone.
You can use Alde<sup>®</sup> Smart Control to control many heating system functions remotely, including the temperature, energy source selection and "hot water on/off" feature. You receive alarm messages regarding battery and temperature levels via text message.

#### OUR ADVICE

Alde<sup>®</sup> Smart Control is now available for MORELO ex works and can easily be retrofitted in many cases. Just ask your Alde<sup>®</sup> service partner.