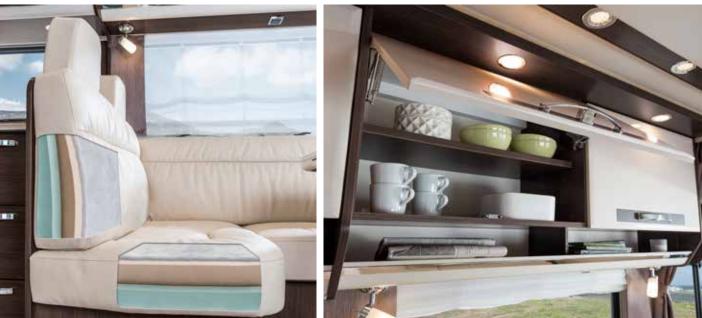

# MORE ROOM For life

**Bigger inside than it is outside?** It only seems that way. But the HOME does offer much more room to move than comparable vehicles thanks to the special MORELO furniture design and despite its compact dimensions. The comfortable upholstered furniture, the level living room floor from end to end and plenty of first-class extras mean the HOME has everything that defines a MORELO.

- + Interior that feels truly immense
- + Optimal space utilisation
- + Level living room floor
- + Multifunctional table
- + High-quality materials
- + High-quality cushions

#### ONE BEAUTIFUL KITCHEN

What does a kitchen need to make you feel at home? Exactly what we have fitted it with in the HOME. The HOME's kitchen provides everything necessary to make first-class cuisine on the go, and in one space-saving package: A high-performance three-burner gas hob, a sink located for perfect ergonomics and plenty of stowage space for everything that belongs in your fully equipped kitchen.

#### SPACIOUS OVERHEAD CABINETS

The overhead cabinets are placed a few millimetres away from the wall of the vehicle, providing perfect ventilation in the back and ensuring an absolutely dry stowage area.

- ✤ Optimal air circulation
- ✤ Open shelves
- + Removable inserts