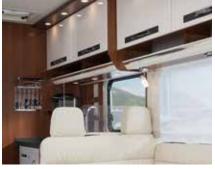

### CONVENIENT CONTROL CENTRE

**First-class travel and living comfort** comes from the HOME's cockpit, which features a lavish amount of space, a standalone instrument panel and thorough attention to every detail, such as the bus-style wiper system and exterior mirrors. The removable leather steering wheel (optional) makes it easy to turn the driver's seat, allowing it to be integrated into the living room. The raised seating position creates an excellent panoramic view.

### THE PINNACLE OF COSY

**It is never a question between driving or relaxing in a LOFT.** The cockpit is part of the living room. That is why we have also outfitted it with lovingly crafted wood inlays on the instrument panel and an ambiance that immediately makes you feel at home. The large refrigerated compartment provides plenty of room, so there is no need to worry about refreshments on the way. The large adjustable navigation system (optional) helps you find the best route every time.

#### **2** STANDALONE INSTRUMENT PANEL

The standalone instrument panel is optimally adapted to the inner width of the motorhome and the needs of the driver and passenger.

- ✤ Perfect driver seating position
- ✤ 20 cm wider passage to the front
- + Cosy ambiance