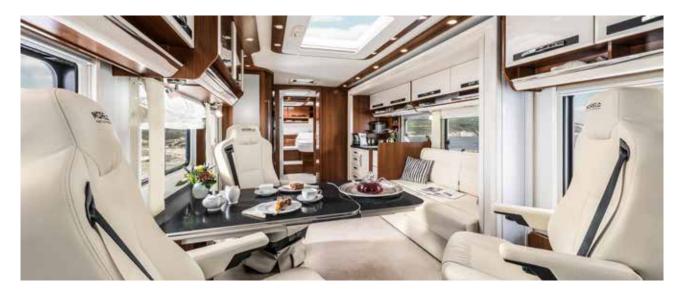

# MORE ROOM For life

**Bigger inside than it is outside?** It only seems that way. But the HOME does offer much more room to move than comparable vehicles thanks to the special MORELO furniture design and despite its compact dimensions. The comfortable upholstered furniture, the level living room floor from end to end and plenty of first-class extras mean the HOME has everything that defines a MORELO.

- + Interior that feels truly immense
- + Optimal space utilisation
- + Level living room floor
- + Multifunctional table
- + High-quality materials
- + High-quality cushions