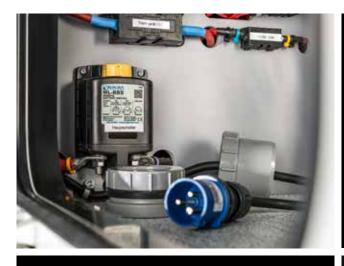

#### DOMETIC GAS GENERATOR

The gas generator provides energy and even more independence. And you won't even notice it is there.

- ✤ 2,600-watt maximum output
- + Ability to operate the air-conditioning system
- ✤ Convenient independence

#### MASTERVOLT CHARGING SYSTEM

The power charging device (optional) with inverter is the fastest and most efficient option for charging the batteries.

- ✤ High charging capacity
- + Fast charging of the batteries
- + Operation of devices at 230 V