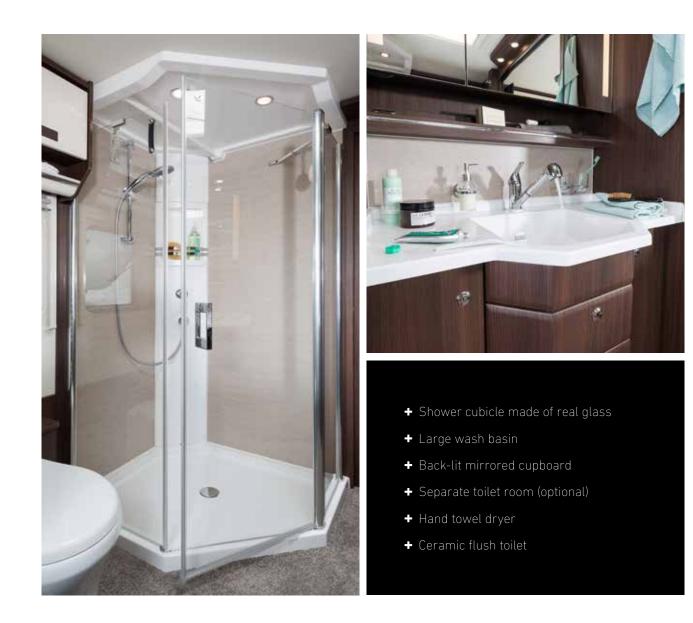

### A GOOD MOOD TO START THE DAY

**Enjoying the comfort of your own bathroom** provides a happy start to your day of travel. And a final stop full of relaxation before you head to bed. The bathroom in the HOME gives you every creature comfort you could never do without at home. The partitionable bathroom area features a separate toilet stall for privacy. The large shower features a real glass door and lets you enjoy a refreshing start to every day. The feeling of home.

### EVERYTHING FOR YOUR WELL-BEING

The comforts of home at one of the most beautiful locations while travelling: The bathroom of your MORELO LOFT. Everything here is for the benefit of your body and mind: The large shower with a real glass door, the ambient light, the mirrored cupboard, the modern wash basin. And, of course, plenty of room. Starting the day refreshed and ending the day in relaxation—that is a small luxury for travellers.

## FIND YOUR PERFECT BATHROOM

What could you improve about the perfect bathroom? Nothing really. But you can build it in different variants so that people are guaranteed to find the one that fits them personally. Regardless of which bathroom variant you choose, every one has plenty of room to move.