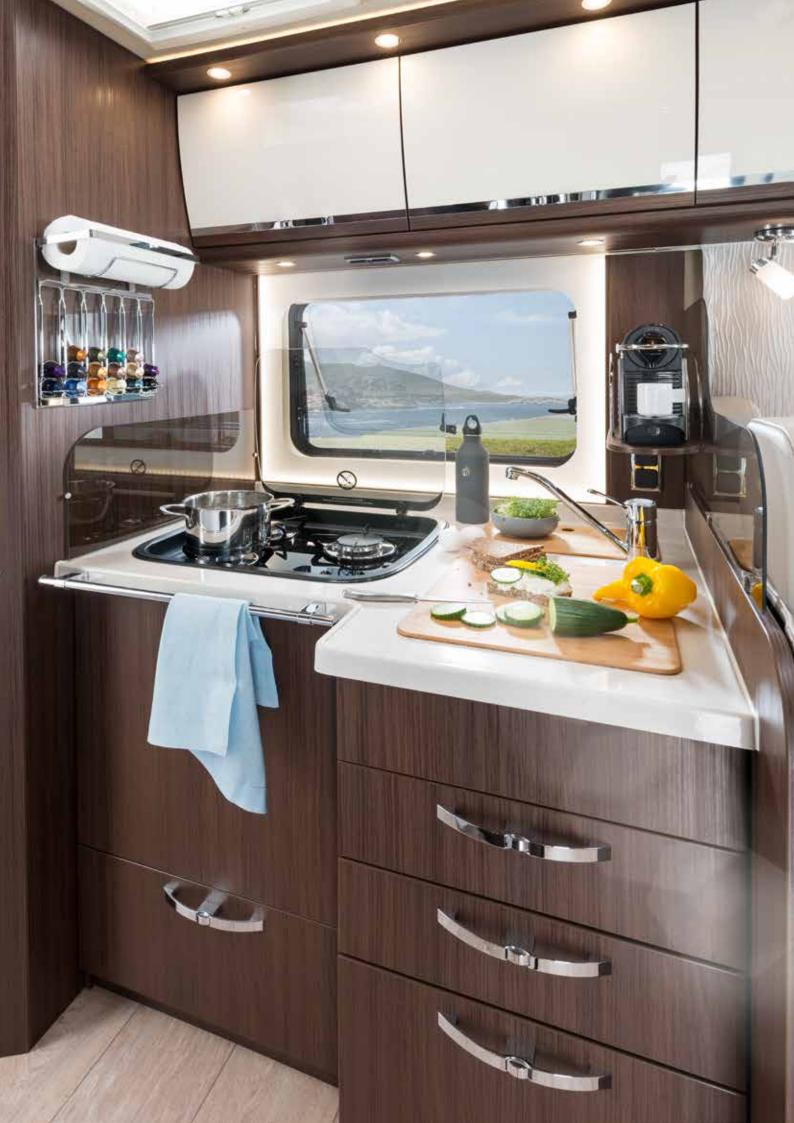

#### ONE BEAUTIFUL KITCHEN

What does a kitchen need to make you feel at home? Exactly what we have fitted it with in the HOME. The HOME's kitchen provides everything necessary to make first-class cuisine on the go, and in one space-saving package: A high-performance three-burner gas hob, a sink located for perfect ergonomics and plenty of stowage space for everything that belongs in your fully equipped kitchen.

### GIVING IT A LITTLE GAS WITH A LOT OF SOUL

**Charting a course is fun.** And not just when you are behind the wheel. The kitchen of the MORELO LOFT lets you start really cooking with gas to showcase your culinary ability. The three-burner gas hob handles several-course meals with ease. From burner to freezer, the fully equipped kitchen in the LOFT has everything on board to take on any culinary challenge.

- Three-burner hob
- + Double sink
- + Spice rack
- + Full-length drawers
- ✤ Pull-out rubbish bin
- Deep overhead cupboards