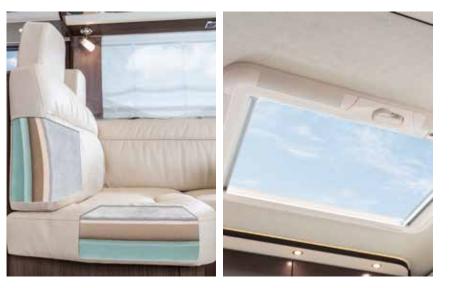

#### PANORAMA SKYLIGHT

The panorama skylight provides fresh air and plenty of natural light while still being a picture of elegance.

- + Blackout and roller insect screen
- + Optional electric control
- + Optional also for MORELO HOME or LOFT

#### **ERGONOMIC SEAT CUSHIONS**

Three layers of cold foam with differing firmness levels ensure that you'll be able to sit in comfort for years to come.

- ✤ Ergonomic cold foam
- ✤ High-quality seam work