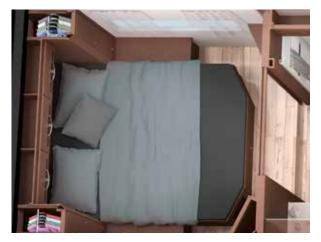

### MORE ROOM FOR BEAUTIFUL DREAMS

**Sleeping in the HOME is more than spending the night just anywhere.** The three bed variants with spring system, multi-zone cold foam mattress and adjustable head sections let you drift off to sleep in bliss. As the moon slowly rises and the starry sky twinkles through the roof window above, you can let the events of the day drift through your mind as you begin to look forward to tomorrow ... Dreaming in a HOME is a wonderful experience. What are you still waiting for?

#### QUEEN BED

The queen bed is accessible from both sides and provides enough room for two additional wardrobes. Convenient size: **150 x 200 cm** 