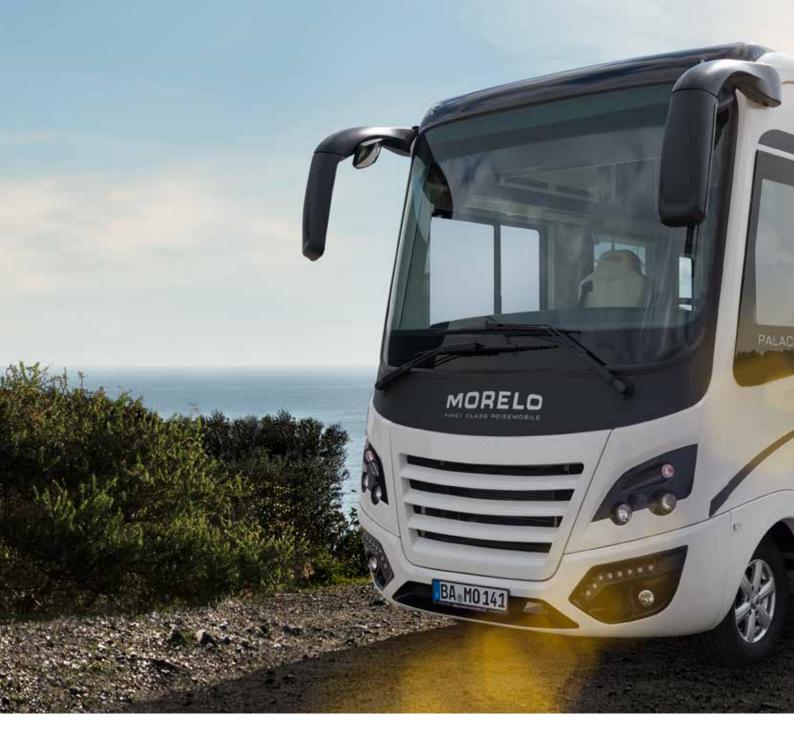

# WANDERLUST AT FIRST GLANC<u>e</u>

**Perfection has many facets.** Discover the most beautiful of them in your MORELO PALACE. The sporty premium front-end, the clear contours, the refined exterior design. And the countless functional details that make travelling in a MORELO PALACE so pleasant that nothing can compare.

- + Extra wide entrance door
- + Extendible, wide entry steps
- Premium front-end with sporty design

- + Flush Cockpit side windows