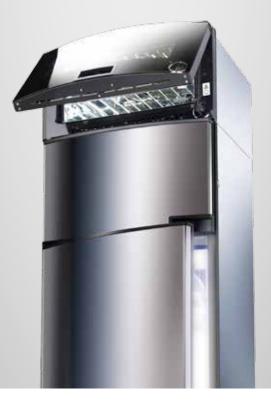

#### REFRIGERATOR

To be top class in the motorhome sector, the interior must also be top class. MORELO motorhomes include our largest refrigerators as standard. Whether it's the 190 litre, two-door RMD with separate freezer compartment or the RMDT (TecTower) with combination oven.

Just like MORELO, more than just the standard. Dometic. Mobile living made easy.