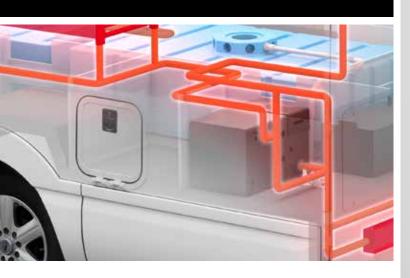

# **2** HEATED FALSE FLOOR

Thanks to perfect insulation and ideal placement of convectors, tanks and supply lines are positioned to prevent freezing.

- + Water tanks protected from freezing
- ✤ Prevention of condensation
- + Even heat distribution in the vehicle

# **3** LIVING ROOM HEATING ELEMENTS

Throughout the living room, several heating elements make efficient use of energy to ensure the MORELO comfort climate you have come to expect.

- ✤ Perfect circulation
- + Hand towel dryer (depending on model)
- Sleeping space and garage adjustable separately

## **4** HOT WATER CENTRAL HEATING

A relaxing shower is no problem in a first-class MORELO motorhome thanks to the high-performance hot water central heating system.

- + Gas-operated 5.8 kW heat output
- + Electric heat output up to 3 kW
- ✤ Integrated boiler