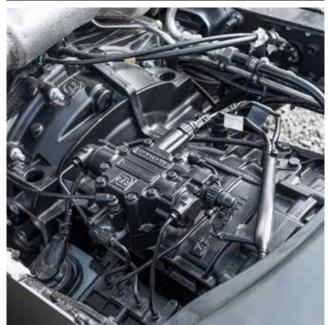

#### **ZF 8-SPEED CONVERTER GEARBOX**

The absolute best drive comfort The new 8-speed automatic from the gearbox specialist ZF makes this possible.

- + Switching gears is barely noticeable
- ✤ Maximum drive comfort

The intelligent **ActiveAir** spring and damping system, in combination with our newly developed **wide front axle** for the IVECO Daily, raises driving safety and ride comfort to a new level. Experience the numerous advantages of an adaptive damper system and a track width extended by 200 mm:

• Braking distances shortened by up to 15%

- Side tilt during cornering reduced by up to 50%
- Sensitivity to side winds reduced by up to 8%
- Reduction in fuel consumption thanks to a 9.3% reduction in rolling resistance
  - Visual refinement from wide, extended front wheels
  - Option to change damper settings between "Comfort", "Normal" and "Sport"