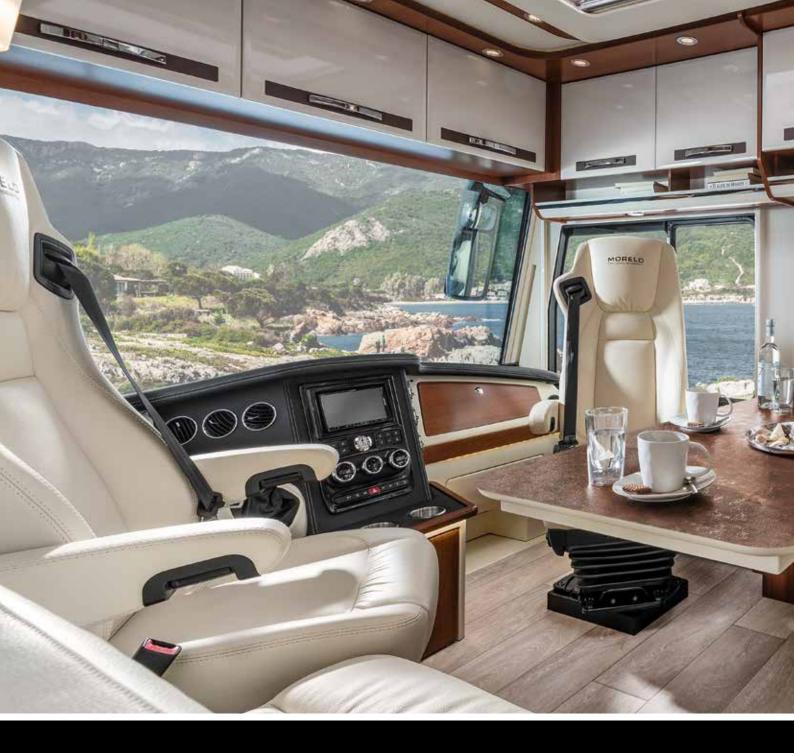

### CONVENIENT CONTROL CENTRE

**First-class travel and living comfort** comes from the HOME's cockpit, which features a lavish amount of space, a standalone instrument panel and thorough attention to every detail, such as the bus-style wiper system and exterior mirrors. The removable leather steering wheel (optional) makes it easy to turn the driver's seat, allowing it to be integrated into the living room. The raised seating position creates an excellent panoramic view.

### INSIGHTS AND SCENIC SIGHTS

The cockpit of your MORELO PALACE provides the best view. Both of the road and the landscape thanks to the large, panoramic windscreen. The view inside includes both functional and exceptionally cosy ambiance. And the insight that travelling and feeling at home do not have to be opposites.

#### AT A GLANCE

The cockpit offers a panoramic view of the road and the landscape. The elevated seat position gives you an expansive overview. The shifting lever and control elements are positioned ergonomically and let you focus on driving.

#### PANORAMIC FIELD OF VIEW

The slim design of the high-strength A-pillar provides you with an optimum view of the road.

- + Large panorama windscreen
- + Optimum field of view
- + High-quality bus-style windscreen wipers