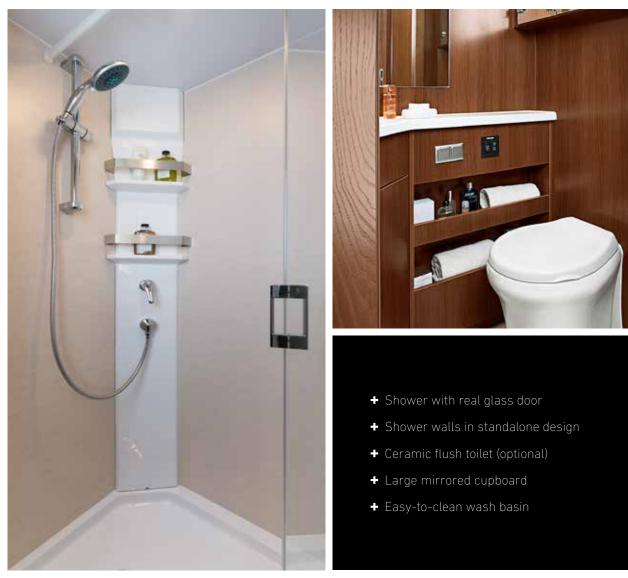

### A GOOD MOOD TO START THE DAY

**Enjoying the comfort of your own bathroom** provides a happy start to your day of travel. And a final stop full of relaxation before you head to bed. The bathroom in the HOME gives you every creature comfort you could never do without at home. The partitionable bathroom area features a separate toilet stall for privacy. The large shower features a real glass door and lets you enjoy a refreshing start to every day. The feeling of home.

### EVERYTHING FOR YOUR WELL-BEING

The comforts of home at one of the most beautiful locations while travelling: The bathroom of your MORELO LOFT. Everything here is for the benefit of your body and mind: The large shower with a real glass door, the ambient light, the mirrored cupboard, the modern wash basin. And, of course, plenty of room. Starting the day refreshed and ending the day in relaxation—that is a small luxury for travellers.