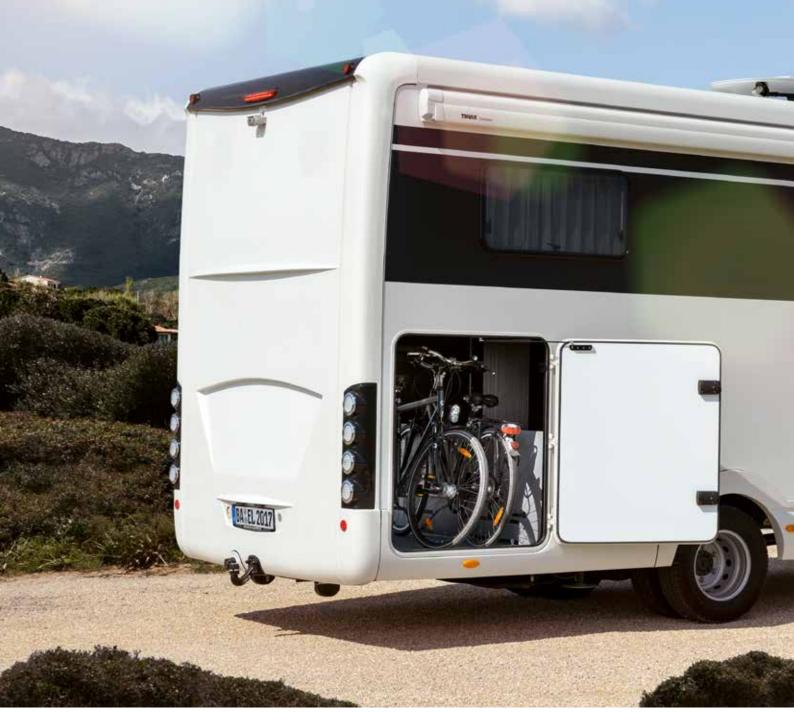

#### REAR GARAGE

There is room for bicycles, scooters and cars up to 3.85 m in the spacious rear room (depending on the model). Easy rear door opening and closing at the press of a button. Secure locking with the option of manually opening the rear door if the power goes out.

- ✤ For Smart cars, Fiat 500s and MINI Coopers
- ✤ Strong rope winch
- + Electromechanical locking system

- ✤ Extra-deep boot sill
- + Manual unlock in case of power outage
- + Stowage space with versatile uses