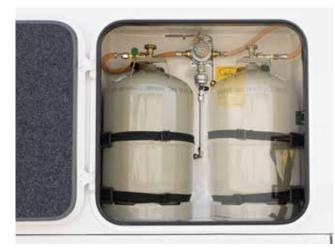

#### GAS LOCKER

The GRP locker is fully insulated, waterproof and provides stowage space for two gas bottles of 11 kilograms each.

- + Automatic toggle function
- + Full insulation from the living area