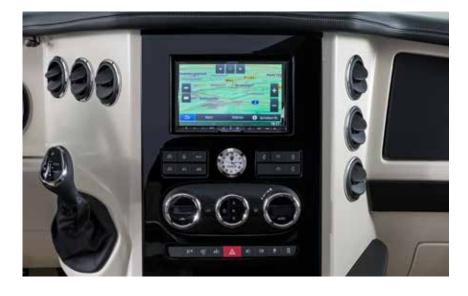

### THE PINNACLE OF COSY

**It is never a question between driving or relaxing in a LOFT.** The cockpit is part of the living room. That is why we have also outfitted it with lovingly crafted wood inlays on the instrument panel and an ambiance that immediately makes you feel at home. The large refrigerated compartment provides plenty of room, so there is no need to worry about refreshments on the way. The large adjustable navigation system (optional) helps you find the best route every time.

- 1 Premium cockpit
- 2 Comfort cockpit
- Large refrigerated compartment for beverages
- Adjustable navigation system (optional)
- Wood detailing on the instrument panel