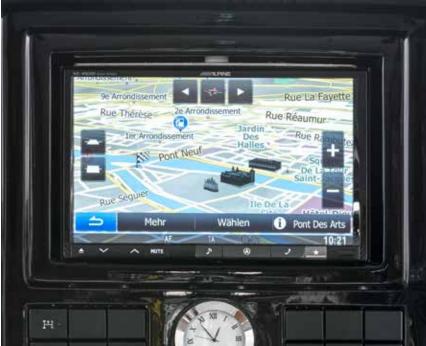

### THE PINNACLE OF COSY

**It is never a question between driving or relaxing in a LOFT.** The cockpit is part of the living room. That is why we have also outfitted it with lovingly crafted wood inlays on the instrument panel and an ambiance that immediately makes you feel at home. The large refrigerated compartment provides plenty of room, so there is no need to worry about refreshments on the way. The large adjustable navigation system (optional) helps you find the best route every time.

- 1 Premium cockpit
- 2 Comfort cockpit
- Large refrigerated compartment for beverages
- Adjustable navigation system (optional)
- Wood detailing on the instrument panel