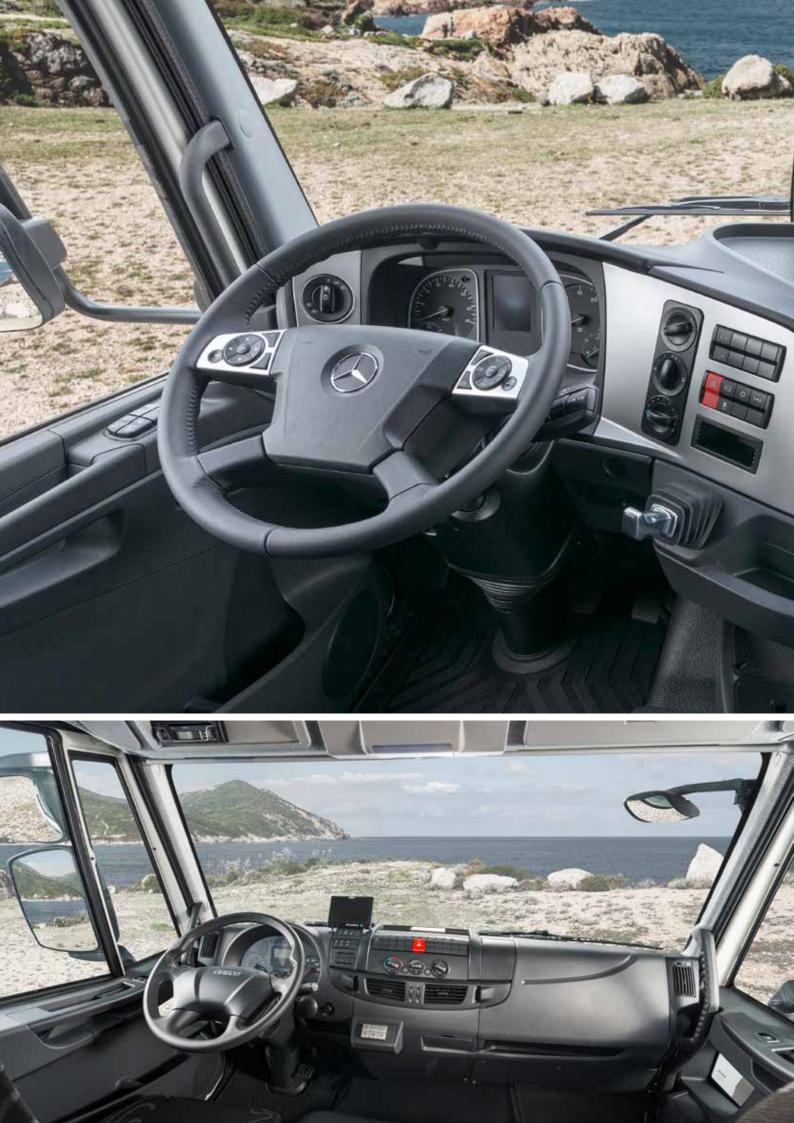

### CONVENIENT CONTROL CENTRE

**First-class travel and living comfort** comes from the HOME's cockpit, which features a lavish amount of space, a standalone instrument panel and thorough attention to every detail, such as the bus-style wiper system and exterior mirrors. The removable leather steering wheel (optional) makes it easy to turn the driver's seat, allowing it to be integrated into the living room. The raised seating position creates an excellent panoramic view.

+ Removable steering wheel (optional)

HOME

- + Large passageway
- ✤ Panorama windscreen

#### AT A GLANCE

The cockpit offers a panoramic view of the road and the landscape. The elevated seat position gives you an expansive overview. The shifting lever and control elements are positioned ergonomically and let you focus on driving.

#### PANORAMIC FIELD OF VIEW

The slim design of the high-strength A-pillar provides you with an optimum view of the road.

- + Large panorama windscreen
- + Optimum field of view
- + High-quality bus-style windscreen wipers

#### ALL-ROUND VISIBILITY

The optimised seat position in the MORELO allows you to see more of the road and to get to your destination safely.

- ✤ A total of six exterior mirrors
- + Significantly shortened sight lines
- + Better ability to check blind spots"

#### **2** STANDALONE INSTRUMENT PANEL

The standalone instrument panel is optimally adapted to the inner width of the motorhome and the needs of the driver and passenger.

- ✤ Perfect driver seating position
- ✤ 20 cm wider passage to the front
- + Cosy ambiance