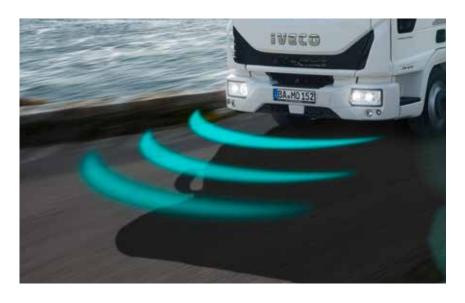

## SAFE AT YOUR DESTINATION

State-of-the-art driver assistance systems ensure that you reach your destination in safety and relaxation. The lane departure warning system issues a warning if the vehicle leaves its lane unintentionally, adaptive cruise control (Eurocargo) automatically maintains a distance from the vehicle in front and autonomous emergency braking provides optimal support for truly close calls.

- + Lane departure warning system
- + Adaptive cruise control (IVECO)
- + Autonomous emergency braking