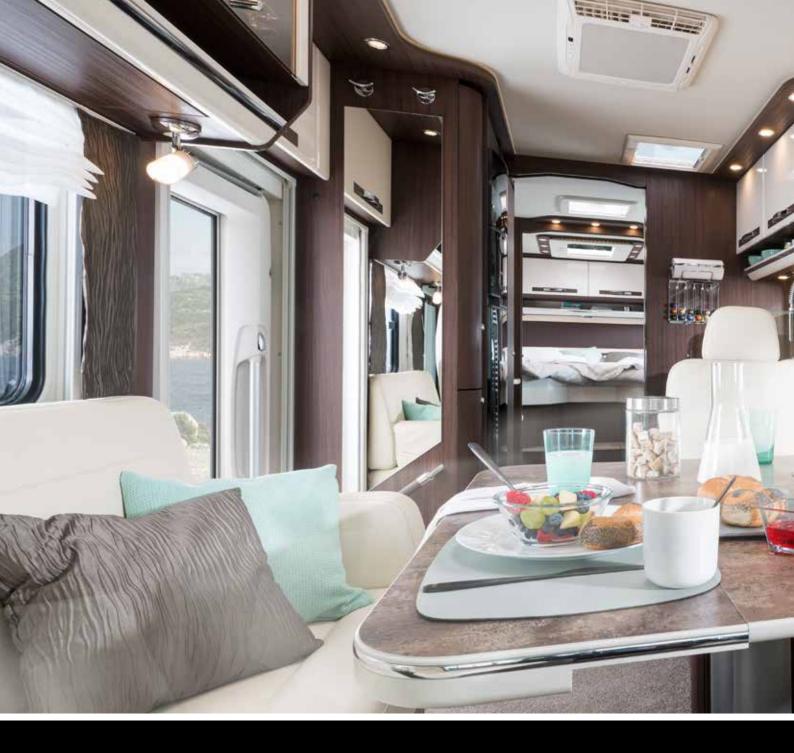

# MORE ROOM For life

**Bigger inside than it is outside?** It only seems that way. But the HOME does offer much more room to move than comparable vehicles thanks to the special MORELO furniture design and despite its compact dimensions. The comfortable upholstered furniture, the level living room floor from end to end and plenty of first-class extras mean the HOME has everything that defines a MORELO.

- + Interior that feels truly immense
- + Optimal space utilisation
- + Level living room floor
- + Multifunctional table
- + High-quality materials
- + High-quality cushions

# **3** SPACIOUS LIVING ROOM

The living room windows with smooth exterior, interior roller blinds and specially built-in heating elements provide a one-of-a-kind living room size.

- Measurably more space than the competition
- + Bathroom can be used by two people at once
- + Tempered glass living room windows