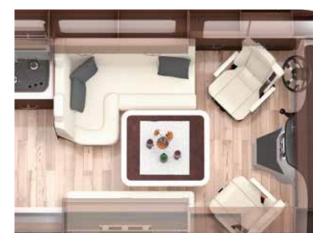

# MORE ROOM For life

**Bigger inside than it is outside?** It only seems that way. But the HOME does offer much more room to move than comparable vehicles thanks to the special MORELO furniture design and despite its compact dimensions. The comfortable upholstered furniture, the level living room floor from end to end and plenty of first-class extras mean the HOME has everything that defines a MORELO.

- + Interior that feels truly immense
- + Optimal space utilisation
- + Level living room floor
- + Multifunctional table
- + High-quality materials
- + High-quality cushions

#### ONE BEAUTIFUL KITCHEN

What does a kitchen need to make you feel at home? Exactly what we have fitted it with in the HOME. The HOME's kitchen provides everything necessary to make first-class cuisine on the go, and in one space-saving package: A high-performance three-burner gas hob, a sink located for perfect ergonomics and plenty of stowage space for everything that belongs in your fully equipped kitchen.