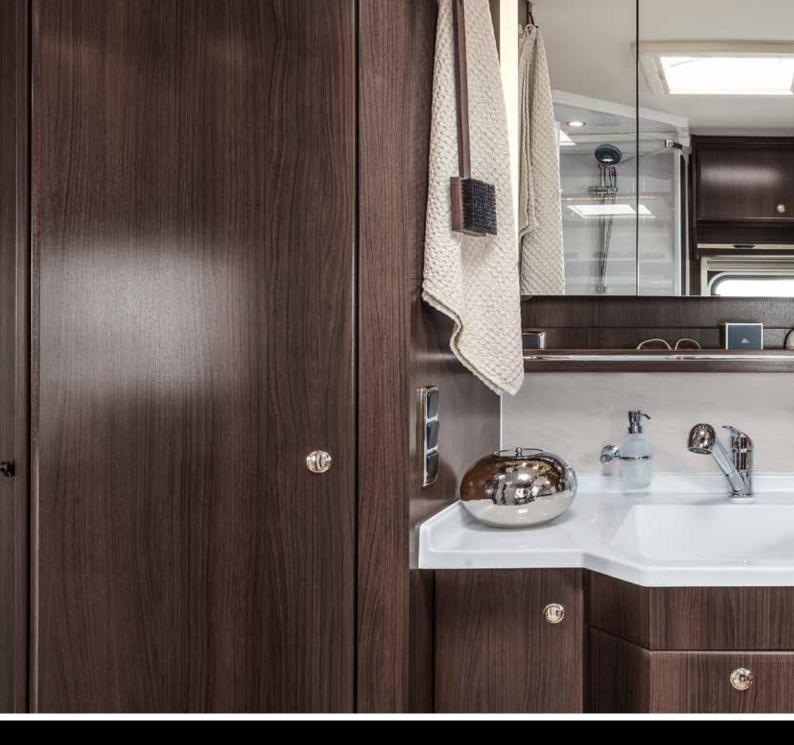

### A GOOD MOOD TO START THE DAY

**Enjoying the comfort of your own bathroom** provides a happy start to your day of travel. And a final stop full of relaxation before you head to bed. The bathroom in the HOME gives you every creature comfort you could never do without at home. The partitionable bathroom area features a separate toilet stall for privacy. The large shower features a real glass door and lets you enjoy a refreshing start to every day. The feeling of home.

### EVERYTHING FOR YOUR WELL-BEING

The comforts of home at one of the most beautiful locations while travelling: The bathroom of your MORELO LOFT. Everything here is for the benefit of your body and mind: The large shower with a real glass door, the ambient light, the mirrored cupboard, the modern wash basin. And, of course, plenty of room. Starting the day refreshed and ending the day in relaxation—that is a small luxury for travellers.