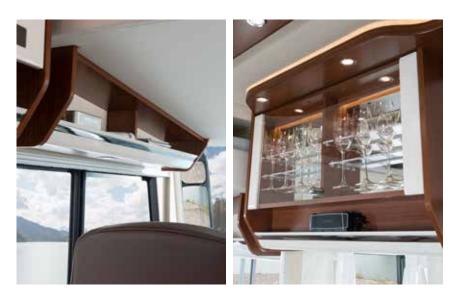

#### LED GLASS WALL UNIT

We have designed a display cabinet that is highly resistant to vibration. Your champagne and wine glasses remain still and right where they belong throughout the trip while benefiting from stylish illumination.