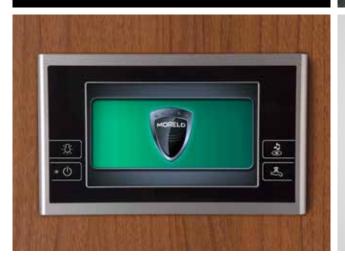

#### CONTROL PANEL

The control panel with touchscreen keeps you updated with the information about your MORELO you want to know.

- ✤ Central control system
- ✤ Stainless steel frame