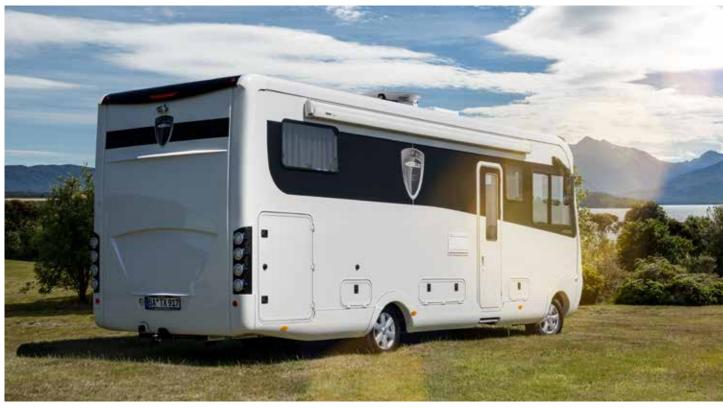

#### GREATNESS IS IN THE DETAILS

**Even our smallest model is big where it counts.** It is the spitting image of its siblings in the MORELO family. The first time you look at the body and the new front-end, you can tell this is a MORELO. Compared to the LOFT, it is more compact with a slightly lighter chassis, but it has the same impressive 42 mm thick walls and outstanding insulation characteristics. That is anything but ordinary in this class. Except, of course, for a MORELO.

#### APPEALING APPEARANCE

A little bit more of everything. Even the standard equipment on the new MORELO LOFT is very impressive: More load capacity thanks to a stronger chassis, a 3 litre engine with more torque, 2.4 m width for even more space in the living room. Excellent guality and first-class convenience combine with a compact look and versatile mobility.

## STRIKING LOOK

**Unmistakably MORELO.** That is the look of the LOFT from its best side. Which is any side. The characteristic front section and optional matte-black carbon design emphasise the refinement of the dynamic look. The bus-style exterior mirrors provide optimal rear visibility and the perfect visual flair to the front of the LOFT. LED daytime running lights set the course and ensure you are seen. Even without them, the LOFT is hard to miss.