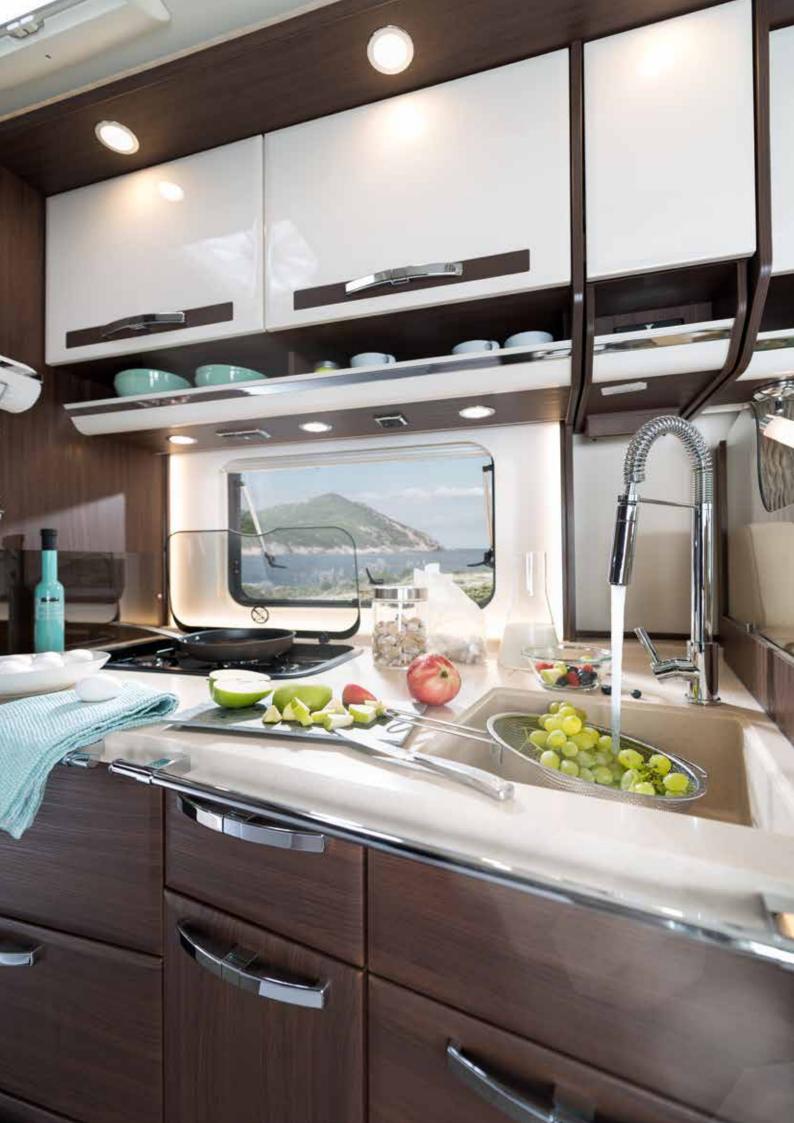

#### ONE BEAUTIFUL KITCHEN

What does a kitchen need to make you feel at home? Exactly what we have fitted it with in the HOME. The HOME's kitchen provides everything necessary to make first-class cuisine on the go, and in one space-saving package: A high-performance three-burner gas hob, a sink located for perfect ergonomics and plenty of stowage space for everything that belongs in your fully equipped kitchen.

### GIVING IT A LITTLE GAS WITH A LOT OF SOUL

**Charting a course is fun.** And not just when you are behind the wheel. The kitchen of the MORELO LOFT lets you start really cooking with gas to showcase your culinary ability. The three-burner gas hob handles several-course meals with ease. From burner to freezer, the fully equipped kitchen in the LOFT has everything on board to take on any culinary challenge.