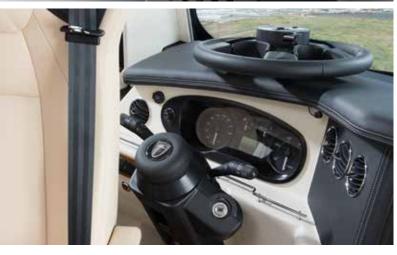

### CONVENIENT CONTROL CENTRE

**First-class travel and living comfort** comes from the HOME's cockpit, which features a lavish amount of space, a standalone instrument panel and thorough attention to every detail, such as the bus-style wiper system and exterior mirrors. The removable leather steering wheel (optional) makes it easy to turn the driver's seat, allowing it to be integrated into the living room. The raised seating position creates an excellent panoramic view.

+ Removable steering wheel (optional)

HOME

- + Large passageway
- ✤ Panorama windscreen

#### AT A GLANCE

The cockpit offers a panoramic view of the road and the landscape. The elevated seat position gives you an expansive overview. The shifting lever and control elements are positioned ergonomically and let you focus on driving.

#### PANORAMIC FIELD OF VIEW

The slim design of the high-strength A-pillar provides you with an optimum view of the road.

- + Large panorama windscreen
- + Optimum field of view
- + High-quality bus-style windscreen wipers

#### ALL-ROUND VISIBILITY

The optimised seat position in the MORELO allows you to see more of the road and to get to your destination safely.

- ✤ A total of six exterior mirrors
- + Significantly shortened sight lines
- + Better ability to check blind spots"

#### **REMOVABLE LEATHER STEERING WHEEL**

It feels good, looks good and provides maximum freedom of movement. (optional, not available in MORELO PALACE ALCOVE)

- + Elegant leather
- ✤ Unbeatable anti-theft protection
- + Convenient swivel driver's seat

#### **2** STANDALONE INSTRUMENT PANEL

The standalone instrument panel is optimally adapted to the inner width of the motorhome and the needs of the driver and passenger.

- ✤ Perfect driver seating position
- ✤ 20 cm wider passage to the front
- + Cosy ambiance