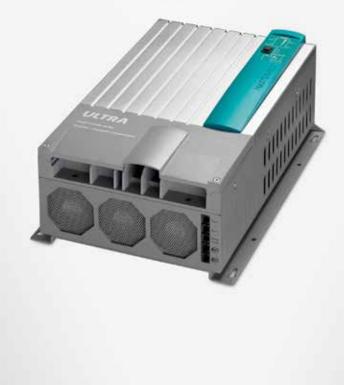

#### MASTERVOLT CHARGING SYSTEM

The power charging device (optional) with inverter is the fastest and most efficient option for charging the batteries.

- ✤ High charging capacity
- + Fast charging of the batteries
- + Operation of devices at 230 V