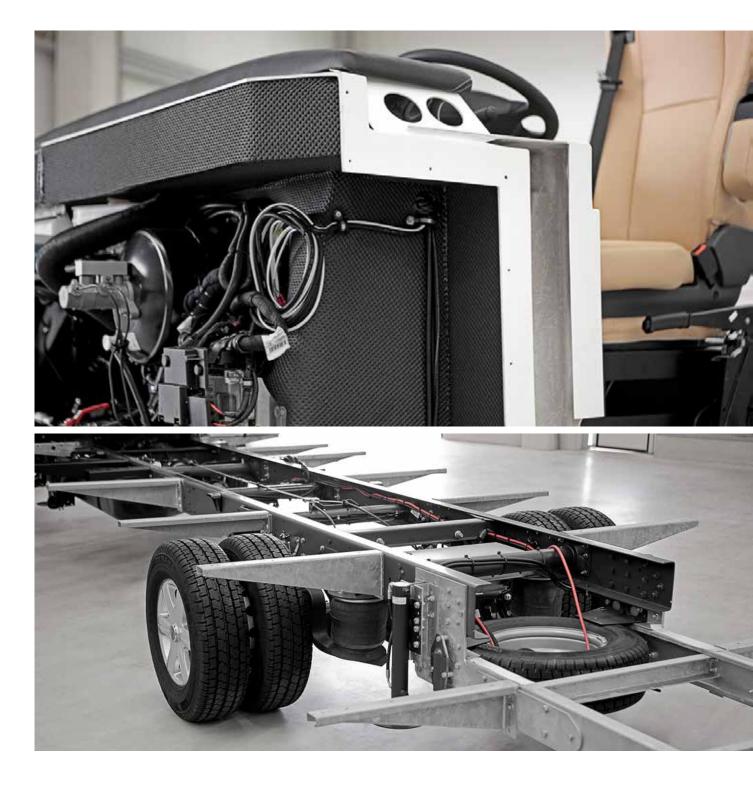

#### STABLE LADDER FRAME

An excellent motorhome needs a solid base, such as our stable, hot-dip galvanised ladder frame.

- + Rear can be lowered by up to 330 mm
- + Sturdy stabilisers for a stable design
- ✤ High torsional strength

#### FRONT MODULE MADE OF GLASS-FIBRE-REINFORCED PLASTIC

Developed in collaboration with Fahrzeugbau Meier and already installed in over 1000 MORELO motorhomes.

- + Elevated seat position
- + Level living room floor
- + Perfect insulation