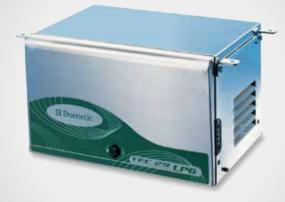

#### DOMETIC GAS GENERATOR

The gas generator provides energy and even more independence. And you won't even notice it is there.

- ✤ 2,600-watt maximum output
- + Ability to operate the air-conditioning system
- ✤ Convenient independence

# DOMETIC

A strong partner for many needs, Dometic provides the solutions. From the refrigerator to the air-conditioning system in the living room to the skylight, this company outfits our motor-homes with high-quality products.

#### € www.dometic.com