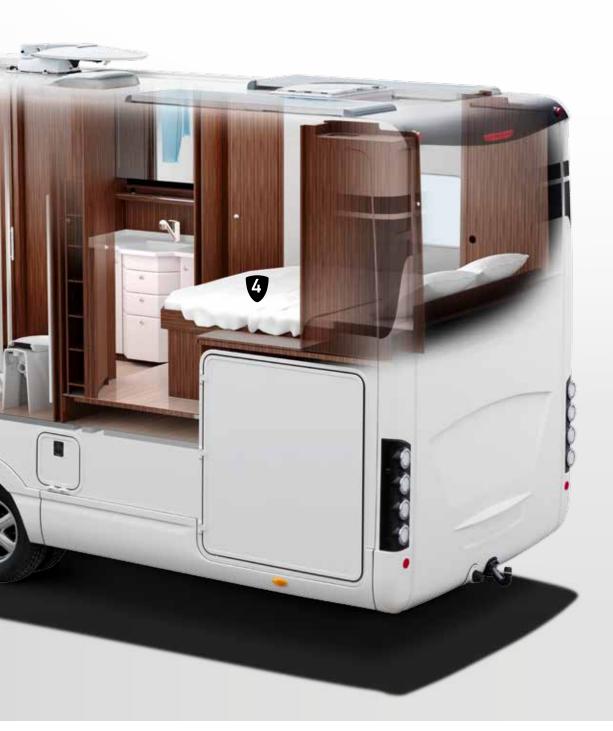

#### **4** VOLUMINOUS STOWAGE SPACES

All MORELO motorhomes feature amazing stowage space availability in the false floor and large scooter or car garage.

- + Underfloor stowage space height of 366 to 480 mm
- + Heated stowage spaces and rear garage
- + Garage for cars from the Smart to Mini Cooper

#### BEDROOM

Four bed variants are available for the bedroom equipment. Cold foam mattresses with spot-elastic sprung base offer optimal head support and provide an optimal sleeping environment thanks to the integrated air channels.

Queen bed (M) The queen bed is accessible from both sides and provides enough room for two additional wardrobes. Convenient size: **160 x 200 cm** 

Front-to-back bed (L) The front-to-back bed maximises your available space and is available as a double bed or two separate beds.

Premium size: Two times 106 x 200 cm

#### French bed (F)

Ideal for everyone who wants to be close to their partner at night and delights in having an additional wardrobe.

French-style bed dimension **158 x 195 cm** 

Rear transverse bed (H) The rear transverse bed uses the entire width of the vehicle, meaning the bedroom takes up less length. Efficient size: **150 x 210 cm** 