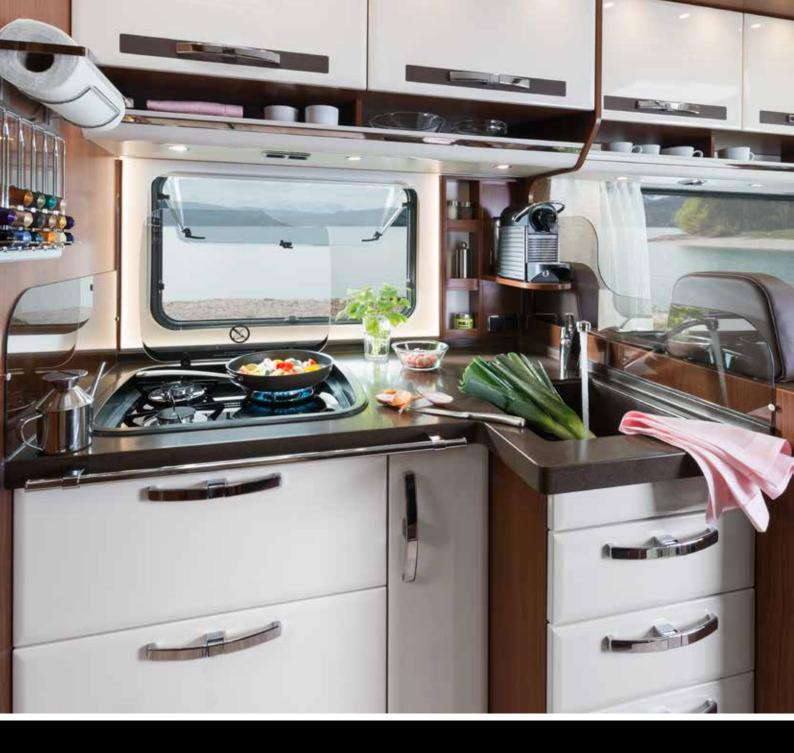

#### ONE BEAUTIFUL KITCHEN

What does a kitchen need to make you feel at home? Exactly what we have fitted it with in the HOME. The HOME's kitchen provides everything necessary to make first-class cuisine on the go, and in one space-saving package: A high-performance three-burner gas hob, a sink located for perfect ergonomics and plenty of stowage space for everything that belongs in your fully equipped kitchen.

### GIVING IT A LITTLE GAS WITH A LOT OF SOUL

**Charting a course is fun.** And not just when you are behind the wheel. The kitchen of the MORELO LOFT lets you start really cooking with gas to showcase your culinary ability. The three-burner gas hob handles several-course meals with ease. From burner to freezer, the fully equipped kitchen in the LOFT has everything on board to take on any culinary challenge.

# **2** A KITCHEN FIT FOR A HEAD CHEF

Exceptionally high-quality, durable materials, real-world suitability and attention to every detail define every MORELO kitchen.

- + Extra deep kitchen cupboards and drawers
- + Kitchen worktop with double sink
- + High-quality built-in appliances