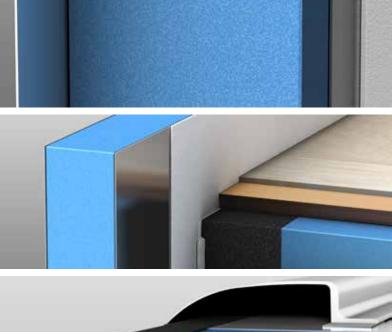

#### PREMIUM WALL DESIGN

In a MORELO, you're surrounded by the best motorhome possible in motorhome construction. The interior and exterior walls offer stability thanks to their extremely corrosion-resistant aluminium alloy design. The hydrophobic XPS rigid foam provides a sensational insulation value. With the light weight you expect.

#### PREMIUM LIVING ROOM FLOOR

The high-quality PVC floor with a wood look is easy to clean and completely waterproof.

- ✤ Fine wood look
- ✤ Waterproof thanks to PVC floor covering

#### PREMIUM ROOF DESIGN

We build motorhomes with care, and think about how to guide water through the vehicle to ensure that side walls are not subjected to water damage.

- + Lightning protection thanks to an aluminium underbody
- + Optimum hail protection
- + Adhesion without any thermal bridges

#### PREMIUM LOWERED REAR END

The lower, the better. At least when it comes to lowering the rear garage. We lower the ladder frame by up to 330 mm to get the boot sill as low as possible.

#### PREMIUM UNDERBODY

Thanks to its stable glass-fibre-reinforced plastic underbody, there's absolutely no need to worry about moisture or corrosion.

- ✤ 100% waterproof
- + Partition panels made of ABS plastic
- + Optimum insulation values thanks to XPS foam