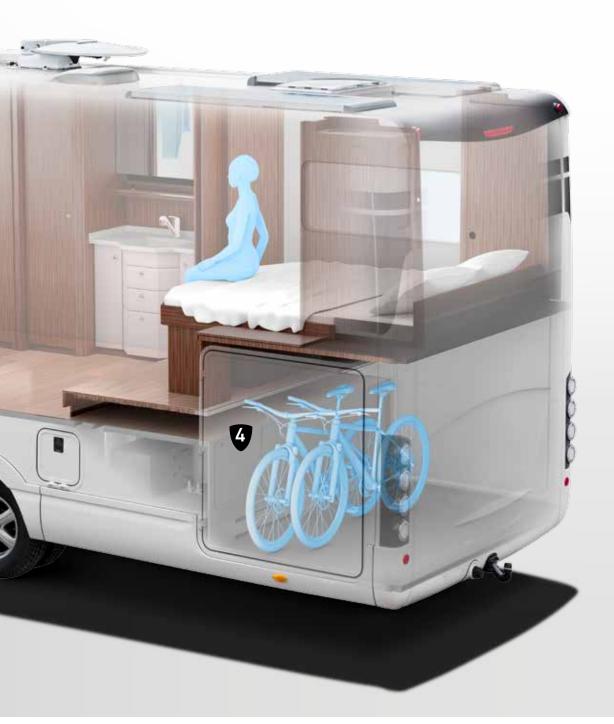

#### **4** VOLUMINOUS STOWAGE SPACES

All MORELO motorhomes feature amazing stowage space availability in the false floor and large scooter or car garage.

- + Underfloor stowage space height of 366 to 480 mm
- + Heated stowage spaces and rear garage
- + Garage for cars from the Smart to Mini Cooper