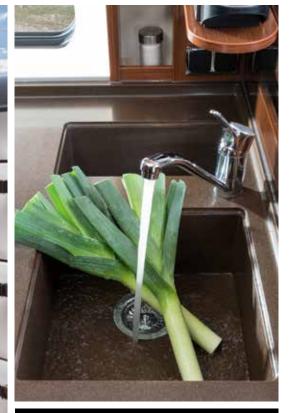

#### ONE BEAUTIFUL KITCHEN

What does a kitchen need to make you feel at home? Exactly what we have fitted it with in the HOME. The HOME's kitchen provides everything necessary to make first-class cuisine on the go, and in one space-saving package: A high-performance three-burner gas hob, a sink located for perfect ergonomics and plenty of stowage space for everything that belongs in your fully equipped kitchen.

### GIVING IT A LITTLE GAS WITH A LOT OF SOUL

**Charting a course is fun.** And not just when you are behind the wheel. The kitchen of the MORELO LOFT lets you start really cooking with gas to showcase your culinary ability. The three-burner gas hob handles several-course meals with ease. From burner to freezer, the fully equipped kitchen in the LOFT has everything on board to take on any culinary challenge.