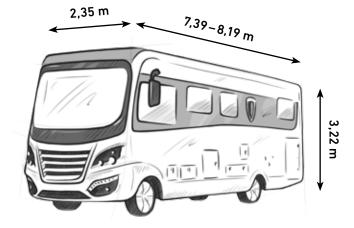

#### LOFT PALACE PALACE LINER HOME

**Technical specifications** 

Interior standing height

Holding tank capacity

Standard equipment / Option

Car garage option

Floor heating

Engine heat exchanger

LED reversing lights

windows in the cab

refrigerated compartment

Front/rear axle air suspension

Price starting at

| IVECO<br>Daily           | IVECO<br>Daily           | IVECO<br>Daily           | IVECO<br>Eurocargo       | IVECO<br>Eurocargo                | Mercedes Benz<br>Atego   |
|--------------------------|--------------------------|--------------------------|--------------------------|-----------------------------------|--------------------------|
| € 140,500.00             | € 163,500.00             | € 199,900.00             | € 219,400.00             | € 255,500.00                      | € 270,500.00             |
| 50C16                    | 60C18,65C18<br>or70C18   | 65C18 or<br>70C18        | 75 E 21                  | 100E25, 120E28<br>or 150E32       | 924, 1230<br>or 1530     |
| 2.3 l / 156<br>metric HP | 3.0 l / 180 metric<br>HP | 3.0 l / 180<br>metric HP | 4.5 l / 207<br>metric HP | 6.7 l/251<br>metric HP            | 7.7 l / 238<br>metric HP |
| 7.39 m                   | 7.58 m                   | 8.23 m                   | 8.24 m                   | 9.00 m                            | 9.00 m                   |
| 2.35 m                   | 2.40 m                   | 2.40/2.50 m              | 2.40/2.50 m              | 2.50 m                            | 2.50 m                   |
| 3.22 m                   | 3.35 m                   | 3.44 m                   | 3.45 m                   | 3.65/3.75 m                       | 3.65/3.75 m              |
| 1.98 m                   | 2.02 m                   | 2.06 m                   | 2.06 m                   | 2.06 m                            | 2.06 m                   |
| C1 or 3                  | C1 or 3                  | C1 or 3                  | C1 or 3                  | C or 2                            | C or 2                   |
| 366 mm                   | 366 mm                   | 420 mm                   | 420 mm                   | 420 mm                            | 480 mm                   |
| 200 l / 200 l            | 300 l/200 l              | 380 l / 250 l            | 380 l/250 l              | 380 l / 250 l                     | 380 l / 250 l            |
| 🗆 200 l                  | 🗆 200 l                  | 250 l                    | 250 l                    | 250 l                             | 250 l                    |
| ×                        | ×                        | Smart                    | ×                        | Car with lengt<br>(e.g. Smart, VW |                          |
|                          |                          |                          |                          |                                   |                          |
|                          |                          | •                        | •                        | •                                 |                          |
|                          |                          | •                        | •                        | •                                 |                          |
|                          |                          | •                        | •                        | •                                 |                          |
|                          |                          | •                        | •                        | •                                 |                          |
| ×                        |                          | •                        | •                        | •                                 |                          |
|                          |                          |                          |                          |                                   |                          |
|                          |                          | •                        | •                        | •                                 | •                        |
|                          |                          |                          |                          |                                   |                          |
|                          |                          |                          |                          |                                   |                          |
|                          |                          | •                        |                          | •                                 |                          |
|                          |                          |                          |                          |                                   |                          |
| ×                        | ×                        | •                        | •                        | •                                 | •                        |
|                          |                          | •                        | •                        | -                                 | •                        |
|                          |                          |                          |                          |                                   |                          |
|                          |                          |                          |                          |                                   | •                        |
|                          |                          |                          |                          |                                   |                          |
| ×                        |                          | □ / ○                    | 0 / 0                    | ■ / ■                             | ○ / ■                    |
|                          |                          |                          |                          |                                   |                          |
|                          |                          |                          |                          |                                   |                          |