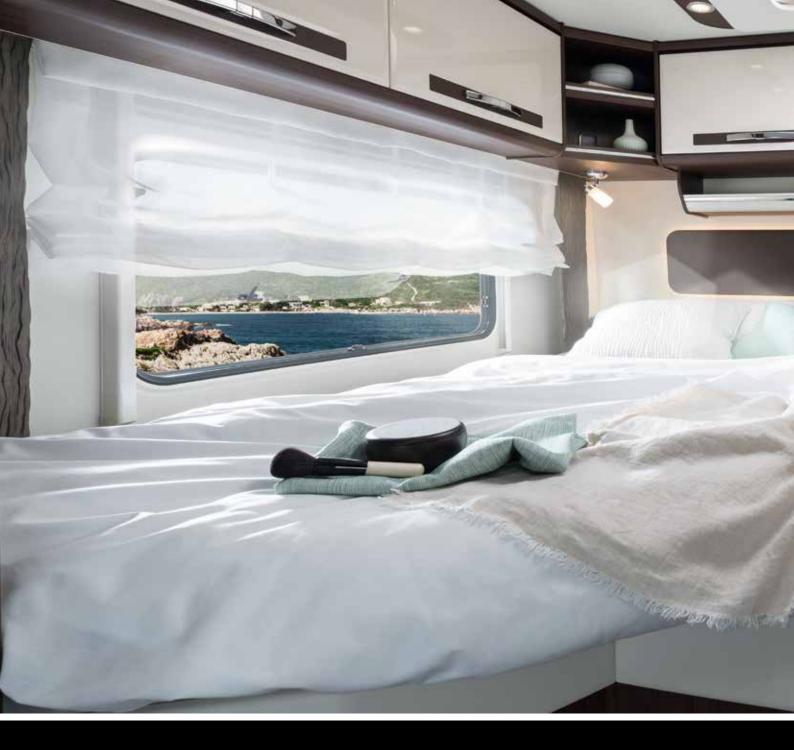

### MORE ROOM FOR BEAUTIFUL DREAMS

**Sleeping in the HOME is more than spending the night just anywhere.** The three bed variants with spring system, multi-zone cold foam mattress and adjustable head sections let you drift off to sleep in bliss. As the moon slowly rises and the starry sky twinkles through the roof window above, you can let the events of the day drift through your mind as you begin to look forward to tomorrow ... Dreaming in a HOME is a wonderful experience. What are you still waiting for?

#### QUEEN BED

The queen bed is accessible from both sides and provides enough room for two additional wardrobes. Convenient size: **150 x 200 cm** 