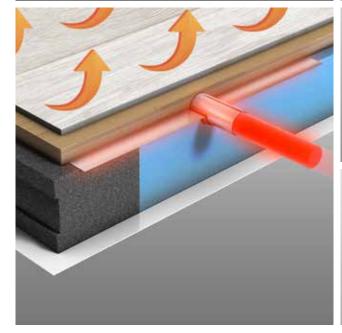

#### STYROFOAM™ MAKES THE DIFFERENCE

As a manufacturer of high-quality motorhomes, MORELO relies on STYROFOAM™ for heat insulation.

STYROFOAM™ is a blue XPS foam and is used as a core layer material in ceilings, walls and floors. The closed cell structure of the insulation makes it resistant to moisture.

STYROFOAM™ offers excellent heat insulation, ensures lower fuel consumption thanks to the low weight and provides optimised torsional strength for the vehicle due to high compressive strength. Not only does it increase living comfort on board, it also improves the quality and durability of your motorhome.