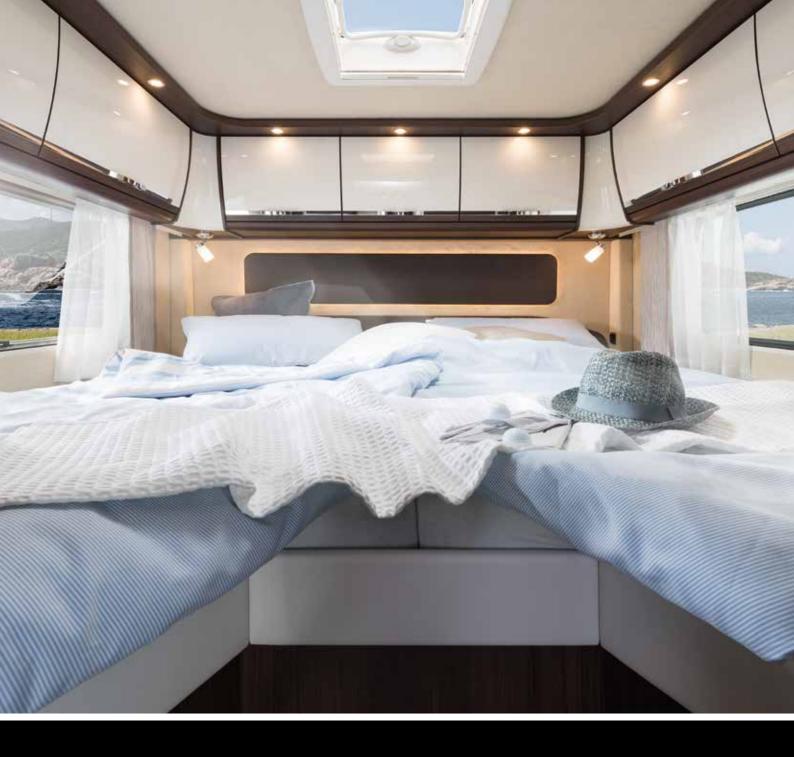

### MORE ROOM FOR BEAUTIFUL DREAMS

**Sleeping in the HOME is more than spending the night just anywhere.** The three bed variants with spring system, multi-zone cold foam mattress and adjustable head sections let you drift off to sleep in bliss. As the moon slowly rises and the starry sky twinkles through the roof window above, you can let the events of the day drift through your mind as you begin to look forward to tomorrow ... Dreaming in a HOME is a wonderful experience. What are you still waiting for?

#### QUEEN BED

The queen bed is accessible from both sides and provides enough room for two additional wardrobes. Convenient size: **150 x 200 cm** 