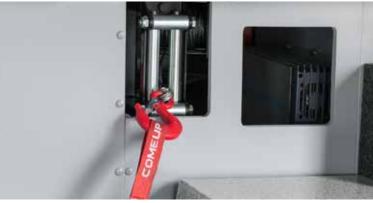

#### REAR GARAGE

There is room for bicycles, scooters and cars up to 3.85 m in the spacious rear room (depending on the model). Easy rear door opening and closing at the press of a button. Secure locking with the option of manually opening the rear door if the power goes out.

- ✤ For Smart cars, Fiat 500s and MINI Coopers
- ✤ Strong rope winch
- + Electromechanical locking system

- ✤ Extra-deep boot sill
- + Manual unlock in case of power outage
- + Stowage space with versatile uses