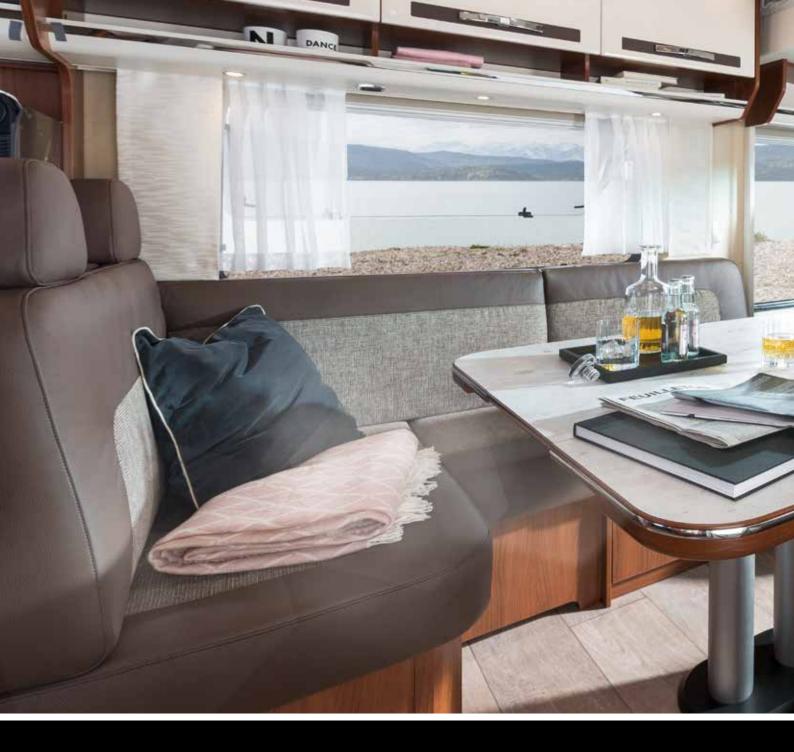

# MORE ROOM For life

**Bigger inside than it is outside?** It only seems that way. But the HOME does offer much more room to move than comparable vehicles thanks to the special MORELO furniture design and despite its compact dimensions. The comfortable upholstered furniture, the level living room floor from end to end and plenty of first-class extras mean the HOME has everything that defines a MORELO.

- + Interior that feels truly immense
- + Optimal space utilisation
- + Level living room floor
- + Multifunctional table
- + High-quality materials
- + High-quality cushions

# **3** SPACIOUS LIVING ROOM

The living room windows with smooth exterior, interior roller blinds and specially built-in heating elements provide a one-of-a-kind living room size.

- Measurably more space than the competition
- + Bathroom can be used by two people at once
- + Tempered glass living room windows