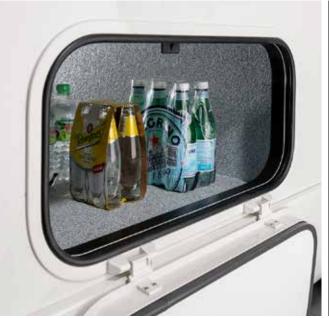

### THE PINNACLE OF COSY

**It is never a question between driving or relaxing in a LOFT.** The cockpit is part of the living room. That is why we have also outfitted it with lovingly crafted wood inlays on the instrument panel and an ambiance that immediately makes you feel at home. The large refrigerated compartment provides plenty of room, so there is no need to worry about refreshments on the way. The large adjustable navigation system (optional) helps you find the best route every time.

- 1 Premium cockpit
- 2 Comfort cockpit
- Large refrigerated compartment for beverages
- Adjustable navigation system (optional)
- Wood detailing on the instrument panel