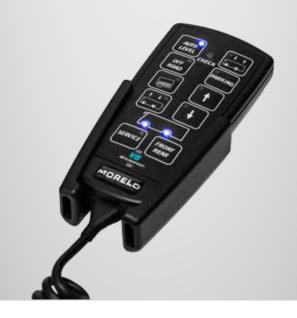

### MAKE YOUR STAY IN YOUR MORELO AS COMFORTABLE AND EASY AS POSSIBLE

Our jack systems are precisely matched to your vehicle. The 4 hydraulic jacks level your vehicle in less than 2 minutes. Despite their low empty weight, each jack can lift 2 to 10 tonnes (depending on the model). During the retraction phase, an exceptionally high pressure is reached to ensure that all of the jacks are fully retracted.

#### OUR ADVICE

The E&P jack system is fully automated and works at the press of a button, but it can also be operated manually. Automatic tilting also makes it easier to empty the tanks.