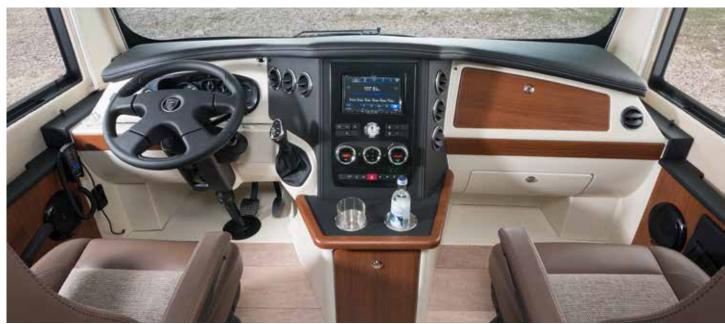

### CONVENIENT CONTROL CENTRE

**First-class travel and living comfort** comes from the HOME's cockpit, which features a lavish amount of space, a standalone instrument panel and thorough attention to every detail, such as the bus-style wiper system and exterior mirrors. The removable leather steering wheel (optional) makes it easy to turn the driver's seat, allowing it to be integrated into the living room. The raised seating position creates an excellent panoramic view.

+ Removable steering wheel (optional)

HOME

- + Large passageway
- ✤ Panorama windscreen

- 1 Premium cockpit
- 2 Comfort cockpit
- + Ergonomic seats
- + Optimally located control elements
- ✤ Removable steering wheel (optional)
- + Multimedia equipment
- + Standalone instrument panel
- ✤ Panoramic windscreen

#### **2** STANDALONE INSTRUMENT PANEL

The standalone instrument panel is optimally adapted to the inner width of the motorhome and the needs of the driver and passenger.

- ✤ Perfect driver seating position
- ✤ 20 cm wider passage to the front
- + Cosy ambiance