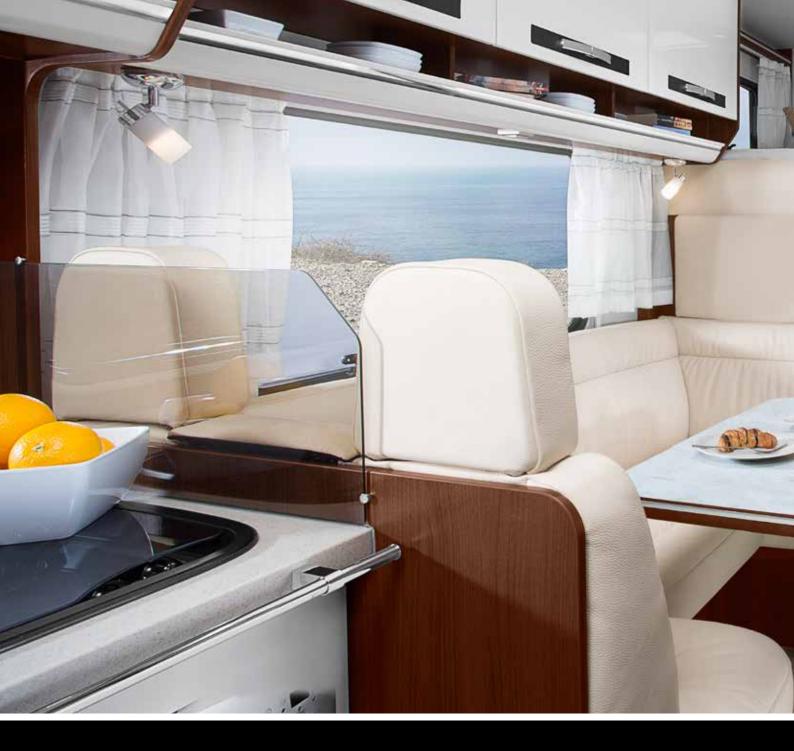

#### ONE BEAUTIFUL KITCHEN

What does a kitchen need to make you feel at home? Exactly what we have fitted it with in the HOME. The HOME's kitchen provides everything necessary to make first-class cuisine on the go, and in one space-saving package: A high-performance three-burner gas hob, a sink located for perfect ergonomics and plenty of stowage space for everything that belongs in your fully equipped kitchen.

### GIVING IT A LITTLE GAS WITH A LOT OF SOUL

**Charting a course is fun.** And not just when you are behind the wheel. The kitchen of the MORELO LOFT lets you start really cooking with gas to showcase your culinary ability. The three-burner gas hob handles several-course meals with ease. From burner to freezer, the fully equipped kitchen in the LOFT has everything on board to take on any culinary challenge.

### EXCELLENT KITCHEN

**You cannot pay for good taste.** Not in a MORELO PALACE. It is included here. Preparing regional specialities is a pure joy in the comfortably equipped on-board kitchen. Regardless of whether you are at the North Cape or at the heel of Italy. Because good taste is international.

## DELUXE KITCHEN SPACE

**More is better.** At least when it comes to the worktop in your kitchen. In the PALACE "Novel", we have opened up the lounge seating group to the room and connected the kitchen right to it. This does more than create an elegant line throughout the entire vehicle, it creates more room for culinary pursuits.