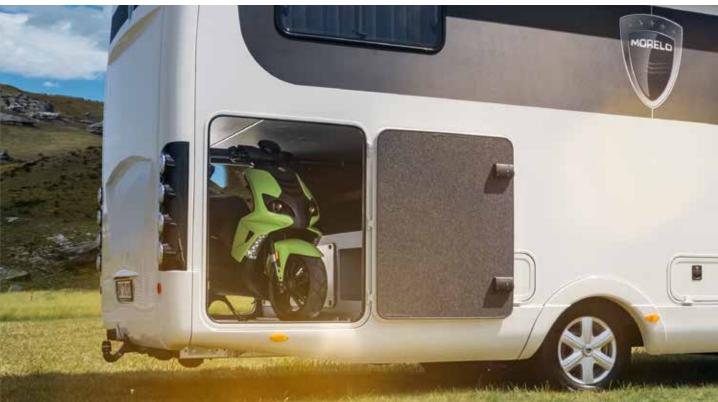

#### REAR GARAGE

There is room for bicycles, scooters and cars up to 3.85 m in the spacious rear room (depending on the model). Easy rear door opening and closing at the press of a button. Secure locking with the option of manually opening the rear door if the power goes out.

- ✤ For Smart cars, Fiat 500s and MINI Coopers
- ✤ Strong rope winch
- + Electromechanical locking system

- ✤ Extra-deep boot sill
- + Manual unlock in case of power outage
- + Stowage space with versatile uses