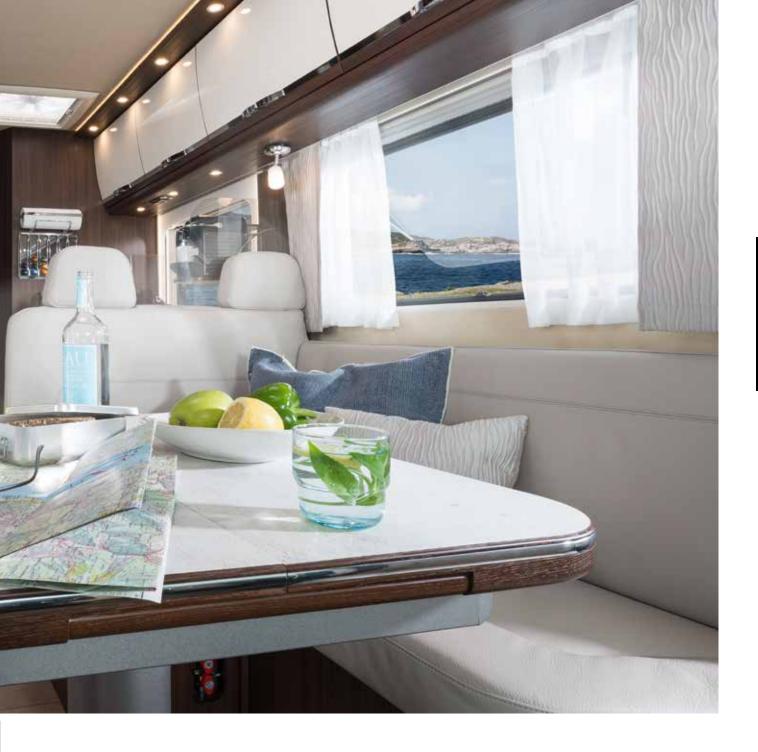

# MORE ROOM For life

**Bigger inside than it is outside?** It only seems that way. But the HOME does offer much more room to move than comparable vehicles thanks to the special MORELO furniture design and despite its compact dimensions. The comfortable upholstered furniture, the level living room floor from end to end and plenty of first-class extras mean the HOME has everything that defines a MORELO.

- + Interior that feels truly immense
- + Optimal space utilisation
- + Level living room floor
- + Multifunctional table
- + High-quality materials
- + High-quality cushions