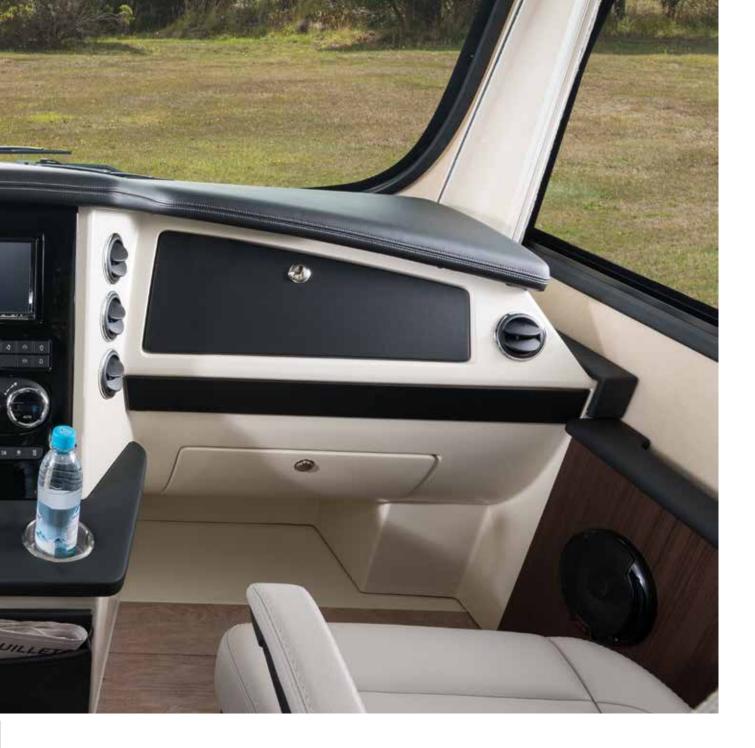

#### **2** STANDALONE INSTRUMENT PANEL

The standalone instrument panel is optimally adapted to the inner width of the motorhome and the needs of the driver and passenger.

- ✤ Perfect driver seating position
- ✤ 20 cm wider passage to the front
- + Cosy ambiance