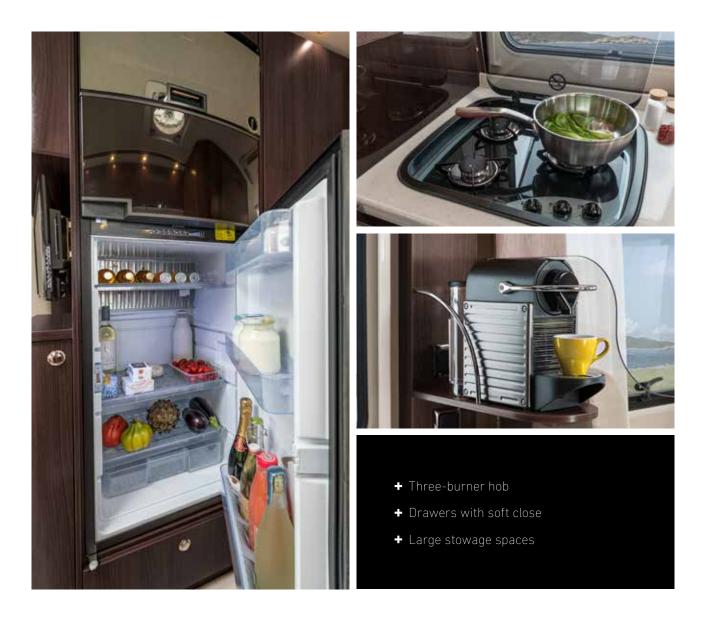

#### REFRIGERATOR

To be top class in the motorhome sector, the interior must also be top class. MORELO motorhomes include our largest refrigerators as standard. Whether it's the 190 litre, two-door RMD with separate freezer compartment or the RMDT (TecTower) with combination oven.

### GIVING IT A LITTLE GAS WITH A LOT OF SOUL

**Charting a course is fun.** And not just when you are behind the wheel. The kitchen of the MORELO LOFT lets you start really cooking with gas to showcase your culinary ability. The three-burner gas hob handles several-course meals with ease. From burner to freezer, the fully equipped kitchen in the LOFT has everything on board to take on any culinary challenge.

- Three-burner hob
- + Double sink
- + Spice rack
- + Full-length drawers
- ✤ Pull-out rubbish bin
- Deep overhead cupboards