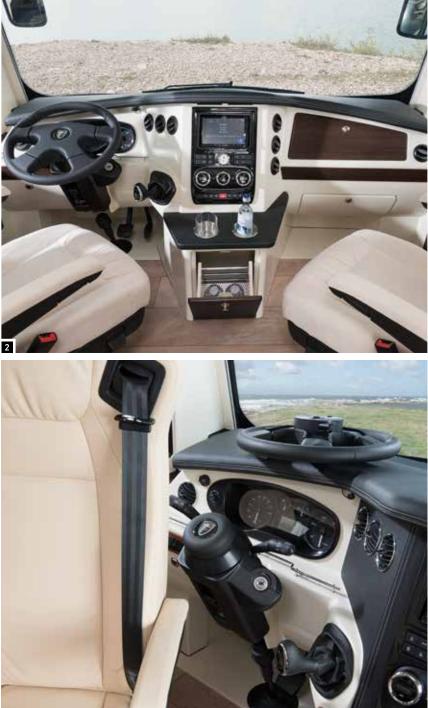

### CONVENIENT CONTROL CENTRE

**First-class travel and living comfort** comes from the HOME's cockpit, which features a lavish amount of space, a standalone instrument panel and thorough attention to every detail, such as the bus-style wiper system and exterior mirrors. The removable leather steering wheel (optional) makes it easy to turn the driver's seat, allowing it to be integrated into the living room. The raised seating position creates an excellent panoramic view.

+ Removable steering wheel (optional)

HOME

- + Large passageway
- ✤ Panorama windscreen

#### **2** STANDALONE INSTRUMENT PANEL

The standalone instrument panel is optimally adapted to the inner width of the motorhome and the needs of the driver and passenger.

- ✤ Perfect driver seating position
- ✤ 20 cm wider passage to the front
- + Cosy ambiance