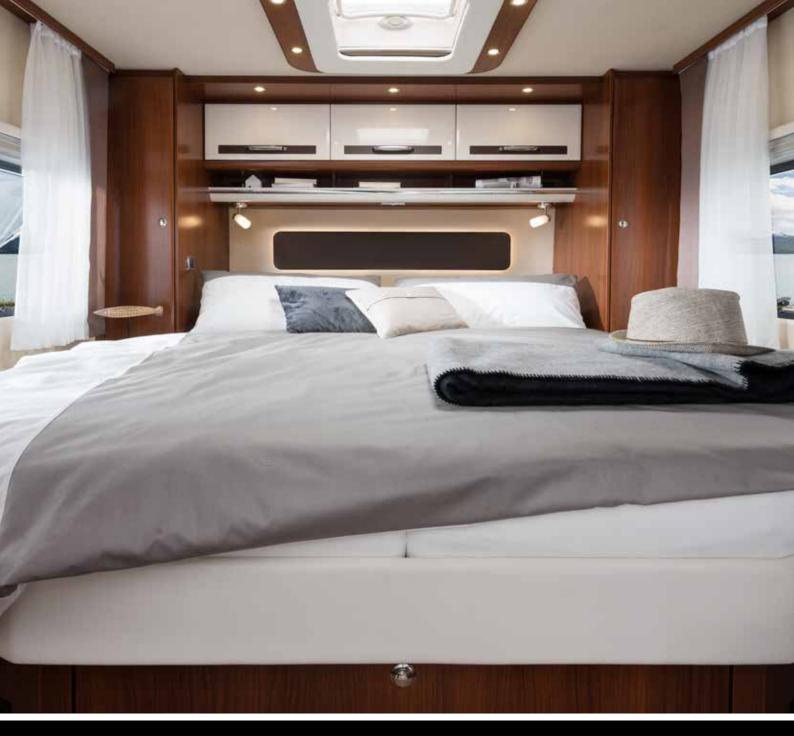

### MORE ROOM FOR BEAUTIFUL DREAMS

**Sleeping in the HOME is more than spending the night just anywhere.** The three bed variants with spring system, multi-zone cold foam mattress and adjustable head sections let you drift off to sleep in bliss. As the moon slowly rises and the starry sky twinkles through the roof window above, you can let the events of the day drift through your mind as you begin to look forward to tomorrow ... Dreaming in a HOME is a wonderful experience. What are you still waiting for?

#### QUEEN BED

The queen bed is accessible from both sides and provides enough room for two additional wardrobes. Convenient size: **150 x 200 cm** 