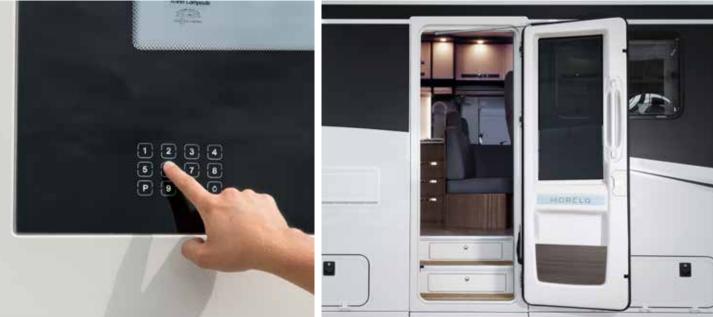

#### SECURITY ENTRANCE DOOR

The glass-fibre-reinforced plastic door with integrated stainless steel strips prevents break-ins to ensure that you're completely safe.

- + High level of safety from break-ins
- + Electronic door lock with coded entry
- ✤ Optional for HOME and LOFT

#### EXTRA WIDE SECURITY ENTRANCE DOOR

Featuring coded lock, remote control and emergency unlock. High level of safety from break-ins thanks to internal hinges.

- + Tempered glass windows with blackout blinds
- + Two drawers in the entrance stairs
- + Standard for PALACE . LINER