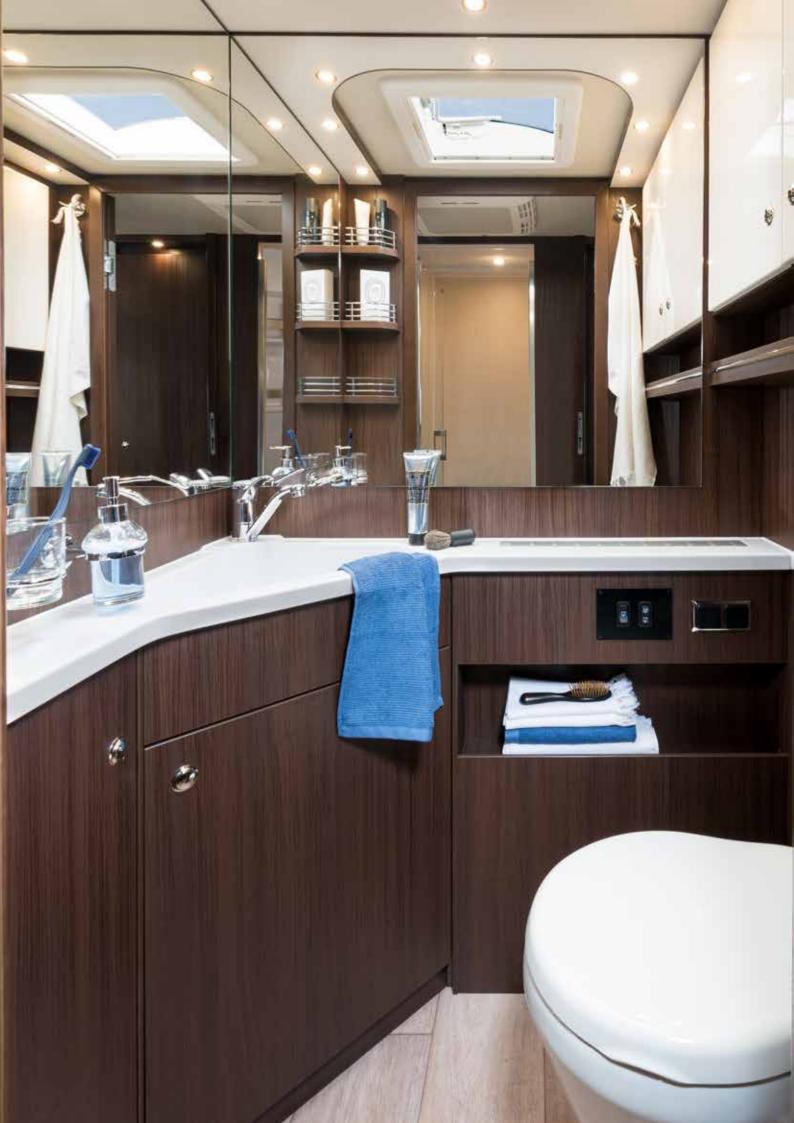

### A GOOD MOOD TO START THE DAY

**Enjoying the comfort of your own bathroom** provides a happy start to your day of travel. And a final stop full of relaxation before you head to bed. The bathroom in the HOME gives you every creature comfort you could never do without at home. The partitionable bathroom area features a separate toilet stall for privacy. The large shower features a real glass door and lets you enjoy a refreshing start to every day. The feeling of home.

### EVERYTHING FOR YOUR WELL-BEING

The comforts of home at one of the most beautiful locations while travelling: The bathroom of your MORELO LOFT. Everything here is for the benefit of your body and mind: The large shower with a real glass door, the ambient light, the mirrored cupboard, the modern wash basin. And, of course, plenty of room. Starting the day refreshed and ending the day in relaxation—that is a small luxury for travellers.