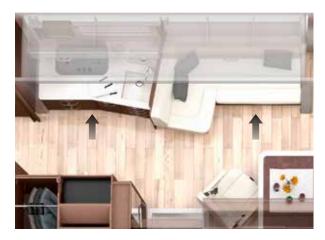

# MORE ROOM For life

**Bigger inside than it is outside?** It only seems that way. But the HOME does offer much more room to move than comparable vehicles thanks to the special MORELO furniture design and despite its compact dimensions. The comfortable upholstered furniture, the level living room floor from end to end and plenty of first-class extras mean the HOME has everything that defines a MORELO.

- + Interior that feels truly immense
- + Optimal space utilisation
- + Level living room floor
- + Multifunctional table
- + High-quality materials
- + High-quality cushions

#### ONE BEAUTIFUL KITCHEN

What does a kitchen need to make you feel at home? Exactly what we have fitted it with in the HOME. The HOME's kitchen provides everything necessary to make first-class cuisine on the go, and in one space-saving package: A high-performance three-burner gas hob, a sink located for perfect ergonomics and plenty of stowage space for everything that belongs in your fully equipped kitchen.