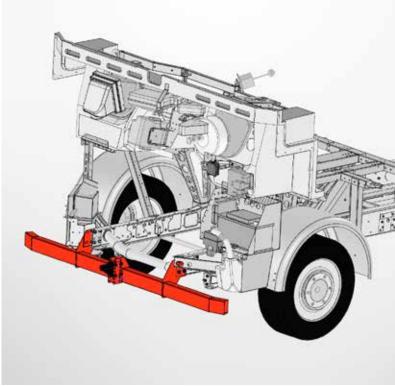

#### STABLE LADDER FRAME

An excellent motorhome needs a solid base, such as our stable, hot-dip galvanised ladder frame.

- + Rear can be lowered by up to 330 mm
- + Sturdy stabilisers for a stable design
- ✤ High torsional strength

#### FRONT MODULE MADE OF GLASS-FIBRE-REINFORCED PLASTIC

Developed in collaboration with Fahrzeugbau Meier and already installed in over 1000 MORELO motorhomes.

- + Elevated seat position
- + Level living room floor
- + Perfect insulation

#### PREMIUM LOWERED REAR END

The lower, the better. At least when it comes to lowering the rear garage. We lower the ladder frame by up to 330 mm to get the boot sill as low as possible.