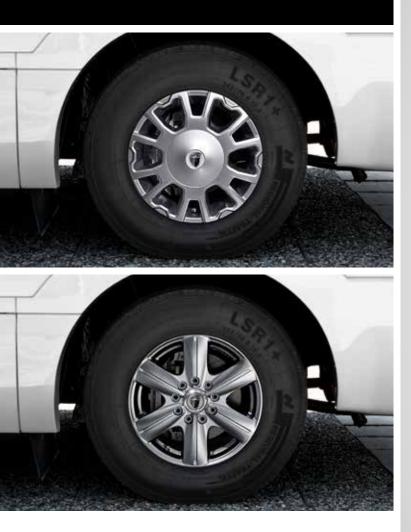

#### ALLOY WHEELS

Consider adding light alloy rims if you want to give your MORELO even more elegance.

- ♣ Sporty look
- ✤ Excellent durability