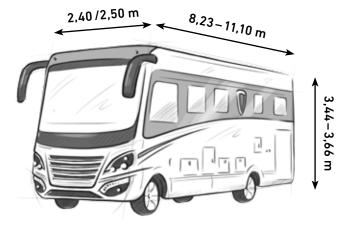

#### LOFT PALACE PALACE LINER HOME

**Technical specifications** 

Interior standing height

Holding tank capacity

Standard equipment / Option

Car garage option

Floor heating

Engine heat exchanger

# 2,40 m

TECHNICAL SPECIFICATIONS (excerpt) Chassis: IVECO Daily 60/70 C 18/21 Emission class: EURO 6 Gross vehicle weight rating:

Up to **7,490 kg** 

7,58–8,88 m 3,35 m