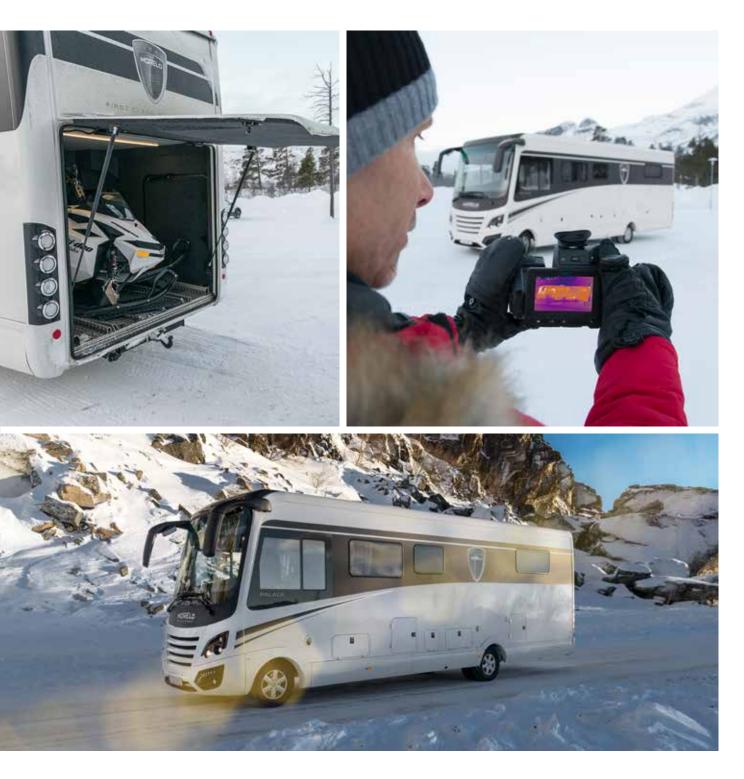

# NEW Challenges

The ice-cold weather caught up with us in Sweden at the Arctic Circle. But that is what we were hoping. Because we were not content with the weather we had seen so far. Because we are constantly looking for the best solutions. Under every condition. And they can get a little strenuous sometimes, like at the Arctic Circle. For us. But not the MORELO.

#### WINTER STAYS OUTSIDE

In a MORELO, you control the seasons, even when it's -36 degrees. It wouldn't be a true MORELO if it couldn't stay in peak form even in the Arctic Circle.

## MINUS 36 DEGREES

**Anyone can use a cold chamber.** We prefer real testing conditions. This is why we sent Jochen Reimann and a film crew, and let a MORELO PALACE experience a deep freeze. The model didn't matter because excellent design quality and heat insulation come standard on every one of our first-class motorhomes.

#### Our Arctic Circle adventure. Take a moment and

watch our videos. It's definitely worth it.

#### The next level – MORELO at the Arctic Circle

Scan the QR code or click the following link: www.morelo-reisemobile.de/morelo-am-polarkreis

CHASSIS