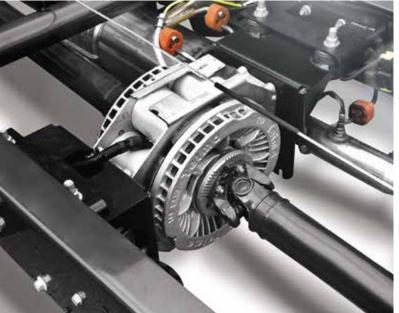

#### WIDE AXLE

The optional wider front axle improves the driving characteristics and provides a dramatic flair to the look of the vehicle. The wheels are offset further out, increasing driving stability even further and minimising side tilt to make it even easier to turn and drive around bends.

- ✤ 200 mm wider front axle
- + Larger track stability
- + Dramatic look for the motorhome

- ✤ Better roadholding
- ✤ Reduced side tilt
- + Stabilised in side wind

# FAHRZEUGBAU MEIER

Fahrzeugbau Meier is our authority of choice in all things related to safety. Such as the combination of the smart ActiveAir suspension and damping system and the newly developed front axle for the IVECO Daily that is 200 mm wider. A new level of driving safety.