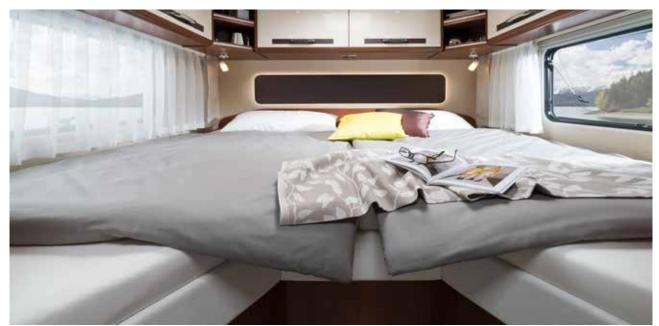

### COMFORTABLE SLEEP TO THE POWER OF FOUR

**Going to sleep in the bed you have made** means nothing less than first class when it comes to sleeping comfort in the MORELO LOFT. With four different options: A queen bed, front-to-back bed, rear transverse bed or a French bed. You have the choice. We have taken every step to ensure you have a restful night's sleep in your MORELO LOFT. The sweet dreams are up to you.

#### QUEEN BED

The queen bed is accessible from both sides and provides enough room for two additional wardrobes. Convenient size: **160 x 200 cm** 