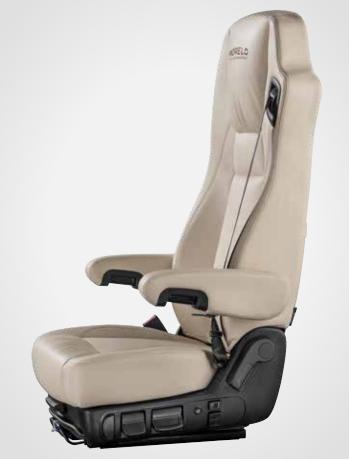

#### LUXURY CAB SEATS

A MORELO lets you stay relaxed, even during long journeys, thanks to elegant built-in seats.

- + Belt integrated
- + Extensive adjustment options
- ✤ Adjustable armrests