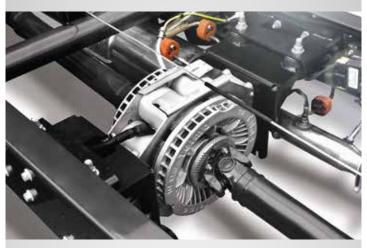

The intelligent **ActiveAir** spring and damping system, in combination with our newly developed **wide front axle** for the IVECO Daily, raises driving safety and ride comfort to a new level. Experience the numerous advantages of an adaptive damper system and a track width extended by 200 mm:

#### WIDE AXLE

The optional wider front axle improves the driving characteristics and provides a dramatic flair to the look of the vehicle. The wheels are offset further out, increasing driving stability even further and minimising side tilt to make it even easier to turn and drive around bends.

- ✤ 200 mm wider front axle
- + Larger track stability
- + Dramatic look for the motorhome

- ✤ Better roadholding
- ✤ Reduced side tilt
- + Stabilised in side wind