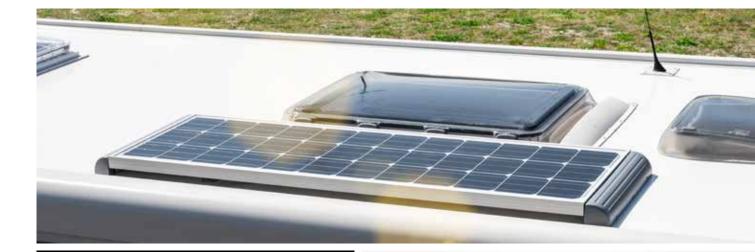

#### SOLAR SYSTEM

Let the sun work for you. At 120 watts per module, you can take advantage of this free energy to charge your vehicle batteries.