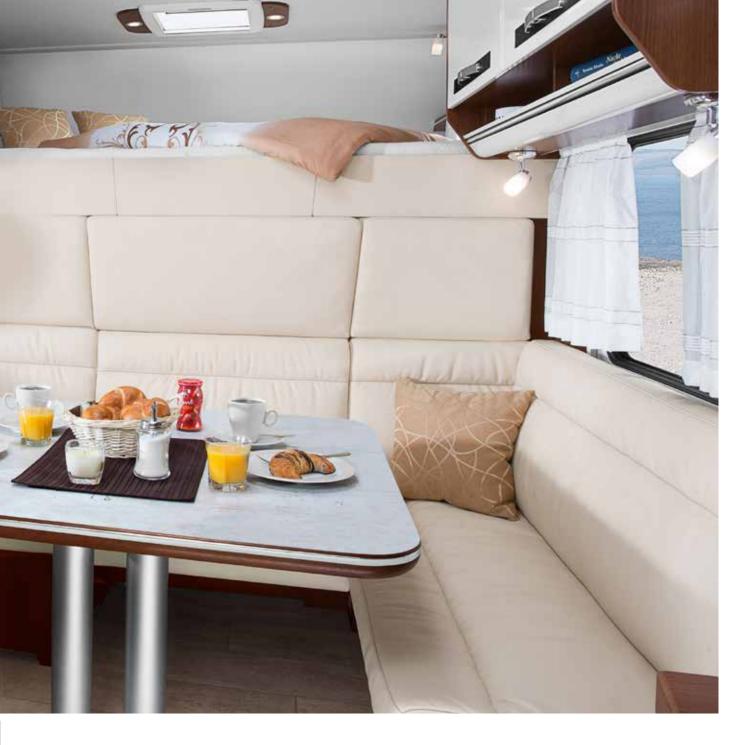

### MORE ROOM FOR BEAUTIFUL DREAMS

**Sleeping in the HOME is more than spending the night just anywhere.** The three bed variants with spring system, multi-zone cold foam mattress and adjustable head sections let you drift off to sleep in bliss. As the moon slowly rises and the starry sky twinkles through the roof window above, you can let the events of the day drift through your mind as you begin to look forward to tomorrow ... Dreaming in a HOME is a wonderful experience. What are you still waiting for?

### COMFORTABLE SLEEP TO THE POWER OF FOUR

**Going to sleep in the bed you have made** means nothing less than first class when it comes to sleeping comfort in the MORELO LOFT. With four different options: A queen bed, front-to-back bed, rear transverse bed or a French bed. You have the choice. We have taken every step to ensure you have a restful night's sleep in your MORELO LOFT. The sweet dreams are up to you.

### COMFORTABLE SLEEP IN ANY POSITION

**Some people need Arabian Nights to fall asleep.** On the other hand, in a MORELO PALACE, with its fantastically comfortable beds, it is almost impossible not to fall into a pleasant sleep. Queen bed, front-to-back, rear transverse bed or French bed, you have the choice of how you want to spend the night. First-class sleeping comfort—classic MORELO as you expect.