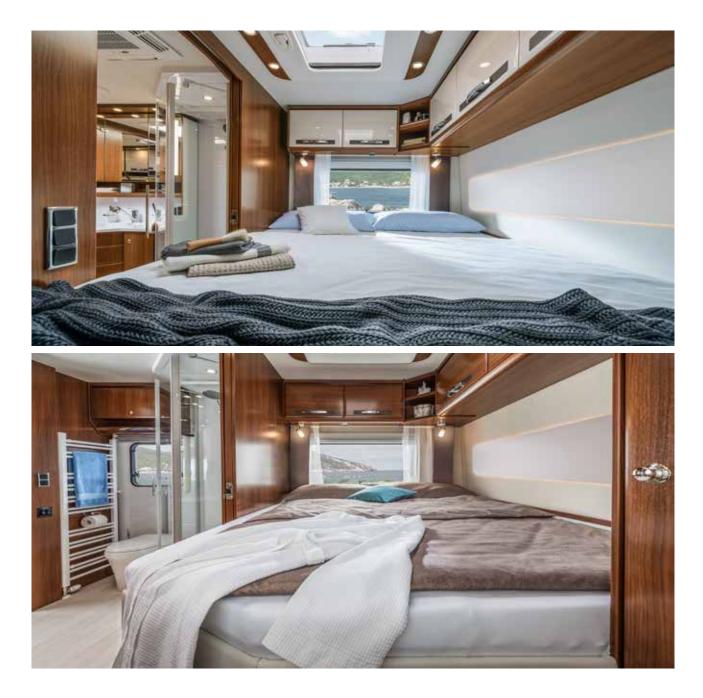

### A GOOD MOOD TO START THE DAY

**Enjoying the comfort of your own bathroom** provides a happy start to your day of travel. And a final stop full of relaxation before you head to bed. The bathroom in the HOME gives you every creature comfort you could never do without at home. The partitionable bathroom area features a separate toilet stall for privacy. The large shower features a real glass door and lets you enjoy a refreshing start to every day. The feeling of home.

### MORE ROOM FOR BEAUTIFUL DREAMS

**Sleeping in the HOME is more than spending the night just anywhere.** The three bed variants with spring system, multi-zone cold foam mattress and adjustable head sections let you drift off to sleep in bliss. As the moon slowly rises and the starry sky twinkles through the roof window above, you can let the events of the day drift through your mind as you begin to look forward to tomorrow ... Dreaming in a HOME is a wonderful experience. What are you still waiting for?