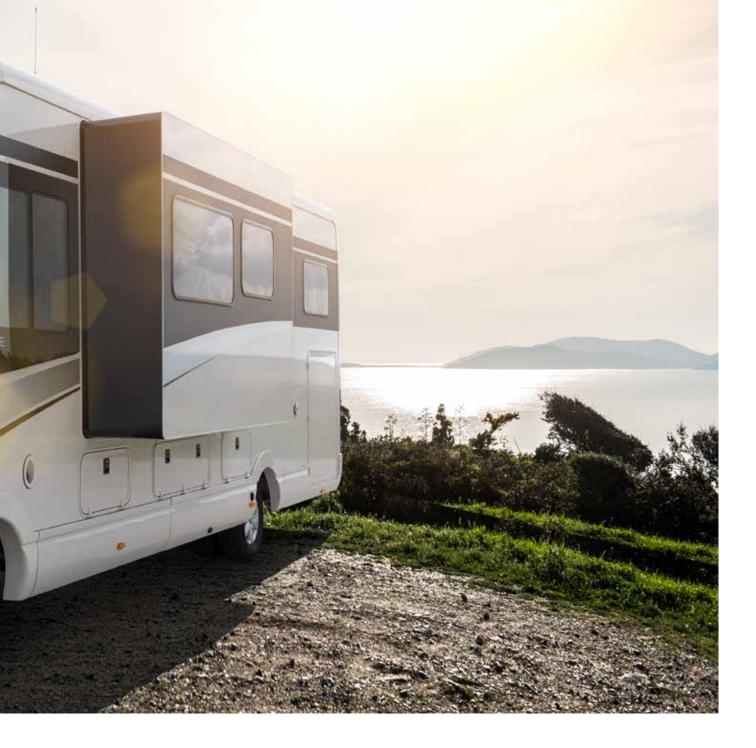

## A LIVING ROOM WITH AN XXL OPTION

**True greatness comes from within.** Quite literally in the case of the MORELO PALACE with a slide out. At the press of a button, you can conveniently extend the side walls of the slide-out living area to any point up to 50 centimetres, providing a very flexible option for additional room. More room to relax. More room to live.