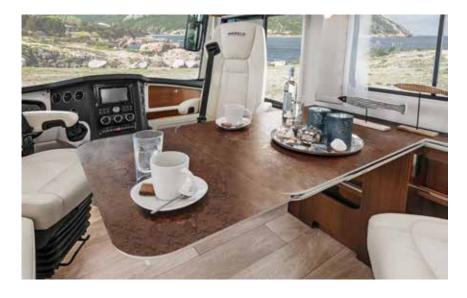

#### PULL-OUT TABLE

This table can be enlarged and extended lengthwise or crosswise in seconds for maximum flexibility in your living room.

#### SELF-SUPPORTING TABLE WITH PULL-OUT

We opted to exclude table legs and provide you with a pull-out table so you have maximum space and legroom.

- ✤ Maximum legroom
- + More space thanks to a pull-out extension
- ✤ Numerous designs