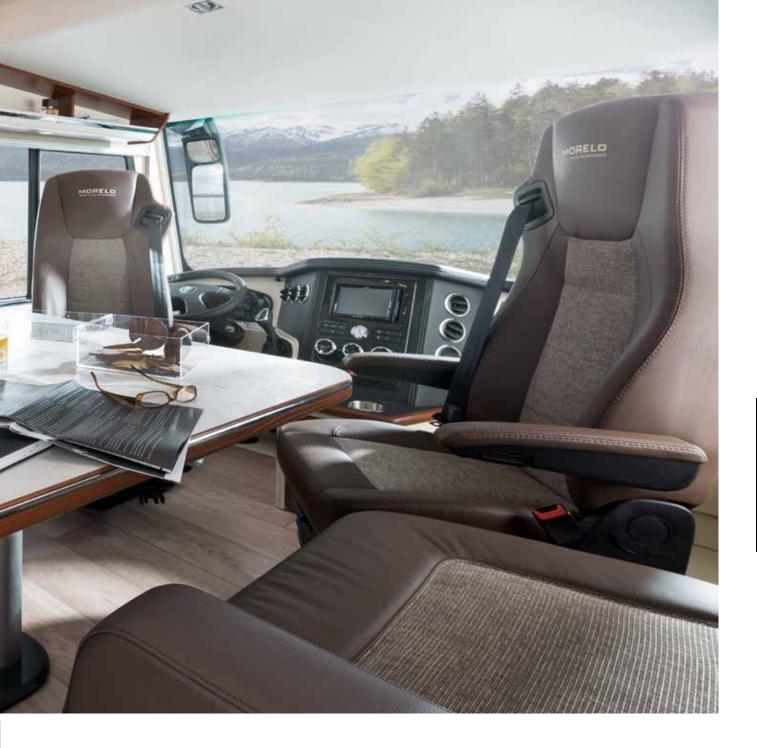

### CONVENIENT CONTROL CENTRE

**First-class travel and living comfort** comes from the HOME's cockpit, which features a lavish amount of space, a standalone instrument panel and thorough attention to every detail, such as the bus-style wiper system and exterior mirrors. The removable leather steering wheel (optional) makes it easy to turn the driver's seat, allowing it to be integrated into the living room. The raised seating position creates an excellent panoramic view.

#### LUXURY CAB SEATS

A MORELO lets you stay relaxed, even during long journeys, thanks to elegant built-in seats.

- + Belt integrated
- + Extensive adjustment options
- ✤ Adjustable armrests

#### AT A GLANCE

The cockpit offers a panoramic view of the road and the landscape. The elevated seat position gives you an expansive overview. The shifting lever and control elements are positioned ergonomically and let you focus on driving.

#### ALL-ROUND VISIBILITY

The optimised seat position in the MORELO allows you to see more of the road and to get to your destination safely.

- ✤ A total of six exterior mirrors
- + Significantly shortened sight lines
- + Better ability to check blind spots"

#### **REMOVABLE LEATHER STEERING WHEEL**

It feels good, looks good and provides maximum freedom of movement. (optional, not available in MORELO PALACE ALCOVE)

- + Elegant leather
- ✤ Unbeatable anti-theft protection
- + Convenient swivel driver's seat