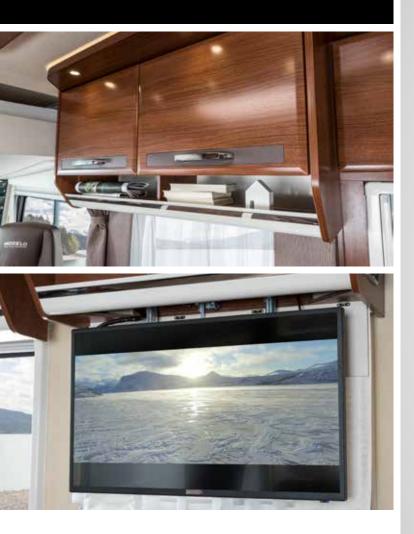

#### SPACIOUS OVERHEAD CABINETS

The overhead cabinets are placed a few millimetres away from the wall of the vehicle, providing perfect ventilation in the back and ensuring an absolutely dry stowage area.

#### SATELLITE TV SYSTEM

The optional satellite TV system with fully automated alignment provides the best entertainment even while you're on the road.

- + 24 to 32" ultra-flat screen
- + Fully automated satellite dish alignment
- ✤ Large reception range