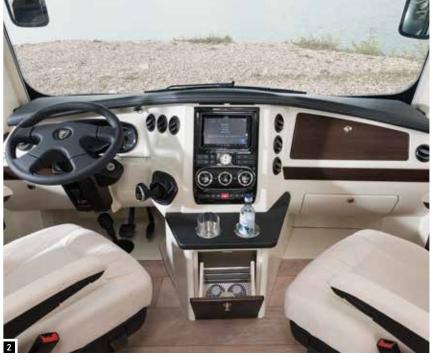

### CONVENIENT CONTROL CENTRE

**First-class travel and living comfort** comes from the HOME's cockpit, which features a lavish amount of space, a standalone instrument panel and thorough attention to every detail, such as the bus-style wiper system and exterior mirrors. The removable leather steering wheel (optional) makes it easy to turn the driver's seat, allowing it to be integrated into the living room. The raised seating position creates an excellent panoramic view.

+ Removable steering wheel (optional)

HOME

- + Large passageway
- ✤ Panorama windscreen

#### **2** STANDALONE INSTRUMENT PANEL

The standalone instrument panel is optimally adapted to the inner width of the motorhome and the needs of the driver and passenger.

- ✤ Perfect driver seating position
- ✤ 20 cm wider passage to the front
- + Cosy ambiance