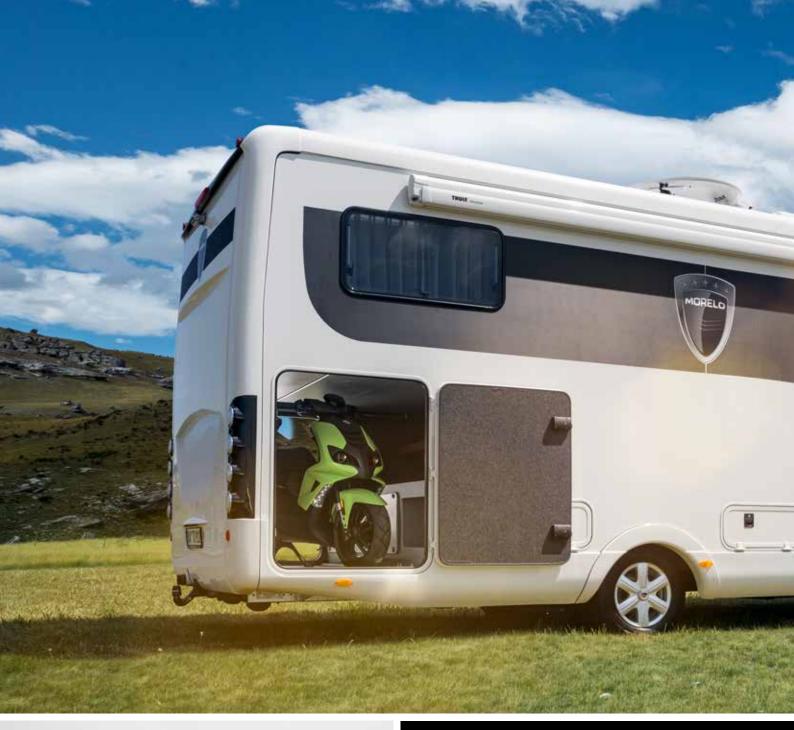

#### PLENTY OF ROOM FOR THE LITTLE DETAILS

**Don't fret about your luggage.** You can be generous when loading your HOME since the immense stowage spaces always have a little room left over for this and that. The scooter garage in the rear offers ample space for two-wheelers or large pieces of luggage. Optimally located drawer systems and shelves, practical storage boxes in the side bench, plenty of stowage space in the intermediate floor: Even a few extras can find room without any problems.

### NO ROOM FOR COMPROMISES

**Stowage without blockage.** The LOFT does not know the meaning of "tight spaces". It offers more than enough room for luggage both big and small. Souvenirs on the way back also pose no problem at all. In addition to an ample number of drawers and shelves, there is easily room in the rear area for scooters or bikes for mobility at your destination. The heated false floor provides additional stowage space.

#### **4** VOLUMINOUS STOWAGE SPACES

All MORELO motorhomes feature amazing stowage space availability in the false floor and large scooter or car garage.

- + Underfloor stowage space height of 366 to 480 mm
- + Heated stowage spaces and rear garage
- + Garage for cars from the Smart to Mini Cooper