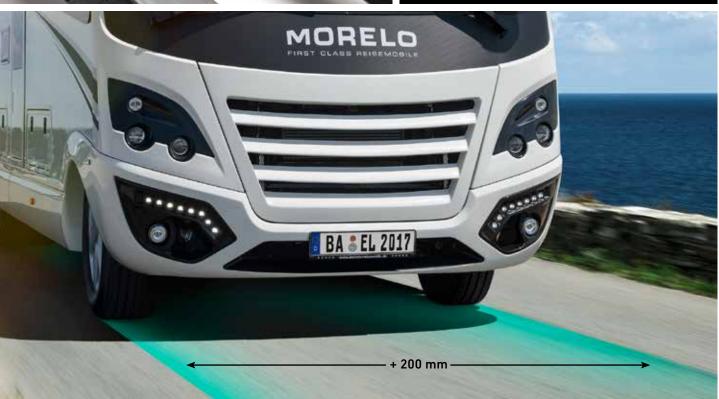

The intelligent **ActiveAir** spring and damping system, in combination with our newly developed **wide front axle** for the IVECO Daily, raises driving safety and ride comfort to a new level. Experience the numerous advantages of an adaptive damper system and a track width extended by 200 mm:

• Braking distances shortened by up to 15%

- Side tilt during cornering reduced by up to 50%
- Sensitivity to side winds reduced by up to 8%
- Reduction in fuel consumption thanks to a 9.3% reduction in rolling resistance
  - Visual refinement from wide, extended front wheels
  - Option to change damper settings between "Comfort", "Normal" and "Sport"

#### WIDE AXLE

The optional wider front axle improves the driving characteristics and provides a dramatic flair to the look of the vehicle. The wheels are offset further out, increasing driving stability even further and minimising side tilt to make it even easier to turn and drive around bends.

- ✤ 200 mm wider front axle
- + Larger track stability
- + Dramatic look for the motorhome

- ✤ Better roadholding
- ✤ Reduced side tilt
- + Stabilised in side wind