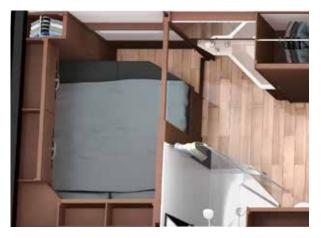

### COMFORTABLE SLEEP TO THE POWER OF FOUR

**Going to sleep in the bed you have made** means nothing less than first class when it comes to sleeping comfort in the MORELO LOFT. With four different options: A queen bed, front-to-back bed, rear transverse bed or a French bed. You have the choice. We have taken every step to ensure you have a restful night's sleep in your MORELO LOFT. The sweet dreams are up to you.

#### QUEEN BED

The queen bed is accessible from both sides and provides enough room for two additional wardrobes. Convenient size: **160 x 200 cm** 