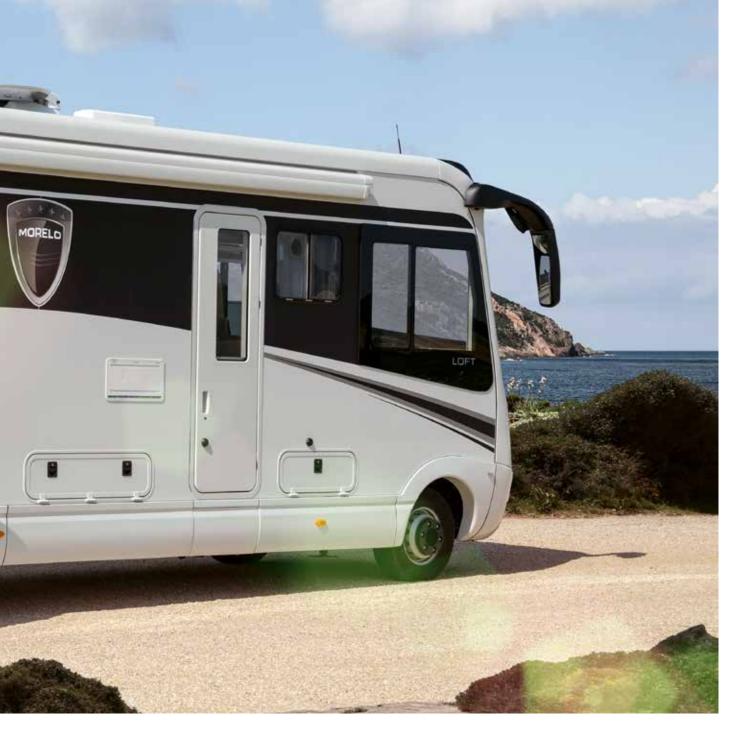

#### APPEALING APPEARANCE

A little bit more of everything. Even the standard equipment on the new MORELO LOFT is very impressive: More load capacity thanks to a stronger chassis, a 3 litre engine with more torque, 2.4 m width for even more space in the living room. Excellent guality and first-class convenience combine with a compact look and versatile mobility.

## STRIKING LOOK

**Unmistakably MORELO.** That is the look of the LOFT from its best side. Which is any side. The characteristic front section and optional matte-black carbon design emphasise the refinement of the dynamic look. The bus-style exterior mirrors provide optimal rear visibility and the perfect visual flair to the front of the LOFT. LED daytime running lights set the course and ensure you are seen. Even without them, the LOFT is hard to miss.