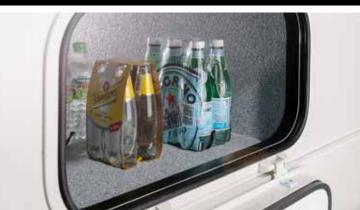

### THE PINNACLE OF COSY

**It is never a question between driving or relaxing in a LOFT.** The cockpit is part of the living room. That is why we have also outfitted it with lovingly crafted wood inlays on the instrument panel and an ambiance that immediately makes you feel at home. The large refrigerated compartment provides plenty of room, so there is no need to worry about refreshments on the way. The large adjustable navigation system (optional) helps you find the best route every time.

- 1 Premium cockpit
- 2 Comfort cockpit
- Large refrigerated compartment for beverages
- Adjustable navigation system (optional)
- Wood detailing on the instrument panel