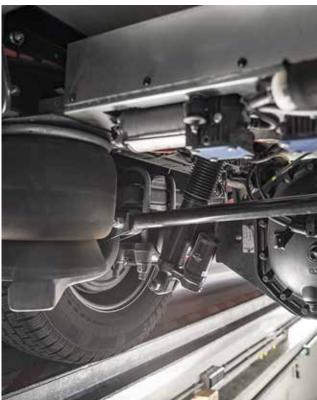

#### WIDE AXLE

The optional wider front axle improves the driving characteristics and provides a dramatic flair to the look of the vehicle. The wheels are offset further out, increasing driving stability even further and minimising side tilt to make it even easier to turn and drive around bends.

- ✤ 200 mm wider front axle
- + Larger track stability
- + Dramatic look for the motorhome

- ✤ Better roadholding
- ✤ Reduced side tilt
- + Stabilised in side wind