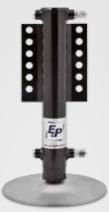

#### JACK SYSTEM

A jack system (optional) provides maximum convenience and is especially useful for prolonged periods without movement.

- + Effective level compensation
- + No unpleasant wobbling
- ✤ Decreased stress on the tyres

### MAKE YOUR STAY IN YOUR MORELO AS COMFORTABLE AND EASY AS POSSIBLE

Our jack systems are precisely matched to your vehicle. The 4 hydraulic jacks level your vehicle in less than 2 minutes. Despite their low empty weight, each jack can lift 2 to 10 tonnes (depending on the model). During the retraction phase, an exceptionally high pressure is reached to ensure that all of the jacks are fully retracted.

#### OUR ADVICE

The E&P jack system is fully automated and works at the press of a button, but it can also be operated manually. Automatic tilting also makes it easier to empty the tanks.