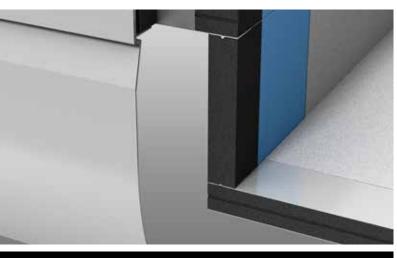

#### PREMIUM WALL DESIGN

In a MORELO, you're surrounded by the best motorhome possible in motorhome construction. The interior and exterior walls offer stability thanks to their extremely corrosion-resistant aluminium alloy design. The hydrophobic XPS rigid foam provides a sensational insulation value. With the light weight you expect.

#### PREMIUM ROOF DESIGN

We build motorhomes with care, and think about how to guide water through the vehicle to ensure that side walls are not subjected to water damage.

- + Lightning protection thanks to an aluminium underbody
- + Optimum hail protection
- + Adhesion without any thermal bridges

#### PREMIUM UNDERBODY

Thanks to its stable glass-fibre-reinforced plastic underbody, there's absolutely no need to worry about moisture or corrosion.

- ✤ 100% waterproof
- + Partition panels made of ABS plastic
- + Optimum insulation values thanks to XPS foam