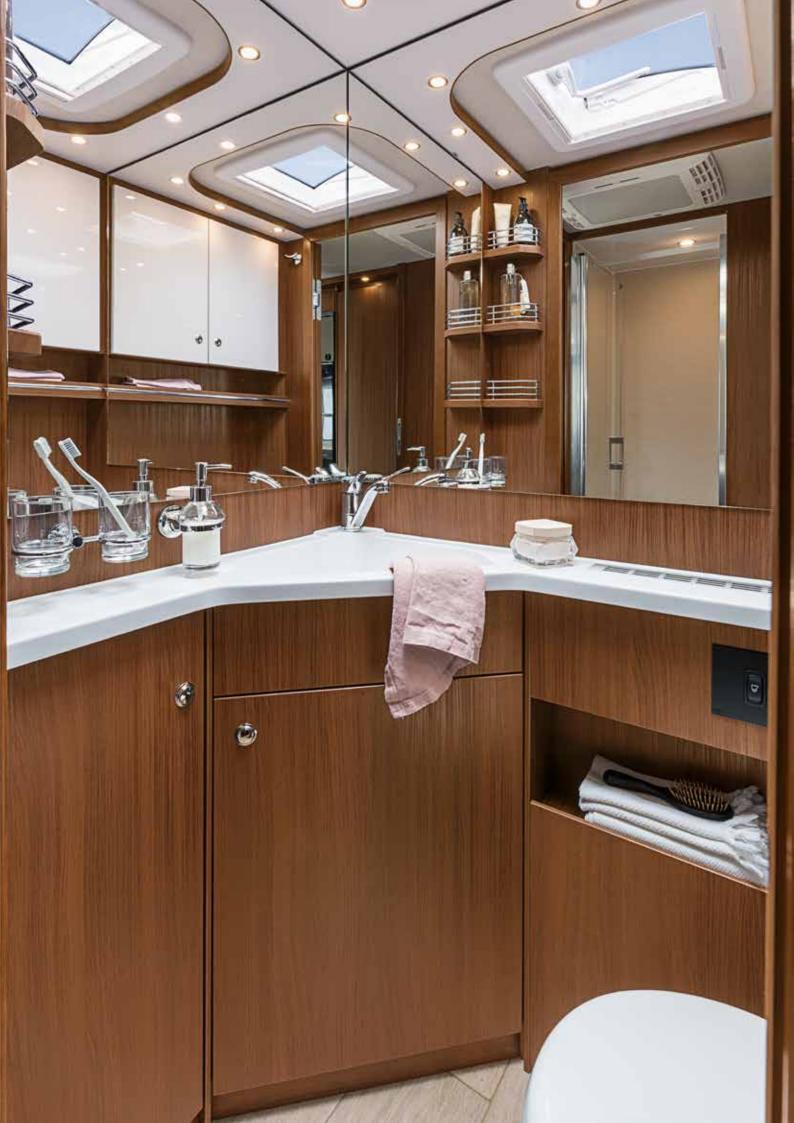

### A GOOD MOOD TO START THE DAY

**Enjoying the comfort of your own bathroom** provides a happy start to your day of travel. And a final stop full of relaxation before you head to bed. The bathroom in the HOME gives you every creature comfort you could never do without at home. The partitionable bathroom area features a separate toilet stall for privacy. The large shower features a real glass door and lets you enjoy a refreshing start to every day. The feeling of home.

### EVERYTHING FOR YOUR WELL-BEING

The comforts of home at one of the most beautiful locations while travelling: The bathroom of your MORELO LOFT. Everything here is for the benefit of your body and mind: The large shower with a real glass door, the ambient light, the mirrored cupboard, the modern wash basin. And, of course, plenty of room. Starting the day refreshed and ending the day in relaxation—that is a small luxury for travellers.

### BATHROOM IN THE PALACE SERIES

Different customer requests require different bathroom variants. This is why MORELO offers various bathrooms depending on the vehicle, from compact to spacious and even with the option of a separate toilet room.

#### Premium bathroom

The premium bathroom offers plenty of room to move and numerous stowage options. The two-piece sliding door to the bedroom is mirrored.