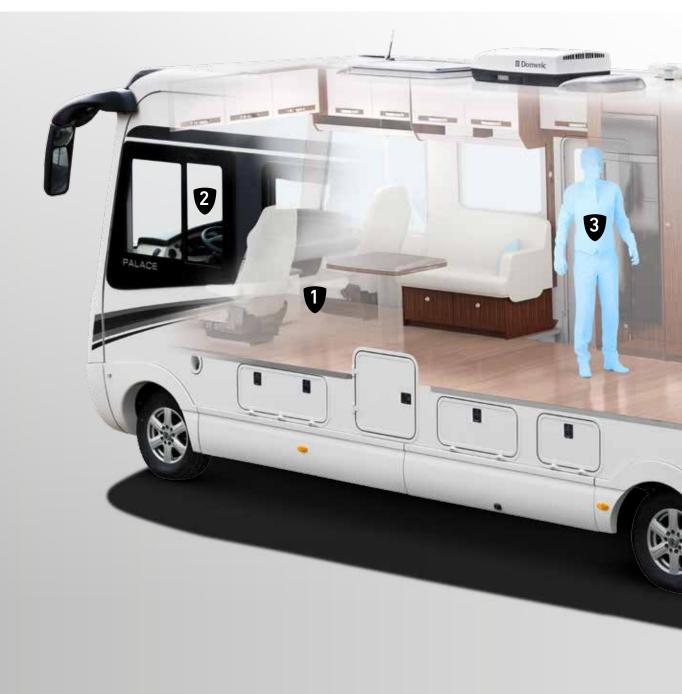

## **1** ELEVATED CAB

The high-strength steel design works with the false floor to create a level living room floor with the cockpit fully integrated into the living area.

- + Perfect overview thanks to elevated driver position
- + Driver's seat above the impact area of a typical car
- Underride guards in accordance with standards

#### **2** STANDALONE INSTRUMENT PANEL

The standalone instrument panel is optimally adapted to the inner width of the motorhome and the needs of the driver and passenger.

- ✤ Perfect driver seating position
- ✤ 20 cm wider passage to the front
- + Cosy ambiance

# **3** SPACIOUS LIVING ROOM

The living room windows with smooth exterior, interior roller blinds and specially built-in heating elements provide a one-of-a-kind living room size.

- Measurably more space than the competition
- + Bathroom can be used by two people at once
- + Tempered glass living room windows