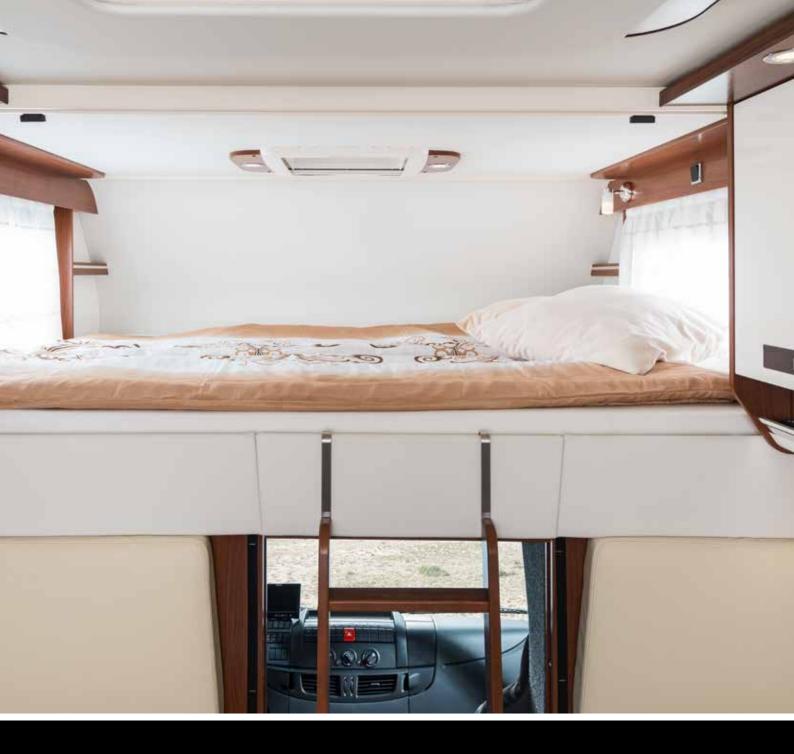

### MORE ROOM FOR BEAUTIFUL DREAMS

**Sleeping in the HOME is more than spending the night just anywhere.** The three bed variants with spring system, multi-zone cold foam mattress and adjustable head sections let you drift off to sleep in bliss. As the moon slowly rises and the starry sky twinkles through the roof window above, you can let the events of the day drift through your mind as you begin to look forward to tomorrow ... Dreaming in a HOME is a wonderful experience. What are you still waiting for?

#### QUEEN BED

The queen bed is accessible from both sides and provides enough room for two additional wardrobes. Convenient size: **150 x 200 cm** 

#### REAR TRANSVERSE BED

The rear transverse bed uses the entire width of the vehicle, meaning the bedroom takes up less length. Efficient size: **160 x 205 cm** 

#### FRONT-TO-BACK BED

The front-to-back bed maximises your available space and is available as a double bed or two separate beds. Premium size: **Two times 101 x 200 cm** 

- + Generous 366 mm intermediate floor height
- + Large doors to the stowage area
- + Through-loading option in the front stowage space
- ✤ Scooter and bicycle garage