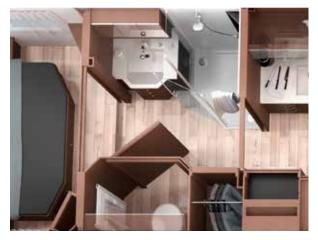

### BATHROOM IN THE PALACE SERIES

Different customer requests require different bathroom variants. This is why MORELO offers various bathrooms depending on the vehicle, from compact to spacious and even with the option of a separate toilet room.

#### Premium bathroom

The premium bathroom offers plenty of room to move and numerous stowage options. The two-piece sliding door to the bedroom is mirrored.

# Luxury bathroom (optional) The separate toilet room offers a plus for privacy and enables flexible use of the bathroom by several

people.