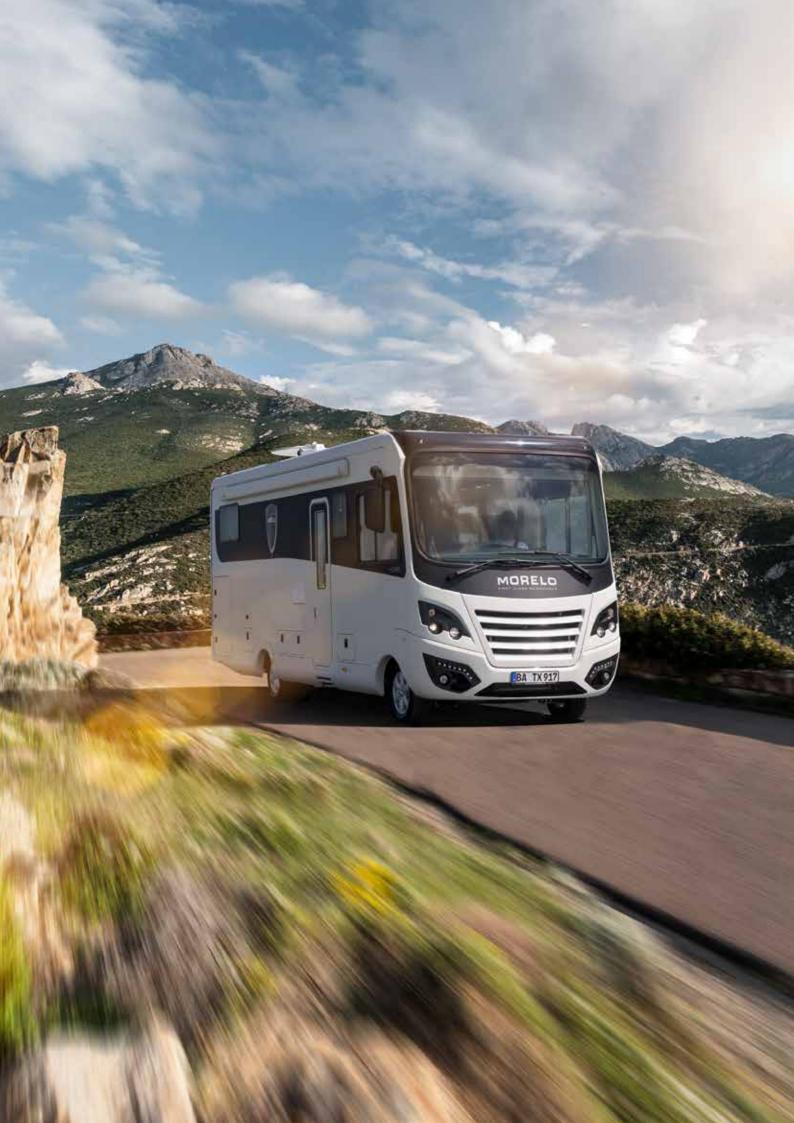

#### GREATNESS IS IN THE DETAILS

**Even our smallest model is big where it counts.** It is the spitting image of its siblings in the MORELO family. The first time you look at the body and the new front-end, you can tell this is a MORELO. Compared to the LOFT, it is more compact with a slightly lighter chassis, but it has the same impressive 42 mm thick walls and outstanding insulation characteristics. That is anything but ordinary in this class. Except, of course, for a MORELO.

#### APPEALING APPEARANCE

A little bit more of everything. Even the standard equipment on the new MORELO LOFT is very impressive: More load capacity thanks to a stronger chassis, a 3 litre engine with more torque, 2.4 m width for even more space in the living room. Excellent guality and first-class convenience combine with a compact look and versatile mobility.

## STRIKING LOOK

**Unmistakably MORELO.** That is the look of the LOFT from its best side. Which is any side. The characteristic front section and optional matte-black carbon design emphasise the refinement of the dynamic look. The bus-style exterior mirrors provide optimal rear visibility and the perfect visual flair to the front of the LOFT. LED daytime running lights set the course and ensure you are seen. Even without them, the LOFT is hard to miss.