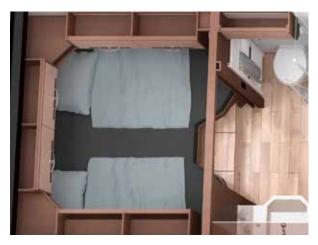

### MORE ROOM FOR BEAUTIFUL DREAMS

**Sleeping in the HOME is more than spending the night just anywhere.** The three bed variants with spring system, multi-zone cold foam mattress and adjustable head sections let you drift off to sleep in bliss. As the moon slowly rises and the starry sky twinkles through the roof window above, you can let the events of the day drift through your mind as you begin to look forward to tomorrow ... Dreaming in a HOME is a wonderful experience. What are you still waiting for?

#### REAR TRANSVERSE BED

The rear transverse bed uses the entire width of the vehicle, meaning the bedroom takes up less length. Efficient size: **160 x 205 cm** 