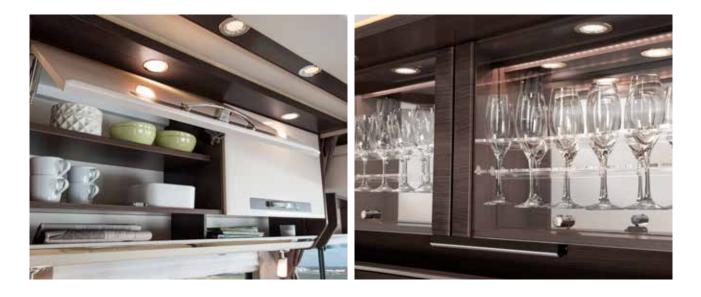

#### LED GLASS WALL UNIT

We have designed a display cabinet that is highly resistant to vibration. Your champagne and wine glasses remain still and right where they belong throughout the trip while benefiting from stylish illumination.

#### ONE BEAUTIFUL KITCHEN

What does a kitchen need to make you feel at home? Exactly what we have fitted it with in the HOME. The HOME's kitchen provides everything necessary to make first-class cuisine on the go, and in one space-saving package: A high-performance three-burner gas hob, a sink located for perfect ergonomics and plenty of stowage space for everything that belongs in your fully equipped kitchen.

- Three-burner hob
- + Double sink
- + Spice rack
- + Full-length drawers
- ✤ Pull-out rubbish bin
- Deep overhead cupboards