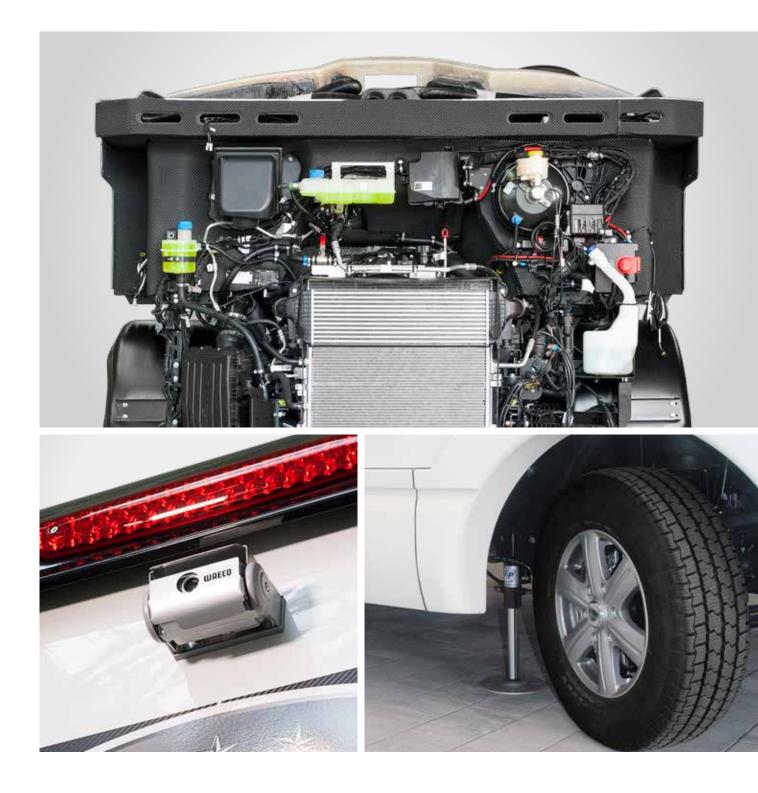

#### DOUBLE REVERSING CAMERA

The double reversing camera (optional), with one close-range camera and one long-range camera, makes manoeuvring a breeze.

- + Near the tailgate
- + Perfect visibility behind the vehicle
- + Digital rear-view mirror

#### JACK SYSTEM

A jack system (optional) provides maximum convenience and is especially useful for prolonged periods without movement.

- + Effective level compensation
- + No unpleasant wobbling
- ✤ Decreased stress on the tyres

#### **ELECTRICAL CENTRE**

The VDE-tested electrical centre ensures an interference-free supply of power, just like you have at home. All supply, measuring and fuse protection points are clearly arranged in one place—exactly like the equipment in your home.