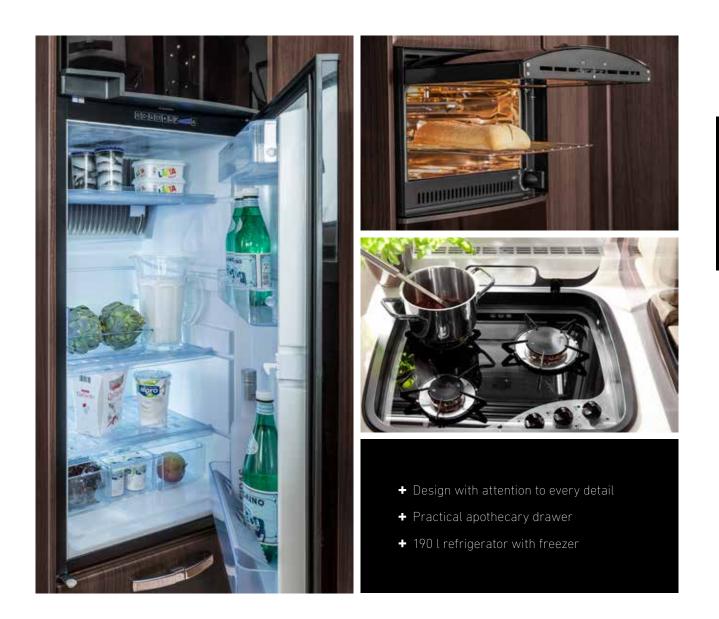

#### ONE BEAUTIFUL KITCHEN

What does a kitchen need to make you feel at home? Exactly what we have fitted it with in the HOME. The HOME's kitchen provides everything necessary to make first-class cuisine on the go, and in one space-saving package: A high-performance three-burner gas hob, a sink located for perfect ergonomics and plenty of stowage space for everything that belongs in your fully equipped kitchen.

#### REFRIGERATOR

To be top class in the motorhome sector, the interior must also be top class. MORELO motorhomes include our largest refrigerators as standard. Whether it's the 190 litre, two-door RMD with separate freezer compartment or the RMDT (TecTower) with combination oven.

#### OUR ADVICE

Clean the burner tube once a year to ensure that the refrigerator provides the cooling power you have come to expect.