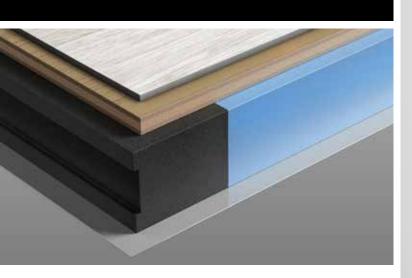

#### PREMIUM WALL DESIGN

In a MORELO, you're surrounded by the best motorhome possible in motorhome construction. The interior and exterior walls offer stability thanks to their extremely corrosion-resistant aluminium alloy design. The hydrophobic XPS rigid foam provides a sensational insulation value. With the light weight you expect.

#### PREMIUM LIVING ROOM FLOOR

The high-quality PVC floor with a wood look is easy to clean and completely waterproof.

- ✤ Fine wood look
- ✤ Waterproof thanks to PVC floor covering

#### PREMIUM UNDERBODY

Thanks to its stable glass-fibre-reinforced plastic underbody, there's absolutely no need to worry about moisture or corrosion.

- ✤ 100% waterproof
- + Partition panels made of ABS plastic
- + Optimum insulation values thanks to XPS foam