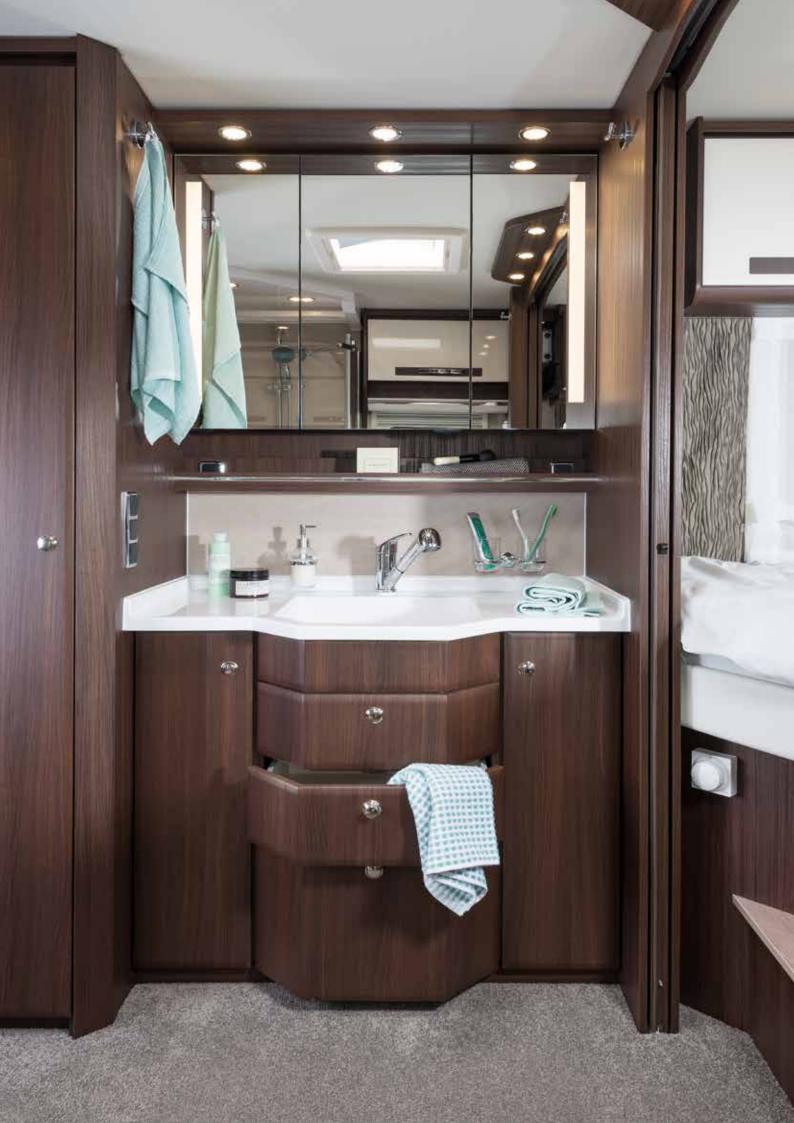

### A GOOD MOOD TO START THE DAY

**Enjoying the comfort of your own bathroom** provides a happy start to your day of travel. And a final stop full of relaxation before you head to bed. The bathroom in the HOME gives you every creature comfort you could never do without at home. The partitionable bathroom area features a separate toilet stall for privacy. The large shower features a real glass door and lets you enjoy a refreshing start to every day. The feeling of home.

### EVERYTHING FOR YOUR WELL-BEING

The comforts of home at one of the most beautiful locations while travelling: The bathroom of your MORELO LOFT. Everything here is for the benefit of your body and mind: The large shower with a real glass door, the ambient light, the mirrored cupboard, the modern wash basin. And, of course, plenty of room. Starting the day refreshed and ending the day in relaxation—that is a small luxury for travellers.