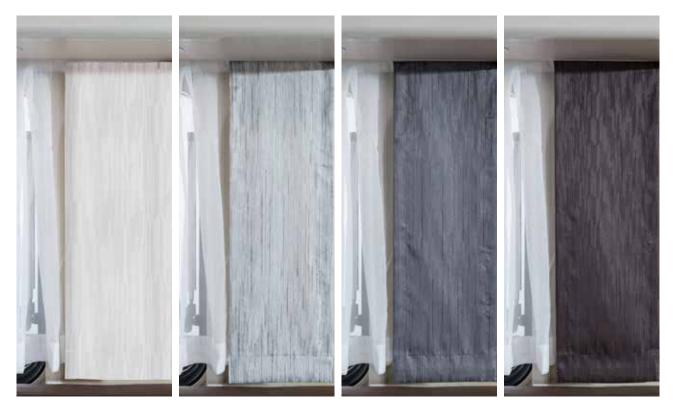

#### SELECTED DRAPERY MATERIALS

Your MORELO is customised as you wish. Of course, this also includes picking your favourites from among the material patterns.

Individuality is emphasised in a MORELO.

Pattern 200

Pattern 170

Pattern 190

Pattern 340