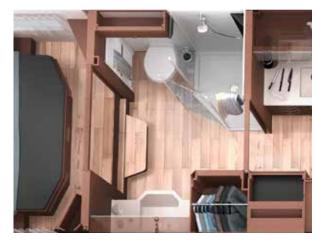

### BATHROOM IN THE PALACE SERIES

Different customer requests require different bathroom variants. This is why MORELO offers various bathrooms depending on the vehicle, from compact to spacious and even with the option of a separate toilet room.

#### Premium bathroom

The premium bathroom offers plenty of room to move and numerous stowage options. The two-piece sliding door to the bedroom is mirrored.

# Luxury bathroom (optional) The separate toilet room offers a plus for privacy and enables flexible use of the bathroom by several

people.