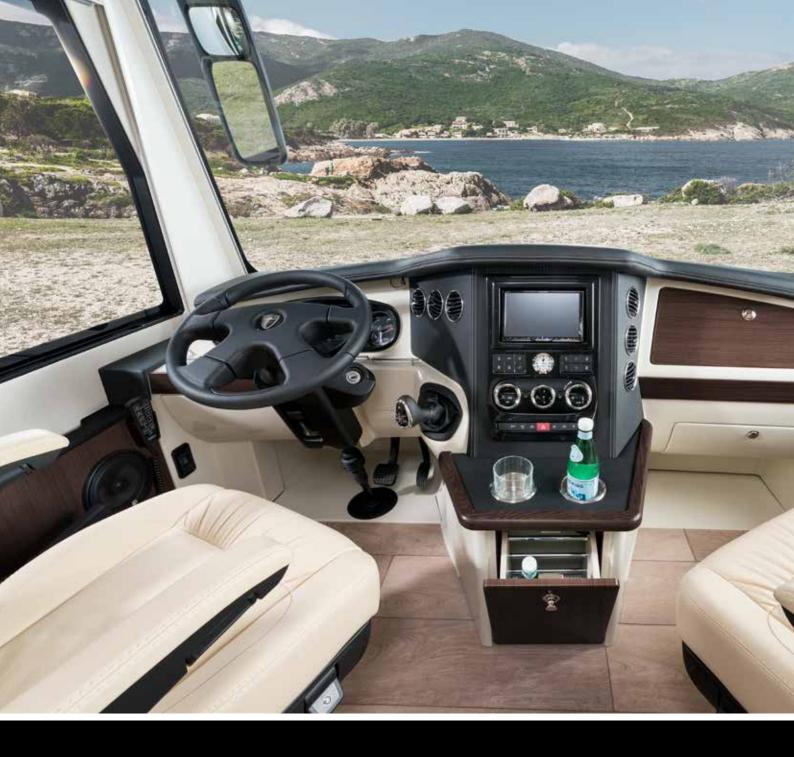

### CONVENIENT CONTROL CENTRE

**First-class travel and living comfort** comes from the HOME's cockpit, which features a lavish amount of space, a standalone instrument panel and thorough attention to every detail, such as the bus-style wiper system and exterior mirrors. The removable leather steering wheel (optional) makes it easy to turn the driver's seat, allowing it to be integrated into the living room. The raised seating position creates an excellent panoramic view.

### INSIGHTS AND SCENIC SIGHTS

The cockpit of your MORELO PALACE provides the best view. Both of the road and the landscape thanks to the large, panoramic windscreen. The view inside includes both functional and exceptionally cosy ambiance. And the insight that travelling and feeling at home do not have to be opposites.

- 1 Premium cockpit
- 2 Comfort cockpit
- + Ergonomic seats
- + Optimally located control elements
- ✤ Removable steering wheel (optional)
- + Multimedia equipment
- + Standalone instrument panel
- ✤ Panoramic windscreen