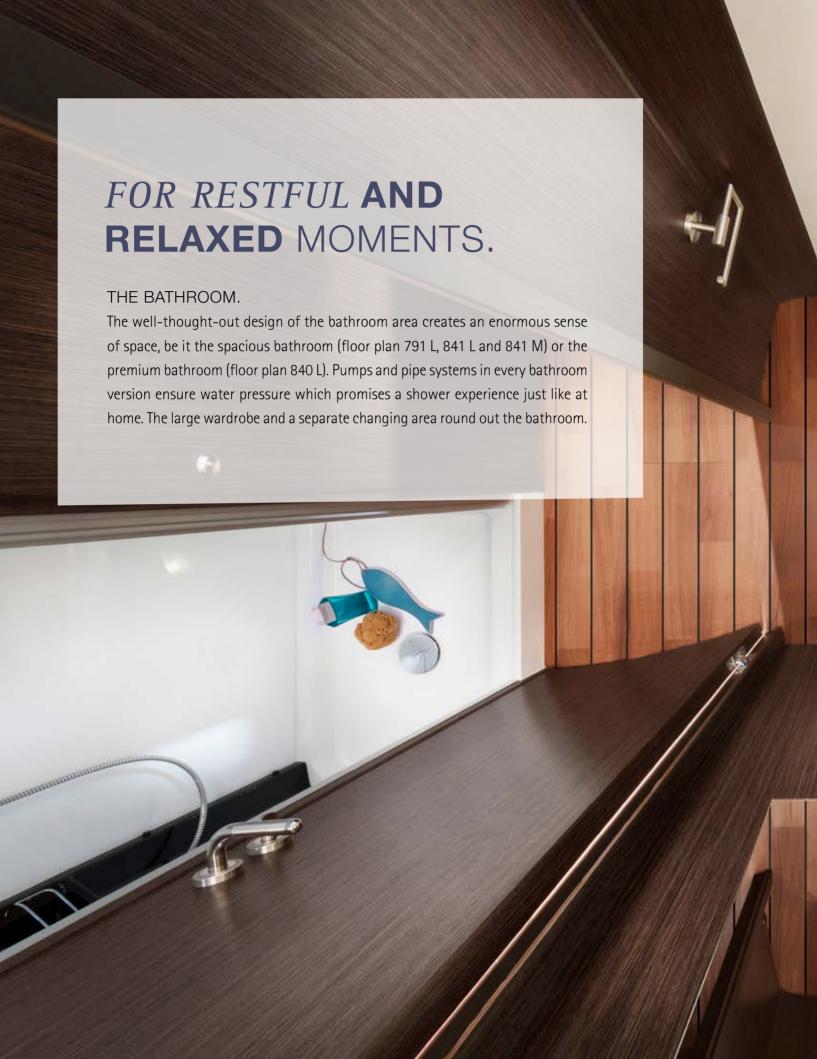

# MORE THAN "JUST" A REST AREA.

### THE SLEEPING SPACE.

It's sometimes good to have more. For example, when it comes to sleeping comfort: You can rest and relax in the rear beds equipped with spring bases in the newly developed sleeping area. All Carver models are equipped with comfortable cold-foam mattresses. In addition, the rear beds are provided with comfortable headrests as standard. If desired, a roomy lift bed (791 RL and 890 RRL series) is available as an additional sleeping area.