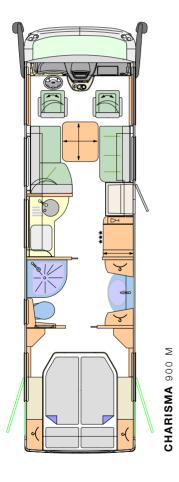

### THE FLOOR PLANS.

Choose a room set-up which best suits your needs. Six floor plans with single beds or a queen-size bed in the rear area are currently available. Always included: A huge amount of free space for your ideas.

CHARISMA 900 LS

"Our customers have individual ideas - we offer individual solutions."

### Axel Kirchhoff, employee floor plan planning

CHARISMA 920 G

Smart Garage