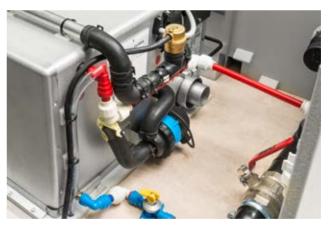

#### ALDE HOT WATER GAS CENTRAL HEATER.

The Alde hot water gas central heater uniformly heats the vehicle, maintaining the natural air humidity. The temperature can be controlled as desired with the thermostat and a timer. Dust swirls – common with conventional fan heaters – do not occur. The boiler is equipped with electronic cartridges which can be inserted separately or together with the liquid gas. The Alde system features a non-return valve and an integrated hot water boiler which supplies all tapping points. It is part of the series equipment of all Concorde land yachts.

#### ALDE HOT WATER GAS CENTRAL HEATER.

The Alde hot water gas central heater uniformly heats the vehicle, maintaining the natural air humidity. The temperature can be controlled as desired with the thermostat and a timer. Dust swirls - common with conventional fan heaters - do not occur. The boiler is equipped with electronic cartridges which can be inserted separately or together with the liquid gas. The Alde system features a non-return valve and an integrated hot water boiler which supplies all tapping points. It is part of the series equipment of all Concorde land yachts.