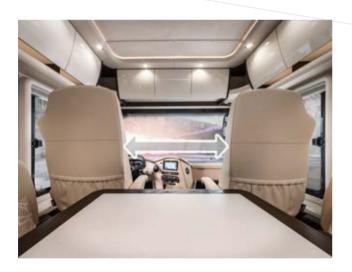

## THE FLOOR PLANS.

Four versions with lengths between 7.99 and 8.49 metres: The floor plan of the Credo has been thought out down to the last detail and combines a generous spatial impression with a functionality perfected down to the last detail. For comfortable travel with a sublime form.

#### OPTIMAL SEATING POSITION.

The Concorde dashboard was developed for optimal use in the motorhome and has many advantages. The offset seating position makes for more living space between the seats and offers an imposing panoramic view. Being able to see the road just in front of the vehicle makes driving safer and creates a good driving experience.