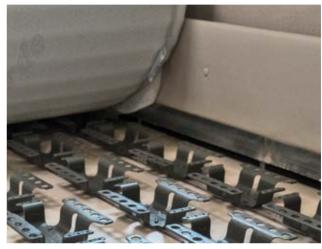

## DOUBLE FLOOR STORAGE AREA.

The side flaps of the Concorde land yachts make for optimal access to the false floor. This makes loading and unloading this cross-cut storage area much easier, even with blocky objects such as camping furniture.

#### DOUBLE FLOOR STORAGE AREA.

The side flaps of the Concorde land yachts make for optimal access to the false floor. This makes loading and unloading this cross-cut storage area much easier, even with blocky objects such as camping furniture.