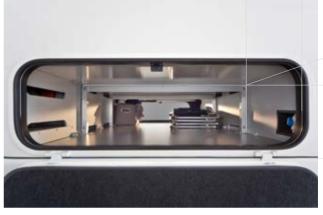

## DOUBLE FLOOR STORAGE AREA.

The side flaps of the Concorde land yachts make for optimal access to the false floor. This makes loading and unloading this cross-cut storage area much easier, even with blocky objects such as camping furniture.

#### DOUBLE FLOOR STORAGE AREA.

The side flaps of the Concorde land yachts make for optimal access to the false floor. This makes loading and unloading this cross-cut storage area much easier, even with blocky objects such as camping furniture.