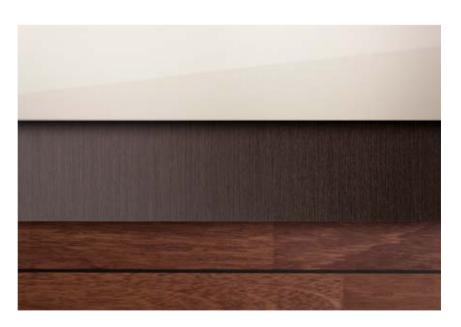

#### THE DESIGN CONCEPTS.

Three different design concepts create amazing spatial experiences in all three vehicles. As standard, the Credo, Carver and Charisma are available in the exquisite Noce look with glossy cream white overhead locker furniture front panels in the living area. The modern Atlas Cedar or the classic Morettini Pear looks are also available as options. For Atlas Cedar furniture, the Atlas Cedar overhead locker furniture front panels are equipped with handle bars in stainless steel look. Furniture versions in Morettini Pear follow classically elegant lines, the furniture front panels are delivered in a high-gloss Morettini Pear. The overhead locker furniture front panels are also available in high-gloss Senosan cream white for all three furniture lines. For a maximum in walking comfort, the floor coverings in a ship's deck look, slate look or yacht style are perfectly matched to the respective furniture.

ANTICIPATE MORE INDIVIDUALITY: CHOOSE A FLOOR COVERING TO MATCH THE FURNITURE AS YOU DESIRE.