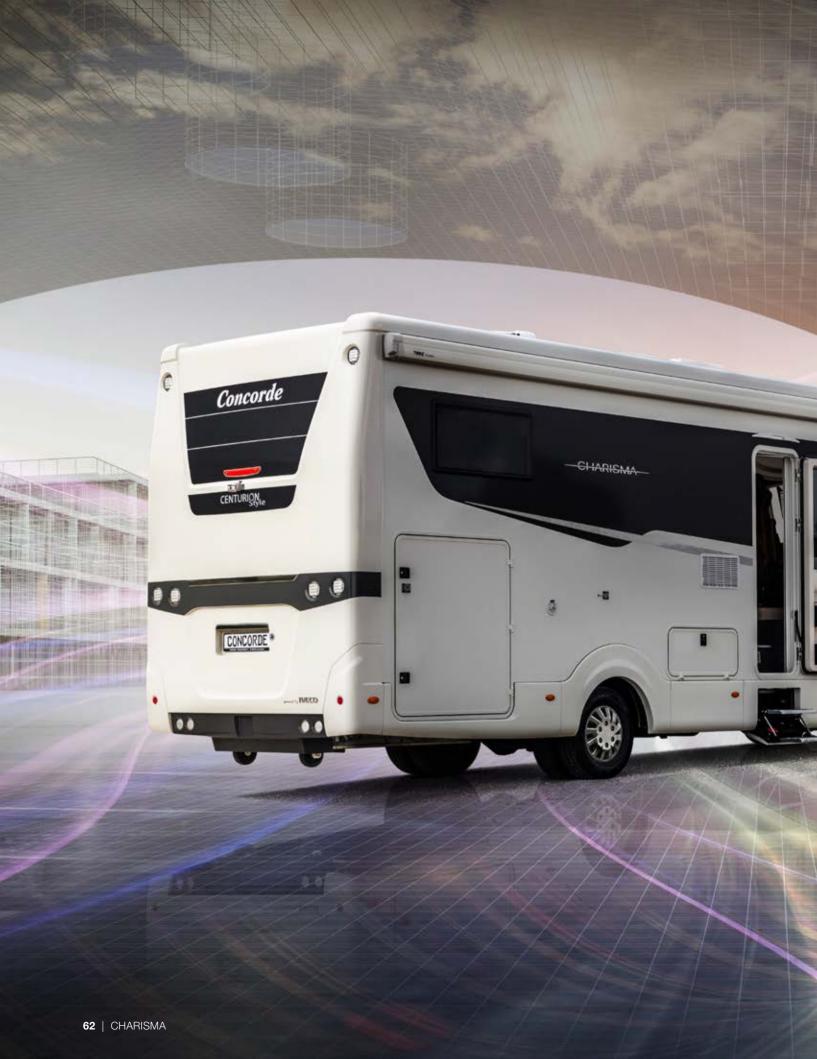

# FOUR WINNERS.

## THE FLOOR PLANS.

Four versions with lengths between 7.99 and 8.49 metres: The floor plan of the Credo has been thought out down to the last detail and combines a generous spatial impression with a functionality perfected down to the last detail. For comfortable travel with a sublime form.