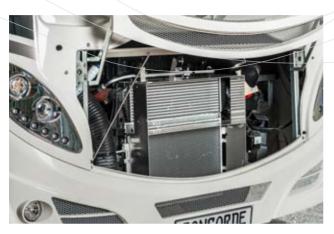

#### ENGINE COMPARTMENT.

Nice and tidy: The most important elements are very easily accessible in the engine compartment. Wash water and oil, for example, can be easily checked and refilled.

### ENGINE COMPARTMENT.

Nice and tidy: The most important elements are very easily accessible in the engine compartment. Wash water and oil, for example, can be easily checked and refilled.