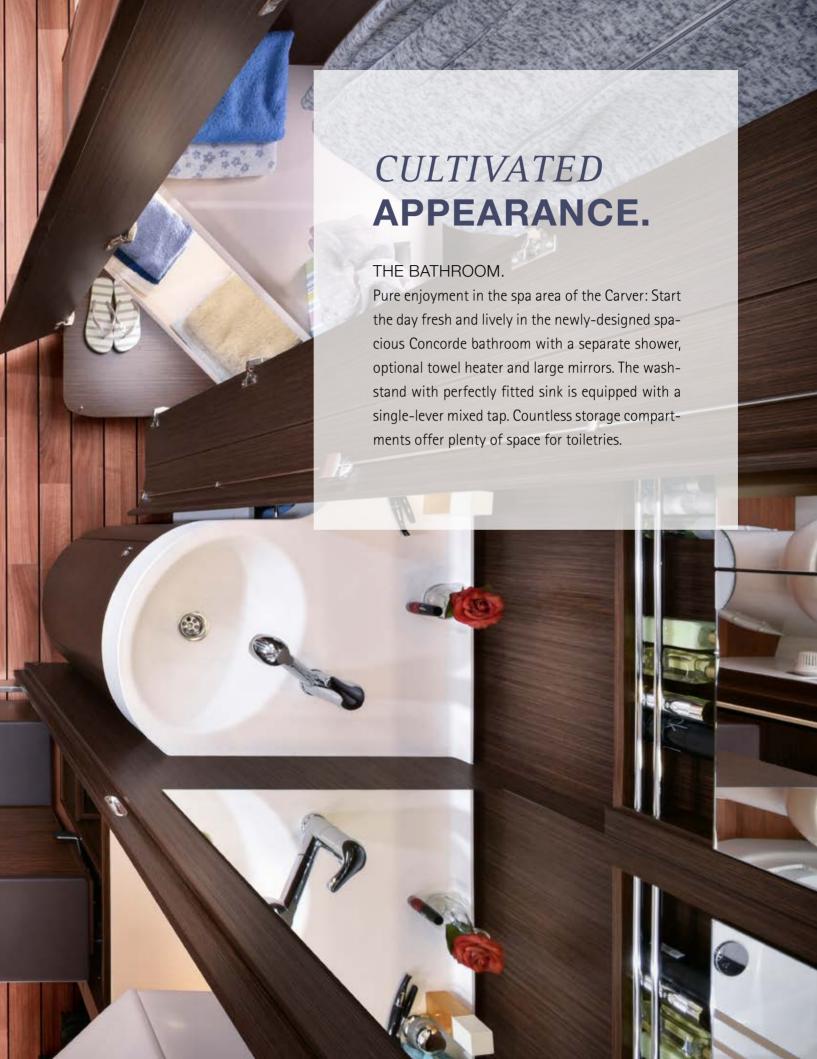

engine compartment and the driver's cabin with a full sandwich wall. This protects the vehicle interior from engine noise and provides optimal insulation (high winter performance).

#### ALDE HOT WATER GAS CENTRAL HEATER.

The Alde hot water gas central heater uniformly heats the vehicle, maintaining the natural air humidity. The temperature can be controlled as desired with the thermostat and a timer. Dust swirls – common with conventional fan heaters – do not occur. The boiler is equipped with electronic cartridges which can be inserted separately or together with the liquid gas. The Alde system features a non-return valve and an integrated hot water boiler which supplies all tapping points. It is part of the series equipment of all Concorde land yachts.











































# MORE THAN "JUST" A REST AREA.

### THE SLEEPING SPACE.

It's sometimes good to have more. For example, when it comes to sleeping comfort: You can rest and relax in the rear beds equipped with spring bases in the newly developed sleeping area. All Carver models are equipped with comfortable cold-foam mattresses. In addition, the rear beds are provided with comfortable headrests as standard. If desired, a roomy lift bed (791 RL and 890 RRL series) is available as an additional sleeping area.





## VERSATILITY THAT IMPRESSES.

#### THE FLOOR PLANS.

The floor plan of the Credo models has been thought out down to the last detail. It combines an amazing spatial impression with a functionality perfected down to the last detail. For comfortable travel with a sublime form.





CARVE