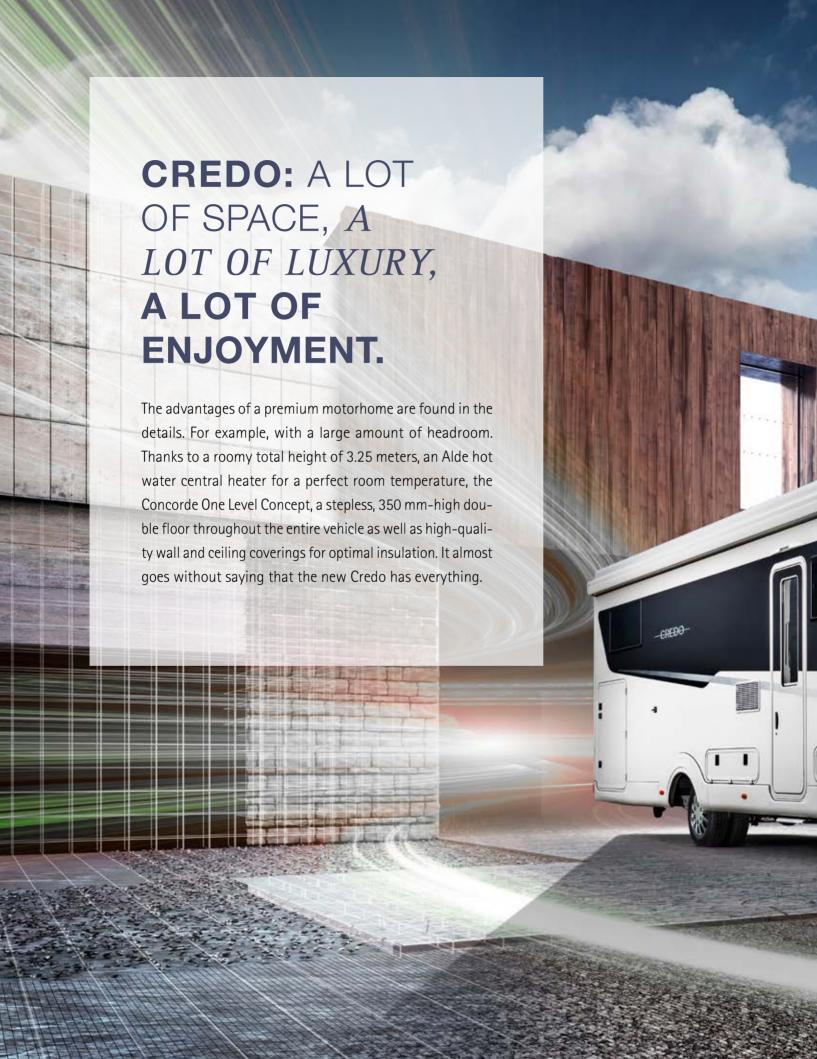

# INNER VALUES: TECHNOLOGY AND OTHER FEATURES.

#### FRESH WATER AND WASTEWATER VALVES.

A simply well-thought-solution: The fresh water and wastewater valves are optimally positioned in the heated double floor. They can be operated easily with a quick-lock coupling. The fresh water and wastewater tanks can be easily cleaned through the openings at the top.

#### INSULATING FRONT ROLLER BLINDS.

The insulated front roller blinds are rolled down electrically without steps and optimally insulate the windscreen from heat and cold.

#### JEHNERT SOUND SYSTEM.

The optional high-end components ensure a rich sound in the motorhome thanks to optimal adjustment to the installation site and floor plan. The 2-way speaker system in the driver's cabin, the broadband speakers including centre speaker in the living area and a sub-woofer create an impressive music and TV experience.

#### BATTERY MANAGEMENT SYSTEM.

The Mastervolt battery management system monitors the battery charging cycles, ensures perfect utilisation of the storage capacity and prevents deep discharge. The Mastervolt system supports the shore power if the mains connection is weak. It can be controlled by a well-organised operating unit with battery monitor and is available for all Concorde land yachts.