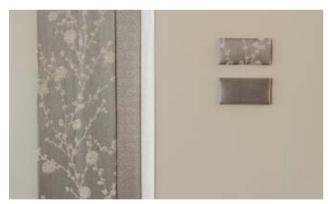

#### LEATHER AND FABRICS.

We offer a large selection of different full leather and microfibre covers; you can see some examples on the right side. All materials are finished with care in selected workshops in accordance with the strictest Concorde quality requirements. They are subjected to an innovative impregnating process so that they maintain their typical properties for as long as possible: Our microfibre fabrics are treated with ConLotus, our leather with Antisoiling Aquaderm X-Shield. Dirt does not stick, liquids roll right off, the look and smoothness stay the same. In addition, you can get the sitting area with the Redonda seat and back upholstery developed by Concorde on request: It ensures optimum hold, relaxes the spine and protects the lumbar region.

CLASSIC UPHOLSTERY: CARAMEL FABRIC/MICROFIBRE UPHOLSTERY

UPHOLSTERY WITH THE REDONDA FOAM LOOK: TOFFEE TEXTILE LEATHER

MAXWELL FABRIC/MICROFIBRE UPHOLSTERY

CARAMEL FABRIC/MICROFIBRE UPHOLSTERY

ISLAND FABRIC/MICROFIBRE UPHOLSTERY

TOFFEE TEXTILE-LEATHER UPHOLSTERY

COCO LEATHER UPHOLSTERY

SAVANNE OR BICOLOUR SAVANNE/TERRA LEATHER UPHOLSTERY

CREME BEIGE OR BICOLOUR CREME BEIGE/TERRA LEATHER UPHOLSTERY

"MOTHER OF PEARL" OR BICOLOUR "MOTHER OF PEARL"/TERRA LEATHER UPHOLSTERY