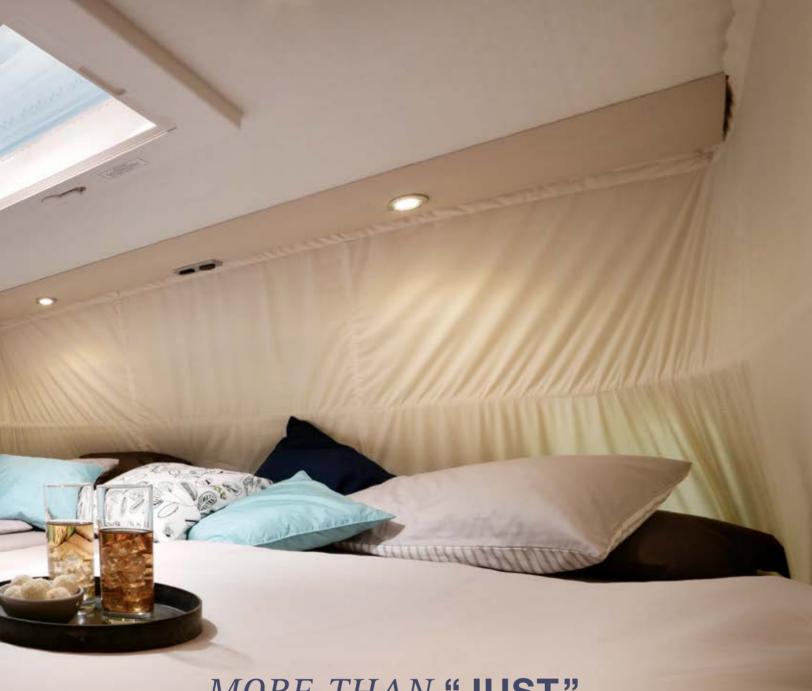

### THE SLEEPING SPACE.

It's sometimes good to have more. For example, when it comes to sleeping comfort: You can rest and relax in the rear beds equipped with spring bases in the newly developed sleeping area. All Carver models are equipped with comfortable cold-foam mattresses. In addition, the rear beds are provided with comfortable headrests as standard. If desired, a roomy lift bed (791 RL and 890 RRL series) is available as an additional sleeping area.