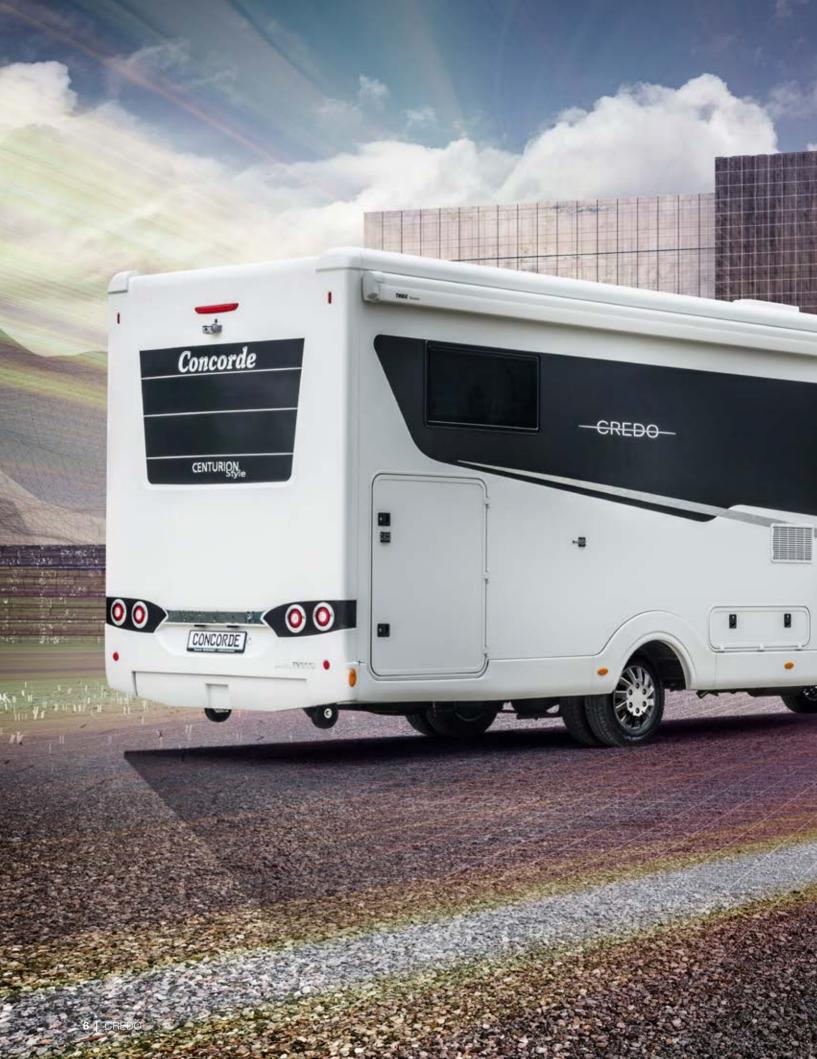

# FOUR WINNERS.

## THE FLOOR PLANS.

Four versions with lengths between 7.99 and 8.49 metres: The floor plan of the Credo has been thought out down to the last detail and combines a generous spatial impression with a functionality perfected down to the last detail. For comfortable travel with a sublime form.





"Our customers have dreams and we create the right spaces to make them come true."

# Robin Schwarze, employee floor plan planning





# INNER VALUES: TECHNOLOGY AND OTHER FEATURES.

#### FRESH WATER AND WASTEWATER VALVES.

A simply well-thought-solution: The fresh water and wastewater valves are optimally positioned in the heated double floor. They can be operated easily with a quick-lock coupling. The fresh water and wastewater tanks c