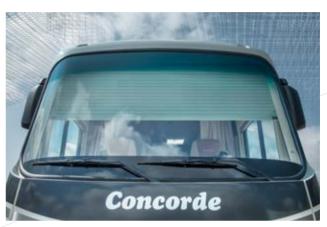

#### INSULATING FRONT ROLLER BLINDS.

The insulated front roller blinds are rolled down electrically without steps and optimally insulate the windscreen from heat and cold.