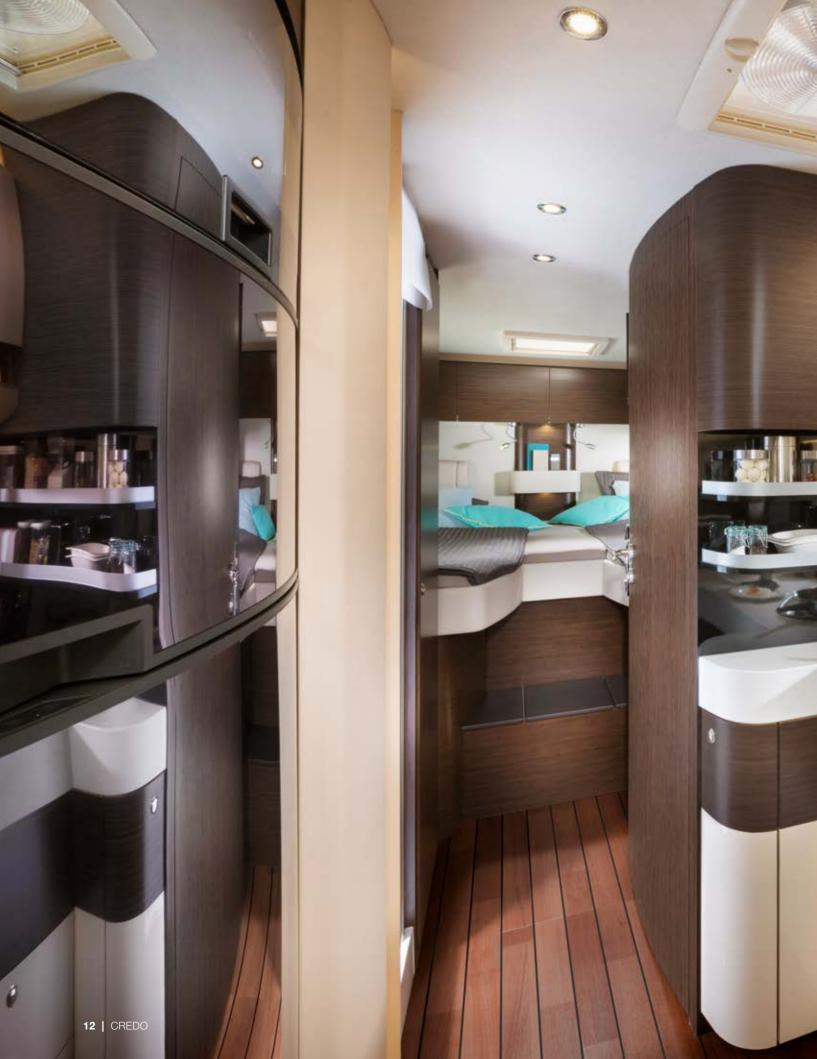

### THE SLEEPING SPACE.

It's sometimes good to have more. For example, when it comes to sleeping comfort: You can rest and relax in the rear beds equipped with spring bases in the newly developed sleeping area. All Carver models are equipped with comfortable cold-foam mattresses. In addition, the rear beds are provided with comfortable headrests as standard. If desired, a roomy lift bed (791 RL and 890 RRL series) is available as an additional sleeping area.