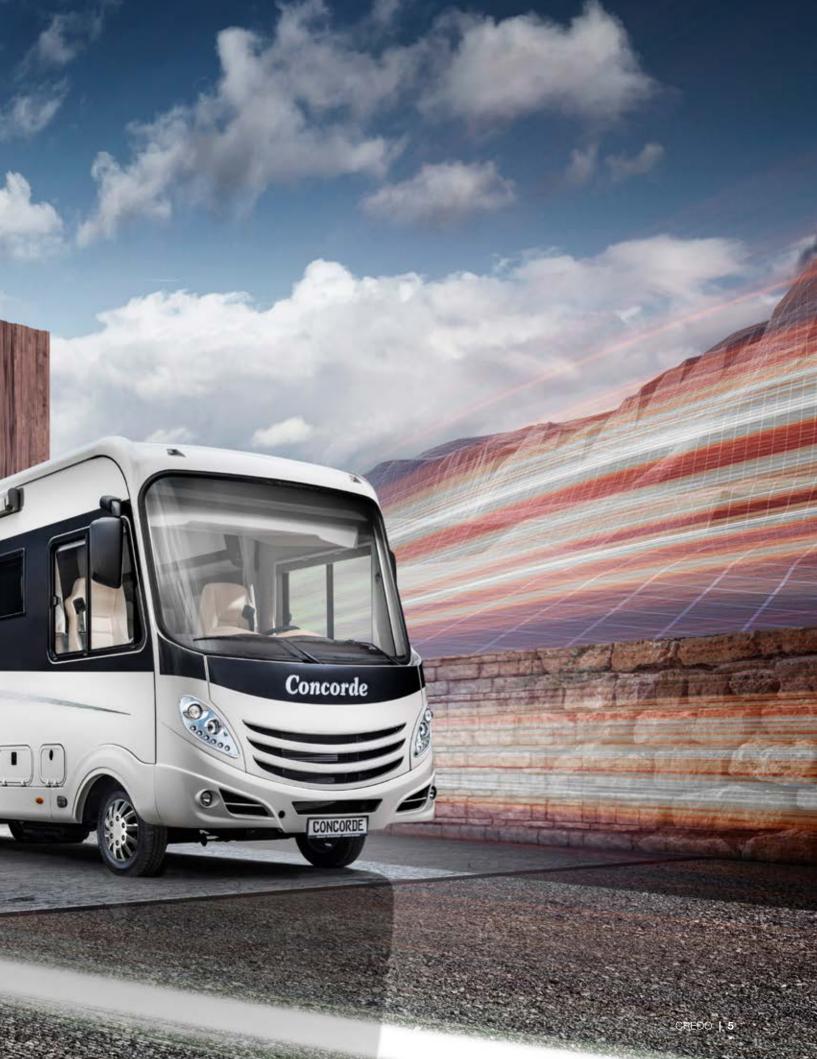

# FOUR WINNERS.

## THE FLOOR PLANS.

Four versions with lengths between 7.99 and 8.49 metres: The floor plan of the Credo has been thought out down to the last detail and combines a generous spatial impression with a functionality perfected down to the last detail. For comfortable travel with a sublime form.





"Our customers have dreams and we create the right spaces to make them come true."

# Robin Schwarze, employee floor plan planning





# INNER VALUES: TECHNOLOGY AND OTHER FEATURES.

#### FRESH WATER AND WASTEWATER VALVES.

A simply well-thought-solution: The fresh water and wastewater valves are optimally positioned in the heated double floor. They can be operated easily with a quick-lock coupling. The fresh water and wastewater tanks