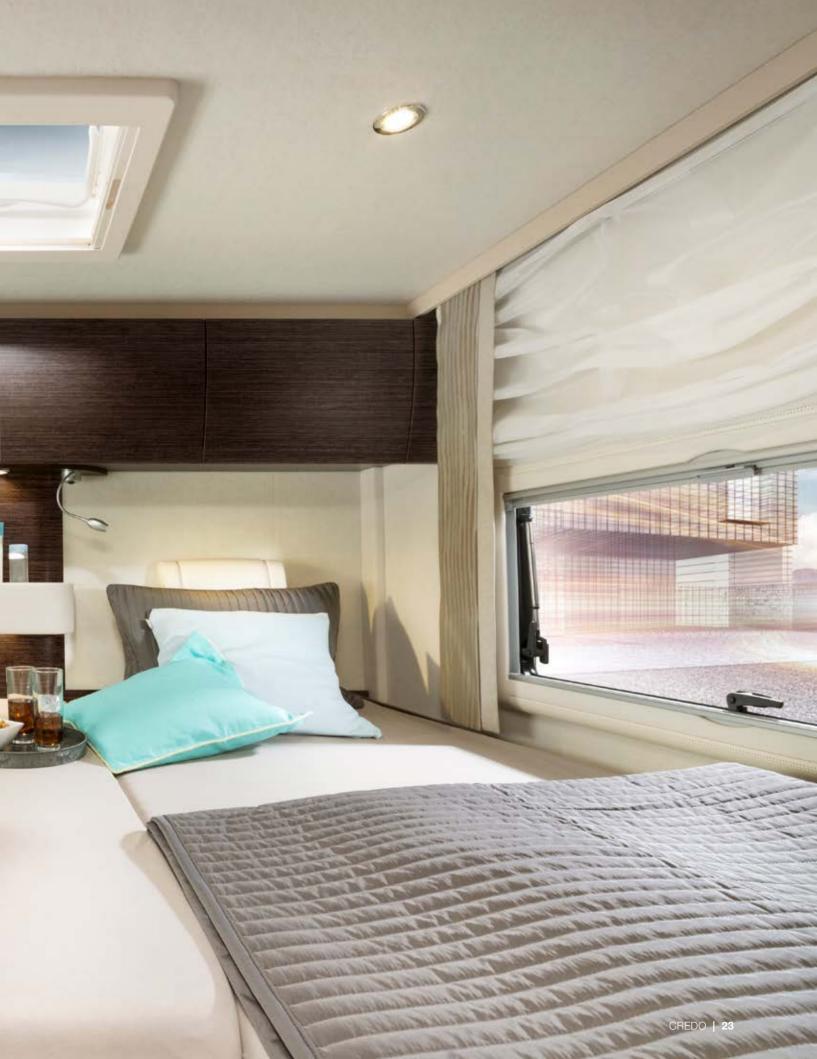

### THE SLEEPING SPACE.

It's sometimes good to have more. For example, when it comes to sleeping comfort: You can rest and relax in the rear beds equipped with spring bases in the newly developed sleeping area. All Carver models are equipped with comfortable cold-foam mattresses. In addition, the rear beds are provided with comfortable headrests as standard. If desired, a roomy lift bed (791 RL and 890 RRL series) is available as an additional sleeping area.