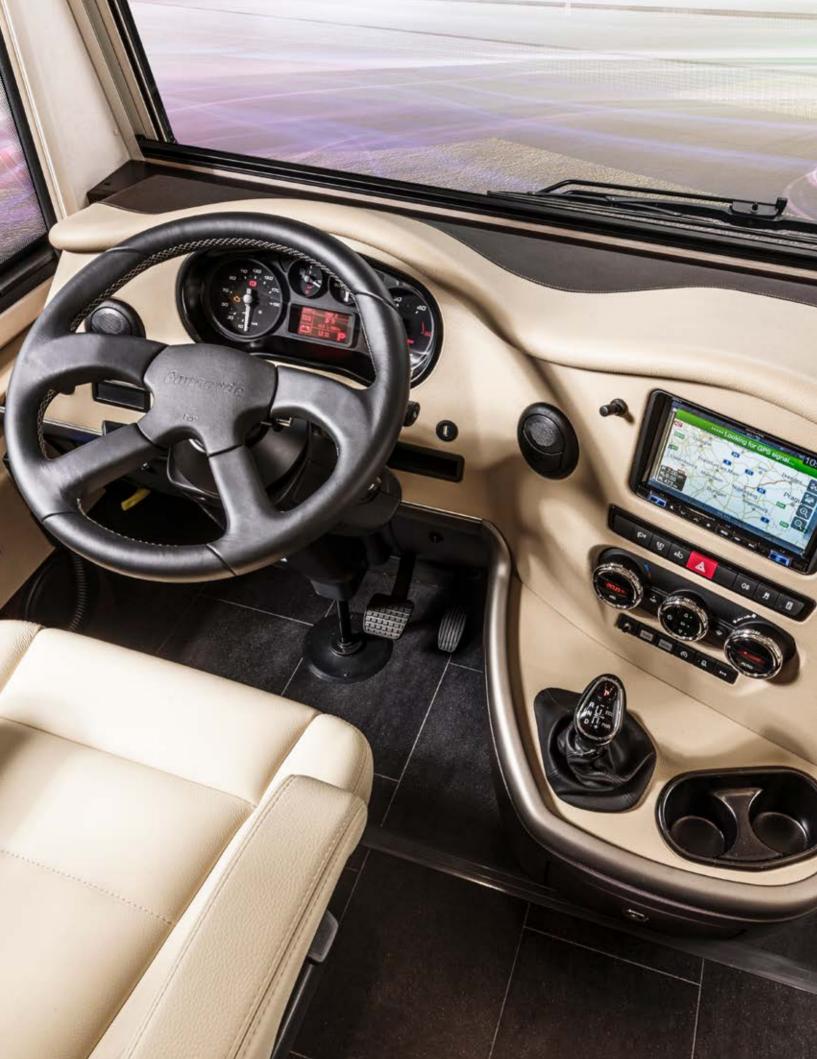

#### OPTIMAL SEATING POSITION.

The Concorde dashboard was developed for optimal use in the motorhome and has many advantages. The offset seating position makes for more living space between the seats and offers an imposing panoramic view. Being able to see the road just in front of the vehicle makes driving safer and creates a good driving experience.

#### LEATHER DASHBOARD.

The leather BiColor dashboard unites the technical advantages of an independent construction with the cosiness of the living area upholstery. Thanks to the selection of three textile-leather combinations, the dashboard is a harmonic match to the seating area.

# SIMPLY INGENIOUS. INGENIOUSLY SIMPLE.

THE DRIVER'S CABIN OF THE CREDO, THE CARVER AND THE CHARISMA. User-friendly operation is the decisive factor in modern and functional driver's areas. The ergonomic position of the gear changing and the radio navigation system is customised to the driver. The Bicolor dashboard (optionally covered in leather) is a real eye-catcher. The automotive integration into the driver's cabin and the newly-designed transition into the living area create a harmonic unit.