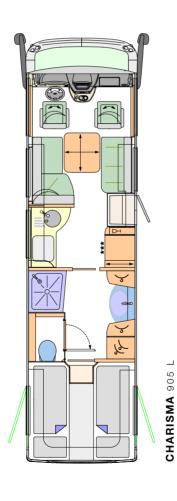

### THE FLOOR PLANS.

Choose a room set-up which best suits your needs. Six floor plans with single beds or a queen-size bed in the rear area are currently available. Always included: A huge amount of free space for your ideas.

CHARISMA 900 LS

"Our customers have individual ideas - we offer individual solutions."

### Axel Kirchhoff, employee floor plan planning

CHARISMA 920 G

Smart Garage