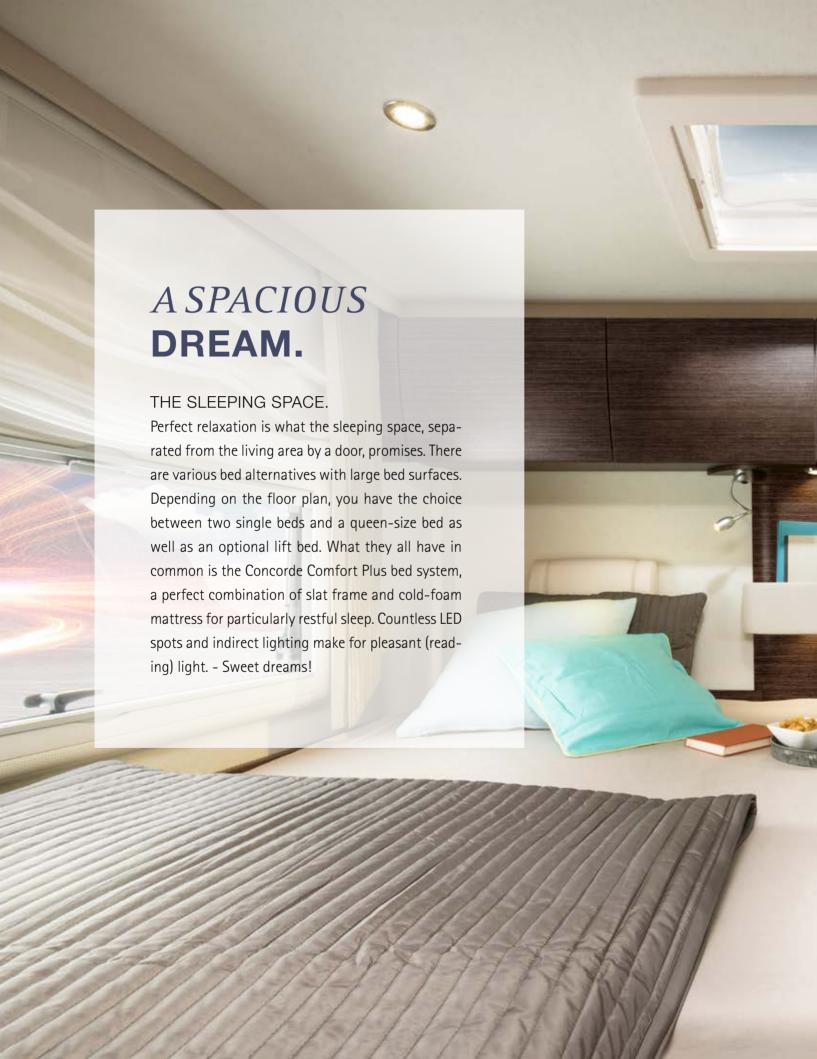

### THE SLEEPING SPACE.

It's sometimes good to have more. For example, when it comes to sleeping comfort: You can rest and relax in the rear beds equipped with spring bases in the newly developed sleeping area. All Carver models are equipped with comfortable cold-foam mattresses. In addition, the rear beds are provided with comfortable headrests as standard. If desired, a roomy lift bed (791 RL and 890 RRL series) is available as an additional sleeping area.