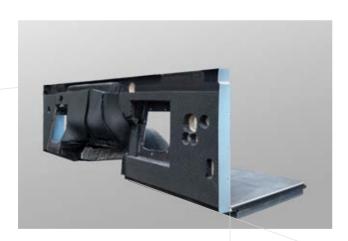

#### ENGINE COMPARTMENT.

Nice and tidy: The most important elements are very easily accessible in the engine compartment. Wash water and oil, for example, can be easily checked and refilled.

### ENGINE COMPARTMENT.

Nice and tidy: The most important elements are very easily accessible in the engine compartment. Wash water and oil, for example, can be easily checked and refilled.