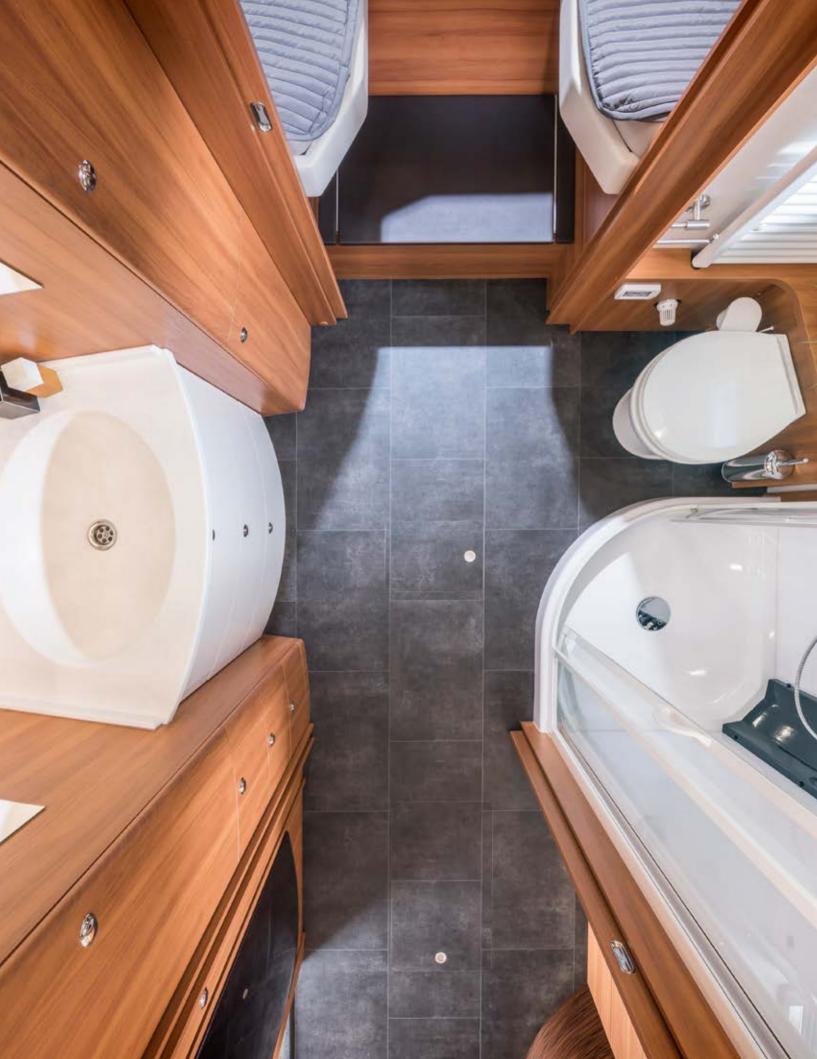

#### FRESH WATER AND WASTEWATER VALVES.

A simply well-thought-solution: The fresh water and wastewater valves are optimally positioned in the heated double floor. They can be operated easily with a quick-lock coupling. The fresh water and wastewater tanks can be easily cleaned through the openings at the top.

FRESH WATER AND WASTEWATER VALVES

INSULATING FRONT ROLLER BLINDS

JEHNERT SOUND SYSTEM

BATTERY MANAGEMENT SYSTEM

ENGINE COMPARTMENT

DOUBLE FLOOR STORAGE AREA

FULLY-INSULATED FRONT WALL

ALDE HOT WATER GAS CENTRAL HEATER