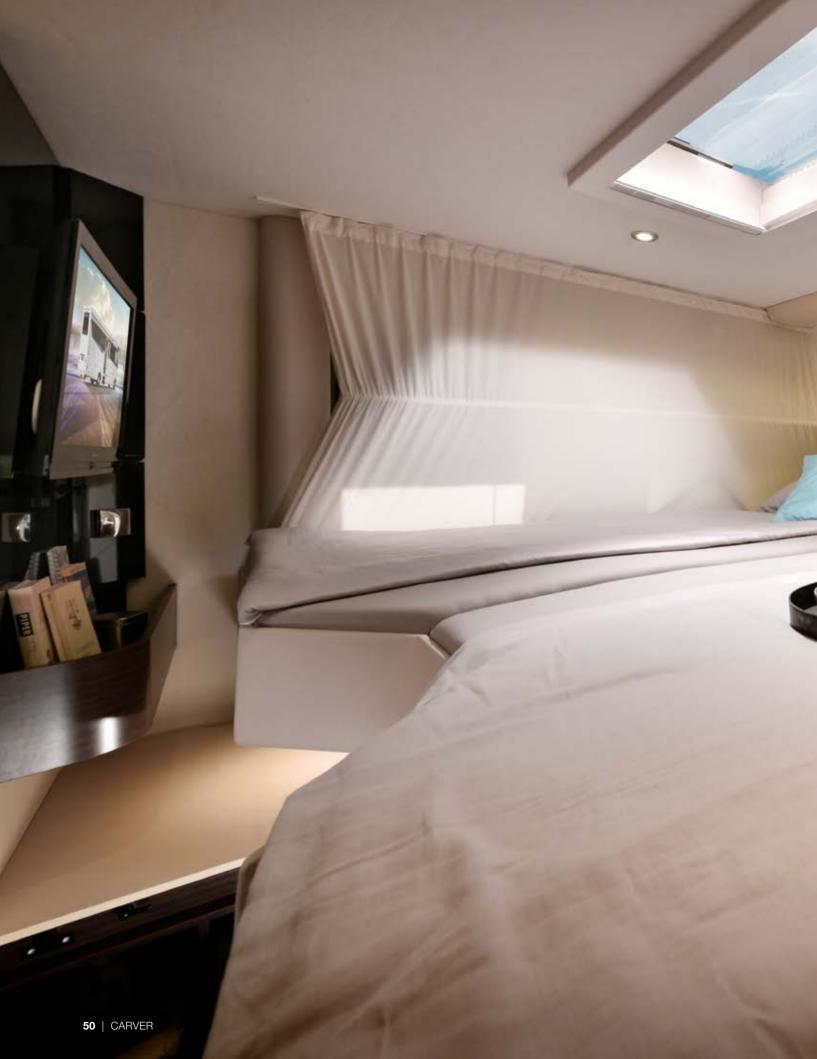

### THE SLEEPING SPACE.

It's sometimes good to have more. For example, when it comes to sleeping comfort: You can rest and relax in the rear beds equipped with spring bases in the newly developed sleeping area. All Carver models are equipped with comfortable cold-foam mattresses. In addition, the rear beds are provided with comfortable headrests as standard. If desired, a roomy lift bed (791 RL and 890 RRL series) is available as an additional sleeping area.