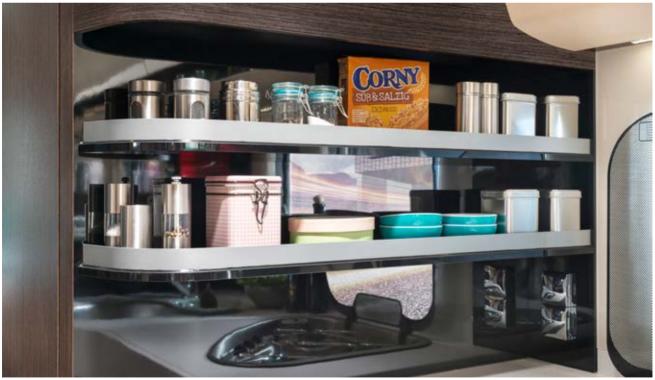

#### MINERAL COMPOSITE WORKTOP.

The high-quality mineral kitchen worktop combined with the hygienic stainless steel sink is truly neat and clean. Well-thought-out details such as drip and water drainage troughs make housework easier. Clever idea: A support for the two-part sink cover turns it into an additional worktop.