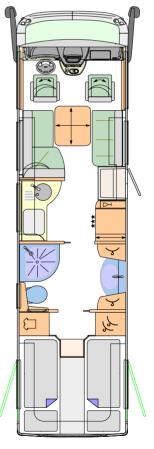

### THE FLOOR PLANS.

Choose a room set-up which best suits your needs. Six floor plans with single beds or a queen-size bed in the rear area are currently available. Always included: A huge amount of free space for your ideas.

CHARISMA 900 LS

"Our customers have individual ideas - we offer individual solutions."

### Axel Kirchhoff, employee floor plan planning

CHARISMA 920 G

Smart Garage