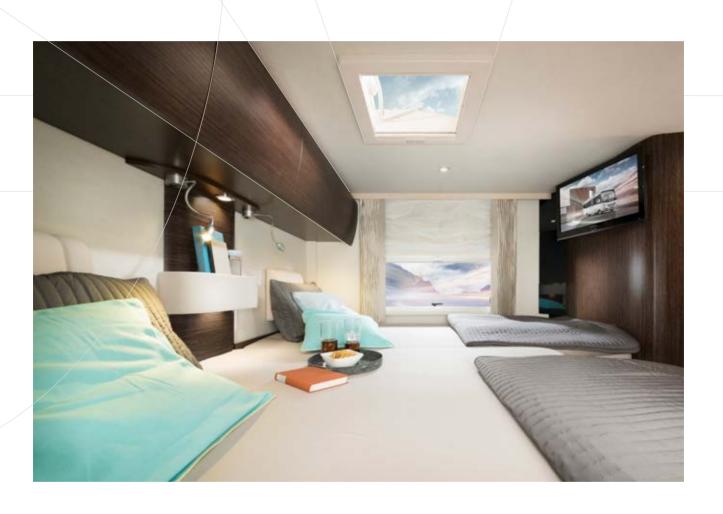

### THE SLEEPING SPACE.

It's sometimes good to have more. For example, when it comes to sleeping comfort: You can rest and relax in the rear beds equipped with spring bases in the newly developed sleeping area. All Carver models are equipped with comfortable cold-foam mattresses. In addition, the rear beds are provided with comfortable headrests as standard. If desired, a roomy lift bed (791 RL and 890 RRL series) is available as an additional sleeping area.