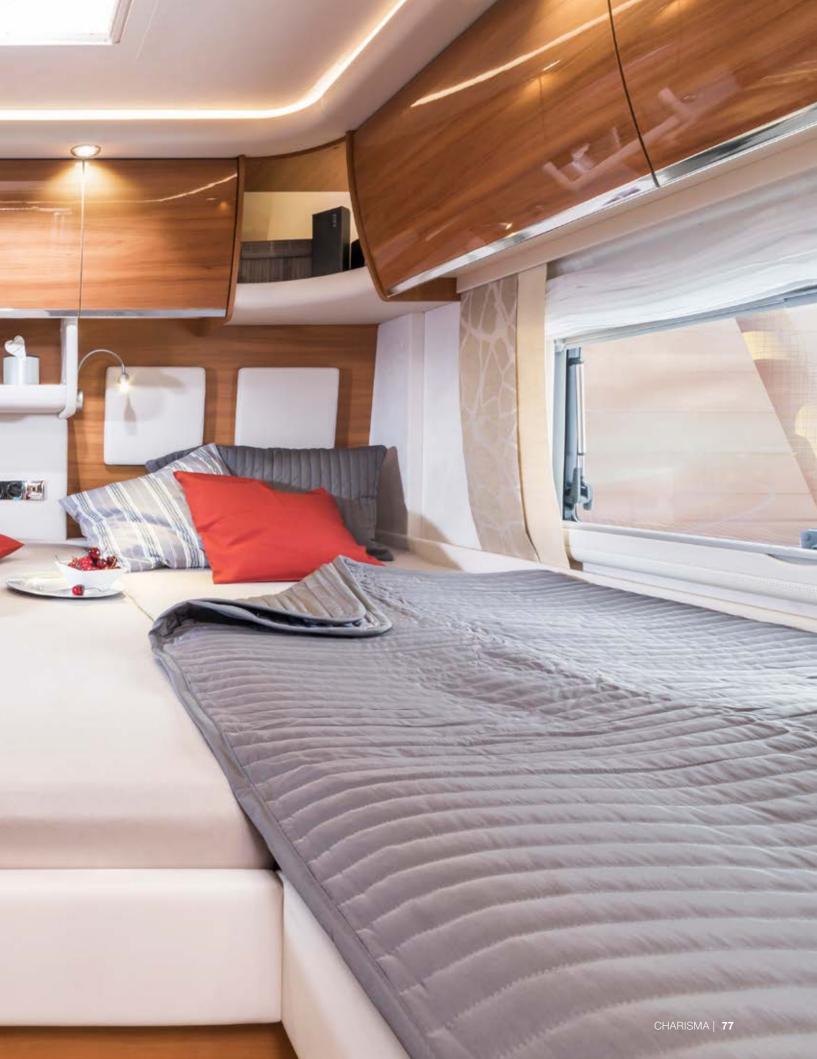

### THE SLEEPING SPACE.

It's sometimes good to have more. For example, when it comes to sleeping comfort: You can rest and relax in the rear beds equipped with spring bases in the newly developed sleeping area. All Carver models are equipped with comfortable cold-foam mattresses. In addition, the rear beds are provided with comfortable headrests as standard. If desired, a roomy lift bed (791 RL and 890 RRL series) is available as an additional sleeping area.