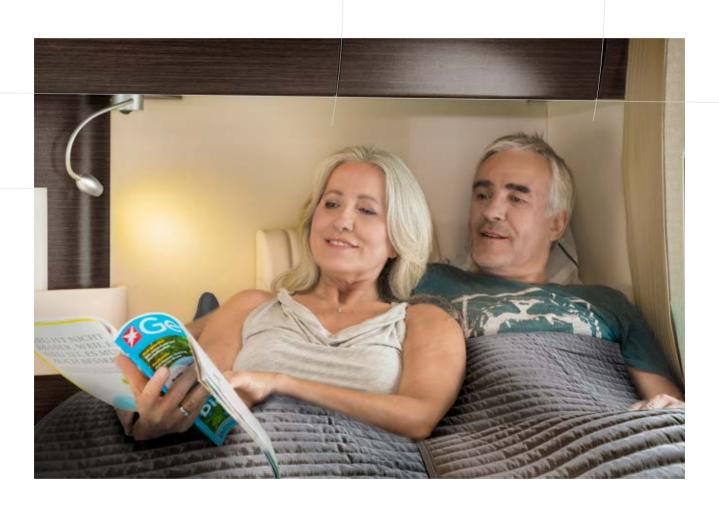

### THE SLEEPING SPACE.

It's sometimes good to have more. For example, when it comes to sleeping comfort: You can rest and relax in the rear beds equipped with spring bases in the newly developed sleeping area. All Carver models are equipped with comfortable cold-foam mattresses. In addition, the rear beds are provided with comfortable headrests as standard. If desired, a roomy lift bed (791 RL and 890 RRL series) is available as an additional sleeping area.