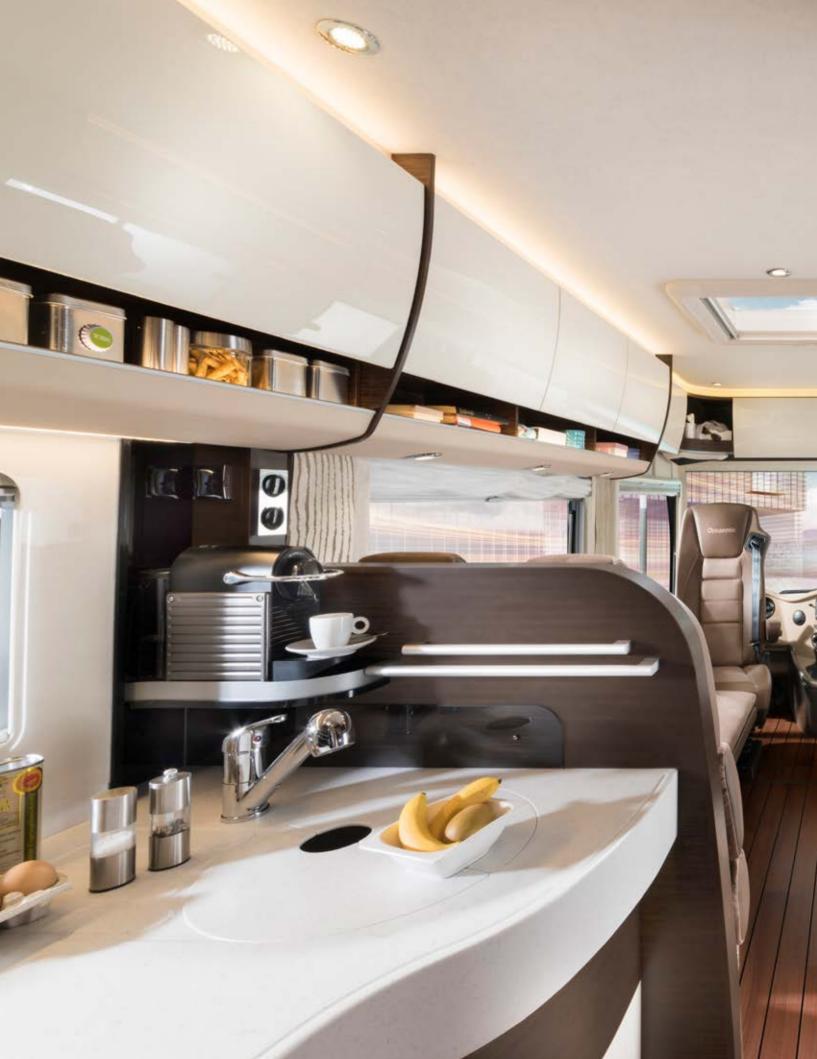

#### MINERAL COMPOSITE WORKTOP.

The high-quality mineral kitchen worktop combined with the hygienic stainless steel sink is truly neat and clean. Well-thought-out details such as drip and water drainage troughs make housework easier. Clever idea: A support for the two-part sink cover turns it into an additional worktop.

#### OPTIMAL SEATING POSITION.

The Concorde dashboard was developed for optimal use in the motorhome and has many advantages. The offset seating position makes for more living space between the seats and offers an imposing panoramic view. Being able to see the road just in front of the vehicle makes driving safer and creates a good driving experience.

#### LEATHER DASHBOARD.

The leather BiColor dashboard unites the technical advantages of an independent construction with the cosiness of the living area upholstery. Thanks to the selection of three textile-leather combinations, the dashboard is a harmonic match to the seating area.