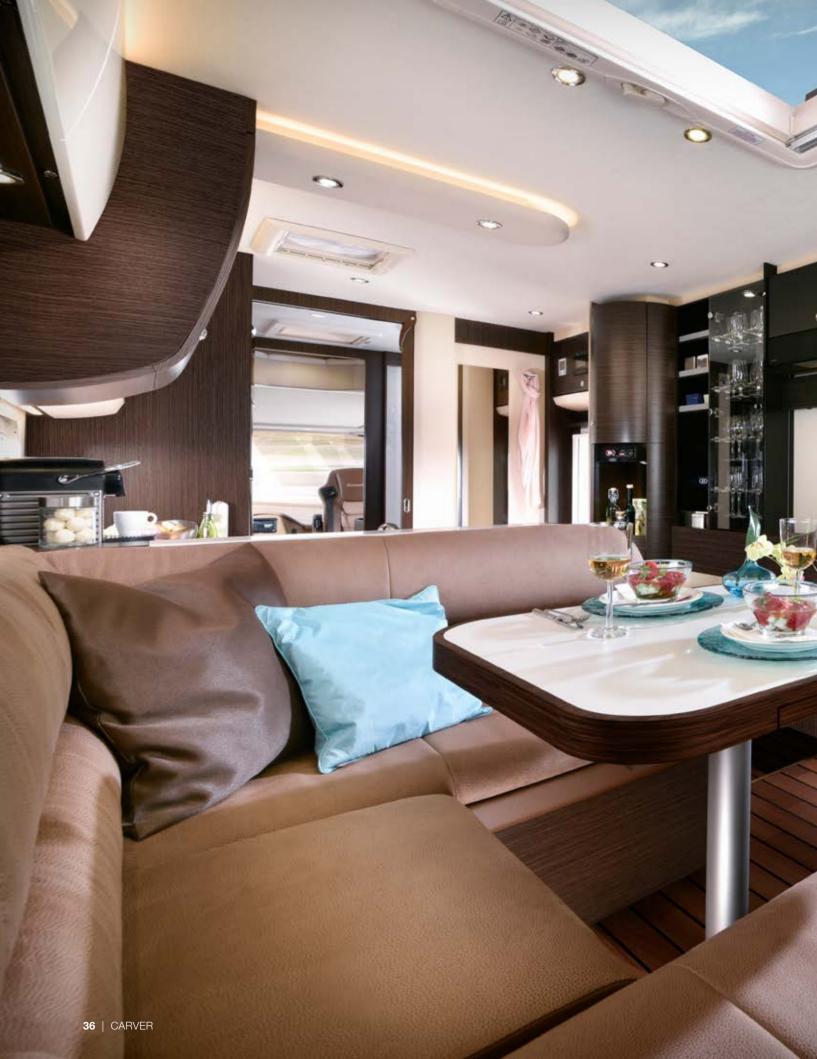

#### MINERAL COMPOSITE WORKTOP.

The high-quality mineral kitchen worktop combined with the hygienic stainless steel sink is truly neat and clean. Well-thought-out details such as drip and water drainage troughs make housework easier. Clever idea: A support for the two-part sink cover turns it into an additional worktop.