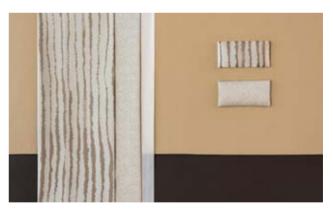

#### LEATHER AND FABRICS.

We offer a large selection of different full leather and microfibre covers; you can see some examples on the right side. All materials are finished with care in selected workshops in accordance with the strictest Concorde quality requirements. They are subjected to an innovative impregnating process so that they maintain their typical properties for as long as possible: Our microfibre fabrics are treated with ConLotus, our leather with Antisoiling Aquaderm X-Shield. Dirt does not stick, liquids roll right off, the look and smoothness stay the same. In addition, you can get the sitting area with the Redonda seat and back upholstery developed by Concorde on request: It ensures optimum hold, relaxes the spine and protects the lumbar region.

CLASSIC UPHOLSTERY: CARAMEL FABRIC/MICROFIBRE UPHOLSTERY

UPHOLSTERY WITH THE REDONDA FOAM LOOK: TOFFEE TEXTILE LEATHER

MAXWELL FABRIC/MICROFIBRE UPHOLSTERY

CARAMEL FABRIC/MICROFIBRE UPHOLSTERY

ISLAND FABRIC/MICROFIBRE UPHOLSTERY

TOFFEE TEXTILE-LEATHER UPHOLSTERY

COCO LEATHER UPHOLSTERY

SAVANNE OR BICOLOUR SAVANNE/TERRA LEATHER UPHOLSTERY

CREME BEIGE OR BICOLOUR CREME BEIGE/TERRA LEATHER UPHOLSTERY

"MOTHER OF PEARL" OR BICOLOUR "MOTHER OF PEARL"/TERRA LEATHER UPHOLSTERY