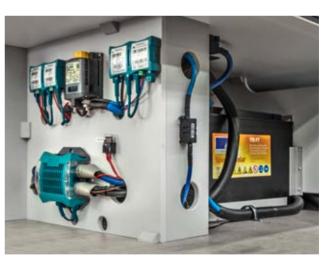

#### BATTERY MANAGEMENT SYSTEM.

The Mastervolt battery management system monitors the battery charging cycles, ensures perfect utilisation of the storage capacity and prevents deep discharge. The Mastervolt system supports the shore power if the mains connection is weak. It can be controlled by a well-organised operating unit with battery monitor and is available for all Concorde land yachts.

#### SINE WAVE INVERTER 600 W.

The sine wave inverter continuously supplies small consumers such as chargers and ventilators with power. The mains priority circuit automatically turns the inverter voltage to shore power. The inverter is switched off and vehicle battery is conserved as soon as your motorhome receives shore power.