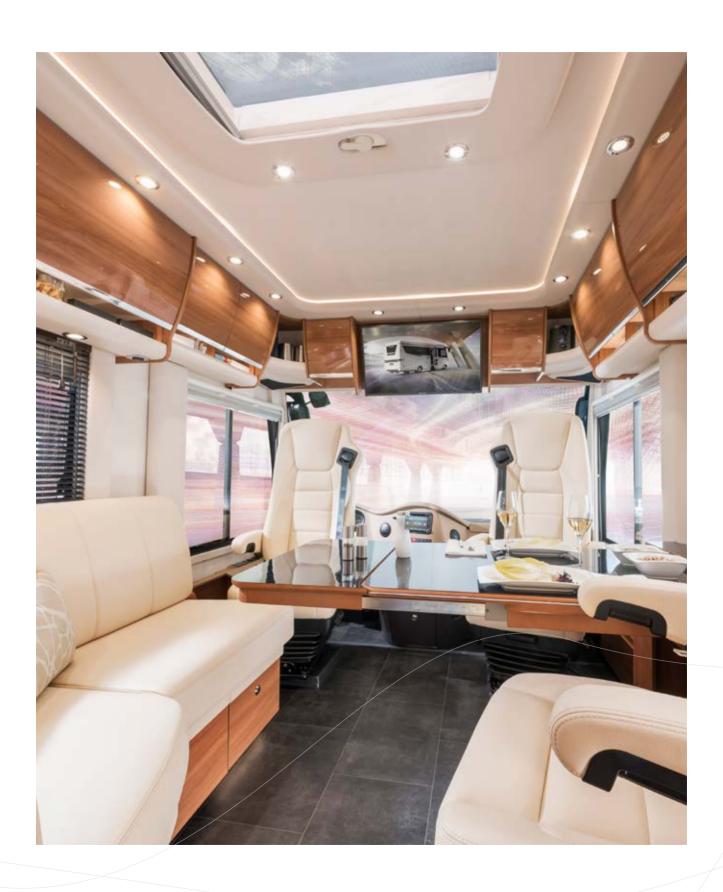

## THE FLOOR PLANS.

Four versions with lengths between 7.99 and 8.49 metres: The floor plan of the Credo has been thought out down to the last detail and combines a generous spatial impression with a functionality perfected down to the last detail. For comfortable travel with a sublime form.

#### THE FLOOR PLANS.

The floor plan of the Credo models has been thought out down to the last detail. It combines an amazing spatial impression with a functionality perfected down to the last detail. For comfortable travel with a sublime form.

#### OPTIMAL SEATING POSITION.

The Concorde dashboard was developed for optimal use in the motorhome and has many advantages. The offset seating position makes for more living space between the seats and offers an imposing panoramic view. Being able to see the road just in front of the vehicle makes driving safer and creates a good driving experience.

#### LEATHER DASHBOARD.

The leather BiColor dashboard unites the technical advantages of an independent construction with the cosiness of the living area upholstery. Thanks to the selection of three textile-leather combinations, the dashboard is a harmonic match to the seating area.