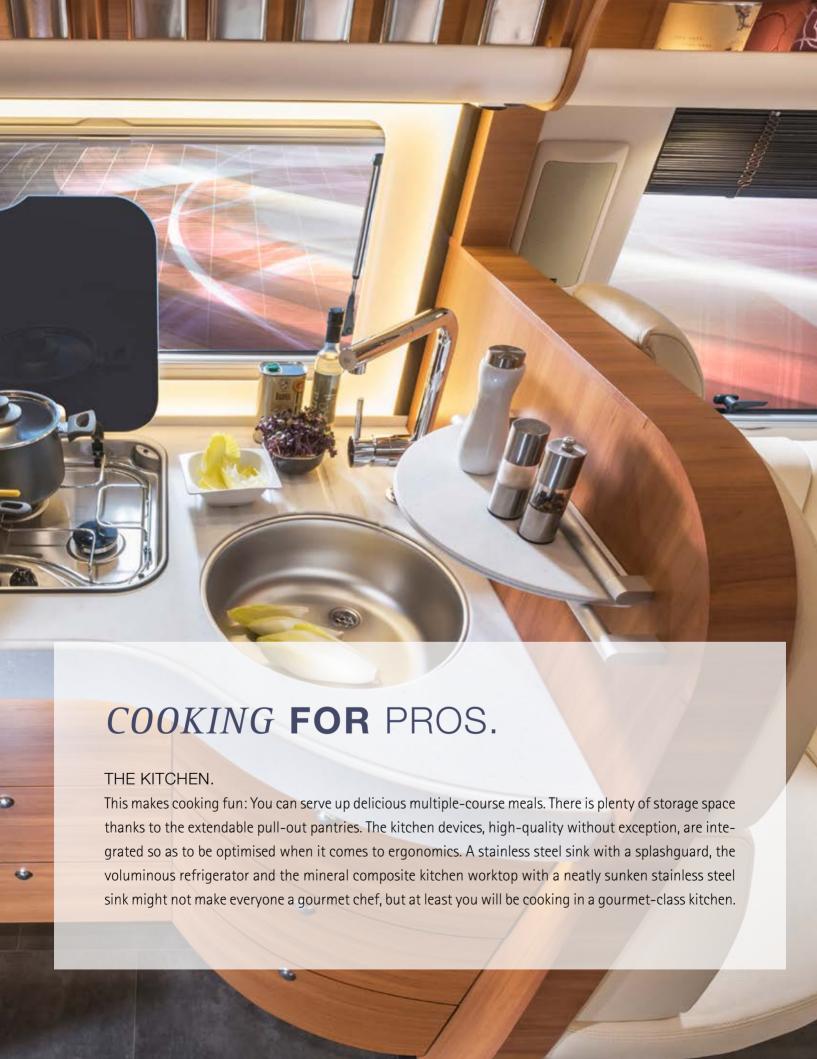

#### MINERAL COMPOSITE WORKTOP.

The high-quality mineral kitchen worktop combined with the hygienic stainless steel sink is truly neat and clean. Well-thought-out details such as drip and water drainage troughs make housework easier. Clever idea: A support for the two-part sink cover turns it into an additional worktop.