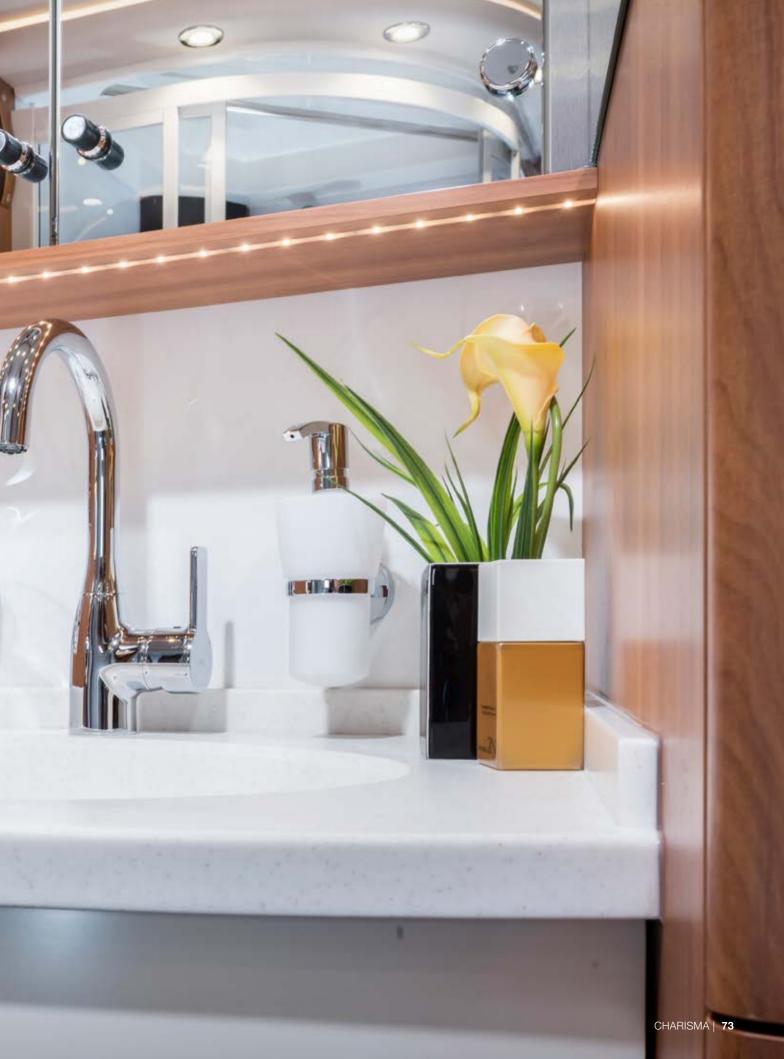

#### MINERAL COMPOSITE WORKTOP.

The high-quality mineral kitchen worktop combined with the hygienic stainless steel sink is truly neat and clean. Well-thought-out details such as drip and water drainage troughs make housework easier. Clever idea: A support for the two-part sink cover turns it into an additional worktop.