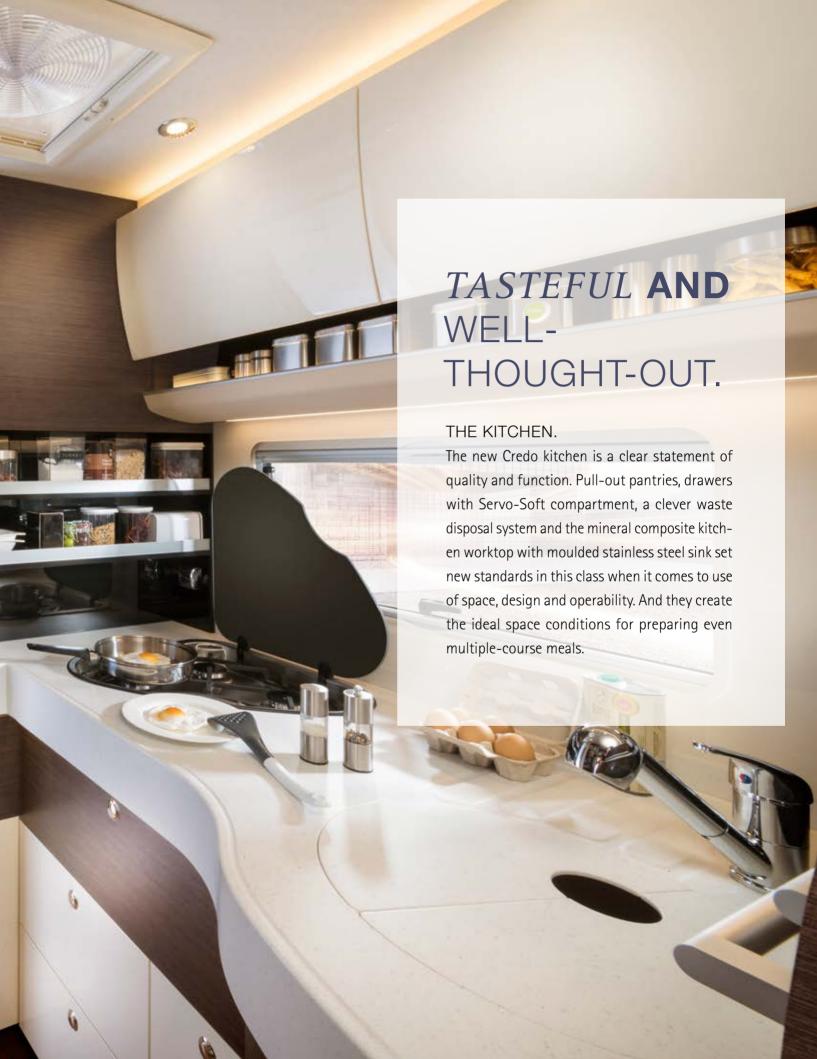

#### MINERAL COMPOSITE WORKTOP.

The high-quality mineral kitchen worktop combined with the hygienic stainless steel sink is truly neat and clean. Well-thought-out details such as drip and water drainage troughs make housework easier. Clever idea: A support for the two-part sink cover turns it into an additional worktop.