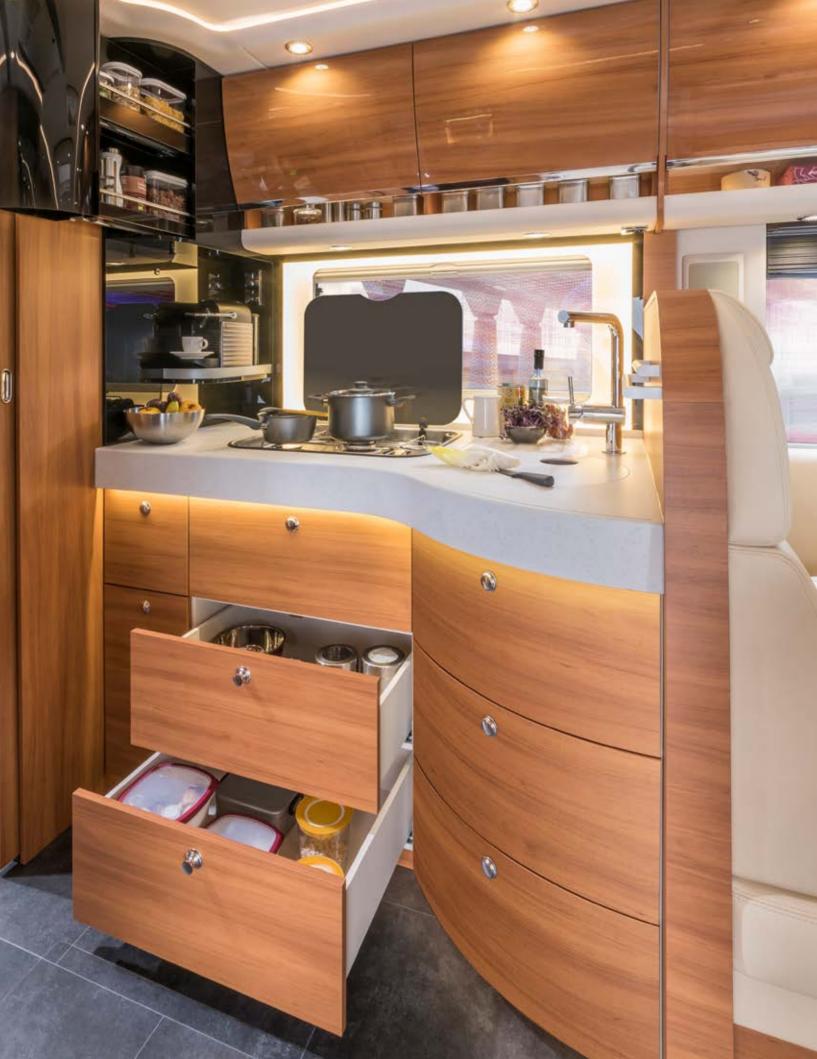

#### MINERAL COMPOSITE WORKTOP.

The high-quality mineral kitchen worktop combined with the hygienic stainless steel sink is truly neat and clean. Well-thought-out details such as drip and water drainage troughs make housework easier. Clever idea: A support for the two-part sink cover turns it into an additional worktop.