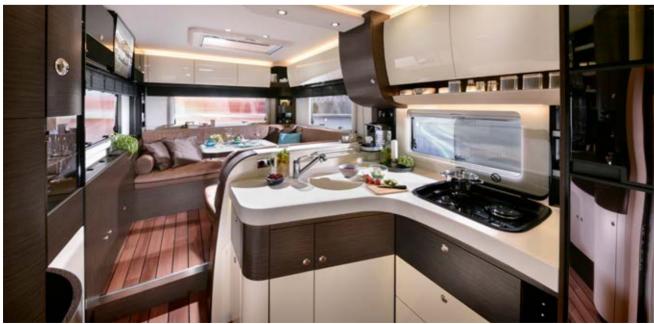

#### MINERAL COMPOSITE WORKTOP.

The high-quality mineral kitchen worktop combined with the hygienic stainless steel sink is truly neat and clean. Well-thought-out details such as drip and water drainage troughs make housework easier. Clever idea: A support for the two-part sink cover turns it into an additional worktop.