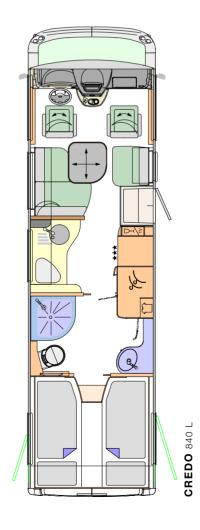

## THE FLOOR PLANS.

Four versions with lengths between 7.99 and 8.49 metres: The floor plan of the Credo has been thought out down to the last detail and combines a generous spatial impression with a functionality perfected down to the last detail. For comfortable travel with a sublime form.

#### THE FLOOR PLANS.

The floor plan of the Credo models has been thought out down to the last detail. It combines an amazing spatial impression with a functionality perfected down to the last detail. For comfortable travel with a sublime form.