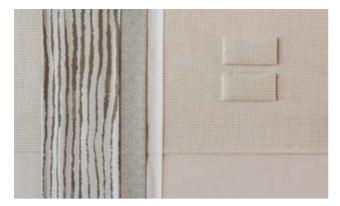

#### LEATHER AND FABRICS.

We offer a large selection of different full leather and microfibre covers; you can see some examples on the right side. All materials are finished with care in selected workshops in accordance with the strictest Concorde quality requirements. They are subjected to an innovative impregnating process so that they maintain their typical properties for as long as possible: Our microfibre fabrics are treated with ConLotus, our leather with Antisoiling Aquaderm X-Shield. Dirt does not stick, liquids roll right off, the look and smoothness stay the same. In addition, you can get the sitting area with the Redonda seat and back upholstery developed by Concorde on request: It ensures optimum hold, relaxes the spine and protects the lumbar region.

CLASSIC UPHOLSTERY: CARAMEL FABRIC/MICROFIBRE UPHOLSTERY

UPHOLSTERY WITH THE REDONDA FOAM LOOK: TOFFEE TEXTILE LEATHER

MAXWELL FABRIC/MICROFIBRE UPHOLSTERY

CARAMEL FABRIC/MICROFIBRE UPHOLSTERY

ISLAND FABRIC/MICROFIBRE UPHOLSTERY

TOFFEE TEXTILE-LEATHER UPHOLSTERY

COCO LEATHER UPHOLSTERY

SAVANNE OR BICOLOUR SAVANNE/TERRA LEATHER UPHOLSTERY

CREME BEIGE OR BICOLOUR CREME BEIGE/TERRA LEATHER UPHOLSTERY

"MOTHER OF PEARL" OR BICOLOUR "MOTHER OF PEARL"/TERRA LEATHER UPHOLSTERY