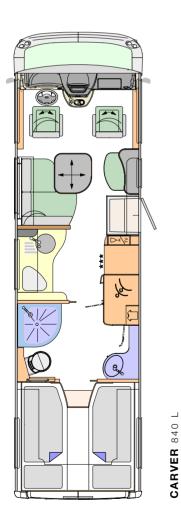

u can rest and relax in the rear beds equipped with spring bases in the newly developed sleeping area. All Carver models are equipped with comfortable cold-foam mattresses. In addition, the rear beds are provided with comfortable headrests as standard. If desired, a roomy lift bed (791 RL and 890 RRL series) is available as an additional sleeping area.





## VERSATILITY THAT IMPRESSES.

#### THE FLOOR PLANS.

The floor plan of the Credo models has been thought out down to the last detail. It combines an amazing spatial impression with a functionality perfected down to the last detail. For comfortable travel with a sublime form.





CARVER 791 RL

"It is a perfectly thought-out floor plan that really makes a room a feel-good space."

### Philipp Steinmeier, employee floor plan planning







CARVER 890 RRL

# INNER VALUES: TECHNOLOGY AND OTHER FEATURES.

#### JEHNERT SOUND SYSTEM.

The "made in Germany" hi-fi components are optionally available and perfectly integrated into the Carver environment. The system consists of a 3-way speaker in the driver's cabin, 2-way speaker in the living area, double-bass reflex sub-woofer, sound processor as well as vehicle-specific crossover network.

#### MINERAL COMPOSITE WORKTOP.

The high-quality mineral kitchen worktop combined with the hygienic stainless steel sink is truly neat and clean. Well-thought-out details such as drip and water drainage troughs make housework easier. Clever idea: A support for the two-part sink cover turns it into an additional worktop.

#### OPTIMAL SEATING POSITION.

The Concorde dashboard was developed