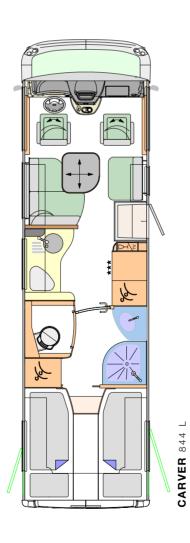

## THE FLOOR PLANS.

Four versions with lengths between 7.99 and 8.49 metres: The floor plan of the Credo has been thought out down to the last detail and combines a generous spatial impression with a functionality perfected down to the last detail. For comfortable travel with a sublime form.

### THE SLEEPING SPACE.

It's sometimes good to have more. For example, when it comes to sleeping comfort: You can rest and relax in the rear beds equipped with spring bases in the newly developed sleeping area. All Carver models are equipped with comfortable cold-foam mattresses. In addition, the rear beds are provided with comfortable headrests as standard. If desired, a roomy lift bed (791 RL and 890 RRL series) is available as an additional sleeping area.

CARVER 791 RL

"It is a perfectly thought-out floor plan that really makes a room a feel-good space."