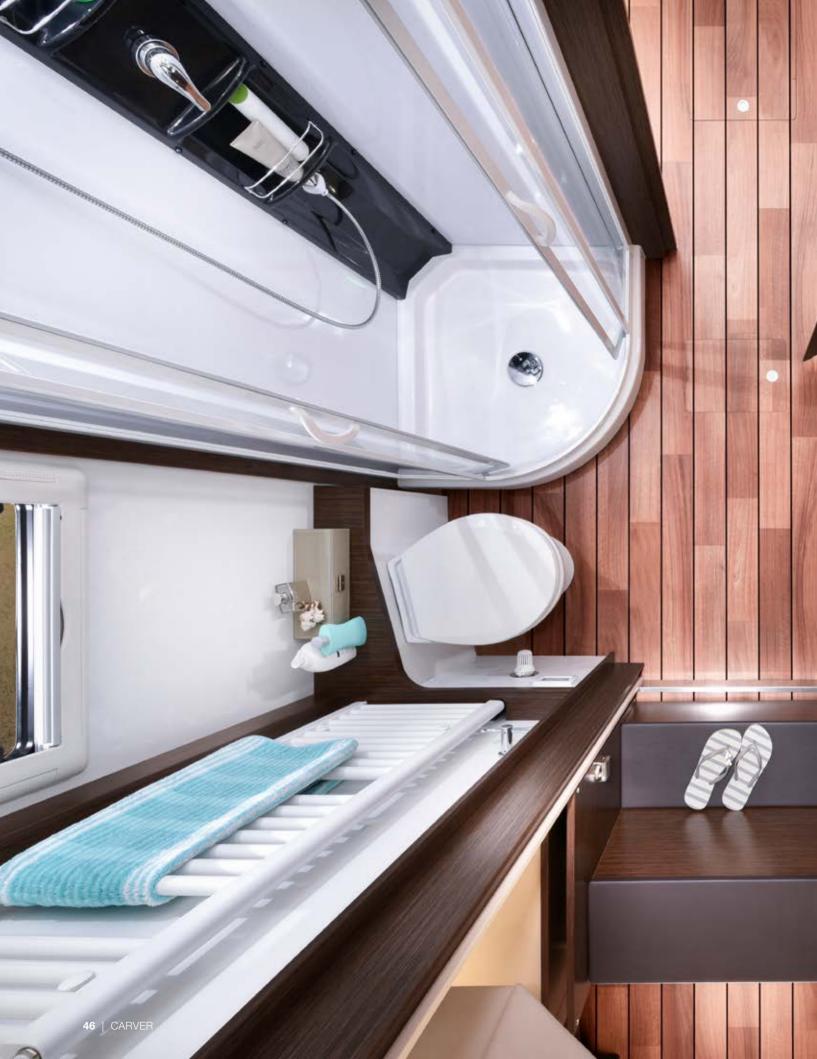

### THE SLEEPING SPACE.

It's sometimes good to have more. For example, when it comes to sleeping comfort: You can rest and relax in the rear beds equipped with spring bases in the newly developed sleeping area. All Carver models are equipped with comfortable cold-foam mattresses. In addition, the rear beds are provided with comfortable headrests as standard. If desired, a roomy lift bed (791 RL and 890 RRL series) is available as an additional sleeping area.