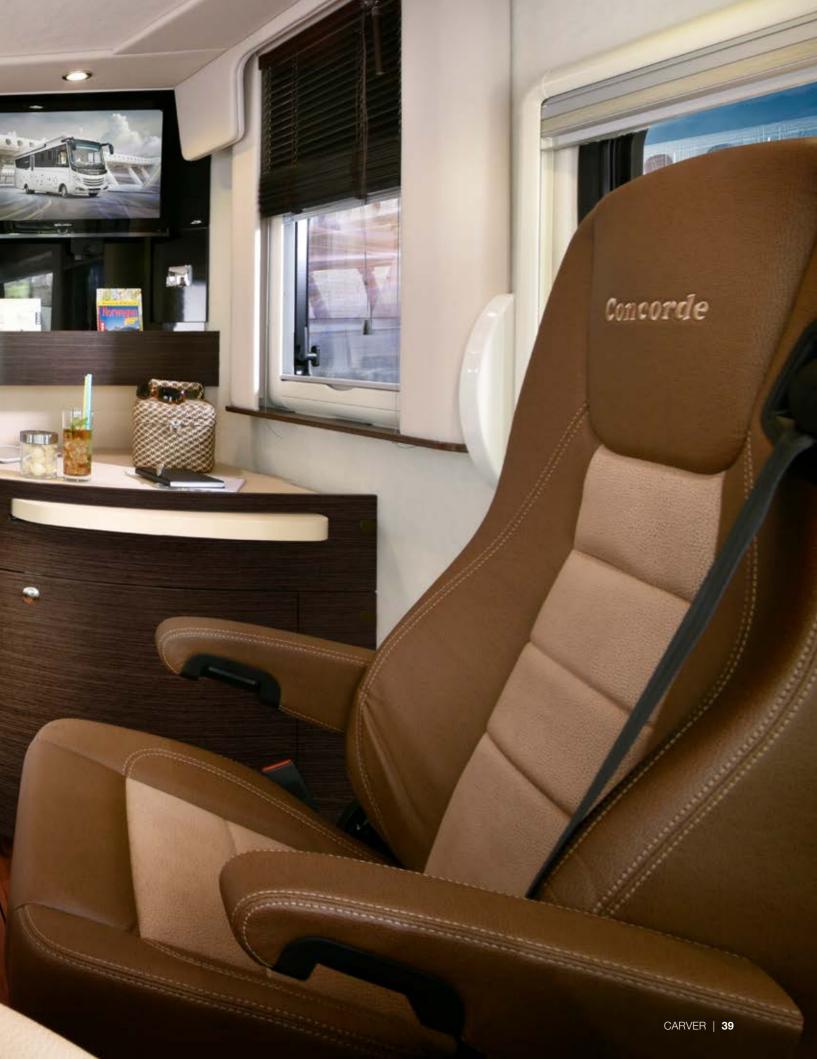

#### OPTIMAL SEATING POSITION.

The Concorde dashboard was developed for optimal use in the motorhome and has many advantages. The offset seating position makes for more living space between the seats and offers an imposing panoramic view. Being able to see the road just in front of the vehicle makes driving safer and creates a good driving experience.

#### LEATHER DASHBOARD.

The leather BiColor dashboard unites the technical advantages of an independent construction with the cosiness of the living area upholstery. Thanks to the selection of three textile-leather combinations, the dashboard is a harmonic match to the seating area.

#### LEATHER AND FABRICS.

We offer a large selection of different full leather and microfibre covers; you can see some examples on the right side. All materials are finished with care in selected workshops in accordance with the strictest Concorde quality requirements. They are subjected to an innovative impregnating process so that they maintain their typical properties for as long as possible: Our microfibre fabrics are treated with ConLotus, our leather with Antisoiling Aquaderm X-Shield. Dirt does not stick, liquids roll right off, the look and smoothness stay the same. In addition, you can get the sitting area with the Redonda seat and back upholstery developed by Concorde on request: It ensures optimum hold, relaxes the spine and protects the lumbar region.