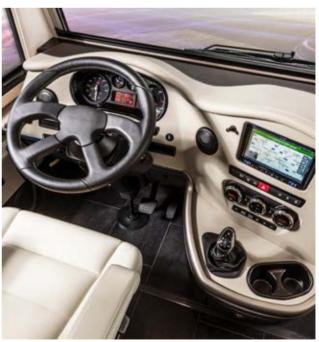

#### OPTIMAL SEATING POSITION.

The Concorde dashboard was developed for optimal use in the motorhome and has many advantages. The offset seating position makes for more living space between the seats and offers an imposing panoramic view. Being able to see the road just in front of the vehicle makes driving safer and creates a good driving experience.

#### LEATHER DASHBOARD.

The leather BiColor dashboard unites the technical advantages of an independent construction with the cosiness of the living area upholstery. Thanks to the selection of three textile-leather combinations, the dashboard is a harmonic match to the seating area.

# SIMPLY INGENIOUS. INGENIOUSLY SIMPLE.

THE DRIVER'S CABIN OF THE CREDO, THE CARVER AND THE CHARISMA. User-friendly operation is the decisive factor in modern and functional driver's areas. The ergonomic position of the gear changing and the radio navigation system is customised to the driver. The Bicolor dashboard (optionally covered in leather) is a real eye-catcher. The automotive integration into the driver's cabin and the newly-designed transition into the living area create a harmonic unit.