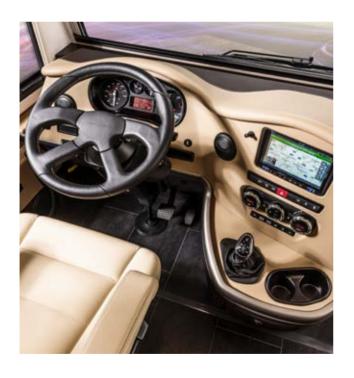

#### OPTIMAL SEATING POSITION.

The Concorde dashboard was developed for optimal use in the motorhome and has many advantages. The offset seating position makes for more living space between the seats and offers an imposing panoramic view. Being able to see the road just in front of the vehicle makes driving safer and creates a good driving experience.

#### LEATHER DASHBOARD.

The leather BiColor dashboard unites the technical advantages of an independent construction with the cosiness of the living area upholstery. Thanks to the selection of three textile-leather combinations, the dashboard is a harmonic match to the seating area.

# SIMPLY INGENIOUS. INGENIOUSLY SIMPLE.

THE DRIVER'S CABIN OF THE CREDO, THE CARVER AND THE CHARISMA. User-friendly operation is the decisive factor in modern and functional driver's areas. The ergonomic position of the gear changing and the radio navigation system is customised to the driver. The Bicolor dashboard (optionally covered in leather) is a real eye-catcher. The automotive integration into the driver's cabin and the newly-designed transition into the living area create a harmonic unit.