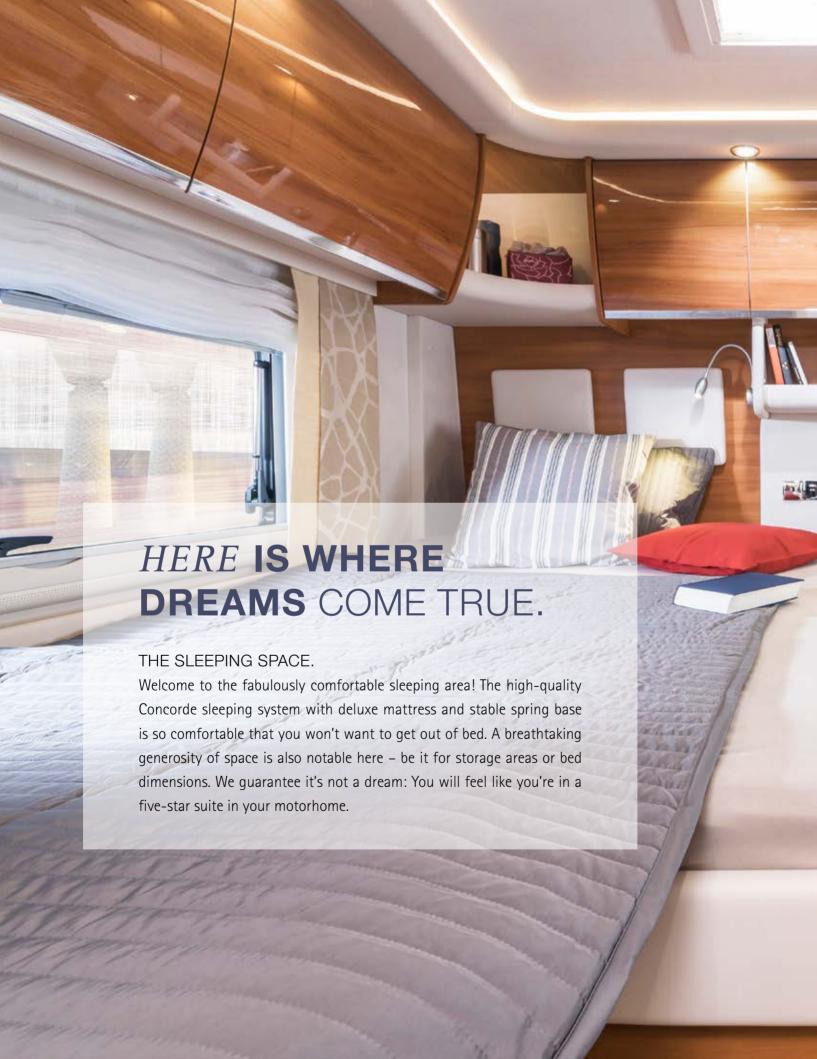

### THE SLEEPING SPACE.

It's sometimes good to have more. For example, when it comes to sleeping comfort: You can rest and relax in the rear beds equipped with spring bases in the newly developed sleeping area. All Carver models are equipped with comfortable cold-foam mattresses. In addition, the rear beds are provided with comfortable headrests as standard. If desired, a roomy lift bed (791 RL and 890 RRL series) is available as an additional sleeping area.