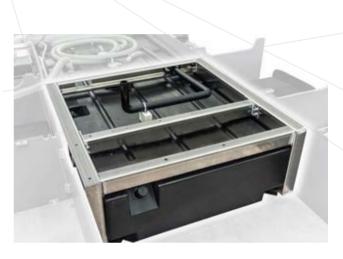

## DOUBLE FLOOR STORAGE AREA.

The side flaps of the Concorde land yachts make for optimal access to the false floor. This makes loading and unloading this cross-cut storage area much easier, even with blocky objects such as camping furniture.

#### DOUBLE FLOOR STORAGE AREA.

The side flaps of the Concorde land yachts make for optimal access to the false floor. This makes loading and unloading this cross-cut storage area much easier, even with blocky objects such as camping furniture.