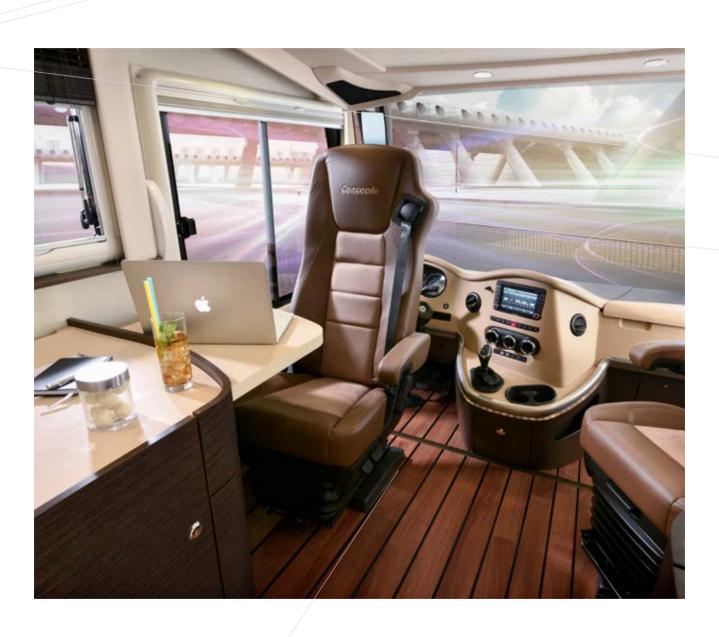

#### OPTIMAL SEATING POSITION.

The Concorde dashboard was developed for optimal use in the motorhome and has many advantages. The offset seating position makes for more living space between the seats and offers an imposing panoramic view. Being able to see the road just in front of the vehicle makes driving safer and creates a good driving experience.

#### LEATHER DASHBOARD.

The leather BiColor dashboard unites the technical advantages of an independent construction with the cosiness of the living area upholstery. Thanks to the selection of three textile-leather combinations, the dashboard is a harmonic match to the seating area.