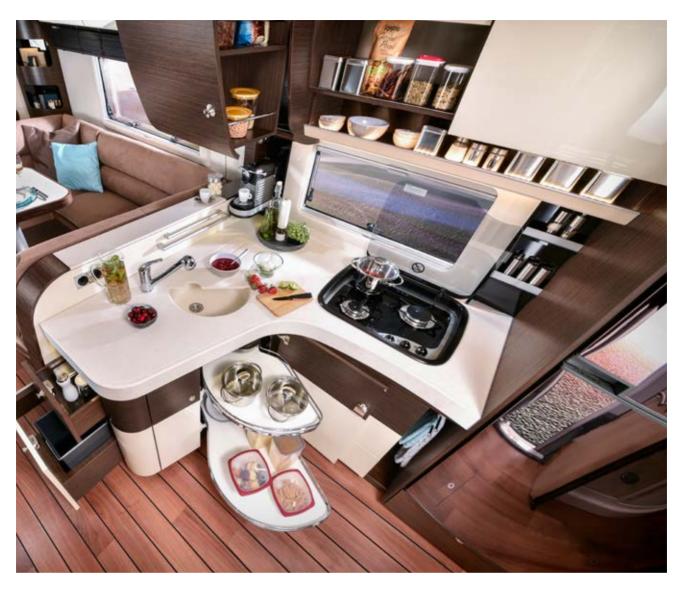

#### MINERAL COMPOSITE WORKTOP.

The high-quality mineral kitchen worktop combined with the hygienic stainless steel sink is truly neat and clean. Well-thought-out details such as drip and water drainage troughs make housework easier. Clever idea: A support for the two-part sink cover turns it into an additional worktop.