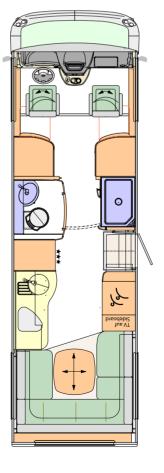

# MORE THAN "JUST" A REST AREA.

### THE SLEEPING SPACE.

It's sometimes good to have more. For example, when it comes to sleeping comfort: You can rest and relax in the rear beds equipped with spring bases in the newly developed sleeping area. All Carver models are equipped with comfortable cold-foam mattresses. In addition, the rear beds are provided with comfortable headrests as standard. If desired, a roomy lift bed (791 RL and 890 RRL series) is available as an additional sleeping area.





## VERSATILITY THAT IMPRESSES.

#### THE FLOOR PLANS.

The floor plan of the Credo models has been thought out down to the last detail. It combines an amazing spatial impression with a functionality perfected down to the last detail. For comfortable travel with a sublime form.





CARVER 791 RL

"It is a perfectly thought-out floor plan that really makes a room a feel-good space."

### Philipp Steinmeier, employee floor plan planning







CARVER 890 RRL

# INNER VALUES: TECHNOLOGY AND OTHER FEATURES.

#### JEHNERT SOUND SYSTEM.

The "made in Germany" hi-fi components are optionally available and perfectly integrated into the Carver environment. The system consists of a 3-way speaker in the driver's cabin, 2-way speaker in the living area, double-bass reflex sub-woofer, sound processor as well as vehicle-specific crossover network.

#### MINERAL COMPOSITE WORKTOP.

The high-quality mineral kitchen worktop combined with the hygienic stainless steel sink is truly neat and clean. Well-thought-out details such as drip and water drainage troughs make housework easier.