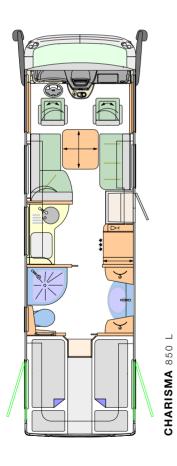

### THE FLOOR PLANS.

Choose a room set-up which best suits your needs. Six floor plans with single beds or a queen-size bed in the rear area are currently available. Always included: A huge amount of free space for your ideas.

CHARISMA 900 LS

"Our customers have individual ideas - we offer individual solutions."

### Axel Kirchhoff, employee floor plan planning

CHARISMA 920 G

Smart Garage