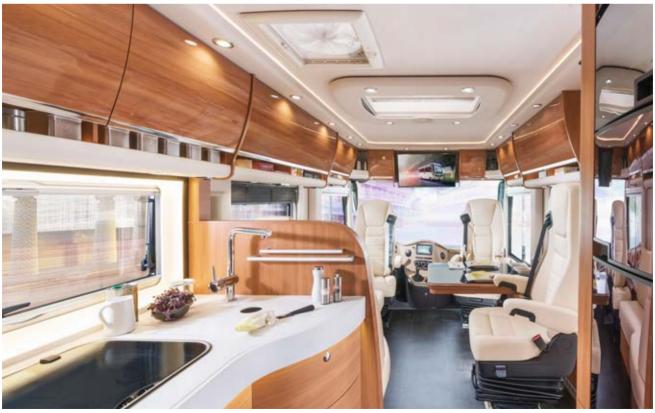

#### OPTIMAL SEATING POSITION.

The Concorde dashboard was developed for optimal use in the motorhome and has many advantages. The offset seating position makes for more living space between the seats and offers an imposing panoramic view. Being able to see the road just in front of the vehicle makes driving safer and creates a good driving experience.

#### LEATHER DASHBOARD.

The leather BiColor dashboard unites the technical advantages of an independent construction with the cosiness of the living area upholstery. Thanks to the selection of three textile-leather combinations, the dashboard is a harmonic match to the seating area.

# SIMPLY INGENIOUS. INGENIOUSLY SIMPLE.

THE DRIVER'S CABIN OF THE CREDO, THE CARVER AND THE CHARISMA. User-friendly operation is the decisive factor in modern and functional driver's areas. The ergonomic position of the gear changing and the radio navigation system is customised to the driver. The Bicolor dashboard (optionally covered in leather) is a real eye-catcher. The automotive integration into the driver's cabin and the newly-designed transition into the living area create a harmonic unit.