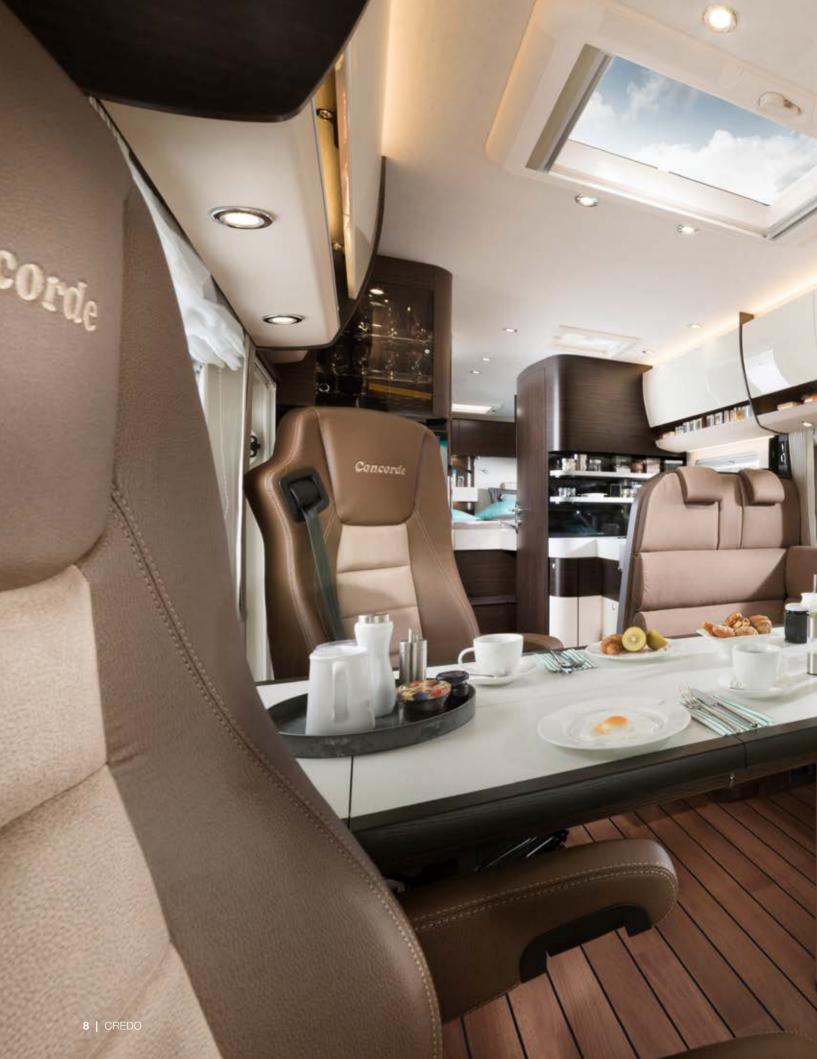

# MORE THAN "JUST" A REST AREA.

### THE SLEEPING SPACE.

It's sometimes good to have more. For example, when it comes to sleeping comfort: You can rest and relax in the rear beds equipped with spring bases in the newly developed sleeping area. All Carver models are equipped with comfortable cold-foam mattresses. In addition, the rear beds are provided with comfortable headrests as standard. If desired, a roomy lift bed (791 RL and 890 RRL series) is available as an additional sleeping area.