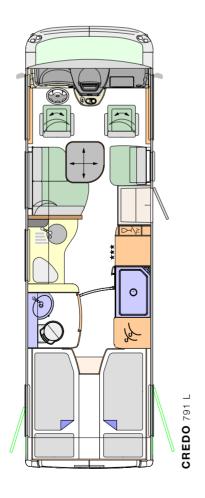

## THE FLOOR PLANS.

Four versions with lengths between 7.99 and 8.49 metres: The floor plan of the Credo has been thought out down to the last detail and combines a generous spatial impression with a functionality perfected down to the last detail. For comfortable travel with a sublime form.

#### THE FLOOR PLANS.

The floor plan of the Credo models has been thought out down to the last detail. It combines an amazing spatial impression with a functionality perfected down to the last detail. For comfortable travel with a sublime form.