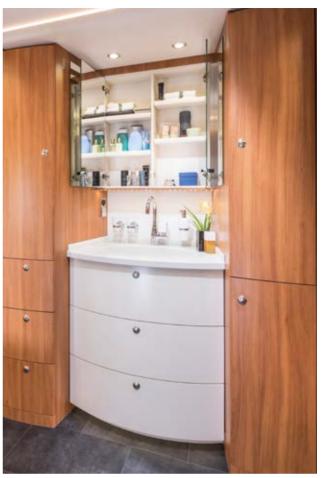

#### MINERAL COMPOSITE WORKTOP.

The high-quality mineral kitchen worktop combined with the hygienic stainless steel sink is truly neat and clean. Well-thought-out details such as drip and water drainage troughs make housework easier. Clever idea: A support for the two-part sink cover turns it into an additional worktop.