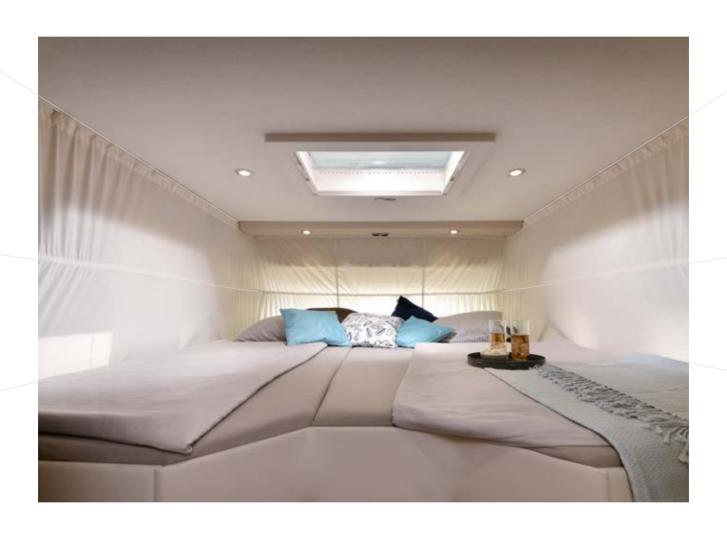

# MORE THAN "JUST" A REST AREA.

### THE SLEEPING SPACE.

It's sometimes good to have more. For example, when it comes to sleeping comfort: You can rest and relax in the rear beds equipped with spring bases in the newly developed sleeping area. All Carver models are equipped with comfortable cold-foam mattresses. In addition, the rear beds are provided with comfortable headrests as standard. If desired, a roomy lift bed (791 RL and 890 RRL series) is available as an additional sleeping area.