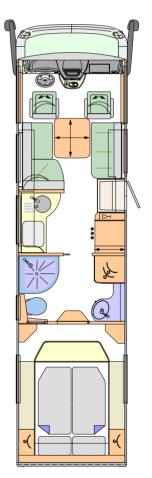

### THE FLOOR PLANS.

Choose a room set-up which best suits your needs. Six floor plans with single beds or a queen-size bed in the rear area are currently available. Always included: A huge amount of free space for your ideas.

CHARISMA 900 LS

"Our customers have individual ideas - we offer individual solutions."

### Axel Kirchhoff, employee floor plan planning

CHARISMA 920 G

Smart Garage