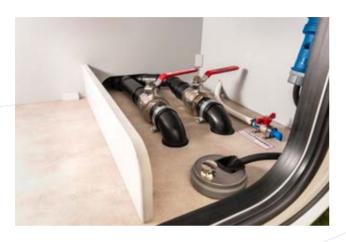

#### FRESH WATER AND WASTEWATER VALVES.

A simply well-thought-solution: The fresh water and wastewater valves are optimally positioned in the heated double floor. They can be operated easily with a quick-lock coupling. The fresh water and wastewater tanks can be easily cleaned through the openings at the top.