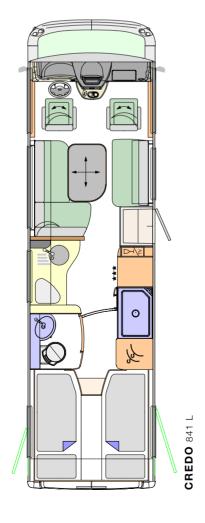

## THE FLOOR PLANS.

Four versions with lengths between 7.99 and 8.49 metres: The floor plan of the Credo has been thought out down to the last detail and combines a generous spatial impression with a functionality perfected down to the last detail. For comfortable travel with a sublime form.

#### THE FLOOR PLANS.

The floor plan of the Credo models has been thought out down to the last detail. It combines an amazing spatial impression with a functionality perfected down to the last detail. For comfortable travel with a sublime form.