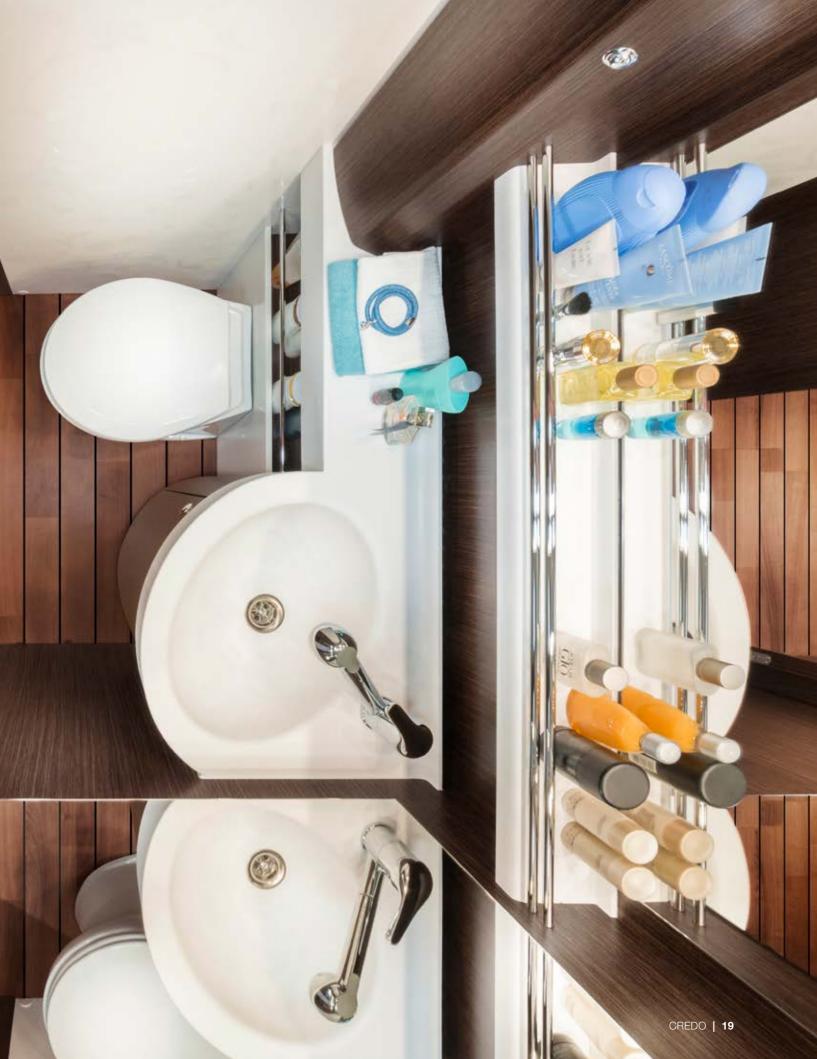

# MORE THAN "JUST" A REST AREA.

### THE SLEEPING SPACE.

It's sometimes good to have more. For example, when it comes to sleeping comfort: You can rest and relax in the rear beds equipped with spring bases in the newly developed sleeping area. All Carver models are equipped with comfortable cold-foam mattresses. In addition, the rear beds are provided with comfortable headrests as standard. If desired, a roomy lift bed (791 RL and 890 RRL series) is available as an additional sleeping area.