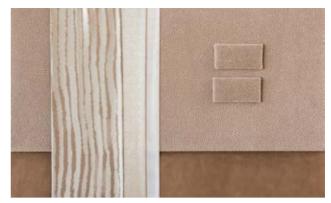

#### LEATHER AND FABRICS.

We offer a large selection of different full leather and microfibre covers; you can see some examples on the right side. All materials are finished with care in selected workshops in accordance with the strictest Concorde quality requirements. They are subjected to an innovative impregnating process so that they maintain their typical properties for as long as possible: Our microfibre fabrics are treated with ConLotus, our leather with Antisoiling Aquaderm X-Shield. Dirt does not stick, liquids roll right off, the look and smoothness stay the same. In addition, you can get the sitting area with the Redonda seat and back upholstery developed by Concorde on request: It ensures optimum hold, relaxes the spine and protects the lumbar region.

CLASSIC UPHOLSTERY: CARAMEL FABRIC/MICROFIBRE UPHOLSTERY

UPHOLSTERY WITH THE REDONDA FOAM LOOK: TOFFEE TEXTILE LEATHER

MAXWELL FABRIC/MICROFIBRE UPHOLSTERY

CARAMEL FABRIC/MICROFIBRE UPHOLSTERY

ISLAND FABRIC/MICROFIBRE UPHOLSTERY

TOFFEE TEXTILE-LEATHER UPHOLSTERY

COCO LEATHER UPHOLSTERY

SAVANNE OR BICOLOUR SAVANNE/TERRA LEATHER UPHOLSTERY

CREME BEIGE OR BICOLOUR CREME BEIGE/TERRA LEATHER UPHOLSTERY

"MOTHER OF PEARL" OR BICOLOUR "MOTHER OF PEARL"/TERRA LEATHER UPHOLSTERY