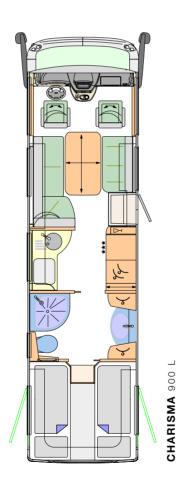

### THE FLOOR PLANS.

Choose a room set-up which best suits your needs. Six floor plans with single beds or a queen-size bed in the rear area are currently available. Always included: A huge amount of free space for your ideas.

CHARISMA 900 LS

"Our customers have individual ideas - we offer individual solutions."

### Axel Kirchhoff, employee floor plan planning

CHARISMA 920 G

Smart Garage