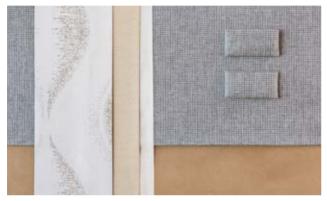

#### LEATHER AND FABRICS.

We offer a large selection of different full leather and microfibre covers; you can see some examples on the right side. All materials are finished with care in selected workshops in accordance with the strictest Concorde quality requirements. They are subjected to an innovative impregnating process so that they maintain their typical properties for as long as possible: Our microfibre fabrics are treated with ConLotus, our leather with Antisoiling Aquaderm X-Shield. Dirt does not stick, liquids roll right off, the look and smoothness stay the same. In addition, you can get the sitting area with the Redonda seat and back upholstery developed by Concorde on request: It ensures optimum hold, relaxes the spine and protects the lumbar region.

CLASSIC UPHOLSTERY: CARAMEL FABRIC/MICROFIBRE UPHOLSTERY

UPHOLSTERY WITH THE REDONDA FOAM LOOK: TOFFEE TEXTILE LEATHER

MAXWELL FABRIC/MICROFIBRE UPHOLSTERY

CARAMEL FABRIC/MICROFIBRE UPHOLSTERY

ISLAND FABRIC/MICROFIBRE UPHOLSTERY

TOFFEE TEXTILE-LEATHER UPHOLSTERY

COCO LEATHER UPHOLSTERY

SAVANNE OR BICOLOUR SAVANNE/TERRA LEATHER UPHOLSTERY

CREME BEIGE OR BICOLOUR CREME BEIGE/TERRA LEATHER UPHOLSTERY

"MOTHER OF PEARL" OR BICOLOUR "MOTHER OF PEARL"/TERRA LEATHER UPHOLSTERY