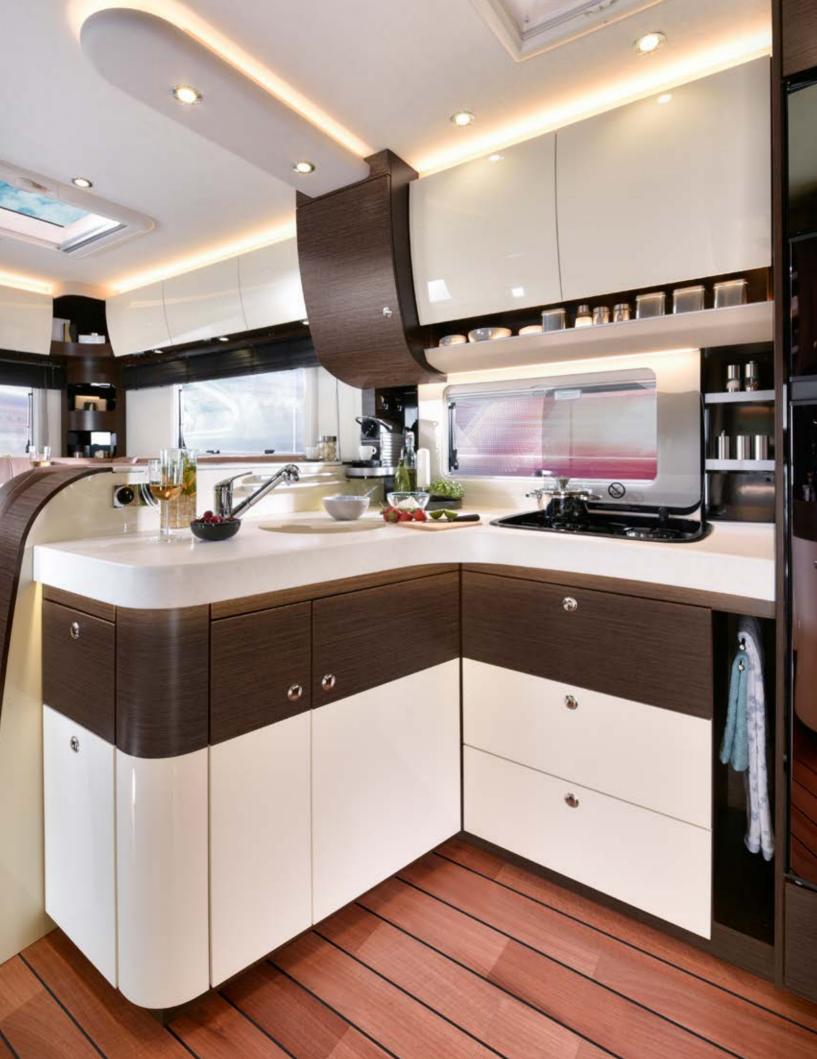

#### MINERAL COMPOSITE WORKTOP.

The high-quality mineral kitchen worktop combined with the hygienic stainless steel sink is truly neat and clean. Well-thought-out details such as drip and water drainage troughs make housework easier. Clever idea: A support for the two-part sink cover turns it into an additional worktop.