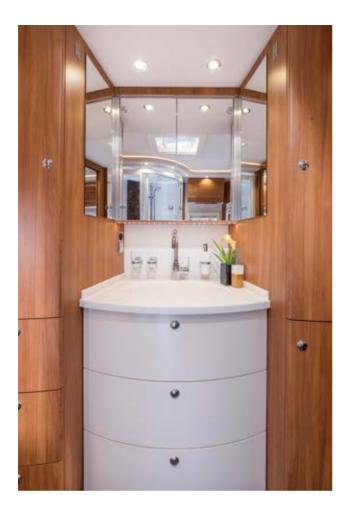

#### MINERAL COMPOSITE WORKTOP.

The high-quality mineral kitchen worktop combined with the hygienic stainless steel sink is truly neat and clean. Well-thought-out details such as drip and water drainage troughs make housework easier. Clever idea: A support for the two-part sink cover turns it into an additional worktop.