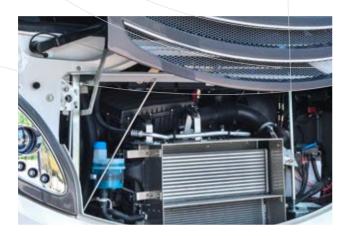

#### ENGINE COMPARTMENT.

Nice and tidy: The most important elements are very easily accessible in the engine compartment. Wash water and oil, for example, can be easily checked and refilled.

### ENGINE COMPARTMENT.

Nice and tidy: The most important elements are very easily accessible in the engine compartment. Wash water and oil, for example, can be easily checked and refilled.