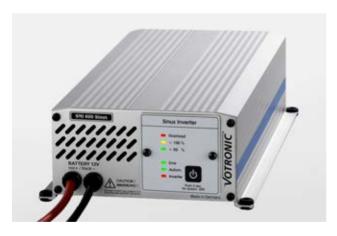

#### SINE WAVE INVERTER 600 W.

The sine wave inverter continuously supplies small consumers such as chargers and ventilators with power. The mains priority circuit automatically turns the inverter voltage to shore power. The inverter is switched off and vehicle battery is conserved as soon as your motorhome receives shore power.