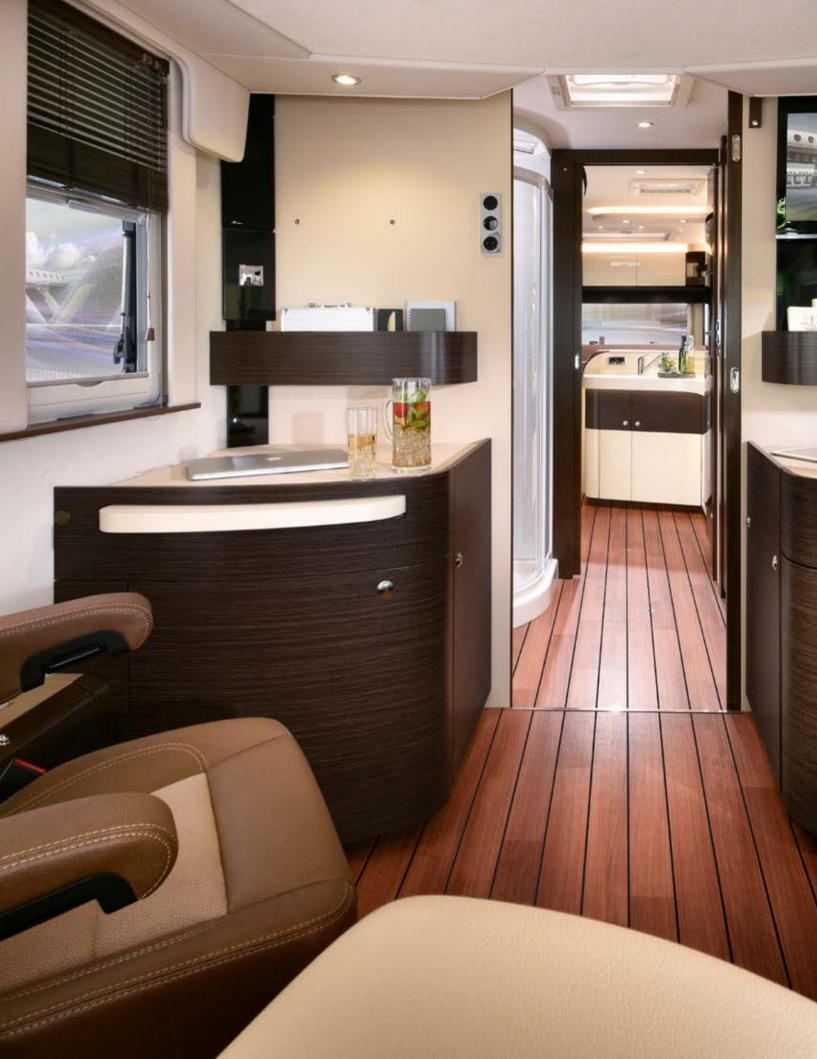

#### MINERAL COMPOSITE WORKTOP.

The high-quality mineral kitchen worktop combined with the hygienic stainless steel sink is truly neat and clean. Well-thought-out details such as drip and water drainage troughs make housework easier. Clever idea: A support for the two-part sink cover turns it into an additional worktop.

#### THE DESIGN CONCEPTS.

Three different design concepts create amazing spatial experiences in all three vehicles. As standard, the Credo, Carver and Charisma are available in the exquisite Noce look with glossy cream white overhead locker furniture front panels in the living area. The modern Atlas Cedar or the classic Morettini Pear looks are also available as options. For Atlas Cedar furniture, the Atlas Cedar overhead locker furniture front panels are equipped with handle bars in stainless steel look. Furniture versions in Morettini Pear follow classically elegant lines, the furniture front panels are delivered in a high-gloss Morettini Pear. The overhead locker furniture front panels are also available in high-gloss Senosan cream white for all three furniture lines. For a maximum in walking comfort, the floor coverings in a ship's deck look, slate look or yacht style are perfectly matched to the respective furniture.