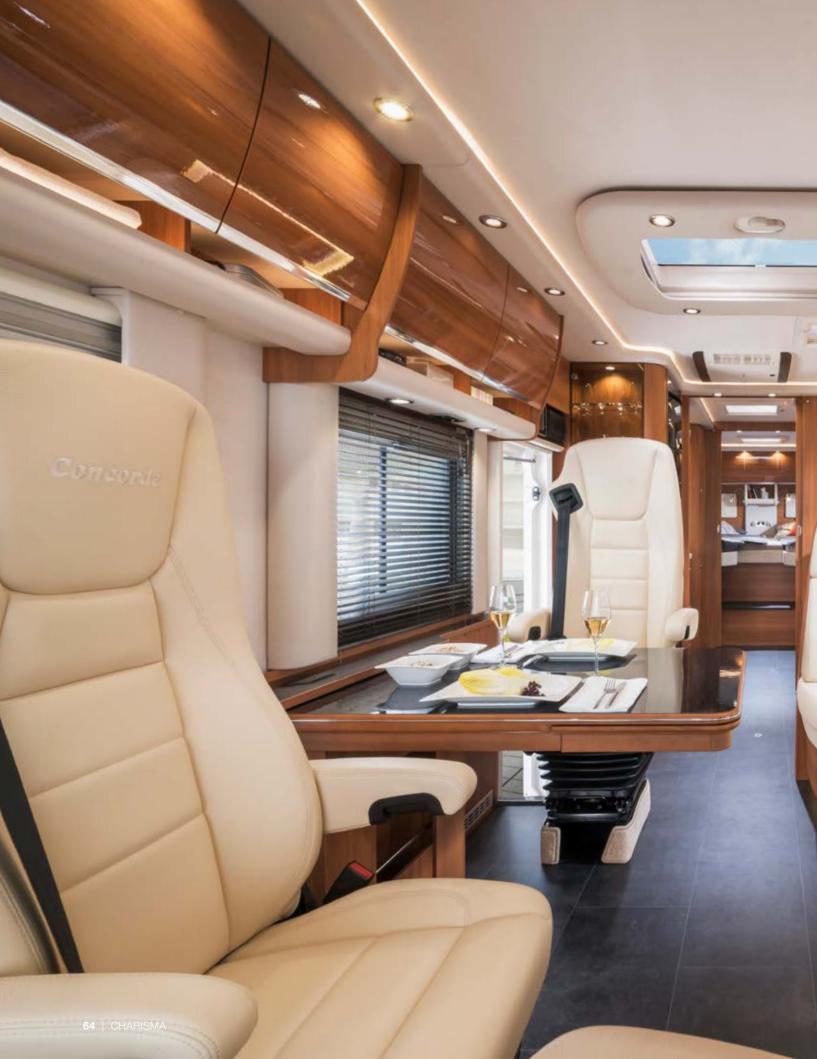

## VERSATILITY THAT IMPRESSES.

# SIMPLY INGENIOUS. INGENIOUSLY SIMPLE.

THE DRIVER'S CABIN OF THE CREDO, THE CARVER AND THE CHARISMA. User-friendly operation is the decisive factor in modern and functional driver's areas. The ergonomic position of the gear changing and the radio navigation system is customised to the driver. The Bicolor dashboard (optionally covered in leather) is a real eye-catcher. The automotive integration into the driver's cabin and the newly-designed transition into the living area create a harmonic unit.