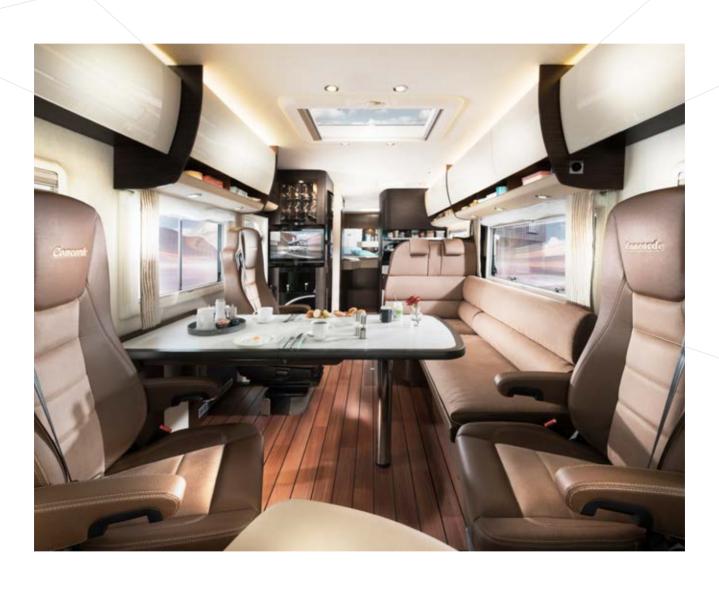

## THE FLOOR PLANS.

Four versions with lengths between 7.99 and 8.49 metres: The floor plan of the Credo has been thought out down to the last detail and combines a generous spatial impression with a functionality perfected down to the last detail. For comfortable travel with a sublime form.

#### THE FLOOR PLANS.

The floor plan of the Credo models has been thought out down to the last detail. It combines an amazing spatial impression with a functionality perfected down to the last detail. For comfortable travel with a sublime form.