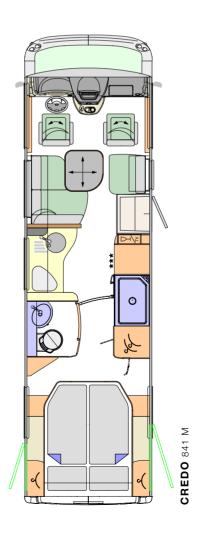

## THE FLOOR PLANS.

Four versions with lengths between 7.99 and 8.49 metres: The floor plan of the Credo has been thought out down to the last detail and combines a generous spatial impression with a functionality perfected down to the last detail. For comfortable travel with a sublime form.

#### THE FLOOR PLANS.

The floor plan of the Credo models has been thought out down to the last detail. It combines an amazing spatial impression with a functionality perfected down to the last detail. For comfortable travel with a sublime form.