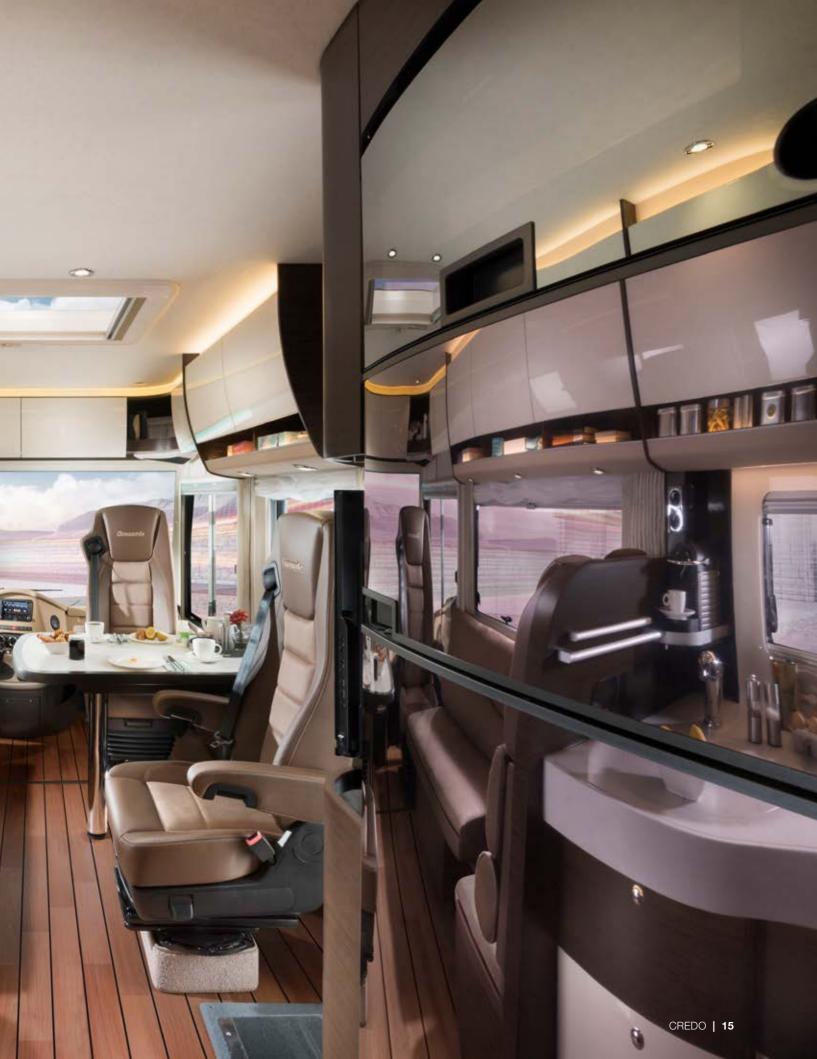

#### OPTIMAL SEATING POSITION.

The Concorde dashboard was developed for optimal use in the motorhome and has many advantages. The offset seating position makes for more living space between the seats and offers an imposing panoramic view. Being able to see the road just in front of the vehicle makes driving safer and creates a good driving experience.

#### LEATHER DASHBOARD.

The leather BiColor dashboard unites the technical advantages of an independent construction with the cosiness of the living area upholstery. Thanks to the selection of three textile-leather combinations, the dashboard is a harmonic match to the seating area.

# SIMPLY INGENIOUS. INGENIOUSLY SIMPLE.

THE DRIVER'S CABIN OF THE CREDO, THE CARVER AND THE CHARISMA. User-friendly operation is the decisive factor in modern and functional driver's areas. The ergonomic position of the gear changing and the radio navigation system is customised to the driver. The Bicolor dashboard (optionally covered in leather) is a real eye-catcher. The automotive integration into the driver's cabin and the newly-designed transition into the living area create a harmonic unit.