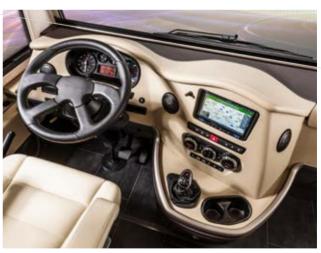

#### OPTIMAL SEATING POSITION.

The Concorde dashboard was developed for optimal use in the motorhome and has many advantages. The offset seating position makes for more living space between the seats and offers an imposing panoramic view. Being able to see the road just in front of the vehicle makes driving safer and creates a good driving experience.

#### LEATHER DASHBOARD.

The leather BiColor dashboard unites the technical advantages of an independent construction with the cosiness of the living area upholstery. Thanks to the selection of three textile-leather combinations, the dashboard is a harmonic match to the seating area.

# SIMPLY INGENIOUS. INGENIOUSLY SIMPLE.

THE DRIVER'S CABIN OF THE CREDO, THE CARVER AND THE CHARISMA. User-friendly operation is the decisive factor in modern and functional driver's areas. The ergonomic position of the gear changing and the radio navigation system is customised to the driver. The Bicolor dashboard (optionally covered in leather) is a real eye-catcher. The automotive integration into the driver's cabin and the newly-designed transition into the living area create a harmonic unit.