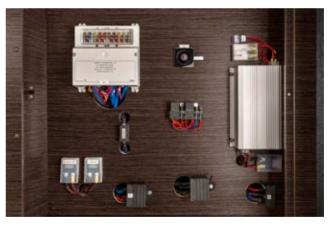

#### BATTERY MANAGEMENT SYSTEM.

The Mastervolt battery management system monitors the battery charging cycles, ensures perfect utilisation of the storage capacity and prevents deep discharge. The Mastervolt system supports the shore power if the mains connection is weak. It can be controlled by a well-organised operating unit with battery monitor and is available for all Concorde land yachts.

#### SINE WAVE INVERTER 600 W.

The sine wave inverter continuously supplies small consumers such as chargers and ventilators with power. The mains priority circuit automatically turns the inverter voltage to shore power. The inverter is switched off and vehicle battery is conserved as soon as your motorhome receives shore power.