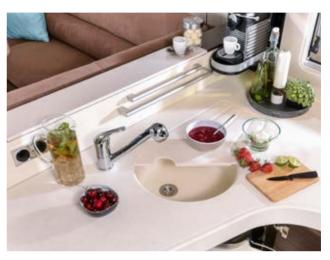

#### MINERAL COMPOSITE WORKTOP.

The high-quality mineral kitchen worktop combined with the hygienic stainless steel sink is truly neat and clean. Well-thought-out details such as drip and water drainage troughs make housework easier. Clever idea: A support for the two-part sink cover turns it into an additional worktop.