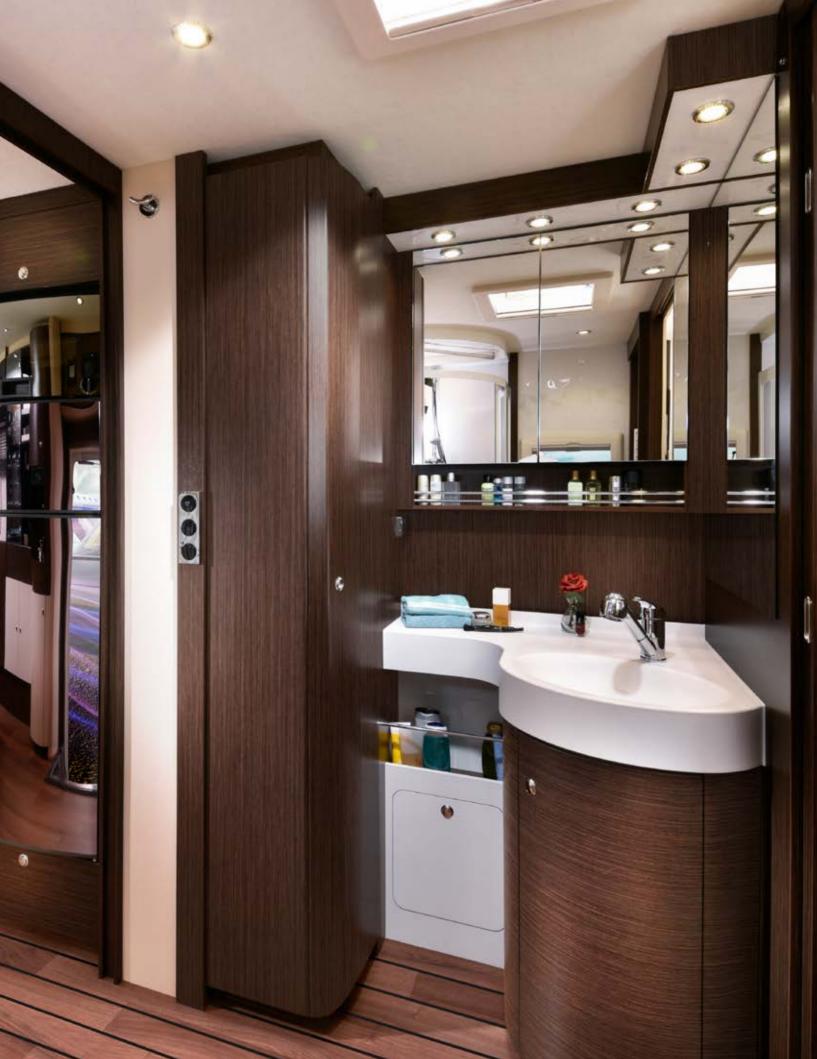

#### FRESH WATER AND WASTEWATER VALVES.

A simply well-thought-solution: The fresh water and wastewater valves are optimally positioned in the heated double floor. They can be operated easily with a quick-lock coupling. The fresh water and wastewater tanks can be easily cleaned through the openings at the top.

FRESH WATER AND WASTEWATER VALVES

INSULATING FRONT ROLLER BLINDS

JEHNERT SOUND SYSTEM

BATTERY MANAGEMENT SYSTEM

ENGINE COMPARTMENT

DOUBLE FLOOR STORAGE AREA

FULLY-INSULATED FRONT WALL

ALDE HOT WATER GAS CENTRAL HEATER