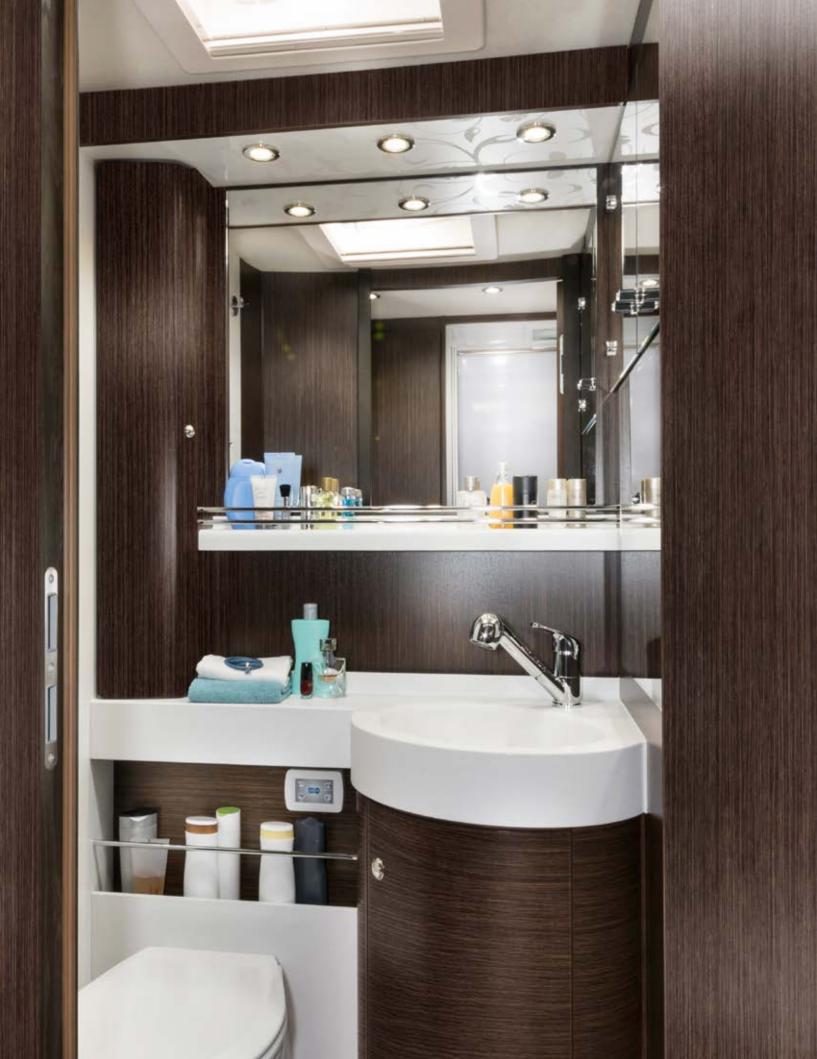

# MORE THAN "JUST" A REST AREA.

### THE SLEEPING SPACE.

It's sometimes good to have more. For example, when it comes to sleeping comfort: You can rest and relax in the rear beds equipped with spring bases in the newly developed sleeping area. All Carver models are equipped with comfortable cold-foam mattresses. In addition, the rear beds are provided with comfortable headrests as standard. If desired, a roomy lift bed (791 RL and 890 RRL series) is available as an additional sleeping area.