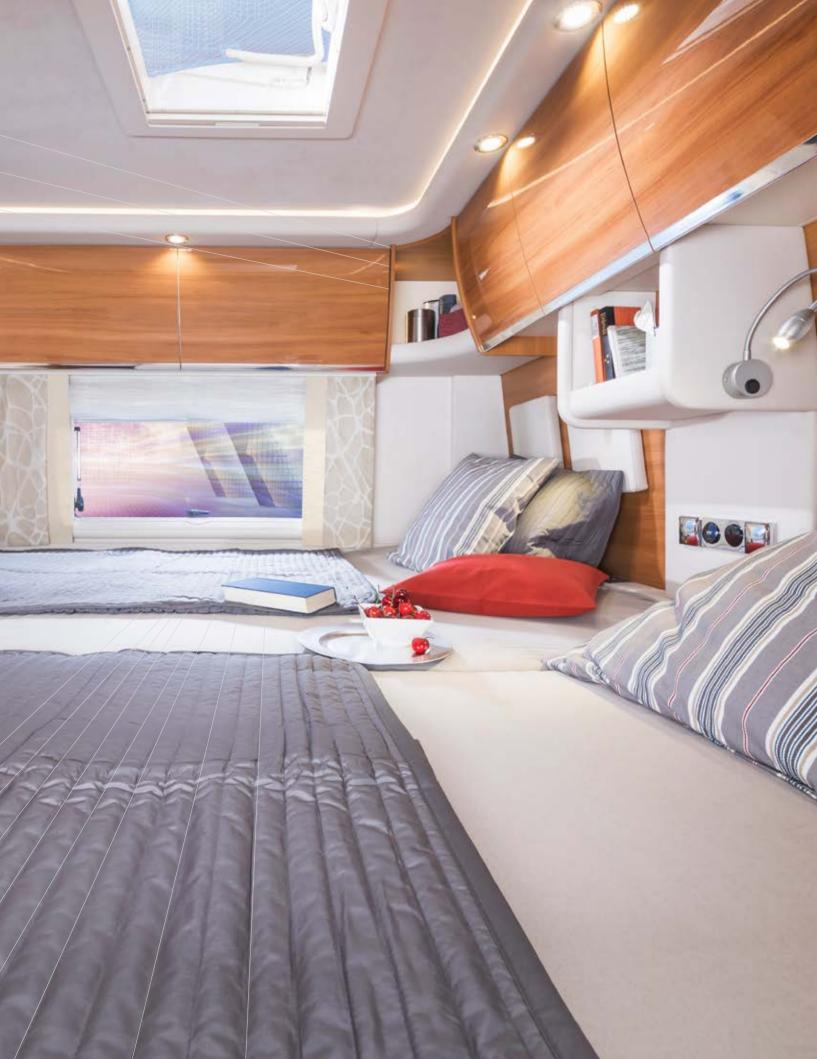

### THE SLEEPING SPACE.

It's sometimes good to have more. For example, when it comes to sleeping comfort: You can rest and relax in the rear beds equipped with spring bases in the newly developed sleeping area. All Carver models are equipped with comfortable cold-foam mattresses. In addition, the rear beds are provided with comfortable headrests as standard. If desired, a roomy lift bed (791 RL and 890 RRL series) is available as an additional sleeping area.