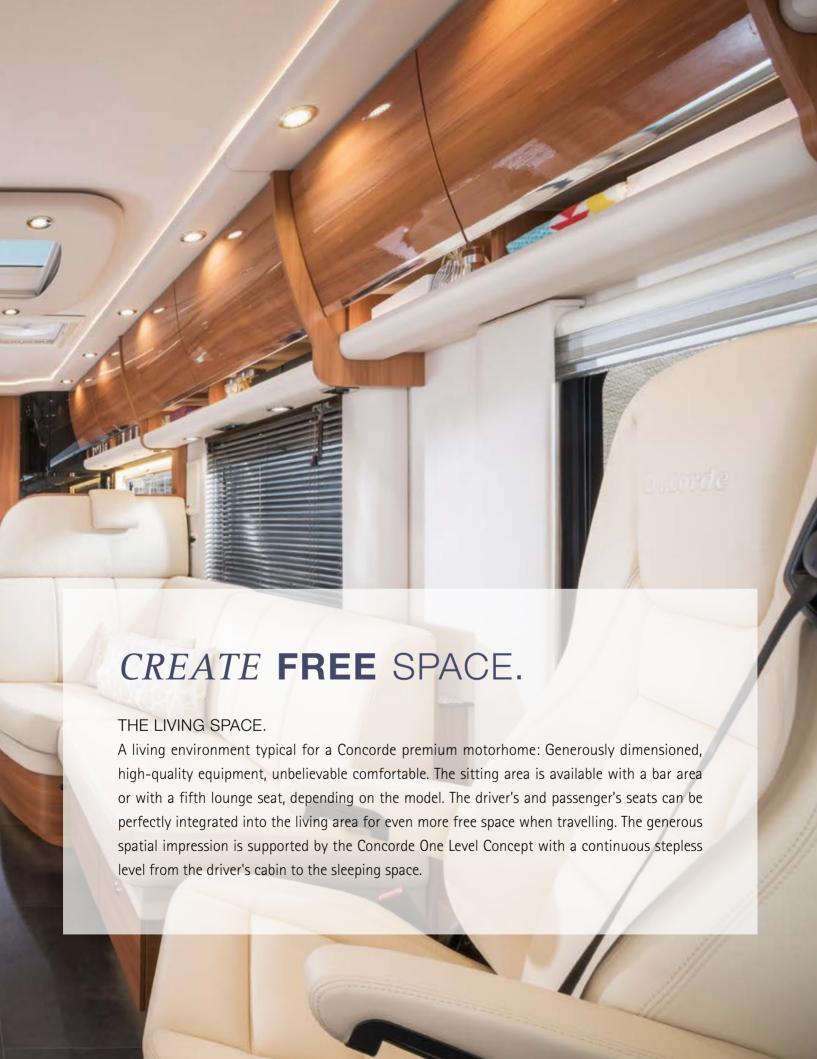

## VERSATILITY THAT IMPRESSES.

# SIMPLY INGENIOUS. INGENIOUSLY SIMPLE.

THE DRIVER'S CABIN OF THE CREDO, THE CARVER AND THE CHARISMA. User-friendly operation is the decisive factor in modern and functional driver's areas. The ergonomic position of the gear changing and the radio navigation system is customised to the driver. The Bicolor dashboard (optionally covered in leather) is a real eye-catcher. The automotive integration into the driver's cabin and the newly-designed transition into the living area create a harmonic unit.