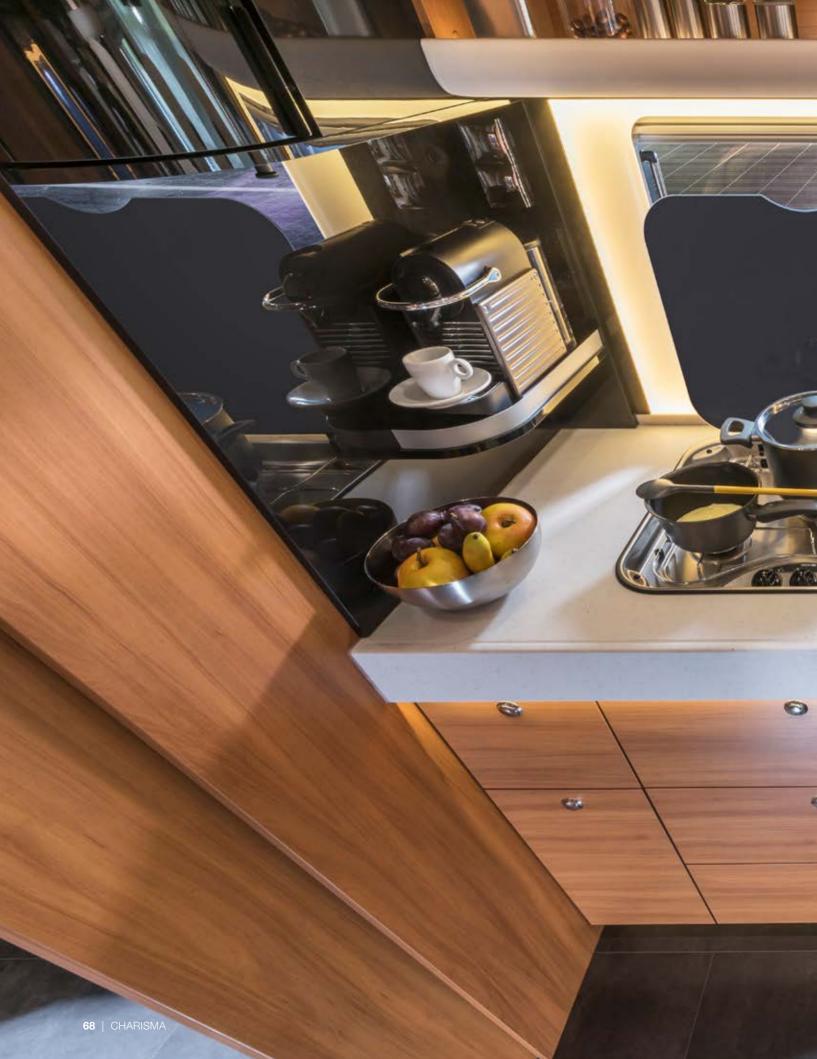

#### MINERAL COMPOSITE WORKTOP.

The high-quality mineral kitchen worktop combined with the hygienic stainless steel sink is truly neat and clean. Well-thought-out details such as drip and water drainage troughs make housework easier. Clever idea: A support for the two-part sink cover turns it into an additional worktop.