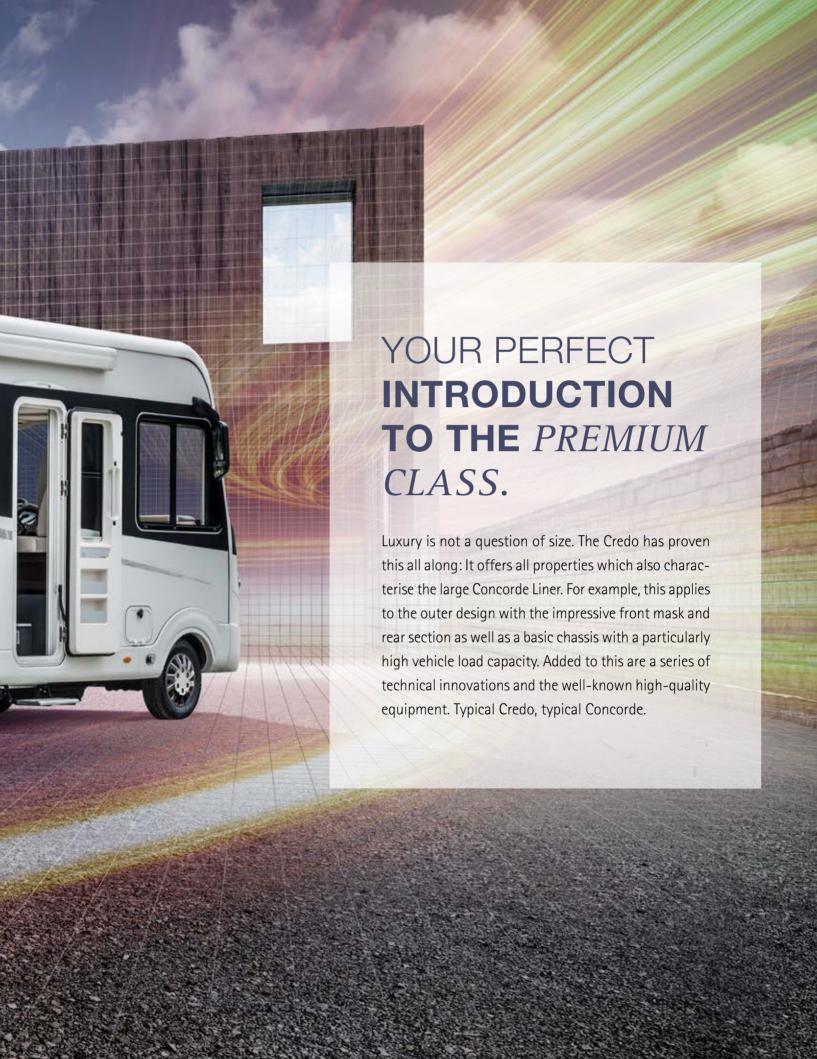

# FOUR WINNERS.

## THE FLOOR PLANS.

Four versions with lengths between 7.99 and 8.49 metres: The floor plan of the Credo has been thought out down to the last detail and combines a generous spatial impression with a functionality perfected down to the last detail. For comfortable travel with a sublime form.





"Our customers have dreams and we create the right spaces to make them come true."

# Robin Schwarze, employee floor plan planning





# INNER VALUES: TECHNOLOGY AND OTHER FEATURES.

#### FRESH WATER AND WASTEWATER VALVES.

A simply well-thought-solution: The fresh water and wastewater valves are optimally positioned in the heated double floor. They can be operated easily with a quick-lock coupling. The fresh water and wastewater tanks can