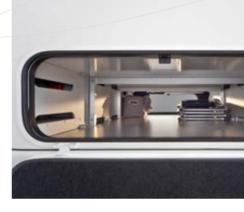

## DOUBLE FLOOR STORAGE AREA.

The side flaps of the Concorde land yachts make for optimal access to the false floor. This makes loading and unloading this cross-cut storage area much easier, even with blocky objects such as camping furniture.

#### DOUBLE FLOOR STORAGE AREA.

The side flaps of the Concorde land yachts make for optimal access to the false floor. This makes loading and unloading this cross-cut storage area much easier, even with blocky objects such as camping furniture.