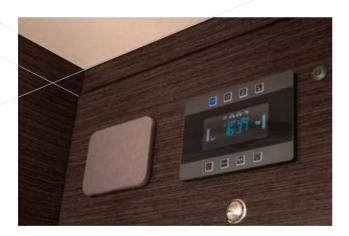

#### BATTERY MANAGEMENT SYSTEM.

The Mastervolt battery management system monitors the battery charging cycles, ensures perfect utilisation of the storage capacity and prevents deep discharge. The Mastervolt system supports the shore power if the mains connection is weak. It can be controlled by a well-organised operating unit with battery monitor and is available for all Concorde land yachts.