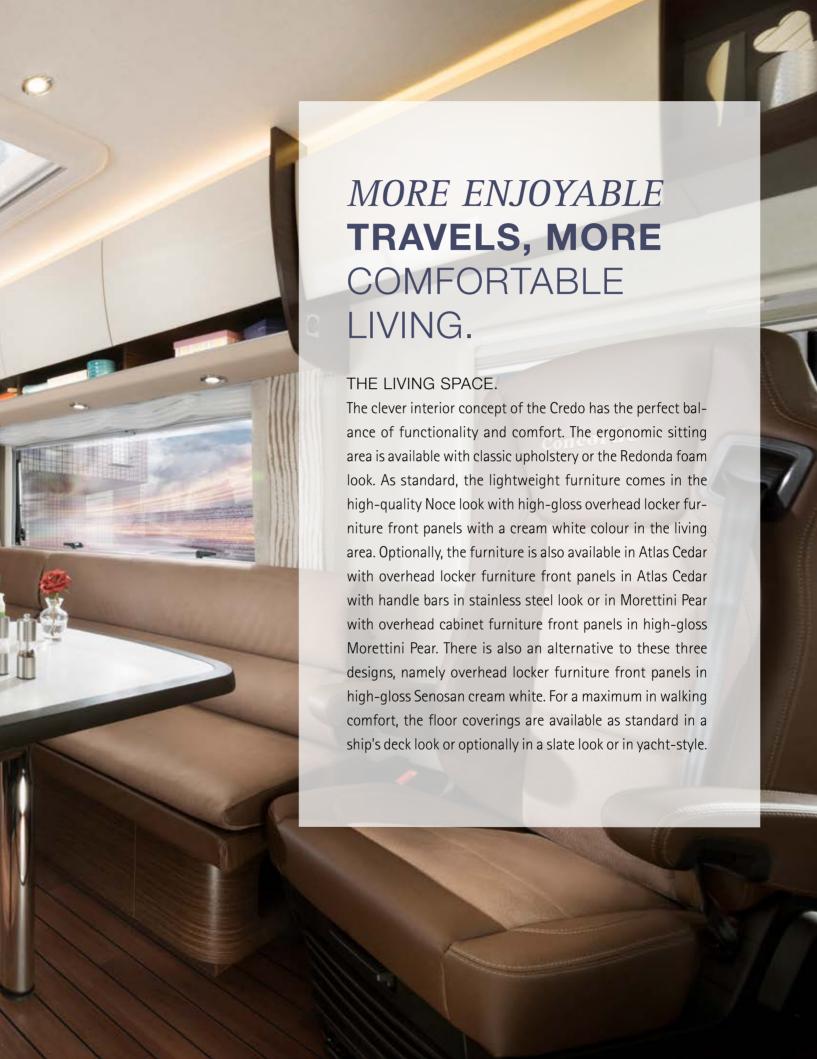

#### THE DESIGN CONCEPTS.

Three different design concepts create amazing spatial experiences in all three vehicles. As standard, the Credo, Carver and Charisma are available in the exquisite Noce look with glossy cream white overhead locker furniture front panels in the living area. The modern Atlas Cedar or the classic Morettini Pear looks are also available as options. For Atlas Cedar furniture, the Atlas Cedar overhead locker furniture front panels are equipped with handle bars in stainless steel look. Furniture versions in Morettini Pear follow classically elegant lines, the furniture front panels are delivered in a high-gloss Morettini Pear. The overhead locker furniture front panels are also available in high-gloss Senosan cream white for all three furniture lines. For a maximum in walking comfort, the floor coverings in a ship's deck look, slate look or yacht style are perfectly matched to the respective furniture.