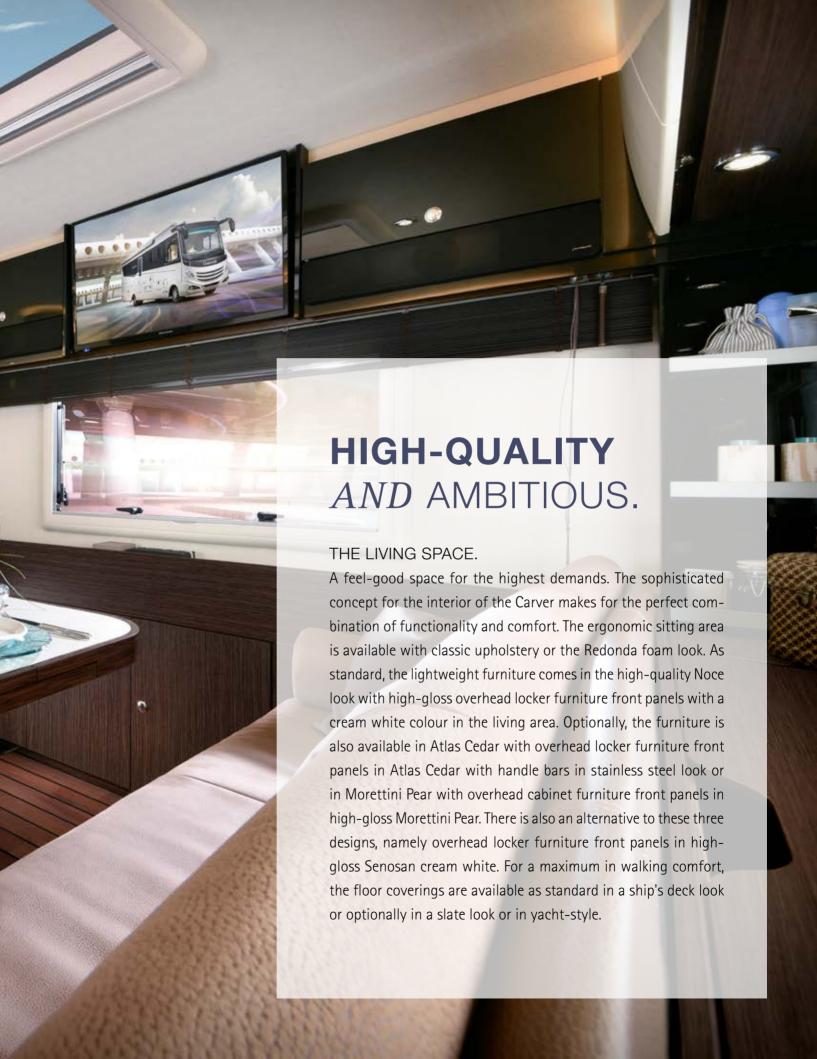

#### THE DESIGN CONCEPTS.

Three different design concepts create amazing spatial experiences in all three vehicles. As standard, the Credo, Carver and Charisma are available in the exquisite Noce look with glossy cream white overhead locker furniture front panels in the living area. The modern Atlas Cedar or the classic Morettini Pear looks are also available as options. For Atlas Cedar furniture, the Atlas Cedar overhead locker furniture front panels are equipped with handle bars in stainless steel look. Furniture versions in Morettini Pear follow classically elegant lines, the furniture front panels are delivered in a high-gloss Morettini Pear. The overhead locker furniture front panels are also available in high-gloss Senosan cream white for all three furniture lines. For a maximum in walking comfort, the floor coverings in a ship's deck look, slate look or yacht style are perfectly matched to the respective furniture.