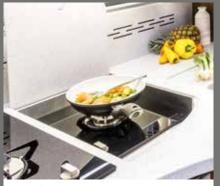

It's easy if you have good taste: Just use the best ingredients. That's exactly how FRANKIA designed your holiday kitchen.

Powerful gas hob

Easy-to-clean carpet throughout the interior

Power front darkening blind with privacy and sun visor function (standard in Luxury)

Awning – with optional integrated LED lighting profile

Practical and convenient pull-out system in the rear storage compartment