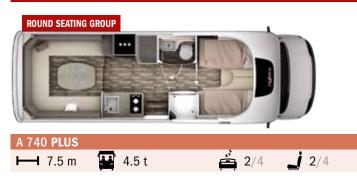

|
| I 680 SG<br>→ 7.0 m → 4.5 t → 2 → 4/5     |                                           |
| ROUND SEATING GROUP                       | ROUND SEATING GROUP                       |
| I 680 PLUS<br>I 7.1 m I 4.5 t i 2/4 i 2/3 | I 740 PLUS<br>I 7.5 m I 4.5 t i 2/4 i 2/4 |
|                                           | 1740 BD                                   |
|                                           | ⊢ 17.5 m 🔛 4.5 t 🚔 4 🚽 4/5                |
|                                           |                                           |

Maximum permissible laden weight

1 640 SD

Sleeping berths 🥑 Seats with seatbelts



#### **1840**









#### 890





#### 790/840/890 floor plans also available as **TITAN**

#### F-Line floor plans Coachbuilt



#### A 680



#### A 740









#### The magic is in the details

It's the little things that make the special extraordinary. That's why we apply all of our expertise to create charming, yet practical details that make your motorhome a true "home on the road". And we do the precision work ourselves, of course.



Experience unmatched comfort: LED light strips, inset sink, extra-large mirrored cabinet, spa-like shower 35

#### Beyond the expected

The FRANKIA TITAN gives you the freedom to discover the world on your terms – even off the beaten (tourist) paths. This elegant luxury liner on a Fiat Ducato platform is your personal upgrade and comes standard with features like a technology package for independence, exclusive travel comfort and many other extras.

- + A-Class luxury liner in 9 floor plans
- + Unique te