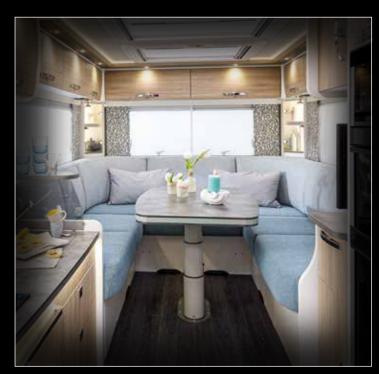

#### The next round

This is where unforgettable moments take place and special experiences are shared that will be remembered for years to come: As a couple or with friends – the extra-large panoramic round seating groups in the FRANKIA F-Line are ready for the next round.

#### Life centre stage

Room for living – in your FRANKIA round seating group. The heart of your F-Line always suits you perfectly – thanks to a large selection from three different versions and five floor plans.

1

ACCORDED TO A DESCRIPTION OF THE OWNER.

Round seating group on a Fiat Ducato platform in three floor plan lengths. The 680 PLUS and 740 PLUS are available as an A-Class or Coachbuilt