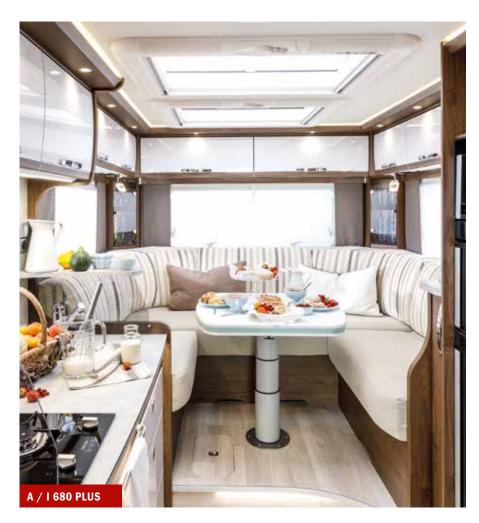

#### PLUS more: The FRANKIA floor plans are one of a kind in all respects

The popular and spacious FRANKIA round seating group comes in three different shapes and lengths in five F-Line floor plans (A-Class or Coachbuilt)

#### Life centre stage

Room for living – in your FRANKIA round seating group. The heart of your F-Line always suits you perfectly – thanks to a large selection from three different versions and five floor plans.