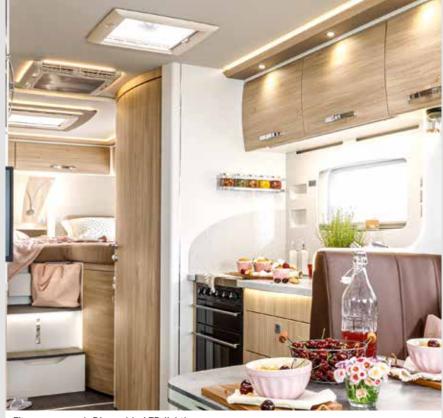

It's easy if you have good taste: Just use the best ingredients. That's exactly how FRANKIA designed your holiday kitchen.

## Next-level sleep

That's exactly what you get in the FRANKIA F-Line bedrooms. No matter when or how you like to sleep – or if you want to sleep at all. You can do it all here in the comfortable twin beds, in the practical crosswise queen, in the sophisticated dropdown bed, in the classy queen-size bed or in the spacious Coachbuilt bed.