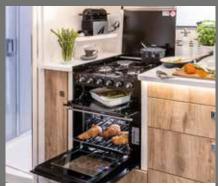

It's easy if you have good taste: Just use the best ingredients. That's exactly how FRANKIA designed your holiday kitchen.

Kitchen column/oven combination (with grill, gas oven, 3-burner hob)

Alpine Dolby Surround Sound speaker system

Alpine radio with touchscreen, navigation, DVD/CD player, DAB/DAB+ tuner, Bluetooth and much more

Everything in view: BirdView camera system with 360° view and large display

Additional seats with seatbelts in all FRANKIA PLUS floor plans

Integrated oven by Thetford

Easy-care kitchen worktop, e.g. high-quality mineral composite