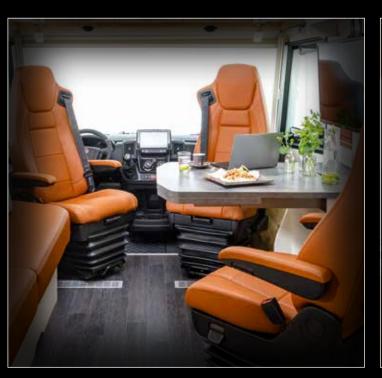

#### The next round

This is where unforgettable moments take place and special experiences are shared that will be remembered for years to come: As a couple or with friends – the extra-large panoramic round seating groups in the FRANKIA F-Line are ready for the next round.

1

ACCORDED TO A DESCRIPTION OF THE OWNER.

Round seating group on a Fiat Ducato platform in three floor plan lengths. The 680 PLUS and 740 PLUS are available as an A-Class or Coachbuilt

#### Life centre stage

Room for living – in your FRANKIA round seating group. The heart of your F-Line always suits you perfectly – thanks to a large selection from three different versions and five floor plans.