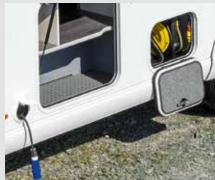

Practical protection: Fly screen integrated in the body door

Self-retracting cable reel with 15 m of cable and central supply system

Adjustable rear and side flaps for loading and unloading the storage compartment

FRANKIA double floor – stepless and heated with a continuous height of 35 cm

Power heated exterior mirrors