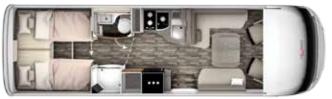

## F-Line floor plans A-Class

| 640 /   680                               | I 740                                     |
|-------------------------------------------|-------------------------------------------|
|                                           |                                           |
| I 640 SD<br>→ 6.5 m → 4.5 t → 2 → 4/5     | I 740 GD<br>I → 7.5 m 🔛 4.5 t 🚔 4 🛃 3/4   |
|                                           |                                           |
| I 680 SG<br>→ 7.0 m → 4.5 t → 2 → 4/5     |                                           |
| ROUND SEATING GROUP                       | ROUND SEATING GROUP                       |
| I 680 PLUS<br>I 7.1 m I 4.5 t i 2/4 i 2/3 | I 740 PLUS<br>I 7.5 m I 4.5 t i 2/4 i 2/4 |
|                                           | 1740 BD                                   |
|                                           | ⊢ 17.5 m 🔛 4.5 t 🚔 4 🚽 4/5                |
|                                           |                                           |

Maximum permissible laden weight

1 640 SD

Sleeping berths 🥑 Seats with seatbelts