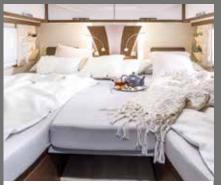

## Next-level sleep

That's exactly what you get in the FRANKIA F-Line bedrooms. No matter when or how you like to sleep – or if you want to sleep at all. You can do it all here in the comfortable twin beds, in the practical crosswise queen, in the sophisticated dropdown bed, in the classy queen-size bed or in the spacious Coachbuilt bed.