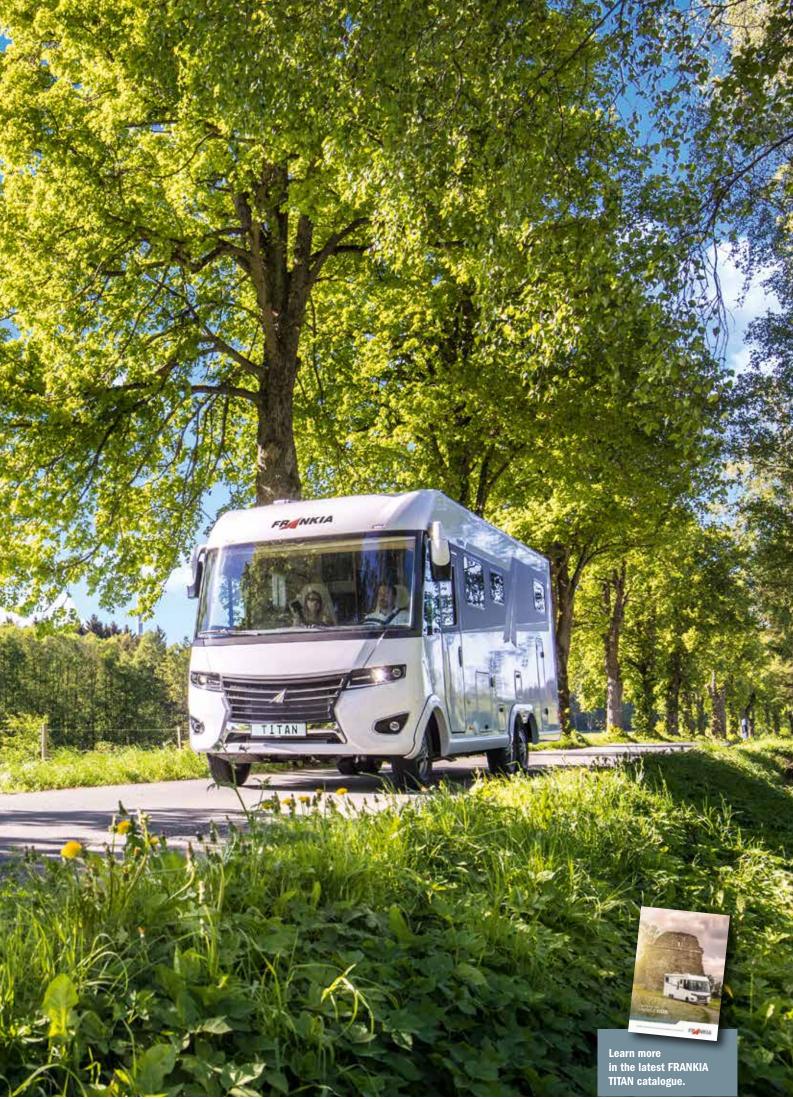

#### Beyond the expected

The FRANKIA TITAN gives you the freedom to discover the world on your terms – even off the beaten (tourist) paths. This elegant luxury liner on a Fiat Ducato platform is your personal upgrade and comes standard with features like a technology package for independence, exclusive travel comfort and many other extras.

- + A-Class luxury liner in 9 floor plans
- + Unique technology package
- + NEW: TITAN Next, the next generation
- + All-inclusive: Full equipment package included
- + Freedom: Up to 300 I fresh water tank