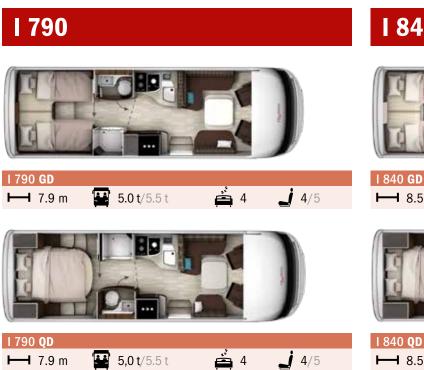

## F-Line floor plans A-Class

| 640 /   680                               | I 740                                     |
|-------------------------------------------|-------------------------------------------|
|                                           |                                           |
| I 640 SD<br>→ 6.5 m → 4.5 t → 2 → 4/5     | I 740 GD<br>I → 7.5 m 🔛 4.5 t 🚔 4 🛃 3/4   |
|                                           |                                           |
| I 680 SG<br>→ 7.0 m → 4.5 t → 2 → 4/5     |                                           |
| ROUND SEATING GROUP                       | ROUND SEATING GROUP                       |
| I 680 PLUS<br>I 7.1 m I 4.5 t i 2/4 i 2/3 | I 740 PLUS<br>I 7.5 m I 4.5 t i 2/4 i 2/4 |
|                                           | 1740 BD                                   |
|                                           | ⊢ 17.5 m 🔛 4.5 t 🚔 4 🚽 4/5                |
|                                           |                                           |

Maximum permissible laden weight

1 640 SD

Sleeping berths 🥑 Seats with seatbelts

#### **1840**