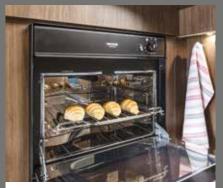

Kitchen column/oven combination (with grill, gas oven, 3-burner hob)

Alpine Dolby Surround Sound speaker system

Alpine radio with touchscreen, navigation, DVD/CD player, DAB/DAB+ tuner, Bluetooth and much more

Everything in view: BirdView camera system with 360° view and large display

Additional seats with seatbelts in all FRANKIA PLUS floor plans

Integrated oven by Thetford

Easy-care kitchen worktop, e.g. high-quality mineral composite