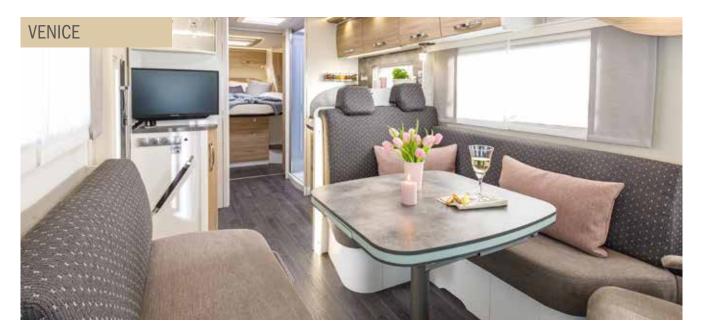

#### Life centre stage

Room for living – in your FRANKIA round seating group. The heart of your F-Line always suits you perfectly – thanks to a large selection from three different versions and five floor plans.

#### PLUS more: The FRANKIA floor plans are one of a kind in all respects

The popular and spacious FRANKIA round seating group comes in three different shapes and lengths in five F-Line floor plans (A-Class or Coachbuilt)