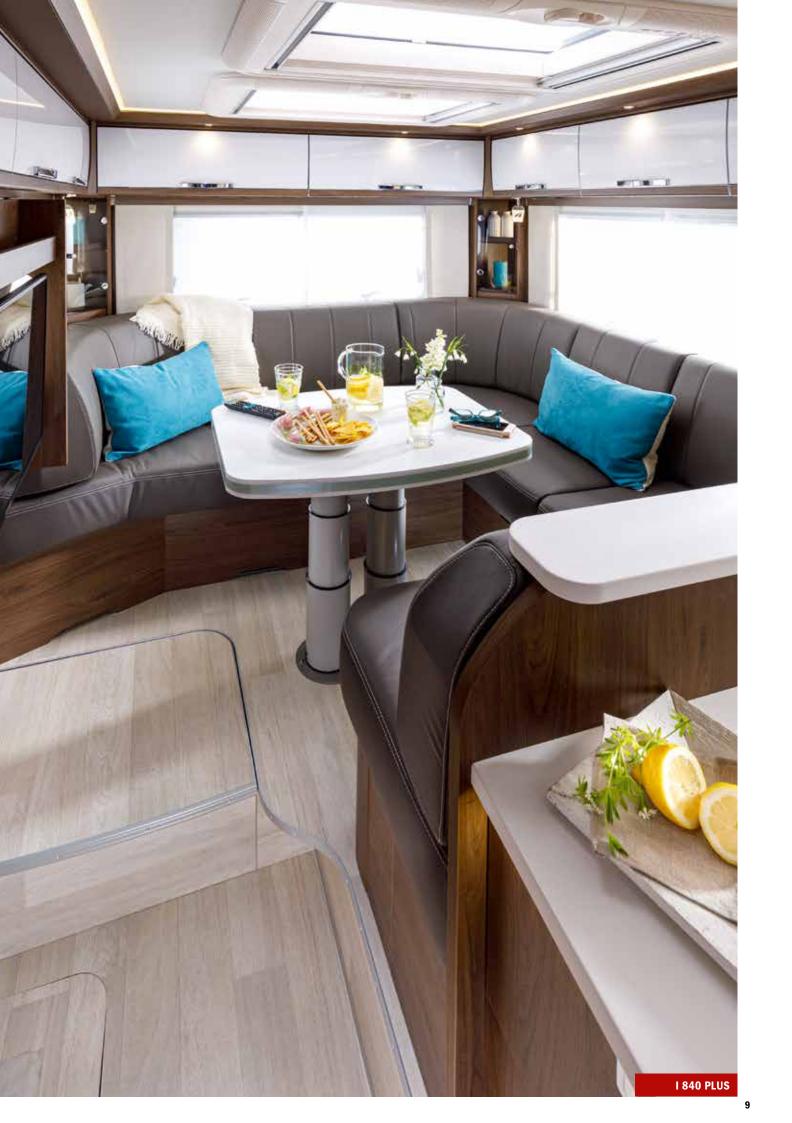

#### The next round

This is where unforgettable moments take place and special experiences are shared that will be remembered for years to come: As a couple or with friends – the extra-large panoramic round seating groups in the FRANKIA F-Line are ready for the next round.

#### Life centre stage

Room for living – in your FRANKIA round seating group. The heart of your F-Line always suits you perfectly – thanks to a large selection from three different versions and five floor plans.

#### PLUS more: The FRANKIA floor plans are one of a kind in all respects

The popular and spacious FRANKIA round seating group comes in three different shapes and lengths in five F-Line floor plans (A-Class or Coachbuilt)