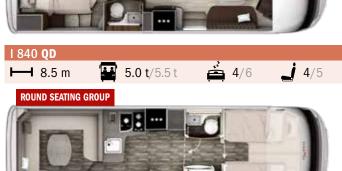

#### **1840**

#### PLUS more: The FRANKIA floor plans are one of a kind in all respects

The popular and spacious FRANKIA round seating group comes in three different shapes and lengths in five F-Line floor plans (A-Class or Coachbuilt)

#### Life centre stage

Room for living – in your FRANKIA round seating group. The heart of your F-Line always suits you perfectly – thanks to a large selection from three different versions and five floor plans.