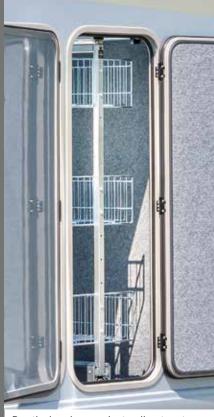

## So much (free) space

The FRANKIA F-Line offers you more, especially when it comes to storage space. We made the most out of every nook and cranny for you with hidden storage compartments that are still easily accessible – even in the 35 cm double floor.