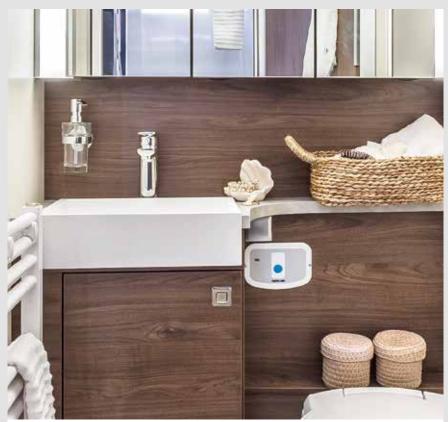

# Refreshing from every angle

In FRANKIA's spa-like bathroom you can take a break from it all however you like. The F-Line offers you more space to relax, unwind, refresh and reinvigorate yourself. In every corner.

## Special series highlights for you FRANKIA F-Line standard equipment (selection)

Refreshing elegance: High-quality fixtures in FRANKIA's spa-like bathroom

Ambient lighting in the shower

Spacious wardrobes with pleasant interior lighting