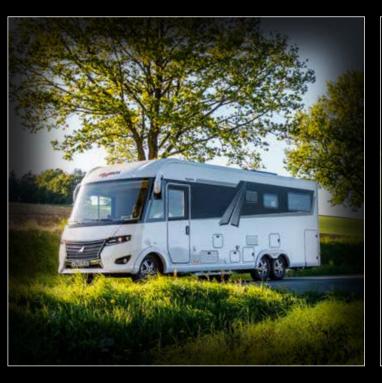

# Experience the FRANKIA F-Line

0.0

FRANKIA MOTORHOMES 2022 ON A FIAT DUCATO PLATFORM

01

F-LINE

#### Travel at its best, always

What makes the motorhomes in FRANKIA's F-Line series so unique? Their powerful Fiat Ducato with an AL-KO low-frame is the perfect platform for us to create a wide range of motorhomes that showcase all of our strengths. And we've never had a larger selection: You can choose from 15 different floor plans in six lengths – with Coachbuilt and A-Class models for 2022. We also offer five PLUS models with three great versions of the round seating group.