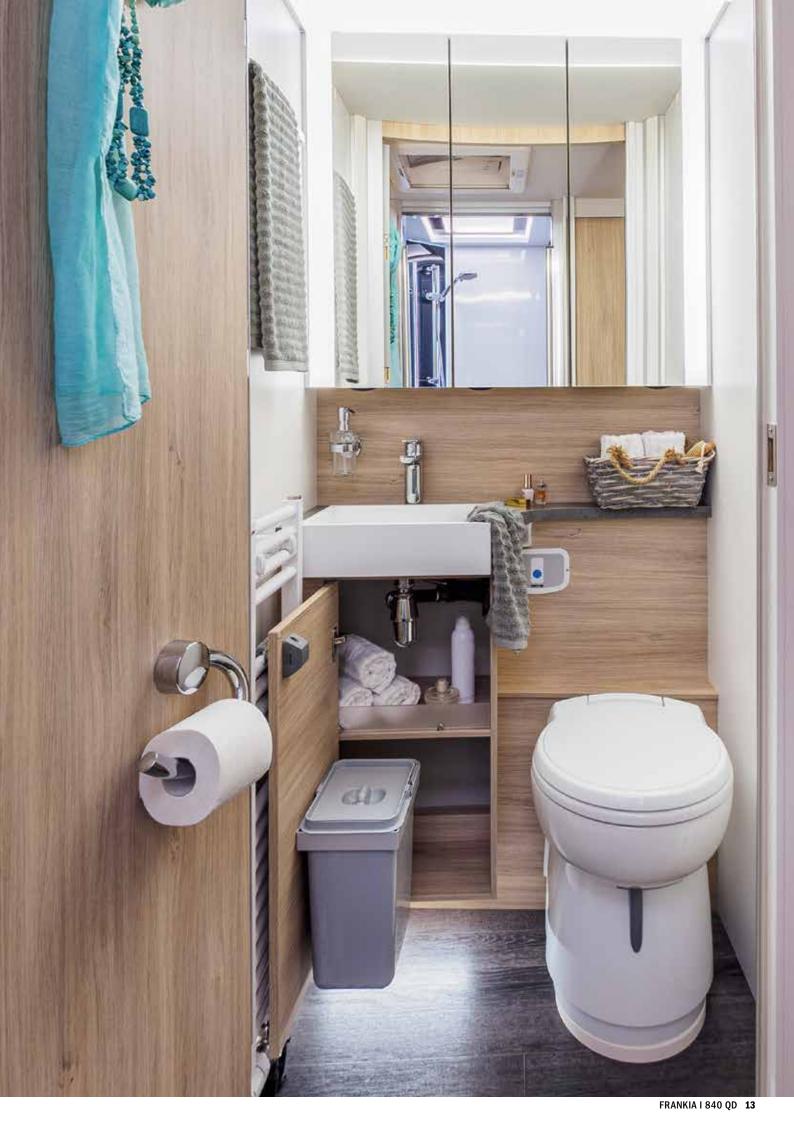

# Refreshing from every angle

In FRANKIA's spa-like bathroom you can take a break from it all however you like. The F-Line offers you more space to relax, unwind, refresh and reinvigorate yourself. In every corner.