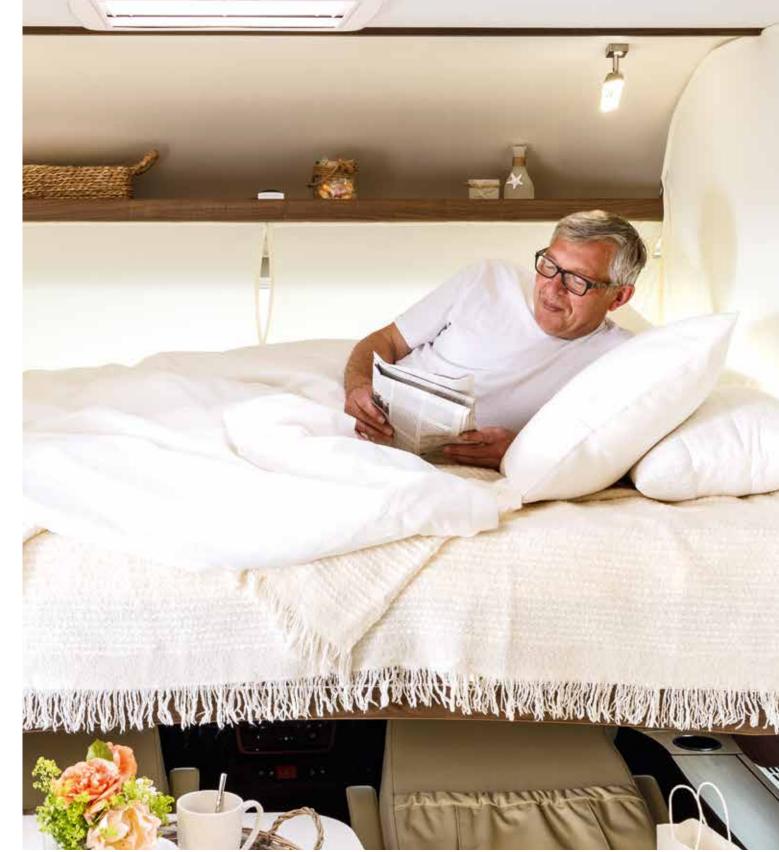

## Next-level sleep

That's exactly what you get in the FRANKIA F-Line bedrooms. No matter when or how you like to sleep – or if you want to sleep at all. You can do it all here in the comfortable twin beds, in the practical crosswise queen, in the sophisticated dropdown bed, in the classy queen-size bed or in the spacious Coachbuilt bed.

## The meaning of relaxation

More light, more headroom, more comfort, more stability: All FRANKIA A-Class models feature spacious power drop-down beds.

FRANKIA I 740 GD 17