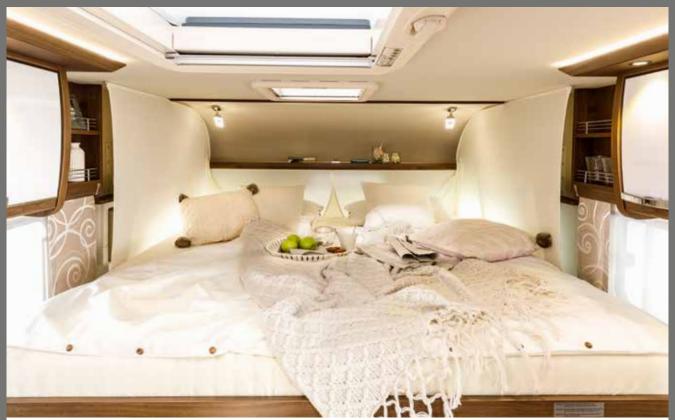

## Next-level sleep

That's exactly what you get in the FRANKIA F-Line bedrooms. No matter when or how you like to sleep – or if you want to sleep at all. You can do it all here in the comfortable twin beds, in the practical crosswise queen, in the sophisticated dropdown bed, in the classy queen-size bed or in the spacious Coachbuilt bed.