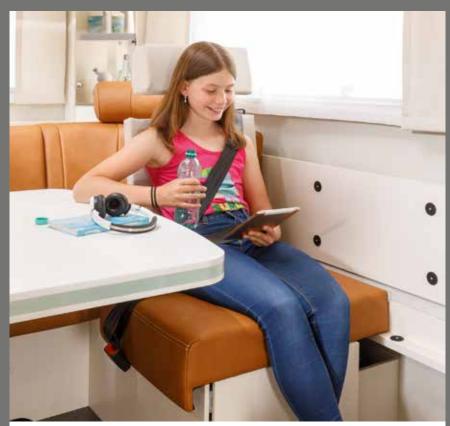

## So much (free) space

The FRANKIA F-Line offers you more, especially when it comes to storage space. We made the most out of every nook and cranny for you with hidden storage compartments that are still easily accessible – even in the 35 cm double floor.