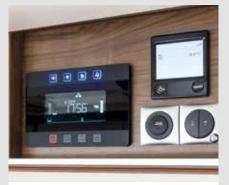

#### The ideal basis to experience a new level of driving pleasure

New cockpit with state-of-the-art assistance systems, up to 90 I diesel tank, 9-speed automatic gearbox (all optional), eco-friendly AdBlue Technology

#### Sophisticated features standard – very FRANKIA

Stepless interior with over 2 m of headroom, double floor accessible from the interior, extra-large windows, FRANKIA central supply system, XL rear storage compartment with a height of up to 1.24 m and much more