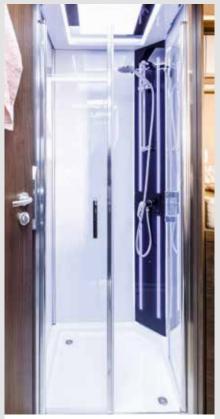

# Refreshing from every angle

In FRANKIA's spa-like bathroom you can take a break from it all however you like. The F-Line offers you more space to relax, unwind, refresh and reinvigorate yourself. In every corner.

## Special series highlights for you FRANKIA F-Line standard equipment (selection)

Refreshing elegance: High-quality fixtures in FRANKIA's spa-like bathroom

Ambient lighting in the shower

Spacious wardrobes with pleasant interior lighting