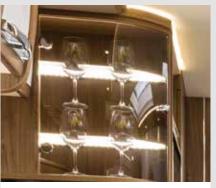

Exclusive cabinet with glass doors for your FRANKIA wine glasses

Dimmable reading lights in FRANKIA design with night light function

Drop-down bed with power adjustment in A-Class vehicles

Practical: Pockets on the driver seats (in all FRANKIA A-Class vehicles)