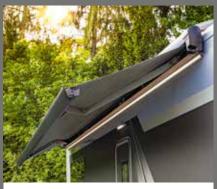

Powerful gas hob

Easy-to-clean carpet throughout the interior

Power front darkening blind with privacy and sun visor function (standard in Luxury)

Awning – with optional integrated LED lighting profile

Practical and convenient pull-out system in the rear storage compartment