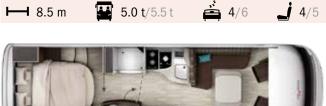

## F-Line floor plans A-Class

| 640 /   680                               | I 740                                     |
|-------------------------------------------|-------------------------------------------|
|                                           |                                           |
| I 640 SD<br>→ 6.5 m → 4.5 t → 2 → 4/5     | I 740 GD<br>I → 7.5 m 🔛 4.5 t 🚔 4 🛃 3/4   |
|                                           |                                           |
| I 680 SG<br>→ 7.0 m → 4.5 t → 2 → 4/5     |                                           |
| ROUND SEATING GROUP                       | ROUND SEATING GROUP                       |
| I 680 PLUS<br>I 7.1 m I 4.5 t i 2/4 i 2/3 | I 740 PLUS<br>I 7.5 m I 4.5 t i 2/4 i 2/4 |
|                                           | 1740 BD                                   |
|                                           | ⊢ 17.5 m 🔛 4.5 t 🚔 4 🚽 4/5                |
|                                           |                                           |

Maximum permissible laden weight

1 640 SD

Sleeping berths 🥑 Seats with seatbelts