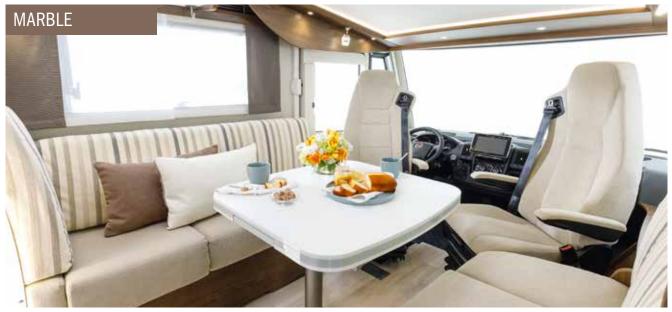

tion (with grill, gas oven, 3-burner hob)



Alpine Dolby Surround Sound speaker system



Alpine radio with touchscreen, navigation, DVD/CD player, DAB/DAB+ tuner, Bluetooth and much more



Everything in view: BirdView camera system with 360° view and large display



Additional seats with seatbelts in all FRANKIA PLUS floor plans



Integrated oven by Thetford



Easy-care kitchen worktop, e.g. high-quality mineral composite



Powerful gas hob



Easy-to-clean carpet throughout the interior



Power front darkening blind with privacy and sun visor function (standard in Luxury)



Awning – with optional integrated LED lighting profile



Practical and convenient pull-out system in the rear storage compartment

### Awe-inspiring style

Six interior design options to choose from













## F-Line floor plans A-Class



| 640 /   680                               | I 740                                     |
|-------------------------------------------|-------------------------------------------|
|                                           |                                           |
| I 640 SD<br>→ 6.5 m → 4.5 t → 2 → 4/5     | I 740 GD<br>I → 7.5 m 🔛 4.5 t 🚔 4 🛃 3/4   |
|                                           |                                           |
| I 680 SG<br>→ 7.0 m → 4.5 t → 2 → 4/5     |                                           |
| ROUND SEATING GROUP                       | ROUND SEATING GROUP                       |
| I 680 PLUS<br>I 7.1 m I 4.5 t i 2/4 i 2/3 | I 740 PLUS<br>I 7.5 m I 4.5 t i 2/4 i 2/4 |
|