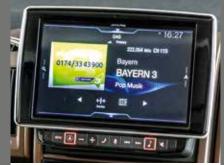

Kitchen column/oven combination (with grill, gas oven, 3-burner hob)

Alpine Dolby Surround Sound speaker system

Alpine radio with touchscreen, navigation, DVD/CD player, DAB/DAB+ tuner, Bluetooth and much more