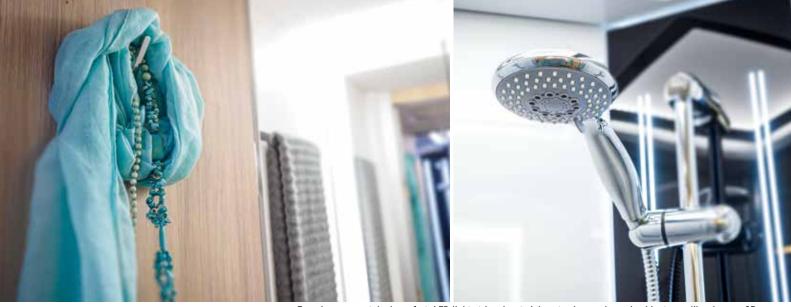

# Refreshing from every angle

In FRANKIA's spa-like bathroom you can take a break from it all however you like. The F-Line offers you more space to relax, unwind, refresh and reinvigorate yourself. In every corner.

## Special series highlights for you FRANKIA F-Line standard equipment (selection)

Refreshing elegance: High-quality fixtures in FRANKIA's spa-like bathroom

Ambient lighting in the shower

Spacious wardrobes with pleasant interior lighting