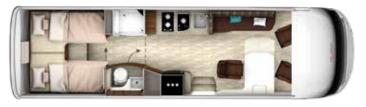

## F-Line floor plans A-Class

| 640 /   680                               | I 740                                     |
|-------------------------------------------|-------------------------------------------|
|                                           |                                           |
| I 640 SD<br>→ 6.5 m → 4.5 t → 2 → 4/5     | I 740 GD<br>I → 7.5 m 🔛 4.5 t 🚔 4 🛃 3/4   |
|                                           |                                           |
| I 680 SG<br>→ 7.0 m → 4.5 t → 2 → 4/5     |                                           |
| ROUND SEATING GROUP                       | ROUND SEATING GROUP                       |
| I 680 PLUS<br>I 7.1 m I 4.5 t i 2/4 i 2/3 | I 740 PLUS<br>I 7.5 m I 4.5 t i 2/4 i 2/4 |
|                                           | 1740 BD                                   |
|                                           | ⊢ 17.5 m 🔛 4.5 t 🚔 4 🚽 4/5                |
|                                           |                                           |

Maximum permissible laden weight

1 640 SD

Sleeping berths 🥑 Seats with seatbelts