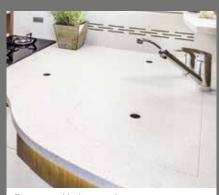

Everything in view: BirdView camera system with 360° view and large display

Additional seats with seatbelts in all FRANKIA PLUS floor plans

Integrated oven by Thetford

Easy-care kitchen worktop, e.g. high-quality mineral composite