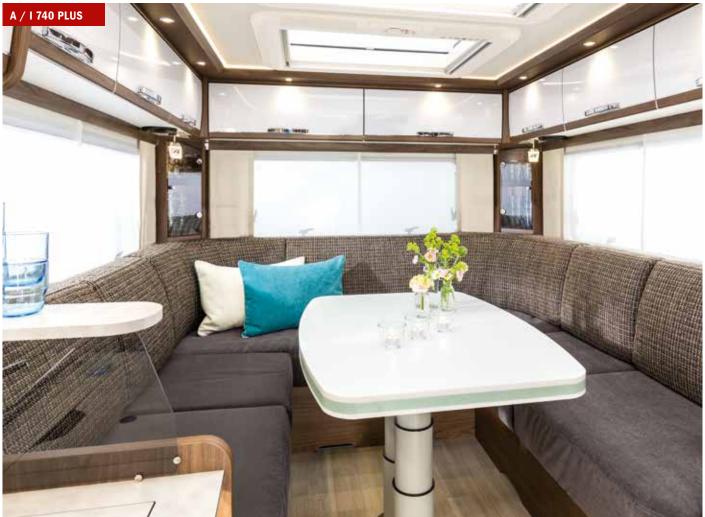

#### PLUS more: The FRANKIA floor plans are one of a kind in all respects

The popular and spacious FRANKIA round seating group comes in three different shapes and lengths in five F-Line floor plans (A-Class or Coachbuilt)

#### Life centre stage

Room for living – in your FRANKIA round seating group. The heart of your F-Line always suits you perfectly – thanks to a large selection from three different versions and five floor plans.