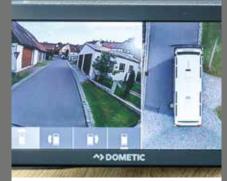

Everything in view: BirdView camera system with 360° view and large display

Additional seats with seatbelts in all FRANKIA PLUS floor plans

Integrated oven by Thetford

Easy-care kitchen worktop, e.g. high-quality mineral composite