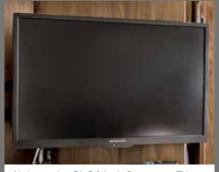

## Optional extras

FRANKIA F-Line optional equipment (selection)

Sleep in any direction: Pull-out FRANKIA Duo bed (2 x 2 m)

Lots of space: Bed extension for separate beds (GD)

Alphatronics SL 24 inch flat screen TV with DVB-S2/T2/C tuner, DVD player and Bluetooth