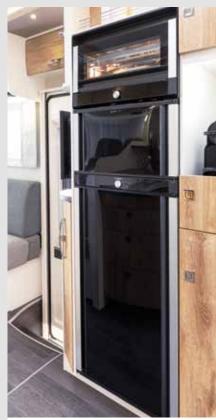

## So much (free) space

The FRANKIA F-Line offers you more, especially when it comes to storage space. We made the most out of every nook and cranny for you with hidden storage compartments that are still easily accessible – even in the 35 cm double floor.

## Special series highlights for you

FRANKIA F-Line standard equipment (selection)

Now the refrigerator and freezer in the TecTower open on both sides

Fits every mood: Dimmable LED lighting

Central control - easy to see and operate