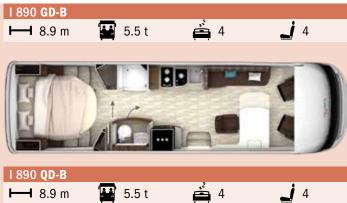

## F-Line floor plans A-Class

| 640 /   680                               | I 740                                     |
|-------------------------------------------|-------------------------------------------|
|                                           |                                           |
| I 640 SD<br>→ 6.5 m → 4.5 t → 2 → 4/5     | I 740 GD<br>I → 7.5 m 🔛 4.5 t 🚔 4 🛃 3/4   |
|                                           |                                           |
| I 680 SG<br>→ 7.0 m → 4.5 t → 2 → 4/5     |                                           |
| ROUND SEATING GROUP                       | ROUND SEATING GROUP                       |
| I 680 PLUS<br>I 7.1 m I 4.5 t i 2/4 i 2/3 | I 740 PLUS<br>I 7.5 m I 4.5 t i 2/4 i 2/4 |
|                                           | 1740 BD                                   |
|                                           | ⊢ 17.5 m 🔛 4.5 t 🚔 4 🚽 4/5                |
|                                           |                                           |

Maximum permissible laden weight

1 640 SD

Sleeping berths 🥑 Seats with seatbelts