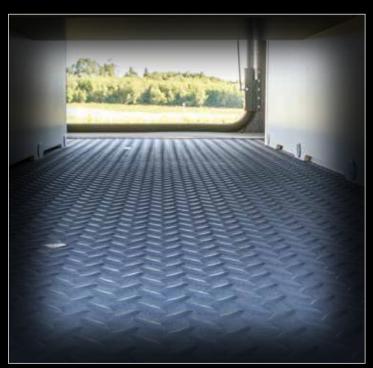

## So much (free) space

The FRANKIA F-Line offers you more, especially when it comes to storage space. We made the most out of every nook and cranny for you with hidden storage compartments that are still easily accessible – even in the 35 cm double floor.