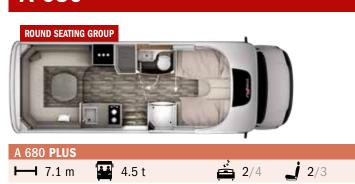

|
| I 680 SG<br>→ 7.0 m → 4.5 t → 2 → 4/5     |                                           |
| ROUND SEATING GROUP                       | ROUND SEATING GROUP                       |
| I 680 PLUS<br>I 7.1 m I 4.5 t i 2/4 i 2/3 | I 740 PLUS<br>I 7.5 m I 4.5 t i 2/4 i 2/4 |
|                                           | 1740 BD                                   |
|                                           | ⊢ 17.5 m 🔛 4.5 t 🚔 4 🚽 4/5                |
|                                           |                                           |

Maximum permissible laden weight

1 640 SD

Sleeping berths 🥑 Seats with seatbelts



#### **1840**









#### 890





#### 790/840/890 floor plans also available as **TITAN**

#### F-Line floor plans Coachbuilt



#### A 680



#### A 740









#### The magic is in the details

It's the little things that make the special extraordinary. That's why we apply all of our expertise to create charming, yet practical details that make your motorhome a true "home on the road". And we do the precision work ourselves, of course.



Experience unmatched comfort: LED light strips, inset sink, extra-large mirrored cabinet, spa-like shower 35

#### Beyond the expected

The FRANKIA TITAN gives you the freedom to discover the world on your terms – even off the beaten (tourist) paths. This elegant luxury liner on a Fiat Ducato platform is your personal upgrade and comes standard with features like a technology package for independence, exclusive travel comfort and many other extras.

- + A-Class luxury liner in 9 floor plans