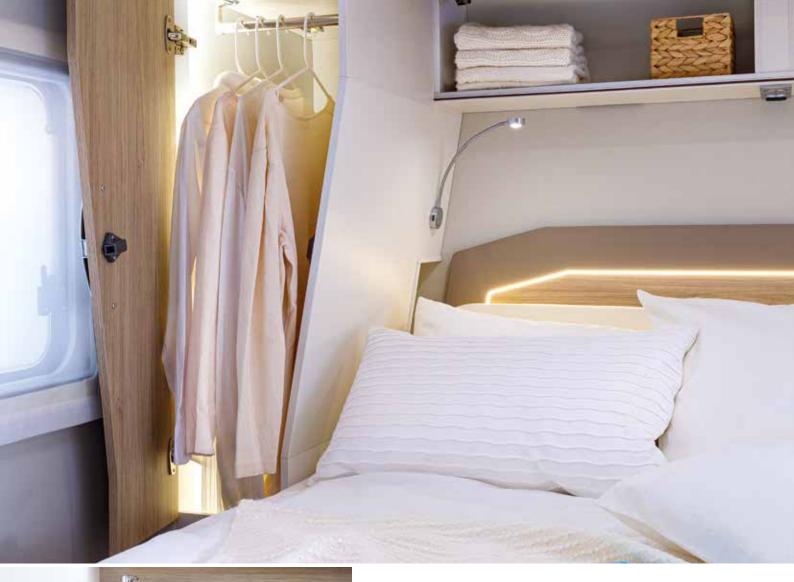

## Next-level sleep

That's exactly what you get in the FRANKIA F-Line bedrooms. No matter when or how you like to sleep – or if you want to sleep at all. You can do it all here in the comfortable twin beds, in the practical crosswise queen, in the sophisticated dropdown bed, in the classy queen-size bed or in the spacious Coachbuilt bed.

## So much (free) space

The FRANKIA F-Line offers you more, especially when it comes to storage space. We made the most out of every nook and cranny for you with hidden storage compartments that are still easily accessible – even in the 35 cm double floor.