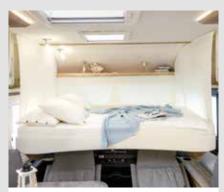

## Next-level sleep

That's exactly what you get in the FRANKIA F-Line bedrooms. No matter when or how you like to sleep – or if you want to sleep at all. You can do it all here in the comfortable twin beds, in the practical crosswise queen, in the sophisticated dropdown bed, in the classy queen-size bed or in the spacious Coachbuilt bed.