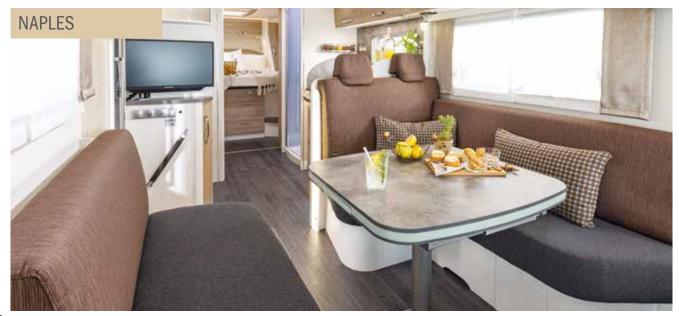

#### Life centre stage

Room for living – in your FRANKIA round seating group. The heart of your F-Line always suits you perfectly – thanks to a large selection from three different versions and five floor plans.

#### PLUS more: The FRANKIA floor plans are one of a kind in all respects

The popular and spacious FRANKIA round seating group comes in three different shapes and lengths in five F-Line floor plans (A-Class or Coachbuilt)