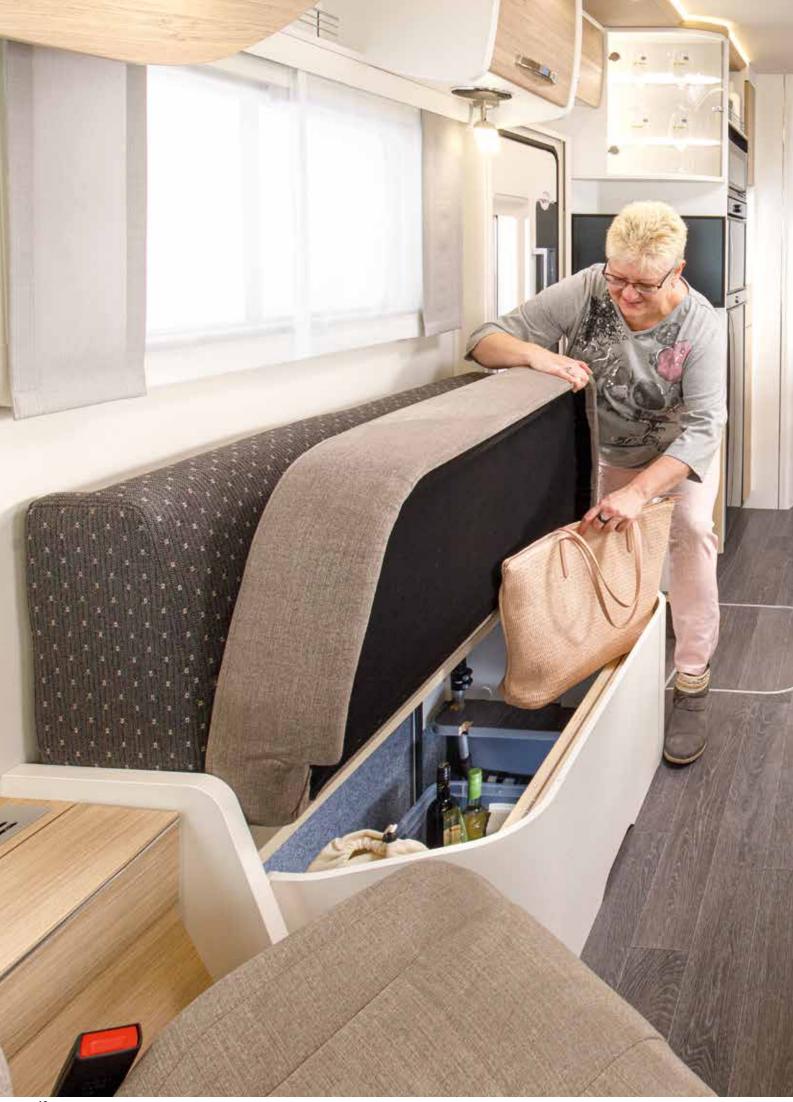

## So much (free) space

The FRANKIA F-Line offers you more, especially when it comes to storage space. We made the most out of every nook and cranny for you with hidden storage compartments that are still easily accessible – even in the 35 cm double floor.