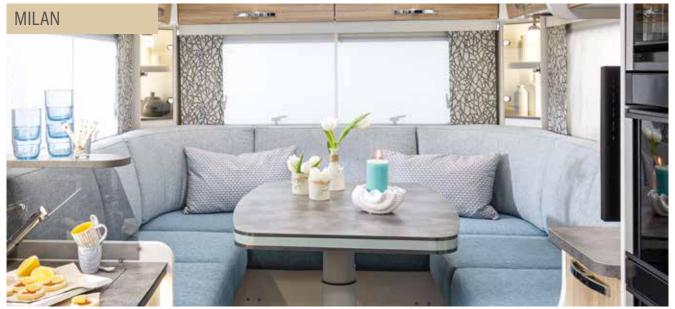

#### Life centre stage

Room for living – in your FRANKIA round seating group. The heart of your F-Line always suits you perfectly – thanks to a large selection from three different versions and five floor plans.

#### PLUS more: The FRANKIA floor plans are one of a kind in all respects

The popular and spacious FRANKIA round seating group comes in three different shapes and lengths in five F-Line floor plans (A-Class or Coachbuilt)