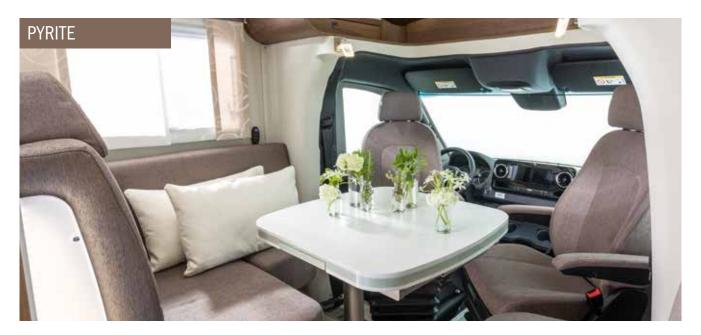

nation (with grill, gas oven, 3-burner hob)



Alpine Dolby Surround Sound speaker system



Alpine radio with touchscreen, navigation, DVD/CD player, DAB/DAB+ tuner, Bluetooth and much more



Everything in view: BirdView camera system with 360° view and large display



Additional seats with seatbelts in all FRANKIA PLUS floor plans



Integrated oven by Thetford



Easy-care kitchen worktop, e.g. high-quality mineral composite



Powerful gas hob



Easy-to-clean carpet throughout the interior



Power front darkening blind with privacy and sun visor function (standard in Luxury)



Awning – with optional integrated LED lighting profile



Practical and convenient pull-out system in the rear storage compartment

### Awe-inspiring style

Six interior design options to choose from













## F-Line floor plans A-Class



| 640 /   680                               | I 740                                     |
|-------------------------------------------|-------------------------------------------|
|                                           |                                           |
| I 640 SD<br>→ 6.5 m → 4.5 t → 2 → 4/5     | I 740 GD<br>I → 7.5 m 🔛 4.5 t 🚔 4 🛃 3/4   |
|                                           |                                           |
| I 680 SG<br>→ 7.0 m → 4.5 t → 2 → 4/5     |                                           |
| ROUND SEATING GROUP                       | ROUND SEATING GROUP                       |
| I 680 PLUS<br>I 7.1 m I 4.5 t i 2/4 i 2/3 | I 740 PLUS<br>I 7.5 m I 4.5 t i 2/4 i 2/4 |
|