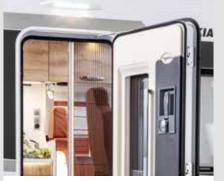

# Below freezing is my favourite travel time

F-Line motorhomes have everything you need for the perfect winter holiday: FRANKIA's Thermo Guard Plus wall structure, effective heating systems, practical storage space and sophisticated assistance systems that offer you safety and comfort in below-freezing temperatures.

### The right equipment for every season

Fully insulated Thermo Guard Plus wall structure with 7-year warranty, Alde Compact hot water heating system, full-length, heated double floor with an approx. 350 mm height