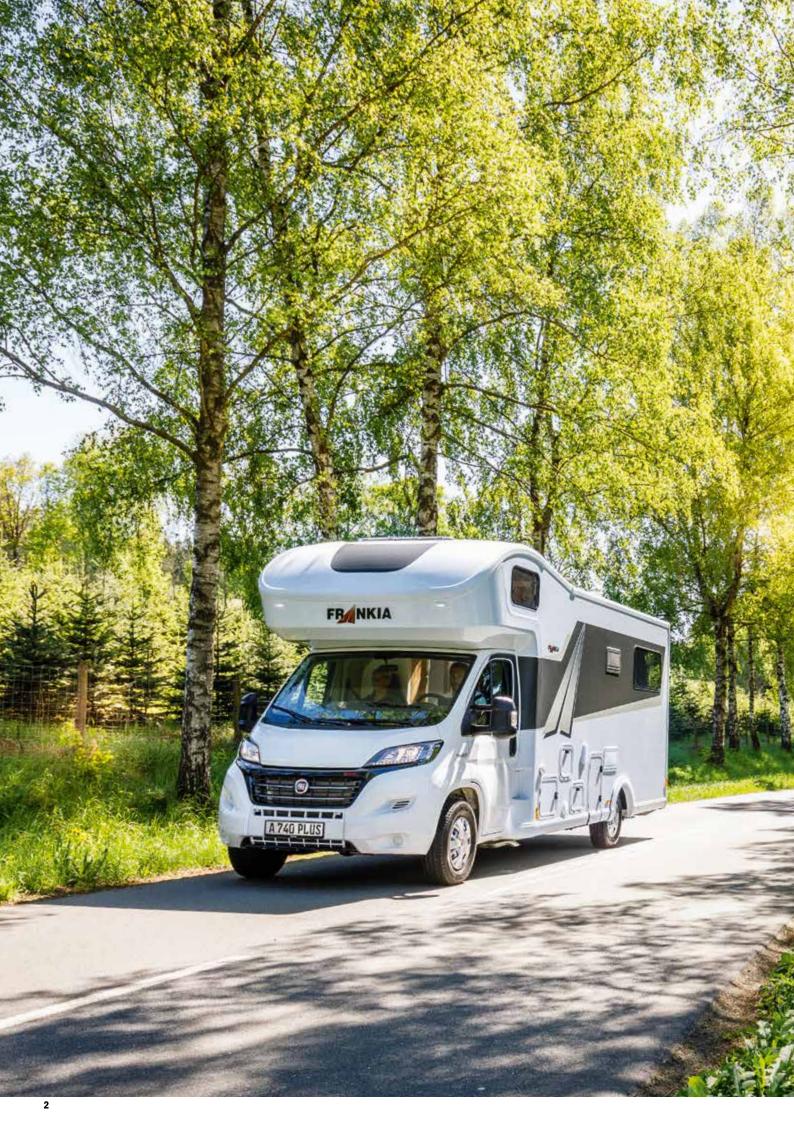

# Experience the FRANKIA F-Line

0.0

FRANKIA MOTORHOMES 2022 ON A FIAT DUCATO PLATFORM

01

F-LINE

#### Travel at its best, always

What makes the motorhomes in FRANKIA's F-Line series so unique? Their powerful Fiat Ducato with an AL-KO low-frame is the perfect platform for us to create a wide range of motorhomes that showcase all of our strengths. And we've never had a larger selection: You can choose from 15 different floor plans in six lengths – with Coachbuilt and A-Class models for 2022. We also offer five PLUS models with three great versions of the round seating group.