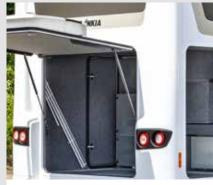

## So much (free) space

The FRANKIA F-Line offers you more, especially when it comes to storage space. We made the most out of every nook and cranny for you with hidden storage compartments that are still easily accessible – even in the 35 cm double floor.

#### Sophisticated features standard – very FRANKIA

Stepless interior with over 2 m of headroom, double floor accessible from the interior, extra-large windows, FRANKIA central supply system, XL rear storage compartment with a height of up to 1.24 m and much more