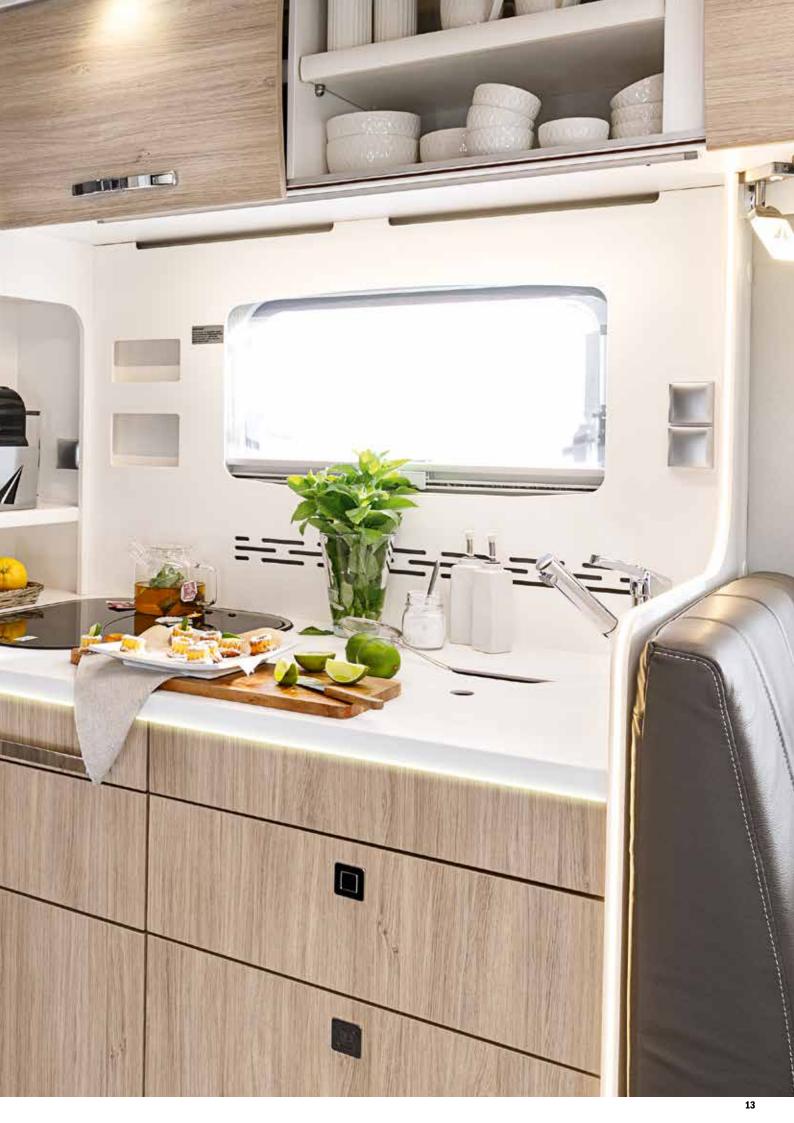

# Indulgent

Holidays mean freedom. The freedom to do anything or nothing at all. You decide where your journey will take you – even in the kitchen: FRANKIA's sophisticated Maxi-Flex kitchen gives you the freedom to cook your favourite cuisine with ample space, flexible expansion options and all kinds of practical solutions.