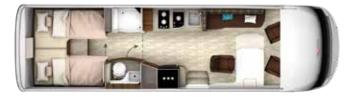

#### Highlights of the FRANKIA TITAN

The FRANKIA TITAN is the all-rounder among the luxury liners on a Fiat Ducato platform. Choose from nine integrated floor plans with a length of eight to nine metres. Whether large round seating group, power drop-down bed, separate beds or extra-wide queensize bed – it's up to you how you want to live and sleep.

#### **Unique versatility**

Nine FRANKIA TITAN floor plans to choose from

### Free choice

The FRANKIA TITAN has the right floor plan for you. It's up to you how you want to live and travel.

| - | Approx. length of motorhome         |
|---|-------------------------------------|
|   | Maximum permissible<br>laden weight |
| É | Sleeping berths                     |
| _ | Seats with seatbelts                |
|   | Standard/optional                   |