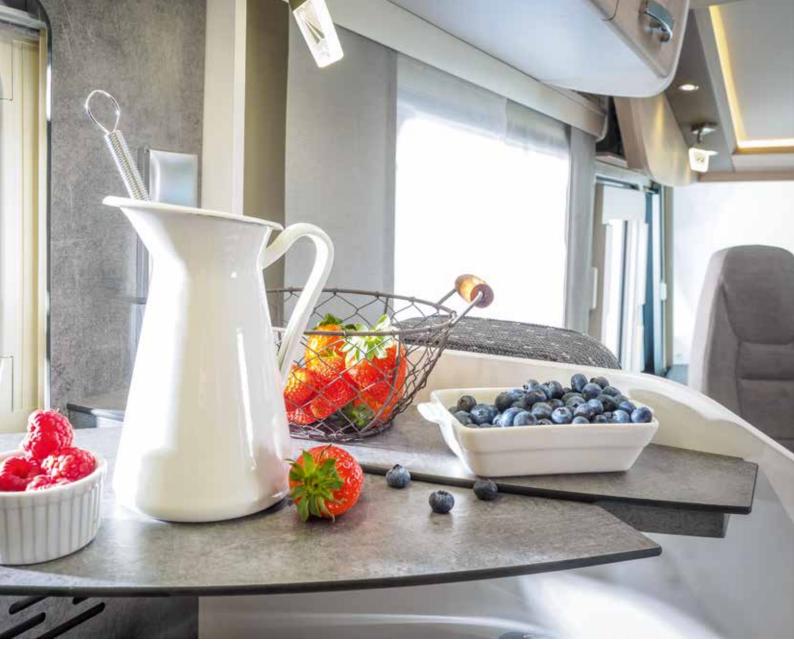

# Indulgent

Holidays mean freedom. The freedom to do anything or nothing at all. You decide where your journey will take you – even in the kitchen: FRANKIA's sophisticated Maxi-Flex kitchen gives you the freedom to cook your favourite cuisine with ample space, flexible expansion options and all kinds of practical solutions.