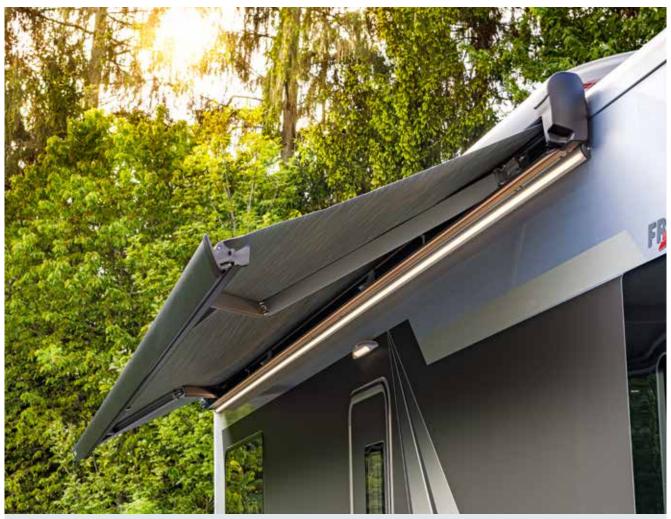

#### 160 hp engine, 9-speed automatic gearbox, cruise control

Fiat Ducato 160 Multijet power: 9-speed automatic gearbox – maximum driving comfort and better utilisation of torque (+5%); also eco-friendlier thanks to standard AdBlue engine (greater efficiency and lower emissions) 5.5 metre awning by THULE

### FRANKIA TITAN standard equipment

Dimmable LED lighting

Alphatronics SL 24 inch flat screen TV with DVB-S2/T2/C tuner, DVD player and Bluetooth

| 790   840   890                                                                                                        |
|------------------------------------------------------------------------------------------------------------------------|
| 120 Ah LiFePO4 battery                                                                                                 |
| Battery booster 40 A                                                                                                   |
| CBE BUS control panel with LCD screen                                                                                  |
| LED awning light with separate switchable motion sensor                                                                |
| Dimmable LED ambient lighting                                                                                          |
| Dimmable LED spot lights                                                                                               |
| LED reading lights                                                                                                     |
| 4x 230 V sockets                                                                                                       |
| 3 x USB sockets (4 x in A-Class with drop-down bed)                                                                    |
| 230 V socket in passenger side rear storage compartment                                                                |
| 12 V socket in passenger side rear storage compartment                                                                 |
| Multimedia   Radio   Satellite system                                                                                  |
| Alphatronics SL-Line 24 inch flat screen                                                                               |
| (32 inch for 840 PLUS, 890 GD-B/QD-B and TITAN NEXT)                                                                   |
| TELECO – TWIN FLATSAT EASY SMART S85 satellite system                                                                  |
| Hookup for second TV in bedroom 12V/coax socket                                                                        |
| Alpine X903D-DUCA 9 inch navigation system with DAB radio                                                              |
| High-quality roof combination antenna UKW/DAB+/GPS                                                                     |
| Split rear-view camera with separate monitor                                                                           |
| Upholstery   Cushions                                                                                                  |
| Selection of wood/fabric combinations from six different design options                                                |
| Rear storage compartments   Bike mounts                                                                                |
| Rail system for securing cargo (for high rear storage compart-<br>ments)                                               |
| Washroom   Water supply                                                                                                |
| Approx. 150   fresh water tank including adjustable 50   drive load (TITAN NEXT: approx. 250  )                        |
| Approx. 130   waste water tank<br>(TITAN NEXT: 105   + 45   holding tank)                                              |
| Ceramic toilet (TITAN NEXT: Thetford iNDUS system)                                                                     |
| Second Thetford Cassette (Exception: TITAN NEXT)                                                                       |
| Air conditioning   Heating                                                                                             |
| Alde fan                                                                                                               |
| Alde heat exchanger                                                                                                    |
| Alde Compact 3020 HE hot water heating system                                                                          |
| Duo Control for gas cylinders                                                                                          |
| Kitchen   Refrigerator   Hob                                                                                           |
| FRANKIA MaxiFlex kitchen: Uniquely functional modular kitchen featuring a high-end HPL worktop with expandable surface |
| TecTower 10, opens on both sides                                                                                       |
| Awnings                                                                                                                |
| Thule 5.5 m awning; awning housing in anthracite                                                                       |

Awning – with optional integrated LED lighting profile

Self-retracting cable reel with 15 m of cable and central supply system

Environmentally friendly: Power from two solar panels

A number of practical USB sockets