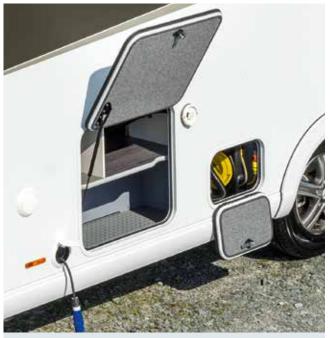

#### Way more storage space

Extra-large rear storage compartment with a height of 1.24 m, FRANKIA double floor (stepless and heated) with a continuous height of 35 cm and many clever storage solutions in the interior

Awning – with optional integrated LED lighting profile

Self-retracting cable reel with 15 m of cable and central supply system

Environmentally friendly: Power from two solar panels

A number of practical USB sockets

Adjustable rear and side flaps