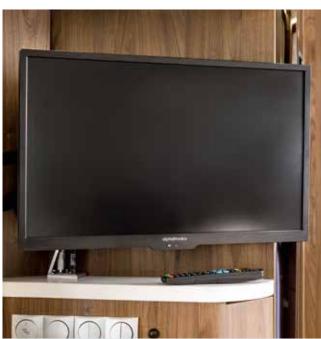

### FRANKIA TITAN standard equipment

Dimmable LED lighting

Alphatronics SL 24 inch flat screen TV with DVB-S2/T2/C tuner, DVD player and Bluetooth

| 790   840   890                                                                                                        |
|------------------------------------------------------------------------------------------------------------------------|
| 120 Ah LiFePO4 battery                                                                                                 |
| Battery booster 40 A                                                                                                   |
| CBE BUS control panel with LCD screen                                                                                  |
| LED awning light with separate switchable motion sensor                                                                |
| Dimmable LED ambient lighting                                                                                          |
| Dimmable LED spot lights                                                                                               |
| LED reading lights                                                                                                     |
| 4x 230 V sockets                                                                                                       |
| 3 x USB sockets (4 x in A-Class with drop-down bed)                                                                    |
| 230 V socket in passenger side rear storage compartment                                                                |
| 12 V socket in passenger side rear storage compartment                                                                 |
| Multimedia   Radio   Satellite system                                                                                  |
| Alphatronics SL-Line 24 inch flat screen                                                                               |
| (32 inch for 840 PLUS, 890 GD-B/QD-B and TITAN NEXT)                                                                   |
| TELECO – TWIN FLATSAT EASY SMART S85 satellite system                                                                  |
| Hookup for second TV in bedroom 12V/coax socket                                                                        |
| Alpine X903D-DUCA 9 inch navigation system with DAB radio                                                              |
| High-quality roof combination antenna UKW/DAB+/GPS                                                                     |
| Split rear-view camera with separate monitor                                                                           |
| Upholstery   Cushions                                                                                                  |
| Selection of wood/fabric combinations from six different design options                                                |
| Rear storage compartments   Bike mounts                                                                                |
| Rail system for securing cargo (for high rear storage compart-<br>ments)                                               |
| Washroom   Water supply                                                                                                |
| Approx. 150   fresh water tank including adjustable 50   drive load (TITAN NEXT: approx. 250  )                        |
| Approx. 130   waste water tank<br>(TITAN NEXT: 105   + 45   holding tank)                                              |
| Ceramic toilet (TITAN NEXT: Thetford iNDUS system)                                                                     |
| Second Thetford Cassette (Exception: TITAN NEXT)                                                                       |
| Air conditioning   Heating                                                                                             |
| Alde fan                                                                                                               |
| Alde heat exchanger                                                                                                    |
| Alde Compact 3020 HE hot water heating system                                                                          |
| Duo Control for gas cylinders                                                                                          |
| Kitchen   Refrigerator   Hob                                                                                           |
| FRANKIA MaxiFlex kitchen: Uniquely functional modular kitchen featuring a high-end HPL worktop with expandable surface |
| TecTower 10, opens on both sides                                                                                       |
| Awnings                                                                                                                |
| Thule 5.5 m awning; awning housing in anthracite                                                                       |