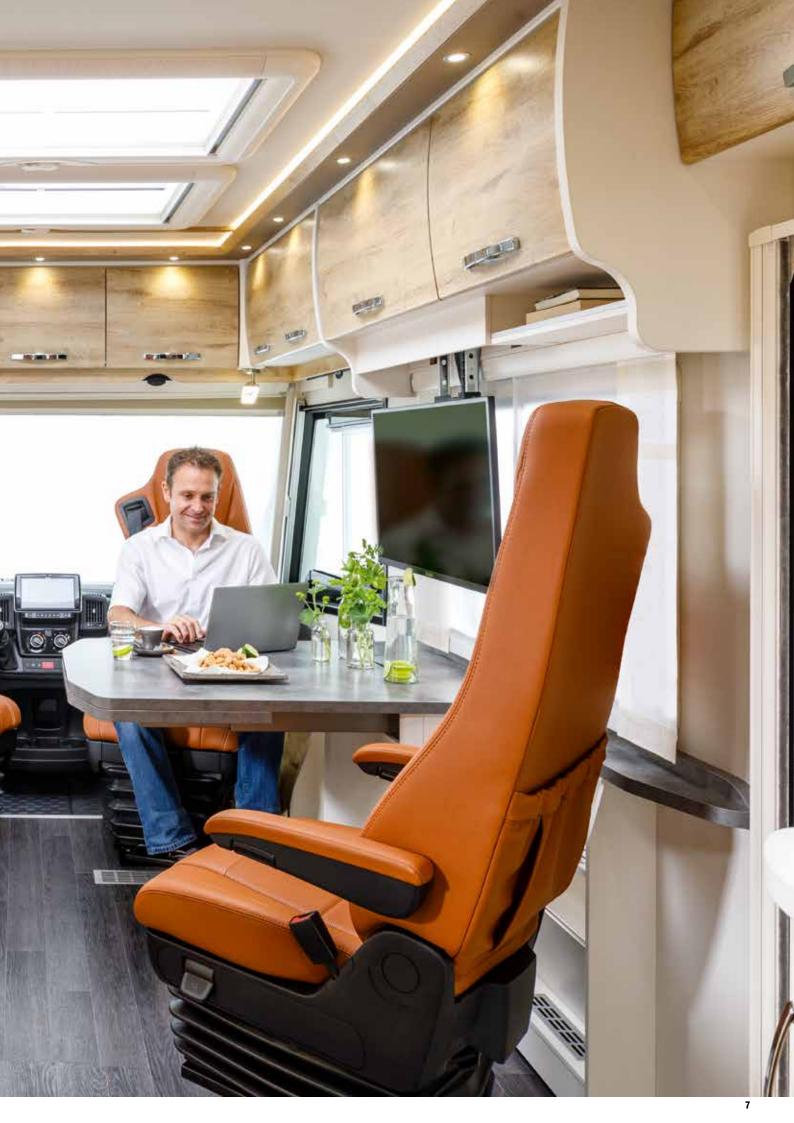

### A clear statement

The FRANKIA TITAN 890 I doesn't hide its grandeur. Why think small when you can get this much comfort? The luxury liner exceeds all standards with its bar-style seating featuring a multimedia workspace – and offers nearly 9 m of pure luxury, 2.03 m of headroom throughout and 2.10 m long XL separate beds or a 1.60 m wide queen-size bed. 20

### Individualistic

Trends come and go. Real style is timeless and shows personality. FRANKIA TITAN understands this. Sophisticated materials are used inside the vehicle to create pure elegance, fresh contrasts and light-flooded spaces for your enjoyment. The stepless interior in this luxury liner boasts 2.03 m of headroom for unique, loft-like charm.