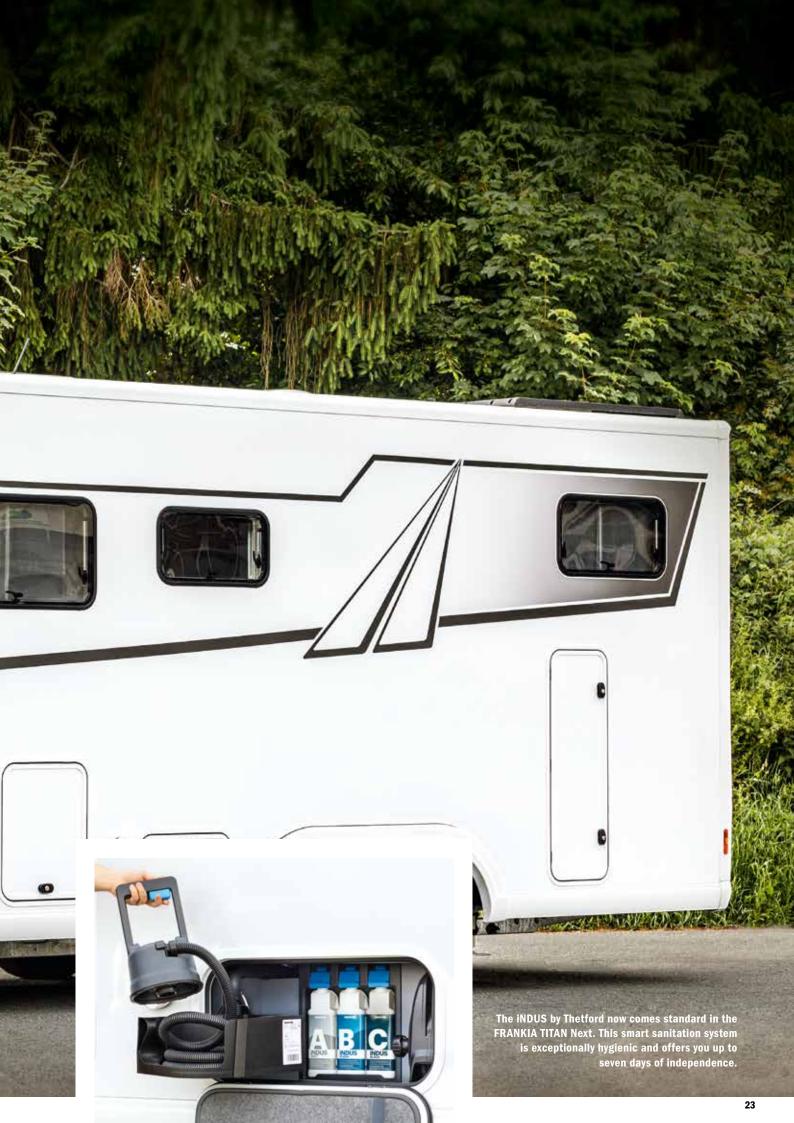

## More freedom with the next-generation luxury liner: FRANKIA TITAN Next

Enjoy greater independence: FRANKIA's new luxury liner sets new standards in self-sufficiency with the iNDUS smart sanitation system

### Next generation

If you thought you'd seen it all, you haven't met FRANKIA. We never settle for less and are always looking for ways to improve our motorhomes so that you can enjoy even more freedom and flexibility on the road. Our new TITAN Next luxury liner takes self-sufficiency to the next level.

## Innovative pathfinder

THE DE THE D

COLUMN DE

The new TITAN Next has all the features that make a FRANKIA motorhome a luxury liner: A great foundation and a unique technology package. XL straight kitchen and face-to-face seating. Elegant design and one-of-a-kind solutions. It even goes one step further when it comes to style and innovation with a new bold exterior design and practical details in the interior that you'll only find in the TITAN Next.