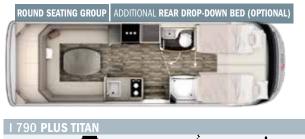

### Free choice

The FRANKIA TITAN has the right floor plan for you. It's up to you how you want to live and travel.

| - | Approx. length of motorhome         |
|---|-------------------------------------|
|   | Maximum permissible<br>laden weight |
| É | Sleeping berths                     |
| _ | Seats with seatbelts                |
|   | Standard/optional                   |

| 1 840 QD TITA | AN .        |             |              |
|---------------|-------------|-------------|--------------|
| ⊢ 8.4 m       | 5.0 t/5.5 t | <b>4</b> /6 | <b>j</b> 4/5 |

| 1 840 PLUS 1 | TITAN       |             |              |
|--------------|-------------|-------------|--------------|
| ⊢ 8.4 m      | 5.0 t/5.5 t | <b>2</b> /4 | <b>j</b> 2/4 |