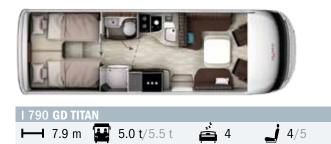

## More impressive than ever: Living and travelling in the FRANKIA TITAN I 890

Luxury liner with a length of nearly 9 m, 5.5 t total weight standard and bar-style seating. It's your choice: Separate beds with a length of 2.10 m or 1.60 m wide queen-size bed

### I 790

| 1 840 GD TITA | AN            |              |             |
|---------------|---------------|--------------|-------------|
| ⊢ 8.4 m       | ₩ 5.0 t/5.5 t | <b>é</b> 4/6 | <b>4</b> /5 |

⊣ 8.0 m 🔛 5.0 t/5.5 t 🚔 2/4 🚽 2/4