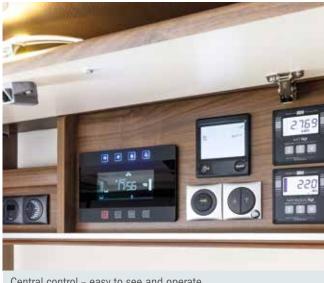

MT 350 PP solar controller

MT 5000 iQ control (battery computer)

Central control - easy to see and operate

Power front darkening blind with privacy and sun visor function

Full-length, heated FRANKIA double floor