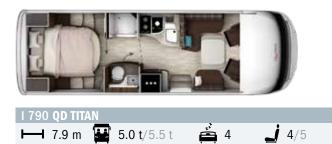

### Free choice

The FRANKIA TITAN has the right floor plan for you. It's up to you how you want to live and travel.

| - | Approx. length of motorhome         |
|---|-------------------------------------|
|   | Maximum permissible<br>laden weight |
| É | Sleeping berths                     |
| _ | Seats with seatbelts                |
|   | Standard/optional                   |

### I 790

| 1 840 GD TITA | AN            |              |             |
|---------------|---------------|--------------|-------------|
| ⊢ 8.4 m       | ₩ 5.0 t/5.5 t | <b>é</b> 4/6 | <b>4</b> /5 |

⊣ 8.0 m 🔛 5.0 t/5.5 t 🚔 2/4 🚽 2/4