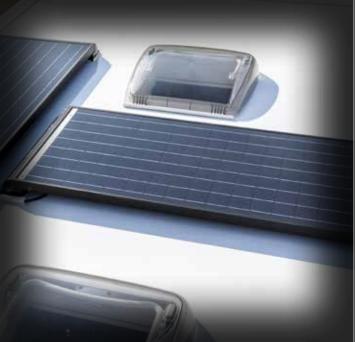

### More technology for greater independence

Only the FRANKIA TITAN has it: Unique technology package including a 120 Ah LiFePO4 battery, 2 x 110 W high-performance solar system, 1,700 W sine wave inverter and much more

### 2 x 110 W high-performance solar system

Now with even more power – even with little sunshine