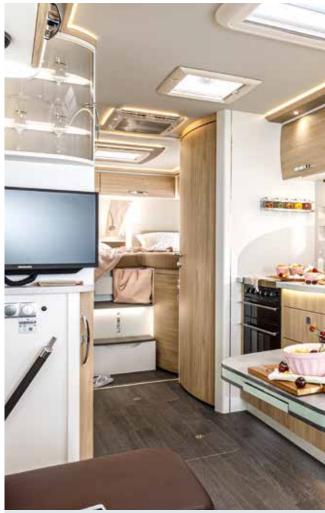

### Individualistic

Trends come and go. Real style is timeless and shows personality. FRANKIA TITAN understands this. Sophisticated materials are used inside the vehicle to create pure elegance, fresh contrasts and light-flooded spaces for your enjoyment. The stepless interior in this luxury liner boasts 2.03 m of headroom for unique, loft-like charm.

# Charismatic

The unique character of the FRANKIA TITAN 840 PLUS stands out even among other luxury liners: It sets new benchmarks when it comes to one-of-a-kind living concepts and spaciousness. The combination of a light-flooded round seating group and FRANKIA's largest MaxiFlex kitchen creates an incomparable lounge atmosphere. 1-1

# Indulgent

Holidays mean freedom. The freedom to do anything or nothing at all. You decide where your journey will take you – even in the kitchen: FRANKIA's sophisticated Maxi-Flex kitchen gives you the freedom to cook your favourite cuisine with ample space, flexible expansion options and all kinds of practical solutions.