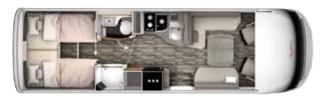

### Free choice

The FRANKIA TITAN has the right floor plan for you. It's up to you how you want to live and travel.

| - | Approx. length of motorhome         |
|---|-------------------------------------|
|   | Maximum permissible<br>laden weight |
| É | Sleeping berths                     |
| _ | Seats with seatbelts                |
|   | Standard/optional                   |

### I 790

| 1 840 GD TITA | AN            |              |             |
|---------------|---------------|--------------|-------------|
| ⊢ 8.4 m       | ₩ 5.0 t/5.5 t | <b>é</b> 4/6 | <b>4</b> /5 |

⊣ 8.0 m 🔛 5.0 t/5.5 t 🚔 2/4 🚽 2/4

| 1 840 QD TITA | AN .        |             |              |
|---------------|-------------|-------------|--------------|
| ⊢ 8.4 m       | 5.0 t/5.5 t | <b>4</b> /6 | <b>j</b> 4/5 |

| 1 840 PLUS 1 | TITAN       |             |              |
|--------------|-------------|-------------|--------------|
| ⊢ 8.4 m      | 5.0 t/5.5 t | <b>2</b> /4 | <b>j</b> 2/4 |