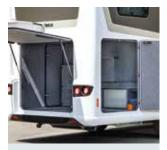

#### Way more storage space

Extra-large rear storage compartment with a height of 1.24 m, FRANKIA double floor (stepless and heated) with a continuous height of 35 cm and many clever storage solutions in the interior