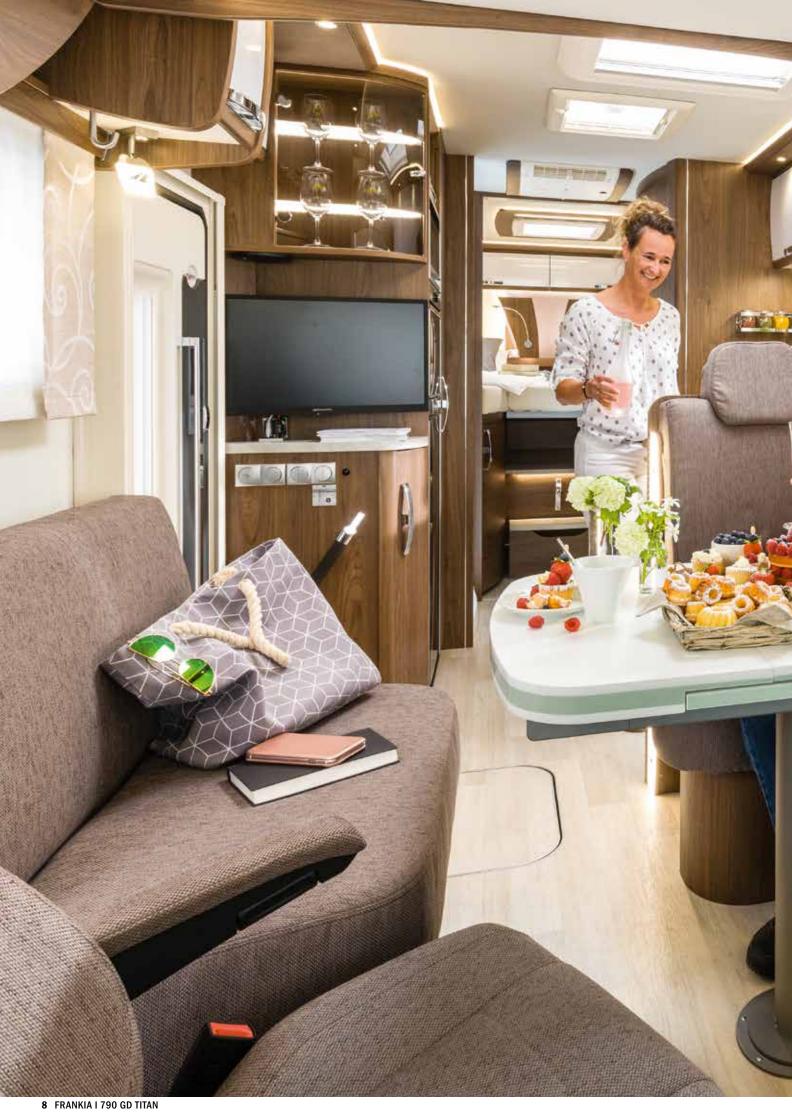

# Charismatic

The unique character of the FRANKIA TITAN 840 PLUS stands out even among other luxury liners: It sets new benchmarks when it comes to one-of-a-kind living concepts and spaciousness. The combination of a light-flooded round seating group and FRANKIA's largest MaxiFlex kitchen creates an incomparable lounge atmosphere. 1-1

# Indulgent

Holidays mean freedom. The freedom to do anything or nothing at all. You decide where your journey will take you – even in the kitchen: FRANKIA's sophisticated Maxi-Flex kitchen gives you the freedom to cook your favourite cuisine with ample space, flexible expansion options and all kinds of practical solutions.