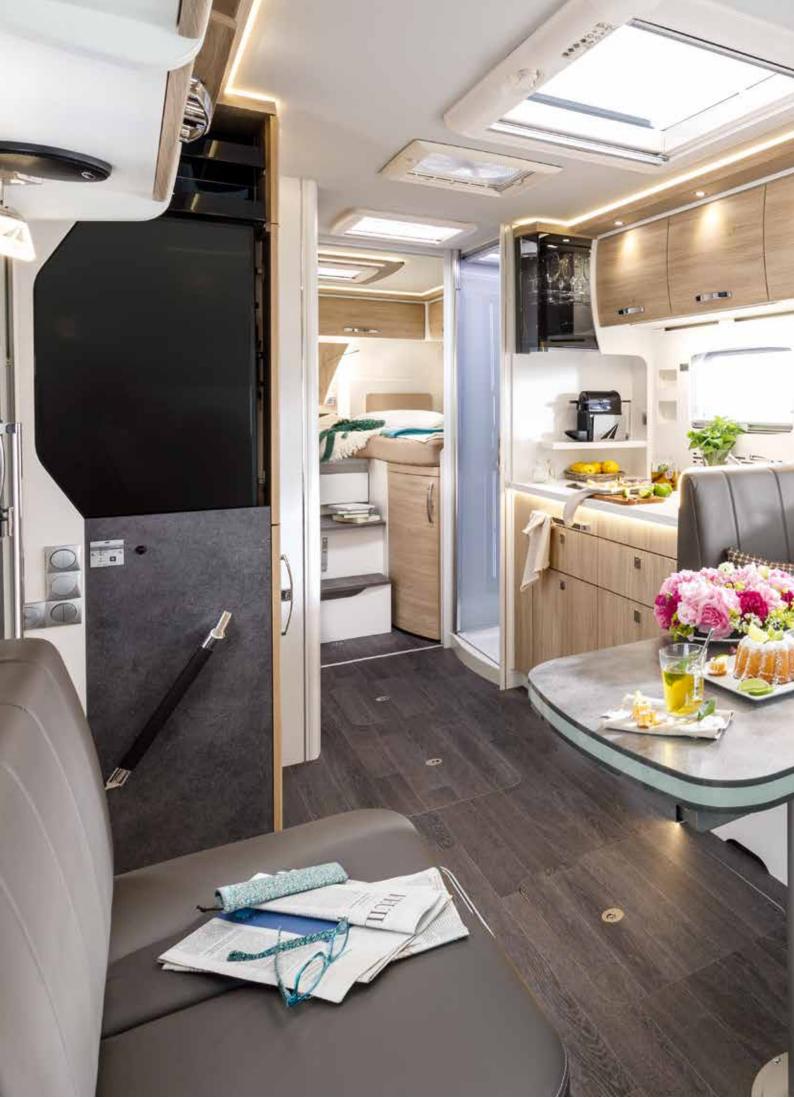

### Individualistic

Trends come and go. Real style is timeless and shows personality. FRANKIA TITAN understands this. Sophisticated materials are used inside the vehicle to create pure elegance, fresh contrasts and light-flooded spaces for your enjoyment. The stepless interior in this luxury liner boasts 2.03 m of headroom for unique, loft-like charm.

# Indulgent

Holidays mean freedom. The freedom to do anything or nothing at all. You decide where your journey will take you – even in the kitchen: FRANKIA's sophisticated Maxi-Flex kitchen gives you the freedom to cook your favourite cuisine with ample space, flexible expansion options and all kinds of practical solutions.