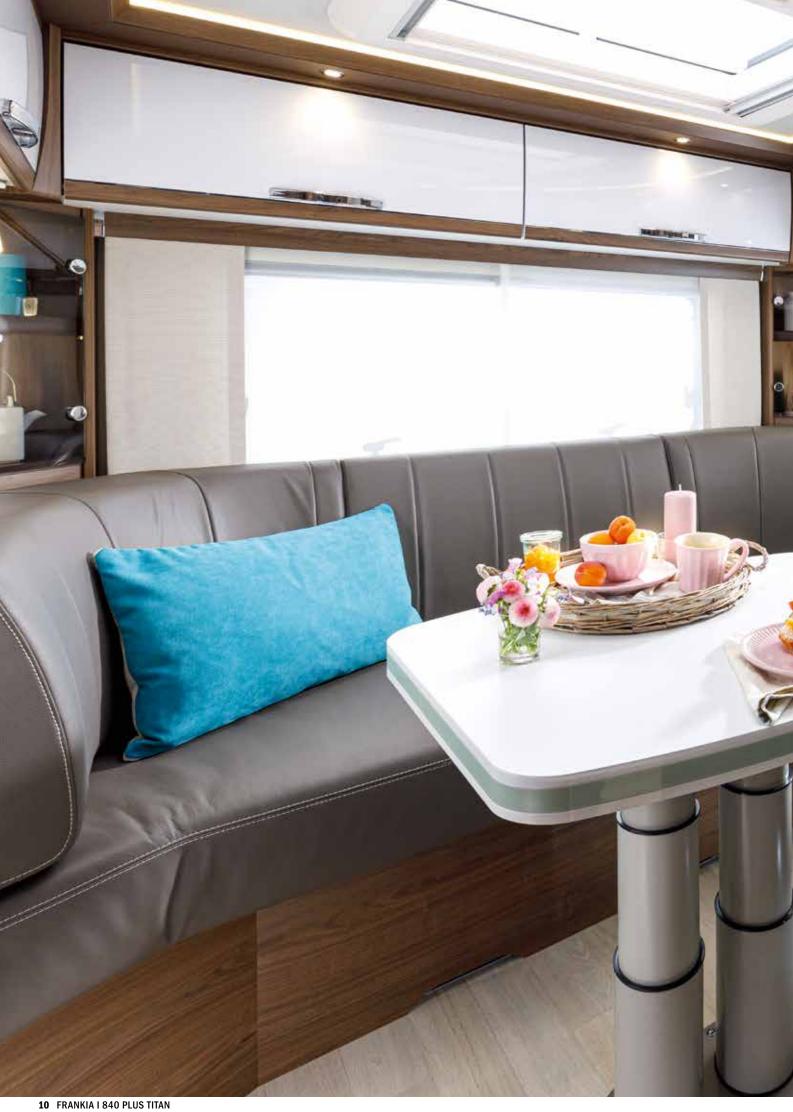

# Charismatic

The unique character of the FRANKIA TITAN 840 PLUS stands out even among other luxury liners: It sets new benchmarks when it comes to one-of-a-kind living concepts and spaciousness. The combination of a light-flooded round seating group and FRANKIA's largest MaxiFlex kitchen creates an incomparable lounge atmosphere. 1-1

# Indulgent

Holidays mean freedom. The freedom to do anything or nothing at all. You decide where your journey will take you – even in the kitchen: FRANKIA's sophisticated Maxi-Flex kitchen gives you the freedom to cook your favourite cuisine with ample space, flexible expansion options and all kinds of practical solutions.