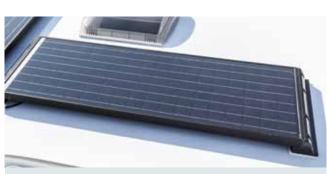

### More technology for greater independence

Only the FRANKIA TITAN has it: Unique technology package including a 120 Ah LiFePO4 battery, 2 x 110 W high-performance solar system, 1,700 W sine wave inverter and much more

### 2 x 110 W high-performance solar system

Now with even more power – even with little sunshine

Awning – with optional integrated LED lighting profile

Self-retracting cable reel with 15 m of cable and central supply system

Environmentally friendly: Power from two solar panels

A number of practical USB sockets