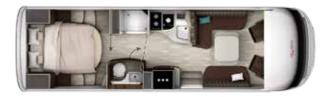

### Free choice

The FRANKIA TITAN has the right floor plan for you. It's up to you how you want to live and travel.

| - | Approx. length of motorhome         |
|---|-------------------------------------|
|   | Maximum permissible<br>laden weight |
| É | Sleeping berths                     |
| _ | Seats with seatbelts                |
|   | Standard/optional                   |

| 1 840 QD TITA | AN .        |             |              |
|---------------|-------------|-------------|--------------|
| ⊢ 8.4 m       | 5.0 t/5.5 t | <b>4</b> /6 | <b>j</b> 4/5 |

| 1 840 PLUS 1 | TITAN       |             |              |
|--------------|-------------|-------------|--------------|
| ⊢ 8.4 m      | 5.0 t/5.5 t | <b>2</b> /4 | <b>j</b> 2/4 |