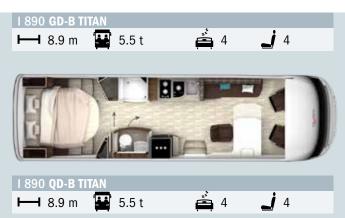

### A clear statement

The FRANKIA TITAN 890 I doesn't hide its grandeur. Why think small when you can get this much comfort? The luxury liner exceeds all standards with its bar-style seating featuring a multimedia workspace – and offers nearly 9 m of pure luxury, 2.03 m of headroom throughout and 2.10 m long XL separate beds or a 1.60 m wide queen-size bed. 20

## More impressive than ever: Living and travelling in the FRANKIA TITAN I 890

Luxury liner with a length of nearly 9 m, 5.5 t total weight standard and bar-style seating. It's your choice: Separate beds with a length of 2.10 m or 1.60 m wide queen-size bed

### **| 890**

It's very simple: Scan the QR code and download the price list to your phone.

FRANKIA is a PILOTE Group company FRANKIA-GP GmbH Bernecker Straße 12 | 95509 Marktschorgast | Germany Phone: +49 (0)92 27 738-0 | Fax: +49 (0)92 27 738-49 Email: info@frankia.de