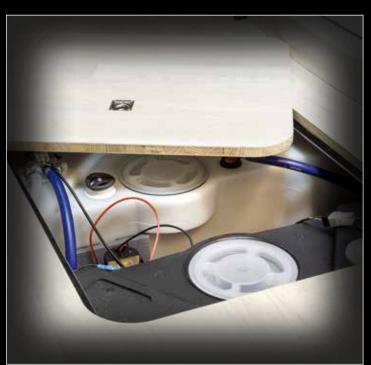

## More freedom with the next-generation luxury liner: FRANKIA TITAN Next

Enjoy greater independence: FRANKIA's new luxury liner sets new standards in self-sufficiency with the iNDUS smart sanitation system

### Next generation

If you thought you'd seen it all, you haven't met FRANKIA. We never settle for less and are always looking for ways to improve our motorhomes so that you can enjoy even more freedom and flexibility on the road. Our new TITAN Next luxury liner takes self-sufficiency to the next level.