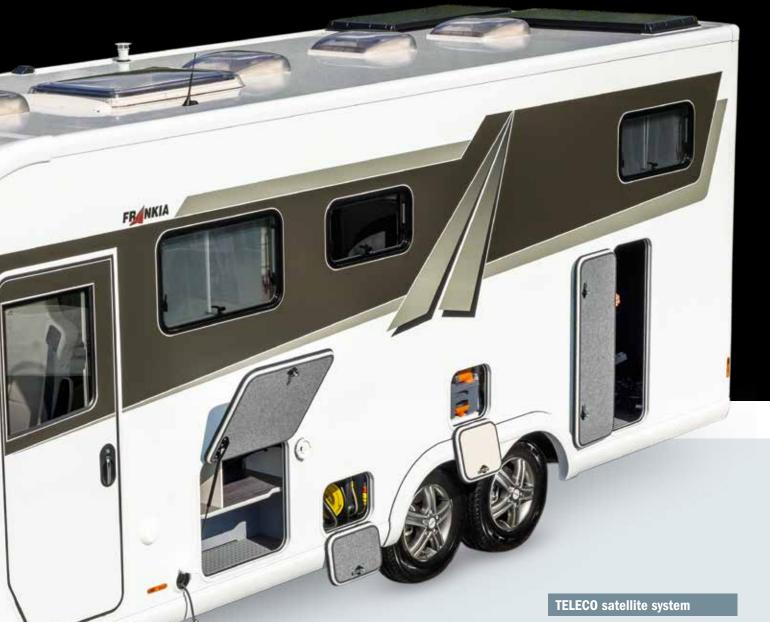

#### Way more storage space

Extra-large rear storage compartment with a height of 1.24 m, FRANKIA double floor (stepless and heated) with a continuous height of 35 cm and many clever storage solutions in the interior

Standard in the FRANKIA TITAN

Always well informed and entertained: With automatic HD satellite antenna