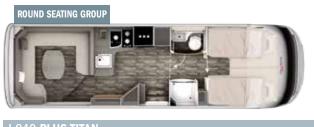

### Free choice

The FRANKIA TITAN has the right floor plan for you. It's up to you how you want to live and travel.

| - | Approx. length of motorhome         |
|---|-------------------------------------|
|   | Maximum permissible<br>laden weight |
| É | Sleeping berths                     |
| _ | Seats with seatbelts                |
|   | Standard/optional                   |

| 1 840 QD TITA | AN .        |             |              |
|---------------|-------------|-------------|--------------|
| ⊢ 8.4 m       | 5.0 t/5.5 t | <b>4</b> /6 | <b>j</b> 4/5 |

| 1 840 PLUS 1 | TITAN       |             |              |
|--------------|-------------|-------------|--------------|
| ⊢ 8.4 m      | 5.0 t/5.5 t | <b>2</b> /4 | <b>j</b> 2/4 |