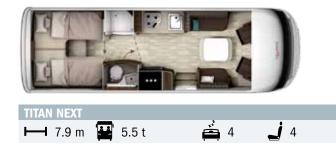

## More freedom with the next-generation luxury liner: FRANKIA TITAN Next

Enjoy greater independence: FRANKIA's new luxury liner sets new standards in self-sufficiency with the iNDUS smart sanitation system

### Next generation

If you thought you'd seen it all, you haven't met FRANKIA. We never settle for less and are always looking for ways to improve our motorhomes so that you can enjoy even more freedom and flexibility on the road. Our new TITAN Next luxury liner takes self-sufficiency to the next level.

## Innovative pathfinder

THE DE THE D

COLUMN DE

The new TITAN Next has all the features that make a FRANKIA motorhome a luxury liner: A great foundation and a unique technology package. XL straight kitchen and face-to-face seating. Elegant design and one-of-a-kind solutions. It even goes one step further when it comes to style and innovation with a new bold exterior design and practical details in the interior that you'll only find in the TITAN Next.