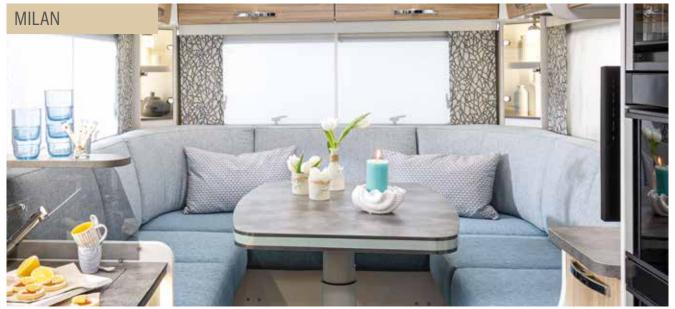

### The next round

This is where unforgettable moments take place and special experiences are shared that will be remembered for years to come: As a couple or with friends – the extra-large panoramic round seating groups in the FRANKIA F-Line are ready for the next round.

1

ACCORDED TO A DESCRIPTION OF THE OWNER.

Round seating group on a Fiat Ducato platform in two floor plan lengths. The 680 PLUS and 740 PLUS are available as an A-Class or Coachbuilt

11 10

177

111

### Life centre stage

INCOME.

Room for living – in your FRANKIA round seating group. The heart of your F-Line always suits you perfectly – thanks to a large selection from two different versions and four floor plans.

## PLUS more: The FRANKIA floor plans are one of a kind in all respects

The popular and spacious FRANKIA round seating group comes in two different shapes and lengths in four F-Line floor plans (A-Class or Coachbuilt)