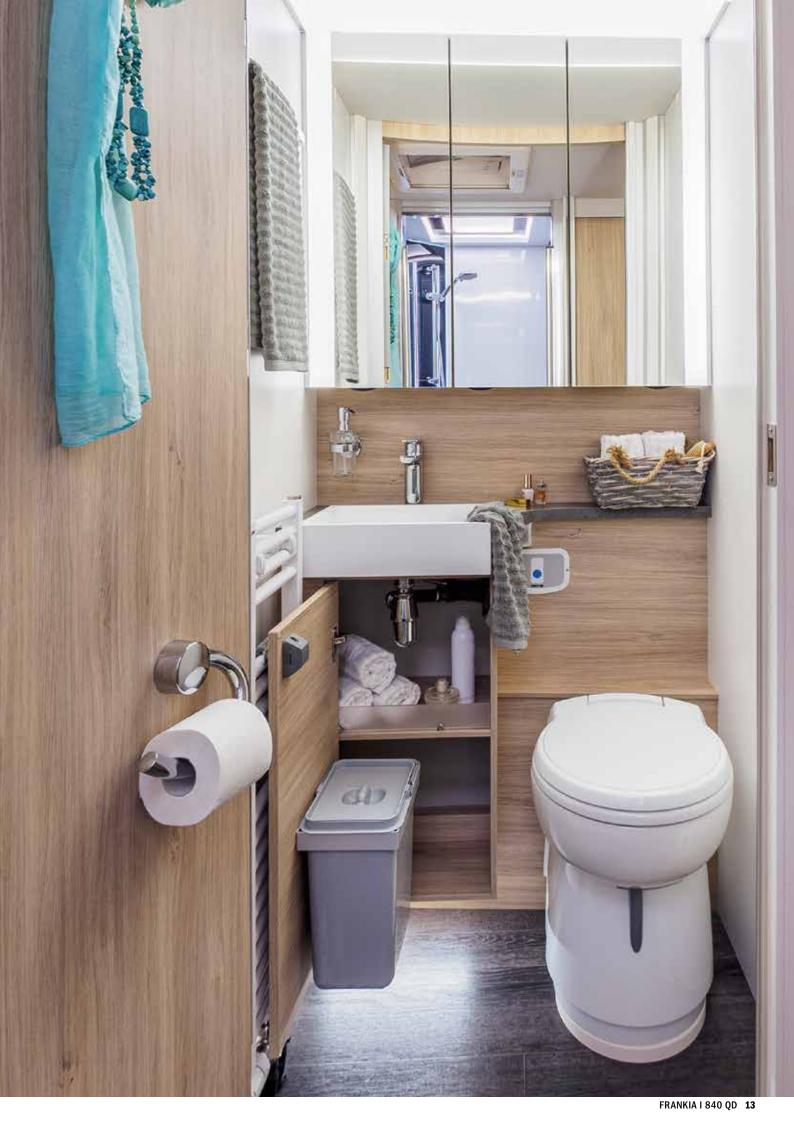

## Refreshing from every angle

In FRANKIA's spa-like bathroom you can take a break from it all however you like. The F-Line offers you more space to relax, unwind, refresh and reinvigorate yourself. In every corner.