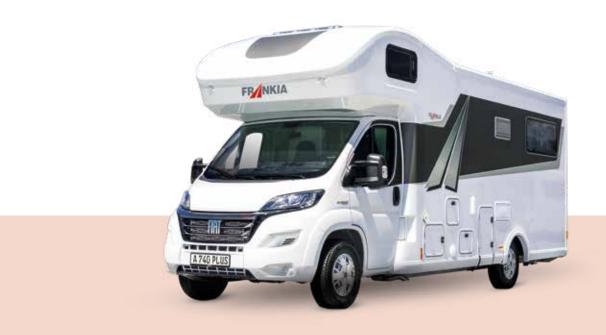

Versatility and individuality on a Fiat Ducato platform with an AL-KO low-frame. The new TITAN NEXT, F-Line I 680 PLUS, F-Line I 740 GD and the F-Line A 740 PLUS (left to right)

FRANKIA

TITAN

FRANKIA

I 680 PLUS

#### DEVELOPMENT PARTNERS FOR OVER 36 YEARS

FRINKIA

٩

TINDER

A 740 PLUS

FRANKIA

1740 GD

1