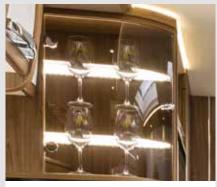

Spacious wardrobes with pleasant interior lighting

Exclusive cabinet with glass doors for your FRANKIA wine glasses

Dimmable reading lights in FRANKIA design with night light function

Practical: Pockets on the driver seats (in all FRANKIA A-Class vehicles)