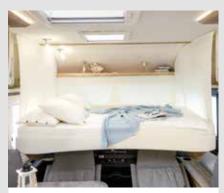

## Next-level sleep

That's exactly what you get in the FRANKIA F-Line bedrooms. No matter when or how you like to sleep – or if you want to sleep at all. You can do it all here in the comfortable twin beds, in the practical crosswise queen, in the sophisticated dropdown bed, in the classy queen-size bed or in the spacious Coachbuilt bed.