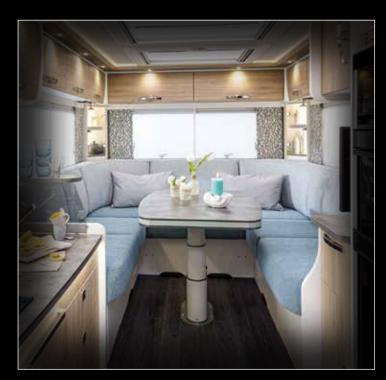

### The next round

This is where unforgettable moments take place and special experiences are shared that will be remembered for years to come: As a couple or with friends – the extra-large panoramic round seating groups in the FRANKIA F-Line are ready for the next round.

1

ACCORDED TO A DESCRIPTION OF THE OWNER.

Round seating group on a Fiat Ducato platform in two floor plan lengths. The 680 PLUS and 740 PLUS are available as an A-Class or Coachbuilt

11 10

177

111

### Life centre stage

INCOME.

Room for living – in your FRANKIA round seating group. The heart of your F-Line always suits you perfectly – thanks to a large selection from two different versions and four floor plans.