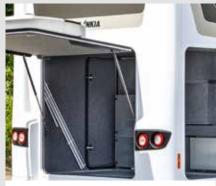

## So much (free) space

The FRANKIA F-Line offers you more, especially when it comes to storage space. We made the most out of every nook and cranny for you with hidden storage compartments that are still easily accessible – even in the 35 cm double floor.

## Sophisticated features standard – very FRANKIA

Stepless interior with over 2 m of headroom, double floor accessible from the interior, extra-large windows, FRANKIA central supply system, XL rear storage compartment with a height of up to 1.24 m and much more