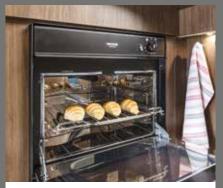

Alphatronics SL 24 inch flat screen TV

Kitchen column/oven combination (with grill, gas oven, 3-burner hob)

Everything in view: BirdView camera system with 360° view and large display

Additional seats with seatbelts in all FRANKIA PLUS floor plans

Integrated oven by Thetford

Easy-care kitchen worktop, e.g. high-quality mineral composite

Powerful gas hob

Easy-to-clean carpet throughout the interior

Power front darkening blind with privacy and sun visor function (standard in Luxury)