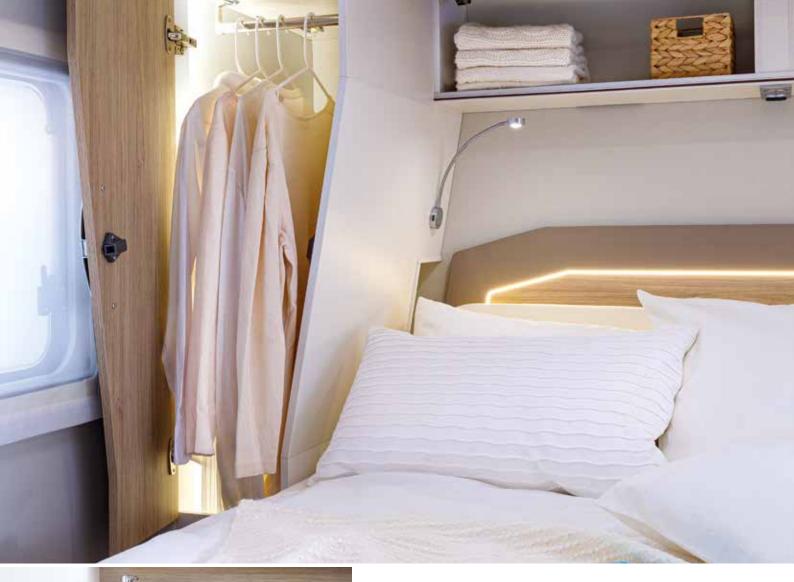

## Next-level sleep

That's exactly what you get in the FRANKIA F-Line bedrooms. No matter when or how you like to sleep – or if you want to sleep at all. You can do it all here in the comfortable twin beds, in the practical crosswise queen, in the sophisticated dropdown bed, in the classy queen-size bed or in the spacious Coachbuilt bed.

Spacious wardrobes with pleasant interior lighting

Exclusive cabinet with glass doors for your FRANKIA wine glasses

Dimmable reading lights in FRANKIA design with night light function

Practical: Pockets on the driver seats (in all FRANKIA A-Class vehicles)