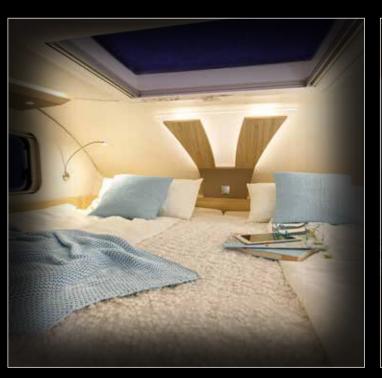

## Next-level sleep

That's exactly what you get in the FRANKIA F-Line bedrooms. No matter when or how you like to sleep – or if you want to sleep at all. You can do it all here in the comfortable twin beds, in the practical crosswise queen, in the sophisticated dropdown bed, in the classy queen-size bed or in the spacious Coachbuilt bed.