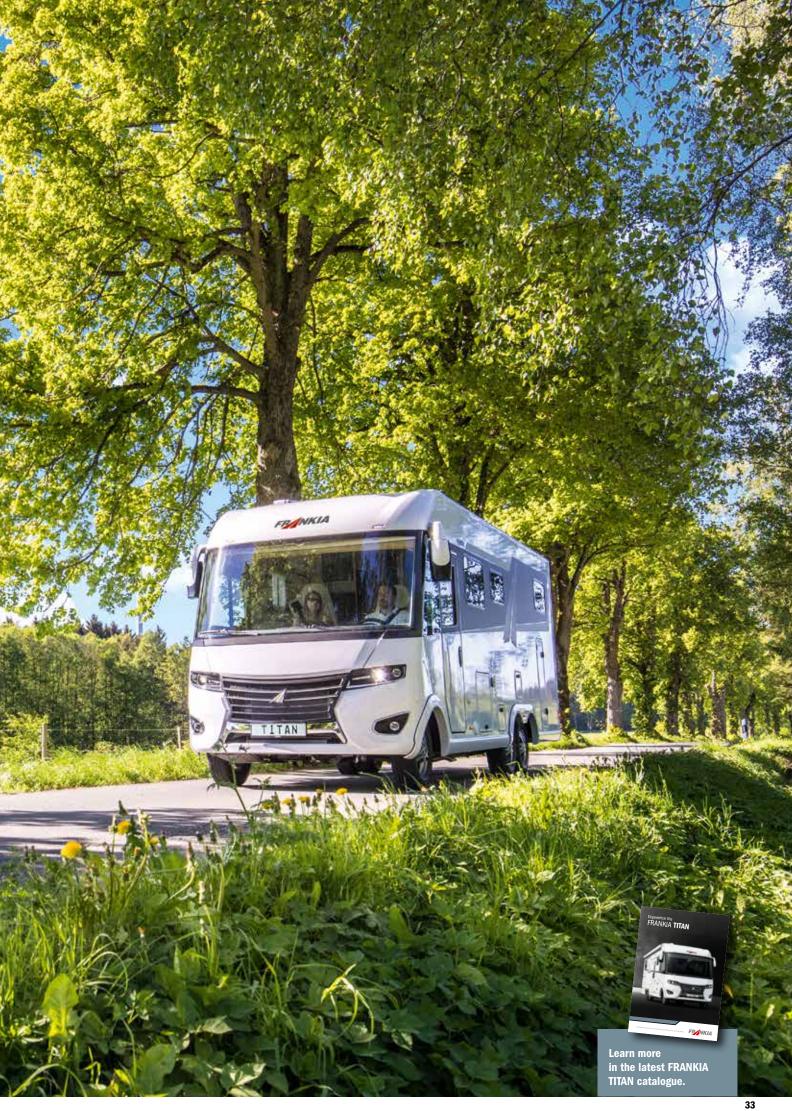

### Beyond the expected

The FRANKIA TITAN gives you the freedom to discover the world on your terms – even off the beaten (tourist) paths. This elegant luxury liner on a Fiat Ducato platform is your personal upgrade and comes standard with features like a technology package for independence, exclusive travel comfort and many other extras.

- + A-Class luxury liner in 5 floor plans
- + Unique technology package
- + NEW: TITAN Next, the next generation
- + All-inclusive: Full equipment package included
- + Freedom: Up to 250 I fresh water tank