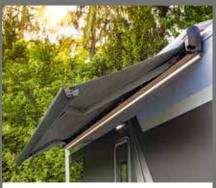

Awning – with optional integrated LED lighting profile

Practical and convenient pull-out system in the rear storage compartment