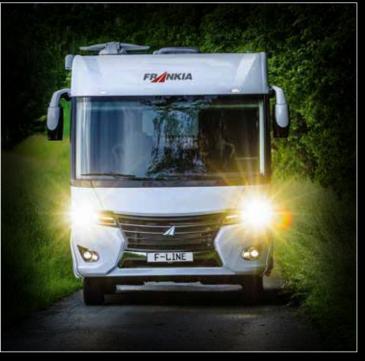

# Experience the FRANKIA F-Line

FRANKIA MOTORHOMES 2023 ON A FIAT DUCATO PLATFORM

## Travel at its best, always

What makes the motorhomes in FRANKIA's F-Line series so unique? Their powerful Fiat Ducato with an AL-KO low-frame is the perfect platform for us to create a wide range of motorhomes that showcase all of our strengths. And we've never had a larger selection: You can choose from 12 different floor plans in five lengths – with Coachbuilt and A-Class models for 2023. We also offer four PLUS models with two great versions of the round seating group.