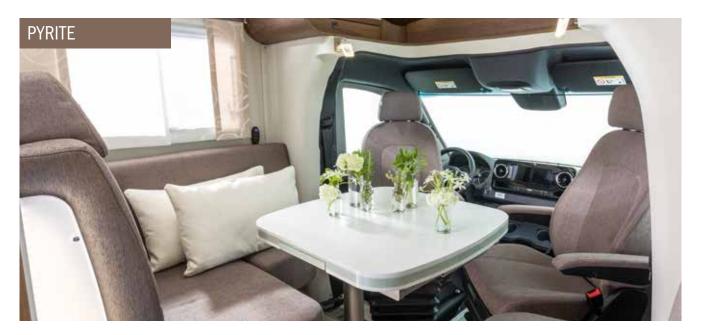

ension for separate beds (GD)



Alpine Dolby Surround Sound speaker system



Alphatronics SL 24 inch flat screen TV





Kitchen column/oven combination (with grill, gas oven, 3-burner hob)



Everything in view: BirdView camera system with 360° view and large display



Additional seats with seatbelts in all FRANKIA PLUS floor plans



Integrated oven by Thetford



Easy-care kitchen worktop, e.g. high-quality mineral composite



Powerful gas hob



Easy-to-clean carpet throughout the interior



Power front darkening blind with privacy and sun visor function (standard in Luxury)



Awning – with optional integrated LED lighting profile



Practical and convenient pull-out system in the rear storage compartment

## Awe-inspiring style

Six interior design options to choose from













## F-Line floor plans A-Class



| 640 /   680                                       | I 740                                     |
|---------------------------------------------------|-------------------------------------------|
|                                                   |                                           |
| 1 640 SD<br>→ 6.5 m → 4.5 t → 2 → 4/5             | I 740 GD<br>I → 7,5 m 🔛 4.5 t 🚔 4 🛃 3/4   |
|                                                   |                                           |
| I 680 SG<br>→ 7.0 m 🔛 4.5 t 🚔 2 🚽 4/5             |                                           |
| ROUND SEATING GROUP                               | ROUND SEATING GROUP                       |
| I 680 PLUS<br>I 7.1 m III 4.5 t iIII 2/3 IIII 2/3 | I 740 PLUS<br>► 7,5 m