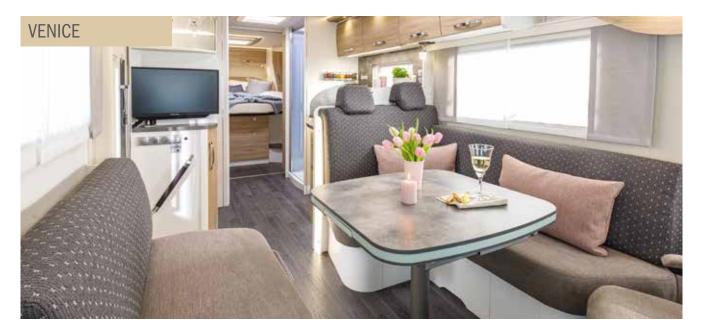

### The next round

This is where unforgettable moments take place and special experiences are shared that will be remembered for years to come: As a couple or with friends – the extra-large panoramic round seating groups in the FRANKIA F-Line are ready for the next round.

1

ACCORDED TO A DESCRIPTION OF THE OWNER.

Round seating group on a Fiat Ducato platform in two floor plan lengths. The 680 PLUS and 740 PLUS are available as an A-Class or Coachbuilt

11 10

177

111

### Life centre stage

INCOME.

Room for living – in your FRANKIA round seating group. The heart of your F-Line always suits you perfectly – thanks to a large selection from two different versions and four floor plans.

## PLUS more: The FRANKIA floor plans are one of a kind in all respects

The popular and spacious FRANKIA round seating group comes in two different shapes and lengths in four F-Line floor plans (A-Class or Coachbuilt)