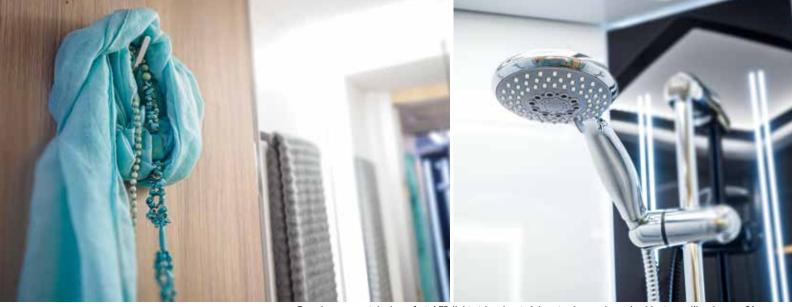

## Refreshing from every angle

In FRANKIA's spa-like bathroom you can take a break from it all however you like. The F-Line offers you more space to relax, unwind, refresh and reinvigorate yourself. In every corner.

FRANKIA double floor – stepless and heated with a continuous height of 35 cm

Power heated exterior mirrors

Refreshing elegance: High-quality fixtures in FRANKIA's spa-like bathroom

Ambient lighting in the shower