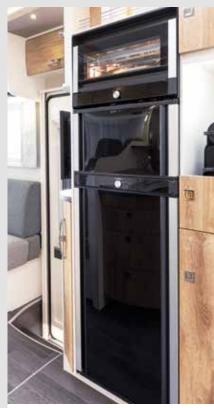

## Special series highlights for you FRANKIA F-Line standard equipment (selection)

Now the refrigerator and freezer in the TecTower open on both sides

Fits every mood: Dimmable LED lighting

Central control - easy to see and operate