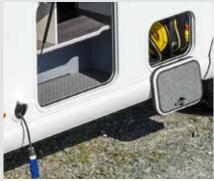

Practical protection: Fly screen integrated in the body door

Self-retracting cable reel with 15 m of cable and central supply system

Adjustable rear and side flaps for loading and unloading the storage compartment

Awning – with optional integrated LED lighting profile

Practical and convenient pull-out system in the rear storage compartment