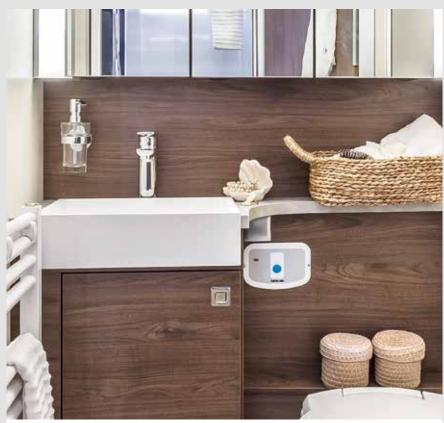

## Refreshing from every angle

In FRANKIA's spa-like bathroom you can take a break from it all however you like. The F-Line offers you more space to relax, unwind, refresh and reinvigorate yourself. In every corner.

FRANKIA double floor – stepless and heated with a continuous height of 35 cm

Power heated exterior mirrors

Refreshing elegance: High-quality fixtures in FRANKIA's spa-like bathroom

Ambient lighting in the shower