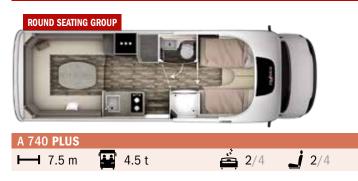

1

ACCORDED TO A DESCRIPTION OF THE OWNER.

Round seating group on a Fiat Ducato platform in two floor plan lengths. The 680 PLUS and 740 PLUS are available as an A-Class or Coachbuilt

11 10

177

111

### Life centre stage

INCOME.

Room for living – in your FRANKIA round seating group. The heart of your F-Line always suits you perfectly – thanks to a large selection from two different versions and four floor plans.

## PLUS more: The FRANKIA floor plans are one of a kind in all respects

The popular and spacious FRANKIA round seating group comes in two different shapes and lengths in four F-Line floor plans (A-Class or Coachbuilt)