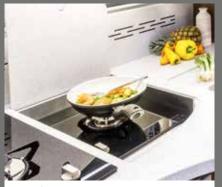

A / I 680 PLUS

It's easy if you have good taste: Just use the best ingredients. That's exactly how FRANKIA designed your holiday kitchen.

Integrated oven by Thetford

Easy-care kitchen worktop, e.g. high-quality mineral composite

Powerful gas hob

Easy-to-clean carpet throughout the interior

Power front darkening blind with privacy and sun visor function (standard in Luxury)