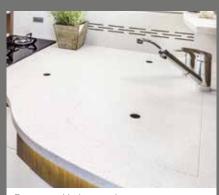

## Refreshing from every angle

In FRANKIA's spa-like bathroom you can take a break from it all however you like. The F-Line offers you more space to relax, unwind, refresh and reinvigorate yourself. In every corner.