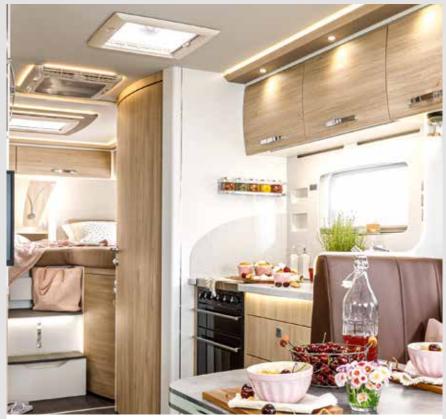

### The next round

This is where unforgettable moments take place and special experiences are shared that will be remembered for years to come: As a couple or with friends – the extra-large panoramic round seating groups in the FRANKIA F-Line are ready for the next round.

### Life centre stage

INCOME.

Room for living – in your FRANKIA round seating group. The heart of your F-Line always suits you perfectly – thanks to a large selection from two different versions and four floor plans.

A / I 680 PLUS

It's easy if you have good taste: Just use the best ingredients. That's exactly how FRANKIA designed your holiday kitchen.

## Refreshing from every angle

In FRANKIA's spa-like bathroom you can take a break from it all however you like. The F-Line offers you more space to relax, unwind, refresh and reinvigorate yourself. In every corner.