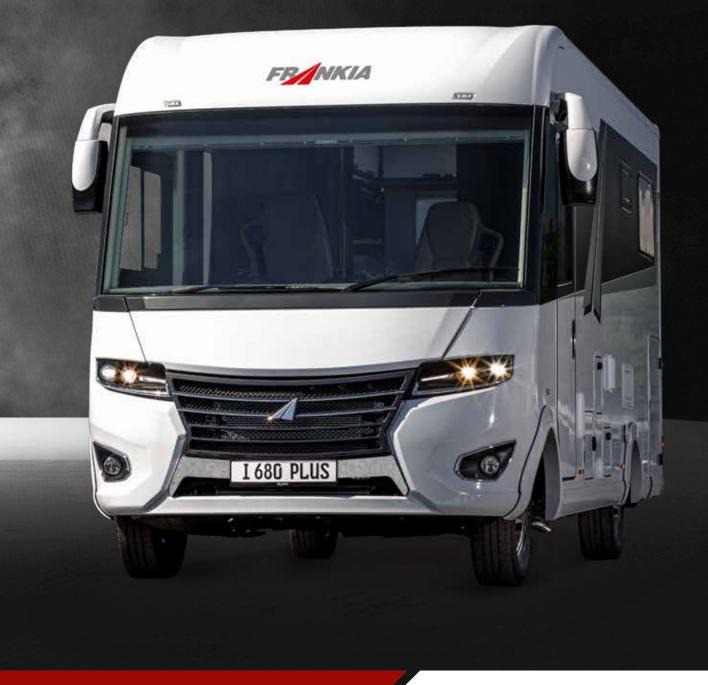

Versatility and individuality on a Fiat Ducato platform with an AL-KO low-frame. The new TITAN NEXT, F-Line I 680 PLUS, F-Line I 740 GD and the F-Line A 740 PLUS (left to right)

FRANKIA

TITAN

FRANKIA

I 680 PLUS

#### Highlights of the FRANKIA F-Line

The FRANKIA F-Line offers fascinating configuration options that are only possible on a Fiat Ducato platform in combination with an AL-KO low-frame. A-Class or Coachbuilt, custom compact or luxury liner – choose between 12 unique floor plans with a length of 6.5 to 8.5 metres.