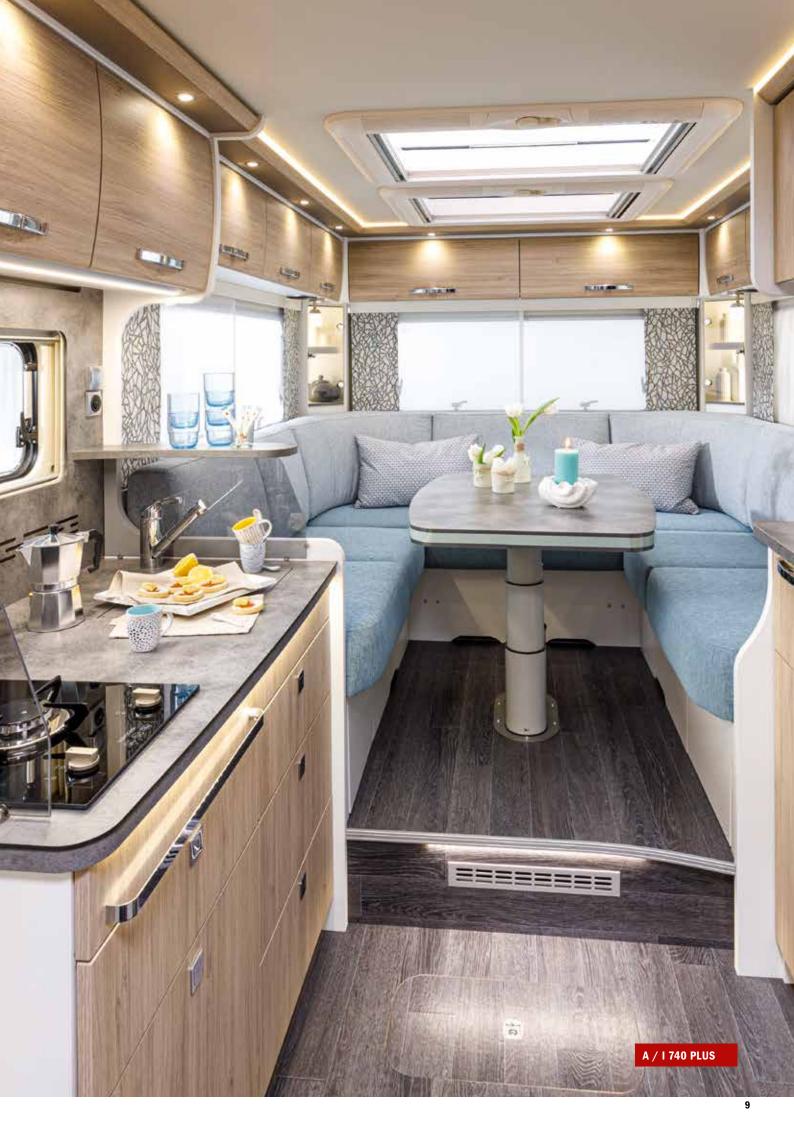

A / I 680 PLUS

It's easy if you have good taste: Just use the best ingredients. That's exactly how FRANKIA designed your holiday kitchen.

## PLUS more: The FRANKIA floor plans are one of a kind in all respects

The popular and spacious FRANKIA round seating group comes in two different shapes and lengths in four F-Line floor plans (A-Class or Coachbuilt)