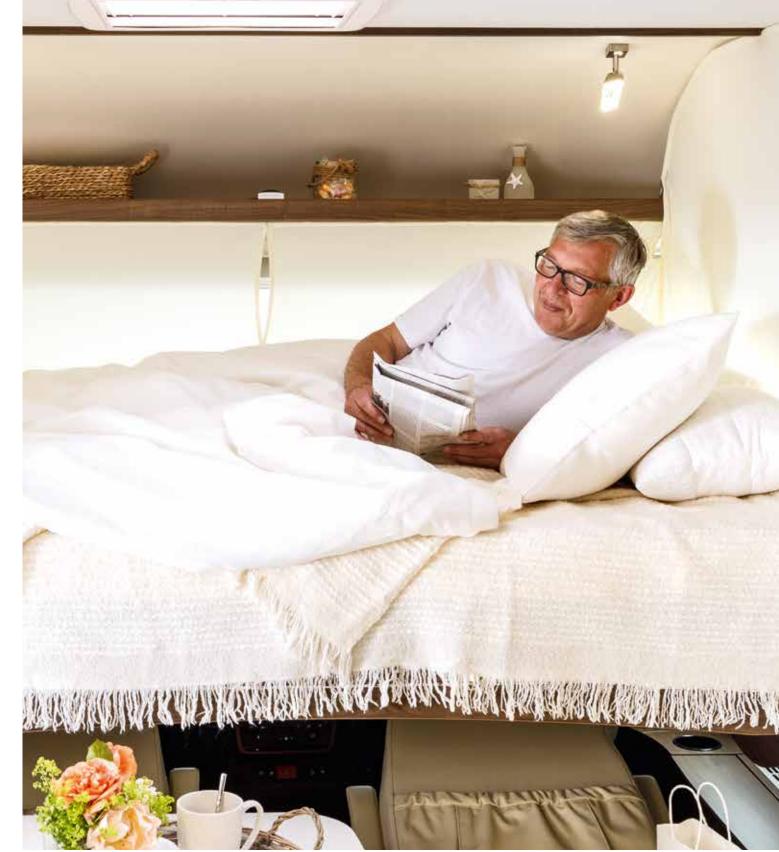

## Next-level sleep

That's exactly what you get in the FRANKIA F-Line bedrooms. No matter when or how you like to sleep – or if you want to sleep at all. You can do it all here in the comfortable twin beds, in the practical crosswise queen, in the sophisticated dropdown bed, in the classy queen-size bed or in the spacious Coachbuilt bed.