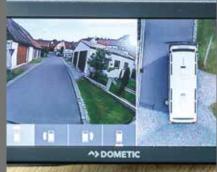

Alphatronics SL 24 inch flat screen TV

Kitchen column/oven combination (with grill, gas oven, 3-burner hob)

Everything in view: BirdView camera system with 360° view and large display

Additional seats with seatbelts in all FRANKIA PLUS floor plans