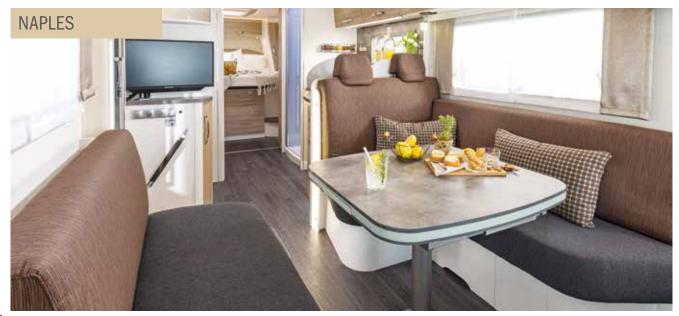

xtension for separate beds (GD)



Alpine Dolby Surround Sound speaker system



Alphatronics SL 24 inch flat screen TV





Kitchen column/oven combination (with grill, gas oven, 3-burner hob)



Everything in view: BirdView camera system with 360° view and large display



Additional seats with seatbelts in all FRANKIA PLUS floor plans



Integrated oven by Thetford



Easy-care kitchen worktop, e.g. high-quality mineral composite



Powerful gas hob



Easy-to-clean carpet throughout the interior



Power front darkening blind with privacy and sun visor function (standard in Luxury)



Awning – with optional integrated LED lighting profile



Practical and convenient pull-out system in the rear storage compartment

## Awe-inspiring style

Six interior design options to choose from













## F-Line floor plans A-Class



| 640 /   680                                       | I 740                                     |
|---------------------------------------------------|-------------------------------------------|
|                                                   |                                           |
| 1 640 SD<br>→ 6.5 m → 4.5 t → 2 → 4/5             | I 740 GD<br>I → 7,5 m 🔛 4.5 t 🚔 4 🛃 3/4   |
|                                                   |                                           |
| I 680 SG<br>→ 7.0 m 🔛 4.5 t 🚔 2 🚽 4/5             |                                           |
| ROUND SEATING GROUP                               | ROUND SEATING GROUP                       |
| I 680 PLUS<br>I 7.1 m III 4.5 t iIII 2/3 IIII 2/3 | I 740 PLUS<br>► 7,5