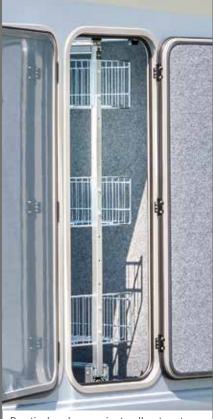

## So much (free) space

The FRANKIA F-Line offers you more, especially when it comes to storage space. We made the most out of every nook and cranny for you with hidden storage compartments that are still easily accessible – even in the 35 cm double floor.