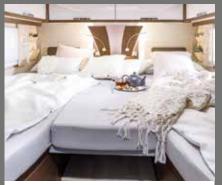

## Next-level sleep

That's exactly what you get in the FRANKIA F-Line bedrooms. No matter when or how you like to sleep – or if you want to sleep at all. You can do it all here in the comfortable twin beds, in the practical crosswise queen, in the sophisticated dropdown bed, in the classy queen-size bed or in the spacious Coachbuilt bed.

HAT T