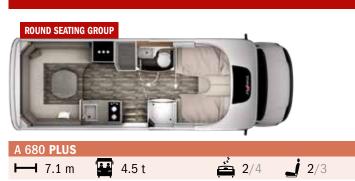

1

ACCORDED TO A DESCRIPTION OF THE OWNER.

Round seating group on a Fiat Ducato platform in two floor plan lengths. The 680 PLUS and 740 PLUS are available as an A-Class or Coachbuilt

11 10

177

111

### Life centre stage

INCOME.

Room for living – in your FRANKIA round seating group. The heart of your F-Line always suits you perfectly – thanks to a large selection from two different versions and four floor plans.

A / I 680 PLUS

It's easy if you have good taste: Just use the best ingredients. That's exactly how FRANKIA designed your holiday kitchen.

## PLUS more: The FRANKIA floor plans are one of a kind in all respects

The popular and spacious FRANKIA round seating group comes in two different shapes and lengths in four F-Line floor plans (A-Class or Coachbuilt)