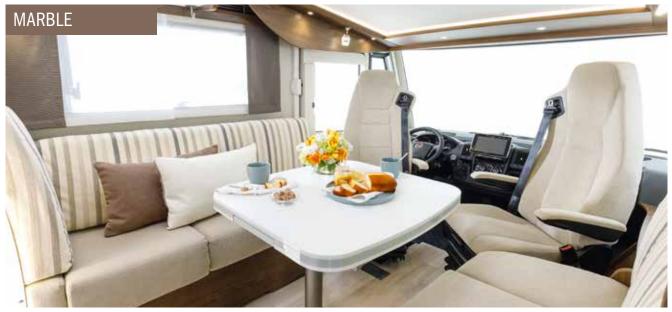

sion for separate beds (GD)



Alpine Dolby Surround Sound speaker system



Alphatronics SL 24 inch flat screen TV





Kitchen column/oven combination (with grill, gas oven, 3-burner hob)



Everything in view: BirdView camera system with 360° view and large display



Additional seats with seatbelts in all FRANKIA PLUS floor plans



Integrated oven by Thetford



Easy-care kitchen worktop, e.g. high-quality mineral composite



Powerful gas hob



Easy-to-clean carpet throughout the interior



Power front darkening blind with privacy and sun visor function (standard in Luxury)



Awning – with optional integrated LED lighting profile



Practical and convenient pull-out system in the rear storage compartment

## Awe-inspiring style

Six interior design options to choose from













## F-Line floor plans A-Class



| 640 /   680                                       | I 740                                     |
|---------------------------------------------------|-------------------------------------------|
|                                                   |                                           |
| 1 640 SD<br>→ 6.5 m → 4.5 t → 2 → 4/5             | I 740 GD<br>I → 7,5 m 🔛 4.5 t 🚔 4 🛃 3/4   |
|                                                   |                                           |
| I 680 SG<br>→ 7.0 m 🔛 4.5 t 🚔 2 🚽 4/5             |                                           |
| ROUND SEATING GROUP                               | ROUND SEATING GROUP                       |
| I 680 PLUS<br>I 7.1 m III 4.5 t iIII 2/3 IIII 2/3 | I 740 PLUS<br>► 7,5 m ♀