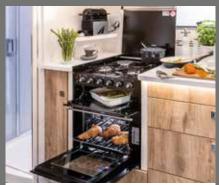

A / I 680 PLUS

It's easy if you have good taste: Just use the best ingredients. That's exactly how FRANKIA designed your holiday kitchen.

Alphatronics SL 24 inch flat screen TV

Kitchen column/oven combination (with grill, gas oven, 3-burner hob)

Everything in view: BirdView camera system with 360° view and large display

Additional seats with seatbelts in all FRANKIA PLUS floor plans