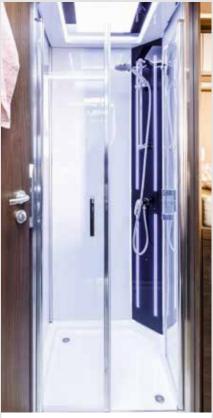

## Refreshing from every angle

In FRANKIA's spa-like bathroom you can take a break from it all however you like. The F-Line offers you more space to relax, unwind, refresh and reinvigorate yourself. In every corner.

FRANKIA double floor – stepless and heated with a continuous height of 35 cm

Power heated exterior mirrors

Refreshing elegance: High-quality fixtures in FRANKIA's spa-like bathroom

Ambient lighting in the shower