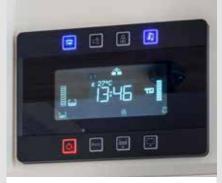

## Special series highlights for you FRANKIA F-Line standard equipment (selection)

Now the refrigerator and freezer in the TecTower open on both sides

Fits every mood: Dimmable LED lighting

Central control - easy to see and operate