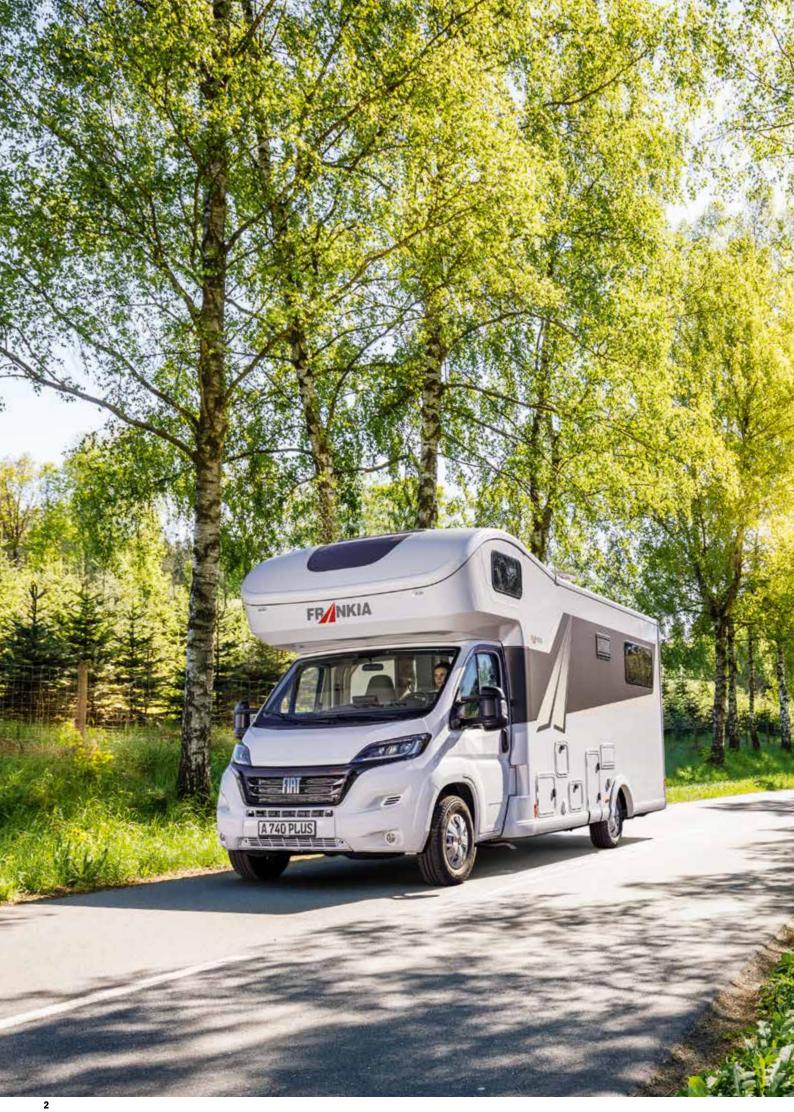

## Between waves and birdsong

Unforgettable: Stay a while and enjoy the sound of nature. Spend your free time your way – in the FRANKIA Coachbuilt. You have plenty of space here, even to sleep lengthwise.