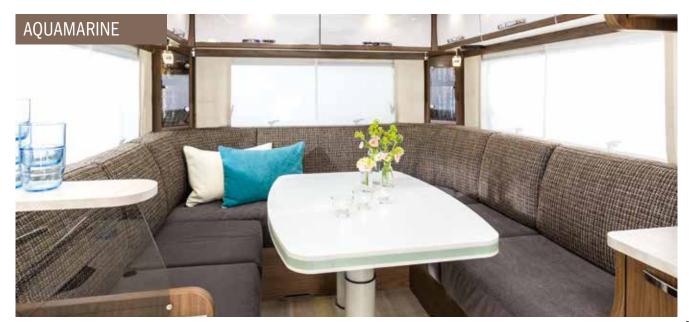

### The next round

This is where unforgettable moments take place and special experiences are shared that will be remembered for years to come: As a couple or with friends – the extra-large panoramic round seating groups in the FRANKIA F-Line are ready for the next round.

1

ACCORDED TO A DESCRIPTION OF THE OWNER.

Round seating group on a Fiat Ducato platform in two floor plan lengths. The 680 PLUS and 740 PLUS are available as an A-Class or Coachbuilt

11 10

177

111

### Life centre stage

INCOME.

Room for living – in your FRANKIA round seating group. The heart of your F-Line always suits you perfectly – thanks to a large selection from two different versions and four floor plans.

## PLUS more: The FRANKIA floor plans are one of a kind in all respects

The popular and spacious FRANKIA round seating group comes in two different shapes and lengths in four F-Line floor plans (A-Class or Coachbuilt)

## Awe-inspiring style

Six interior design options to choose from