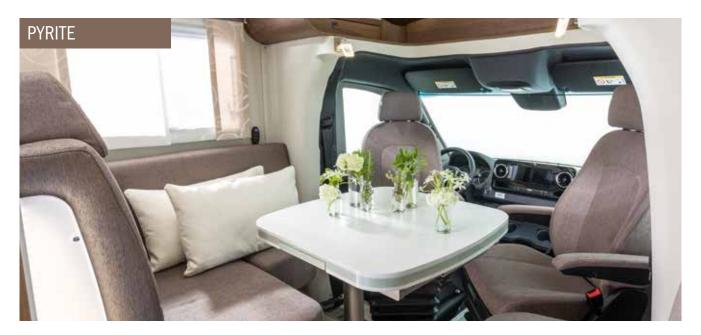

and large display



Kitchen column/oven combination (with grill, gas oven, 3-burner hob)



Additional seats with seatbelts in all FRANKIA PLUS floor plans



Integrated oven by Thetford



Easy-care kitchen worktop, e.g. high-quality mineral composite



Powerful gas hob



Easy-to-clean carpet throughout the interior



Mercedes-Benz MBUX multimedia system with DAB+ radio\*



Awning – with optional integrated LED lighting profile



Practical and convenient pull-out system in the rear storage compartment

\*Please note when planning your route: The navigation system does not account for specific vehicle weights and vehicle dimensions, meaning you may not be able to travel the proposed routes with your vehicle.

## Stylish versatility

Six interior design options to choose from













## M-Line floor plans A-Class



## I 7400





## M-Line floor plans Low-Profile



## т 7400







Sleeping berths 🧃 Seats with seatbelts

Approx. length of motorhome

н

Maximum permissible laden weight

Standard/optional

## Make your way! One-of-a-kind spaciousness in a 3.5 t vehicle – FRANKIA NEO

The NEO shows you the "light" side of the Mercedes-Benz platform. It is a unique combination of lightness, quality and space – with a total weight from 3.5 t. How did we do it? With revolutionary double floor technology. With never-before-seen lightweight materials. And, of course, with exceptional spaciousness and a fresh design. So very FRANKIA.

A LALI VYA

- + 3.5 t lightweight with a very high payload
- + Low-Profile with powerful front wheel drive
- + Modern, clean, cool interi