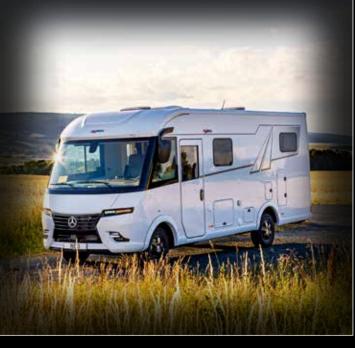

# Experience the **FRANKIA M-Line**

FRANKIA MOTORHOMES 2024 ON A MERCEDES-BENZ PLATFORM

## Unique spaciousness

While others are stingy, FRANKIA M-Line models are very generous with what they have to offer: Enjoy full power under the hood and an extraordinary amount of living space in the interior. Whether in the Low-Profile with twin beds or the A-Class with round seating group or L-shaped seating group: All 5.5 t vehicles on the powerful Mercedes-Benz Sprinter chassis are unbelievably spacious.

## Limitless variety

FRANKIA and Mercedes-Benz have written many success stories together. For over 49 years, we have been building exceptional motorhomes on a strong platform – and our goals for the future remain the same: To test the limits, always present ourselves in top form and give you the freedom to choose which FRANKIA best suits your needs. So for 2023, the (Mercedes) Star shines bright like never before.