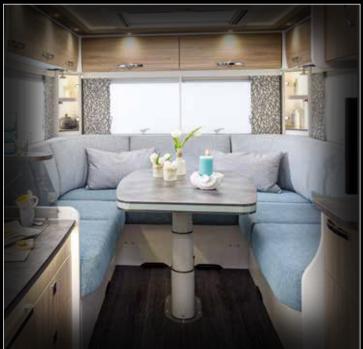

## Lasting impressions

This is where unforgettable moments take place and special experiences are shared that will be remembered for years to come: As a couple or with friends – the extra-large panoramic round seating group in the M-Line 7400 Plus A-Class awaits you. T TANK IN COMMON

## Larger seating area, ideal for large groups

Only FRANKIA has it: Great round seating group meets Mercedes-Benz in the I 7400 PLUS, open floor plan for loft-like charm, sleep lengthwise and the power drop-down bed