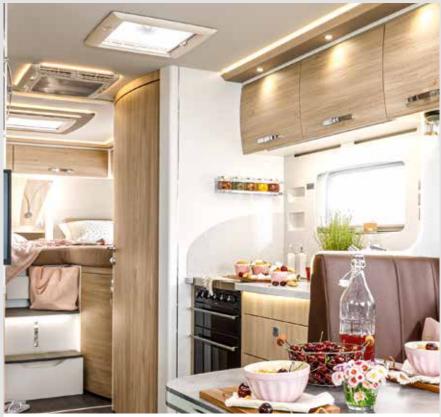

## Extremely tasteful

The recipe for success for holiday cuisine in your FRANKIA kitchen is very simple: Just use the best ingredients. Premium materials, high-quality workmanship, smart ideas, precise craftsmanship and attention to detail make all the difference.

#### Maximum space, more out of life

Unbelievably spacious with 2.03 m of headroom in the light-flooded interior, completely stepless double floor, clever storage solutions in every corner – inside and out