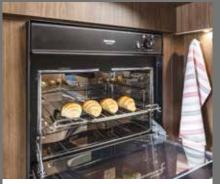

Alphatronics SL 24 inch flat screen TV

Everything in view: BirdView camera system with 360° view and large display

Kitchen column/oven combination (with grill, gas oven, 3-burner hob)

Additional seats with seatbelts in all FRANKIA PLUS floor plans

Integrated oven by Thetford

Easy-care kitchen worktop, e.g. high-quality mineral composite

Powerful gas hob

Easy-to-clean carpet throughout the interior

Mercedes-Benz MBUX multimedia system with DAB+ radio\*