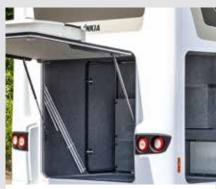

## Simply unique

ĥ

Or: Uniquely simple. This is how the FRANKIA storage space system works: Take whatever you want with you! There's room for all your gear thanks to many clever solutions. And there's a place for everything: You can easily get to what you need, when you need it.

Practical protection: Fly screen integrated in the body door

Self-retracting cable reel with 15 m of cable and central supply system

Adjustable rear and side flaps for loading and unloading the storage compartment