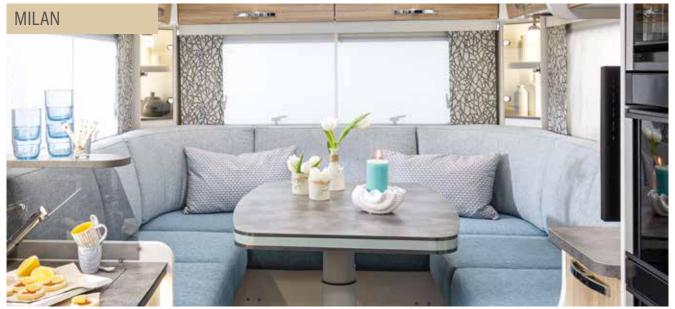

view and large display



Kitchen column/oven combination (with grill, gas oven, 3-burner hob)



Additional seats with seatbelts in all FRANKIA PLUS floor plans



Integrated oven by Thetford



Easy-care kitchen worktop, e.g. high-quality mineral composite



Powerful gas hob



Easy-to-clean carpet throughout the interior



Mercedes-Benz MBUX multimedia system with DAB+ radio\*



Awning – with optional integrated LED lighting profile



Practical and convenient pull-out system in the rear storage compartment

\*Please note when planning your route: The navigation system does not account for specific vehicle weights and vehicle dimensions, meaning you may not be able to travel the proposed routes with your vehicle.

## Stylish versatility

Six interior design options to choose from













## M-Line floor plans A-Class



## I 7400





## M-Line floor plans Low-Profile



## т 7400







Sleeping berths 🧃 Seats with seatbelts

Approx. length of motorhome

н

Maximum permissible laden weight

Standard/optional

## Make your way! One-of-a-kind spaciousness in a 3.5 t vehicle – FRANKIA NEO

The NEO shows you the "light" side of the Mercedes-Benz platform. It is a unique combination of lightness, quality and space – with a total weight from 3.5 t. How did we do it? With revolutionary double floor technology. With never-before-seen lightweight materials. And, of course, with exceptional spaciousness and a fresh design. So very FRANKIA.

A LALI VYA

- + 3.5 t lightweight with a very high payload
- + Low-Profile with powerful front wheel drive
- + Modern, clean, cool in