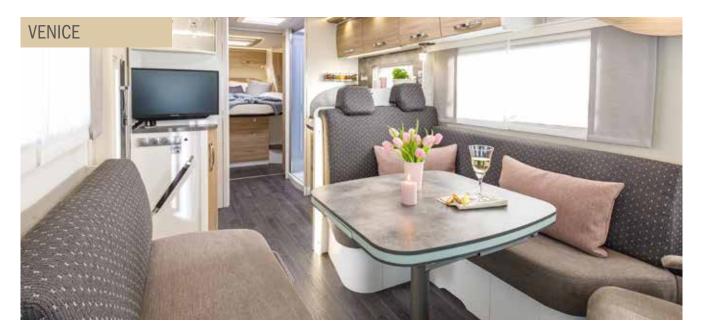

° view and large display



Kitchen column/oven combination (with grill, gas oven, 3-burner hob)



Additional seats with seatbelts in all FRANKIA PLUS floor plans



Integrated oven by Thetford



Easy-care kitchen worktop, e.g. high-quality mineral composite



Powerful gas hob



Easy-to-clean carpet throughout the interior



Mercedes-Benz MBUX multimedia system with DAB+ radio\*



Awning – with optional integrated LED lighting profile



Practical and convenient pull-out system in the rear storage compartment

\*Please note when planning your route: The navigation system does not account for specific vehicle weights and vehicle dimensions, meaning you may not be able to travel the proposed routes with your vehicle.

## Stylish versatility

Six interior design options to choose from













## M-Line floor plans A-Class



## I 7400





## M-Line floor plans Low-Profile



## т 7400







Sleeping berths 🧃 Seats with seatbelts

Approx. length of motorhome

н

Maximum permissible laden weight

Standard/optional

## Make your way! One-of-a-kind spaciousness in a 3.5 t vehicle – FRANKIA NEO

The NEO shows you the "light" side of the Mercedes-Benz platform. It is a unique combination of lightness, quality and space – with a total weight from 3.5 t. How did we do it? With revolutionary double floor technology. With never-before-seen lightweight materials. And, of course, with exceptional spaciousness and a fresh design. So very FRANKIA.

A LALI VYA

- + 3.5 t lightweight with a very high payload
- + Low-Profile with powerful front wheel drive
- + Modern, clean, cool