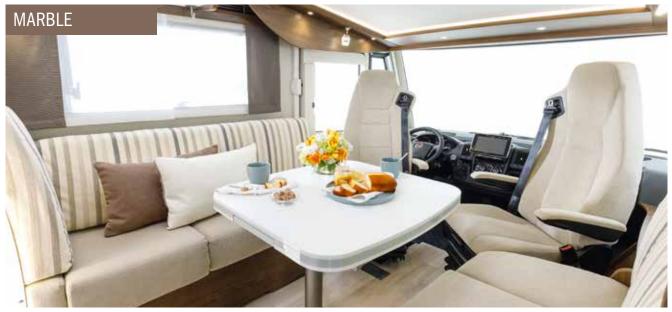

nd large display



Kitchen column/oven combination (with grill, gas oven, 3-burner hob)



Additional seats with seatbelts in all FRANKIA PLUS floor plans



Integrated oven by Thetford



Easy-care kitchen worktop, e.g. high-quality mineral composite



Powerful gas hob



Easy-to-clean carpet throughout the interior



Mercedes-Benz MBUX multimedia system with DAB+ radio\*



Awning – with optional integrated LED lighting profile



Practical and convenient pull-out system in the rear storage compartment

\*Please note when planning your route: The navigation system does not account for specific vehicle weights and vehicle dimensions, meaning you may not be able to travel the proposed routes with your vehicle.

## Stylish versatility

Six interior design options to choose from













## M-Line floor plans A-Class



## I 7400





## M-Line floor plans Low-Profile



## т 7400







Sleeping berths 🧃 Seats with seatbelts

Approx. length of motorhome

н

Maximum permissible laden weight

Standard/optional

## Make your way! One-of-a-kind spaciousness in a 3.5 t vehicle – FRANKIA NEO

The NEO shows you the "light" side of the Mercedes-Benz platform. It is a unique combination of lightness, quality and space – with a total weight from 3.5 t. How did we do it? With revolutionary double floor technology. With never-before-seen lightweight materials. And, of course, with exceptional spaciousness and a fresh design. So very FRANKIA.

A LALI VYA

- + 3.5 t lightweight with a very high payload
- + Low-Profile with powerful front wheel drive
- + Modern, clean, cool interior