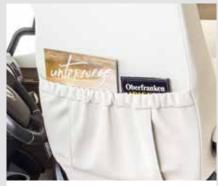

Exclusive cabinet with glass doors for your FRANKIA wine glasses

Dimmable reading lights in FRANKIA design with night light function

Practical: Pockets on the driver seats (in all FRANKIA A-Class vehicles)