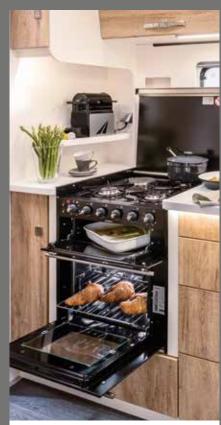

## Extremely tasteful

The recipe for success for holiday cuisine in your FRANKIA kitchen is very simple: Just use the best ingredients. Premium materials, high-quality workmanship, smart ideas, precise craftsmanship and attention to detail make all the difference.

Integrated oven by Thetford

Easy-care kitchen worktop, e.g. high-quality mineral composite

Powerful gas hob

Easy-to-clean carpet throughout the interior

Mercedes-Benz MBUX multimedia system with DAB+ radio\*