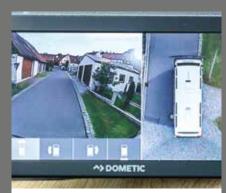

Alphatronics SL 24 inch flat screen TV

Everything in view: BirdView camera system with 360° view and large display

Kitchen column/oven combination (with grill, gas oven, 3-burner hob)

Additional seats with seatbelts in all FRANKIA PLUS floor plans