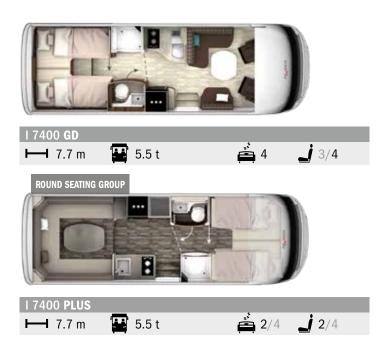

## M-Line floor plans A-Class

## I 7400

## M-Line floor plans Low-Profile

## т 7400

Sleeping berths 🧃 Seats with seatbelts

Approx. length of motorhome

н

Maximum permissible laden weight

Standard/optional