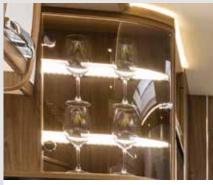

Exclusive cabinet with glass doors for your FRANKIA wine glasses

Dimmable reading lights in FRANKIA design with night light function

Practical: Pockets on the driver seats (in all FRANKIA A-Class vehicles)