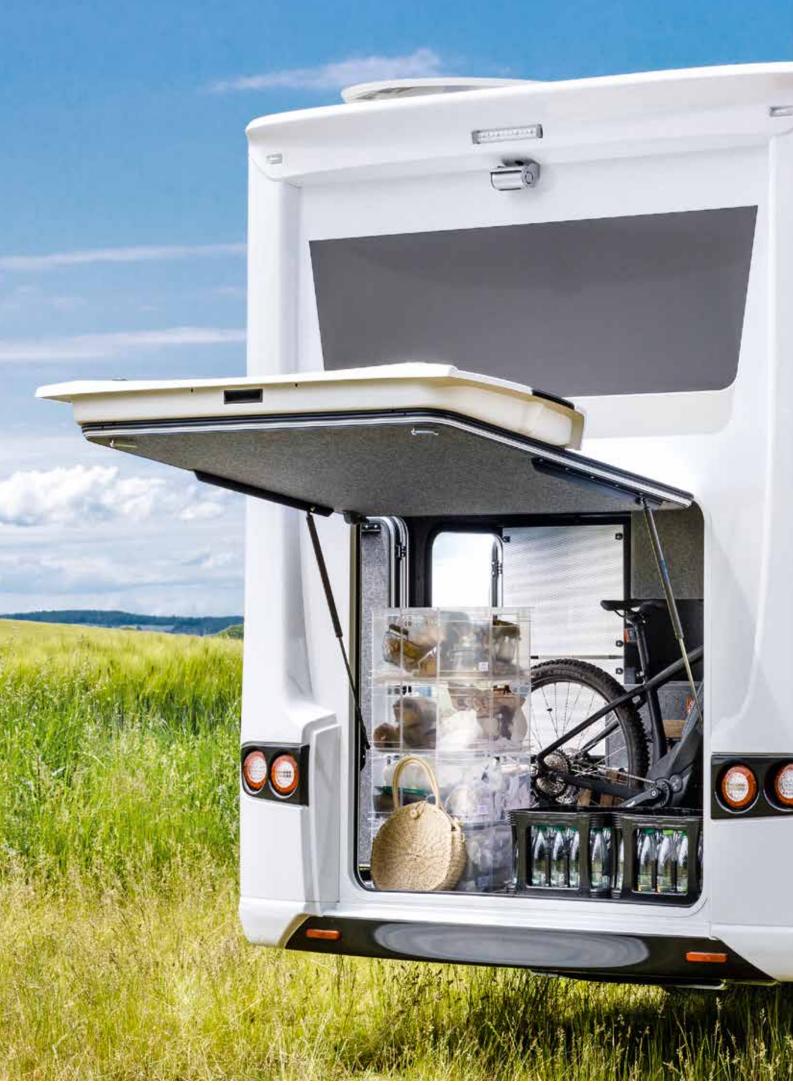

## Simply unique

ĥ

Or: Uniquely simple. This is how the FRANKIA storage space system works: Take whatever you want with you! There's room for all your gear thanks to many clever solutions. And there's a place for everything: You can easily get to what you need, when you need it.