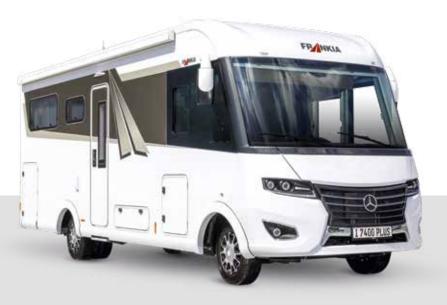

## Great in every way

( III ( MARINE )

There are no limits here: The M-Line Low-Profile by FRANKIA has it all. When it comes to power and performance on the road, room and storage space inside the vehicle, loft-like charm and luxury for two, this unique 5.5 t motorhome reaches for the stars.

#### One-of-a-kind model, luxury for two

FRANKIA exclusive: 5.5 t Low-Profile on a Mercedes-Benz platform – with gigantic panoramic roof, compartments all the way to the front of the vehicle, separate twin beds and a large seating group