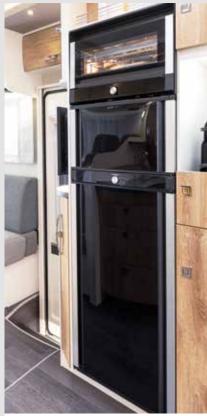

## Special series highlights for you

FRANKIA M-Line standard equipment (selection)

Now the refrigerator and freezer in the TecTower open on both sides

Fits every mood: Dimmable LED lighting

Central control - easy to see and operate

Alphatronics SL 24 inch flat screen TV

Everything in view: BirdView camera system with 360° view and large display

Kitchen column/oven combination (with grill, gas oven, 3-burner hob)

Additional seats with seatbelts in all FRANKIA PLUS floor plans

Integrated oven by Thetford

Easy-care kitchen worktop, e.g. high-quality mineral composite

Powerful gas hob

Easy-to-clean carpet throughout the interior

Mercedes-Benz MBUX multimedia system with DAB+ radio\*