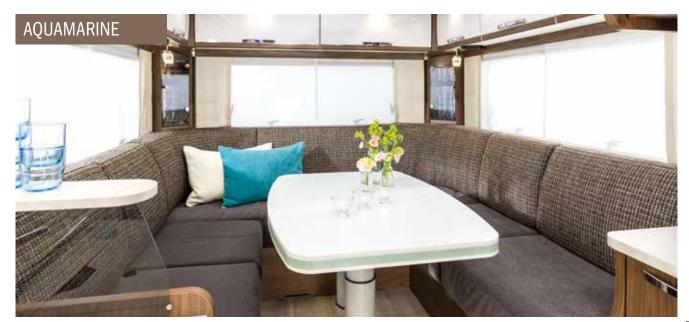

## Lasting impressions

This is where unforgettable moments take place and special experiences are shared that will be remembered for years to come: As a couple or with friends – the extra-large panoramic round seating group in the M-Line 7400 Plus A-Class awaits you. T TANK IN COMMON

## Larger seating area, ideal for large groups

Only FRANKIA has it: Great round seating group meets Mercedes-Benz in the I 7400 PLUS, open floor plan for loft-like charm, sleep lengthwise and the power drop-down bed