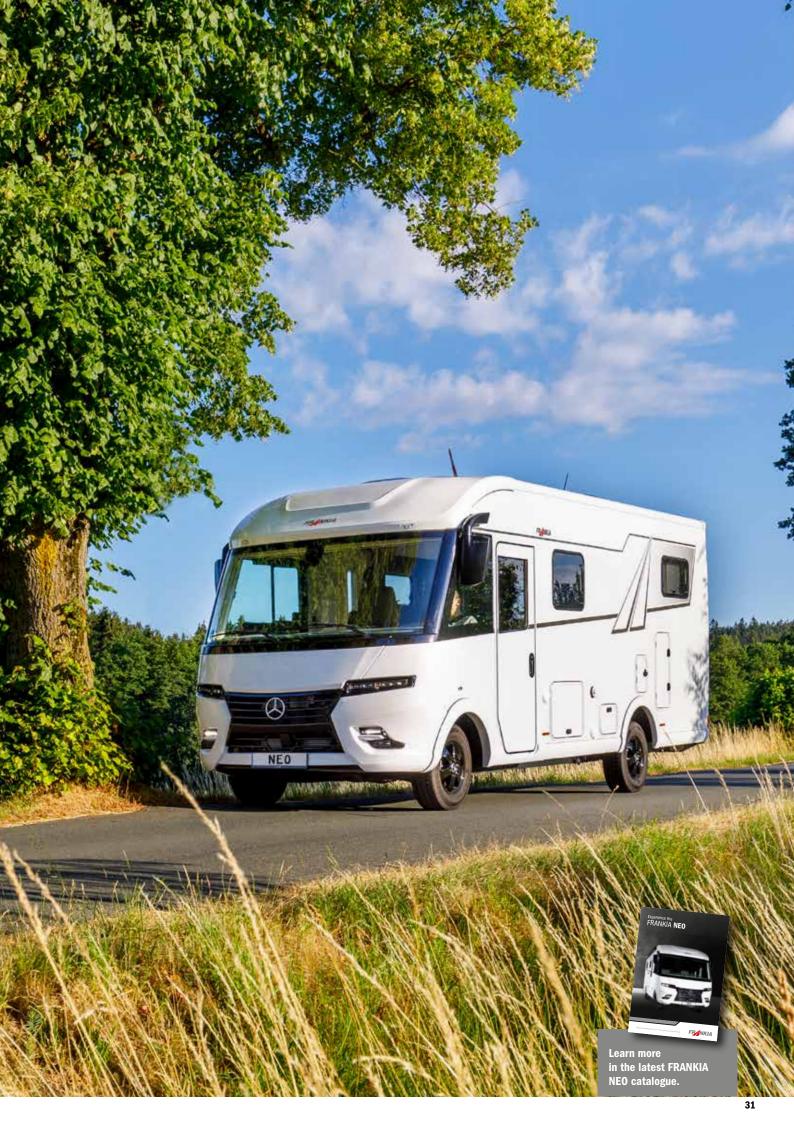

## Make your way! One-of-a-kind spaciousness in a 3.5 t vehicle – FRANKIA NEO

The NEO shows you the "light" side of the Mercedes-Benz platform. It is a unique combination of lightness, quality and space – with a total weight from 3.5 t. How did we do it? With revolutionary double floor technology. With never-before-seen lightweight materials. And, of course, with exceptional spaciousness and a fresh design. So very FRANKIA.

A LALI VYA

- + 3.5 t lightweight with a very high payload
- + Low-Profile with powerful front wheel drive
- + Modern, clean, cool interior design
- + Premium storage space with Easy-Load concept
- + New floor plan with crosswise bed in the rear