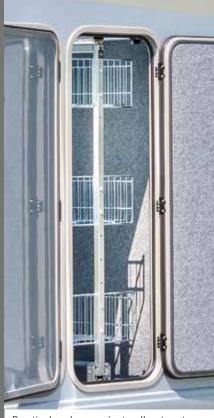

## Simply unique

ĥ

Or: Uniquely simple. This is how the FRANKIA storage space system works: Take whatever you want with you! There's room for all your gear thanks to many clever solutions. And there's a place for everything: You can easily get to what you need, when you need it.

Practical protection: Fly screen integrated in the body door

Self-retracting cable reel with 15 m of cable and central supply system

Adjustable rear and side flaps for loading and unloading the storage compartment