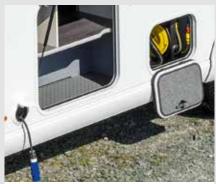

Practical protection: Fly screen integrated in the body door

Self-retracting cable reel with 15 m of cable and central supply system

Adjustable rear and side flaps for loading and unloading the storage compartment

Awning – with optional integrated LED lighting profile

Practical and convenient pull-out system in the rear storage compartment

\*Please note when planning your route: The navigation system does not account for specific vehicle weights and vehicle dimensions, meaning you may not be able to travel the proposed routes with your vehicle.