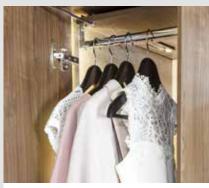

## Simply unique

ĥ

Or: Uniquely simple. This is how the FRANKIA storage space system works: Take whatever you want with you! There's room for all your gear thanks to many clever solutions. And there's a place for everything: You can easily get to what you need, when you need it.

FRANKIA double floor – stepless and heated throughout

Power heated exterior mirrors

Refreshing elegance: High-quality fixtures in FRANKIA's spa-like bathroom

Ambient lighting in the shower

Spacious wardrobes with pleasant interior lighting