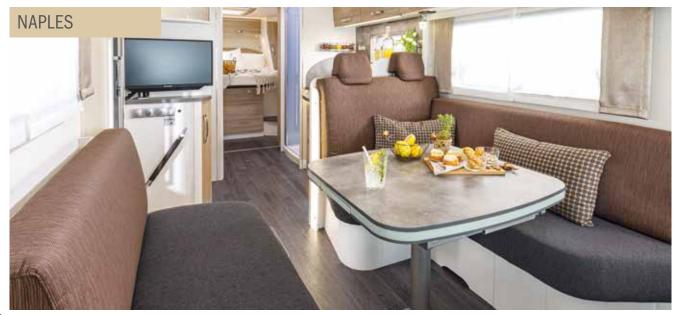

ew and large display



Kitchen column/oven combination (with grill, gas oven, 3-burner hob)



Additional seats with seatbelts in all FRANKIA PLUS floor plans



Integrated oven by Thetford



Easy-care kitchen worktop, e.g. high-quality mineral composite



Powerful gas hob



Easy-to-clean carpet throughout the interior



Mercedes-Benz MBUX multimedia system with DAB+ radio\*



Awning – with optional integrated LED lighting profile



Practical and convenient pull-out system in the rear storage compartment

\*Please note when planning your route: The navigation system does not account for specific vehicle weights and vehicle dimensions, meaning you may not be able to travel the proposed routes with your vehicle.

## Stylish versatility

Six interior design options to choose from













## M-Line floor plans A-Class



## I 7400





## M-Line floor plans Low-Profile



## т 7400







Sleeping berths 🧃 Seats with seatbelts

Approx. length of motorhome

н

Maximum permissible laden weight

Standard/optional

## Make your way! One-of-a-kind spaciousness in a 3.5 t vehicle – FRANKIA NEO

The NEO shows you the "light" side of the Mercedes-Benz platform. It is a unique combination of lightness, quality and space – with a total weight from 3.5 t. How did we do it? With revolutionary double floor technology. With never-before-seen lightweight materials. And, of course, with exceptional spaciousness and a fresh design. So very FRANKIA.

A LALI VYA

- + 3.5 t lightweight with a very high payload
- + Low-Profile with powerful front wheel drive
- + Modern, clean, cool inte