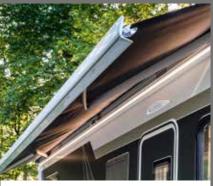

Awning – with optional integrated LED lighting profile

Practical and convenient pull-out system in the rear storage compartment

\*Please note when planning your route: The navigation system does not account for specific vehicle weights and vehicle dimensions, meaning you may not be able to travel the proposed routes with your vehicle.