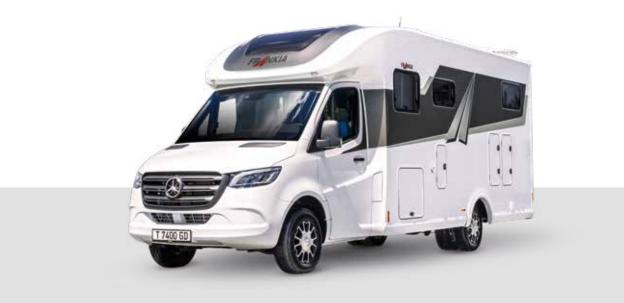

## Forward-looking partnership

What makes the partnership between FRANKIA and Mercedes-Benz so special? We drive things forward as a team. We are always pushing the limits together to achieve new goals. The result is iconic motorhomes focused on quality instead of quantity – like the self-sufficient FRANKIA PLATIN luxury liner, the T 7400 Low-Profile, the 3.5 t FRANKIA NEO or the Yucon by FRANKIA microliner.

## Unique spaciousness

While others are stingy, FRANKIA M-Line models are very generous with what they have to offer: Enjoy full power under the hood and an extraordinary amount of living space in the interior. Whether in the Low-Profile with twin beds or the A-Class with round seating group or L-shaped seating group: All 5.5 t vehicles on the powerful Mercedes-Benz Sprinter chassis are unbelievably spacious.