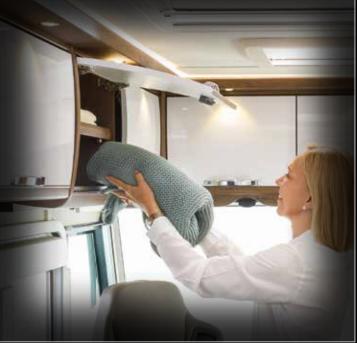

## Simply unique

ĥ

Or: Uniquely simple. This is how the FRANKIA storage space system works: Take whatever you want with you! There's room for all your gear thanks to many clever solutions. And there's a place for everything: You can easily get to what you need, when you need it.

FRANKIA double floor – stepless and heated throughout

Power heated exterior mirrors

Refreshing elegance: High-quality fixtures in FRANKIA's spa-like bathroom

Ambient lighting in the shower

Spacious wardrobes with pleasant interior lighting