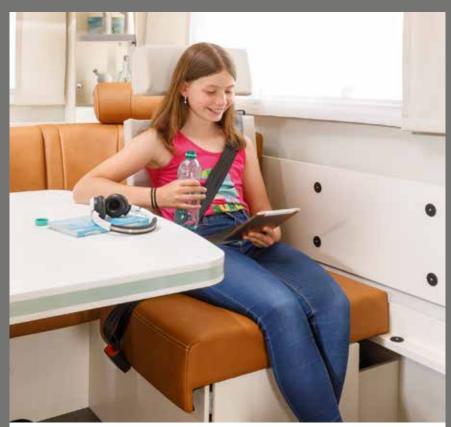

In every FRANKIA motorhome: A number of practical USB sockets

Drop-down bed with power adjustment in A-Class vehicles