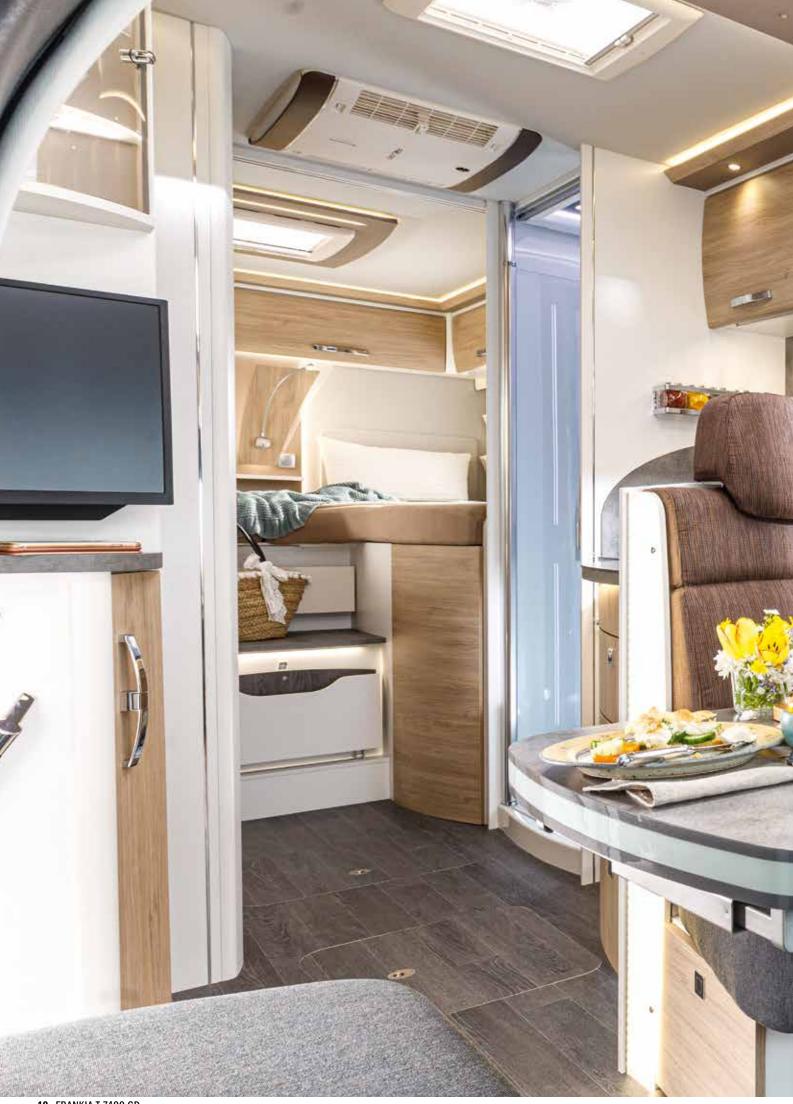

## Wonderfully you

U

Bedrooms in the FRANKIA M-Line are made just for you and your lifestyle. There's no set bedtime, no specific layout and definitely no skimping. They are spacious, light-flooded open spaces just for you. No matter when or how you like to sleep – or if you want to sleep at all.

(III III)

CONTRACTOR OF STREET,

18 FRANKIA T 7400 GD (example)