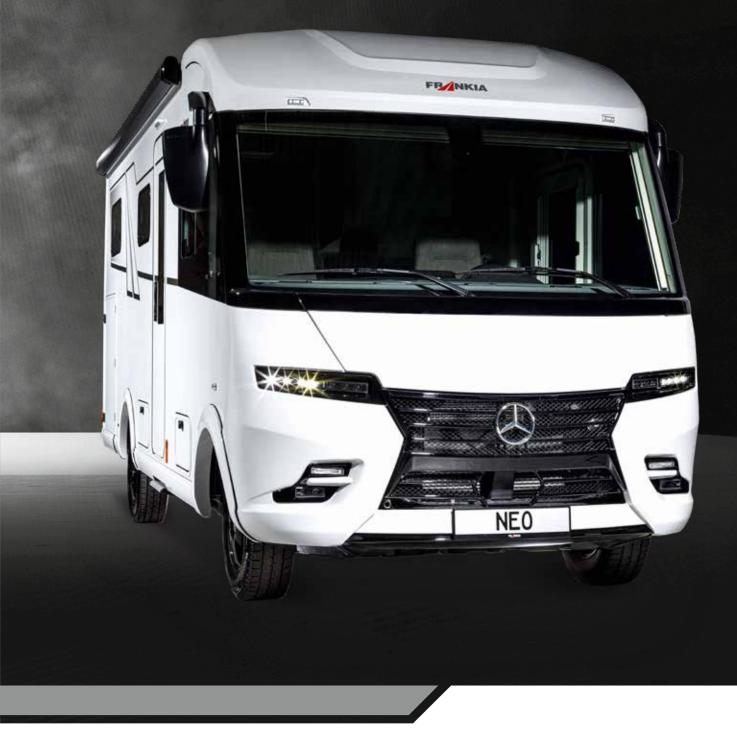

# Experience the FRANKIA NEO

FRANKIA MOTORHOMES 2023 3.5 T ON A MERCEDES-BENZ PLATFORM

## Turn heads

Anyone can do the ordinary. The FRANKIA NEO has a unique appearance: Its automotiveinspired dynamics and striking contours give it unique character. After all, turning heads is also part of the experience of driving the FRANKIA NEO.

**NEO A-CLASS** 