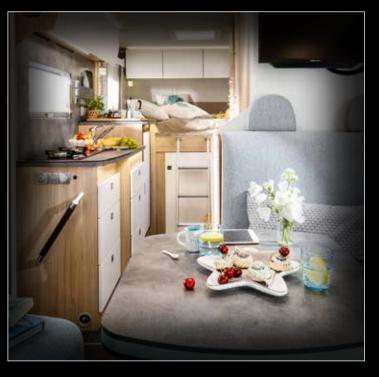

# Indulge

Fresh Norwegian salmon or sweet French crêpes ... you decide what you want on your plate. The intelligently designed NEO kitchen with extra-large refrigerator has plenty of space to cook your favourite dish and unwind.

#### lt suits me

Now, in addition to the MT / MI 7 GDK with twin beds, the NEO is also available as an MT / MI 7 BD model – with crosswise bed in the rear and spacious seating area. Both are equipped with a large kitchen and 84 I refrigerator.