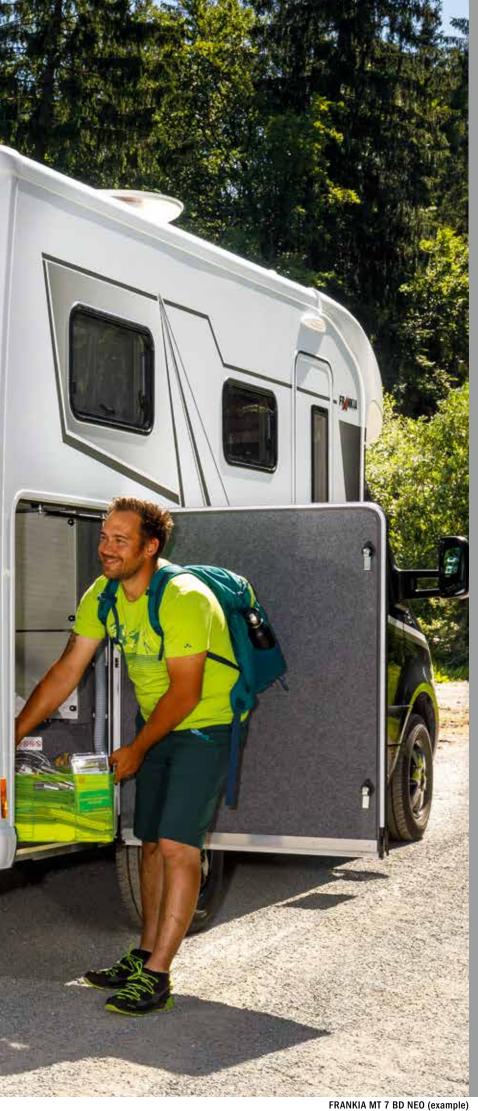

#### Experience true freedom

Is it really possible to take all the things you need for a great trip along with you on the road? It is in the NEO. You've got plenty of storage space here for all your belongings. But that's not all: The FRANKIA Easy-Load system makes it especially easy for you to load and unload your gear. 

Completely redesigned vehicle rear

Large rear storage compartment with a height of 1.20 m

Extra-large one-part 1.50 x 1.15 m rear flap

Lowered rear section with very low sill

FRANKIA front load-through storage in the double floor – accessible from the interior and exterior (depending on floor plan)

Practical new folding solution: Storage space in the seating group

Plenty of space in the FRANKIA double floor

Get to the things you need from the interior

Clever: Wardrobe under the bed