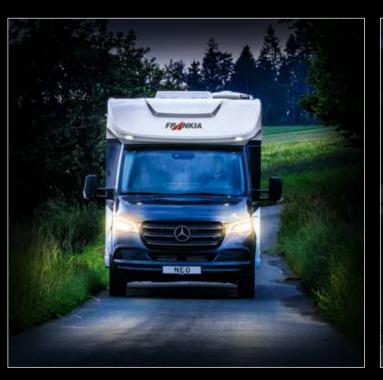

## Make your way

MAN

The NEO shows you the "light" side of the Mercedes-Benz platform. It is a unique combination of lightness, quality and space – with a total weight from 3.5 t. How did we do it? With revolutionary double floor technology. With never-before-seen lightweight materials. And, of course, with exceptional spaciousness and a fresh design. Typical FRANKIA.

#### Let the Star(s) speak

FRANKIA and Mercedes-Benz have written many success stories together. For over 49 years, we have been building exceptional motorhomes on a strong platform – and our goals for the future remain the same: To test the limits, always present ourselves in top form and give you the freedom to choose which FRANKIA best suits your needs. So for 2023, the (Mercedes) Star shines bright like never before.

#### Highlights of the FRANKIA NEO

The FRANKIA NEO knows the way: It's all about innovative lightweight design with a total weight of 3.5 or 4.5 t and an agile length of under 7 m. The Sprinter by Mercedes-Benz provides a great basis with powerful front wheel drive.

## Turn heads

Anyone can do the ordinary. The FRANKIA NEO has a unique appearance: Its automotiveinspired dynamics and striking contours give it unique character. After all, turning heads is also part of the experience of driving the FRANKIA NEO.