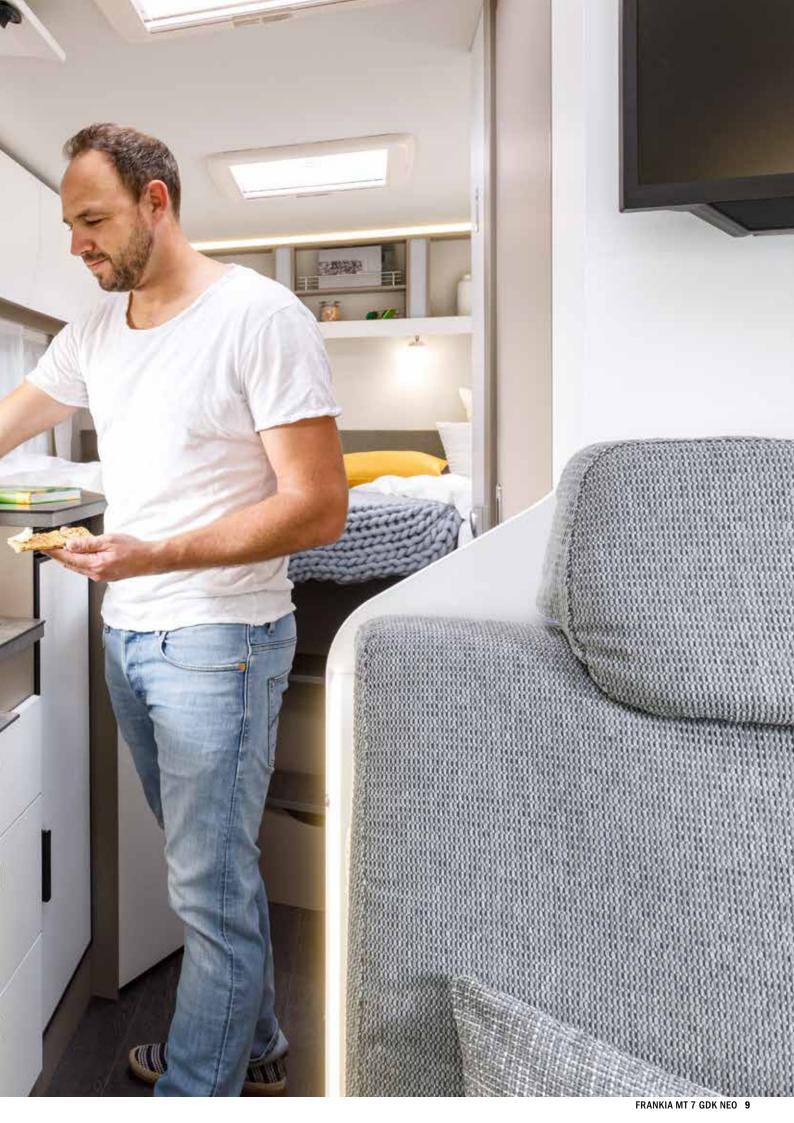

# Indulge

Fresh Norwegian salmon or sweet French crêpes ... you decide what you want on your plate. The intelligently designed NEO kitchen with extra-large refrigerator has plenty of space to cook your favourite dish and unwind.