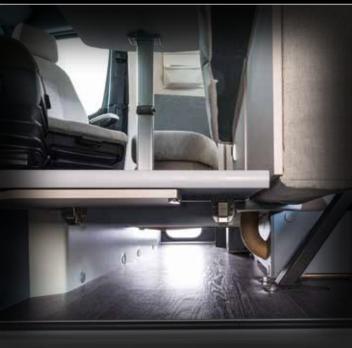

#### Experience true freedom

Is it really possible to take all the things you need for a great trip along with you on the road? It is in the NEO. You've got plenty of storage space here for all your belongings. But that's not all: The FRANKIA Easy-Load system makes it especially easy for you to load and unload your gear. 

Completely redesigned vehicle rear

Large rear storage compartment with a height of 1.20 m

Extra-large one-part 1.50 x 1.15 m rear flap

Lowered rear section with very low sill

FRANKIA front load-through storage in the double floor – accessible from the interior and exterior (depending on floor plan)

Practical new folding solution: Storage space in the seating group

Plenty of space in the FRANKIA double floor

Get to the things you need from the interior

Clever: Wardrobe under the bed

#### There's so much space

Full-length double floor with 20 to 40 cm height thanks to special AL-KO frame, large rear storage compartment with 1.20 m height, loads of storage space in the interior