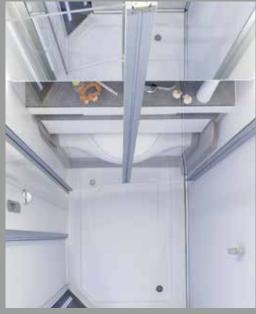

#### Freshen up

Plenty of room, lots of space – and even more refreshing. Hard to believe? The FRANKIA NEO makes it possible thanks to intelligent multifunctional solutions and a clever layout concept in the NEO bathroom.

Simply push to open the vanity

Spa-like shower with extra large tray

Toilet seat disappears under the vanity thanks to push-to-open/close design