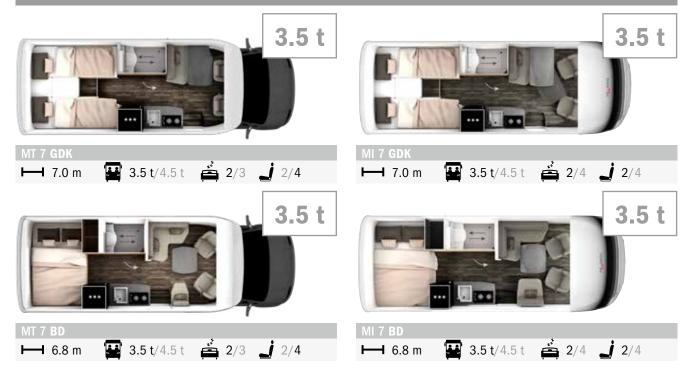

## Take your time to decide

More room with the crosswise bed in the rear or more sleeping space in the extendable separate twin beds? Choose between two different FRANKIA NEO floor plans.

#### lt suits me

Now, in addition to the MT / MI 7 GDK with twin beds, the NEO is also available as an MT / MI 7 BD model – with crosswise bed in the rear and spacious seating area. Both are equipped with a large kitchen and 84 I refrigerator.

#### Only 3.5 t total weight

F

Approx. length of motorhome

Sleeping berths

FRANKIA is a PILOTE Group company FRANKIA-GP GmbH Bernecker Straße 12 | 95509 Marktschorgast | Germany Phone: +49 (0)92 27 738-0 | Fax: +49 (0)92 27 738-49 Email: info@frankia.de