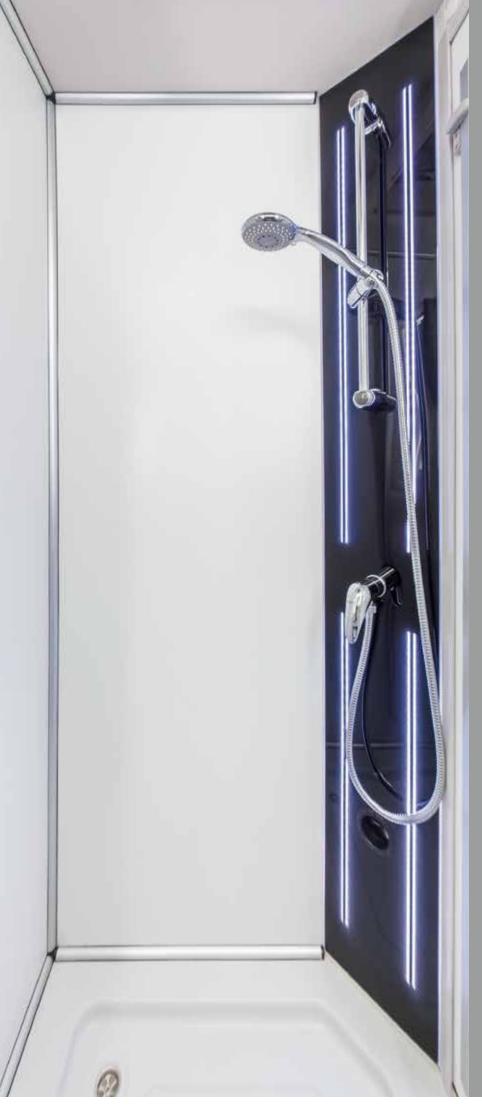

#### Freshen up

Plenty of room, lots of space – and even more refreshing. Hard to believe? The FRANKIA NEO makes it possible thanks to intelligent multifunctional solutions and a clever layout concept in the NEO bathroom.

Simply push to open the vanity

Spa-like shower with extra large tray

Toilet seat disappears under the vanity thanks to push-to-open/close design