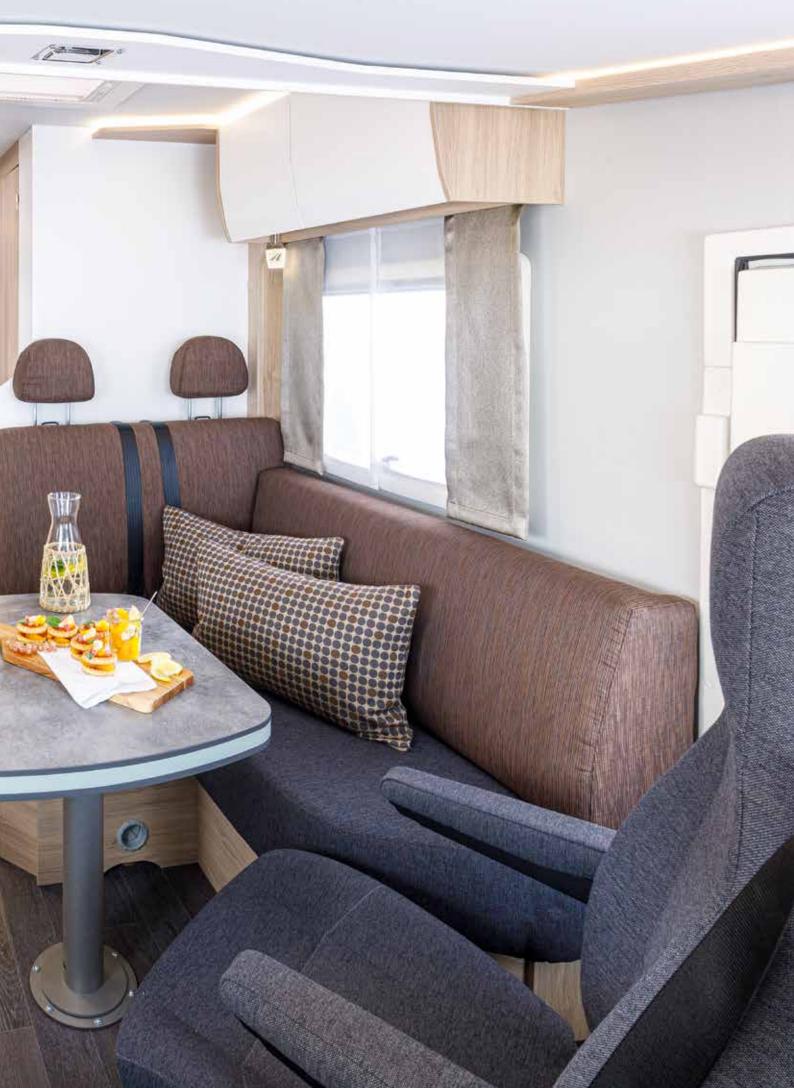

## Drift away

Do holiday the NEO way: Put your feet up, take some time for yourself or simply do whatever you like. There's even more space to do all this in the new FRANKIA NEO with crosswise bed in the rear and extra-large seating area.

# Indulge

Fresh Norwegian salmon or sweet French crêpes ... you decide what you want on your plate. The intelligently designed NEO kitchen with extra-large refrigerator has plenty of space to cook your favourite dish and unwind.