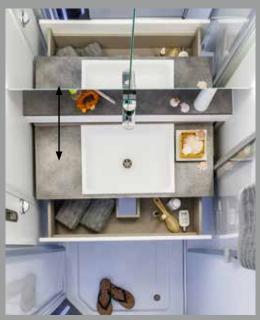

#### Freshen up

Plenty of room, lots of space – and even more refreshing. Hard to believe? The FRANKIA NEO makes it possible thanks to intelligent multifunctional solutions and a clever layout concept in the NEO bathroom.

Simply push to open the vanity

Spa-like shower with extra large tray

Toilet seat disappears under the vanity thanks to push-to-open/close design