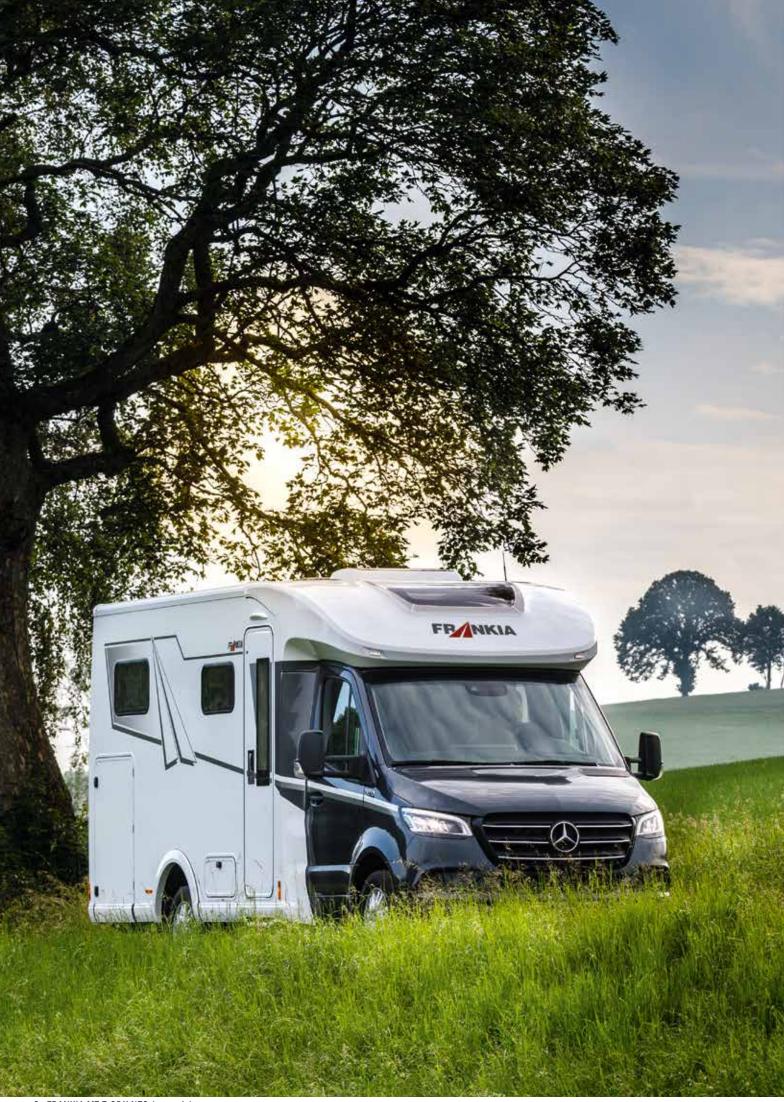

## Make your way

MAN

The NEO shows you the "light" side of the Mercedes-Benz platform. It is a unique combination of lightness, quality and space – with a total weight from 3.5 t. How did we do it? With revolutionary double floor technology. With never-before-seen lightweight materials. And, of course, with exceptional spaciousness and a fresh design. Typical FRANKIA.

#### Highlights of the FRANKIA NEO

The FRANKIA NEO knows the way: It's all about innovative lightweight design with a total weight of 3.5 or 4.5 t and an agile length of under 7 m. The Sprinter by Mercedes-Benz provides a great basis with powerful front wheel drive.

## Luckily you discovered the NEO formula

Exceptional spaciousness + lightness + class = NEO! It's that easy with 2 m of headroom and high-quality light-weight design according to FRANKIA standards