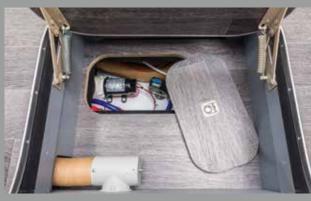

#### Experience true freedom

Is it really possible to take all the things you need for a great trip along with you on the road? It is in the NEO. You've got plenty of storage space here for all your belongings. But that's not all: The FRANKIA Easy-Load system makes it especially easy for you to load and unload your gear. 

Completely redesigned vehicle rear

Large rear storage compartment with a height of 1.20 m

Extra-large one-part 1.50 x 1.15 m rear flap

Lowered rear section with very low sill

FRANKIA front load-through storage in the double floor – accessible from the interior and exterior (depending on floor plan)

Practical new folding solution: Storage space in the seating group

Plenty of space in the FRANKIA double floor

Get to the things you need from the interior

Clever: Wardrobe under the bed