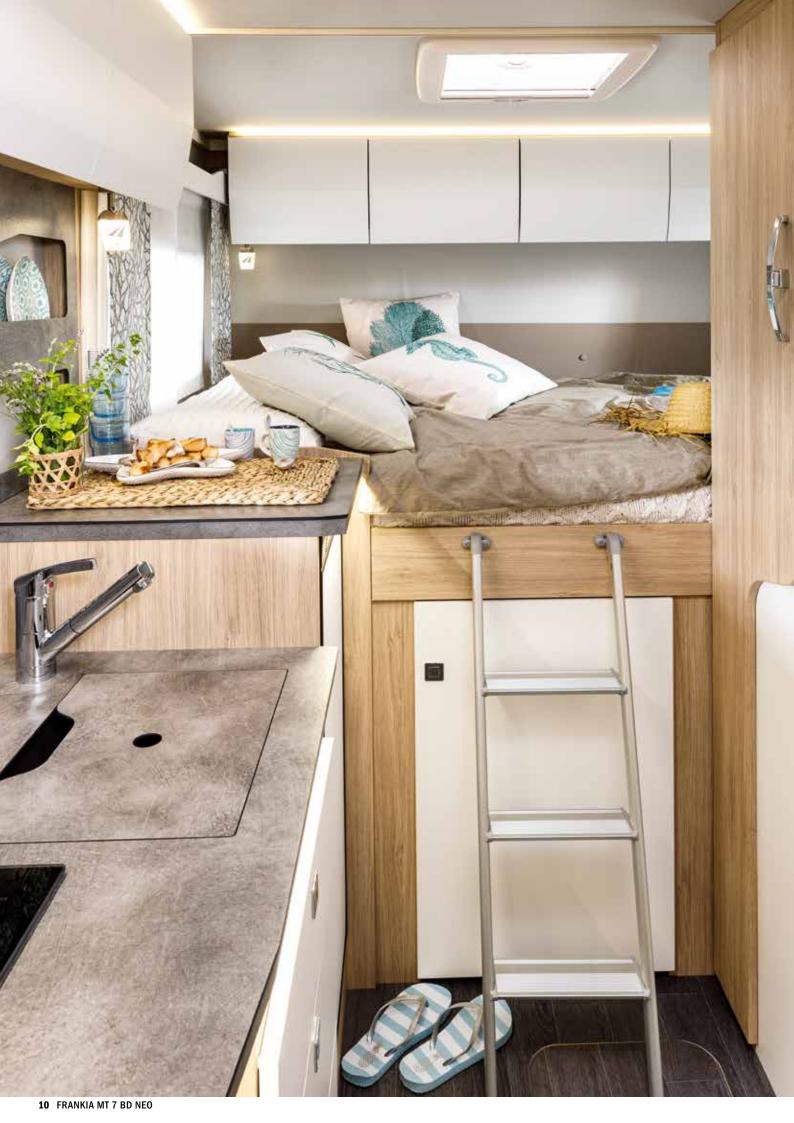

## Sit back and relax

The separate twin beds or the new crosswise bed in the rear are almost too nice for sleeping ... you could also just spend a relaxing day in bed listening to the sound of the waves and the birds signing.