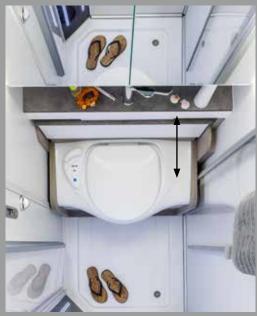

#### Freshen up

Plenty of room, lots of space – and even more refreshing. Hard to believe? The FRANKIA NEO makes it possible thanks to intelligent multifunctional solutions and a clever layout concept in the NEO bathroom.

Simply push to open the vanity

Spa-like shower with extra large tray

Toilet seat disappears under the vanity thanks to push-to-open/close design