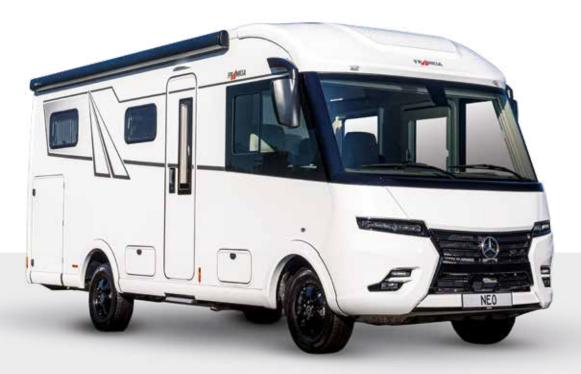

#### Highlights of the FRANKIA NEO

The FRANKIA NEO knows the way: It's all about innovative lightweight design with a total weight of 3.5 or 4.5 t and an agile length of under 7 m. The Sprinter by Mercedes-Benz provides a great basis with powerful front wheel drive.

## Luckily you discovered the NEO formula

Exceptional spaciousness + lightness + class = NEO! It's that easy with 2 m of headroom and high-quality light-weight design according to FRANKIA standards

#### Only 3.5 t total weight

F

Approx. length of motorhome

Sleeping berths

FRANKIA is a PILOTE Group company FRANKIA-GP GmbH Bernecker Straße 12 | 95509 Marktschorgast | Germany Phone: +49 (0)92 27 738-0 | Fax: +49 (0)92 27 738-49 Email: info@frankia.de