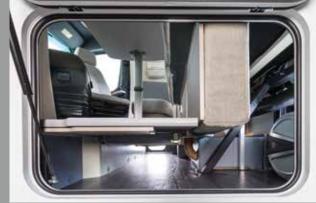

#### Experience true freedom

Is it really possible to take all the things you need for a great trip along with you on the road? It is in the NEO. You've got plenty of storage space here for all your belongings. But that's not all: The FRANKIA Easy-Load system makes it especially easy for you to load and unload your gear. 

Completely redesigned vehicle rear

Large rear storage compartment with a height of 1.20 m

Extra-large one-part 1.50 x 1.15 m rear flap

Lowered rear section with very low sill

FRANKIA front load-through storage in the double floor – accessible from the interior and exterior (depending on floor plan)

Practical new folding solution: Storage space in the seating group

Plenty of space in the FRANKIA double floor

Get to the things you need from the interior

Clever: Wardrobe under the bed