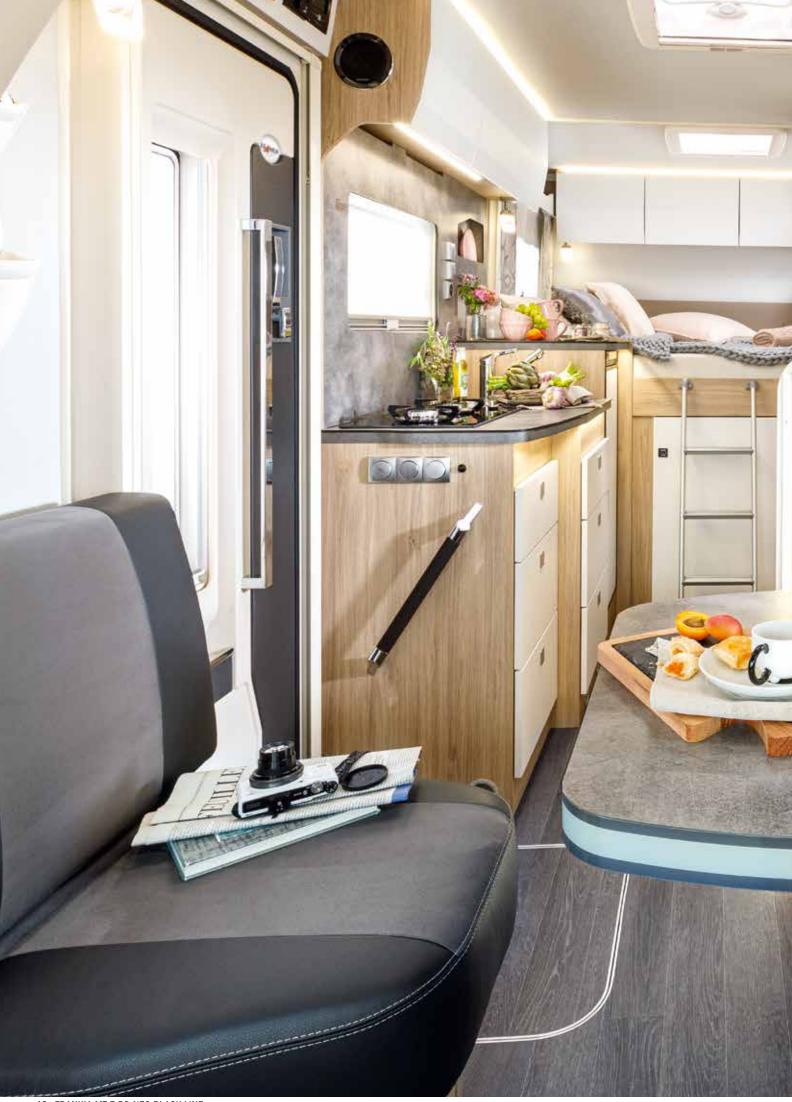

# Indulge

Fresh Norwegian salmon or sweet French crêpes ... you decide what you want on your plate. The intelligently designed NEO kitchen with extra-large refrigerator has plenty of space to cook your favourite dish and unwind.

#### Experience true freedom

Is it really possible to take all the things you need for a great trip along with you on the road? It is in the NEO. You've got plenty of storage space here for all your belongings. But that's not all: The FRANKIA Easy-Load system makes it especially easy for you to load and unload your gear. 

Completely redesigned vehicle rear

Large rear storage compartment with a height of 1.20 m

Extra-large one-part 1.50 x 1.15 m rear flap

Lowered rear section with very low sill

FRANKIA front load-through storage in the double floor – accessible from the interior and exterior (depending on floor plan)

Practical new folding solution: Storage space in the seating group

Plenty of space in the FRANKIA double floor

Get to the things you need from the interior

Clever: Wardrobe under the bed