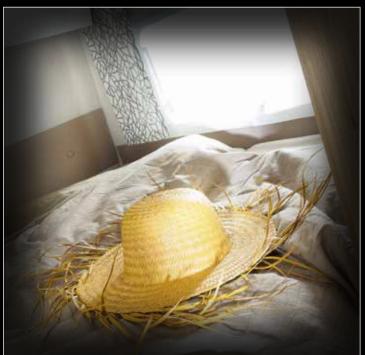

## Drift away

Do holiday the NEO way: Put your feet up, take some time for yourself or simply do whatever you like. There's even more space to do all this in the new FRANKIA NEO with crosswise bed in the rear and extra-large seating area.

## Sit back and relax

The separate twin beds or the new crosswise bed in the rear are almost too nice for sleeping ... you could also just spend a relaxing day in bed listening to the sound of the waves and the birds signing.