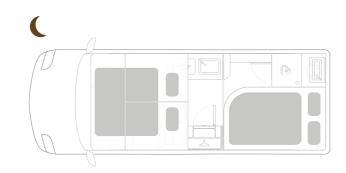

#### **Explorer 2XS**

Length 599 cm | French bed

### **Explorer 2X**

Length 636 cm | French bed

### **Explorer Z**

Length 636 cm | Big double bed or two single beds