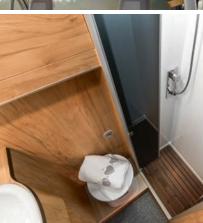

### Voyager X | XS

Placing the bathroom at the rear of the vehicle allows a natural separation of the day area, which can be additionally closed off by a sliding door.

### **Voyager Z**

Uniquely designed middle of the van, offers dry and wet zones. A shower cabin is separate from the rest of the bathroom.