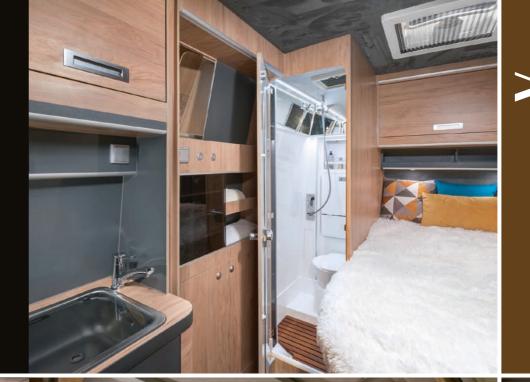

### **Voyager Z**

Uniquely designed middle of the van, offers dry and wet zones. A shower cabin is separate from the rest of the bathroom.

#### **Voyager and Pathfinder Z**

Length 636 cm | Big double bed or two single beds