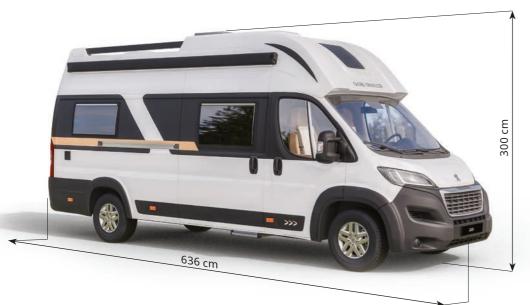

With additional roof modification, the Voyager models are 3 meters tall. Standard doors of the panel van have been replaced with a lightweight composite wall, giving additional usable space inside.

### **Voyager and Pathfinder X**

Length 636 cm | French bed

### **Explorer 2X**

Length 636 cm | French bed