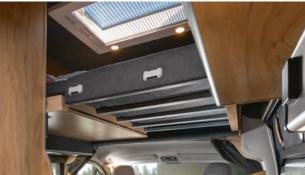

#### **MODIFIED ROOFS**

#### AND PULL-DOWN FOLDING BED

As a result of additional roof modification, a pull-down folding bed has been fitted inside. All Voyager and Pathfinder models with this roof adaptation are 3 meters high. In addition, the clearance distance between the floor and the ceiling is 210 cm in the dinette and 195 cm in the rear part of the habitation area.