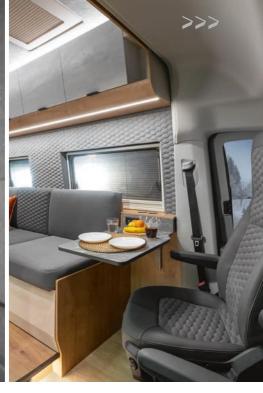

#### Comfortable camper van for maximum 2 travellers

Globe-Traveller Explorer Series has been designed for maximum two travellers. Like all Voyager and Pathfinder models, equipped with a double floor, these vans are also ready to be used all year round. Vast overhead lockers, a wardrobe with hanging space, deep drawers, and many other compartments, combined with a large garage provide a lot of storage space. 'Bike' version is available as an Explorer Z option.

#### Voyager Series Fiat Ducato | Peugeot Boxer

A unique interior and compelling exterior

Globe-Traveller Voyagers provide four seats with 3-point seat belts. Large and comfortable beds in the rear are suitable for two adults. The fold-down upper bed has been designed with two kids or teenagers in mind.