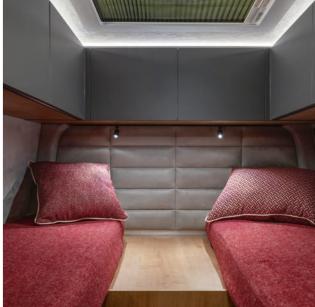

#### **Voyager and Pathfinder Z**

Length 636 cm | Big double bed or two single beds

### **Explorer Z**

Length 636 cm | Big double bed or two single beds