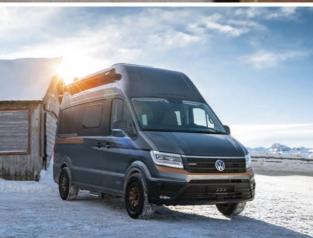

#### Falcon 2Z Volkswagen Crafter

Embrace Elegance and Adventure! Unleash your sporting spirit with our sophisticated and sleek camper van!

Introducing our latest masterpiece: the versatile and stylish camper van designed to encompass the essence of simplicity and refined style. Crafted with meticulous attention to detail, this camper caters to both biking enthusiasts and adventurers seeking comfort on their journeys. The thoughtful layout is tailored for two individuals, creating a cozy and intimate space to share unforgettable moments together.

#### Falcon 2XS Volkswagen Crafter

Discover a new level of comfort and convenience with our contemporary camper van experience.

This camper van has been designed with you in mind, featuring high quality materials for maximum comfort and durability. Fully winterised, with a double floor, like all our motorhomes, allows you to enjoy adventures in any weather.

The Globe-Traveller Falcon 2XS comes with an optional inverter and is available in a "gas-free" version, making it more environmentally friendly and more compelling for all of you who prefer not to have a gas installation in the motorhome.