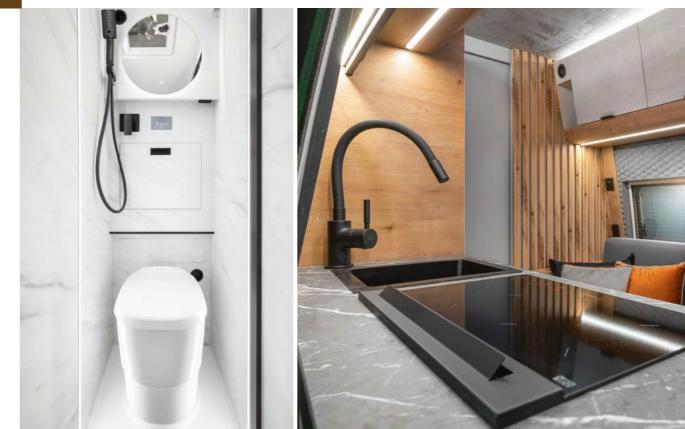

### **Voyager Z**

Uniquely designed middle of the van, offers dry and wet zones. A shower cabin is separate from the rest of the bathroom.