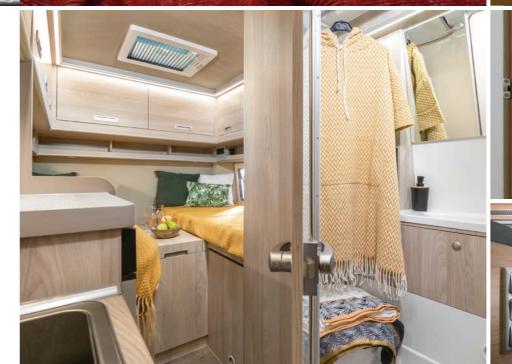

#### Comfortable camper van for maximum 2 travellers

Globe-Traveller Explorer Series has been designed for maximum two travellers. Like all Voyager and Pathfinder models, equipped with a double floor, these vans are also ready to be used all year round. Vast overhead lockers, a wardrobe with hanging space, deep drawers, and many other compartments, combined with a large garage provide a lot of storage space. 'Bike' version is available as an Explorer Z option.

#### **DOUBLE FLOOR**

Super high roof panel vans are a base for Voyager, Pathfinder, and Explorer series to get truly winterised conversions. In the case of the Falcon serie we have accomplished this by crafting a roof design that enhances the interior height. The inclusion of a double floor beneath the entire living area, combined with proper insulation, enables these RVs to be utilized year-round.