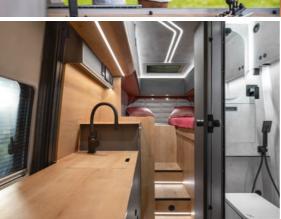

#### Voyager Series Fiat Ducato | Peugeot Boxer

A unique interior and compelling exterior

Globe-Traveller Voyagers provide four seats with 3-point seat belts. Large and comfortable beds in the rear are suitable for two adults. The fold-down upper bed has been designed with two kids or teenagers in mind.

With additional roof modification, the Voyager models are 3 meters tall. Standard doors of the panel van have been replaced with a lightweight composite wall, giving additional usable space inside.

#### **DOUBLE FLOOR**

Super high roof panel vans are a base for Voyager, Pathfinder, and Explorer series to get truly winterised conversions. In the case of the Falcon serie we have accomplished this by crafting a roof design that enhances the interior height. The inclusion of a double floor beneath the entire living area, combined with proper insulation, enables these RVs to be utilized year-round.