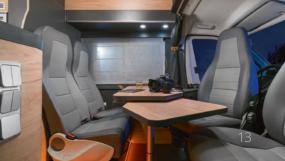

#### Voyager Series Fiat Ducato | Peugeot Boxer

A unique interior and compelling exterior

Globe-Traveller Voyagers provide four seats with 3-point seat belts. Large and comfortable beds in the rear are suitable for two adults. The fold-down upper bed has been designed with two kids or teenagers in mind.

With additional roof modification, the Voyager models are 3 meters tall. Standard doors of the panel van have been replaced with a lightweight composite wall, giving additional usable space inside.