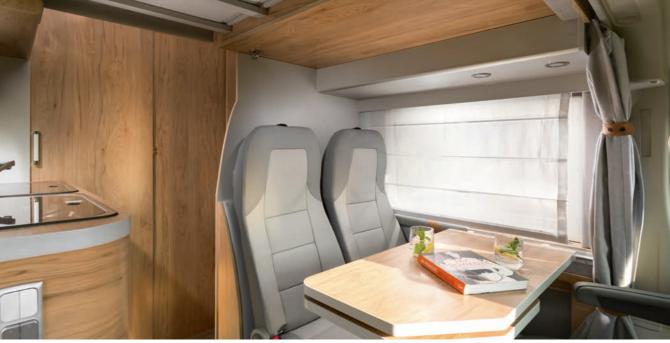

#### Voyager Series Fiat Ducato | Peugeot Boxer

A unique interior and compelling exterior

Globe-Traveller Voyagers provide four seats with 3-point seat belts. Large and comfortable beds in the rear are suitable for two adults. The fold-down upper bed has been designed with two kids or teenagers in mind.

### Voyager X | XS

Placing the bathroom at the rear of the vehicle allows a natural separation of the day area, which can be additionally closed off by a sliding door.