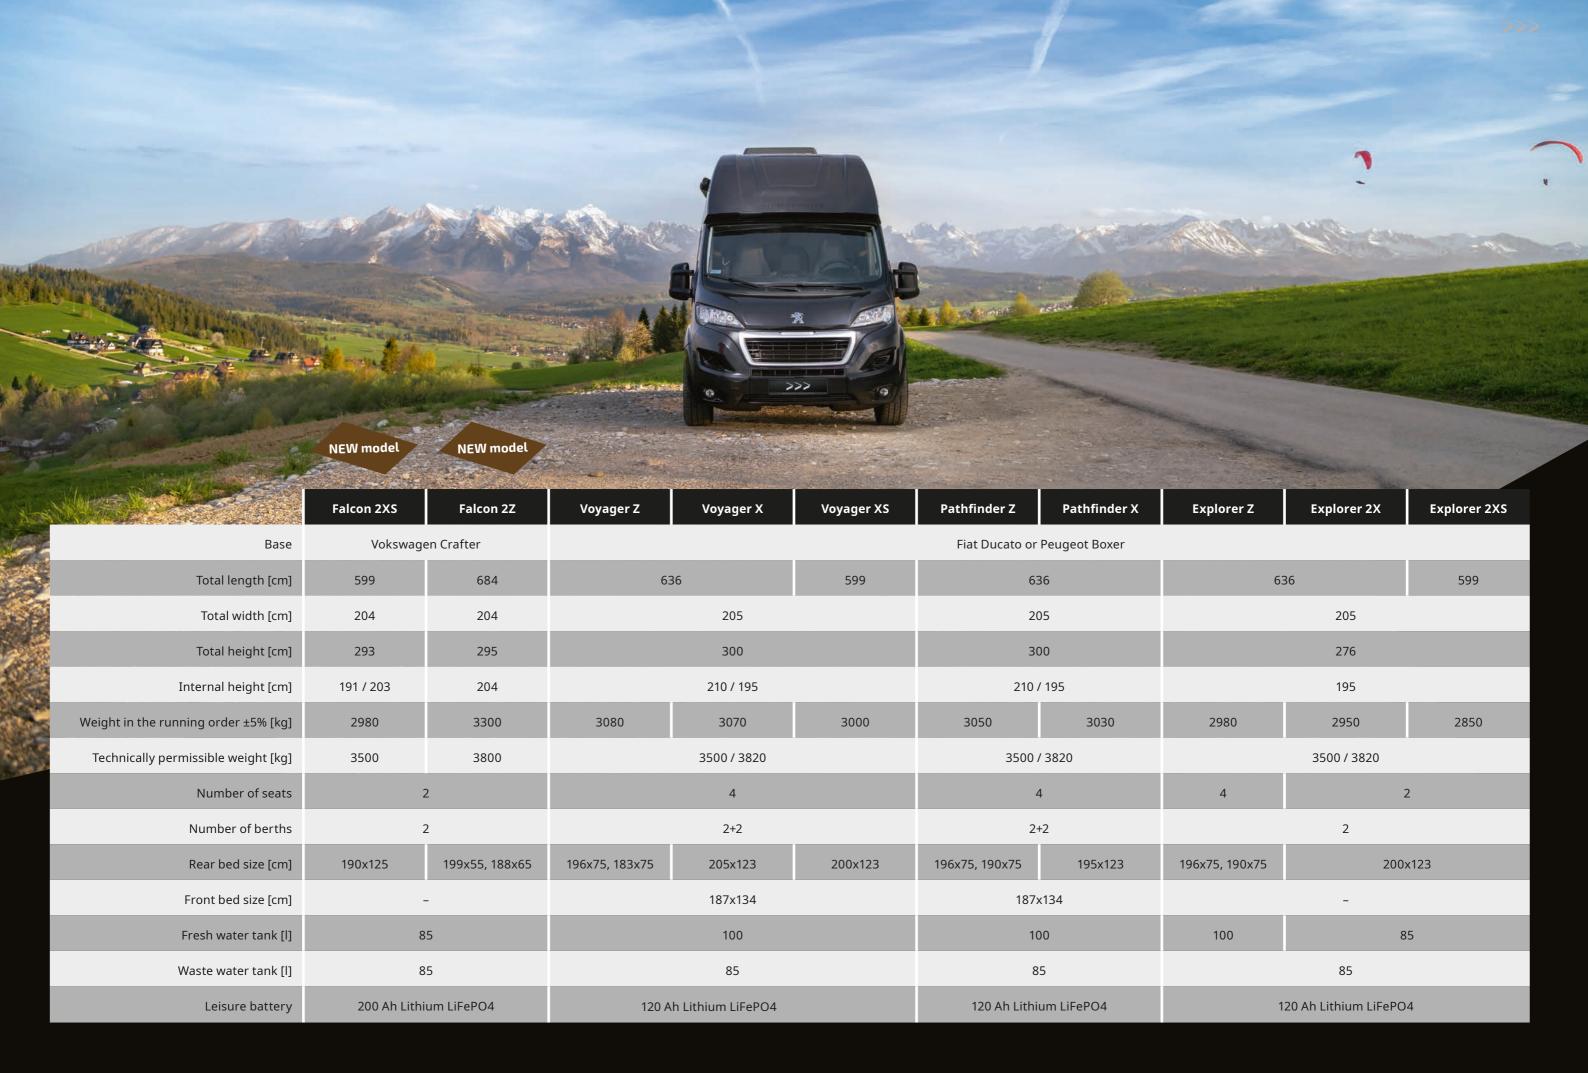

#### Falcon 2Z Volkswagen Crafter

Embrace Elegance and Adventure! Unleash your sporting spirit with our sophisticated and sleek camper van!

Introducing our latest masterpiece: the versatile and stylish camper van designed to encompass the essence of simplicity and refined style. Crafted with meticulous attention to detail, this camper caters to both biking enthusiasts and adventurers seeking comfort on their journeys. The thoughtful layout is tailored for two individuals, creating a cozy and intimate space to share unforgettable moments together.

#### Falcon 2XS Volkswagen Crafter

Discover a new level of comfort and convenience with our contemporary camper van experience.

This camper van has been designed with you in mind, featuring high quality materials for maximum comfort and durability. Fully winterised, with a double floor, like all our motorhomes, allows you to enjoy adventures in any weather.

#### Comfortable camper van for maximum 2 travellers

Globe-Traveller Explorer Series has been designed for maximum two travellers. Like all Voyager and Pathfinder models, equipped with a double floor, these vans are also ready to be used all year round. Vast overhead lockers, a wardrobe with hanging space, deep drawers, and many other compartments, combined with a large garage provide a lot of storage space. 'Bike' version is available as an Explorer Z option.

#### Voyager Series Fiat Ducato | Peugeot Boxer

A unique interior and compelling exterior

Globe-Traveller Voyagers provide four seats with 3-point seat belts. Large and comfortable beds in the rear are suitable for two adults. The fold-down upper bed has been designed with two kids or teenagers in mind.

#### Pathfinder Series Fiat Ducato | Peugeot Boxer

A practical motorhome for families

Globe-Traveller Pathfinder Series is similar to the Voyager Series. These camper vans also have 4 seats and 4 berths, as well as a modified roof. The standard rear panel van door has been left unchanged, providing easy access to the garage. Both wings can be opened by 90 or 180 degrees for easier storage, loading and unloading.

#### **Voyager XS**

Length 599 cm | French bed

### **Voyager and Pathfinder X**

Length 636 cm | French bed

#### **Voyager and Pathfinder Z**

Length 636 cm | Big double bed or two single beds

#### **Explorer 2XS**

Length 599 cm | French bed

### **Explorer 2X**

Length 636 cm | French bed

### **Explorer Z**

Length 636 cm | Big double bed or two single beds