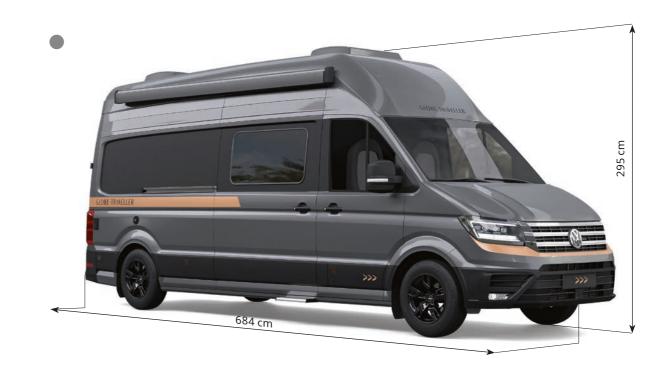

#### Falcon 2Z Volkswagen Crafter

Embrace Elegance and Adventure! Unleash your sporting spirit with our sophisticated and sleek camper van!

Introducing our latest masterpiece: the versatile and stylish camper van designed to encompass the essence of simplicity and refined style. Crafted with meticulous attention to detail, this camper caters to both biking enthusiasts and adventurers seeking comfort on their journeys. The thoughtful layout is tailored for two individuals, creating a cozy and intimate space to share unforgettable moments together.