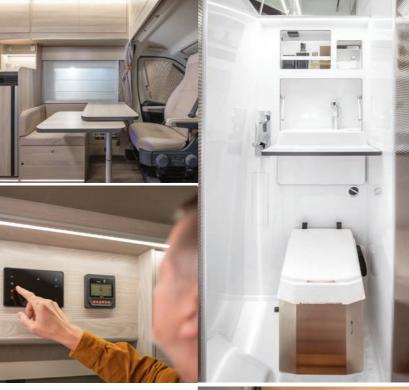

### Voyager X | XS

Placing the bathroom at the rear of the vehicle allows a natural separation of the day area, which can be additionally closed off by a sliding door.

### **Voyager Z**

Uniquely designed middle of the van, offers dry and wet zones. A shower cabin is separate from the rest of the bathroom.

#### **INTERNAL SLIDING DOORS**

The Voyager X and XS models, and the Pathfinder X model, are equipped with an internal sliding door. During the day, when open, they remain almost invisible. At night, they close the bedroom, separating it from the front of the habitation area.