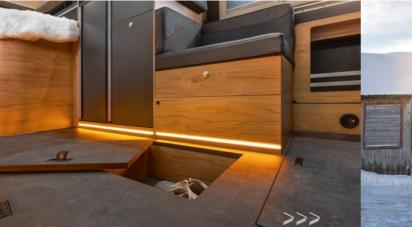

#### **DOUBLE FLOOR**

Super high roof panel vans are a base for Voyager, Pathfinder, and Explorer series to get truly winterised conversions. In the case of the Falcon serie we have accomplished this by crafting a roof design that enhances the interior height. The inclusion of a double floor beneath the entire living area, combined with proper insulation, enables these RVs to be utilized year-round.