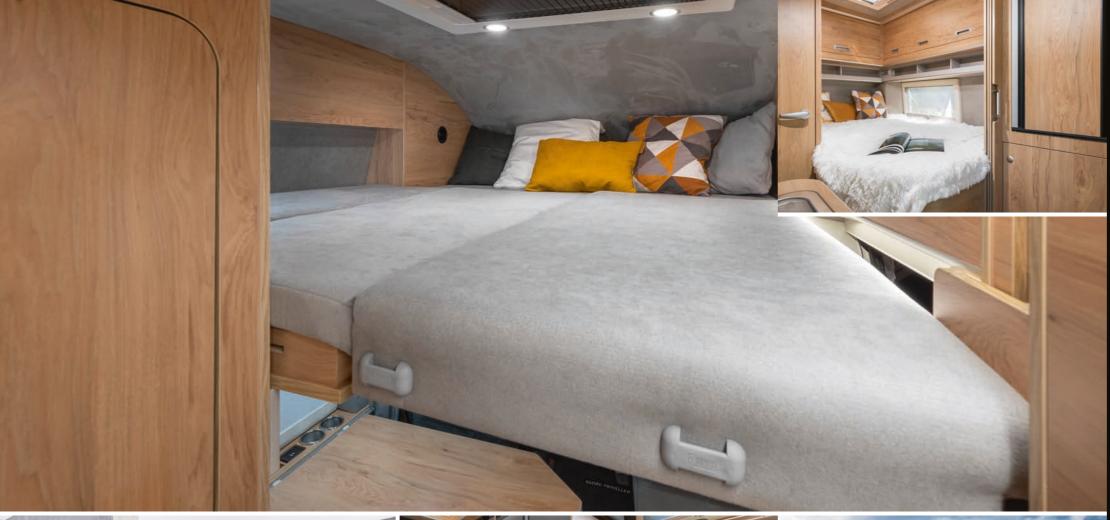

#### AND PULL-DOWN FOLDING BED

As a result of additional roof modification, a pull-down folding bed has been fitted inside. All Voyager and Pathfinder models with this roof adaptation are 3 meters high. In addition, the clearance distance between the floor and the ceiling is 210 cm in the dinette and 195 cm in the rear part of the habitation area.

#### **Voyager and Pathfinder Z**

Length 636 cm | Big double bed or two single beds

### **Explorer Z**

Length 636 cm | Big double bed or two single beds