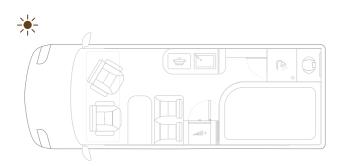

#### **Explorer 2XS**

Length 599 cm | French bed

### **Explorer 2X**

Length 636 cm | French bed

### **Explorer Z**

Length 636 cm | Big double bed or two single beds