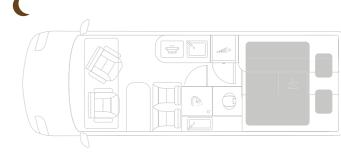

#### **Voyager XS**

Length 599 cm | French bed

### **Voyager and Pathfinder X**

Length 636 cm | French bed

#### **Voyager and Pathfinder Z**

Length 636 cm | Big double bed or two single beds