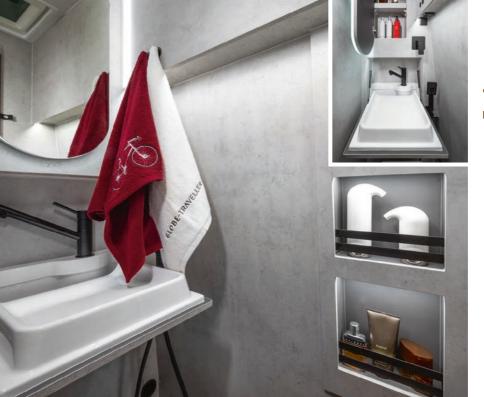

#### **DOUBLE FLOOR**

Super high roof panel vans are a base for Voyager, Pathfinder, and Explorer series to get truly winterised conversions. In the case of the Falcon serie we have accomplished this by crafting a roof design that enhances the interior height. The inclusion of a double floor beneath the entire living area, combined with proper insulation, enables these RVs to be utilized year-round.