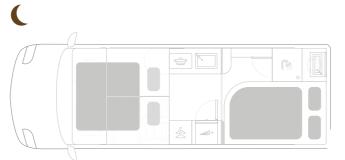

#### **Explorer 2XS**

Length 599 cm | French bed

### **Explorer 2X**

Length 636 cm | French bed

### **Explorer Z**

Length 636 cm | Big double bed or two single beds