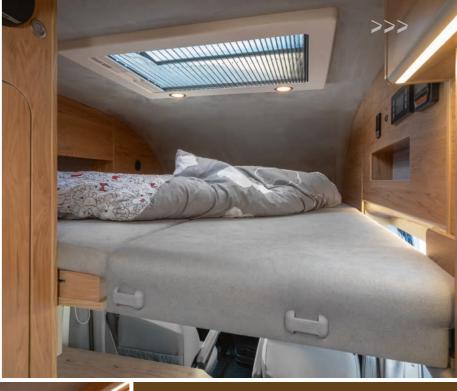

#### **MODIFIED ROOFS**

#### AND PULL-DOWN FOLDING BED

As a result of additional roof modification, a pull-down folding bed has been fitted inside. All Voyager and Pathfinder models with this roof adaptation are 3 meters high. In addition, the clearance distance between the floor and the ceiling is 210 cm in the dinette and 195 cm in the rear part of the habitation area.