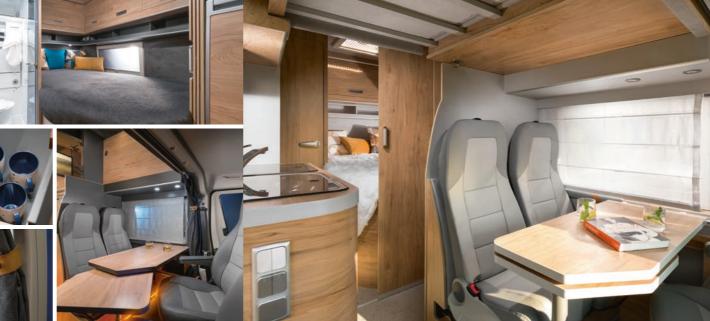

#### Voyager Series Fiat Ducato | Peugeot Boxer

A unique interior and compelling exterior

Globe-Traveller Voyagers provide four seats with 3-point seat belts. Large and comfortable beds in the rear are suitable for two adults. The fold-down upper bed has been designed with two kids or teenagers in mind.

With additional roof modification, the Voyager models are 3 meters tall. Standard doors of the panel van have been replaced with a lightweight composite wall, giving additional usable space inside.

### Voyager X | XS

Placing the bathroom at the rear of the vehicle allows a natural separation of the day area, which can be additionally closed off by a sliding door.