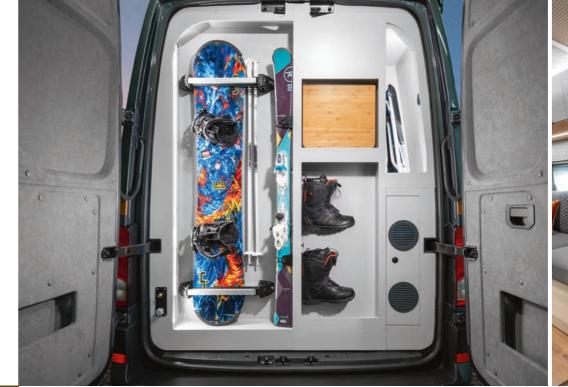

#### A 'BIKE' VERSION

A solution appreciated by cycling enthusiasts. A 'bike version' as an option, available in Pathfinder and Explorer Z models and Falcon 2Z allows carrying two bicycles inside the garage.

#### Comfortable camper van for maximum 2 travellers

Globe-Traveller Explorer Series has been designed for maximum two travellers. Like all Voyager and Pathfinder models, equipped with a double floor, these vans are also ready to be used all year round. Vast overhead lockers, a wardrobe with hanging space, deep drawers, and many other compartments, combined with a large garage provide a lot of storage space. 'Bike' version is available as an Explorer Z option.