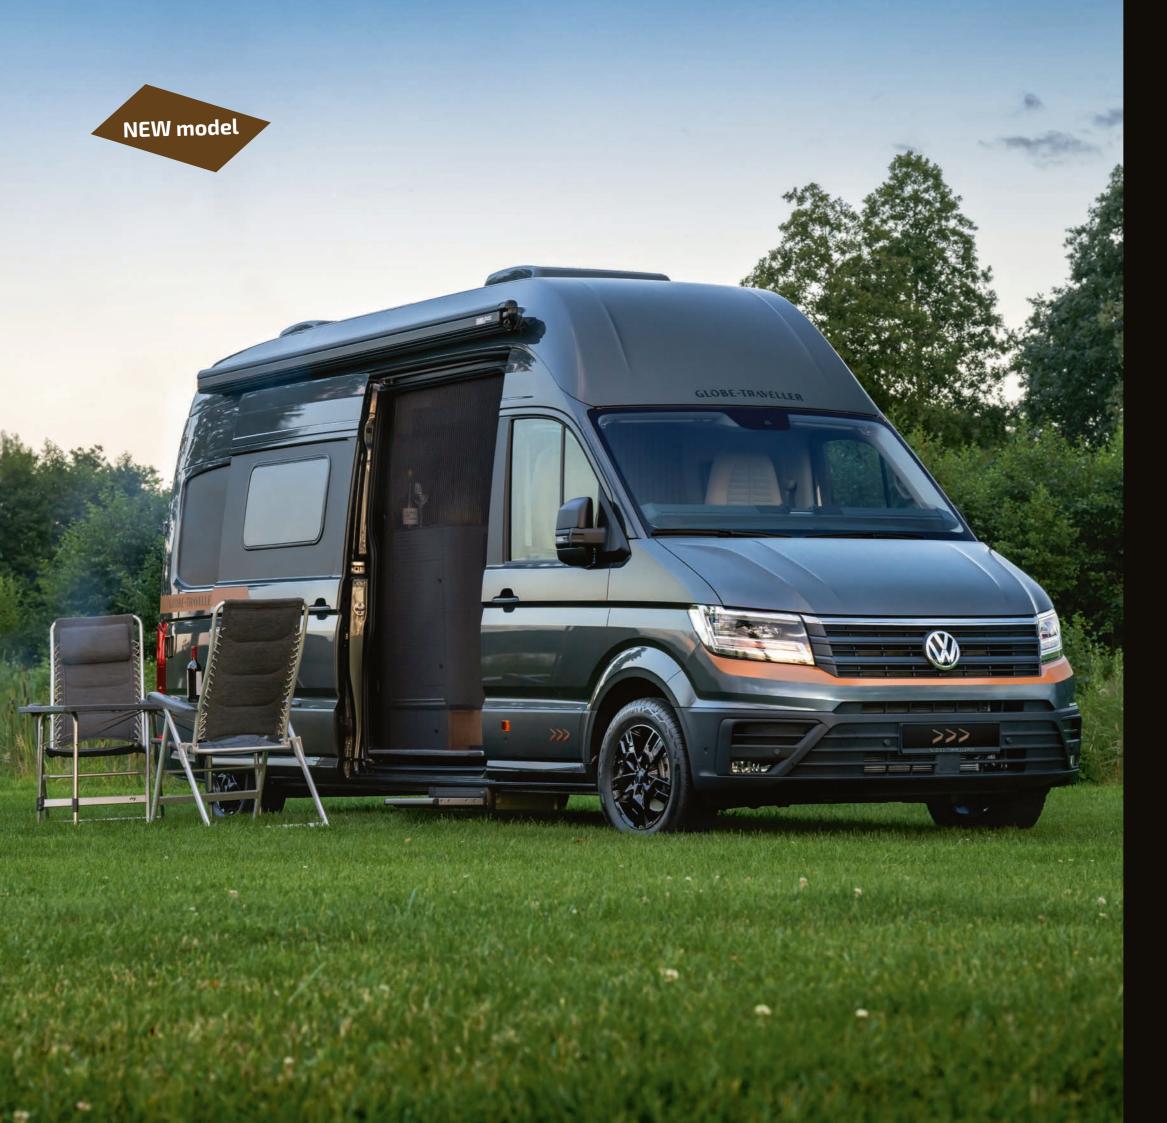

#### Falcon 2Z Volkswagen Crafter

Embrace Elegance and Adventure! Unleash your sporting spirit with our sophisticated and sleek camper van!

Introducing our latest masterpiece: the versatile and stylish camper van designed to encompass the essence of simplicity and refined style. Crafted with meticulous attention to detail, this camper caters to both biking enthusiasts and adventurers seeking comfort on their journeys. The thoughtful layout is tailored for two individuals, creating a cozy and intimate space to share unforgettable moments together.

#### Falcon 2XS Volkswagen Crafter

Discover a new level of comfort and convenience with our contemporary camper van experience.

This camper van has been designed with you in mind, featuring high quality materials for maximum comfort and durability. Fully winterised, with a double floor, like all our motorhomes, allows you to enjoy adventures in any weather.

The Globe-Traveller Falcon 2XS comes with an optional inverter and is available in a "gas-free" version, making it more environmentally friendly and more compelling for all of you who prefer not to have a gas installation in the motorhome.