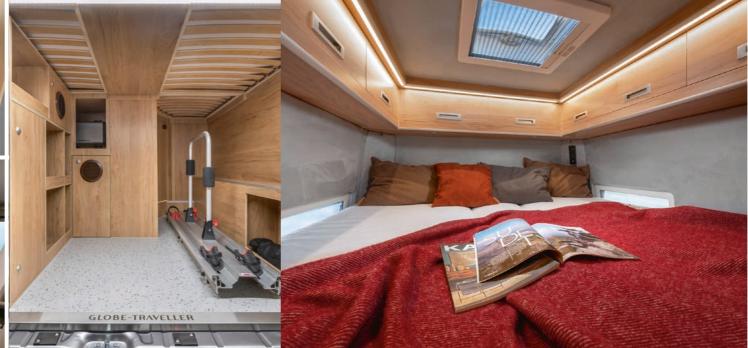

#### A 'BIKE' VERSION

A solution appreciated by cycling enthusiasts. A 'bike version' as an option, available in Pathfinder and Explorer Z models and Falcon 2Z allows carrying two bicycles inside the garage.

#### AND PULL-DOWN FOLDING BED

As a result of additional roof modification, a pull-down folding bed has been fitted inside. All Voyager and Pathfinder models with this roof adaptation are 3 meters high. In addition, the clearance distance between the floor and the ceiling is 210 cm in the dinette and 195 cm in the rear part of the habitation area.