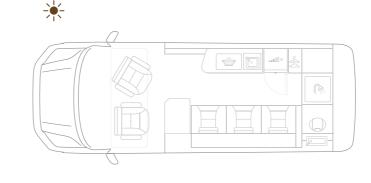

## Explorer 2X | 2XS

Setting this series apart is its unique feature: a rear bench for two has been replaced with a functional seating area. Already available in 2X and 2XS options.

### Voyager X | XS

Placing the bathroom at the rear of the vehicle allows a natural separation of the day area, which can be additionally closed off by a sliding door.

### **Voyager Z**

Uniquely designed middle of the van, offers dry and wet zones. A shower cabin is separate from the rest of the bathroom.