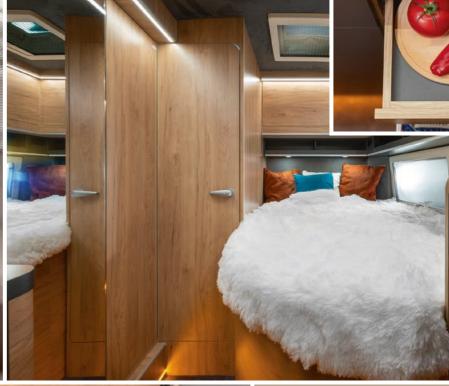

#### Voyager Series Fiat Ducato | Peugeot Boxer

A unique interior and compelling exterior

Globe-Traveller Voyagers provide four seats with 3-point seat belts. Large and comfortable beds in the rear are suitable for two adults. The fold-down upper bed has been designed with two kids or teenagers in mind.

With additional roof modification, the Voyager models are 3 meters tall. Standard doors of the panel van have been replaced with a lightweight composite wall, giving additional usable space inside.