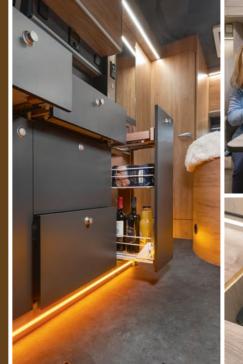

#### **MODIFIED GARAGE DOORS**

Standard doors of the panel van have been replaced with lightweight composite walls. You will find this modification in the Voyager series.

#### **DOUBLE FLOOR**

Super high roof panel vans are a base for Voyager, Pathfinder, and Explorer series to get truly winterised conversions. In the case of the Falcon serie we have accomplished this by crafting a roof design that enhances the interior height. The inclusion of a double floor beneath the entire living area, combined with proper insulation, enables these RVs to be utilized year-round.