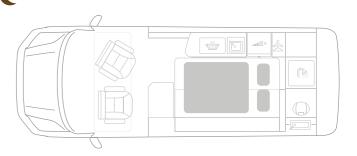

#### Falcon 2Z Volkswagen Crafter

Embrace Elegance and Adventure! Unleash your sporting spirit with our sophisticated and sleek camper van!

Introducing our latest masterpiece: the versatile and stylish camper van designed to encompass the essence of simplicity and refined style. Crafted with meticulous attention to detail, this camper caters to both biking enthusiasts and adventurers seeking comfort on their journeys. The thoughtful layout is tailored for two individuals, creating a cozy and intimate space to share unforgettable moments together.

#### Falcon 2XS Volkswagen Crafter

Discover a new level of comfort and convenience with our contemporary camper van experience.

This camper van has been designed with you in mind, featuring high quality materials for maximum comfort and durability. Fully winterised, with a double floor, like all our motorhomes, allows you to enjoy adventures in any weather.

The Globe-Traveller Falcon 2XS comes with an optional inverter and is available in a "gas-free" version, making it more environmentally friendly and more compelling for all of you who prefer not to have a gas installation in the motorhome.