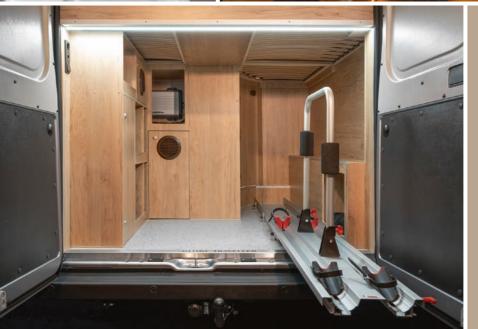

#### Comfortable camper van for maximum 2 travellers

Globe-Traveller Explorer Series has been designed for maximum two travellers. Like all Voyager and Pathfinder models, equipped with a double floor, these vans are also ready to be used all year round. Vast overhead lockers, a wardrobe with hanging space, deep drawers, and many other compartments, combined with a large garage provide a lot of storage space. 'Bike' version is available as an Explorer Z option.

#### **MODIFIED GARAGE DOORS**

Standard doors of the panel van have been replaced with lightweight composite walls. You will find this modification in the Voyager series.

#### A 'BIKE' VERSION

A solution appreciated by cycling enthusiasts. A 'bike version' as an option, available in Pathfinder and Explorer Z models and Falcon 2Z allows carrying two bicycles inside the garage.