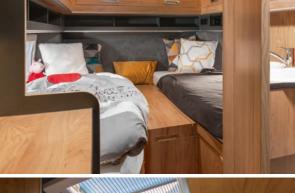

#### Voyager Series Fiat Ducato | Peugeot Boxer

A unique interior and compelling exterior

Globe-Traveller Voyagers provide four seats with 3-point seat belts. Large and comfortable beds in the rear are suitable for two adults. The fold-down upper bed has been designed with two kids or teenagers in mind.

With additional roof modification, the Voyager models are 3 meters tall. Standard doors of the panel van have been replaced with a lightweight composite wall, giving additional usable space inside.