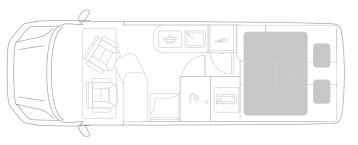

#### Pathfinder Series Fiat Ducato | Peugeot Boxer

A practical motorhome for families

Globe-Traveller Pathfinder Series is similar to the Voyager Series. These camper vans also have 4 seats and 4 berths, as well as a modified roof. The standard rear panel van door has been left unchanged, providing easy access to the garage. Both wings can be opened by 90 or 180 degrees for easier storage, loading and unloading.

The Pathfinder Z is also available as a 'bike' version so you can take two bicycles inside the garage.

>>>

### **Pathfinder X**

Main bedroom can be closed off by a sliding door.