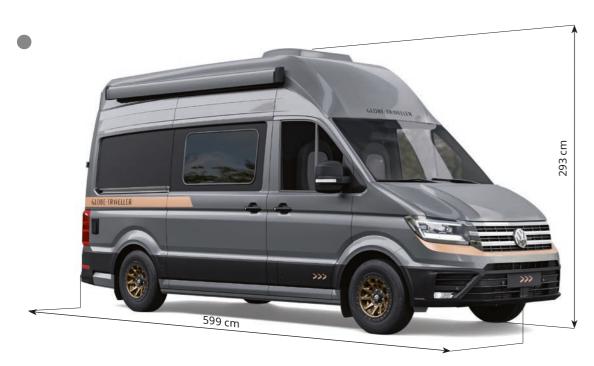

#### **Voyager XS**

Length 599 cm | French bed

#### **Explorer 2XS**

Length 599 cm | French bed