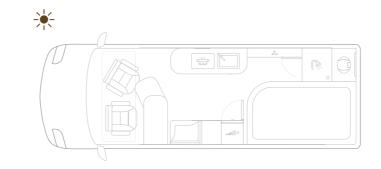

#### **Explorer 2XS**

Length 599 cm | French bed

### **Explorer 2X**

Length 636 cm | French bed

### **Explorer Z**

Length 636 cm | Big double bed or two single beds