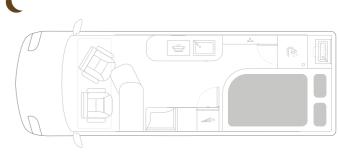

#### **Explorer 2XS**

Length 599 cm | French bed

### **Explorer 2X**

Length 636 cm | French bed

### **Explorer Z**

Length 636 cm | Big double bed or two single beds