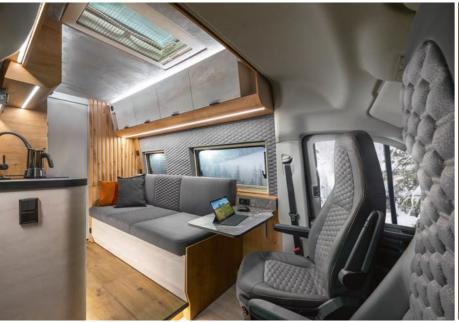

#### Voyager Series Fiat Ducato | Peugeot Boxer

A unique interior and compelling exterior

Globe-Traveller Voyagers provide four seats with 3-point seat belts. Large and comfortable beds in the rear are suitable for two adults. The fold-down upper bed has been designed with two kids or teenagers in mind.

With additional roof modification, the Voyager models are 3 meters tall. Standard doors of the panel van have been replaced with a lightweight composite wall, giving additional usable space inside.