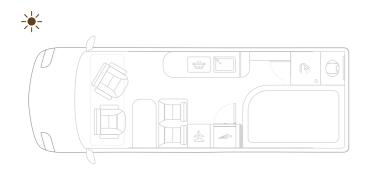

#### **Explorer 2XS**

Length 599 cm | French bed

### **Explorer 2X**

Length 636 cm | French bed

### **Explorer Z**

Length 636 cm | Big double bed or two single beds