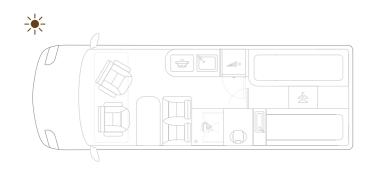

#### **Explorer 2XS**

Length 599 cm | French bed

### **Explorer 2X**

Length 636 cm | French bed

### **Explorer Z**

Length 636 cm | Big double bed or two single beds