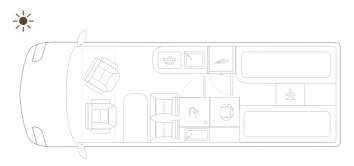

#### **Voyager XS**

Length 599 cm | French bed

### **Voyager and Pathfinder X**

Length 636 cm | French bed

#### **Voyager and Pathfinder Z**

Length 636 cm | Big double bed or two single beds