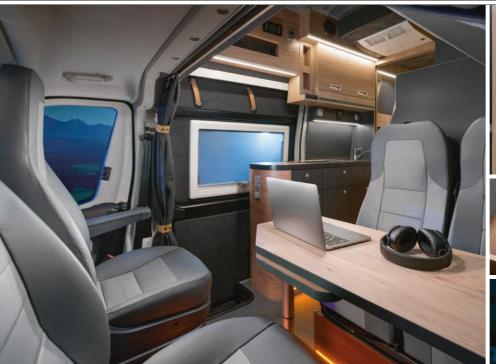

#### Comfortable camper van for maximum 2 travellers

Globe-Traveller Explorer Series has been designed for maximum two travellers. Like all Voyager and Pathfinder models, equipped with a double floor, these vans are also ready to be used all year round. Vast overhead lockers, a wardrobe with hanging space, deep drawers, and many other compartments, combined with a large garage provide a lot of storage space. 'Bike' version is available as an Explorer Z option.

## Explorer 2X | 2XS

Setting this series apart is its unique feature: a rear bench for two has been replaced with a functional seating area. Already available in 2X and 2XS options.