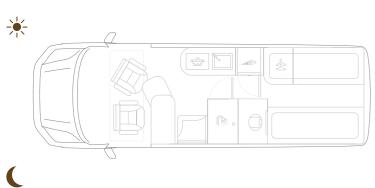

#### Comfortable camper van for maximum 2 travellers

Globe-Traveller Explorer Series has been designed for maximum two travellers. Like all Voyager and Pathfinder models, equipped with a double floor, these vans are also ready to be used all year round. Vast overhead lockers, a wardrobe with hanging space, deep drawers, and many other compartments, combined with a large garage provide a lot of storage space. 'Bike' version is available as an Explorer Z option.

## Explorer 2X | 2XS

Setting this series apart is its unique feature: a rear bench for two has been replaced with a functional seating area. Already available in 2X and 2XS options.