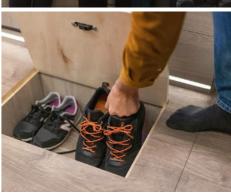

#### Comfortable camper van for maximum 2 travellers

Globe-Traveller Explorer Series has been designed for maximum two travellers. Like all Voyager and Pathfinder models, equipped with a double floor, these vans are also ready to be used all year round. Vast overhead lockers, a wardrobe with hanging space, deep drawers, and many other compartments, combined with a large garage provide a lot of storage space. 'Bike' version is available as an Explorer Z option.

#### Pathfinder Series Fiat Ducato | Peugeot Boxer

A practical motorhome for families

Globe-Traveller Pathfinder Series is similar to the Voyager Series. These camper vans also have 4 seats and 4 berths, as well as a modified roof. The standard rear panel van door has been left unchanged, providing easy access to the garage. Both wings can be opened by 90 or 180 degrees for easier storage, loading and unloading.