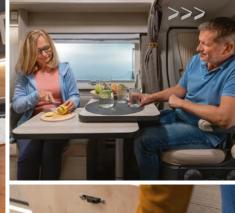

#### Voyager Series Fiat Ducato | Peugeot Boxer

A unique interior and compelling exterior

Globe-Traveller Voyagers provide four seats with 3-point seat belts. Large and comfortable beds in the rear are suitable for two adults. The fold-down upper bed has been designed with two kids or teenagers in mind.

#### Pathfinder Series Fiat Ducato | Peugeot Boxer

A practical motorhome for families

Globe-Traveller Pathfinder Series is similar to the Voyager Series. These camper vans also have 4 seats and 4 berths, as well as a modified roof. The standard rear panel van door has been left unchanged, providing easy access to the garage. Both wings can be opened by 90 or 180 degrees for easier storage, loading and unloading.