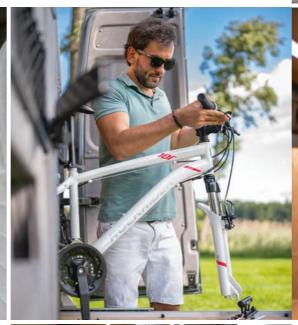

#### A 'BIKE' VERSION

A solution appreciated by cycling enthusiasts. A 'bike version' as an option, available in Pathfinder and Explorer Z models and Falcon 2Z allows carrying two bicycles inside the garage.

The Pathfinder Z is also available as a 'bike' version so you can take two bicycles inside the garage.

>>>