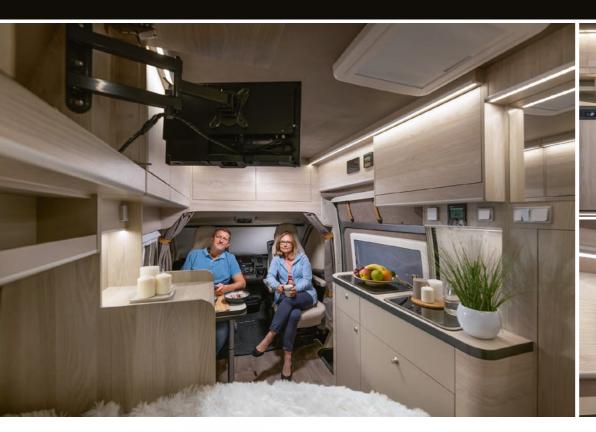

#### Voyager Series Fiat Ducato | Peugeot Boxer

A unique interior and compelling exterior

Globe-Traveller Voyagers provide four seats with 3-point seat belts. Large and comfortable beds in the rear are suitable for two adults. The fold-down upper bed has been designed with two kids or teenagers in mind.

With additional roof modification, the Voyager models are 3 meters tall. Standard doors of the panel van have been replaced with a lightweight composite wall, giving additional usable space inside.