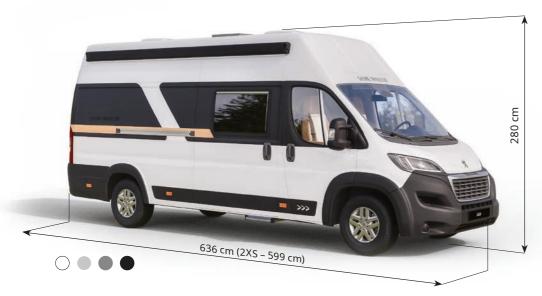

With additional roof modification, the Voyager models are 3 meters tall. Standard doors of the panel van have been replaced with a lightweight composite wall, giving additional usable space inside.

### **Voyager and Pathfinder X**

Length 636 cm | French bed