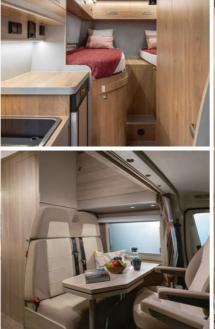

#### Voyager Series Fiat Ducato | Peugeot Boxer

A unique interior and compelling exterior

Globe-Traveller Voyagers provide four seats with 3-point seat belts. Large and comfortable beds in the rear are suitable for two adults. The fold-down upper bed has been designed with two kids or teenagers in mind.

With additional roof modification, the Voyager models are 3 meters tall. Standard doors of the panel van have been replaced with a lightweight composite wall, giving additional usable space inside.

### Voyager X | XS

Placing the bathroom at the rear of the vehicle allows a natural separation of the day area, which can be additionally closed off by a sliding door.