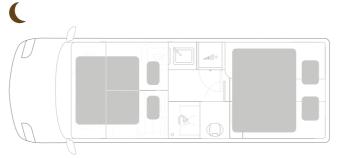

#### **Explorer 2XS**

Length 599 cm | French bed

### **Explorer 2X**

Length 636 cm | French bed

### **Explorer Z**

Length 636 cm | Big double bed or two single beds