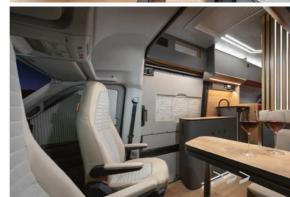

#### Comfortable camper van for maximum 2 travellers

Globe-Traveller Explorer Series has been designed for maximum two travellers. Like all Voyager and Pathfinder models, equipped with a double floor, these vans are also ready to be used all year round. Vast overhead lockers, a wardrobe with hanging space, deep drawers, and many other compartments, combined with a large garage provide a lot of storage space. 'Bike' version is available as an Explorer Z option.

## Explorer 2X | 2XS

Setting this series apart is its unique feature: a rear bench for two has been replaced with a functional seating area. Already available in 2X and 2XS options.