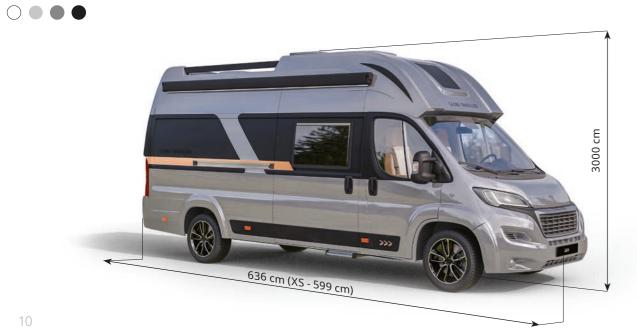

#### **Voyager XS**

Length 599 cm | French bed

### **Voyager and Pathfinder X**

Length 636 cm | French bed

#### **Voyager and Pathfinder Z**

Length 636 cm | Big double bed or two single beds

#### **Explorer 2XS**

Length 599 cm | French bed

### **Explorer 2X**

Length 636 cm | French bed

### **Explorer Z**

Length 636 cm | Big double bed or two single beds