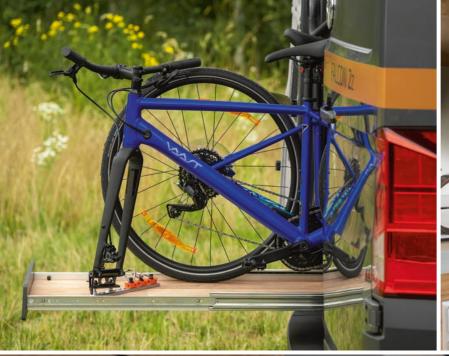

#### A 'BIKE' VERSION

A solution appreciated by cycling enthusiasts. A 'bike version' as an option, available in Pathfinder and Explorer Z models and Falcon 2Z allows carrying two bicycles inside the garage.

The Pathfinder Z is also available as a 'bike' version so you can take two bicycles inside the garage.

>>>

#### Comfortable camper van for maximum 2 travellers

Globe-Traveller Explorer Series has been designed for maximum two travellers. Like all Voyager and Pathfinder models, equipped with a double floor, these vans are also ready to be used all year round. Vast overhead lockers, a wardrobe with hanging space, deep drawers, and many other compartments, combined with a large garage provide a lot of storage space. 'Bike' version is available as an Explorer Z option.