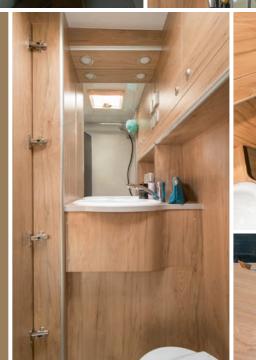

eot Boxer

A unique interior and compelling exterior

Globe-Traveller Voyagers provide four seats with 3-point seat belts. Large and comfortable beds in the rear are suitable for two adults. The fold-down upper bed has been designed with two kids or teenagers in mind.

With additional roof modification, the Voyager models are 3 meters tall. Standard doors of the panel van have been replaced with a lightweight composite wall, giving additional usable space inside.







### Voyager X | XS

Placing the bathroom at the rear of the vehicle allows a natural separation of the day area, which can be additionally closed off by a sliding door.















### **Voyager Z**

Uniquely designed middle of the van, offers dry and wet zones. A shower cabin is separate from the rest of the bathroom.







#### Pathfinder Series Fiat Ducato | Peugeot Boxer

A practical motorhome for families

Globe-Traveller Pathfinder Series is similar to the Voyager Series. These camper vans also have 4 seats and 4 berths, as well as a modified roof. The standard rear panel van door has been left unchanged, providing easy access to the garage. Both wings can be opened by 90 or 180 degrees for easier storage, loading and unloading.

The Pathfinder Z is also available as a 'bike' version so you can take two bicycles inside the garage.



>>>















### **Pathfinder X**

Main bedroom can be closed off by a sliding door.















#### **Voyager XS**

Length 599 cm | French bed





### **Voyager and Pathfinder X**

Length 636 cm | French bed





#### **Voyager and Pathfinder Z**

Length 63