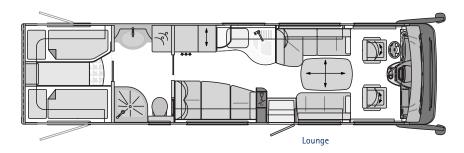

#### LINER PLUS 940 LS

| Base vehicle                                                                | lveco Eurocargo  | MAN TGL          | MB Atego         |
|-----------------------------------------------------------------------------|------------------|------------------|------------------|
| Chassis type                                                                | 90E25            | 8.220 TipMatic   | 923 L            |
| Engine                                                                      | 6 cylinder       | 4 cylinder       | 4 cylinder       |
| Engine capacity                                                             | 6.7              | 4.6 l            | 5.1 l            |
| Output                                                                      | 184 kW (250 bhp) | 162 kW (220 bhp) | 170 kW (231 bhp) |
| Torque                                                                      | 850 Nm           | 850 Nm           | 900 Nm           |
| Overall length (mm)                                                         | 9500             | 9500             | 9500             |
| Overall width (mm)                                                          | 2480             | 2480             | 2480             |
| Overall height (mm)                                                         | 3560             | 3560             | 3630             |
| Wheelbase (mm)                                                              | 4815             | 4850             | 4820             |
| Gross vehicle weight ratio (kg)                                             | 9000             | 8800             | 9500             |
| Mass in running order(kg)                                                   | 7470             | 7170             | 7690             |
| Payload (kg)                                                                | 1530             | 1630             | 1810             |
| Towbar load (kg)                                                            | 3500             | 3500             | 3500             |
| Seats with three-point seatbelt in multi-function / CL lounge / bar version | 3 / 4 / 4        | 3 / 4 / 4        | 3 / 4 / 4        |
| Bench seat left (CL lounge, mm)                                             | 1850 / 915       | 1850 / 915       | 1850 / 915       |
| Bench seat right (mm)                                                       | 1360 / 650       | 1360 / 650       | 1360 / 650       |
| Rear bed (mm)                                                               | 2x 2000 / 850    | 2 x 2000 / 850   | 2 x 2000 / 850   |
| Pull-down bed dimensions (optional, mm)                                     | 2080 / 1440      | 2080 / 1440      | 2080 / 1440      |
| Height above pull-down bed (mm)                                             | 860              | 860              | 860              |
| Garage door right H / W (mm)                                                | 1250 / 1150      | 1250 / 1150      | 1250 / 1150      |
| Garage door left H / W (mm)                                                 | 1250 / 800       | 1250 / 800       | 1250 / 800       |