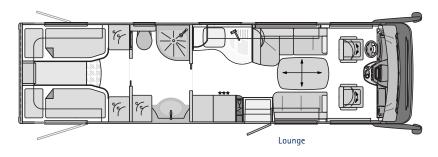

#### LIVING ROOM / BEDROOM AREA LINER PLUS

| Furniture flaps and doors (veneered on both sides)                                                                                              |                           |
|-------------------------------------------------------------------------------------------------------------------------------------------------|---------------------------|
| • European Wenge                                                                                                                                | •                         |
| • Cherry Fineline                                                                                                                               | optional, no extra charge |
| Level living room floor from the dashboard to the rear bed                                                                                      | •                         |
| Wall and ceiling trim in colour-coordinated microfibre                                                                                          | •                         |
| Soft-walk floor covering. Colour: antia anthracite                                                                                              | •                         |
| Ergonomically-shaped seating group, in high-quality textile / microfibre upholstery with zippers (in cushions) incl. driver's compartment seats | •                         |
| High-quality sliding curtains                                                                                                                   | •                         |
| Multi-functional couch on the left with seat belt                                                                                               | •                         |
| Wardrobe with LED lighting                                                                                                                      | •                         |
| Rear bed with sprung base, adjustable headrest and comfortable cold foam mattress                                                               | •                         |
| Double-glazed panoramic skylight with light, fly screen and pleated shade blinding in living room                                               | •                         |
| Mini-Heki with fly screen and pleated shade blind in bedroom area                                                                               | •                         |
| High-quality living-room table                                                                                                                  | •                         |
| TV sideboard in entrance area                                                                                                                   | •                         |
| Display cabinet in entrance area with solid mineral material shelves incl. a range of glasses, with LED lighting                                | •                         |
| Light canopies with LED spotlights and indirect lighting with a high-quality, faux leather cover                                                | •                         |
| Robust metal entrance handle for boarding assistance                                                                                            | •                         |
| 1 x 12 V socket (living room) and 3 x 230 V sockets (1 x living room, 2 x bedroom area)                                                         | •                         |
| Wall covering with faux-leather cassettes for double / single beds in the rear of the vehicle (depending on floor plan)                         | •                         |
| Wrap round front wall cabinets above windscreen (not with pull-down bed option)                                                                 | •                         |

#### **PULL-DOWN BED (OPTIONAL)**

| Bed Size (in mm)                                    | 2080 x 1440 |
|-----------------------------------------------------|-------------|
| Height above bed (in mm)                            | 860         |
| Comfortable cold-foam mattress with spring supports | •           |
| Mini-Heki with fly screen and pleated shade blind   | •           |

#### LINER PLUS 940 LS

| Base vehicle                                                                | lveco Eurocargo  | MAN TGL          | MB Atego         |
|-----------------------------------------------------------------------------|------------------|------------------|------------------|
| Chassis type                                                                | 90E25            | 8.220 TipMatic   | 923 L            |
| Engine                                                                      | 6 cylinder       | 4 cylinder       | 4 cylinder       |
| Engine capacity                                                             | 6.7              | 4.6 l            | 5.1 l            |
| Output                                                                      | 184 kW (250 bhp) | 162 kW (220 bhp) | 170 kW (231 bhp) |
| Torque                                                                      | 850 Nm           | 850 Nm           | 900 Nm           |
| Overall length (mm)                                                         | 9500             | 9500             | 9500             |
| Overall width (mm)                                                          | 2480             | 2480             | 2480             |
| Overall height (mm)                                                         | 3560             | 3560             | 3630             |
| Wheelbase (mm)                                                              | 4815             | 4850             | 4820             |
| Gross vehicle weight ratio (kg)                                             | 9000             | 8800             | 9500             |
| Mass in running order(kg)                                                   | 7470             | 7170             | 7690             |
| Payload (kg)                                                                | 1530             | 1630             | 1810             |
| Towbar load (kg)                                                            | 3500             | 3500             | 3500             |
| Seats with three-point seatbelt in multi-function / CL lounge / bar version | 3 / 4 / 4        | 3 / 4 / 4        | 3 / 4 / 4        |
| Bench seat left (CL lounge, mm)                                             | 1850 / 915       | 1850 / 915       | 1850 / 915       |
| Bench seat right (mm)                                                       | 1360 / 650       | 1360 / 650       | 1360 / 650       |
| Rear bed (mm)                                                               | 2x 2000 / 850    | 2 x 2000 / 850   | 2 x 2000 / 850   |
| Pull-down bed dimensions (optional, mm)                                     | 2080 / 1440      | 2080 / 1440      | 2080 / 1440      |
| Height above pull-down bed (mm)                                             | 860              | 860              | 860              |
| Garage door right H / W (mm)                                                | 1250 / 1150      | 1250 / 1150      | 1250 / 1150      |
| Garage door left H / W (mm)                                                 | 1250 / 800       | 1250 / 800       | 1250 / 800       |

#### LINER PLUS 940 M

| Base vehicle                                                                | Iveco Eurocargo  | MAN TGL          | MB Atego         |
|-----------------------------------------------------------------------------|------------------|------------------|------------------|
| Chassis type                                                                | 90E25            | 8.220 TipMatic   | 923 L            |
| Engine                                                                      | 6 cylinder       | 4 cylinder       | 4 cylinder       |
| Engine capacity                                                             | 6.7 l            | 4.6              | 5.1 l            |
| Output                                                                      | 184 kW (250 bhp) | 162 kW (220 bhp) | 170 kW (231 bhp) |
| Torque                                                                      | 850 Nm           | 850 Nm           | 900 Nm           |
| Overall length (mm)                                                         | 9500             | 9500             | 9500             |
| Overall width (mm)                                                          | 2480             | 2480             | 2480             |
| Overall height (mm)                                                         | 3560             | 3560             | 3630             |
| Wheelbase (mm)                                                              | 4815             | 4850             | 4820             |
| Gross vehicle weight ratio (kg)                                             | 9000             | 8800             | 9500             |
| Mass in running order (kg)                                                  | 7470             | 7170             | 7690             |
| Payload (kg)                                                                | 1530             | 1630             | 1810             |
| Towbar load (kg)                                                            | 3500             | 3500             | 3500             |
| Seats with three-point seatbelt in multi-function / CL lounge / bar version | 3 / 4 / 4        | 3 / 4 / 4        | 3 / 4 / 4        |
| Bench seat left (CL lounge, mm)                                             | 1850 / 915       | 1850 / 915       | 1850 / 915       |
| Bench seat right (mm)                                                       | 1360 / 650       | 1360 / 650       | 1360 / 650       |
| Rear bed (mm)                                                               | 2000 / 1570      | 2000 / 1570      | 2000 / 1570      |
| Pull-down bed dimensions (optional, mm)                                     | 2080 / 1440      | 2080 / 1440      | 2080 / 1440      |
| Height above pull-down bed (mm)                                             | 860              | 860              | 860              |
| Garage door right H / W (mm)                                                | 1250 / 1150      | 1250 / 1150      | 1250 / 1150      |
| Garage door left H / W (mm)                                                 | 1250 / 800       | 1250 / 800       | 1250 / 800       |

#### LINER PLUS 995 M

| Base vehicle                                                                | Iveco Eurocargo  | MAN TGL          | MB Atego         |
|-----------------------------------------------------------------------------|------------------|------------------|------------------|
| Chassis type                                                                | 120E28           | 12.250 TipMatic  | 1230 L           |
| Engine                                                                      | 6 cylinder       | 6 cylinder       | 6 cylinder       |
| Engine capacity                                                             | 6.7 l            | 6.9 l            | 7.7              |
| Output                                                                      | 206 kW (280 bhp) | 184 kW (250 bhp) | 220 kW (299 bhp) |
| Torque                                                                      | 1000 Nm          | 1000 Nm          | 1200 Nm          |
| Overall length (mm)                                                         | 10000            | 10000            | 10000            |
| Overall width (mm)                                                          | 2480             | 2480             | 2480             |
| Overall height (mm)                                                         | 3690             | 3550             | 3720             |
| Wheelbase (mm)                                                              | 5175             | 5200             | 5060             |
| Gross vehicle weight ratio (kg)                                             | 11990            | 11990            | 11990            |
| Mass in running order (kg)                                                  | 8420             | 7970             | 8740             |
| Payload (kg)                                                                | 3570             | 4020             | 3250             |
| Towbar load (kg)                                                            | 3000             | 3000             | 3000             |
| Seats with three-point seatbelt in multi-function / CL lounge / bar version | 3 / 4 / 4        | 3 / 4 / 4        | 3 / 4 / 4        |
| Bench seat left (CL lounge, mm)                                             | 1850 / 915       | 1850 / 915       | 1850 / 915       |
| Bench seat right (mm)                                                       | 1360 / 650       | 1360 / 650       | 1360 / 650       |
| Rear bed (mm)                                                               | 2000 / 1570      | 2000 / 1570      | 2000 / 1570      |
| Pull-down bed dimensions (optional, mm)                                     | 2080 / 1440      | 2080 / 1440      | 2080 / 1440      |
| Height above pull-down bed (mm)                                             | 860              | 860              | 860              |
| Garage door right H / W (mm)                                                | 1250 / 1150      | 1250 / 1150      | 1250 / 1150      |
| Garage door left H / W (mm)                                                 | 1250 / 800       | 1250 / 800       | 1250 / 800       |

#### LINER PLUS 990 L

| Base vehicle                                                                | Iveco Eurocargo  | MAN TGL          | MB Atego         |
|-----------------------------------------------------------------------------|------------------|------------------|------------------|
| Chassis type                                                                | 120E28           | 12.250 TipMatic  | 1230 L           |
| Engine                                                                      | 6 cylinder       | 6 cylinder       | 6 cylinder       |
| Engine capacity                                                             | 6.7              | 6.9              | 7.7              |
| Output                                                                      | 206 kW (280 bhp) | 184 kW (250 bhp) | 220 kW (299 bhp) |
| Torque                                                                      | 1000 Nm          | 1000 Nm          | 1200 Nm          |
| Overall length (mm)                                                         | 10000            | 10000            | 10000            |
| Overall width (mm)                                                          | 2480             | 2480             | 2480             |
| Overall height (mm)                                                         | 3650             | 3550             | 3720             |
| Wheelbase (mm)                                                              | 5175             | 5200             | 5060             |
| Gross vehicle weight ratio (kg)                                             | 11990            | 11990            | 11990            |
| Mass in running order (kg)                                                  | 8520             | 8070             | 8840             |
| Payload (kg)                                                                | 3470             | 3920             | 3150             |
| Towbar load (kg)                                                            | 3000             | 3000             | 3000             |
| Seats with three-point seatbelt in multi-function / CL lounge / bar version | 5/6/6            | 5/6/6            | 5/6/6            |
| Bench seat left (CL lounge, mm)                                             | 1850 / 915       | 1850 / 915       | 1850 / 915       |
| Bench seat right (mm)                                                       | 1360 / 650       | 1360 / 650       | 1360 / 650       |
| Rear bed (mm)                                                               | 2 x 2000 / 850   | 2x2000 / 850     | 2x2000 / 850     |
| Pull-down bed dimensions (optional, mm)                                     | 2080 / 1440      | 2080 / 1440      | 2080 / 1440      |
| Height above pull-down bed (mm)                                             | 860              | 860              | 860              |
| Garage door right H / W (mm)                                                | 1250 / 1150      | 1250 / 1150      | 1250 / 1150      |
| Garage door left H / W (mm)                                                 | 1250 / 800       | 1250 / 800       | 1250 / 800       |