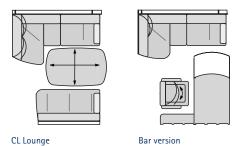

#### LINER PLUS 940 LS

| Base vehicle                                                                | lveco Eurocargo  | MAN TGL          | MB Atego         |
|-----------------------------------------------------------------------------|------------------|------------------|------------------|
| Chassis type                                                                | 90E25            | 8.220 TipMatic   | 923 L            |
| Engine                                                                      | 6 cylinder       | 4 cylinder       | 4 cylinder       |
| Engine capacity                                                             | 6.7              | 4.6 l            | 5.1 l            |
| Output                                                                      | 184 kW (250 bhp) | 162 kW (220 bhp) | 170 kW (231 bhp) |
| Torque                                                                      | 850 Nm           | 850 Nm           | 900 Nm           |
| Overall length (mm)                                                         | 9500             | 9500             | 9500             |
| Overall width (mm)                                                          | 2480             | 2480             | 2480             |
| Overall height (mm)                                                         | 3560             | 3560             | 3630             |
| Wheelbase (mm)                                                              | 4815             | 4850             | 4820             |
| Gross vehicle weight ratio (kg)                                             | 9000             | 8800             | 9500             |
| Mass in running order(kg)                                                   | 7470             | 7170             | 7690             |
| Payload (kg)                                                                | 1530             | 1630             | 1810             |
| Towbar load (kg)                                                            | 3500             | 3500             | 3500             |
| Seats with three-point seatbelt in multi-function / CL lounge / bar version | 3 / 4 / 4        | 3 / 4 / 4        | 3 / 4 / 4        |
| Bench seat left (CL lounge, mm)                                             | 1850 / 915       | 1850 / 915       | 1850 / 915       |
| Bench seat right (mm)                                                       | 1360 / 650       | 1360 / 650       | 1360 / 650       |
| Rear bed (mm)                                                               | 2x 2000 / 850    | 2 x 2000 / 850   | 2 x 2000 / 850   |
| Pull-down bed dimensions (optional, mm)                                     | 2080 / 1440      | 2080 / 1440      | 2080 / 1440      |
| Height above pull-down bed (mm)                                             | 860              | 860              | 860              |
| Garage door right H / W (mm)                                                | 1250 / 1150      | 1250 / 1150      | 1250 / 1150      |
| Garage door left H / W (mm)                                                 | 1250 / 800       | 1250 / 800       | 1250 / 800       |

#### LINER PLUS 940 M

| Base vehicle                                                                | Iveco Eurocargo  | MAN TGL          | MB Atego         |
|-----------------------------------------------------------------------------|------------------|------------------|------------------|
| Chassis type                                                                | 90E25            | 8.220 TipMatic   | 923 L            |
| Engine                                                                      | 6 cylinder       | 4 cylinder       | 4 cylinder       |
| Engine capacity                                                             | 6.7 l            | 4.6              | 5.1 l            |
| Output                                                                      | 184 kW (250 bhp) | 162 kW (220 bhp) | 170 kW (231 bhp) |
| Torque                                                                      | 850 Nm           | 850 Nm           | 900 Nm           |
| Overall length (mm)                                                         | 9500             | 9500             | 9500             |
| Overall width (mm)                                                          | 2480             | 2480             | 2480             |
| Overall height (mm)                                                         | 3560             | 3560             | 3630             |
| Wheelbase (mm)                                                              | 4815             | 4850             | 4820             |
| Gross vehicle weight ratio (kg)                                             | 9000             | 8800             | 9500             |
| Mass in running order (kg)                                                  | 7470             | 7170             | 7690             |
| Payload (kg)                                                                | 1530             | 1630             | 1810             |
| Towbar load (kg)                                                            | 3500             | 3500             | 3500             |
| Seats with three-point seatbelt in multi-function / CL lounge / bar version | 3 / 4 / 4        | 3 / 4 / 4        | 3 / 4 / 4        |
| Bench seat left (CL lounge, mm)                                             | 1850 / 915       | 1850 / 915       | 1850 / 915       |
| Bench seat right (mm)                                                       | 1360 / 650       | 1360 / 650       | 1360 / 650       |
| Rear bed (mm)                                                               | 2000 / 1570      | 2000 / 1570      | 2000 / 1570      |
| Pull-down bed dimensions (optional, mm)                                     | 2080 / 1440      | 2080 / 1440      | 2080 / 1440      |
| Height above pull-down bed (mm)                                             | 860              | 860              | 860              |
| Garage door right H / W (mm)                                                | 1250 / 1150      | 1250 / 1150      | 1250 / 1150      |
| Garage door left H / W (mm)                                                 | 1250 / 800       | 1250 / 800       | 1250 / 800       |

#### LINER PLUS 995 M

| Base vehicle                                                                | Iveco Eurocargo  | MAN TGL          | MB Atego         |
|-----------------------------------------------------------------------------|------------------|------------------|------------------|
| Chassis type                                                                | 120E28           | 12.250 TipMatic  | 1230 L           |
| Engine                                                                      | 6 cylinder       | 6 cylinder       | 6 cylinder       |
| Engine capacity                                                             | 6.7 l            | 6.9 l            | 7.7              |
| Output                                                                      | 206 kW (280 bhp) | 184 kW (250 bhp) | 220 kW (299 bhp) |
| Torque                                                                      | 1000 Nm          | 1000 Nm          | 1200 Nm          |
| Overall length (mm)                                                         | 10000            | 10000            | 10000            |
| Overall width (mm)                                                          | 2480             | 2480             | 2480             |
| Overall height (mm)                                                         | 3690             | 3550             | 3720             |
| Wheelbase (mm)                                                              | 5175             | 5200             | 5060             |
| Gross vehicle weight ratio (kg)                                             | 11990            | 11990            | 11990            |
| Mass in running order (kg)                                                  | 8420             | 7970             | 8740             |
| Payload (kg)                                                                | 3570             | 4020             | 3250             |
| Towbar load (kg)                                                            | 3000             | 3000             | 3000             |
| Seats with three-point seatbelt in multi-function / CL lounge / bar version | 3 / 4 / 4        | 3 / 4 / 4        | 3 / 4 / 4        |
| Bench seat left (CL lounge, mm)                                             | 1850 / 915       | 1850 / 915       | 1850 / 915       |
| Bench seat right (mm)                                                       | 1360 / 650       | 1360 / 650       | 1360 / 650       |
| Rear bed (mm)                                                               | 2000 / 1570      | 2000 / 1570      | 2000 / 1570      |
| Pull-down bed dimensions (optional, mm)                                     | 2080 / 1440      | 2080 / 1440      | 2080 / 1440      |
| Height above pull-down bed (mm)                                             | 860              | 860              | 860              |
| Garage door right H / W (mm)                                                | 1250 / 1150      | 1250 / 1150      | 1250 / 1150      |
| Garage door left H / W (mm)                                                 | 1250 / 800       | 1250 / 800       | 1250 / 800       |

#### LINER PLUS 990 L

| Base vehicle                                                                | Iveco Eurocargo  | MAN TGL          | MB Atego         |
|-----------------------------------------------------------------------------|------------------|------------------|------------------|
| Chassis type                                                                | 120E28           | 12.250 TipMatic  | 1230 L           |
| Engine                                                                      | 6 cylinder       | 6 cylinder       | 6 cylinder       |
| Engine capacity                                                             | 6.7              | 6.9              | 7.7              |
| Output                                                                      | 206 kW (280 bhp) | 184 kW (250 bhp) | 220 kW (299 bhp) |
| Torque                                                                      | 1000 Nm          | 1000 Nm          | 1200 Nm          |
| Overall length (mm)                                                         | 10000            | 10000            | 10000            |
| Overall width (mm)                                                          | 2480             | 2480             | 2480             |
| Overall height (mm)                                                         | 3650             | 3550             | 3720             |
| Wheelbase (mm)                                                              | 5175             | 5200             | 5060             |
| Gross vehicle weight ratio (kg)                                             | 11990            | 11990            | 11990            |
| Mass in running order (kg)                                                  | 8520             | 8070             | 8840             |
| Payload (kg)                                                                | 3470             | 3920             | 3150             |
| Towbar load (kg)                                                            | 3000             | 3000             | 3000             |
| Seats with three-point seatbelt in multi-function / CL lounge / bar version | 5/6/6            | 5/6/6            | 5/6/6            |
| Bench seat left (CL lounge, mm)                                             | 1850 / 915       | 1850 / 915       | 1850 / 915       |
| Bench seat right (mm)                                                       | 1360 / 650       | 1360 / 650       | 1360 / 650       |
| Rear bed (mm)                                                               | 2 x 2000 / 850   | 2x2000 / 850     | 2x2000 / 850     |
| Pull-down bed dimensions (optional, mm)                                     | 2080 / 1440      | 2080 / 1440      | 2080 / 1440      |
| Height above pull-down bed (mm)                                             | 860              | 860              | 860              |
| Garage door right H / W (mm)                                                | 1250 / 1150      | 1250 / 1150      | 1250 / 1150      |
| Garage door left H / W (mm)                                                 | 1250 / 800       | 1250 / 800       | 1250 / 800       |