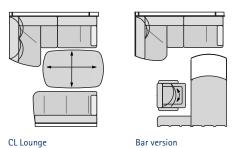

#### LINER PLUS 940 LS

| Base vehicle                                                                | lveco Eurocargo  | MAN TGL          | MB Atego         |
|-----------------------------------------------------------------------------|------------------|------------------|------------------|
| Chassis type                                                                | 90E25            | 8.220 TipMatic   | 923 L            |
| Engine                                                                      | 6 cylinder       | 4 cylinder       | 4 cylinder       |
| Engine capacity                                                             | 6.7              | 4.6 l            | 5.1 l            |
| Output                                                                      | 184 kW (250 bhp) | 162 kW (220 bhp) | 170 kW (231 bhp) |
| Torque                                                                      | 850 Nm           | 850 Nm           | 900 Nm           |
| Overall length (mm)                                                         | 9500             | 9500             | 9500             |
| Overall width (mm)                                                          | 2480             | 2480             | 2480             |
| Overall height (mm)                                                         | 3560             | 3560             | 3630             |
| Wheelbase (mm)                                                              | 4815             | 4850             | 4820             |
| Gross vehicle weight ratio (kg)                                             | 9000             | 8800             | 9500             |
| Mass in running order(kg)                                                   | 7470             | 7170             | 7690             |
| Payload (kg)                                                                | 1530             | 1630             | 1810             |
| Towbar load (kg)                                                            | 3500             | 3500             | 3500             |
| Seats with three-point seatbelt in multi-function / CL lounge / bar version | 3 / 4 / 4        | 3 / 4 / 4        | 3 / 4 / 4        |
| Bench seat left (CL lounge, mm)                                             | 1850 / 915       | 1850 / 915       | 1850 / 915       |
| Bench seat right (mm)                                                       | 1360 / 650       | 1360 / 650       | 1360 / 650       |
| Rear bed (mm)                                                               | 2x 2000 / 850    | 2 x 2000 / 850   | 2 x 2000 / 850   |
| Pull-down bed dimensions (optional, mm)                                     | 2080 / 1440      | 2080 / 1440      | 2080 / 1440      |
| Height above pull-down bed (mm)                                             | 860              | 860              | 860              |
| Garage door right H / W (mm)                                                | 1250 / 1150      | 1250 / 1150      | 1250 / 1150      |
| Garage door left H / W (mm)                                                 | 1250 / 800       | 1250 / 800       | 1250 / 800       |