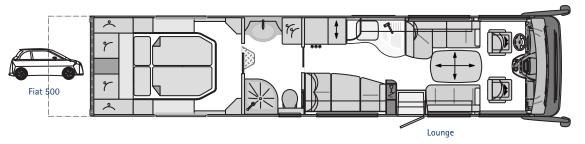

#### LINER PLUS 940 LS

| Base vehicle                                                                | lveco Eurocargo  | MAN TGL          | MB Atego         |
|-----------------------------------------------------------------------------|------------------|------------------|------------------|
| Chassis type                                                                | 90E25            | 8.220 TipMatic   | 923 L            |
| Engine                                                                      | 6 cylinder       | 4 cylinder       | 4 cylinder       |
| Engine capacity                                                             | 6.7              | 4.6 l            | 5.1 l            |
| Output                                                                      | 184 kW (250 bhp) | 162 kW (220 bhp) | 170 kW (231 bhp) |
| Torque                                                                      | 850 Nm           | 850 Nm           | 900 Nm           |
| Overall length (mm)                                                         | 9500             | 9500             | 9500             |
| Overall width (mm)                                                          | 2480             | 2480             | 2480             |
| Overall height (mm)                                                         | 3560             | 3560             | 3630             |
| Wheelbase (mm)                                                              | 4815             | 4850             | 4820             |
| Gross vehicle weight ratio (kg)                                             | 9000             | 8800             | 9500             |
| Mass in running order(kg)                                                   | 7470             | 7170             | 7690             |
| Payload (kg)                                                                | 1530             | 1630             | 1810             |
| Towbar load (kg)                                                            | 3500             | 3500             | 3500             |
| Seats with three-point seatbelt in multi-function / CL lounge / bar version | 3 / 4 / 4        | 3 / 4 / 4        | 3 / 4 / 4        |
| Bench seat left (CL lounge, mm)                                             | 1850 / 915       | 1850 / 915       | 1850 / 915       |
| Bench seat right (mm)                                                       | 1360 / 650       | 1360 / 650       | 1360 / 650       |
| Rear bed (mm)                                                               | 2x 2000 / 850    | 2 x 2000 / 850   | 2 x 2000 / 850   |
| Pull-down bed dimensions (optional, mm)                                     | 2080 / 1440      | 2080 / 1440      | 2080 / 1440      |
| Height above pull-down bed (mm)                                             | 860              | 860              | 860              |
| Garage door right H / W (mm)                                                | 1250 / 1150      | 1250 / 1150      | 1250 / 1150      |
| Garage door left H / W (mm)                                                 | 1250 / 800       | 1250 / 800       | 1250 / 800       |