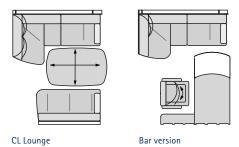

#### LINER PLUS 940 LS

| Base vehicle                                                                | lveco Eurocargo  | MAN TGL          | MB Atego         |
|-----------------------------------------------------------------------------|------------------|------------------|------------------|
| Chassis type                                                                | 90E25            | 8.220 TipMatic   | 923 L            |
| Engine                                                                      | 6 cylinder       | 4 cylinder       | 4 cylinder       |
| Engine capacity                                                             | 6.7              | 4.6 l            | 5.1 l            |
| Output                                                                      | 184 kW (250 bhp) | 162 kW (220 bhp) | 170 kW (231 bhp) |
| Torque                                                                      | 850 Nm           | 850 Nm           | 900 Nm           |
| Overall length (mm)                                                         | 9500             | 9500             | 9500             |
| Overall width (mm)                                                          | 2480             | 2480             | 2480             |
| Overall height (mm)                                                         | 3560             | 3560             | 3630             |
| Wheelbase (mm)                                                              | 4815             | 4850             | 4820             |
| Gross vehicle weight ratio (kg)                                             | 9000             | 8800             | 9500             |
| Mass in running order(kg)                                                   | 7470             | 7170             | 7690             |
| Payload (kg)                                                                | 1530             | 1630             | 1810             |
| Towbar load (kg)                                                            | 3500             | 3500             | 3500             |
| Seats with three-point seatbelt in multi-function / CL lounge / bar version | 3 / 4 / 4        | 3 / 4 / 4        | 3 / 4 / 4        |
| Bench seat left (CL lounge, mm)                                             | 1850 / 915       | 1850 / 915       | 1850 / 915       |
| Bench seat right (mm)                                                       | 1360 / 650       | 1360 / 650       | 1360 / 650       |
| Rear bed (mm)                                                               | 2x 2000 / 850    | 2 x 2000 / 850   | 2 x 2000 / 850   |
| Pull-down bed dimensions (optional, mm)                                     | 2080 / 1440      | 2080 / 1440      | 2080 / 1440      |
| Height above pull-down bed (mm)                                             | 860              | 860              | 860              |
| Garage door right H / W (mm)                                                | 1250 / 1150      | 1250 / 1150      | 1250 / 1150      |
| Garage door left H / W (mm)                                                 | 1250 / 800       | 1250 / 800       | 1250 / 800       |

#### LINER PLUS 940 M

| Base vehicle                                                                | Iveco Eurocargo  | MAN TGL          | MB Atego         |
|-----------------------------------------------------------------------------|------------------|------------------|------------------|
| Chassis type                                                                | 90E25            | 8.220 TipMatic   | 923 L            |
| Engine                                                                      | 6 cylinder       | 4 cylinder       | 4 cylinder       |
| Engine capacity                                                             | 6.7 l            | 4.6              | 5.1 l            |
| Output                                                                      | 184 kW (250 bhp) | 162 kW (220 bhp) | 170 kW (231 bhp) |
| Torque                                                                      | 850 Nm           | 850 Nm           | 900 Nm           |
| Overall length (mm)                                                         | 9500             | 9500             | 9500             |
| Overall width (mm)                                                          | 2480             | 2480             | 2480             |
| Overall height (mm)                                                         | 3560             | 3560             | 3630             |
| Wheelbase (mm)                                                              | 4815             | 4850             | 4820             |
| Gross vehicle weight ratio (kg)                                             | 9000             | 8800             | 9500             |
| Mass in running order (kg)                                                  | 7470             | 7170             | 7690             |
| Payload (kg)                                                                | 1530             | 1630             | 1810             |
| Towbar load (kg)                                                            | 3500             | 3500             | 3500             |
| Seats with three-point seatbelt in multi-function / CL lounge / bar version | 3 / 4 / 4        | 3 / 4 / 4        | 3 / 4 / 4        |
| Bench seat left (CL lounge, mm)                                             | 1850 / 915       | 1850 / 915       | 1850 / 915       |
| Bench seat right (mm)                                                       | 1360 / 650       | 1360 / 650       | 1360 / 650       |
| Rear bed (mm)                                                               | 2000 / 1570      | 2000 / 1570      | 2000 / 1570      |
| Pull-down bed dimensions (optional, mm)                                     | 2080 / 1440      | 2080 / 1440      | 2080 / 1440      |
| Height above pull-down bed (mm)                                             | 860              | 860              | 860              |
| Garage door right H / W (mm)                                                | 1250 / 1150      | 1250 / 1150      | 1250 / 1150      |
| Garage door left H / W (mm)                                                 | 1250 / 800       | 1250 / 800       | 1250 / 800       |

#### LINER PLUS 995 M

| Base vehicle                                                                | Iveco Eurocargo  | MAN TGL          | MB Atego         |
|-----------------------------------------------------------------------------|------------------|------------------|------------------|
| Chassis type                                                                | 120E28           | 12.250 TipMatic  | 1230 L           |
| Engine                                                                      | 6 cylinder       | 6 cylinder       | 6 cylinder       |
| Engine capacity                                                             | 6.7 l            | 6.9 l            | 7.7              |
| Output                                                                      | 206 kW (280 bhp) | 184 kW (250 bhp) | 220 kW (299 bhp) |
| Torque                                                                      | 1000 Nm          | 1000 Nm          | 1200 Nm          |
| Overall length (mm)                                                         | 10000            | 10000            | 10000            |
| Overall width (mm)                                                          | 2480             | 2480             | 2480             |
| Overall height (mm)                                                         | 3690             | 3550             | 3720             |
| Wheelbase (mm)                                                              | 5175             | 5200             | 5060             |
| Gross vehicle weight ratio (kg)                                             | 11990            | 11990            | 11990            |
| Mass in running order (kg)                                                  | 8420             | 7970             | 8740             |
| Payload (kg)                                                                | 3570             | 4020             | 3250             |
| Towbar load (kg)                                                            | 3000             | 3000             | 3000             |
| Seats with three-point seatbelt in multi-function / CL lounge / bar version | 3 / 4 / 4        | 3 / 4 / 4        | 3 / 4 / 4        |
| Bench seat left (CL lounge, mm)                                             | 1850 / 915       | 1850 / 915       | 1850 / 915       |
| Bench seat right (mm)                                                       | 1360 / 650       | 1360 / 650       | 1360 / 650       |
| Rear bed (mm)                                                               | 2000 / 1570      | 2000 / 1570      | 2000 / 1570      |
| Pull-down bed dimensions (optional, mm)                                     | 2080 / 1440      | 2080 / 1440      | 2080 / 1440      |
| Height above pull-down bed (mm)                                             | 860              | 860              | 860              |
| Garage door right H / W (mm)                                                | 1250 / 1150      | 1250 / 1150      | 1250 / 1150      |
| Garage door left H / W (mm)                                                 | 1250 / 800       | 1250 / 800       | 1250 / 800       |

#### LINER PLUS 990 L

| Base vehicle                                                                | Iveco Eurocargo  | MAN TGL          | MB Atego         |
|-----------------------------------------------------------------------------|------------------|------------------|------------------|
| Chassis type                                                                | 120E28           | 12.250 TipMatic  | 1230 L           |
| Engine                                                                      | 6 cylinder       | 6 cylinder       | 6 cylinder       |
| Engine capacity                                                             | 6.7              | 6.9              | 7.7              |
| Output                                                                      | 206 kW (280 bhp) | 184 kW (250 bhp) | 220 kW (299 bhp) |
| Torque                                                                      | 1000 Nm          | 1000 Nm          | 1200 Nm          |
| Overall length (mm)                                                         | 10000            | 10000            | 10000            |
| Overall width (mm)                                                          | 2480             | 2480             | 2480             |
| Overall height (mm)                                                         | 3650             | 3550             | 3720             |
| Wheelbase (mm)                                                              | 5175             | 5200             | 5060             |
| Gross vehicle weight ratio (kg)                                             | 11990            | 11990            | 11990            |
| Mass in running order (kg)                                                  | 8520             | 8070             | 8840             |
| Payload (kg)                                                                | 3470             | 3920             | 3150             |
| Towbar load (kg)                                                            | 3000             | 3000             | 3000             |
| Seats with three-point seatbelt in multi-function / CL lounge / bar version | 5/6/6            | 5/6/6            | 5/6/6            |
| Bench seat left (CL lounge, mm)                                             | 1850 / 915       | 1850 / 915       | 1850 / 915       |
| Bench seat right (mm)                                                       | 1360 / 650       | 1360 / 650       | 1360 / 650       |
| Rear bed (mm)                                                               | 2 x 2000 / 850   | 2x2000 / 850     | 2x2000 / 850     |
| Pull-down bed dimensions (optional, mm)                                     | 2080 / 1440      | 2080 / 1440      | 2080 / 1440      |
| Height above pull-down bed (mm)                                             | 860              | 860              | 860              |
| Garage door right H / W (mm)                                                | 1250 / 1150      | 1250 / 1150      | 1250 / 1150      |
| Garage door left H / W (mm)                                                 | 1250 / 800       | 1250 / 800       | 1250 / 800       |