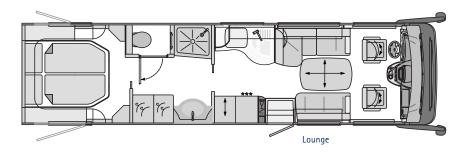

#### LINER PLUS 940 M

| Base vehicle                                                                | Iveco Eurocargo  | MAN TGL          | MB Atego         |
|-----------------------------------------------------------------------------|------------------|------------------|------------------|
| Chassis type                                                                | 90E25            | 8.220 TipMatic   | 923 L            |
| Engine                                                                      | 6 cylinder       | 4 cylinder       | 4 cylinder       |
| Engine capacity                                                             | 6.7 l            | 4.6              | 5.1 l            |
| Output                                                                      | 184 kW (250 bhp) | 162 kW (220 bhp) | 170 kW (231 bhp) |
| Torque                                                                      | 850 Nm           | 850 Nm           | 900 Nm           |
| Overall length (mm)                                                         | 9500             | 9500             | 9500             |
| Overall width (mm)                                                          | 2480             | 2480             | 2480             |
| Overall height (mm)                                                         | 3560             | 3560             | 3630             |
| Wheelbase (mm)                                                              | 4815             | 4850             | 4820             |
| Gross vehicle weight ratio (kg)                                             | 9000             | 8800             | 9500             |
| Mass in running order (kg)                                                  | 7470             | 7170             | 7690             |
| Payload (kg)                                                                | 1530             | 1630             | 1810             |
| Towbar load (kg)                                                            | 3500             | 3500             | 3500             |
| Seats with three-point seatbelt in multi-function / CL lounge / bar version | 3 / 4 / 4        | 3 / 4 / 4        | 3 / 4 / 4        |
| Bench seat left (CL lounge, mm)                                             | 1850 / 915       | 1850 / 915       | 1850 / 915       |
| Bench seat right (mm)                                                       | 1360 / 650       | 1360 / 650       | 1360 / 650       |
| Rear bed (mm)                                                               | 2000 / 1570      | 2000 / 1570      | 2000 / 1570      |
| Pull-down bed dimensions (optional, mm)                                     | 2080 / 1440      | 2080 / 1440      | 2080 / 1440      |
| Height above pull-down bed (mm)                                             | 860              | 860              | 860              |
| Garage door right H / W (mm)                                                | 1250 / 1150      | 1250 / 1150      | 1250 / 1150      |
| Garage door left H / W (mm)                                                 | 1250 / 800       | 1250 / 800       | 1250 / 800       |