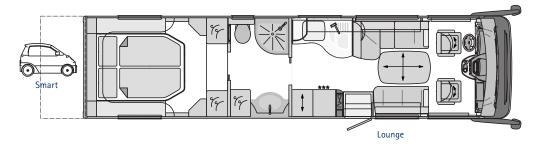

#### LINER PLUS 940 M

| Base vehicle                                                                | Iveco Eurocargo  | MAN TGL          | MB Atego         |
|-----------------------------------------------------------------------------|------------------|------------------|------------------|
| Chassis type                                                                | 90E25            | 8.220 TipMatic   | 923 L            |
| Engine                                                                      | 6 cylinder       | 4 cylinder       | 4 cylinder       |
| Engine capacity                                                             | 6.7 l            | 4.6              | 5.1 l            |
| Output                                                                      | 184 kW (250 bhp) | 162 kW (220 bhp) | 170 kW (231 bhp) |
| Torque                                                                      | 850 Nm           | 850 Nm           | 900 Nm           |
| Overall length (mm)                                                         | 9500             | 9500             | 9500             |
| Overall width (mm)                                                          | 2480             | 2480             | 2480             |
| Overall height (mm)                                                         | 3560             | 3560             | 3630             |
| Wheelbase (mm)                                                              | 4815             | 4850             | 4820             |
| Gross vehicle weight ratio (kg)                                             | 9000             | 8800             | 9500             |
| Mass in running order (kg)                                                  | 7470             | 7170             | 7690             |
| Payload (kg)                                                                | 1530             | 1630             | 1810             |
| Towbar load (kg)                                                            | 3500             | 3500             | 3500             |
| Seats with three-point seatbelt in multi-function / CL lounge / bar version | 3 / 4 / 4        | 3 / 4 / 4        | 3 / 4 / 4        |
| Bench seat left (CL lounge, mm)                                             | 1850 / 915       | 1850 / 915       | 1850 / 915       |
| Bench seat right (mm)                                                       | 1360 / 650       | 1360 / 650       | 1360 / 650       |
| Rear bed (mm)                                                               | 2000 / 1570      | 2000 / 1570      | 2000 / 1570      |
| Pull-down bed dimensions (optional, mm)                                     | 2080 / 1440      | 2080 / 1440      | 2080 / 1440      |
| Height above pull-down bed (mm)                                             | 860              | 860              | 860              |
| Garage door right H / W (mm)                                                | 1250 / 1150      | 1250 / 1150      | 1250 / 1150      |
| Garage door left H / W (mm)                                                 | 1250 / 800       | 1250 / 800       | 1250 / 800       |