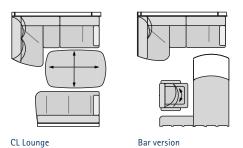

#### LINER PLUS 940 M

| Base vehicle                                                                | Iveco Eurocargo  | MAN TGL          | MB Atego         |
|-----------------------------------------------------------------------------|------------------|------------------|------------------|
| Chassis type                                                                | 90E25            | 8.220 TipMatic   | 923 L            |
| Engine                                                                      | 6 cylinder       | 4 cylinder       | 4 cylinder       |
| Engine capacity                                                             | 6.7 l            | 4.6              | 5.1 l            |
| Output                                                                      | 184 kW (250 bhp) | 162 kW (220 bhp) | 170 kW (231 bhp) |
| Torque                                                                      | 850 Nm           | 850 Nm           | 900 Nm           |
| Overall length (mm)                                                         | 9500             | 9500             | 9500             |
| Overall width (mm)                                                          | 2480             | 2480             | 2480             |
| Overall height (mm)                                                         | 3560             | 3560             | 3630             |
| Wheelbase (mm)                                                              | 4815             | 4850             | 4820             |
| Gross vehicle weight ratio (kg)                                             | 9000             | 8800             | 9500             |
| Mass in running order (kg)                                                  | 7470             | 7170             | 7690             |
| Payload (kg)                                                                | 1530             | 1630             | 1810             |
| Towbar load (kg)                                                            | 3500             | 3500             | 3500             |
| Seats with three-point seatbelt in multi-function / CL lounge / bar version | 3 / 4 / 4        | 3 / 4 / 4        | 3 / 4 / 4        |
| Bench seat left (CL lounge, mm)                                             | 1850 / 915       | 1850 / 915       | 1850 / 915       |
| Bench seat right (mm)                                                       | 1360 / 650       | 1360 / 650       | 1360 / 650       |
| Rear bed (mm)                                                               | 2000 / 1570      | 2000 / 1570      | 2000 / 1570      |
| Pull-down bed dimensions (optional, mm)                                     | 2080 / 1440      | 2080 / 1440      | 2080 / 1440      |
| Height above pull-down bed (mm)                                             | 860              | 860              | 860              |
| Garage door right H / W (mm)                                                | 1250 / 1150      | 1250 / 1150      | 1250 / 1150      |
| Garage door left H / W (mm)                                                 | 1250 / 800       | 1250 / 800       | 1250 / 800       |