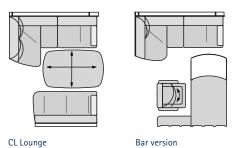

#### LINER PLUS 940 LS

| Base vehicle                                                                | lveco Eurocargo  | MAN TGL          | MB Atego         |
|-----------------------------------------------------------------------------|------------------|------------------|------------------|
| Chassis type                                                                | 90E25            | 8.220 TipMatic   | 923 L            |
| Engine                                                                      | 6 cylinder       | 4 cylinder       | 4 cylinder       |
| Engine capacity                                                             | 6.7              | 4.6 l            | 5.1 l            |
| Output                                                                      | 184 kW (250 bhp) | 162 kW (220 bhp) | 170 kW (231 bhp) |
| Torque                                                                      | 850 Nm           | 850 Nm           | 900 Nm           |
| Overall length (mm)                                                         | 9500             | 9500             | 9500             |
| Overall width (mm)                                                          | 2480             | 2480             | 2480             |
| Overall height (mm)                                                         | 3560             | 3560             | 3630             |
| Wheelbase (mm)                                                              | 4815             | 4850             | 4820             |
| Gross vehicle weight ratio (kg)                                             | 9000             | 8800             | 9500             |
| Mass in running order(kg)                                                   | 7470             | 7170             | 7690             |
| Payload (kg)                                                                | 1530             | 1630             | 1810             |
| Towbar load (kg)                                                            | 3500             | 3500             | 3500             |
| Seats with three-point seatbelt in multi-function / CL lounge / bar version | 3 / 4 / 4        | 3 / 4 / 4        | 3 / 4 / 4        |
| Bench seat left (CL lounge, mm)                                             | 1850 / 915       | 1850 / 915       | 1850 / 915       |
| Bench seat right (mm)                                                       | 1360 / 650       | 1360 / 650       | 1360 / 650       |
| Rear bed (mm)                                                               | 2x 2000 / 850    | 2 x 2000 / 850   | 2 x 2000 / 850   |
| Pull-down bed dimensions (optional, mm)                                     | 2080 / 1440      | 2080 / 1440      | 2080 / 1440      |
| Height above pull-down bed (mm)                                             | 860              | 860              | 860              |
| Garage door right H / W (mm)                                                | 1250 / 1150      | 1250 / 1150      | 1250 / 1150      |
| Garage door left H / W (mm)                                                 | 1250 / 800       | 1250 / 800       | 1250 / 800       |