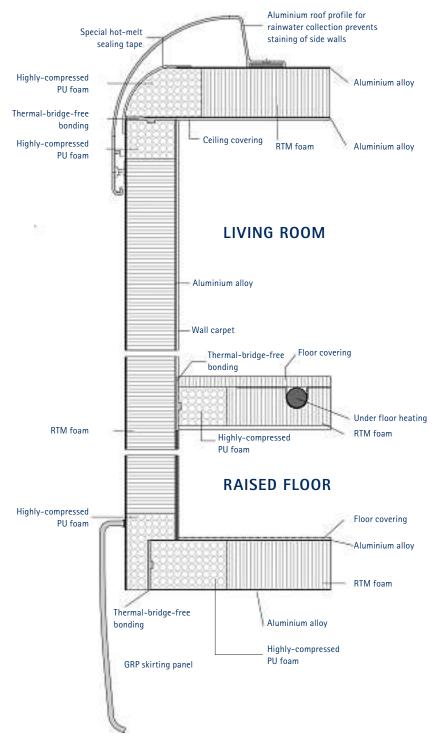

BODY LINER PLUS

| Tinted, panoramic laminated glass windscreen with heated wiper support                                                                      | • |
|---------------------------------------------------------------------------------------------------------------------------------------------|---|
| Heated windscreen                                                                                                                           | • |
| Electric sun blind for driving                                                                                                              | • |
| Tempered glass tinted sliding side windows with insulated glazing in the driver's compartment, with pleated shade blind                     | • |
| (can also be used as a sun shade while driving) and fly screen, thermally separated frame                                                   |   |
| Double-glazed, tinted acrylic windows in living area, hinged or sliding, with pleated shade blinds and fly screen                           | • |
| Electrically-operated partially heated, insulated shutter for windshield                                                                    | • |
| High-strength, durable aluminium composite construction Solidtherm                                                                          | • |
| Thermal-bridge-free, fully insulated wall construction technology using high-density solid PU profiles                                      | • |
| Fully insulated driver's compartment                                                                                                        | • |
| Radiator between insulated shutter and windscreen                                                                                           | • |
| 40 mm wall thickness, of which 38 mm closed-cell RTM hard foam                                                                              | • |
| Walls, roof and under floor internally and externally in high-quality aluminium sandwich construction                                       | • |
| Side walls in sheet smooth, stove enamelled white                                                                                           | • |
| Fully accessible roof                                                                                                                       | • |
| Aluminium roof moulding with rain channels to reduce staining of side walls                                                                 | • |
| Front mask made of high stable, corrosion resistant fibreglass composite material                                                           | • |
| Side skirts made of high stable, corrosion resistant fibreglass composite material                                                          | • |
| Rear wall internal and external fascia in high-quality aluminum, sandwich construction with fiberglass facings                              | • |
| Heated raised floor with height of approx. 420 mm, accessible from outside via external lockers                                             | • |
| Heavy duty rollers on rear chassis                                                                                                          | • |
| Storage compartment flaps with cast aluminium hinges and low-maintenance, high-quality needle felt on the inside, thermally separated frame | • |
| Sandwich under floor and sandwich intermediate floor each with 40 mm or 30 mm thick RTM foam, floor insulation 70 mm in total               | • |
| Rear-axle wheel arches in fully insulated sandwich construction                                                                             | • |
|                                                                                                                                             |   |