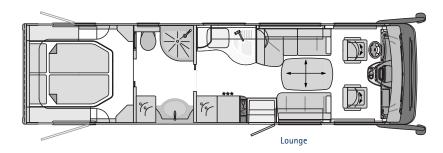

#### LINER PLUS 940 LS

| Base vehicle                                                                | lveco Eurocargo  | MAN TGL          | MB Atego         |
|-----------------------------------------------------------------------------|------------------|------------------|------------------|
| Chassis type                                                                | 90E25            | 8.220 TipMatic   | 923 L            |
| Engine                                                                      | 6 cylinder       | 4 cylinder       | 4 cylinder       |
| Engine capacity                                                             | 6.7              | 4.6 l            | 5.1 l            |
| Output                                                                      | 184 kW (250 bhp) | 162 kW (220 bhp) | 170 kW (231 bhp) |
| Torque                                                                      | 850 Nm           | 850 Nm           | 900 Nm           |
| Overall length (mm)                                                         | 9500             | 9500             | 9500             |
| Overall width (mm)                                                          | 2480             | 2480             | 2480             |
| Overall height (mm)                                                         | 3560             | 3560             | 3630             |
| Wheelbase (mm)                                                              | 4815             | 4850             | 4820             |
| Gross vehicle weight ratio (kg)                                             | 9000             | 8800             | 9500             |
| Mass in running order(kg)                                                   | 7470             | 7170             | 7690             |
| Payload (kg)                                                                | 1530             | 1630             | 1810             |
| Towbar load (kg)                                                            | 3500             | 3500             | 3500             |
| Seats with three-point seatbelt in multi-function / CL lounge / bar version | 3 / 4 / 4        | 3 / 4 / 4        | 3 / 4 / 4        |
| Bench seat left (CL lounge, mm)                                             | 1850 / 915       | 1850 / 915       | 1850 / 915       |
| Bench seat right (mm)                                                       | 1360 / 650       | 1360 / 650       | 1360 / 650       |
| Rear bed (mm)                                                               | 2x 2000 / 850    | 2 x 2000 / 850   | 2 x 2000 / 850   |
| Pull-down bed dimensions (optional, mm)                                     | 2080 / 1440      | 2080 / 1440      | 2080 / 1440      |
| Height above pull-down bed (mm)                                             | 860              | 860              | 860              |
| Garage door right H / W (mm)                                                | 1250 / 1150      | 1250 / 1150      | 1250 / 1150      |
| Garage door left H / W (mm)                                                 | 1250 / 800       | 1250 / 800       | 1250 / 800       |