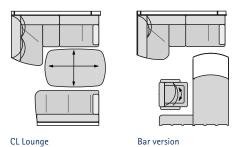

#### LINER PLUS 940 LS

| Base vehicle                                                                | lveco Eurocargo  | MAN TGL          | MB Atego         |
|-----------------------------------------------------------------------------|------------------|------------------|------------------|
| Chassis type                                                                | 90E25            | 8.220 TipMatic   | 923 L            |
| Engine                                                                      | 6 cylinder       | 4 cylinder       | 4 cylinder       |
| Engine capacity                                                             | 6.7              | 4.6 l            | 5.1 l            |
| Output                                                                      | 184 kW (250 bhp) | 162 kW (220 bhp) | 170 kW (231 bhp) |
| Torque                                                                      | 850 Nm           | 850 Nm           | 900 Nm           |
| Overall length (mm)                                                         | 9500             | 9500             | 9500             |
| Overall width (mm)                                                          | 2480             | 2480             | 2480             |
| Overall height (mm)                                                         | 3560             | 3560             | 3630             |
| Wheelbase (mm)                                                              | 4815             | 4850             | 4820             |
| Gross vehicle weight ratio (kg)                                             | 9000             | 8800             | 9500             |
| Mass in running order(kg)                                                   | 7470             | 7170             | 7690             |
| Payload (kg)                                                                | 1530             | 1630             | 1810             |
| Towbar load (kg)                                                            | 3500             | 3500             | 3500             |
| Seats with three-point seatbelt in multi-function / CL lounge / bar version | 3 / 4 / 4        | 3 / 4 / 4        | 3 / 4 / 4        |
| Bench seat left (CL lounge, mm)                                             | 1850 / 915       | 1850 / 915       | 1850 / 915       |
| Bench seat right (mm)                                                       | 1360 / 650       | 1360 / 650       | 1360 / 650       |
| Rear bed (mm)                                                               | 2x 2000 / 850    | 2 x 2000 / 850   | 2 x 2000 / 850   |
| Pull-down bed dimensions (optional, mm)                                     | 2080 / 1440      | 2080 / 1440      | 2080 / 1440      |
| Height above pull-down bed (mm)                                             | 860              | 860              | 860              |
| Garage door right H / W (mm)                                                | 1250 / 1150      | 1250 / 1150      | 1250 / 1150      |
| Garage door left H / W (mm)                                                 | 1250 / 800       | 1250 / 800       | 1250 / 800       |