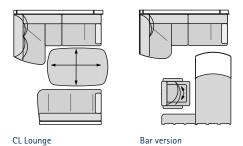

#### LINER PLUS 940 M

| Base vehicle                                                                | Iveco Eurocargo  | MAN TGL          | MB Atego         |
|-----------------------------------------------------------------------------|------------------|------------------|------------------|
| Chassis type                                                                | 90E25            | 8.220 TipMatic   | 923 L            |
| Engine                                                                      | 6 cylinder       | 4 cylinder       | 4 cylinder       |
| Engine capacity                                                             | 6.7 l            | 4.6              | 5.1 l            |
| Output                                                                      | 184 kW (250 bhp) | 162 kW (220 bhp) | 170 kW (231 bhp) |
| Torque                                                                      | 850 Nm           | 850 Nm           | 900 Nm           |
| Overall length (mm)                                                         | 9500             | 9500             | 9500             |
| Overall width (mm)                                                          | 2480             | 2480             | 2480             |
| Overall height (mm)                                                         | 3560             | 3560             | 3630             |
| Wheelbase (mm)                                                              | 4815             | 4850             | 4820             |
| Gross vehicle weight ratio (kg)                                             | 9000             | 8800             | 9500             |
| Mass in running order (kg)                                                  | 7470             | 7170             | 7690             |
| Payload (kg)                                                                | 1530             | 1630             | 1810             |
| Towbar load (kg)                                                            | 3500             | 3500             | 3500             |
| Seats with three-point seatbelt in multi-function / CL lounge / bar version | 3 / 4 / 4        | 3 / 4 / 4        | 3 / 4 / 4        |
| Bench seat left (CL lounge, mm)                                             | 1850 / 915       | 1850 / 915       | 1850 / 915       |
| Bench seat right (mm)                                                       | 1360 / 650       | 1360 / 650       | 1360 / 650       |
| Rear bed (mm)                                                               | 2000 / 1570      | 2000 / 1570      | 2000 / 1570      |
| Pull-down bed dimensions (optional, mm)                                     | 2080 / 1440      | 2080 / 1440      | 2080 / 1440      |
| Height above pull-down bed (mm)                                             | 860              | 860              | 860              |
| Garage door right H / W (mm)                                                | 1250 / 1150      | 1250 / 1150      | 1250 / 1150      |
| Garage door left H / W (mm)                                                 | 1250 / 800       | 1250 / 800       | 1250 / 800       |