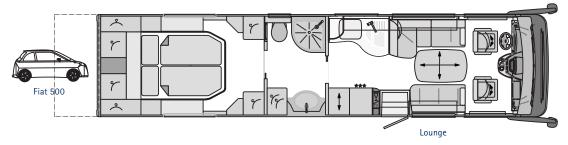

#### LINER PLUS 940 LS

| Base vehicle                                                                | lveco Eurocargo  | MAN TGL          | MB Atego         |
|-----------------------------------------------------------------------------|------------------|------------------|------------------|
| Chassis type                                                                | 90E25            | 8.220 TipMatic   | 923 L            |
| Engine                                                                      | 6 cylinder       | 4 cylinder       | 4 cylinder       |
| Engine capacity                                                             | 6.7              | 4.6 l            | 5.1 l            |
| Output                                                                      | 184 kW (250 bhp) | 162 kW (220 bhp) | 170 kW (231 bhp) |
| Torque                                                                      | 850 Nm           | 850 Nm           | 900 Nm           |
| Overall length (mm)                                                         | 9500             | 9500             | 9500             |
| Overall width (mm)                                                          | 2480             | 2480             | 2480             |
| Overall height (mm)                                                         | 3560             | 3560             | 3630             |
| Wheelbase (mm)                                                              | 4815             | 4850             | 4820             |
| Gross vehicle weight ratio (kg)                                             | 9000             | 8800             | 9500             |
| Mass in running order(kg)                                                   | 7470             | 7170             | 7690             |
| Payload (kg)                                                                | 1530             | 1630             | 1810             |
| Towbar load (kg)                                                            | 3500             | 3500             | 3500             |
| Seats with three-point seatbelt in multi-function / CL lounge / bar version | 3 / 4 / 4        | 3 / 4 / 4        | 3 / 4 / 4        |
| Bench seat left (CL lounge, mm)                                             | 1850 / 915       | 1850 / 915       | 1850 / 915       |
| Bench seat right (mm)                                                       | 1360 / 650       | 1360 / 650       | 1360 / 650       |
| Rear bed (mm)                                                               | 2x 2000 / 850    | 2 x 2000 / 850   | 2 x 2000 / 850   |
| Pull-down bed dimensions (optional, mm)                                     | 2080 / 1440      | 2080 / 1440      | 2080 / 1440      |
| Height above pull-down bed (mm)                                             | 860              | 860              | 860              |
| Garage door right H / W (mm)                                                | 1250 / 1150      | 1250 / 1150      | 1250 / 1150      |
| Garage door left H / W (mm)                                                 | 1250 / 800       | 1250 / 800       | 1250 / 800       |