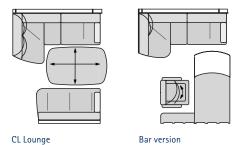

#### LINER PLUS 940 M

| Base vehicle                                                                | Iveco Eurocargo  | MAN TGL          | MB Atego         |
|-----------------------------------------------------------------------------|------------------|------------------|------------------|
| Chassis type                                                                | 90E25            | 8.220 TipMatic   | 923 L            |
| Engine                                                                      | 6 cylinder       | 4 cylinder       | 4 cylinder       |
| Engine capacity                                                             | 6.7 l            | 4.6              | 5.1 l            |
| Output                                                                      | 184 kW (250 bhp) | 162 kW (220 bhp) | 170 kW (231 bhp) |
| Torque                                                                      | 850 Nm           | 850 Nm           | 900 Nm           |
| Overall length (mm)                                                         | 9500             | 9500             | 9500             |
| Overall width (mm)                                                          | 2480             | 2480             | 2480             |
| Overall height (mm)                                                         | 3560             | 3560             | 3630             |
| Wheelbase (mm)                                                              | 4815             | 4850             | 4820             |
| Gross vehicle weight ratio (kg)                                             | 9000             | 8800             | 9500             |
| Mass in running order (kg)                                                  | 7470             | 7170             | 7690             |
| Payload (kg)                                                                | 1530             | 1630             | 1810             |
| Towbar load (kg)                                                            | 3500             | 3500             | 3500             |
| Seats with three-point seatbelt in multi-function / CL lounge / bar version | 3 / 4 / 4        | 3 / 4 / 4        | 3 / 4 / 4        |
| Bench seat left (CL lounge, mm)                                             | 1850 / 915       | 1850 / 915       | 1850 / 915       |
| Bench seat right (mm)                                                       | 1360 / 650       | 1360 / 650       | 1360 / 650       |
| Rear bed (mm)                                                               | 2000 / 1570      | 2000 / 1570      | 2000 / 1570      |
| Pull-down bed dimensions (optional, mm)                                     | 2080 / 1440      | 2080 / 1440      | 2080 / 1440      |
| Height above pull-down bed (mm)                                             | 860              | 860              | 860              |
| Garage door right H / W (mm)                                                | 1250 / 1150      | 1250 / 1150      | 1250 / 1150      |
| Garage door left H / W (mm)                                                 | 1250 / 800       | 1250 / 800       | 1250 / 800       |