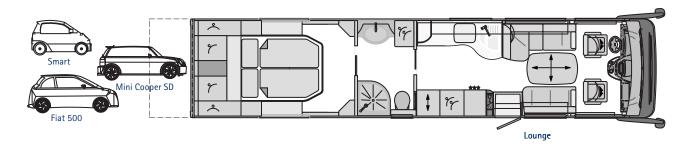

#### LINER PLUS 940 M

| Base vehicle                                                                | Iveco Eurocargo  | MAN TGL          | MB Atego         |
|-----------------------------------------------------------------------------|------------------|------------------|------------------|
| Chassis type                                                                | 90E25            | 8.220 TipMatic   | 923 L            |
| Engine                                                                      | 6 cylinder       | 4 cylinder       | 4 cylinder       |
| Engine capacity                                                             | 6.7 l            | 4.6              | 5.1 l            |
| Output                                                                      | 184 kW (250 bhp) | 162 kW (220 bhp) | 170 kW (231 bhp) |
| Torque                                                                      | 850 Nm           | 850 Nm           | 900 Nm           |
| Overall length (mm)                                                         | 9500             | 9500             | 9500             |
| Overall width (mm)                                                          | 2480             | 2480             | 2480             |
| Overall height (mm)                                                         | 3560             | 3560             | 3630             |
| Wheelbase (mm)                                                              | 4815             | 4850             | 4820             |
| Gross vehicle weight ratio (kg)                                             | 9000             | 8800             | 9500             |
| Mass in running order (kg)                                                  | 7470             | 7170             | 7690             |
| Payload (kg)                                                                | 1530             | 1630             | 1810             |
| Towbar load (kg)                                                            | 3500             | 3500             | 3500             |
| Seats with three-point seatbelt in multi-function / CL lounge / bar version | 3 / 4 / 4        | 3 / 4 / 4        | 3 / 4 / 4        |
| Bench seat left (CL lounge, mm)                                             | 1850 / 915       | 1850 / 915       | 1850 / 915       |
| Bench seat right (mm)                                                       | 1360 / 650       | 1360 / 650       | 1360 / 650       |
| Rear bed (mm)                                                               | 2000 / 1570      | 2000 / 1570      | 2000 / 1570      |
| Pull-down bed dimensions (optional, mm)                                     | 2080 / 1440      | 2080 / 1440      | 2080 / 1440      |
| Height above pull-down bed (mm)                                             | 860              | 860              | 860              |
| Garage door right H / W (mm)                                                | 1250 / 1150      | 1250 / 1150      | 1250 / 1150      |
| Garage door left H / W (mm)                                                 | 1250 / 800       | 1250 / 800       | 1250 / 800       |