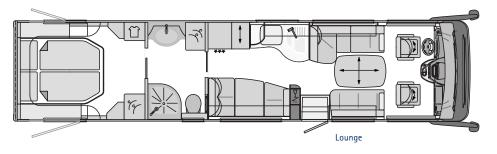

#### LINER PLUS 940 M

| Base vehicle                                                                | Iveco Eurocargo  | MAN TGL          | MB Atego         |
|-----------------------------------------------------------------------------|------------------|------------------|------------------|
| Chassis type                                                                | 90E25            | 8.220 TipMatic   | 923 L            |
| Engine                                                                      | 6 cylinder       | 4 cylinder       | 4 cylinder       |
| Engine capacity                                                             | 6.7 l            | 4.6              | 5.1 l            |
| Output                                                                      | 184 kW (250 bhp) | 162 kW (220 bhp) | 170 kW (231 bhp) |
| Torque                                                                      | 850 Nm           | 850 Nm           | 900 Nm           |
| Overall length (mm)                                                         | 9500             | 9500             | 9500             |
| Overall width (mm)                                                          | 2480             | 2480             | 2480             |
| Overall height (mm)                                                         | 3560             | 3560             | 3630             |
| Wheelbase (mm)                                                              | 4815             | 4850             | 4820             |
| Gross vehicle weight ratio (kg)                                             | 9000             | 8800             | 9500             |
| Mass in running order (kg)                                                  | 7470             | 7170             | 7690             |
| Payload (kg)                                                                | 1530             | 1630             | 1810             |
| Towbar load (kg)                                                            | 3500             | 3500             | 3500             |
| Seats with three-point seatbelt in multi-function / CL lounge / bar version | 3 / 4 / 4        | 3 / 4 / 4        | 3 / 4 / 4        |
| Bench seat left (CL lounge, mm)                                             | 1850 / 915       | 1850 / 915       | 1850 / 915       |
| Bench seat right (mm)                                                       | 1360 / 650       | 1360 / 650       | 1360 / 650       |
| Rear bed (mm)                                                               | 2000 / 1570      | 2000 / 1570      | 2000 / 1570      |
| Pull-down bed dimensions (optional, mm)                                     | 2080 / 1440      | 2080 / 1440      | 2080 / 1440      |
| Height above pull-down bed (mm)                                             | 860              | 860              | 860              |
| Garage door right H / W (mm)                                                | 1250 / 1150      | 1250 / 1150      | 1250 / 1150      |
| Garage door left H / W (mm)                                                 | 1250 / 800       | 1250 / 800       | 1250 / 800       |