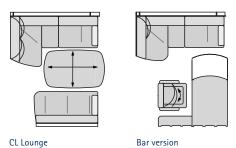

#### LINER PLUS 940 LS

| Base vehicle                                                                | lveco Eurocargo  | MAN TGL          | MB Atego         |
|-----------------------------------------------------------------------------|------------------|------------------|------------------|
| Chassis type                                                                | 90E25            | 8.220 TipMatic   | 923 L            |
| Engine                                                                      | 6 cylinder       | 4 cylinder       | 4 cylinder       |
| Engine capacity                                                             | 6.7              | 4.6 l            | 5.1 l            |
| Output                                                                      | 184 kW (250 bhp) | 162 kW (220 bhp) | 170 kW (231 bhp) |
| Torque                                                                      | 850 Nm           | 850 Nm           | 900 Nm           |
| Overall length (mm)                                                         | 9500             | 9500             | 9500             |
| Overall width (mm)                                                          | 2480             | 2480             | 2480             |
| Overall height (mm)                                                         | 3560             | 3560             | 3630             |
| Wheelbase (mm)                                                              | 4815             | 4850             | 4820             |
| Gross vehicle weight ratio (kg)                                             | 9000             | 8800             | 9500             |
| Mass in running order(kg)                                                   | 7470             | 7170             | 7690             |
| Payload (kg)                                                                | 1530             | 1630             | 1810             |
| Towbar load (kg)                                                            | 3500             | 3500             | 3500             |
| Seats with three-point seatbelt in multi-function / CL lounge / bar version | 3 / 4 / 4        | 3 / 4 / 4        | 3 / 4 / 4        |
| Bench seat left (CL lounge, mm)                                             | 1850 / 915       | 1850 / 915       | 1850 / 915       |
| Bench seat right (mm)                                                       | 1360 / 650       | 1360 / 650       | 1360 / 650       |
| Rear bed (mm)                                                               | 2x 2000 / 850    | 2 x 2000 / 850   | 2 x 2000 / 850   |
| Pull-down bed dimensions (optional, mm)                                     | 2080 / 1440      | 2080 / 1440      | 2080 / 1440      |
| Height above pull-down bed (mm)                                             | 860              | 860              | 860              |
| Garage door right H / W (mm)                                                | 1250 / 1150      | 1250 / 1150      | 1250 / 1150      |
| Garage door left H / W (mm)                                                 | 1250 / 800       | 1250 / 800       | 1250 / 800       |

#### LINER PLUS 940 M

| Base vehicle                                                                | Iveco Eurocargo  | MAN TGL          | MB Atego         |
|-----------------------------------------------------------------------------|------------------|------------------|------------------|
| Chassis type                                                                | 90E25            | 8.220 TipMatic   | 923 L            |
| Engine                                                                      | 6 cylinder       | 4 cylinder       | 4 cylinder       |
| Engine capacity                                                             | 6.7 l            | 4.6              | 5.1 l            |
| Output                                                                      | 184 kW (250 bhp) | 162 kW (220 bhp) | 170 kW (231 bhp) |
| Torque                                                                      | 850 Nm           | 850 Nm           | 900 Nm           |
| Overall length (mm)                                                         | 9500             | 9500             | 9500             |
| Overall width (mm)                                                          | 2480             | 2480             | 2480             |
| Overall height (mm)                                                         | 3560             | 3560             | 3630             |
| Wheelbase (mm)                                                              | 4815             | 4850             | 4820             |
| Gross vehicle weight ratio (kg)                                             | 9000             | 8800             | 9500             |
| Mass in running order (kg)                                                  | 7470             | 7170             | 7690             |
| Payload (kg)                                                                | 1530             | 1630             | 1810             |
| Towbar load (kg)                                                            | 3500             | 3500             | 3500             |
| Seats with three-point seatbelt in multi-function / CL lounge / bar version | 3 / 4 / 4        | 3 / 4 / 4        | 3 / 4 / 4        |
| Bench seat left (CL lounge, mm)                                             | 1850 / 915       | 1850 / 915       | 1850 / 915       |
| Bench seat right (mm)                                                       | 1360 / 650       | 1360 / 650       | 1360 / 650       |
| Rear bed (mm)                                                               | 2000 / 1570      | 2000 / 1570      | 2000 / 1570      |
| Pull-down bed dimensions (optional, mm)                                     | 2080 / 1440      | 2080 / 1440      | 2080 / 1440      |
| Height above pull-down bed (mm)                                             | 860              | 860              | 860              |
| Garage door right H / W (mm)                                                | 1250 / 1150      | 1250 / 1150      | 1250 / 1150      |
| Garage door left H / W (mm)                                                 | 1250 / 800       | 1250 / 800       | 1250 / 800       |

#### LINER PLUS 995 M

| Base vehicle                                                                | Iveco Eurocargo  | MAN TGL          | MB Atego         |
|-----------------------------------------------------------------------------|------------------|------------------|------------------|
| Chassis type                                                                | 120E28           | 12.250 TipMatic  | 1230 L           |
| Engine                                                                      | 6 cylinder       | 6 cylinder       | 6 cylinder       |
| Engine capacity                                                             | 6.7 l            | 6.9 l            | 7.7              |
| Output                                                                      | 206 kW (280 bhp) | 184 kW (250 bhp) | 220 kW (299 bhp) |
| Torque                                                                      | 1000 Nm          | 1000 Nm          | 1200 Nm          |
| Overall length (mm)                                                         | 10000            | 10000            | 10000            |
| Overall width (mm)                                                          | 2480             | 2480             | 2480             |
| Overall height (mm)                                                         | 3690             | 3550             | 3720             |
| Wheelbase (mm)                                                              | 5175             | 5200             | 5060             |
| Gross vehicle weight ratio (kg)                                             | 11990            | 11990            | 11990            |
| Mass in running order (kg)                                                  | 8420             | 7970             | 8740             |
| Payload (kg)                                                                | 3570             | 4020             | 3250             |
| Towbar load (kg)                                                            | 3000             | 3000             | 3000             |
| Seats with three-point seatbelt in multi-function / CL lounge / bar version | 3 / 4 / 4        | 3 / 4 / 4        | 3 / 4 / 4        |
| Bench seat left (CL lounge, mm)                                             | 1850 / 915       | 1850 / 915       | 1850 / 915       |
| Bench seat right (mm)                                                       | 1360 / 650       | 1360 / 650       | 1360 / 650       |
| Rear bed (mm)                                                               | 2000 / 1570      | 2000 / 1570      | 2000 / 1570      |
| Pull-down bed dimensions (optional, mm)                                     | 2080 / 1440      | 2080 / 1440      | 2080 / 1440      |
| Height above pull-down bed (mm)                                             | 860              | 860              | 860              |
| Garage door right H / W (mm)                                                | 1250 / 1150      | 1250 / 1150      | 1250 / 1150      |
| Garage door left H / W (mm)                                                 | 1250 / 800       | 1250 / 800       | 1250 / 800       |

#### LINER PLUS 990 L

| Base vehicle                                                                | Iveco Eurocargo  | MAN TGL          | MB Atego         |
|-----------------------------------------------------------------------------|------------------|------------------|------------------|
| Chassis type                                                                | 120E28           | 12.250 TipMatic  | 1230 L           |
| Engine                                                                      | 6 cylinder       | 6 cylinder       | 6 cylinder       |
| Engine capacity                                                             | 6.7              | 6.9              | 7.7              |
| Output                                                                      | 206 kW (280 bhp) | 184 kW (250 bhp) | 220 kW (299 bhp) |
| Torque                                                                      | 1000 Nm          | 1000 Nm          | 1200 Nm          |
| Overall length (mm)                                                         | 10000            | 10000            | 10000            |
| Overall width (mm)                                                          | 2480             | 2480             | 2480             |
| Overall height (mm)                                                         | 3650             | 3550             | 3720             |
| Wheelbase (mm)                                                              | 5175             | 5200             | 5060             |
| Gross vehicle weight ratio (kg)                                             | 11990            | 11990            | 11990            |
| Mass in running order (kg)                                                  | 8520             | 8070             | 8840             |
| Payload (kg)                                                                | 3470             | 3920             | 3150             |
| Towbar load (kg)                                                            | 3000             | 3000             | 3000             |
| Seats with three-point seatbelt in multi-function / CL lounge / bar version | 5/6/6            | 5/6/6            | 5/6/6            |
| Bench seat left (CL lounge, mm)                                             | 1850 / 915       | 1850 / 915       | 1850 / 915       |
| Bench seat right (mm)                                                       | 1360 / 650       | 1360 / 650       | 1360 / 650       |
| Rear bed (mm)                                                               | 2 x 2000 / 850   | 2x2000 / 850     | 2x2000 / 850     |
| Pull-down bed dimensions (optional, mm)                                     | 2080 / 1440      | 2080 / 1440      | 2080 / 1440      |
| Height above pull-down bed (mm)                                             | 860              | 860              | 860              |
| Garage door right H / W (mm)                                                | 1250 / 1150      | 1250 / 1150      | 1250 / 1150      |
| Garage door left H / W (mm)                                                 | 1250 / 800       | 1250 / 800       | 1250 / 800       |