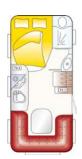

### STYLE

10 - 21

Total length: 6039 mm

Length top: 4708 mm Total width: 2226 mm Tech. permissible total weigh: 1100 kg

Style 410 K

Total length: 6234 mm Length top: 4895 mm Total width: 2226 mm Tech. permissible total weigh: 1100 kg

Style 420 D

Total length: 6234 mm Length top: 4895 mm Total width: 2226 mm Tech. permissible total weigh: 1100 kg

Style 450 E

Total length: 6735 mm Length top: 5445 mm Total width: 2226 mm Tech. permissible total weigh: 1200 kg

Style 490 K

Total length: 7089 mm Length top: 5733 mm Total width: 2226 mm Tech. permissible total weigh: 1300 kg

22 - 33