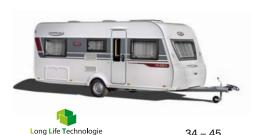

# MUSICA

- ▲ Musica 490 E with hammered finish covering
- Musica 725 K with plain sheet covering

#### Happiness without borders.

Just feeling good, clearing your head and letting your thoughts roam – if you can do that, we've done our job. For instance, in the Musica, LMC's timeless classic. With its three attractive upholstery variations, its homey "Milan cherry" furnishing decor, its brand-new hanging shelf design and its elegant handles, it's the picture of pure holiday joy – and you can choose between twelve floor-plans. None of your wishes will go unanswered.