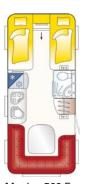

## Floor plans

### SCANDICA

Long Life Technologie

58 - 71

Scandica 510 E

Total length: 7714 mm Length top: 6445 mm Total width: 2326 mm Tech. permissible total weigh: 1700 kg

Scandica 550 D

Total length: 7679 mm Length top: 6308 mm Total width: 2526 mm Tech. permissible total weigh: 1700 kg

Scandica 560 D

Total length: 7903 mm Length top: 6550 mm Total width: 2526 mm Tech. permissible total weigh: 1700 kg

Scandica 705 D

Total length: 8943 mm Length top: 7650 mm Total width: 2526 mm Tech. permissible total weigh: 2200 kg