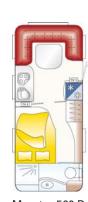

# MAESTRO

- ▲ Maestro 510 E with hammered finish covering
- Maestro 550 E with plain sheet covering

## Living

#### Comfort par excellence.

With the LMC Maestro you will experience a true caravan masterpiece. Manufactured using our brand new LLT structural design technology with our legendary guarantee of impermeability. Even at first glance, you will notice the quality of our craftsmanship. And the Maestro's generous interior can only be described as masterful, with its open lines of sight, its surfaces in fashionable "Grano" wood decor and its woodpanelled hatches and its indirect lighting.

### MAESTRO