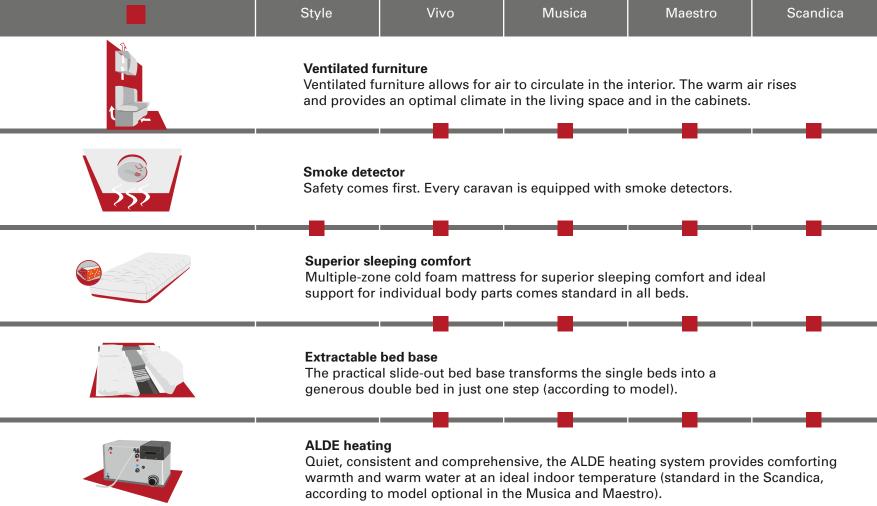

### **Details**

Smoke detector

Hanging cabinets with designer corners

Self-closing drawer, soft stop and silverware inset

Heated wardrobe

Additional ventilation possibilities

Skibox

Framed windows