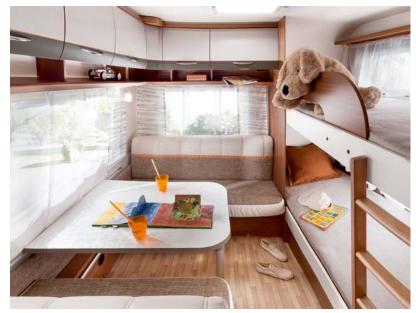

### Tomorrow is a new day.

Relax into sleep and wake up feeling refreshed. Effective sleep is a decisive factor for a rejuvenating holiday. With the LMC Vivo you can choose between floor plans with the bed model of your choice, including adjustable bed bases and high-quality cold foam mattresses. With the rollaway bed option, in just a few easy steps you can make a comfortable double bed out of two single beds. And the Vivo 522, specially designed for families with kids, offers a bunk bed with up to three levels!

Vivo 500 K · Upholstery Maura

Vivo 522 K · Optional three bunk bed

Additional bed design in Vivo 522 K

Vivo 480 D · Upholstery Bella

Vivo 520 E · Upholstery Maura