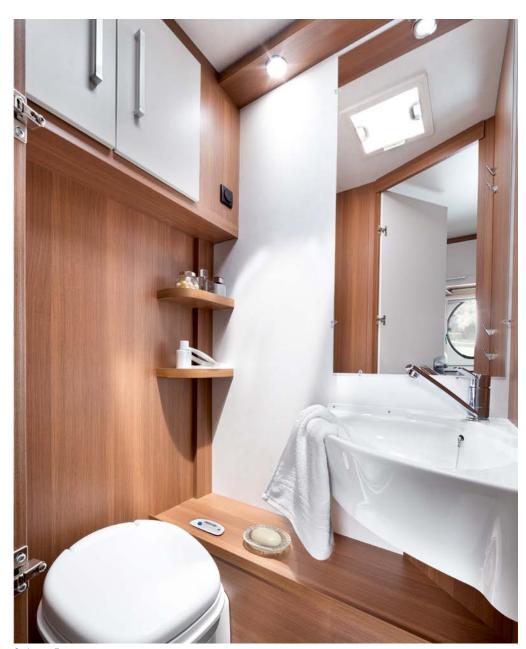

### Washroom

### Space for wellness.

LMC's bathing solutions score points not only for their well-planned partitioning and modern design, but also for their numerous practical surfaces and the roof hood with combination blinds for a pleasant indoor temperature.