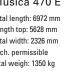

### MUSICA

Optional starting in March 2014!

Musica 440 D

Total length: 6432 mm Length top: 5128 mm Total width: 2326 mm Tech. permissible total weigh: 1300 kg

Musica 470 E

Total length: 6972 mm Length top: 5628 mm Total width: 2326 mm Tech. permissible total weigh: 1350 kg