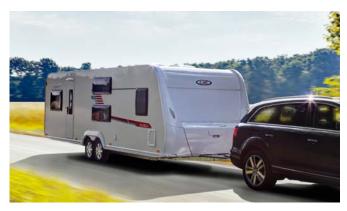

Musica 560 E

Total length: 7690 mm Length top: 6355 mm Total width: 2326 mm Tech. permissible total weigh: 1500 kg

34 - 45

### Musica 635 E

Total length: 8273 mm Length top: 6915 mm Total width: 2526 mm Tech. permissible total weigh: 1800 kg

Musica 725 K

Total length: 9302 mm Length top: 7963 mm Total width: 2526 mm Tech. permissible total weigh: 2300 kg Due to the number of models, floor-plans and configuration possibilities, we are unfortunately unable to describe all models in detail in one catalogue. Please consider the descriptions to be approximate and bear in mind that the model descriptions and images also include special features that do not come equipped as standard upon delivery. All information refers to the current status of the vehicles at the time of publication of the catalogue and is subject to technical changes in construction and fitting, variations in colour and mistakes. Variations in colour may be due to the catalogue's printing or lighting techniques. Additional technical data and details can be found in our current price list. LMC provides a 5 year guarantee of impermeability. This is increased to 12 years for vehicles with LLT. An annual inspection by LMC dealer partners is required.