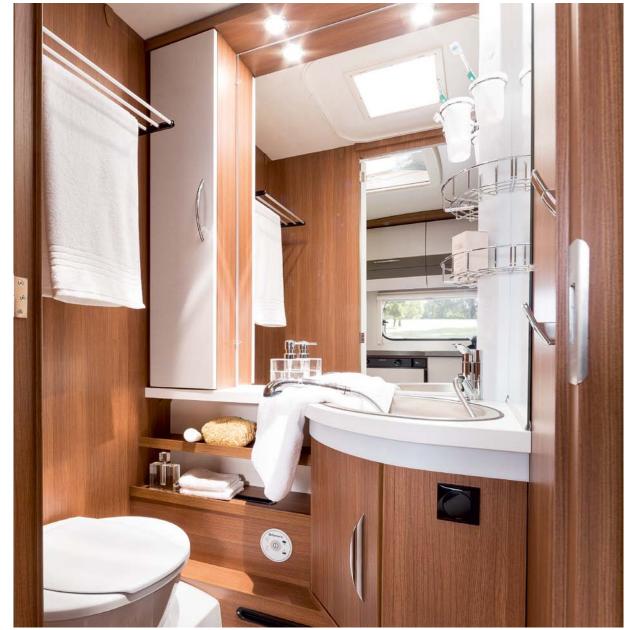

### Washroom

### Space for wellness.

LMC's bathing solutions score points not only for their well-planned partitioning and modern design, but also for their numerous practical surfaces and the roof hood with combination blinds for a pleasant indoor temperature.