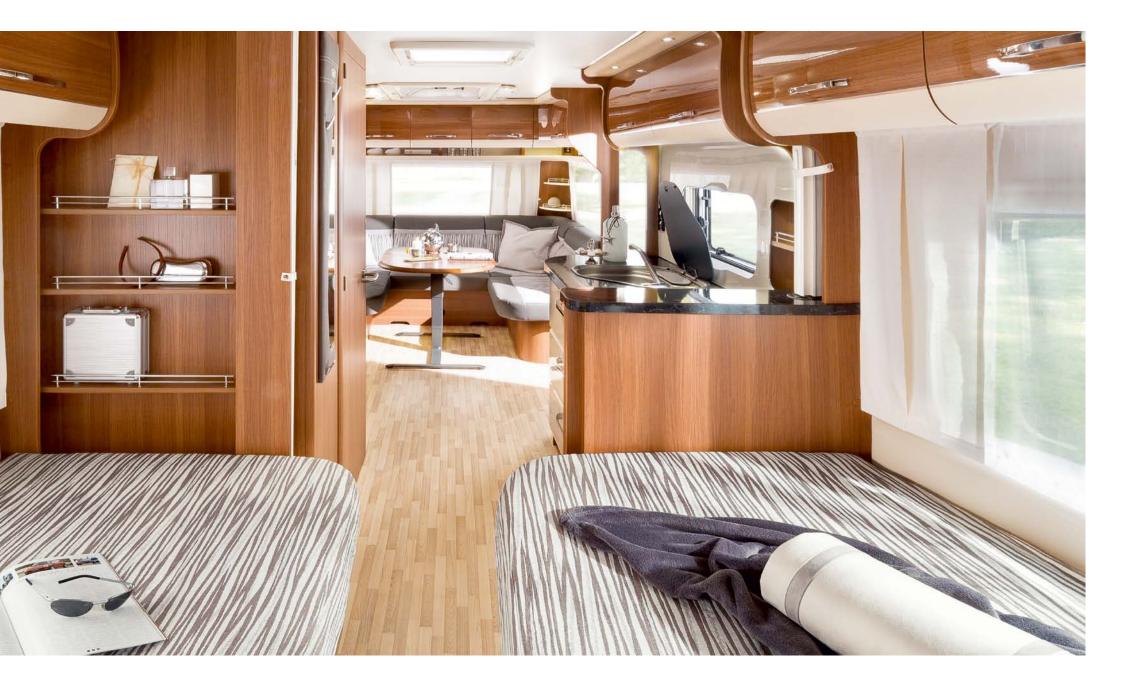

## Living

#### Comfort par excellence.

With the LMC Maestro you will experience a true caravan masterpiece. Manufactured using our brand new LLT structural design technology with our legendary guarantee of impermeability. Even at first glance, you will notice the quality of our craftsmanship. And the Maestro's generous interior can only be described as masterful, with its open lines of sight, its surfaces in fashionable "Grano" wood decor and its woodpanelled hatches and its indirect lighting.