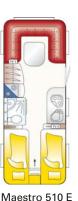

### MAESTRO

Long Life Technologie

46 - 57

Total length: 7714 mm Length top: 6445 mm Total width: 2326 mm Tech. permissible total weigh: 1600 kg

Total length: 7690 mm Length top: 6355 mm Total width: 2326 mm Tech. permissible total weigh: 1600 kg

Total length: 7679 mm Length top: 6308 mm Total width: 2526 mm Tech. permissible total weigh: 1600 kg

Maestro 552 E Total length: 7690 mm Length top: 6355 mm Total width: 2526 mm Tech. permissible total weigh: 1600 kg