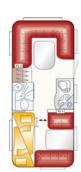

### STYLE

10 - 21

Total length: 6039 mm

Length top: 4708 mm Total width: 2226 mm Tech. permissible total weigh: 1100 kg

Style 410 K

Total length: 6234 mm Length top: 4895 mm Total width: 2226 mm Tech. permissible total weigh: 1100 kg

Style 420 D

Total length: 6234 mm Length top: 4895 mm Total width: 2226 mm Tech. permissible total weigh: 1100 kg

Style 450 E

Total length: 6735 mm Length top: 5445 mm Total width: 2226 mm Tech. permissible total weigh: 1200 kg

Style 490 K

Total length: 7089 mm Length top: 5733 mm Total width: 2226 mm Tech. permissible total weigh: 1300 kg

22 - 33