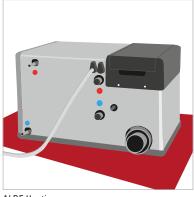

# Finally winter

ALDE Heating (optional, standard-equipped in Scandica)

Floor temperature control system ALDE (optional, standard-equipped in the Scandica)

- 1. Flooring
- 2. Aluminium heat conductors
- 3. Insulation
- 4. Heating pipe