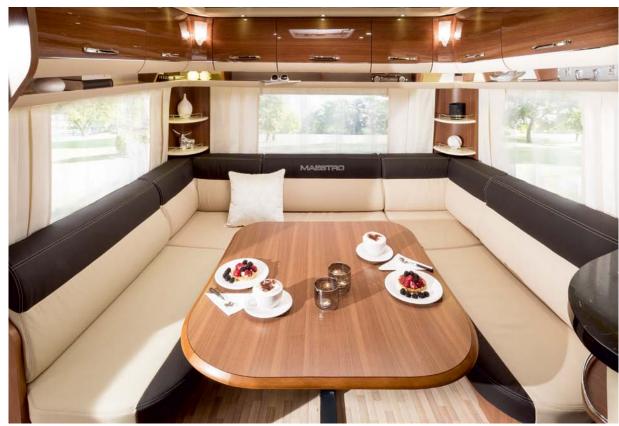

## Living

#### Comfort par excellence.

With the LMC Maestro you will experience a true caravan masterpiece. Manufactured using our brand new LLT structural design technology with our legendary guarantee of impermeability. Even at first glance, you will notice the quality of our craftsmanship. And the Maestro's generous interior can only be described as masterful, with its open lines of sight, its surfaces in fashionable "Grano" wood decor and its woodpanelled hatches and its indirect lighting.