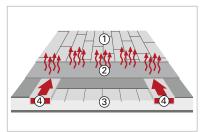

## I noticed that double floors are built in the benches in my LMC. Why?

Response: Increasingly more customers use their caravans all year around. The ventilation of the storage spaces, such as rear seat pans and suspended cabinets is extremely important. The warm air can continuously circulate in the double floors, it ensures a constant indoor temperature and prevents in additon possible formation of condensation water, for example on the windows.

Internal waste water tank (optional)

Thought-out rear ventilation concept due to double floors