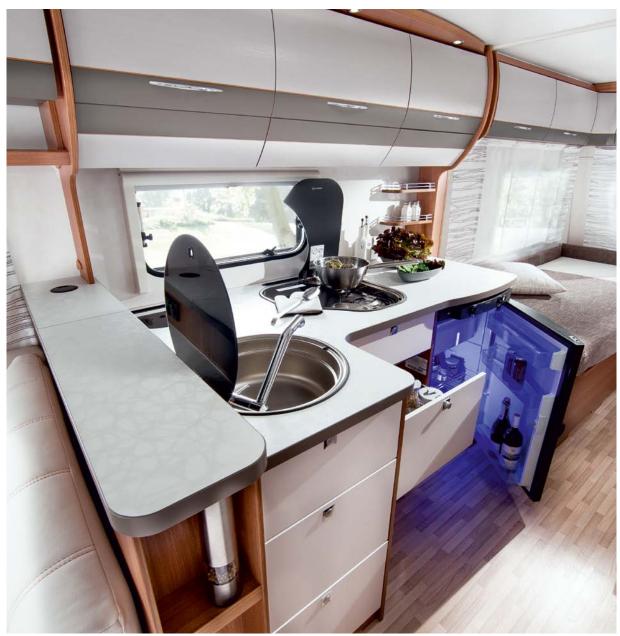

# Cooking

Style 450 E · Upholstery Allegra

Style 490 K

Style 370 D · Upholstery Allegra

#### This is what our holiday kitchen looks like.

At your holiday destination, the place where flavourful ingredients grow is often just a few steps away from your personal culinary kingdom. The clever kitchen design in LMC's Musica proves that fun in the kitchen doesn't depend on size with a three-flame cooker with spark ignition, a large refrigerator and Nirosta dishwasher with dark glass covering and an integrated waste container.