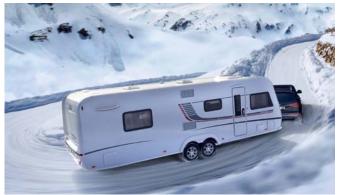

### SCANDICA

Long Life Technologie

58 - 71

Scandica 510 E

Total length: 7714 mm Length top: 6445 mm Total width: 2326 mm Tech. permissible total weigh: 1700 kg

Scandica 550 D

Total length: 7679 mm Length top: 6308 mm Total width: 2526 mm Tech. permissible total weigh: 1700 kg

Scandica 560 D

Total length: 7903 mm Length top: 6550 mm Total width: 2526 mm Tech. permissible total weigh: 1700 kg

Scandica 705 D

Total length: 8943 mm Length top: 7650 mm Total width: 2526 mm Tech. permissible total weigh: 2200 kg