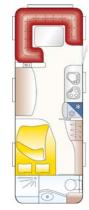

# MAESTRO

- ▲ Maestro 510 E with hammered finish covering
- Maestro 550 E with plain sheet covering

#### Comfort par excellence.

With the LMC Maestro you will experience a true caravan masterpiece. Manufactured using our brand new LLT structural design technology with our legendary guarantee of impermeability. Even at first glance, you will notice the quality of our craftsmanship. And the Maestro's generous interior can only be described as masterful, with its open lines of sight, its surfaces in fashionable "Grano" wood decor and its woodpanelled hatches and its indirect lighting.

### MAESTRO