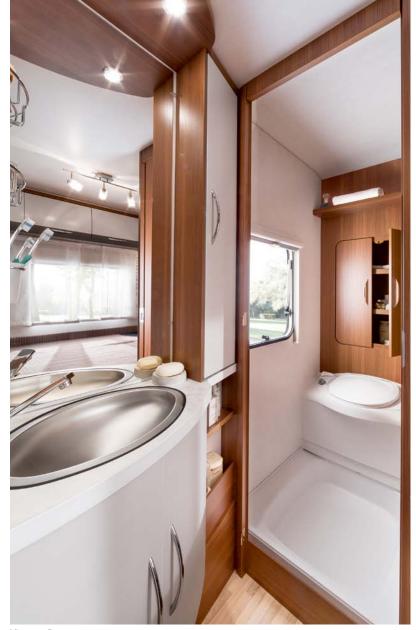

### Washroom

### Space for wellness.

LMC's bathing solutions score points not only for their well-planned partitioning and modern design, but also for their numerous practical surfaces and the roof hood with combination blinds for a pleasant indoor temperature.