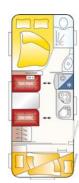

### MAESTRO

Long Life Technologie

46 - 57

Total length: 7714 mm Length top: 6445 mm Total width: 2326 mm Tech. permissible total weigh: 1600 kg

Total length: 7690 mm Length top: 6355 mm Total width: 2326 mm Tech. permissible total weigh: 1600 kg

Total length: 7679 mm Length top: 6308 mm Total width: 2526 mm Tech. permissible total weigh: 1600 kg

Maestro 552 E Total length: 7690 mm Length top: 6355 mm Total width: 2526 mm Tech. permissible total weigh: 1600 kg

Maestro 560 D
Total length: 7903 mm
Length top: 6550 mm
Total width: 2526 mm
Tech. permissible
total weigh: 1600 kg

Maestro 675 D Total length: 8793 mm Length top: 7445 mm Total width: 2526 mm Tech. permissible total weigh: 2000 kg

Maestro 675 E Total length: 8793 mm Length top: 7445 mm Total width: 2526 mm Tech. permissible total weigh: 2000 kg

Total length: 8943 mm Length top: 7650 mm Total width: 2526 mm Tech. permissible total weigh: 2000 kg