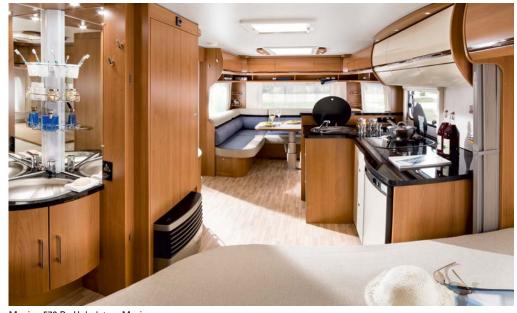

# STYLE

- ▲ Style 490 K with hammered finish covering
- Style 450 K with hammered finish covering

#### Now that's style!

Look no further for this year's trend-setter. There would be quite a stir on the runways of the fashion world with these classy "Grano" wood surfaces, the "Cross-cut" design of the hatches and doors and the sophistication of LMC's style, such as its fashionable multifunction blinds and harmoniously balanced colour selection. These features will not only make your holiday comfortable, but will give it the perfect ambiance for relaxation.