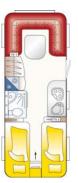

## Floor plans

### MAESTRO

Long Life Technologie

46 - 57

Total length: 7714 mm Length top: 6445 mm Total width: 2326 mm Tech. permissible total weigh: 1600 kg

Total length: 7690 mm Length top: 6355 mm Total width: 2326 mm Tech. permissible total weigh: 1600 kg