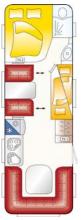

# Floor plans

### STYLE

10 - 21

Total length: 6039 mm

Length top: 4708 mm Total width: 2226 mm Tech. permissible total weigh: 1100 kg

Style 410 K

Total length: 6234 mm Length top: 4895 mm Total width: 2226 mm Tech. permissible total weigh: 1100 kg