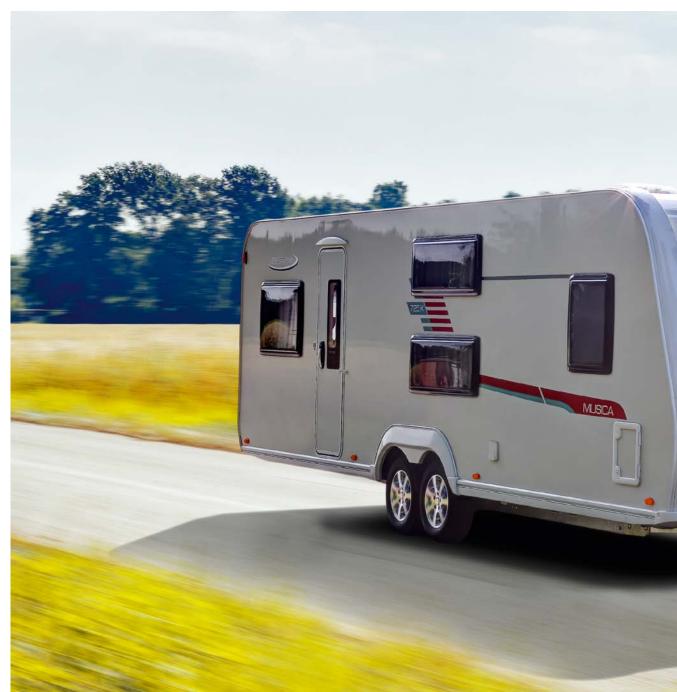

single beds. And the Vivo 522, specially designed for families with kids, offers a bunk bed with up to three levels!



Vivo 500 K · Upholstery Maura



Vivo 522 K · Optional three bunk bed





Additional bed design in Vivo 522 K



Vivo 480 D · Upholstery Bella



Vivo 520 E · Upholstery Maura

## Washroom and Details





Vivo 500 K

Vivo 480 D





Raising roof

#### Inner values as an expression of personality.

We here at LMC are known for our long-standing experience in caravan production combined with practical innovation. The most recent evidence of this: the LMC Vivo with optional raising roof, sophisticated storage space (even where you would least expect it) and a frame constructed according to the most modern standards with a GFK front, roof and rear.



TV space design













# MUSICA



- ▲ Musica 490 E with hammered finish covering
- Musica 725 K with plain sheet covering

#### Happiness without borders.

Just feeling good, clearing your head and letting your thoughts roam – if you can do that, we've done our job. For instance, in the Musica, LMC's timeless classic. With its three attractive upholstery variations, its homey "Milan cherry" furnishing decor, its brand-new hanging shelf design and its elegant handles, it's the picture of pure holiday joy – and you can choose between twelve floor-plans. None of your wishes will go unanswered.





Musica 490 E · Upholstery Bruna





# Living



Musica 570 D · Upholstery Marina



Musica 580 D · Upholstery Marina





Musica 540 D · Upholstery Bruna



Musica 725 K · Upholstery Carla

#### The comfort of