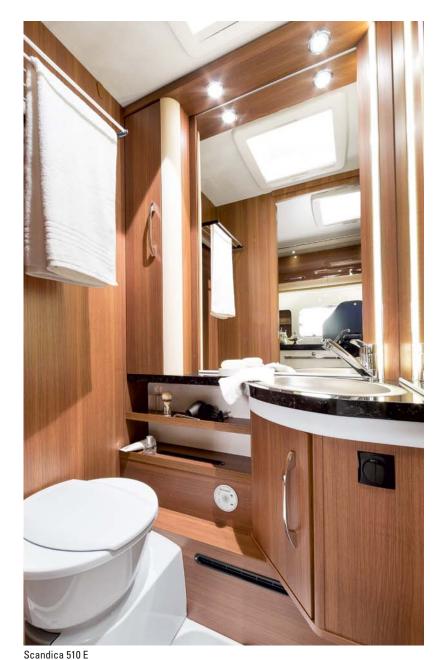

# Sleeping

Scandica 705 D · Upholstery Aurora

#### Winter wonderland.

Underneath the robust outer layer with LLT technology and a twelve-year guarantee of impermeability\*, lies a sensual and soft core, ideal for cuddling and relaxing. Whichever style of bed and winter furnishings you should choose, the one thing that is certain is the feeling of a soft, warm embrace with an exclusive view of your snow-covered holiday paradise.

Scandica 560 D · Upholstery Gloria