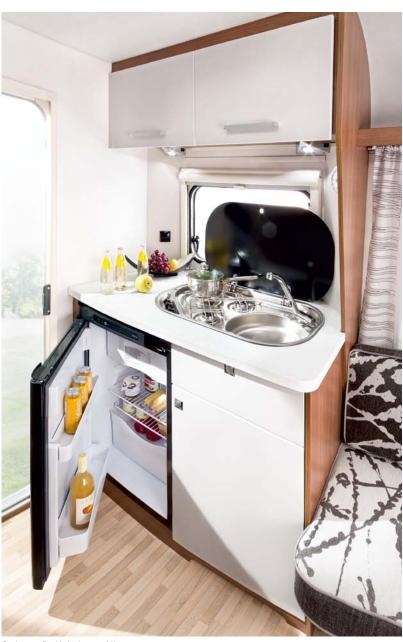

ise                            | 90 – 91 |











# STYLE



- ▲ Style 490 K with hammered finish covering
- Style 450 K with hammered finish covering

#### Now that's style!

Look no further for this year's trend-setter. There would be quite a stir on the runways of the fashion world with these classy "Grano" wood surfaces, the "Cross-cut" design of the hatches and doors and the sophistication of LMC's style, such as its fashionable multifunction blinds and harmoniously balanced colour selection. These features will not only make your holiday comfortable, but will give it the perfect ambiance for relaxation.





Style 450 E · Upholstery Allegra







Style 370 D · Upholstery Allegra





Style 410 K · Upholstery Prima



# Cooking





Style 450 E · Upholstery Allegra

Style 490 K





Style 370 D · Upholstery Allegra



# Sleeping



Style 450 E · Upholstery Allegra

#### Make yourself comfortable.

LMC's selection of bed models with comfortable bed bases and ergonomic cold foam mattresses offer a variety of sleeping possibilities which harmonise individual needs with modern sleeping comfort.



360° interior view of all vehicles available at www.lmc-caravan.com



Style 410 K









Style 370 D Style 490 K

### Washroom



### Space for wellness.

LMC's bathing solutions score points not only for their well-planned partitioning and modern design, but also for their numerous practical surfaces and the roof hood with combination blinds for a pleasant indoor temperature.



Style 450 E











Wood motif filing cabinet















- ▲ Vivo 500 K with hammered