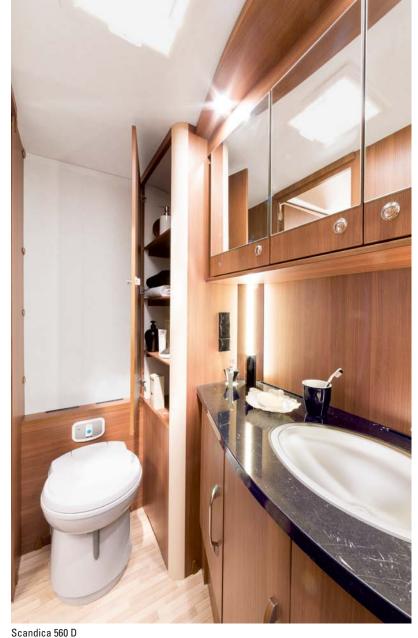

### Washroom

Maestro 675 D

Maestro 675 D

Maestro 510 E

Maestro 560 D

- ▲ Scandica 560 D with hammered finish covering
- Scandica 705 D with plain sheet covering

### Washroom

Storage spaces in the shower

Modern taps

Modern taps