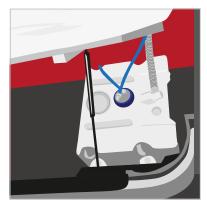

### **Heavy-duty props**

Heavy-duty props keep the caravan in place on the scale. A crank extension makes it easier to reach.