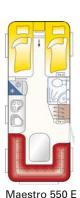

Total length: 7679 mm Length top: 6308 mm Total width: 2526 mm Tech. permissible total weigh: 1600 kg

Maestro 552 E Total length: 7690 mm Length top: 6355 mm Total width: 2526 mm Tech. permissible total weigh: 1600 kg