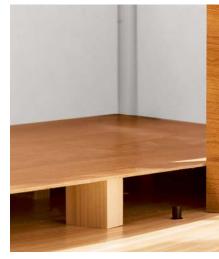

## I noticed that double floors are built in the benches in my LMC. Why?

Response: Increasingly more customers use their caravans all year around. The ventilation of the storage spaces, such as rear seat pans and suspended cabinets is extremely important. The warm air can continuously circulate in the double floors, it ensures a constant indoor temperature and prevents in additon possible formation of condensation water, for example on the windows.