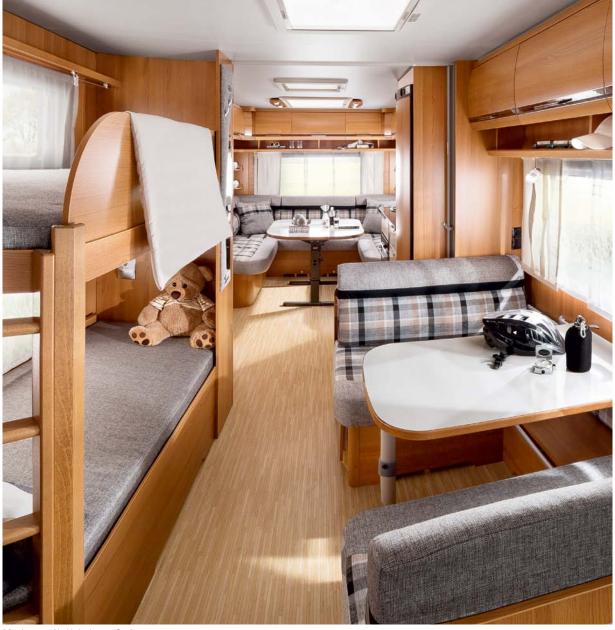

# STYLE

- ▲ Style 490 K with hammered finish covering
- Style 450 K with hammered finish covering

#### Now that's style!

Look no further for this year's trend-setter. There would be quite a stir on the runways of the fashion world with these classy "Grano" wood surfaces, the "Cross-cut" design of the hatches and doors and the sophistication of LMC's style, such as its fashionable multifunction blinds and harmoniously balanced colour selection. These features will not only make your holiday comfortable, but will give it the perfect ambiance for relaxation.

Style 450 E · Upholstery Allegra

Style 370 D · Upholstery Allegra

Style 410 K · Upholstery Prima

# Sleeping

Style 450 E · Upholstery Allegra

#### Make yourself comfortable.

LMC's selection of bed models with comfortable bed bases and ergonomic cold foam mattresses offer a variety of sleeping possibilities which harmonise individual needs with modern sleeping comfort.