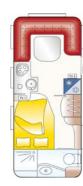

### SCANDICA

Long Life Technologie

58 - 71

Scandica 510 E

Total length: 7714 mm Length top: 6445 mm Total width: 2326 mm Tech. permissible total weigh: 1700 kg

Scandica 550 D

Total length: 7679 mm Length top: 6308 mm Total width: 2526 mm Tech. permissible total weigh: 1700 kg

Scandica 560 D

Total length: 7903 mm Length top: 6550 mm Total width: 2526 mm Tech. permissible total weigh: 1700 kg

Scandica 705 D

Total length: 8943 mm Length top: 7650 mm Total width: 2526 mm Tech. permissible total weigh: 2200 kg