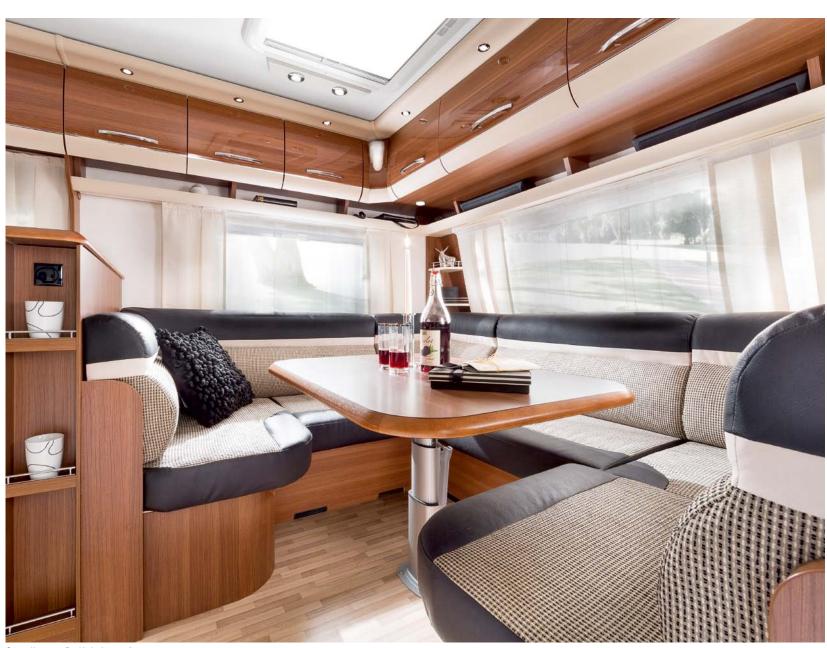

## Living

#### Comfy and cozy in the winter.

When you come home after a long winter's stroll you'll be welcomed by comforting warmth provided by ALDE heating and an ingenious insulation system. Sink into the soft cushions with a fresh cup of coffee in the tasteful "Aurora", "Gloria" or "Luna" designs. Gaze through the innovative windows and enjoy the white landscape. This is what it feels like to visit the world's most beautiful winter destinations in an LMC Scandica.