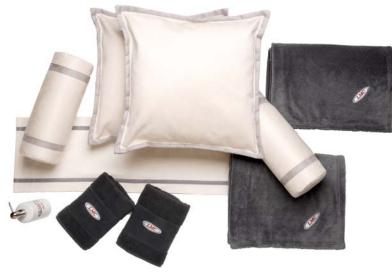

### LMC Deko Package

The first thing to greet us upon our return is the interior. Well-ordered yet still cosy, we've given our mobile home a special touch – with our new Deco package. Comes with two bolsters, large pillows, towels, microfiber blankets and a soap dispenser perfectly matched with the respective upholstery; harmonious highlights for comfort and atmospere.