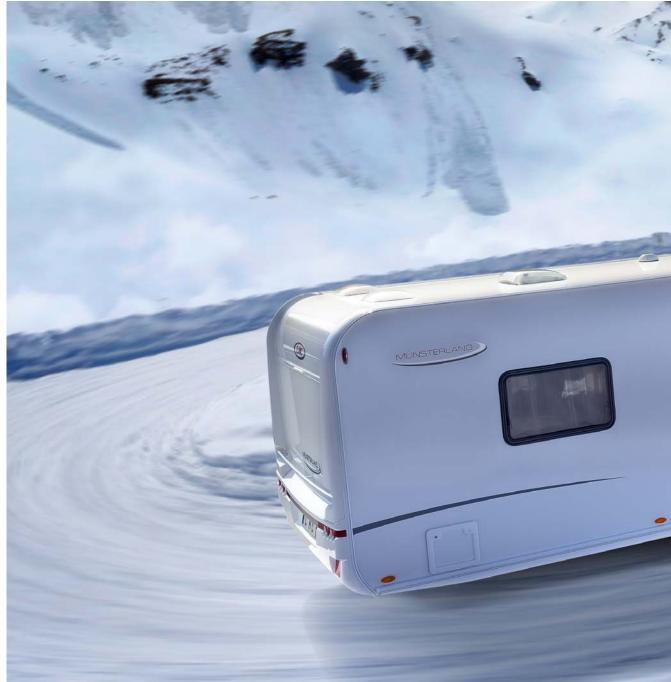

#### Comfy and cozy in the winter.

When you come home after a long winter's stroll you'll be welcomed by comforting warmth provided by ALDE heating and an ingenious insulation system. Sink into the soft cushions with a fresh cup of coffee in the tasteful "Aurora", "Gloria" or "Luna" designs. Gaze through the innovative windows and enjoy the white landscape. This is what it feels like to visit the world's most beautiful winter destinations in an LMC Scandica.

#### On the slopes with the Scandica.

Experience the Scandica's typical flair with furniture fronts in stylish "Grano" design and settle in for your next winter holiday. With its special winter features and extra storage space for your winter gear – such as the external ski holder – it's perfect for sub-zero temperatures. It's no wonder that the Scandica is considered to be one of the most modern winter caravans.

#### Winter wonderland.

Underneath the robust outer layer with LLT technology and a twelve-year guarantee of impermeability\*, lies a sensual and soft core, ideal for cuddling and relaxing. Whichever style of bed and winter furnishings you should choose, the one thing that is certain is the feeling of a soft, warm embrace with an exclusive view of your snow-covered holiday paradise.

### Holidays whenever and wherever you want.

Since we don't know when you wish to go on holidays, we from LMC build simply vehicles which accompany you safely and comfortably 365 days a year. Cosy warmth inside – frosty winter landscapes outside – from now on turn winter to your new summer – with the LMC competence for winter camping.