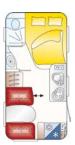

### MUSICA

Optional starting in March 2014!

Musica 440 D

Total length: 6432 mm Length top: 5128 mm Total width: 2326 mm Tech. permissible total weigh: 1300 kg

Musica 470 E

Total length: 6972 mm Length top: 5628 mm Total width: 2326 mm Tech. permissible total weigh: 1350 kg

Musica 470 D

Total length: 6811 mm Length top: 5523 mm Total width: 2326 mm Tech. permissible total weigh: 1300 kg

Musica 490 E

Total length: 7200 mm Length top: 5808 mm Total width: 2326 mm Tech. permissible total weigh: 1400 kg