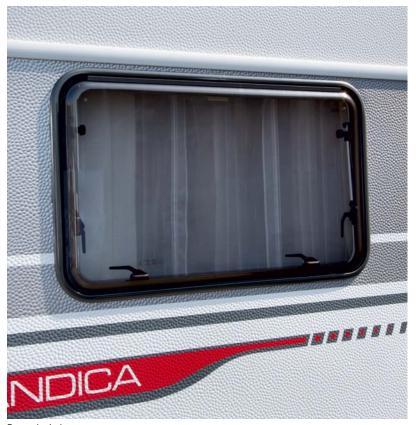

#### Comfy and cozy in the winter.

When you come home after a long winter's stroll you'll be welcomed by comforting warmth provided by ALDE heating and an ingenious insulation system. Sink into the soft cushions with a fresh cup of coffee in the tasteful "Aurora", "Gloria" or "Luna" designs. Gaze through the innovative windows and enjoy the white landscape. This is what it feels like to visit the world's most beautiful winter destinations in an LMC Scandica.

### **Details**

Smoke detector

Hanging cabinets with designer corners

Self-closing drawer, soft stop and silverware inset

Heated wardrobe

Additional ventilation possibilities

Skibox

Framed windows