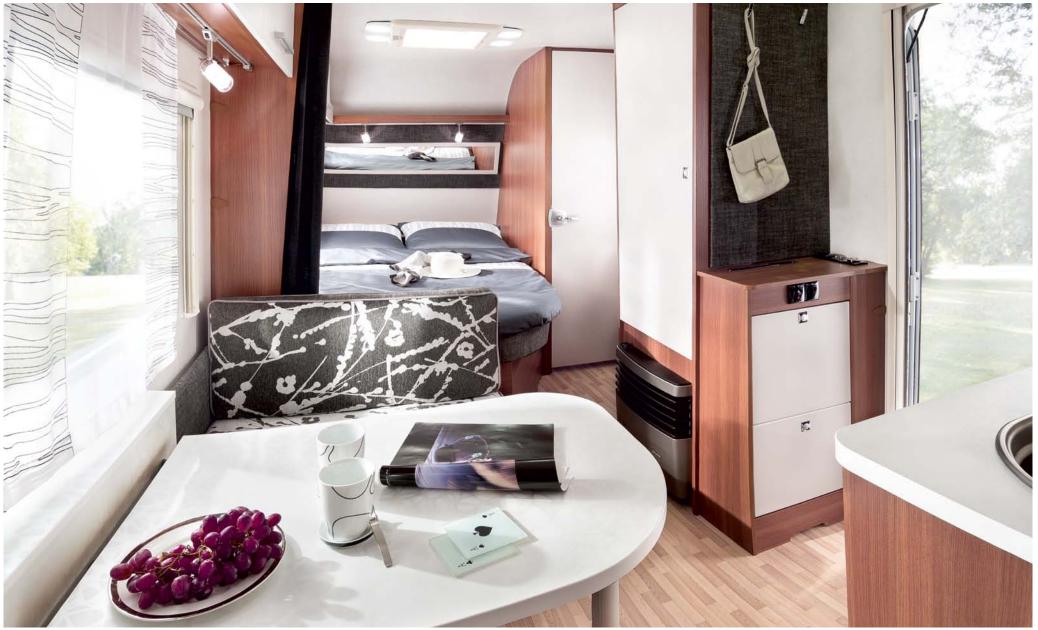

### Washroom

### Space for wellness.

LMC's bathing solutions score points not only for their well-planned partitioning and modern design, but also for their numerous practical surfaces and the roof hood with combination blinds for a pleasant indoor temperature.