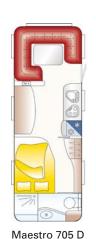

## Floor plans

### MAESTRO

Long Life Technologie

46 - 57

Total length: 7714 mm Length top: 6445 mm Total width: 2326 mm Tech. permissible total weigh: 1600 kg

Total length: 7690 mm Length top: 6355 mm Total width: 2326 mm Tech. permissible total weigh: 1600 kg

Maestro 560 D
Total length: 7903 mm
Length top: 6550 mm
Total width: 2526 mm
Tech. permissible
total weigh: 1600 kg

Maestro 675 D Total length: 8793 mm Length top: 7445 mm Total width: 2526 mm Tech. permissible total weigh: 2000 kg