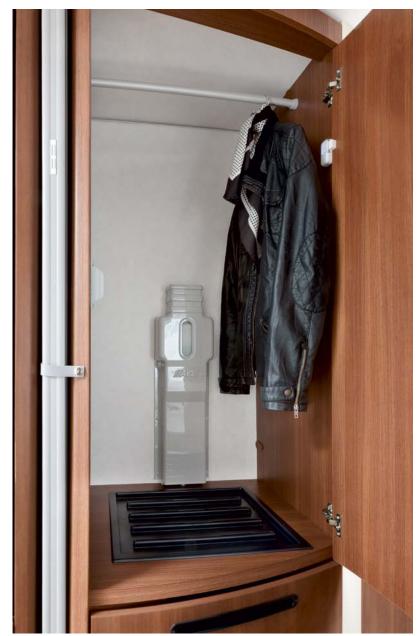

### **Details**

Smoke detector

Hanging cabinets with designer corners

Self-closing drawer, soft stop and silverware inset

Heated wardrobe

Additional ventilation possibilities

Skibox

Framed windows