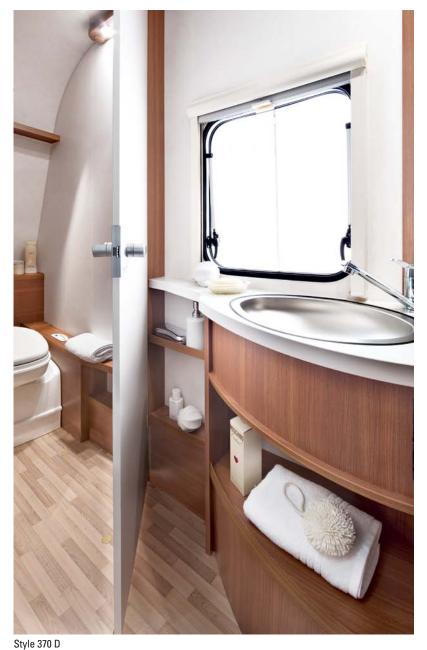

### Washroom

### Space for wellness.

LMC's bathing solutions score points not only for their well-planned partitioning and modern design, but also for their numerous practical surfaces and the roof hood with combination blinds for a pleasant indoor temperature.