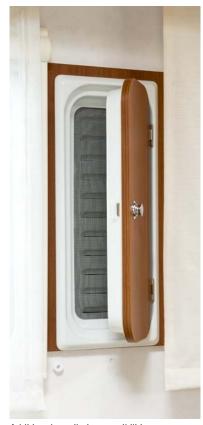

### **Details**

Smoke detector

Hanging cabinets with designer corners

Self-closing drawer, soft stop and silverware inset

Heated wardrobe

Additional ventilation possibilities

Skibox

Framed windows