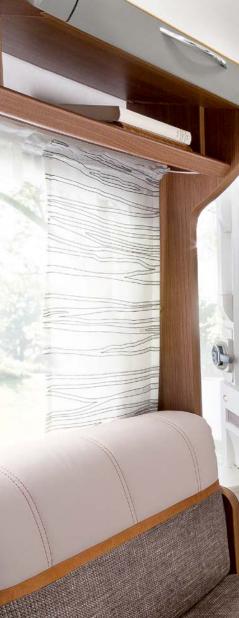

# STYLE

- ▲ Style 490 K with hammered finish covering
- Style 450 K with hammered finish covering

#### Now that's style!

Look no further for this year's trend-setter. There would be quite a stir on the runways of the fashion world with these classy "Grano" wood surfaces, the "Cross-cut" design of the hatches and doors and the sophistication of LMC's style, such as its fashionable multifunction blinds and harmoniously balanced colour selection. These features will not only make your holiday comfortable, but will give it the perfect ambiance for relaxation.