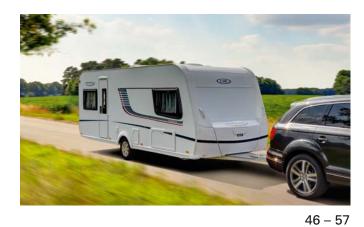

### MAESTRO

Long Life Technologie

46 - 57

Total length: 7714 mm Length top: 6445 mm Total width: 2326 mm Tech. permissible total weigh: 1600 kg

Total length: 7690 mm Length top: 6355 mm Total width: 2326 mm Tech. permissible total weigh: 1600 kg