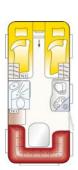

### MAESTRO

Long Life Technologie

46 - 57

Total length: 7714 mm Length top: 6445 mm Total width: 2326 mm Tech. permissible total weigh: 1600 kg

Total length: 7690 mm Length top: 6355 mm Total width: 2326 mm Tech. permissible total weigh: 1600 kg

Total length: 7679 mm Length top: 6308 mm Total width: 2526 mm Tech. permissible total weigh: 1600 kg

Maestro 552 E Total length: 7690 mm Length top: 6355 mm Total width: 2526 mm Tech. permissible total weigh: 1600 kg

Maestro 560 D
Total length: 7903 mm
Length top: 6550 mm
Total width: 2526 mm
Tech. permissible
total weigh: 1600 kg

Maestro 675 D Total length: 8793 mm Length top: 7445 mm Total width: 2526 mm Tech. permissible total weigh: 2000 kg

Maestro 675 E Total length: 8793 mm Length top: 7445 mm Total width: 2526 mm Tech. permissible total weigh: 2000 kg

Total length: 8943 mm Length top: 7650 mm Total width: 2526 mm Tech. permissible total weigh: 2000 kg