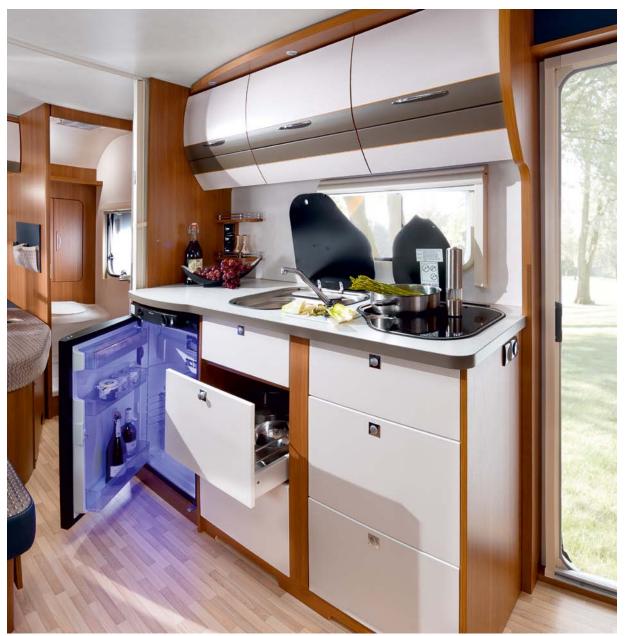

# Cooking

Style 450 E · Upholstery Allegra

Style 490 K

Style 370 D · Upholstery Allegra

#### This is what our holiday kitchen looks like.

At your holiday destination, the place where flavourful ingredients grow is often just a few steps away from your personal culinary kingdom. The clever kitchen design in LMC's Musica proves that fun in the kitchen doesn't depend on size with a three-flame cooker with spark ignition, a large refrigerator and Nirosta dishwasher with dark glass covering and an integrated waste container.