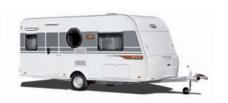

# STYLE

- ▲ Style 490 K with hammered finish covering
- Style 450 K with hammered finish covering

#### Now that's style!

Look no further for this year's trend-setter. There would be quite a stir on the runways of the fashion world with these classy "Grano" wood surfaces, the "Cross-cut" design of the hatches and doors and the sophistication of LMC's style, such as its fashionable multifunction blinds and harmoniously balanced colour selection. These features will not only make your holiday comfortable, but will give it the perfect ambiance for relaxation.