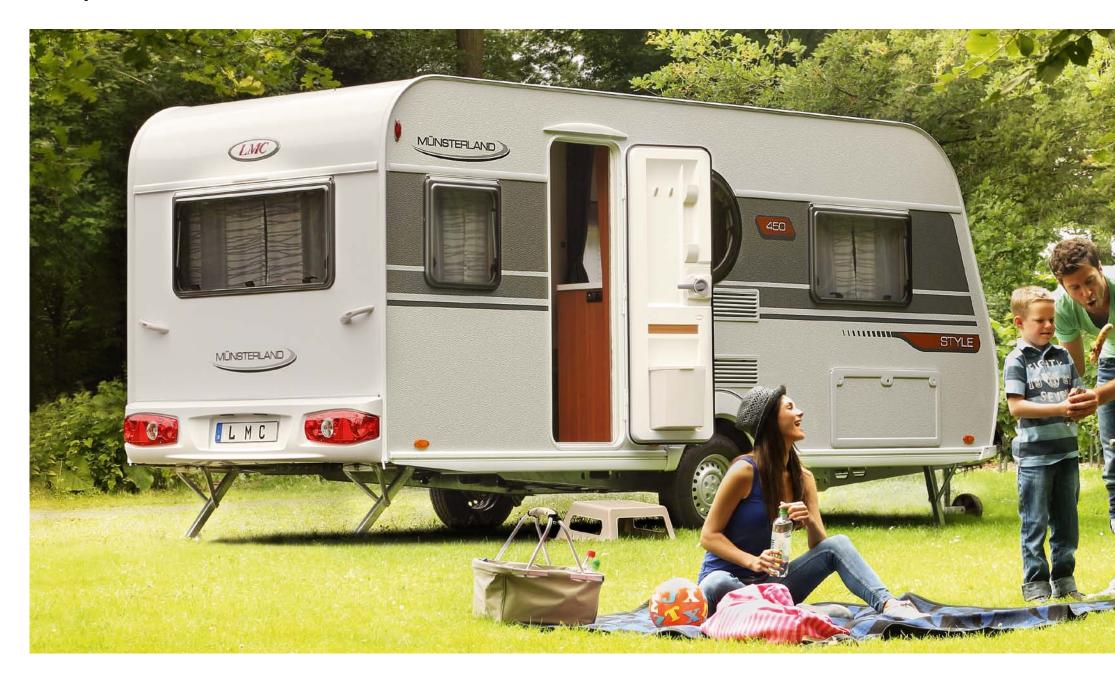

### STYLE

#### Now that's style!

Look no further for this year's trend-setter. There would be quite a stir on the runways of the fashion world with these classy "Grano" wood surfaces, the "Cross-cut" design of the hatches and doors and the sophistication of LMC's style, such as its fashionable multifunction blinds and harmoniously balanced colour selection. These features will not only make your holiday comfortable, but will give it the perfect ambiance for relaxation.