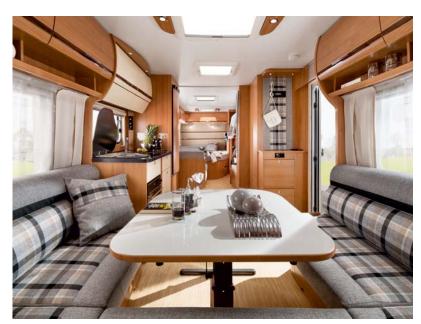

Style 450 E

Wood motif filing cabinet

- ▲ Vivo 500 K with hammered finish covering
- Vivo 520 E with plain sheet covering

#### The good life.

No two people are alike, and neither are any two holiday moments. This is exactly where the advantages of LMC's Vivo come into play. With nine new floor plans to choose from, you are guaranteed to find the perfect match for your life. The harmonious interior with comfortable upholstery and attractive surfaces in "Grano" and "Cross-cut" designs will make this the perfect hub for your next family holiday.