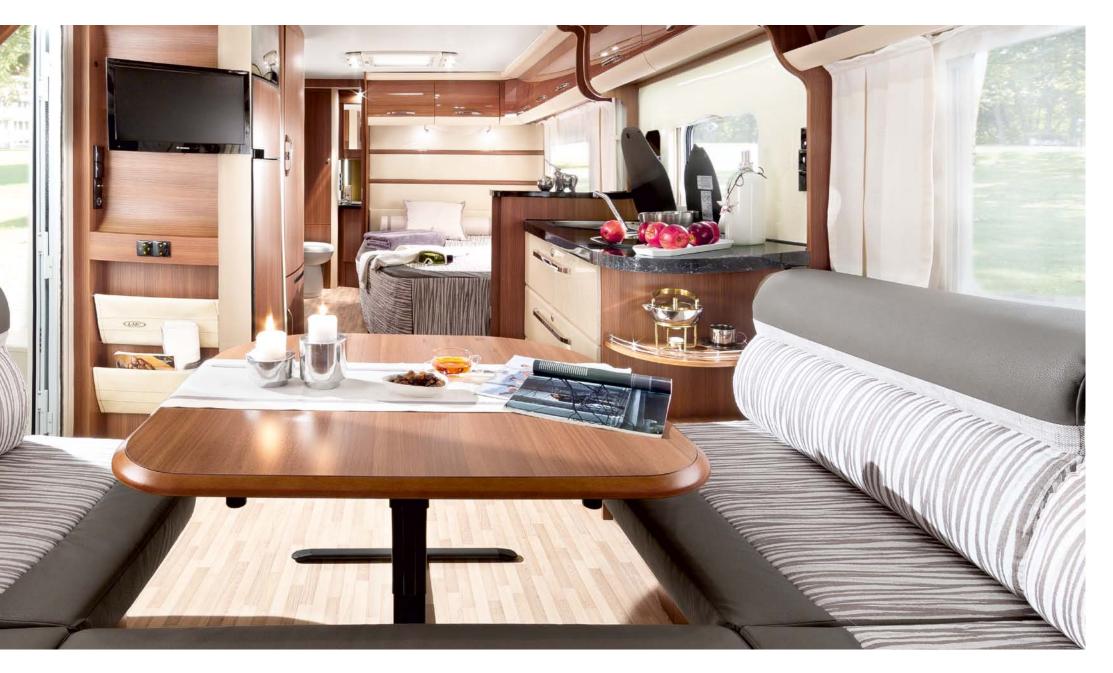

# Living

Musica 570 D · Upholstery Marina

Musica 580 D · Upholstery Marina

Musica 540 D · Upholstery Bruna

Musica 725 K · Upholstery Carla

#### The comfort of your own home.

For those who prefer "more" in their holidays, the Musica offers cozy sitting corners with reading lights and practical corner shelves, perfect for those things that always need to be within reach. The high-quality standard equipment and numerous possibilities for additional outfitting provide you the freedom to design your new holiday companion according to your personal tastes and needs. A few of the Musica models are specially constructed with children in mind and include sleeping accommodations such as a cuddly bunk bed.