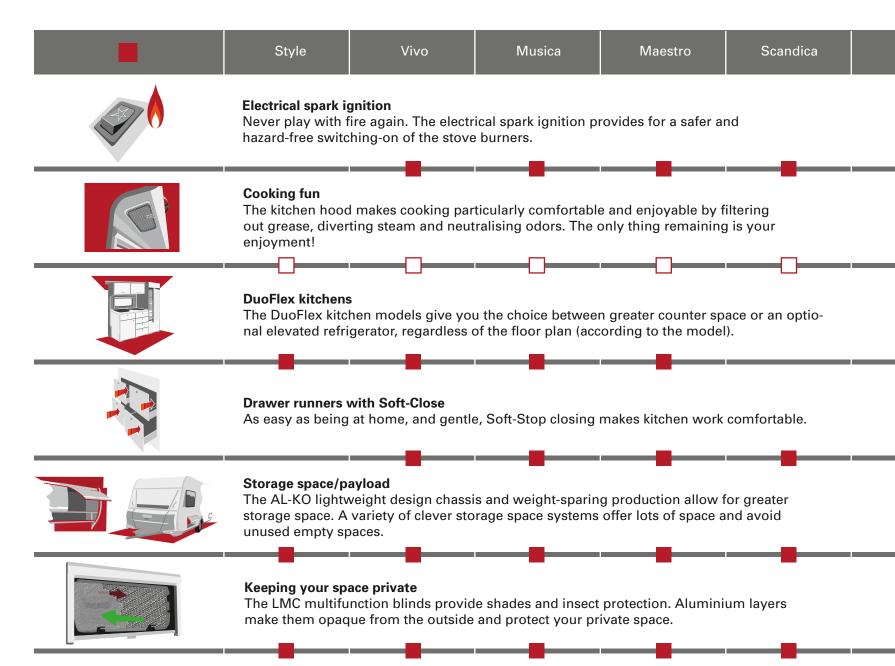

the scale. A crank extension makes it easier to reach.



### Drawbar boxes made of aluminium chequered plate

Vivo

The gas containers remain secure while the vehicle is in motion with front boxes made out of aluminium chequered plate. A standardly equipped lighting system comes with the Scandica and the Maestro for added comfort.



### Service opening for the bottle containers

The gas containers are easily accessible through the front cargo hatch.

### Only those who are at the top can determine the way forward.

Our caravans of the latest generation are therefore provided with everything that is required to meet your needs. Treat yourself with genuine added values with regard to safety, design and living comfort and chose an LMC caravan.

### TOP strengths interior design technology







standard-equipped Optional

# Innovation for stable value

# 12 year guarantee of impermeability\* for all vehicles with LLT!







Pure fascination – unique combination becomes unique safety concept.

# Standard all-round protection

**Conventional construction** 

Aluminium roof construction

Laminated plywood underfloor

Wooden frame in roof, side and floor

Styrofoam insulation

LMC standard Standard for Maestro and Scandica series caravans, optional for Musica starting in early 2014

Hail and weather resistant with GFK roof covering

Underbody with robust GFK for extreme conditions

High-tensile PU-bracing for stability and torsional stiffness

Moisture-resistant high-performance isolation made of XPS foam

# Finally winter







ALDE Heating (optional, standard-equipped in Sc