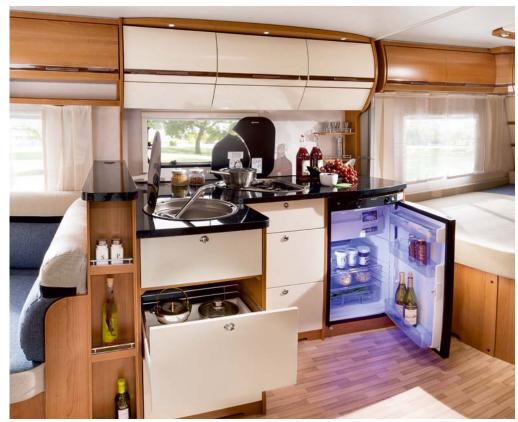

# Cooking

Style 450 E · Upholstery Allegra

Style 490 K

Style 370 D · Upholstery Allegra

#### This is what our holiday kitchen looks like.

At your holiday destination, the place where flavourful ingredients grow is often just a few steps away from your personal culinary kingdom. The clever kitchen design in LMC's Musica proves that fun in the kitchen doesn't depend on size with a three-flame cooker with spark ignition, a large refrigerator and Nirosta dishwasher with dark glass covering and an integrated waste container.

Musica 580 D

Three-flame cooker with electric spark ignition