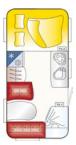

#### Vivo 400 D

Total length: 6526 mm Length top: 5203 mm Total width: 2326 mm Tech. permissible total weigh: 1200 kg

#### Vivo 460 E

Total length: 6972 mm Length top: 5628 mm Total width: 2326 mm Tech. permissible total weigh: 1300 kg

#### Vivo 480 D

Total length: 6842 mm Length top: 5523 mm Total width: 2326 mm Tech. permissible total weigh: 1300 kg

#### Vivo 500 K

Total length: 7212 mm Length top: 5855 mm Total width: 2326 mm Tech. permissible total weigh: 1400 kg

### Vivo 510 D

Total length: 7382 mm Length top: 6063 mm Total width: 2326 mm Tech. permissible total weigh: 1400 kg

### Vivo 520 E

Total length: 8057 mm Length top: 6688 mm Total width: 2326 mm Tech. permissible total weigh: 1600 kg

#### Vivo 520 K

Total length: 7762 mm Length top: 6435 mm Total width: 2326 mm Tech. permissible total weigh: 1500 kg

#### Vivo 522 K

Total length: 8056 mm Length top: 6685 mm Total width: 2526 mm Tech. permissible total weigh: 1600 kg

#### Vivo 560 K

Total length: 7612 mm Length top: 6293 mm Total width: 2526 mm Tech. permissible total weigh: 1500 kg