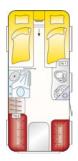

### MUSICA

Optional starting in March 2014!

Musica 440 D

Total length: 6432 mm Length top: 5128 mm Total width: 2326 mm Tech. permissible total weigh: 1300 kg

Musica 470 E

Total length: 6972 mm Length top: 5628 mm Total width: 2326 mm Tech. permissible total weigh: 1350 kg

Musica 470 D

Total length: 6811 mm Length top: 5523 mm Total width: 2326 mm Tech. permissible total weigh: 1300 kg

Musica 490 E

Total length: 7200 mm Length top: 5808 mm Total width: 2326 mm Tech. permissible total weigh: 1400 kg