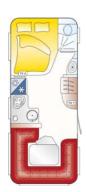

# Floor plans

### MUSICA

Optional starting in March 2014!

Musica 440 D

Total length: 6432 mm Length top: 5128 mm Total width: 2326 mm Tech. permissible total weigh: 1300 kg

Musica 470 E

Total length: 6972 mm Length top: 5628 mm Total width: 2326 mm Tech. permissible total weigh: 1350 kg