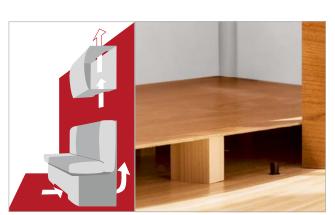

## I noticed that double floors are built in the benches in my LMC. Why?

Response: Increasingly more customers use their caravans all year around. The ventilation of the storage spaces, such as rear seat pans and suspended cabinets is extremely important. The warm air can continuously circulate in the double floors, it ensures a constant indoor temperature and prevents in additon possible formation of condensation water, for example on the windows.