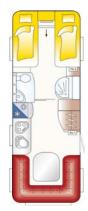

# Floor plans

### STYLE

10 - 21

Total length: 6039 mm

Length top: 4708 mm Total width: 2226 mm Tech. permissible total weigh: 1100 kg

Style 410 K

Total length: 6234 mm Length top: 4895 mm Total width: 2226 mm Tech. permissible total weigh: 1100 kg