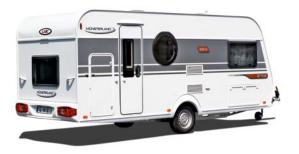

# STYLE

- ▲ Style 490 K with hammered finish covering
- Style 450 K with hammered finish covering

#### Now that's style!

Look no further for this year's trend-setter. There would be quite a stir on the runways of the fashion world with these classy "Grano" wood surfaces, the "Cross-cut" design of the hatches and doors and the sophistication of LMC's style, such as its fashionable multifunction blinds and harmoniously balanced colour selection. These features will not only make your holiday comfortable, but will give it the perfect ambiance for relaxation.