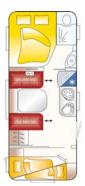

# Floor plans

### STYLE

10 - 21

Total length: 6039 mm

Length top: 4708 mm Total width: 2226 mm Tech. permissible total weigh: 1100 kg

Style 410 K

Total length: 6234 mm Length top: 4895 mm Total width: 2226 mm Tech. permissible total weigh: 1100 kg