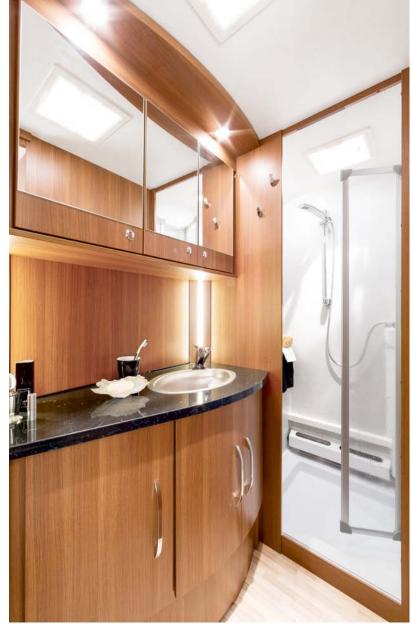

### Washroom

Maestro 675 D

Maestro 675 D

Maestro 510 E

Maestro 560 D

- ▲ Scandica 560 D with hammered finish covering
- Scandica 705 D with plain sheet covering