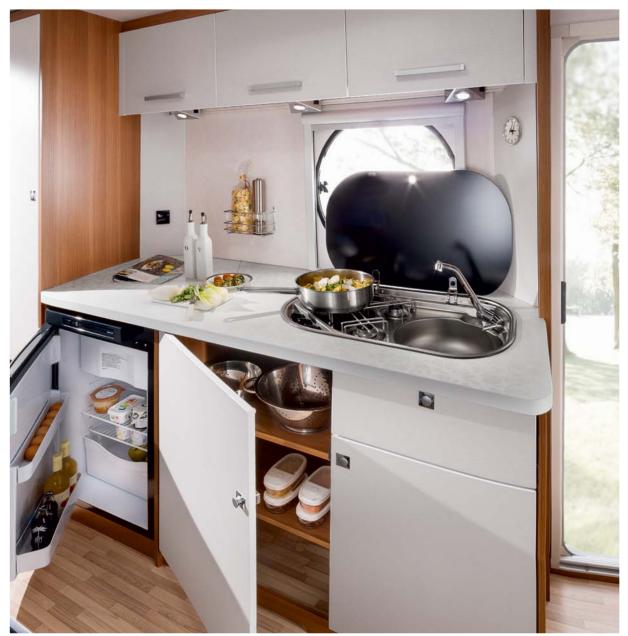

# Cooking

Style 450 E · Upholstery Allegra

Style 490 K

Style 370 D · Upholstery Allegra

#### This is what our holiday kitchen looks like.

At your holiday destination, the place where flavourful ingredients grow is often just a few steps away from your personal culinary kingdom. The clever kitchen design in LMC's Musica proves that fun in the kitchen doesn't depend on size with a three-flame cooker with spark ignition, a large refrigerator and Nirosta dishwasher with dark glass covering and an integrated waste container.