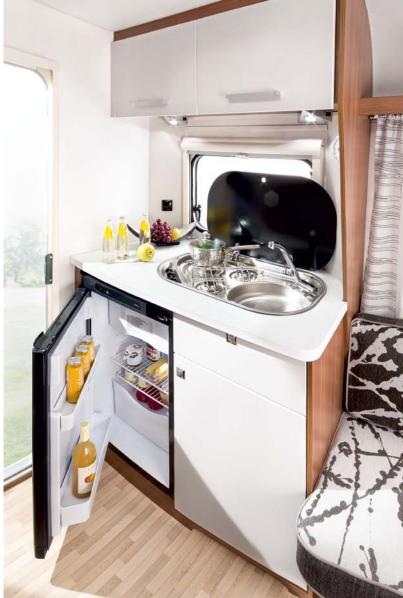

# Cooking

Style 450 E · Upholstery Allegra

Style 490 K

Style 370 D · Upholstery Allegra

#### This is what our holiday kitchen looks like.

At your holiday destination, the place where flavourful ingredients grow is often just a few steps away from your personal culinary kingdom. The clever kitchen design in LMC's Musica proves that fun in the kitchen doesn't depend on size with a three-flame cooker with spark ignition, a large refrigerator and Nirosta dishwasher with dark glass covering and an integrated waste container.

Musica 580 D

Three-flame cooker with electric spark ignition