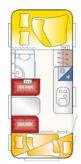

### MUSICA

Optional starting in March 2014!

Musica 440 D

Total length: 6432 mm Length top: 5128 mm Total width: 2326 mm Tech. permissible total weigh: 1300 kg

Musica 470 E

Total length: 6972 mm Length top: 5628 mm Total width: 2326 mm Tech. permissible total weigh: 1350 kg

Musica 470 D

Total length: 6811 mm Length top: 5523 mm Total width: 2326 mm Tech. permissible total weigh: 1300 kg

Musica 490 E

Total length: 7200 mm Length top: 5808 mm Total width: 2326 mm Tech. permissible total weigh: 1400 kg

Musica 520 D

Total length: 7381 mm Length top: 6098 mm Total width: 2326 mm Tech. permissible total weigh: 1500 kg

Musica 540 D

Total length: 7686 mm Length top: 6355 mm Total width: 2526 mm Tech. permissible total weigh: 1600 kg

Musica 560 E

Total length: 7690 mm Length top: 6355 mm Total width: 2326 mm Tech. permissible total weigh: 1500 kg

34 - 45

### Musica 562 E

Total length: 7690 mm Length top: 6355 mm Total width: 2526 mm Tech. permissible total weigh: 1600 kg

### Musica 570 D

Total length: 7843 mm Length top: 6503 mm Total width: 2526 mm Tech. permissible total weigh: 1600 kg

### Musica 580 D

Total length: 7756 mm Length top: 6415 mm Total width: 2526 mm Tech. permissible total weigh: 1600 kg

### Musica 635 E

Total length: 8273 mm Length top: 6915 mm Total width: 2526 mm Tech. permissible total weigh: 1800 kg

Musica 725 K

Total length: 9302 mm Length top: 7963 mm Total width: 2526 mm Tech. permissible total weigh: 2300 kg Due to the number of models, floor-plans and configuration possibilities, we are unfortunately unable to describe all models in detail in one catalogue. Please consider the descriptions to be approximate and bear in mind that the model descriptions and images also include special features that do not come equipped as standard upon delivery. All information refers to the current status of the vehicles at the time of publication of the catalogue and is subject to technical changes in construction and fitting, variations in colour and mistakes. Variations in colour may be due to the catalogue's printing or lighting techniques. Additional technical data and details can be found in our current price list. LMC provides a 5 year guarantee of impermeability. This is increased to 12 years for vehicles with LLT. An annual inspection by LMC dealer partners is required.