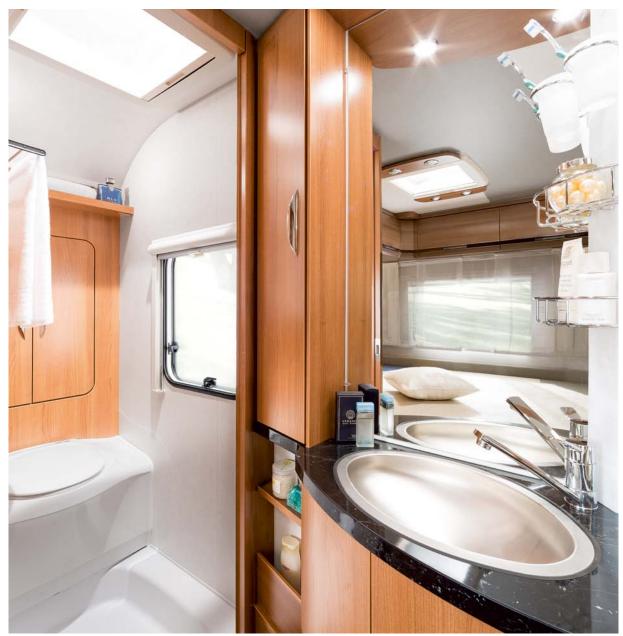

### Washroom

### Space for wellness.

LMC's bathing solutions score points not only for their well-planned partitioning and modern design, but also for their numerous practical surfaces and the roof hood with combination blinds for a pleasant indoor temperature.