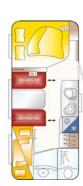

## Floor plans

### MAESTRO

Long Life Technologie

46 - 57

Total length: 7714 mm Length top: 6445 mm Total width: 2326 mm Tech. permissible total weigh: 1600 kg

Total length: 7690 mm Length top: 6355 mm Total width: 2326 mm Tech. permissible total weigh: 1600 kg