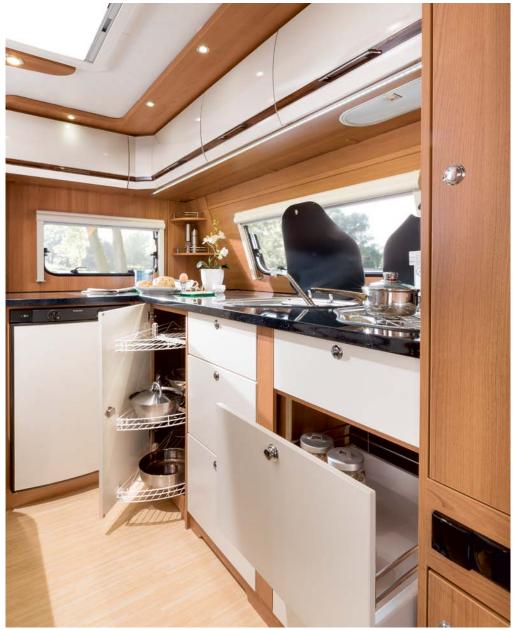

# Cooking

Maestro 510 E

Maestro 550 E

### MAESTRO

Maestro 675 D

Kitchen rear wall

Self-closing drawers with soft stop and silverware inset