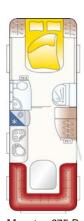

### STYLE

# STYLE

- ▲ Style 490 K with hammered finish covering
- Style 450 K with hammered finish covering

#### Now that's style!

Look no further for this year's trend-setter. There would be quite a stir on the runways of the fashion world with these classy "Grano" wood surfaces, the "Cross-cut" design of the hatches and doors and the sophistication of LMC's style, such as its fashionable multifunction blinds and harmoniously balanced colour selection. These features will not only make your holiday comfortable, but will give it the perfect ambiance for relaxation.