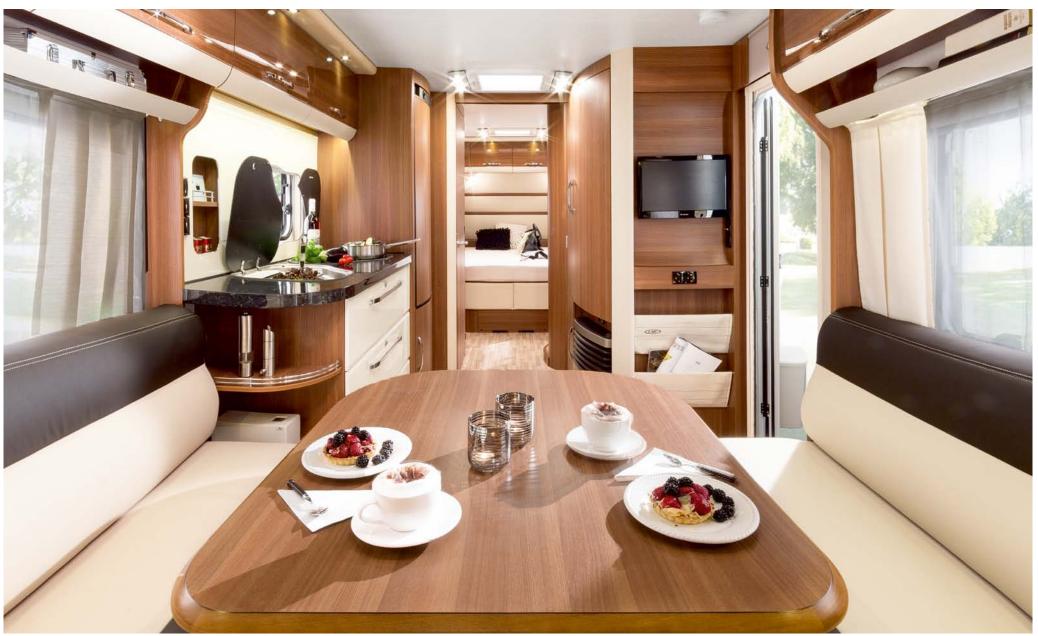

of our design and technology, combined with time-tested structure and details, we have created a caravan with unparalleled sophistication.

Musica 570 D











# MAESTRO



- ▲ Maestro 510 E with hammered finish covering
- Maestro 550 E with plain sheet covering

## Living

#### Comfort par excellence.

With the LMC Maestro you will experience a true caravan masterpiece. Manufactured using our brand new LLT structural design technology with our legendary guarantee of impermeability. Even at first glance, you will notice the quality of our craftsmanship. And the Maestro's generous interior can only be described as masterful, with its open lines of sight, its surfaces in fashionable "Grano" wood decor and its woodpanelled hatches and its indirect lighting.





### MAESTRO



# Living



Maestro 675 D · Leather deluxe











TV space design

# Cooking





Maestro 510 E

Maestro 550 E

### MAESTRO



Maestro 675 D





Kitchen rear wall



Self-closing drawers with soft stop and silverware inset

#### Maestro 550 E

### Sleeping



Maestro 550 E · Upholstery Aurora

#### Well-rested for a new day.

Your LMC caravan meets all of your daily needs from the time you wake up in the morning to the time you turn in at night. And speaking of turning in at night, the Maestro makes it extra easy to fall asleep and get a full night's rest; comfortable cold foam mattresses fit around your body ergonomically, creating a healthy sleeping posture. The same goes for the choice of a rollout bed, which allows you to create a cozy double bed out of two single beds when the need arises,