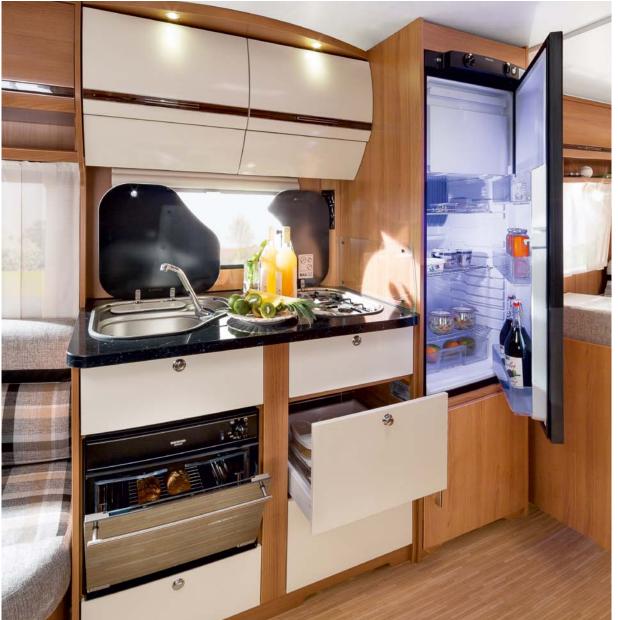

### Cooking

Musica 570 D · Upholstery Marina

#### This is what our holiday kitchen looks like.

At your holiday destination, the place where flavourful ingredients grow is often just a few steps away from your personal culinary kingdom. The clever kitchen design in LMC's Musica proves that fun in the kitchen doesn't depend on size with a three-flame cooker with spark ignition, a large refrigerator and Nirosta dishwasher with dark glass covering and an integrated waste container.

Musica 580 D

Three-flame cooker with electric spark ignition