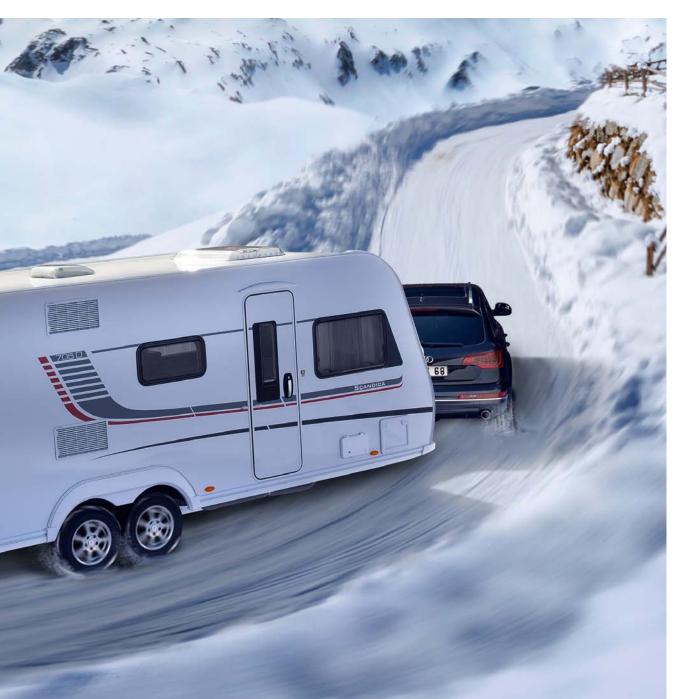

#### Comfy and cozy in the winter.

When you come home after a long winter's stroll you'll be welcomed by comforting warmth provided by ALDE heating and an ingenious insulation system. Sink into the soft cushions with a fresh cup of coffee in the tasteful "Aurora", "Gloria" or "Luna" designs. Gaze through the innovative windows and enjoy the white landscape. This is what it feels like to visit the world's most beautiful winter destinations in an LMC Scandica.

#### On the slopes with the Scandica.

Experience the Scandica's typical flair with furniture fronts in stylish "Grano" design and settle in for your next winter holiday. With its special winter features and extra storage space for your winter gear – such as the external ski holder – it's perfect for sub-zero temperatures. It's no wonder that the Scandica is considered to be one of the most modern winter caravans.

#### Winter wonderland.

Underneath the robust outer layer with LLT technology and a twelve-year guarantee of impermeability\*, lies a sensual and soft core, ideal for cuddling and relaxing. Whichever style of bed and winter furnishings you should choose, the one thing that is certain is the feeling of a soft, warm embrace with an exclusive view of your snow-covered holiday paradise.

### Holidays whenever and wherever you want.

Since we don't know when you wish to go on holidays, we from LMC build simply vehicles which accompany you safely and comfortably 365 days a year. Cosy warmth inside – frosty winter landscapes outside – from now on turn winter to your new summer – with the LMC competence for winter camping.