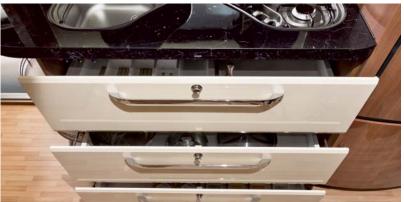

### **Details**

Smoke detector

Hanging cabinets with designer corners

Self-closing drawer, soft stop and silverware inset

Heated wardrobe

Additional ventilation possibilities

Skibox

Framed windows