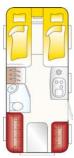

#### Vivo 400 D

Total length: 6526 mm Length top: 5203 mm Total width: 2326 mm Tech. permissible total weigh: 1200 kg

#### Vivo 460 E

Total length: 6972 mm Length top: 5628 mm Total width: 2326 mm Tech. permissible total weigh: 1300 kg

#### Vivo 480 D

Total length: 6842 mm Length top: 5523 mm Total width: 2326 mm Tech. permissible total weigh: 1300 kg

#### Vivo 500 K

Total length: 7212 mm Length top: 5855 mm Total width: 2326 mm Tech. permissible total weigh: 1400 kg

### Vivo 510 D

Total length: 7382 mm Length top: 6063 mm Total width: 2326 mm Tech. permissible total weigh: 1400 kg

### Vivo 520 E

Total length: 8057 mm Length top: 6688 mm Total width: 2326 mm Tech. permissible total weigh: 1600 kg

#### Vivo 520 K

Total length: 7762 mm Length top: 6435 mm Total width: 2326 mm Tech. permissible total weigh: 1500 kg

#### Vivo 522 K

Total length: 8056 mm Length top: 6685 mm Total width: 2526 mm Tech. permissible total weigh: 1600 kg

#### Vivo 560 K

Total length: 7612 mm Length top: 6293 mm Total width: 2526 mm Tech. permissible total weigh: 1500 kg