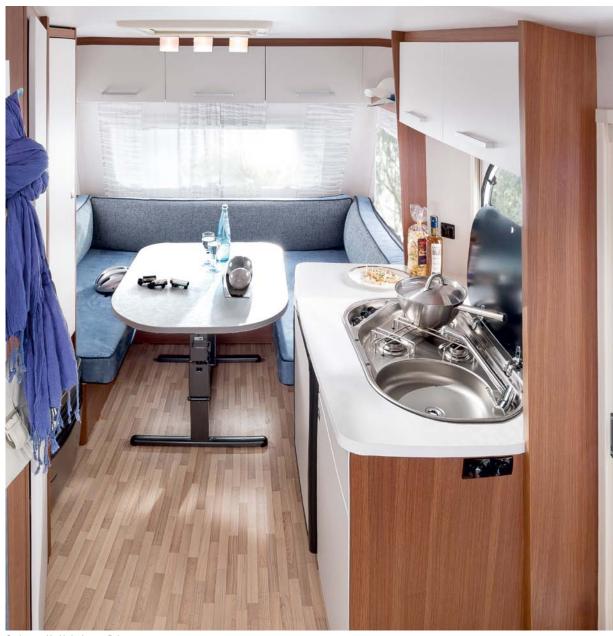

# STYLE

- ▲ Style 490 K with hammered finish covering
- Style 450 K with hammered finish covering

#### Now that's style!

Look no further for this year's trend-setter. There would be quite a stir on the runways of the fashion world with these classy "Grano" wood surfaces, the "Cross-cut" design of the hatches and doors and the sophistication of LMC's style, such as its fashionable multifunction blinds and harmoniously balanced colour selection. These features will not only make your holiday comfortable, but will give it the perfect ambiance for relaxation.