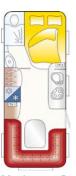

### MAESTRO

Long Life Technologie

46 - 57

Total length: 7714 mm Length top: 6445 mm Total width: 2326 mm Tech. permissible total weigh: 1600 kg

Total length: 7690 mm Length top: 6355 mm Total width: 2326 mm Tech. permissible total weigh: 1600 kg

Total length: 7679 mm Length top: 6308 mm Total width: 2526 mm Tech. permissible total weigh: 1600 kg

Maestro 552 E Total length: 7690 mm Length top: 6355 mm Total width: 2526 mm Tech. permissible total weigh: 1600 kg

Maestro 560 D
Total length: 7903 mm
Length top: 6550 mm
Total width: 2526 mm
Tech. permissible
total weigh: 1600 kg

Maestro 675 D Total length: 8793 mm Length top: 7445 mm Total width: 2526 mm Tech. permissible total weigh: 2000 kg

Maestro 675 E Total length: 8793 mm Length top: 7445 mm Total width: 2526 mm Tech. permissible total weigh: 2000 kg

Total length: 8943 mm Length top: 7650 mm Total width: 2526 mm Tech. permissible total weigh: 2000 kg