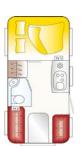

### STYLE

10 - 21

Total length: 6039 mm

Length top: 4708 mm Total width: 2226 mm Tech. permissible total weigh: 1100 kg

Style 410 K

Total length: 6234 mm Length top: 4895 mm Total width: 2226 mm Tech. permissible total weigh: 1100 kg

Style 420 D

Total length: 6234 mm Length top: 4895 mm Total width: 2226 mm Tech. permissible total weigh: 1100 kg

Style 450 E

Total length: 6735 mm Length top: 5445 mm Total width: 2226 mm Tech. permissible total weigh: 1200 kg

Style 490 K

Total length: 7089 mm Length top: 5733 mm Total width: 2226 mm Tech. permissible total weigh: 1300 kg

22 - 33