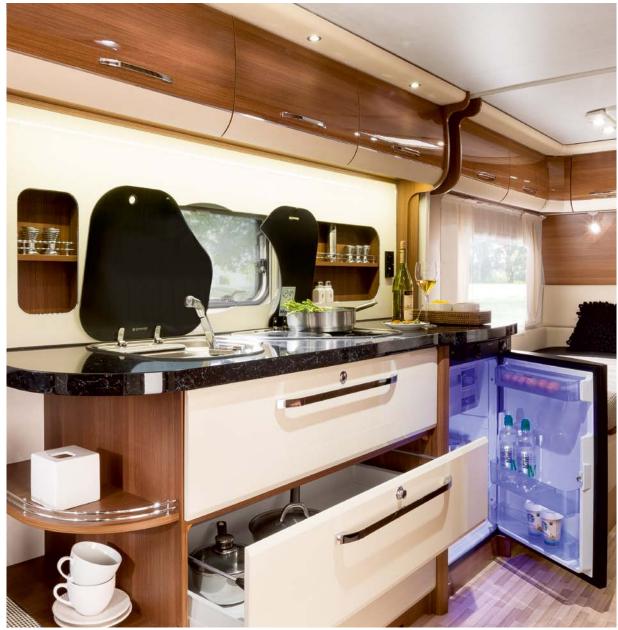

# Cooking

Style 450 E · Upholstery Allegra

Style 490 K

Style 370 D · Upholstery Allegra

#### This is what our holiday kitchen looks like.

At your holiday destination, the place where flavourful ingredients grow is often just a few steps away from your personal culinary kingdom. The clever kitchen design in LMC's Musica proves that fun in the kitchen doesn't depend on size with a three-flame cooker with spark ignition, a large refrigerator and Nirosta dishwasher with dark glass covering and an integrated waste container.

Musica 580 D

Three-flame cooker with electric spark ignition