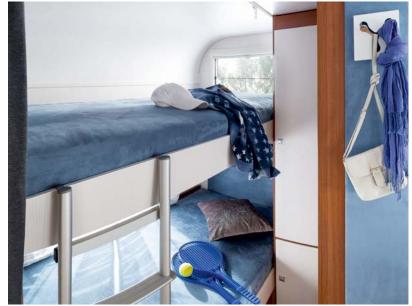

## Sleeping

Vivo 400 D

### Tomorrow is a new day.

Relax into sleep and wake up feeling refreshed. Effective sleep is a decisive factor for a rejuvenating holiday. With the LMC Vivo you can choose between floor plans with the bed model of your choice, including adjustable bed bases and high-quality cold foam mattresses. With the rollaway bed option, in just a few easy steps you can make a comfortable double bed out of two single beds. And the Vivo 522, specially designed for families with kids, offers a bunk bed with up to three levels!

Vivo 500 K · Upholstery Maura

Vivo 522 K · Optional three bunk bed

Additional bed design in Vivo 522 K

Vivo 480 D · Upholstery Bella

Vivo 520 E · Upholstery Maura