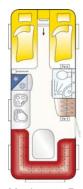

### STYLE

10 - 21

Total length: 6039 mm

Length top: 4708 mm Total width: 2226 mm Tech. permissible total weigh: 1100 kg

Style 410 K

Total length: 6234 mm Length top: 4895 mm Total width: 2226 mm Tech. permissible total weigh: 1100 kg