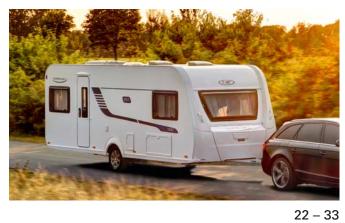

Style 490 K

Total length: 7089 mm Length top: 5733 mm Total width: 2226 mm Tech. permissible total weigh: 1300 kg

22 - 33

Musica 560 E

Total length: 7690 mm Length top: 6355 mm Total width: 2326 mm Tech. permissible total weigh: 1500 kg

34 - 45