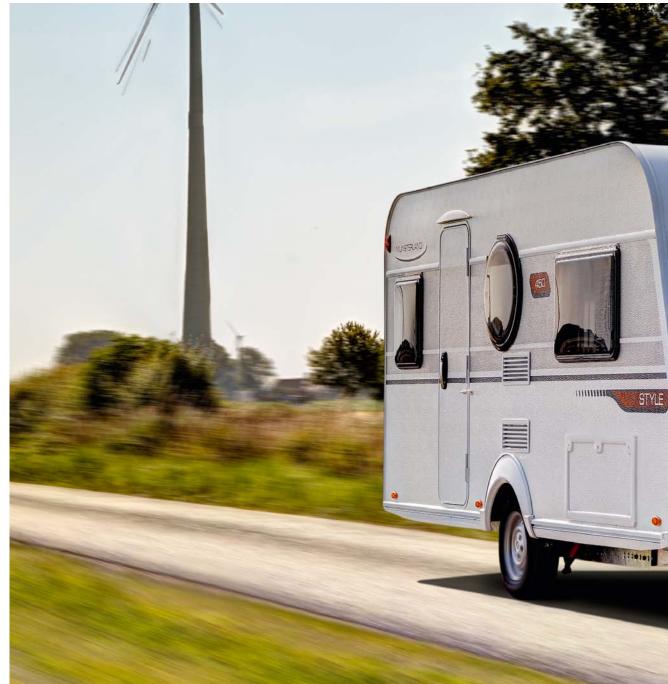

# STYLE

- ▲ Style 490 K with hammered finish covering
- Style 450 K with hammered finish covering

#### Now that's style!

Look no further for this year's trend-setter. There would be quite a stir on the runways of the fashion world with these classy "Grano" wood surfaces, the "Cross-cut" design of the hatches and doors and the sophistication of LMC's style, such as its fashionable multifunction blinds and harmoniously balanced colour selection. These features will not only make your holiday comfortable, but will give it the perfect ambiance for relaxation.