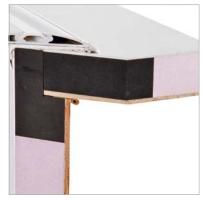

# Standard all-round protection

**Conventional construction** 

Aluminium roof construction

Laminated plywood underfloor

Wooden frame in roof, side and floor

Styrofoam insulation

LMC standard Standard for Maestro and Scandica series caravans, optional for Musica starting in early 2014

Hail and weather resistant with GFK roof covering

Underbody with robust GFK for extreme conditions

High-tensile PU-bracing for stability and torsional stiffness

Moisture-resistant high-performance isolation made of XPS foam