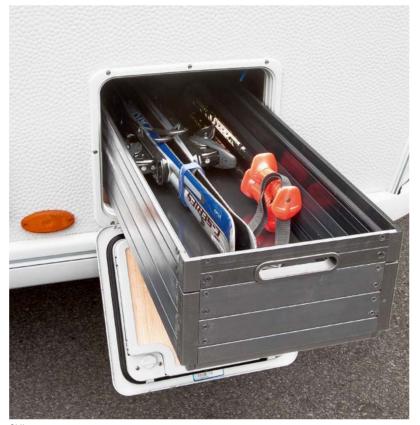

#### On the slopes with the Scandica.

Experience the Scandica's typical flair with furniture fronts in stylish "Grano" design and settle in for your next winter holiday. With its special winter features and extra storage space for your winter gear – such as the external ski holder – it's perfect for sub-zero temperatures. It's no wonder that the Scandica is considered to be one of the most modern winter caravans.

### **Details**

Smoke detector

Hanging cabinets with designer corners

Self-closing drawer, soft stop and silverware inset

Heated wardrobe

Additional ventilation possibilities

Skibox

Framed windows