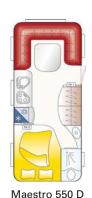

# MAESTRO

- ▲ Maestro 510 E with hammered finish covering
- Maestro 550 E with plain sheet covering

## Living

#### Comfort par excellence.

With the LMC Maestro you will experience a true caravan masterpiece. Manufactured using our brand new LLT structural design technology with our legendary guarantee of impermeability. Even at first glance, you will notice the quality of our craftsmanship. And the Maestro's generous interior can only be described as masterful, with its open lines of sight, its surfaces in fashionable "Grano" wood decor and its woodpanelled hatches and its indirect lighting.

### MAESTRO