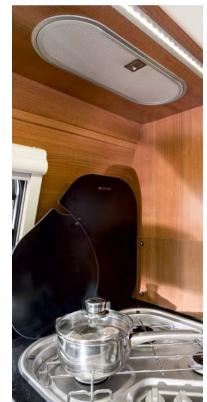

# Cooking

Style 450 E · Upholstery Allegra

Style 490 K

Style 370 D · Upholstery Allegra

#### This is what our holiday kitchen looks like.

At your holiday destination, the place where flavourful ingredients grow is often just a few steps away from your personal culinary kingdom. The clever kitchen design in LMC's Musica proves that fun in the kitchen doesn't depend on size with a three-flame cooker with spark ignition, a large refrigerator and Nirosta dishwasher with dark glass covering and an integrated waste container.