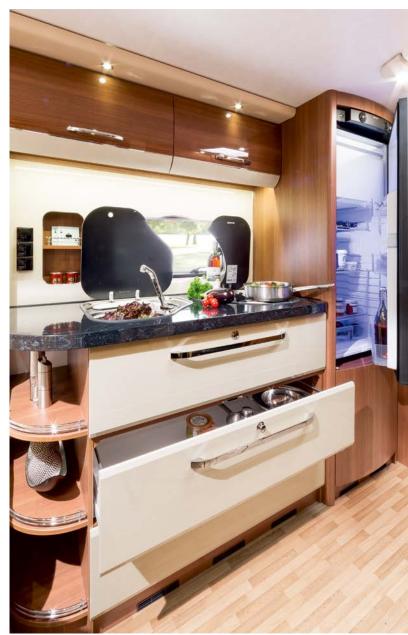

# Cooking

Maestro 510 E

Maestro 550 E

### MAESTRO

Maestro 675 D

Kitchen rear wall

Self-closing drawers with soft stop and silverware inset