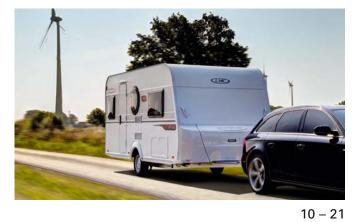

### STYLE

10 - 21

Total length: 6039 mm

Length top: 4708 mm Total width: 2226 mm Tech. permissible total weigh: 1100 kg

Style 410 K

Total length: 6234 mm Length top: 4895 mm Total width: 2226 mm Tech. permissible total weigh: 1100 kg

Style 490 K

Total length: 7089 mm Length top: 5733 mm Total width: 2226 mm Tech. permissible total weigh: 1300 kg

22 - 33