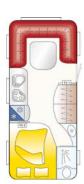

# Floor plans

### STYLE

10 - 21

Total length: 6039 mm

Length top: 4708 mm Total width: 2226 mm Tech. permissible total weigh: 1100 kg

Style 410 K

Total length: 6234 mm Length top: 4895 mm Total width: 2226 mm Tech. permissible total weigh: 1100 kg