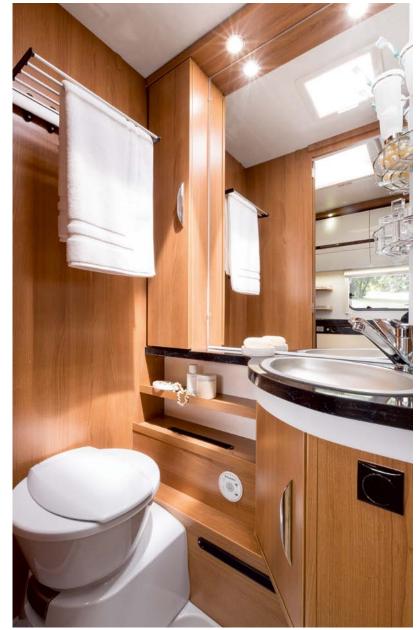

### Washroom

### Space for wellness.

LMC's bathing solutions score points not only for their well-planned partitioning and modern design, but also for their numerous practical surfaces and the roof hood with combination blinds for a pleasant indoor temperature.