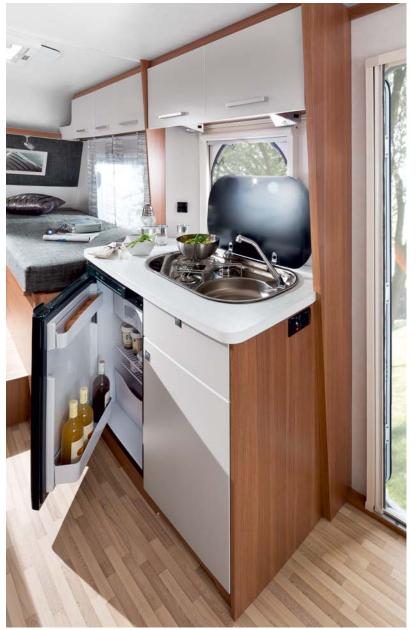

| 88 – 89 |
| Vinter expertise                            | 90 – 91 |











# STYLE



- ▲ Style 490 K with hammered finish covering
- Style 450 K with hammered finish covering

#### Now that's style!

Look no further for this year's trend-setter. There would be quite a stir on the runways of the fashion world with these classy "Grano" wood surfaces, the "Cross-cut" design of the hatches and doors and the sophistication of LMC's style, such as its fashionable multifunction blinds and harmoniously balanced colour selection. These features will not only make your holiday comfortable, but will give it the perfect ambiance for relaxation.





Style 450 E · Upholstery Allegra







Style 370 D · Upholstery Allegra





Style 410 K · Upholstery Prima



# Cooking





Style 450 E · Upholstery Allegra

Style 490 K





Style 370 D · Upholstery Allegra



# Sleeping



Style 450 E · Upholstery Allegra

#### Make yourself comfortable.

LMC's selection of bed models with comfortable bed bases and ergonomic cold foam mattresses offer a variety of sleeping possibilities which harmonise individual needs with modern sleeping comfort.



360° interior view of all vehicles available at www.lmc-caravan.com



Style 410 K









Style 370 D Style 490 K

### Washroom



### Space for wellness.

LMC's bathing solutions score points not only for their well-planned partitioning and modern design, but also for their numerous practical surfaces and the roof hood with combination blinds for a pleasant indoor temperature.



Style 450 E











Wood motif filing cab