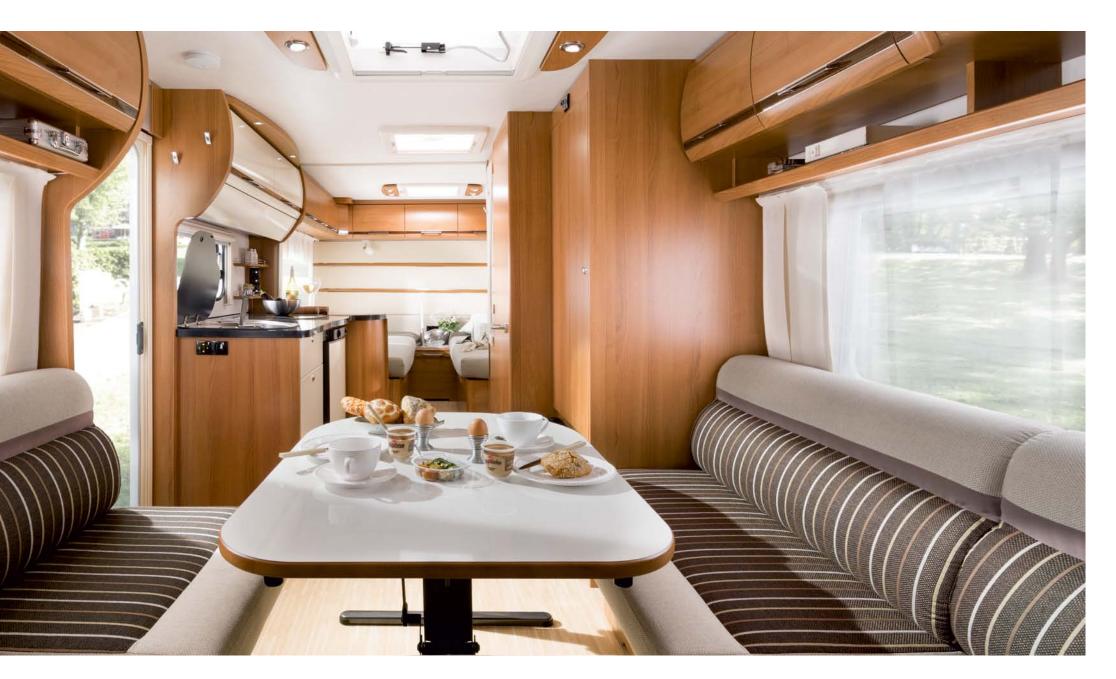

#### The comfort of your own home.

For those who prefer "more" in their holidays, the Musica offers cozy sitting corners with reading lights and practical corner shelves, perfect for those things that always need to be within reach. The high-quality standard equipment and numerous possibilities for additional outfitting provide you the freedom to design your new holiday companion according to your personal tastes and needs. A few of the Musica models are specially constructed with children in mind and include sleeping accommodations such as a cuddly bunk bed.

### Cooking

Musica 570 D · Upholstery Marina

#### This is what our holiday kitchen looks like.

At your holiday destination, the place where flavourful ingredients grow is often just a few steps away from your personal culinary kingdom. The clever kitchen design in LMC's Musica proves that fun in the kitchen doesn't depend on size with a three-flame cooker with spark ignition, a large refrigerator and Nirosta dishwasher with dark glass covering and an integrated waste container.