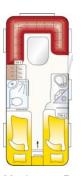

#### Vivo 400 D

Total length: 6526 mm Length top: 5203 mm Total width: 2326 mm Tech. permissible total weigh: 1200 kg

#### Vivo 460 E

Total length: 6972 mm Length top: 5628 mm Total width: 2326 mm Tech. permissible total weigh: 1300 kg

#### Vivo 480 D

Total length: 6842 mm Length top: 5523 mm Total width: 2326 mm Tech. permissible total weigh: 1300 kg

#### Vivo 500 K

Total length: 7212 mm Length top: 5855 mm Total width: 2326 mm Tech. permissible total weigh: 1400 kg

### Vivo 510 D

Total length: 7382 mm Length top: 6063 mm Total width: 2326 mm Tech. permissible total weigh: 1400 kg

### Vivo 520 E

Total length: 8057 mm Length top: 6688 mm Total width: 2326 mm Tech. permissible total weigh: 1600 kg

#### Vivo 520 K

Total length: 7762 mm Length top: 6435 mm Total width: 2326 mm Tech. permissible total weigh: 1500 kg

#### Vivo 522 K

Total length: 8056 mm Length top: 6685 mm Total width: 2526 mm Tech. permissible total weigh: 1600 kg

#### Vivo 560 K

Total length: 7612 mm Length top: 6293 mm Total width: 2526 mm Tech. permissible total weigh: 1500 kg