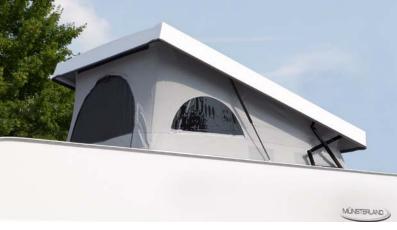

# The extra space provided by a raised roof sounds enticing. But how much space does it add and how exactly does it work?

Answer: The roof is easily opened within seconds by simply loosening two tension belts. The extra space is easily reached by a space-saving ladder, and offers a comfortable retreat for two people. Windows with blackout curtains on three sides and a Heki window above provide an ideal sleeping environment and a good view. If the space is no longer needed or if the journey continues, the raised roof can be retracted with a few simple steps.