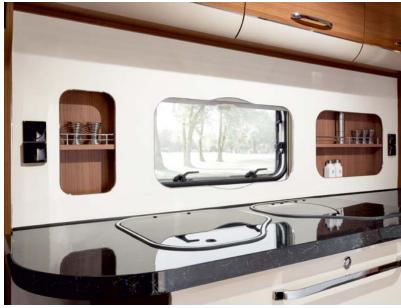

### Washroom

### Space for wellness.

LMC's bathing solutions score points not only for their well-planned partitioning and modern design, but also for their numerous practical surfaces and the roof hood with combination blinds for a pleasant indoor temperature.