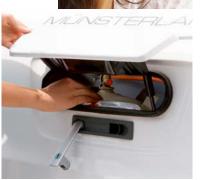

What are the advantages of the small access panel on the LMC bottle box?

Response: The small access panel serves mainly for opening and closing of the gas bottles during shorter stops on your trips. Even if the wheel carrier is mounted on the drawbar, the bicycles don't need to be removed for handling the gas bottles.