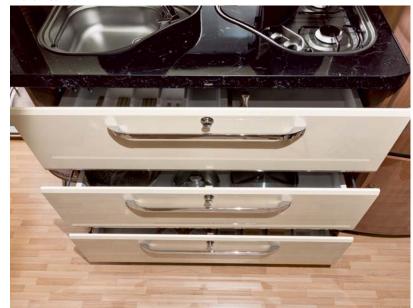

### Cooking

Musica 570 D · Upholstery Marina

#### This is what our holiday kitchen looks like.

At your holiday destination, the place where flavourful ingredients grow is often just a few steps away from your personal culinary kingdom. The clever kitchen design in LMC's Musica proves that fun in the kitchen doesn't depend on size with a three-flame cooker with spark ignition, a large refrigerator and Nirosta dishwasher with dark glass covering and an integrated waste container.