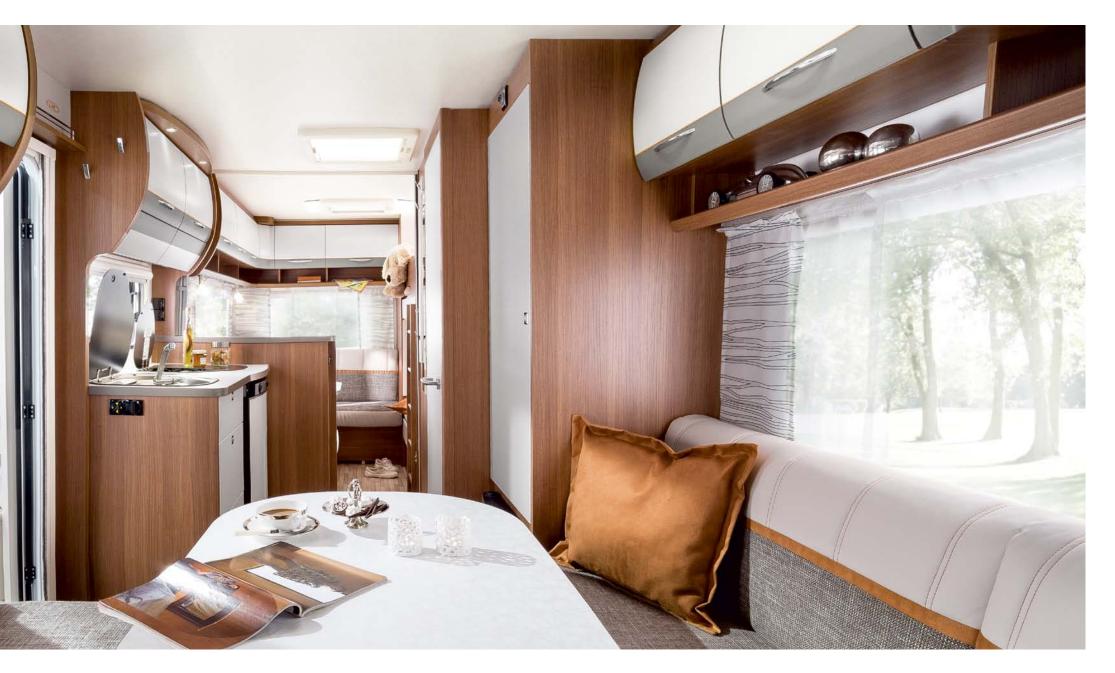

# STYLE

- ▲ Style 490 K with hammered finish covering
- Style 450 K with hammered finish covering

#### Now that's style!

Look no further for this year's trend-setter. There would be quite a stir on the runways of the fashion world with these classy "Grano" wood surfaces, the "Cross-cut" design of the hatches and doors and the sophistication of LMC's style, such as its fashionable multifunction blinds and harmoniously balanced colour selection. These features will not only make your holiday comfortable, but will give it the perfect ambiance for relaxation.