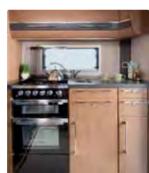

## R5

New for this year, the RS features two lounge seats at the front, which convert to a comfortable double bed. The kitchen area is in the middle and features a full size oven, grill and dual fuel hob, while at the rear, you will find the washroom with a separate shower cubicle and toilet.

## **EKS**

The EKS model features two long lounge settees to provide a choice of two 6ft single beds or a sumptuous king size double. The rear corner washroom has a separate shower cubicle and toilet, while the spacious kitchen boasts a full size oven, grill and dual fuel hob.