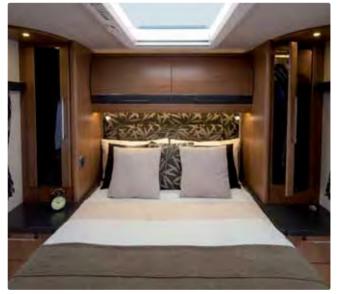

In the living area, all models feature a new Aosta wood colour, complemented by a fresh range of carefully selected interior fabrics, floor coverings and chrome trimmings, while the large mirrors in our washrooms are now backlit with stylish LED lighting.

Inside, the living area offers five-star levels of luxury – with luxurious soft furnishings, all surrounded by hand-crafted cabinets.

The fully-equipped kitchens have benefited from a style make-over for this season, and the L-shaped design incorporates a 190-litre fridge-freezer on most models. For the ultimate in convenience, a built-in microwave oven comes as standard.