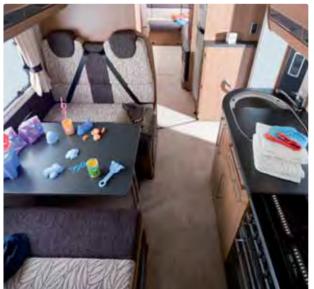

### FRONTIER SCOUT

The Scout with its spacious rear lounge is the ultimate family tourer. On a night the lounge quickly converts to a king size bed or two singles. There is a mid washroom opposite a large wardrobe and fridge/freezer.