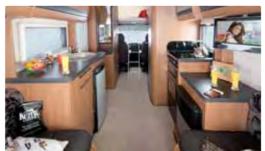

Inside, the living area offers five-star levels of luxury – with luxurious soft furnishings, all surrounded by hand-crafted cabinets.

The fully-equipped kitchens have benefited from a style make-over for this season, and the L-shaped design incorporates a 190-litre fridge-freezer on most models. For the ultimate in convenience, a built-in microwave oven comes as standard.

The Frontier range has been designed and built to stand the tests of time and the challenges of long-distance touring over extended periods, while at the same time, providing the highest levels of comfort. In other words, it's a true home-from-home.