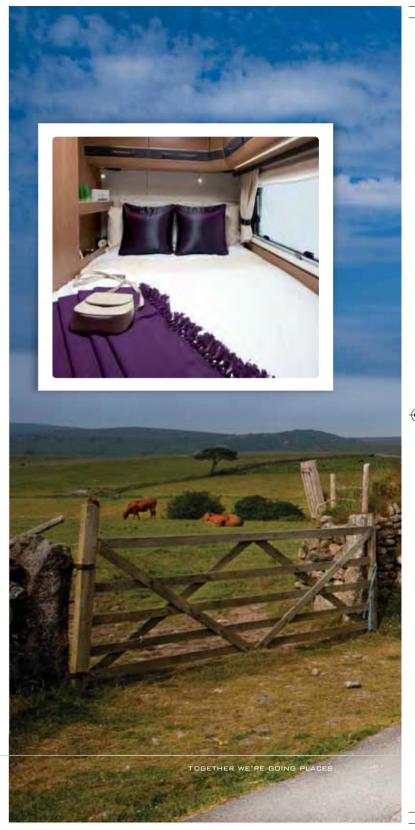

Inside, the living area offers five-star levels of luxury – with luxurious soft furnishings, all surrounded by hand-crafted cabinets.

The fully-equipped kitchens have benefited from a style make-over for this season, and the L-shaped design incorporates a 190-litre fridge-freezer on most models. For the ultimate in convenience, a built-in microwave oven comes as standard.

### **✓** Soft furnishing options

Personalise your new motorhome by choosing from 5 different optional soft furnishing colour schemes, plus the ultimate in luxury - leather covered settees and cab seats available on a selection of models.