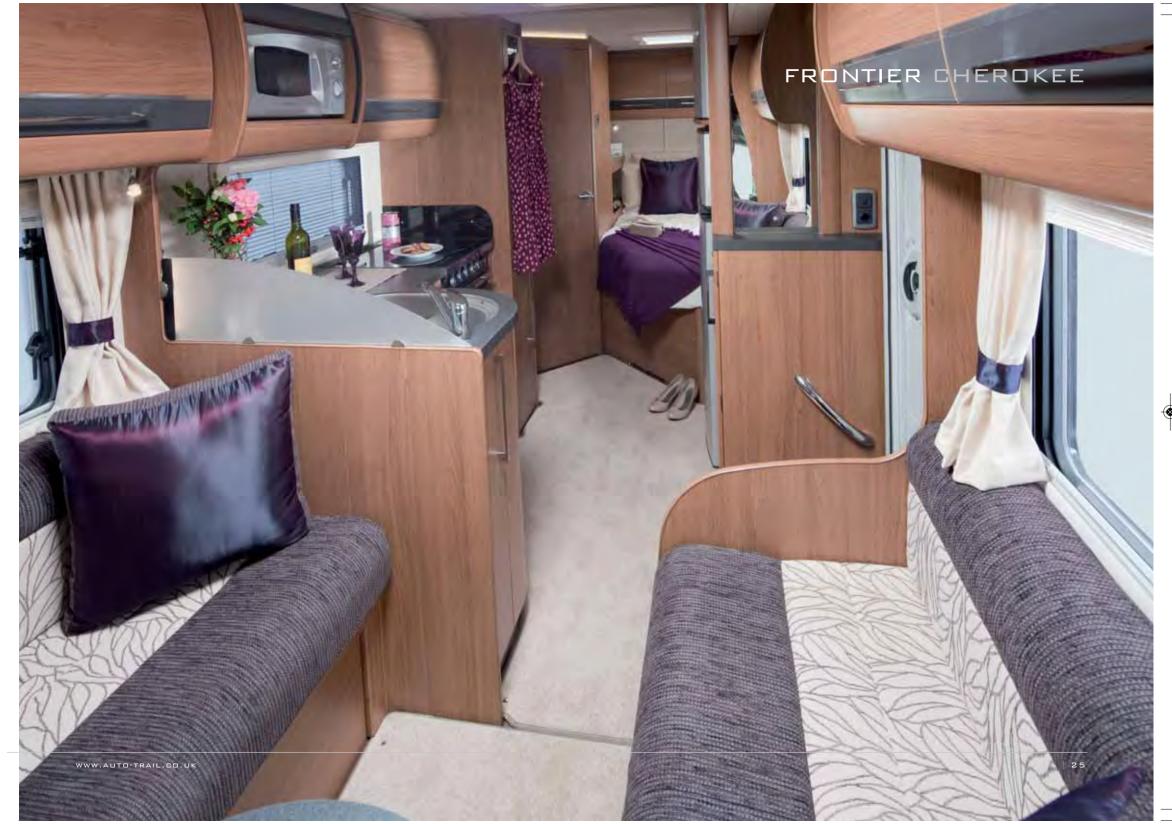

## FRONTIER CHEROKEE

AUTO TRAIL

A generous forward lounge leads to your very own master bedroom at the rear, with its fixed bed there are no compromises here – it even features a 190-litre fridge-freezer.

Based on the Fiat Ducato chassis, the standard specification includes a 130bhp Euro 5 engine and manual gearbox.

(150bhp/180bhp/Auto available as cost options).

### SPECIFICATION AT A GLANCE

 Length:
 7.50m (24'7")

 Width (mirrors folded):
 2.35m (7'8")

 Max Gross Weight:
 4250kg

Details on layout and seating options available for this model on page: **64** 

### FLOOR PLAN