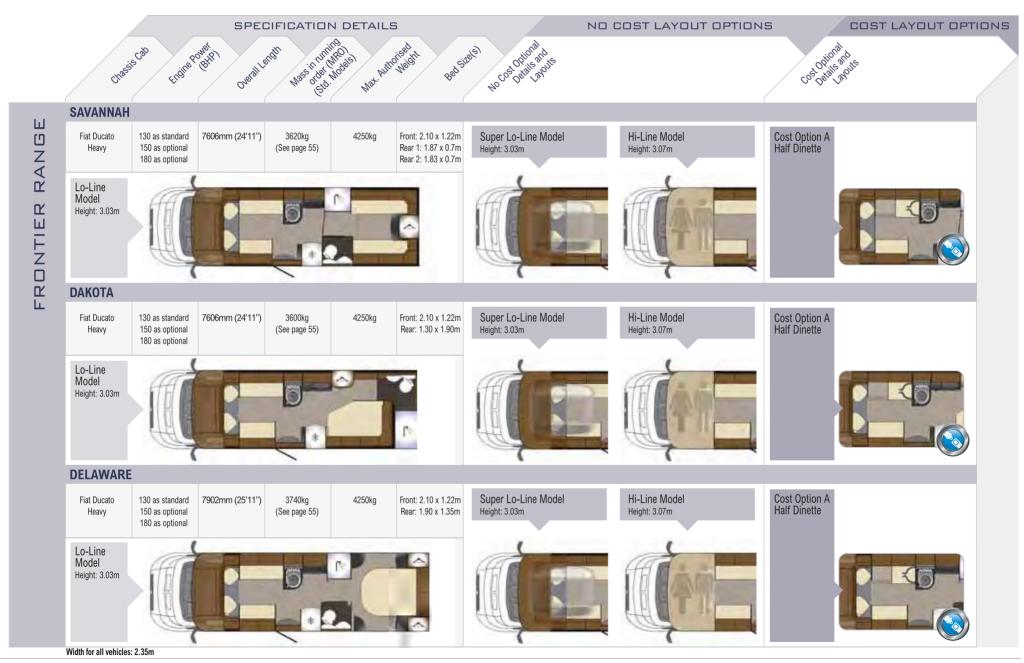

## FRONTIER SAVANNAH

AUTO TRAIL

The Savannah features long twin single beds at the rear, fitted with adjustable back supports. There's a central washroom, separate shower cubicle and fully fitted kitchen. The spacious lounge is towards the front.

Based on the Fiat Ducato chassis, the standard specification includes a 130bhp Euro 5 engine and manual gearbox.

(150bhp/180bhp/Auto available as cost options).

#### SPECIFICATION AT A GLANCE

 Length:
 7.60m (24'11")

 Width (mirrors folded):
 2.35m (7'8")

 Max Gross Weight:
 4250kg

Details on layout and seating options available for this model on page: 65

#### FLOOR PLAN

# FRONTIER DAKOTA

AUTO TRAIL

Featuring a washroom at the rear, with a large shower cubicle, the Dakota has a French-style bed, a mid-kitchen and two lounge settees to the front. It is also available as a half-dinette as a cost option.

### SPECIFICATION AT A GLANCE

 Length:
 7.60m (24'11")

 Width (mirrors folded):
 2.35m (7'8")

 Max Gross Weight:
 4250kg

Details on layout and seating options available for this model on page: 65

### FLOOR PLAN

## FRONTIER DELAWARE

AUTO TRAIL

Going up in size, this model is 140mm longer, creating a larger front lounge. There is an L-shaped centre kitchen, while at the rear, you will find a fixed "island" bed and separate en-suite facilities.

Based on the Fiat Ducato XXLWB chassis, the standard specification includes a 130bhp Euro 5 engine and manual gearbox. (150bhp/180bhp/Auto available as cost options).

### SPECIFICATION AT A GLANCE

 Length:
 7.90m (25'11")

 Width (mirrors folded):
 2.35m (7'8")

 Max Gross Weight:
 4250kg

Details on layout and seating options available for this model on page: **65** 