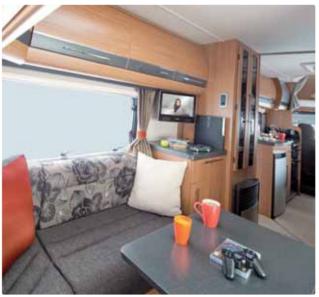

## R5

New for this year, the RS features two lounge seats at the front, which convert to a comfortable double bed. The kitchen area is in the middle and features a full size oven, grill and dual fuel hob, while at the rear, you will find the washroom with a separate shower cubicle and toilet.