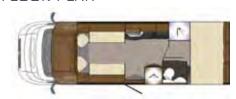

## FRONTIER MOHAWK

AUTO TRAIL

With a spacious and luxurious lounge, the Mohawk also benefits from a fixed bed, fitted transversely across the rear of the motorhome. The fully fitted kitchen is midship opposite the en-suite facilities which incorporates a separate shower cubicle.

### SPECIFICATION AT A GLANCE

 Length:
 7.50m (24'7")

 Width (mirrors folded):
 2.35m (7'8")

 Max Gross Weight:
 4250kg

Details on layout and seating options available for this model on page: 64