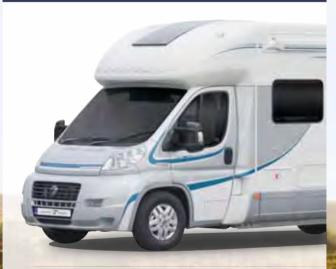

Inside, you will love the redesigned dashboard, complete with matching cab blinds. The driver and passenger seats also swivel around. As part of our Media Packs, a new radio head unit incorporates Bluetooth connectivity, while satellite navigation and a satellite TV system is available.

### ✓ Factory fitted 'lifestyle' packs

Compliment your new vehicle by having a factory fitted 'lifestyle' pack, check out the amazing optional Platinum, Media and Media Plus packs. Pack specifications includes Metallic Silver cabs, touch screen double din radio/DVD, integrated European satellite navigation system, Bluetooth connectivity, SD card reader and MP3 input, colour infra red reversing camera, fitted TV monitor and remotely control 'Dome' satellite TV system.

#### **MEDIA PACK**

- European Satellite Navigation
- · Built in entertainment system featuring:
- 15" Drop down TV monitor\*
- 7" Touch screen radio/CD/DVD player
- · Bluetooth telephone connectivity
- · Status TV Aerial
- Integral TV/radio digital receiver
- · SD Card reader, AUX/MP3 input
- · Colour, infra red reversing camera
- \*16" Avtex TV in rear on 634, 700, Scout and Arapaho.