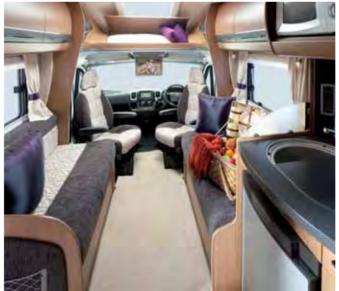

Inside, you will love the redesigned dashboard, complete with matching cab blinds. The driver and passenger seats also swivel around. As part of our Media Packs, a new radio head unit incorporates Bluetooth connectivity, while satellite navigation and a satellite TV system is available.

In the living area, all models feature a new Aosta wood colour, complemented by a fresh range of carefully selected interior fabrics, floor coverings and chrome trimmings, while the large mirrors in our washrooms are now backlit with stylish LED lighting.