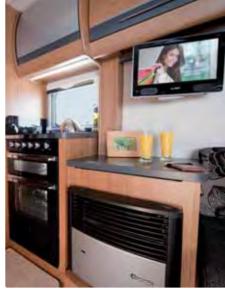

Inside, the living area offers five-star levels of luxury – with luxurious soft furnishings, all surrounded by hand-crafted cabinets.

The fully-equipped kitchens have benefited from a style make-over for this season, and the L-shaped design incorporates a 190-litre fridge-freezer on most models. For the ultimate in convenience, a built-in microwave oven comes as standard.

# QUALITY DETAILING

Handy exterior barbecue point

Concealed and convenient storage

Full size oven and grill

Gas & electric hob

15" Space saving drop down TV monitors

slide away pleated blinds and flyscreens

Fully fitted microwave

12 Volt digital control panel

soft closed drawers

43