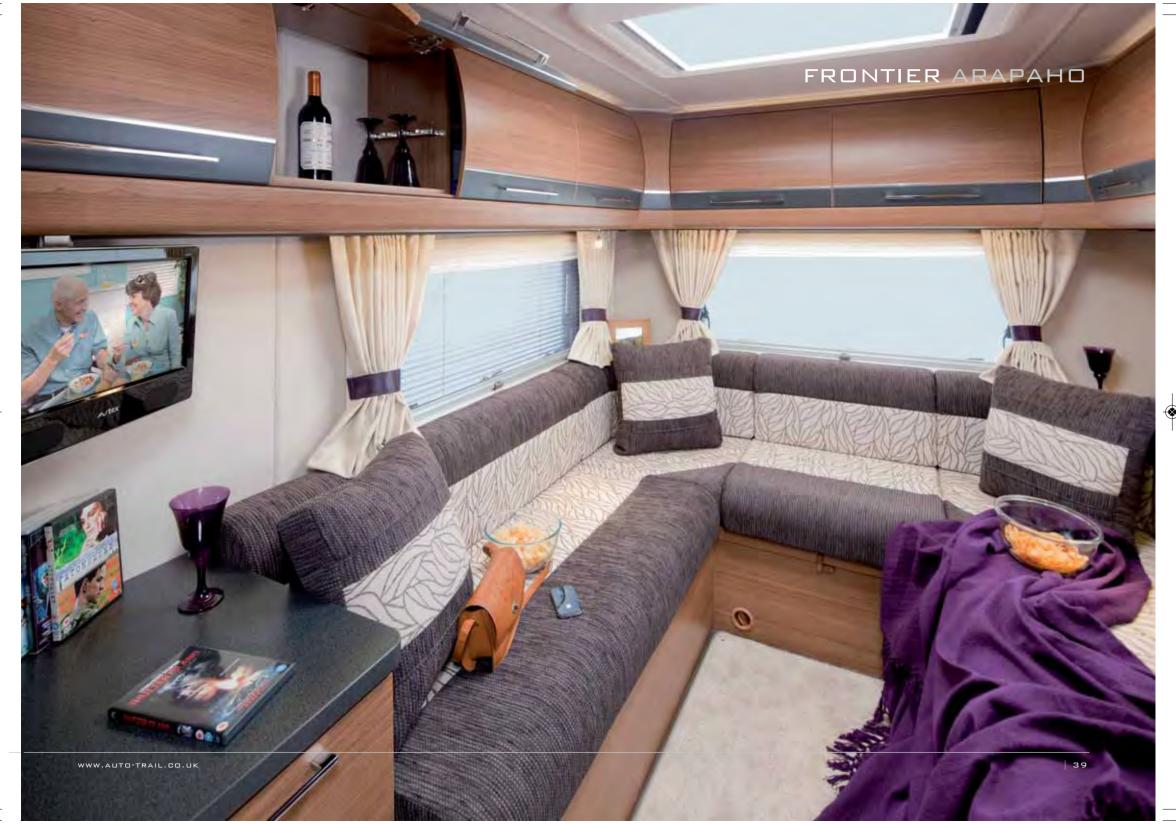

# FRONTIER ARAPAHO

AUTO TRAIL

The elegant six-wheel Arapaho offers generous living accommodation, thanks to its king size U-shaped rear lounge, clearly defined kitchen area and double dinette. A mid washroom and 190-litre fridge-freezer complete this spacious motorhome.