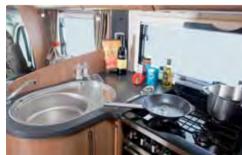

Inside, the living area offers five-star levels of luxury – with luxurious soft furnishings, all surrounded by hand-crafted cabinets.

The fully-equipped kitchens have benefited from a style make-over for this season, and the L-shaped design incorporates a 190-litre fridge-freezer on most models. For the ultimate in convenience, a built-in microwave oven comes as standard.