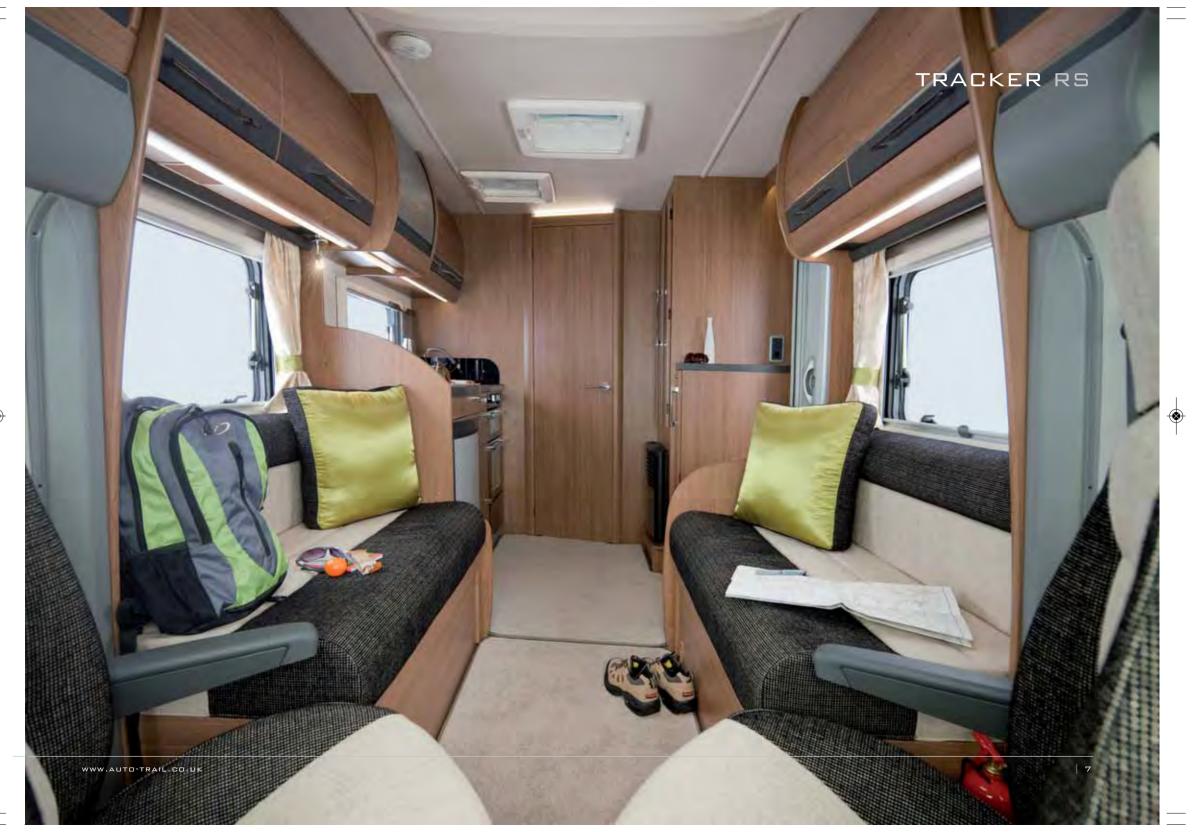

## R5

New for this year, the RS features two lounge seats at the front, which convert to a comfortable double bed. The kitchen area is in the middle and features a full size oven, grill and dual fuel hob, while at the rear, you will find the washroom with a separate shower cubicle and toilet.

Based on the Fiat Ducato chassis, the standard specification includes a 130bhp Euro 5 engine and manual gearbox.

(150bhp/180bhp/Auto available as cost options).

### SPECIFICATION AT A GLANCE

| Length:                 | 6.10m (20′0″) |
|-------------------------|---------------|
| Width (mirrors folded): | 2.35m (7'8")  |
| Max Gross Weight:       | 3500/3650kg   |