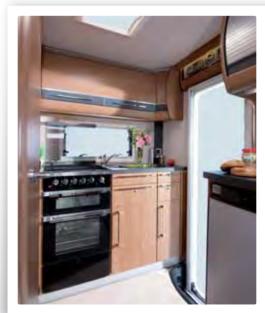

Inside, the living area offers five-star levels of luxury – with luxurious soft furnishings, all surrounded by hand-crafted cabinets.

The fully-equipped kitchens have benefited from a style make-over for this season, and the L-shaped design incorporates a 190-litre fridge-freezer on most models. For the ultimate in convenience, a built-in microwave oven comes as standard.