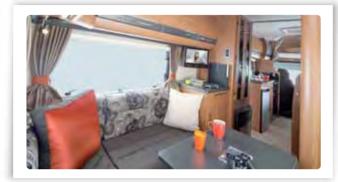

Inside, you will love the redesigned dashboard, complete with matching cab blinds. The driver and passenger seats also swivel around. As part of our Media Packs, a new radio head unit incorporates Bluetooth connectivity, while satellite navigation and a satellite TV system is available.

In the living area, all models feature a new Aosta wood colour, complemented by a fresh range of carefully selected interior fabrics, floor coverings and chrome trimmings, while the large mirrors in our washrooms are now backlit with stylish LED lighting.

Inside, the living area offers five-star levels of luxury – with luxurious soft furnishings, all surrounded by hand-crafted cabinets.

The fully-equipped kitchens have benefited from a style make-over for this season, and the L-shaped design incorporates a 190-litre fridge-freezer on most models. For the ultimate in convenience, a built-in microwave oven comes as standard.