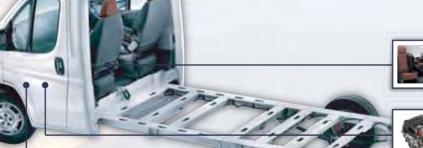

Specifically designed for the motorhome market and benefiting from a major redesign this year, we use a Fiat Ducato chassis as the base for our vehicles, combined with the selective use of proven twin axle technology.

In a major step forward for 2012, all of our Fiat engines meet the stringent Euro 5 standards, as a result they have cleaner emmisions and are more economical. At the heart of the range is the 2.3-litre 130bhp Multijet II unit with 6-speed manual gearbox. Chieftain, Arapaho and Commanche models come with the 150bhp manual as standard.

The 150bhp engine or a powerful 3.0-litre 180bhp unit and a 6-speed Comfortmatic auto gearbox becomes options across the range.

All models are equipped with daytime running lights and to maximise safety.

### **Fiat Ducato Chassis**

The chassis was specially developed to meet the exacting needs of motorhome manufacturers with a number of special features engineered in following extensive consultations with Europe's biggest converters.

The result of this collaboration is a dedicated 'Camper' chassis which has a wider track and lower ground clearance with additional stiffness and a special suspension set-up.

On the road, that translates into reassuringly sure-footed handling, a refined ride, and an extremely car-like driving experience.