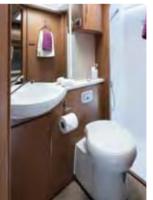

In the living area, all models feature a new Aosta wood colour, complemented by a fresh range of carefully selected interior fabrics, floor coverings and chrome trimmings, while the large mirrors in our washrooms are now backlit with stylish LED lighting.

Inside, the living area offers five-star levels of luxury – with luxurious soft furnishings, all surrounded by hand-crafted cabinets.

The fully-equipped kitchens have benefited from a style make-over for this season, and the L-shaped design incorporates a 190-litre fridge-freezer on most models. For the ultimate in convenience, a built-in microwave oven comes as standard.