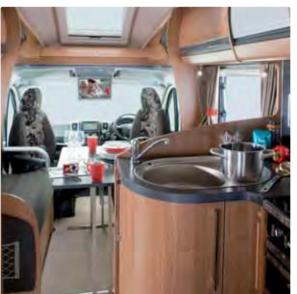

Inside, you will love the redesigned dashboard, complete with matching cab blinds. The driver and passenger seats also swivel around. As part of our Media Packs, a new radio head unit incorporates Bluetooth connectivity, while satellite navigation and a satellite TV system is available.

Inside, the living area offers five-star levels of luxury – with luxurious soft furnishings, all surrounded by hand-crafted cabinets.

The fully-equipped kitchens have benefited from a style make-over for this season, and the L-shaped design incorporates a 190-litre fridge-freezer on most models. For the ultimate in convenience, a built-in microwave oven comes as standard.