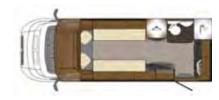

### FLOOR PLAN

## **EKS**

The EKS model features two long lounge settees to provide a choice of two 6ft single beds or a sumptuous king size double. The rear corner washroom has a separate shower cubicle and toilet, while the spacious kitchen boasts a full size oven, grill and dual fuel hob.