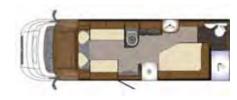

# FRONTIER DAKOTA

AUTO TRAIL

Featuring a washroom at the rear, with a large shower cubicle, the Dakota has a French-style bed, a mid-kitchen and two lounge settees to the front. It is also available as a half-dinette as a cost option.

Based on the Fiat Ducato chassis, the standard specification includes a 130bhp Euro 5 engine and manual gearbox.

(150bhp/180bhp/Auto available as cost options).

### SPECIFICATION AT A GLANCE

 Length:
 7.60m (24'11")

 Width (mirrors folded):
 2.35m (7'8")

 Max Gross Weight:
 4250kg

Details on layout and seating options available for this model on page: 65