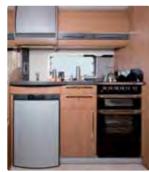

Inside, the living area offers five-star levels of luxury – with luxurious soft furnishings, all surrounded by hand-crafted cabinets.

The fully-equipped kitchens have benefited from a style make-over for this season, and the L-shaped design incorporates a 190-litre fridge-freezer on most models. For the ultimate in convenience, a built-in microwave oven comes as standard.