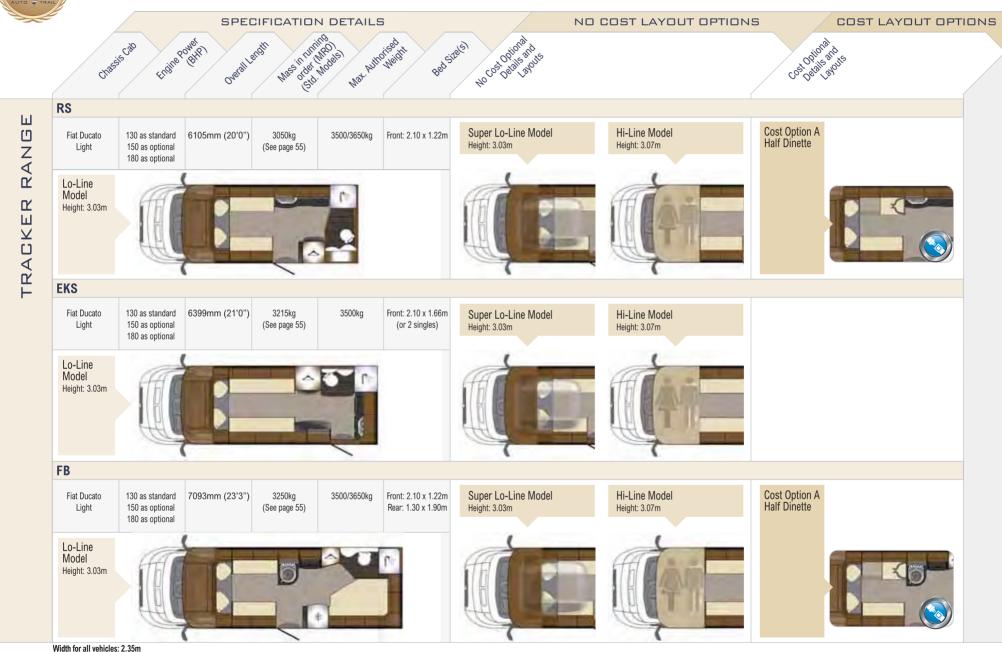

## APACHE RANGE

### For life's adventures

Appealing equally to couples or families in search of the perfect base for exploring the UK or Europe, our beautifully crafted Apache range is the ideal solution.

Auto-Trail's customers are spoilt for choice with three practical layouts to select from. A further choice of bodystyles, Hi-Line, Lo-Line or Super Lo-Line, all at no extra cost and all using the same advanced production techniques as our flagship Frontier range.

The Apache 634 is available in Hi-Line or Lo-Line styles only. Our generous specification means many standard features in the Apache range would be cost options in competitors' products, yet our highly competitive pricing will give you a warm and cosy feeling, just as the interiors of our motorhomes will.

# APACHE 632

With its popular fixed bed design, the 632 provides generous storage space beneath it. With a separate shower, a fully specified kitchen and an inviting front lounge, all within 6.95m, it makes the ideal long-distance tourer.

Based on the Fiat Ducato chassis, the standard specification includes a 130bhp Euro 5 engine and manual gearbox.

(150bhp/180bhp/Auto available as cost options).

### SPECIFICATION AT A GLANCE

| Length:                 | 6.95m (22'9") |
|-------------------------|---------------|
| Width (mirrors folded): | 2.35m (7'8")  |
| Max Gross Weight:       | 3500/3650kg   |

Details on layout and seating options available for this model on page: 63

# APACHE 634

With its classically British rear lounge layout, this design offers a split kitchen and a panoramic rear lounge, allowing you to enjoy breath-taking views. There is a separate shower and washroom.

### SPECIFICATION AT A GLANCE

| Length:                 | 7.09m (23′3″) |
|-------------------------|---------------|
| Width (mirrors folded): | 2.35m (7′8″)  |
| Max Gross Weight:       | 3500/3650kg   |

## APACHE 700

This spacious family-friendly tourer features double beds to the front and rear, a generous kitchen and separate living areas for children and

parents. It's perfect for those big family holidays.

### SPECIFICATION AT A GLANCE

 Length:
 7.46m (24'6")

 Width (mirrors folded):
 2.35m (7'8")

 Max Gross Weight:
 4250kg

Details on layout and seating options available for this model on page: 63