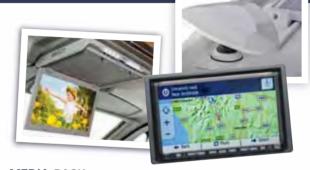

# **MEDIA PACK +**

- European Satellite Navigation
- · Built in entertainment system featuring:
- 15" Drop down TV monitor\*
- 7" Touch screen radio/CD/DVD player
- Bluetooth telephone connectivity
- Integral TV/radio digital receiver
- SD Card reader, AUX/MP3 input
- Colour, infra red reversing camera
- colour, illita roa rovorsing carriora

\*16" Avtex TV in rear on 634, 700, Scout and Arapaho.

MEDIA PACK + Only 1799