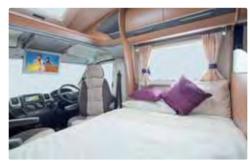

## R5

New for this year, the RS features two lounge seats at the front, which convert to a comfortable double bed. The kitchen area is in the middle and features a full size oven, grill and dual fuel hob, while at the rear, you will find the washroom with a separate shower cubicle and toilet.