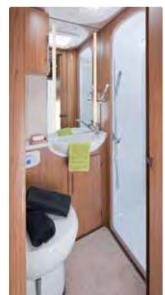

Whether your preference is for the Dakota, with its end washroom and fixed bed, or the Delaware, with its popular island bed design, we are here to help, guide and advise you in making the right choice for your lifestyle.

Inside, the living area offers five-star levels of luxury – with luxurious soft furnishings, all surrounded by hand-crafted cabinets.

The fully-equipped kitchens have benefited from a style make-over for this season, and the L-shaped design incorporates a 190-litre fridge-freezer on most models. For the ultimate in convenience, a built-in microwave oven comes as standard.