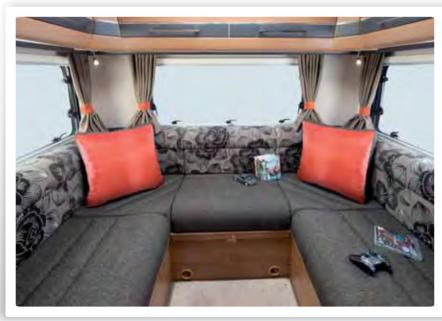

## R5

New for this year, the RS features two lounge seats at the front, which convert to a comfortable double bed. The kitchen area is in the middle and features a full size oven, grill and dual fuel hob, while at the rear, you will find the washroom with a separate shower cubicle and toilet.