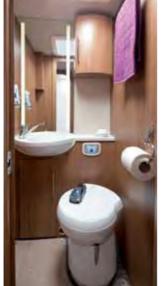

## R5

New for this year, the RS features two lounge seats at the front, which convert to a comfortable double bed. The kitchen area is in the middle and features a full size oven, grill and dual fuel hob, while at the rear, you will find the washroom with a separate shower cubicle and toilet.

## **EKS**

The EKS model features two long lounge settees to provide a choice of two 6ft single beds or a sumptuous king size double. The rear corner washroom has a separate shower cubicle and toilet, while the spacious kitchen boasts a full size oven, grill and dual fuel hob.

## FB

Our second new addition to the popular Tracker range this year is this practical fixed bed model. It features a separate shower and toilet at the rear, and a well-equipped mid-kitchen area with a full size oven, grill and dual fuel hob, plus a full-size fridge/freezer.