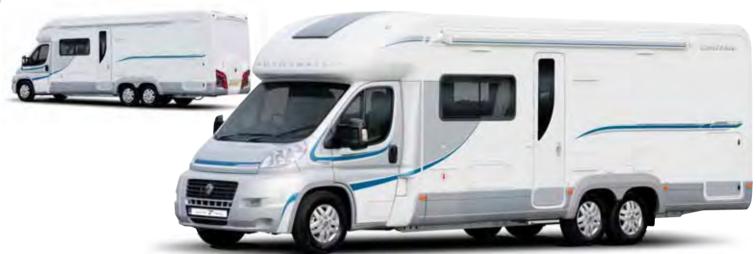

## **EKS**

The EKS model features two long lounge settees to provide a choice of two 6ft single beds or a sumptuous king size double. The rear corner washroom has a separate shower cubicle and toilet, while the spacious kitchen boasts a full size oven, grill and dual fuel hob.