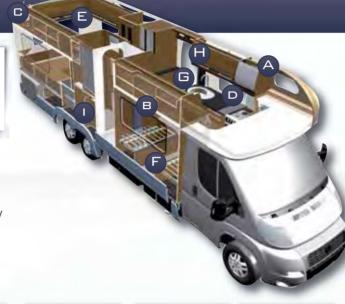

# QUALITY DETAILING

Handy exterior barbecue point

Concealed and convenient storage

Full size oven and grill

Gas & electric hob

15" Space saving drop down TV monitors

slide away pleated blinds and flyscreens

Spacious exterior cantelever storage areas

42

# QUALITY DETAILING

Energy efficient 12v LED lighting

Discreet spare wheel fitted to rear back panel

Gas & electric heating systems

Stylish rear light clusters

Overcab storage areas

Illuminated entrance step

Fully fitted microwave

12 Volt digital control panel

soft closed drawers

43