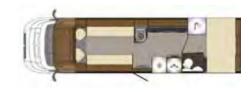

h: 8.73m (28'7")
Width (mirrors folded): 2.35m (7'8")
Max Gross Weight: 5000kg

Details on layout and seating options available for this model on page: 66

### FLOOR PLAN













# FRONTIER CHIEF TAIN



With a transversely-mounted rear double bed, and ample outside storage, the Chieftain features an inviting lounge, fully-fitted kitchen, and an en-suite washroom with separate shower for the ultimate in luxury living.

Based on the Fiat Ducato chassis, the standard specification includes a 150bhp Euro 5 engine and manual gearbox.

(180bhp/Auto available as cost option).













#### SPECIFICATION AT A GLANCE

Length:8.73m (28'7")Width (mirrors folded):2.35m (7'8")Max Gross Weight:5000kg

Details on layout and seating options available for this model on page: 67

#### FLOOR PLAN











# QUALITY DETAILING





Handy exterior barbecue point



Concealed and convenient storage



Full size oven and grill





Gas & electric hob



15" Space saving drop down TV monitors



slide away pleated blinds and flyscreens





Spacious exterior cantelever storage areas

42

# QUALITY DETAILING



Energy efficient 12v LED lighting



Discreet spare wheel fitted to rear back panel



Gas & electric heating systems



Stylish rear light clusters





Overcab storage areas





Illuminated entrance step



Fully fitted microwave



12 Volt digital control panel



soft closed drawers

43



## SEAT BELT OPTIONS





# "Protect your loved ones... and your investment"

| C C C C C C C C C C C C C C C C C C C | SEAT BELT GUID