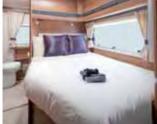

## R5

New for this year, the RS features two lounge seats at the front, which convert to a comfortable double bed. The kitchen area is in the middle and features a full size oven, grill and dual fuel hob, while at the rear, you will find the washroom with a separate shower cubicle and toilet.