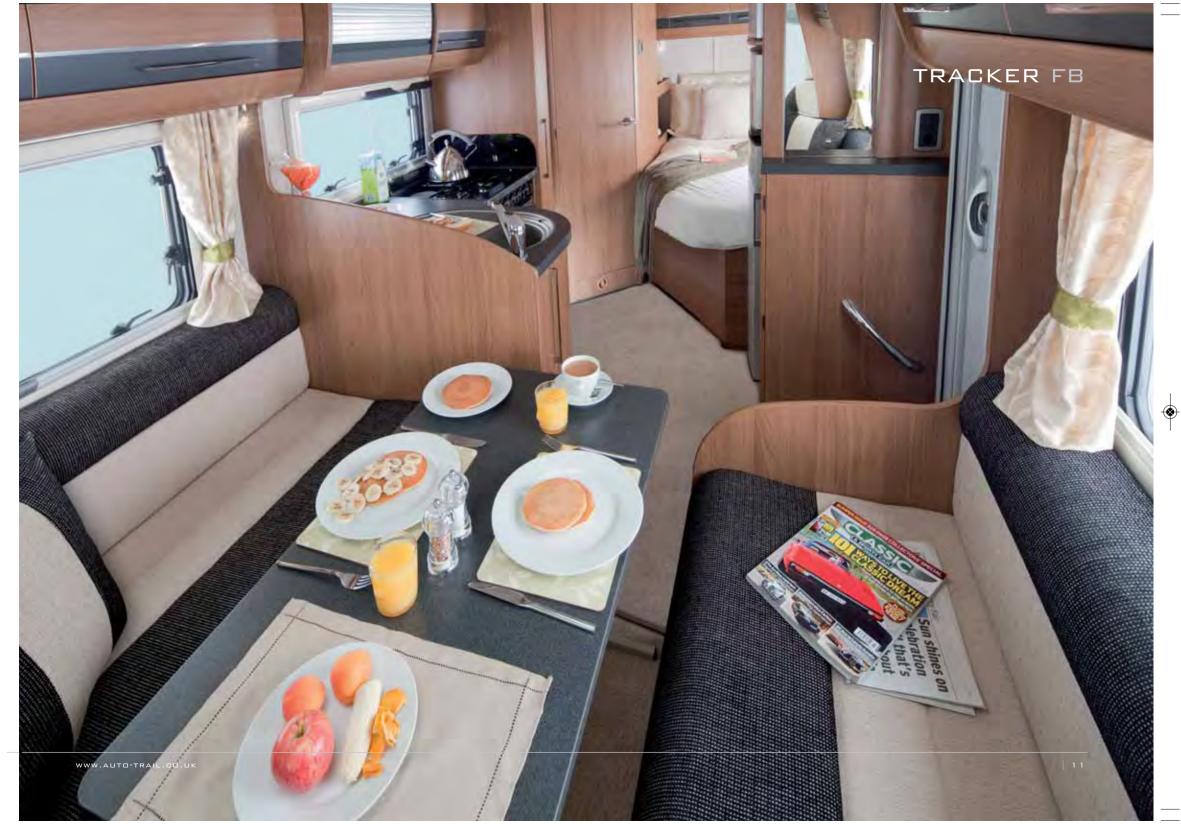

## FB

Our second new addition to the popular Tracker range this year is this practical fixed bed model. It features a separate shower and toilet at the rear, and a well-equipped mid-kitchen area with a full size oven, grill and dual fuel hob, plus a full-size fridge/freezer.