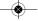

### FRONTIER SCOUT

The Scout with its spacious rear lounge is the ultimate family tourer. On a night the lounge quickly converts to a king size bed or two singles. There is a mid washroom opposite a large wardrobe and fridge/freezer.

Based on the Fiat Ducato XXLWB chassis, the standard specification includes a 130bhp Euro 5 engine and manual gearbox. (150bhp/180bhp/Auto available as cost options).

### SPECIFICATION AT A GLANCE

 Length:
 7.90m (25'11")

 Width (mirrors folded):
 2.35m (7'8")

 Max Gross Weight:
 4250kg

Details on layout and seating options available for this model on page: 66

#### FLOOR PLAN

## FRONTIER COMANCHE

A recent and popular addition to the Frontier range, it features a fixed "island" bed at the rear, a large forward lounge and a central kitchen with a 190-litre fridge-freezer. The central en-suite facilities are full width.

Based on the Fiat Ducato chassis, the standard specification includes a 150bhp Euro 5 engine and manual gearbox.

(180bhp/Auto available as cost option).

### SPECIFICATION AT A GLANCE

Length: 8.73m (28'7")

Width (mirrors folded): 2.35m (7'8")

Max Gross Weight: 5000kg

Details on layout and seating options availab for this model on page: 66

### FLOOR PLAN

# FRONTIER ARAPAHO

AUTO TRAIL

The elegant six-wheel Arapaho offers generous living accommodation, thanks to its king size U-shaped rear lounge, clearly defined kitchen area and double dinette. A mid washroom and 190-litre fridge-freezer complete this spacious motorhome.

#### SPECIFICATION AT A GLANCE

Length: 8.73m (28'7")
Width (mirrors folded): 2.35m (7'8")
Max Gross Weight: 5000kg

Details on layout and seating options available for this model on page: 66