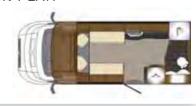

tical package."













## R5

New for this year, the RS features two lounge seats at the front, which convert to a comfortable double bed. The kitchen area is in the middle and features a full size oven, grill and dual fuel hob, while at the rear, you will find the washroom with a separate shower cubicle and toilet.

Based on the Fiat Ducato chassis, the standard specification includes a 130bhp Euro 5 engine and manual gearbox.

(150bhp/180bhp/Auto available as cost options).













### SPECIFICATION AT A GLANCE

| Length:                 | 6.10m (20′0″) |
|-------------------------|---------------|
| Width (mirrors folded): | 2.35m (7'8")  |
| Max Gross Weight:       | 3500/3650kg   |

Details on layout and seating options available for this model on page: 62

### FLOOR PLAN













## **EKS**

The EKS model features two long lounge settees to provide a choice of two 6ft single beds or a sumptuous king size double. The rear corner washroom has a separate shower cubicle and toilet, while the spacious kitchen boasts a full size oven, grill and dual fuel hob.

Based on the Fiat Ducato chassis, the standard specification includes a 130bhp Euro 5 engine and manual gearbox.

(150bhp/180bhp/Auto available as cost options).













### SPECIFICATION AT A GLANCE

Length: 6.34m (21'0")

Width (mirrors folded): 2.35m (7'8")

Max Gross Weight: 3500kg

### FLOOR PLAN













## FB

Our second new addition to the popular Tracker range this year is this practical fixed bed model. It features a separate shower and toilet at the rear, and a well-equipped mid-kitc