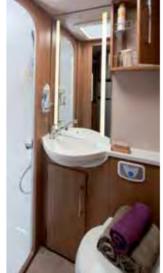

In the living area, all models feature a new Aosta wood colour, complemented by a fresh range of carefully selected interior fabrics, floor coverings and chrome trimmings, while the large mirrors in our washrooms are now backlit with stylish LED lighting.