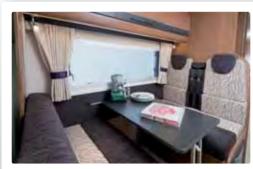

In the living area, all models feature a new Aosta wood colour, complemented by a fresh range of carefully selected interior fabrics, floor coverings and chrome trimmings, while the large mirrors in our washrooms are now backlit with stylish LED lighting.

Inside, the living area offers five-star levels of luxury – with luxurious soft furnishings, all surrounded by hand-crafted cabinets.

The fully-equipped kitchens have benefited from a style make-over for this season, and the L-shaped design incorporates a 190-litre fridge-freezer on most models. For the ultimate in convenience, a built-in microwave oven comes as standard.