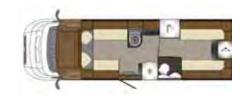

## FRONTIER SAVANNAH

AUTO TRAIL

The Savannah features long twin single beds at the rear, fitted with adjustable back supports. There's a central washroom, separate shower cubicle and fully fitted kitchen. The spacious lounge is towards the front.

#### SPECIFICATION AT A GLANCE

 Length:
 7.60m (24'11")

 Width (mirrors folded):
 2.35m (7'8")

 Max Gross Weight:
 4250kg

Details on layout and seating options available for this model on page: 65

#### FLOOR PLAN