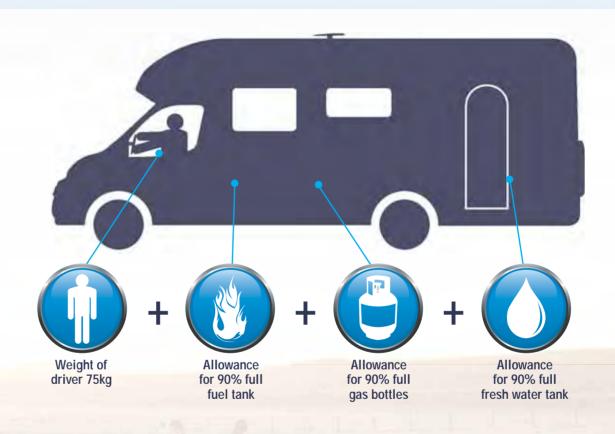

## MOTORHOME WEIGHTS EXPLAINED

# "Helping you understand how weights are calculated..."

It is particularly important that all motorhome customers understand how weights are calculated and how certain weight allowances can change, whilst other weights are fixed.

#### B. Mass in Running Order

The mass in running order (MRO) is the unladen weight of a standard vehicle, but this advertised weight includes 75kg for a driver and the weight for the diesel assuming the tank is 90% full and also the weight of the fresh water in the fresh water tank assuming it is 90% full, it also includes a weight for two gas bottles and the weight of the gas should it be 90% full.

#### The difference between A and B...

The difference between A and B is the weight available to you, for the carrying of passengers, personal belongings and the fitting off any optional extras.

Only by consciously reducing the amount of water, fuel and gas carried, can you reduce the MRO and therefore have more load allowance available to carry extra personal belongings or choose to have additional optional equipment fitted.

(The weight guide of liquids – 1 litre of liquid = 1 kg)