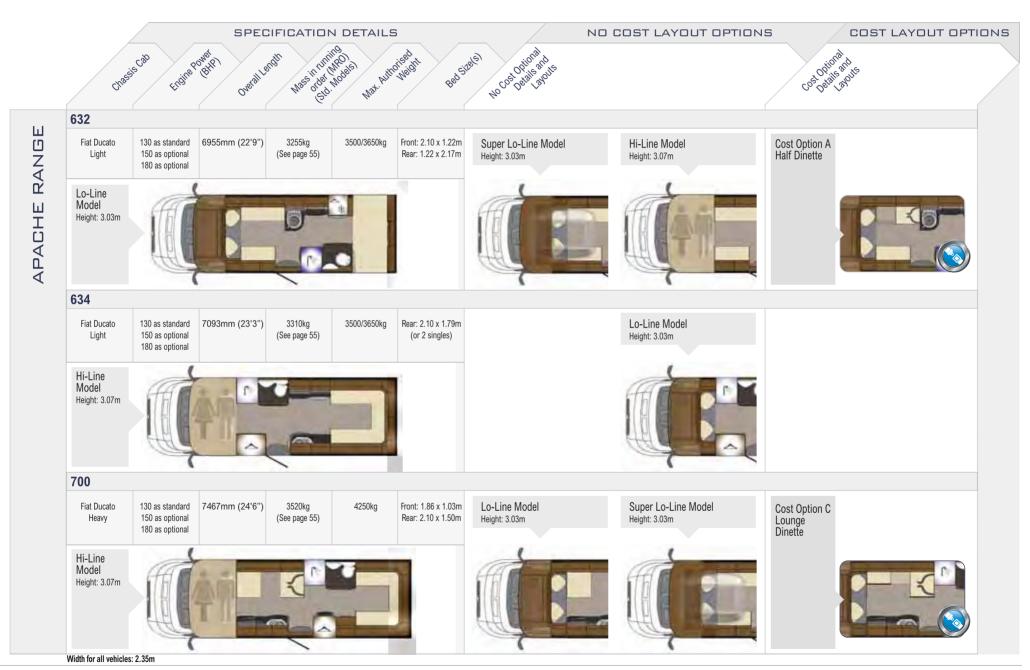

## FRONTIER

### RANGE

### **Spacious and Iuxurious**

Encapsulating the best of British design and craftsmanship, our flagship range boasts a pedigree which has been constantly evolving over the last 30 years.

This comprehensive model line up brings together our expertise, knowledge and experience of building some of the finest luxury leisure vehicles money can buy, gleaned during more than a quarter-of-a-century of continuous development and refinement.

Lavishly equipped, beautifully made and luxuriously appointed, Auto-Trail's Frontier range includes a layout to suit all tastes and cater for every need, while perhaps most importantly, offering unrivalled specification and comfort by utilising the best materials available today.

Whether your preference is for the Dakota, with its end washroom and fixed bed, or the Delaware, with its popular island bed design, we are here to help, guide and advise you in making the right choice for your lifestyle.

As a proud owner of an Auto-Trail motorhome, whether you are on site, or travelling from one location to the next, few vehicles command the presence the Frontier range achieves.

Ten different layouts are offered, all of which are available in Hi-Line, Lo-Line and Super Lo-Line styles, constructed on a range of powerful and well-specified Fiat Ducato base vehicles which this year feature the latest Euro 5 engines.

# FRONTIER NAVAJO

A classic British design, this layout features two long side-facing settees to maximise the living

space. The washroom and well-equipped kitchen

are located at the rear of the Navajo.

Based on the Fiat Ducato chassis, the standard specification includes a 130bhp Euro 5 engine and manual gearbox.

(150bhp/180bhp/Auto available as cost options).

### SPECIFICATION AT A GLANCE

| Length:                 | 6.81m (22′4″) |
|-------------------------|---------------|
| Width (mirrors folded): | 2.35m (7'8")  |
| Max Gross Weight:       | 3500/3650kg   |

### FLOOR PLAN

## FRONTIER CHEROKEE

AUTO TRAIL

A generous forward lounge leads to your very own master bedroom at the rear, with its fixed bed there are no compromises here – it even features a 190-litre fridge-freezer.

Based on the Fiat Ducato chassis, the standard specification includes a 130bhp Euro 5 engine and manual gearbox.

(150bhp/180bhp/Auto available as cost options).

### SPECIFICATION AT A GLANCE

 Length:
 7.50m (24'7")

 Width (mirrors folded):
 2.35m (7'8")

 Max Gross Weight:
 4250kg

Details on layout and seating options available for this model on page: **64** 

## FRONTIER MOHAWK

AUTO TRAIL

With a spacious and luxurious lounge, the Mohawk also benefits from a fixed bed, fitted transversely across the rear of the motorhome. The fully fitted kitchen is midship opposite the en-suite facilities which incorporates a separate shower cubicle.

### SPECIFICATION AT A GLANCE

 Length:
 7.50m (24'7")

 Width (mirrors folded):
 2.35m (7'8")

 Max Gross Weight:
 4250kg

Details on layout and seating options available for this model on page: 64

#### FLOOR PLAN