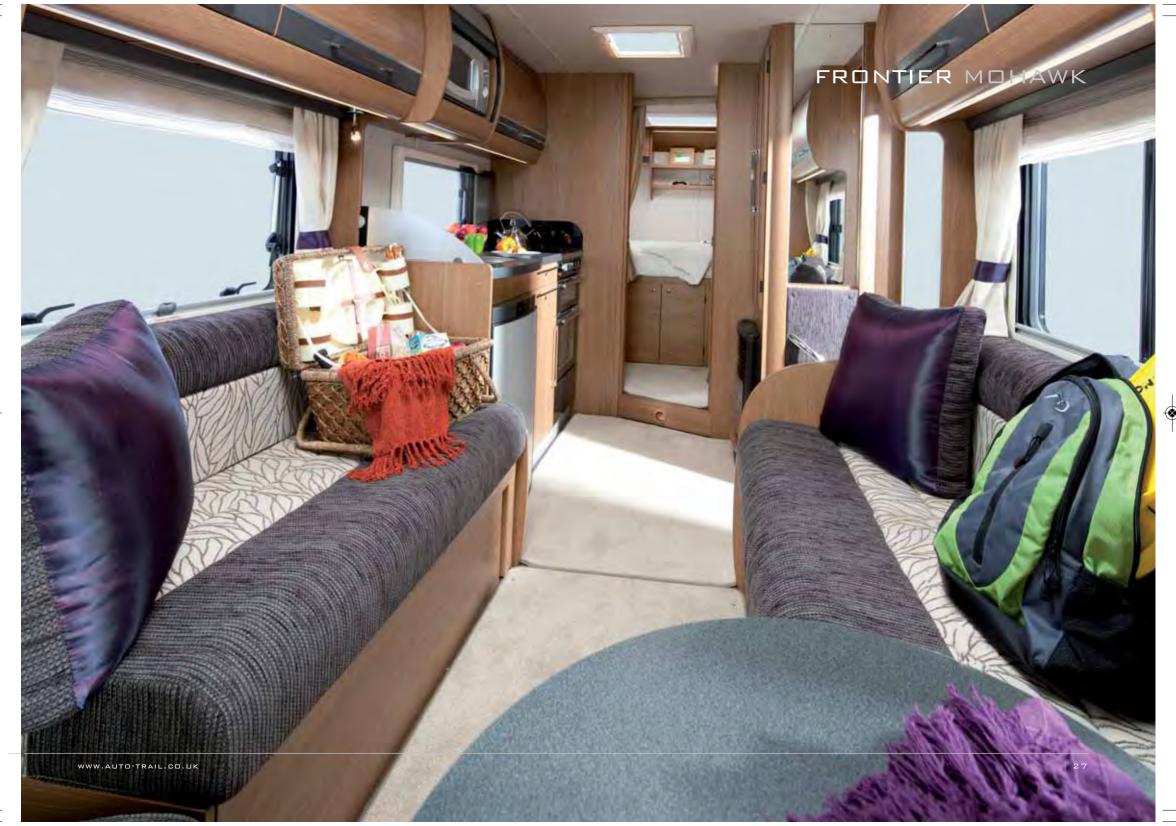

## FRONTIER MOHAWK

AUTO TRAIL

With a spacious and luxurious lounge, the Mohawk also benefits from a fixed bed, fitted transversely across the rear of the motorhome. The fully fitted kitchen is midship opposite the en-suite facilities which incorporates a separate shower cubicle.