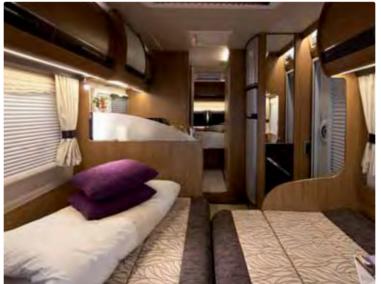

Whether your preference is for the Dakota, with its end washroom and fixed bed, or the Delaware, with its popular island bed design, we are here to help, guide and advise you in making the right choice for your lifestyle.

## FRONTIER DELAWARE

AUTO TRAIL

Going up in size, this model is 140mm longer, creating a larger front lounge. There is an L-shaped centre kitchen, while at the rear, you will find a fixed "island" bed and separate en-suite facilities.