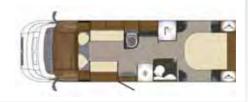

## FRONTIER DELAWARE

AUTO TRAIL

Going up in size, this model is 140mm longer, creating a larger front lounge. There is an L-shaped centre kitchen, while at the rear, you will find a fixed "island" bed and separate en-suite facilities.

#### FLOOR PLAN