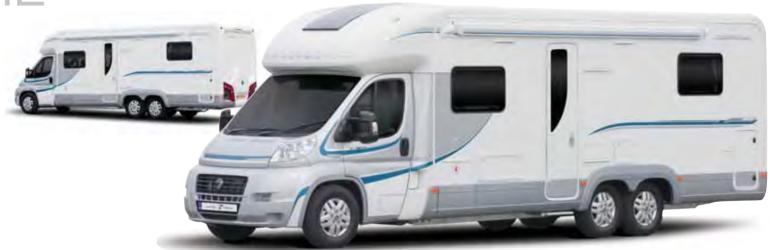

Inside, the living area offers five-star levels of luxury – with luxurious soft furnishings, all surrounded by hand-crafted cabinets.

The fully-equipped kitchens have benefited from a style make-over for this season, and the L-shaped design incorporates a 190-litre fridge-freezer on most models. For the ultimate in convenience, a built-in microwave oven comes as standard.

The Frontier range has been designed and built to stand the tests of time and the challenges of long-distance touring over extended periods, while at the same time, providing the highest levels of comfort. In other words, it's a true home-from-home.