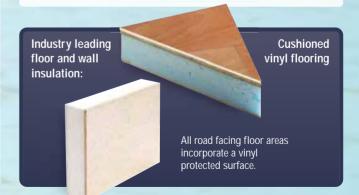

#### Warm as toast

All Auto-Trail motorhomes have 40mm of insulation in the sidewalls and 45mm of insulation in the roof and floor for superb thermal performance in winter and summer.(grade 3)

## Quality materials

Carpets, curtains, upholstery and flooring are of the highest quality.