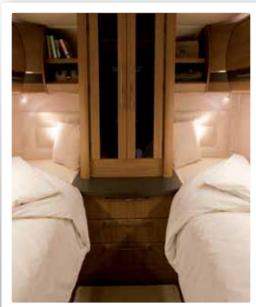

## **EKS**

The EKS model features two long lounge settees to provide a choice of two 6ft single beds or a sumptuous king size double. The rear corner washroom has a separate shower cubicle and toilet, while the spacious kitchen boasts a full size oven, grill and dual fuel hob.

Whether your preference is for the Dakota, with its end washroom and fixed bed, or the Delaware, with its popular island bed design, we are here to help, guide and advise you in making the right choice for your lifestyle.