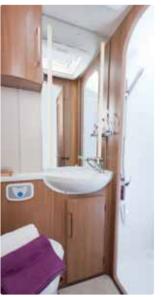

In the living area, all models feature a new Aosta wood colour, complemented by a fresh range of carefully selected interior fabrics, floor coverings and chrome trimmings, while the large mirrors in our washrooms are now backlit with stylish LED lighting.