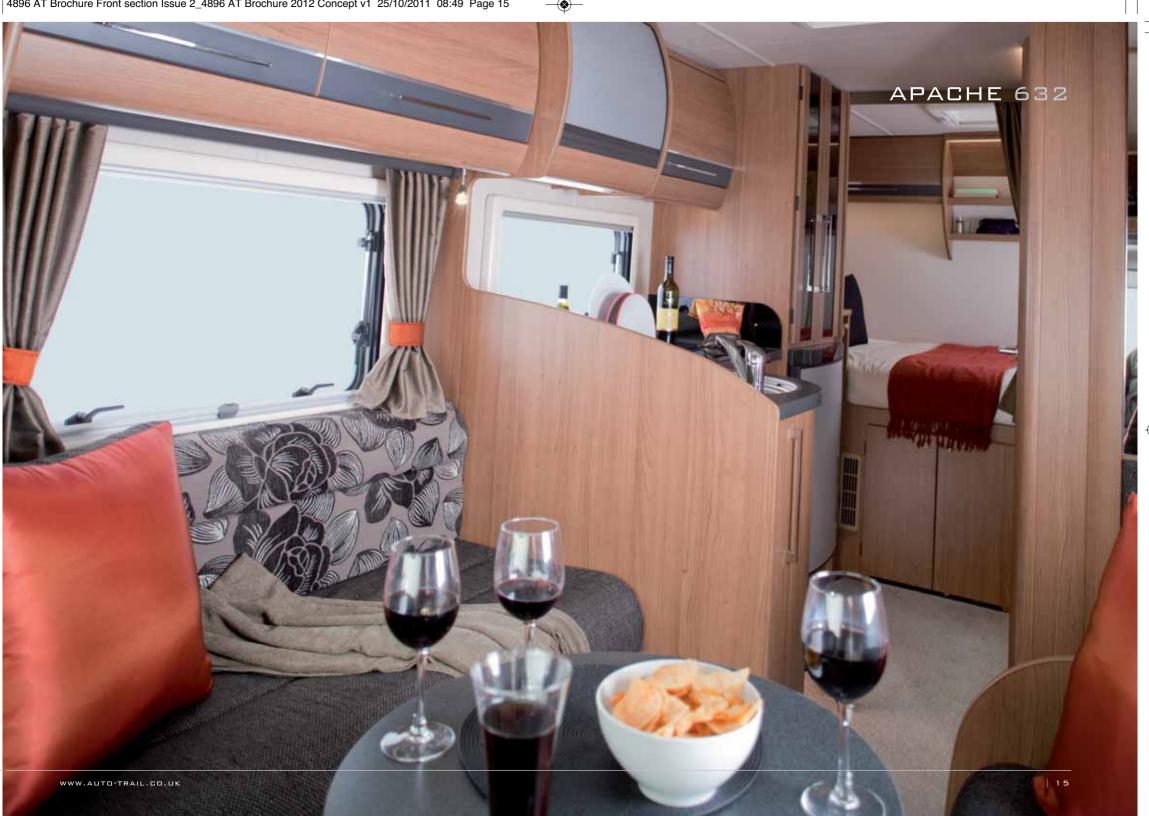

# APACHE 632

With its popular fixed bed design, the 632 provides generous storage space beneath it. With a separate shower, a fully specified kitchen and an inviting front lounge, all within 6.95m, it makes the ideal long-distance tourer.

Based on the Fiat Ducato chassis, the standard specification includes a 130bhp Euro 5 engine and manual gearbox.

(150bhp/180bhp/Auto available as cost options).

### SPECIFICATION AT A GLANCE

| Length:                 | 6.95m (22'9") |
|-------------------------|---------------|
| Width (mirrors folded): | 2.35m (7'8")  |
| Max Gross Weight:       | 3500/3650kg   |