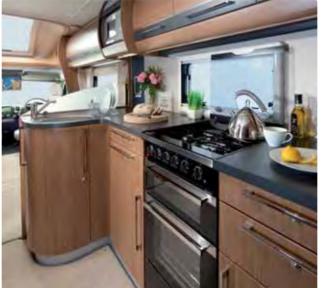

## R5

New for this year, the RS features two lounge seats at the front, which convert to a comfortable double bed. The kitchen area is in the middle and features a full size oven, grill and dual fuel hob, while at the rear, you will find the washroom with a separate shower cubicle and toilet.

## **EKS**

The EKS model features two long lounge settees to provide a choice of two 6ft single beds or a sumptuous king size double. The rear corner washroom has a separate shower cubicle and toilet, while the spacious kitchen boasts a full size oven, grill and dual fuel hob.

## FB

Our second new addition to the popular Tracker range this year is this practical fixed bed model. It features a separate shower and toilet at the rear, and a well-equipped mid-kitchen area with a full size oven, grill and dual fuel hob, plus a full-size fridge/freezer.

Inside, the living area offers five-star levels of luxury – with luxurious soft furnishings, all surrounded by hand-crafted cabinets.

The fully-equipped kitchens have benefited from a style make-over for this season, and the L-shaped design incorporates a 190-litre fridge-freezer on most models. For the ultimate in convenience, a built-in microwave oven comes as standard.