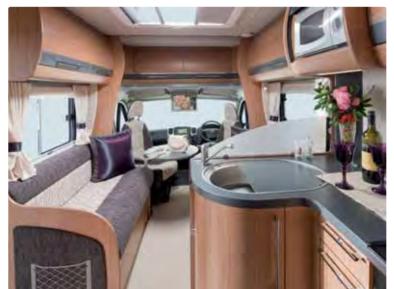

Inside, you will love the redesigned dashboard, complete with matching cab blinds. The driver and passenger seats also swivel around. As part of our Media Packs, a new radio head unit incorporates Bluetooth connectivity, while satellite navigation and a satellite TV system is available.

Inside, the living area offers five-star levels of luxury – with luxurious soft furnishings, all surrounded by hand-crafted cabinets.

The fully-equipped kitchens have benefited from a style make-over for this season, and the L-shaped design incorporates a 190-litre fridge-freezer on most models. For the ultimate in convenience, a built-in microwave oven comes as standard.