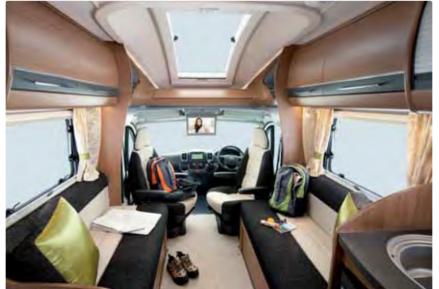

## R5

New for this year, the RS features two lounge seats at the front, which convert to a comfortable double bed. The kitchen area is in the middle and features a full size oven, grill and dual fuel hob, while at the rear, you will find the washroom with a separate shower cubicle and toilet.

Based on the Fiat Ducato chassis, the standard specification includes a 130bhp Euro 5 engine and manual gearbox.

(150bhp/180bhp/Auto available as cost options).

### SPECIFICATION AT A GLANCE

| Length:                 | 6.10m (20′0″) |
|-------------------------|---------------|
| Width (mirrors folded): | 2.35m (7'8")  |
| Max Gross Weight:       | 3500/3650kg   |