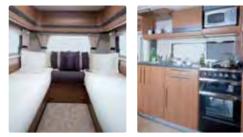

Inside, the living area offers five-star levels of luxury – with luxurious soft furnishings, all surrounded by hand-crafted cabinets.

The fully-equipped kitchens have benefited from a style make-over for this season, and the L-shaped design incorporates a 190-litre fridge-freezer on most models. For the ultimate in convenience, a built-in microwave oven comes as standard.

In the living area, all models feature a new Aosta wood colour, complemented by a fresh range of carefully selected interior fabrics, floor coverings and chrome trimmings, while the large mirrors in our washrooms are now backlit with stylish LED lighting.