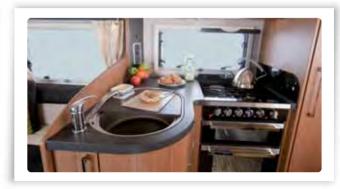

Inside, the living area offers five-star levels of luxury – with luxurious soft furnishings, all surrounded by hand-crafted cabinets.

The fully-equipped kitchens have benefited from a style make-over for this season, and the L-shaped design incorporates a 190-litre fridge-freezer on most models. For the ultimate in convenience, a built-in microwave oven comes as standard.