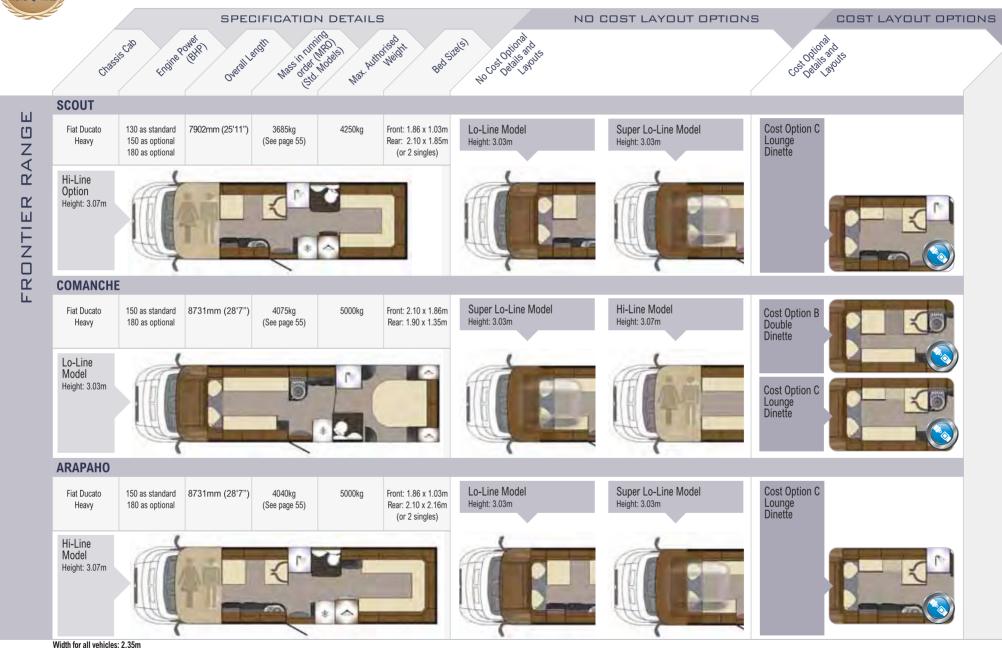

# FRONTIER CHIEF TAIN

With a transversely-mounted rear double bed, and ample outside storage, the Chieftain features an inviting lounge, fully-fitted kitchen, and an en-suite washroom with separate shower for the ultimate in luxury living.

Based on the Fiat Ducato chassis, the standard specification includes a 150bhp Euro 5 engine and manual gearbox.

(180bhp/Auto available as cost option).

#### SPECIFICATION AT A GLANCE

Length:8.73m (28'7")Width (mirrors folded):2.35m (7'8")Max Gross Weight:5000kg

Details on layout and seating options available for this model on page: 67

#### FLOOR PLAN

CHOICE

- ✓ Thermal Insulation and Heating Grade 3 classification Enjoy using your new Motorhome during all Seasons, Spring, Summer, Autumn & Winter, all 2012 models meet the EN 1645-1 Thermal Insulation and Heating Grade 3 classification.
- ✓ Large fresh and waste water tank capacities
- Hi, Lo or Super Lo-Line options
  Fully insulated with high density wall, floor and roof insulation warm in winter, cool in summer.
- 'Heavy Domestic' removable carpets
- ✓ Dimmer switch controlled low energy LED mood lighting
- ✓ Large gas bottle storage compartments

#### Warm as toast

All Auto-Trail motorhomes have 40mm of insulation in the sidewalls and 45mm of insulation in the roof and floor for superb thermal performance in winter and summer.(grade 3)