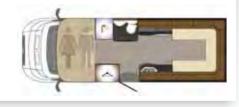

# APACHE 634

With its classically British rear lounge layout, this design offers a split kitchen and a panoramic rear lounge, allowing you to enjoy breath-taking views. There is a separate shower and washroom.

### SPECIFICATION AT A GLANCE

| Length:                 | 7.09m (23′3″) |
|-------------------------|---------------|
| Width (mirrors folded): | 2.35m (7′8″)  |
| Max Gross Weight:       | 3500/3650kg   |