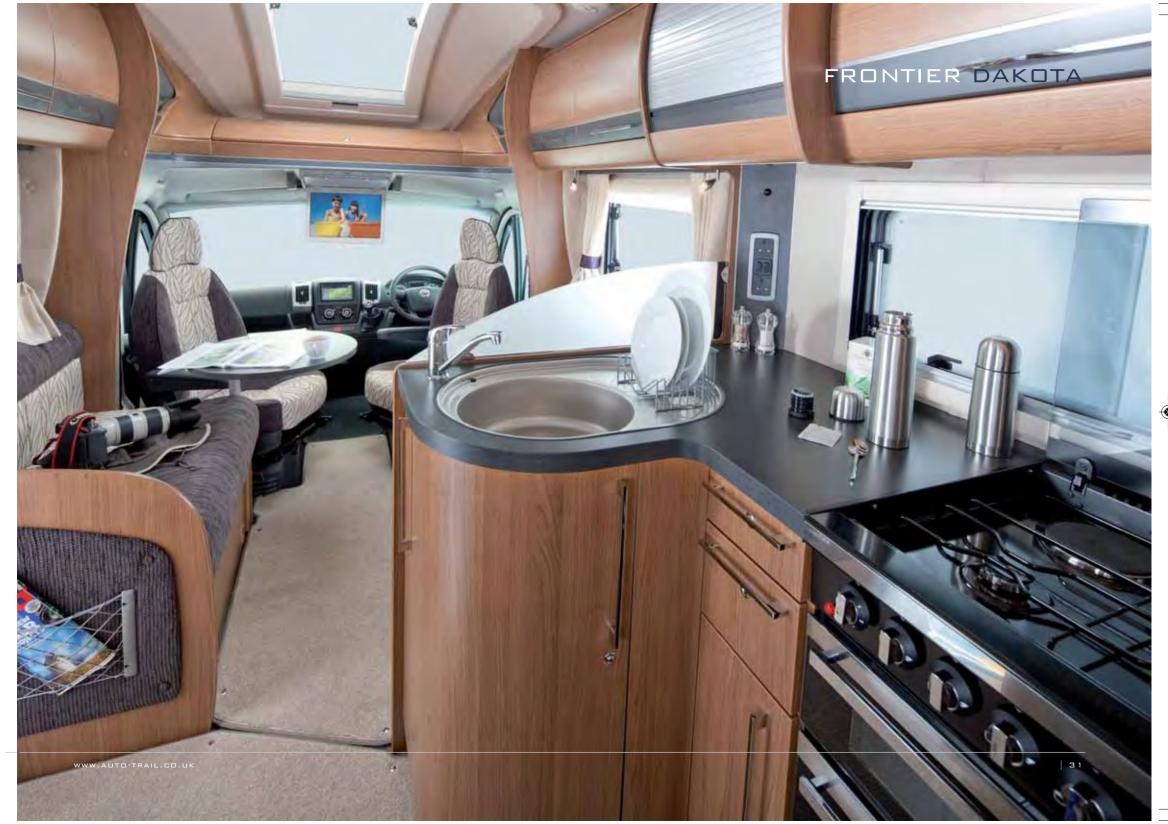

Inside, the living area offers five-star levels of luxury – with luxurious soft furnishings, all surrounded by hand-crafted cabinets.

The fully-equipped kitchens have benefited from a style make-over for this season, and the L-shaped design incorporates a 190-litre fridge-freezer on most models. For the ultimate in convenience, a built-in microwave oven comes as standard.

# FRONTIER DAKOTA

AUTO TRAIL

Featuring a washroom at the rear, with a large shower cubicle, the Dakota has a French-style bed, a mid-kitchen and two lounge settees to the front. It is also available as a half-dinette as a cost option.

Based on the Fiat Ducato chassis, the standard specification includes a 130bhp Euro 5 engine and manual gearbox.

(150bhp/180bhp/Auto available as cost options).