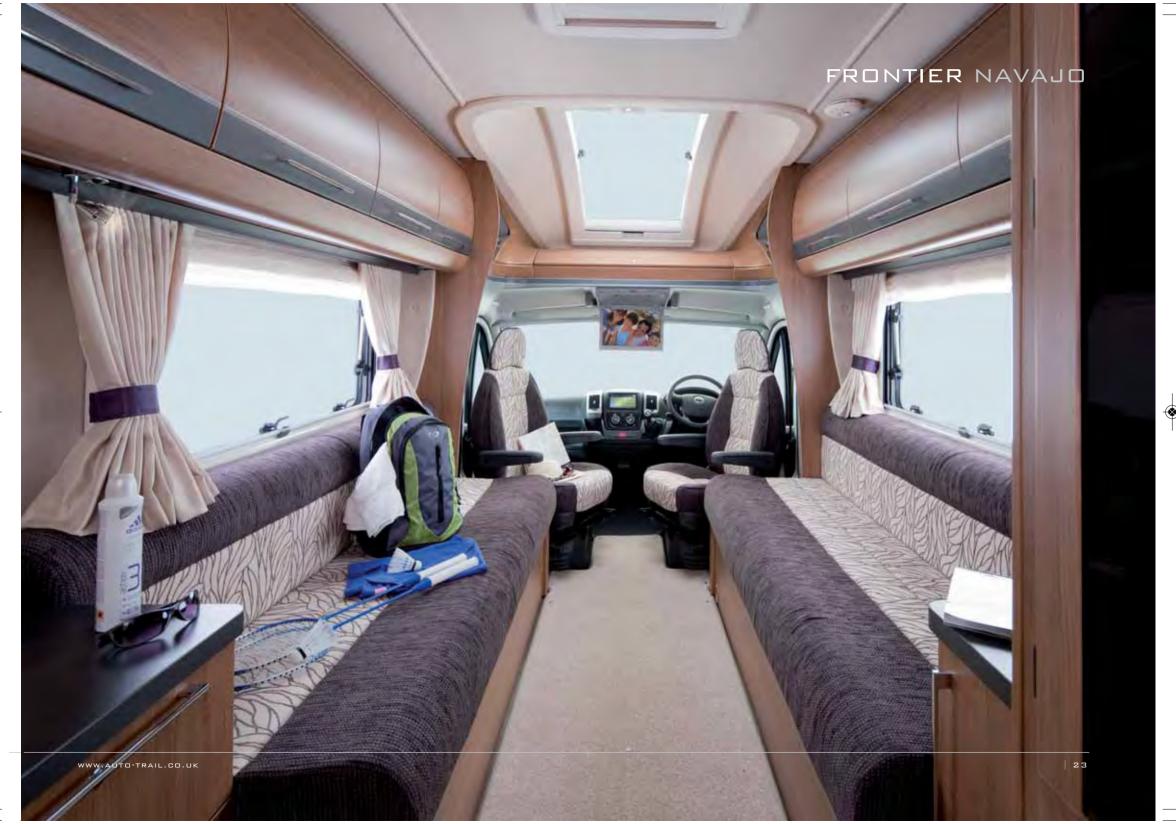

# FRONTIER NAVAJO

A classic British design, this layout features two long side-facing settees to maximise the living

space. The washroom and well-equipped kitchen

are located at the rear of the Navajo.

Based on the Fiat Ducato chassis, the standard specification includes a 130bhp Euro 5 engine and manual gearbox.