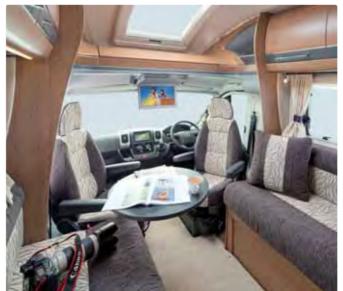

# FRONTIER DAKOTA

AUTO TRAIL

Featuring a washroom at the rear, with a large shower cubicle, the Dakota has a French-style bed, a mid-kitchen and two lounge settees to the front. It is also available as a half-dinette as a cost option.

Based on the Fiat Ducato chassis, the standard specification includes a 130bhp Euro 5 engine and manual gearbox.

(150bhp/180bhp/Auto available as cost options).