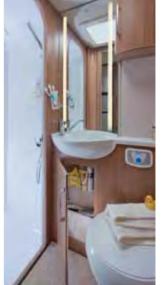

In the living area, all models feature a new Aosta wood colour, complemented by a fresh range of carefully selected interior fabrics, floor coverings and chrome trimmings, while the large mirrors in our washrooms are now backlit with stylish LED lighting.

Inside, the living area offers five-star levels of luxury – with luxurious soft furnishings, all surrounded by hand-crafted cabinets.

The fully-equipped kitchens have benefited from a style make-over for this season, and the L-shaped design incorporates a 190-litre fridge-freezer on most models. For the ultimate in convenience, a built-in microwave oven comes as standard.