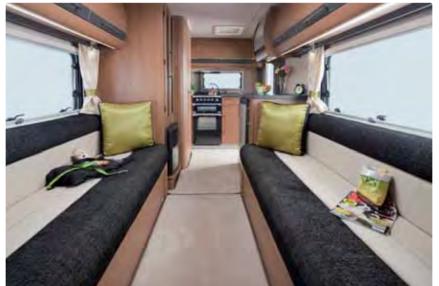

Complementing our two newcomers, the established EKS model completes the Tracker line-up, having established a loyal following of Auto-Trail customers.

This range is the result of years of development and numerous hours spent listening to customers to discover their true requirements. Compact, but carefully designed, it meets those requirements admirably and we believe our new additions for this season will further expand its appeal.

Designed and manufactured to the same exacting standards as our larger models, you are certain to be impressed with the comfortable accommodation. Our designs include carefully considered storage space. The Tracker EKS, for example, features a side locker, the door of which lifts up parallel to the body, in a similar manner to those found on luxury coaches.

## **EKS**

The EKS model features two long lounge settees to provide a choice of two 6ft single beds or a sumptuous king size double. The rear corner washroom has a separate shower cubicle and toilet, while the spacious kitchen boasts a full size oven, grill and dual fuel hob.