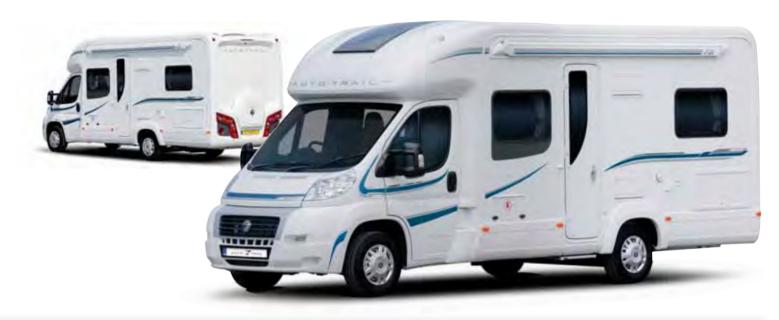

Inside, the living area offers five-star levels of luxury – with luxurious soft furnishings, all surrounded by hand-crafted cabinets.

The fully-equipped kitchens have benefited from a style make-over for this season, and the L-shaped design incorporates a 190-litre fridge-freezer on most models. For the ultimate in convenience, a built-in microwave oven comes as standard.

Our interiors have been transformed with many new designs, all complemented with new ranges of luxury soft furnishings.