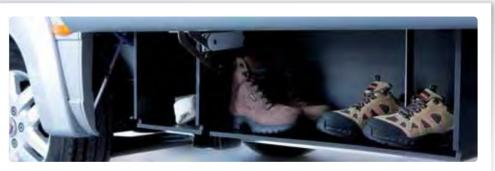

double bed, and ample outside storage, the Chieftain features an inviting lounge, fully-fitted kitchen, and an en-suite washroom with separate shower for the ultimate in luxury living.

Based on the Fiat Ducato chassis, the standard specification includes a 150bhp Euro 5 engine and manual gearbox.

(180bhp/Auto available as cost option).













#### SPECIFICATION AT A GLANCE

Length:8.73m (28'7")Width (mirrors folded):2.35m (7'8")Max Gross Weight:5000kg

Details on layout and seating options available for this model on page: 67

#### FLOOR PLAN











# QUALITY DETAILING





Handy exterior barbecue point



Concealed and convenient storage



Full size oven and grill





Gas & electric hob



15" Space saving drop down TV monitors



slide away pleated blinds and flyscreens





Spacious exterior cantelever storage areas

42

# QUALITY DETAILING



Energy efficient 12v LED lighting



Discreet spare wheel fitted to rear back panel



Gas & electric heating systems



Stylish rear light clusters





Overcab storage areas





Illuminated entrance step



Fully fitted microwave



12 Volt digital control panel



soft closed drawers

43



## SEAT BELT OPTIONS





# "Protect your loved ones... and your investment"

| C C C C C C C C C C C C C C C C C C C | SEAT BELT GUID                                                                                     | SEAT BELT GUIDELINES                  |                                                                                                                                                 |                |  |  |