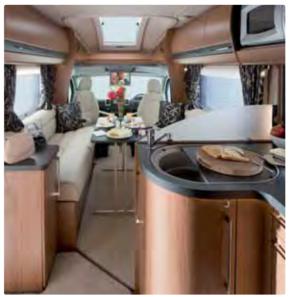

## FRONTIER COMANCHE

A recent and popular addition to the Frontier range, it features a fixed "island" bed at the rear, a large forward lounge and a central kitchen with a 190-litre fridge-freezer. The central en-suite facilities are full width.

Inside, the living area offers five-star levels of luxury – with luxurious soft furnishings, all surrounded by hand-crafted cabinets.

The fully-equipped kitchens have benefited from a style make-over for this season, and the L-shaped design incorporates a 190-litre fridge-freezer on most models. For the ultimate in convenience, a built-in microwave oven comes as standard.