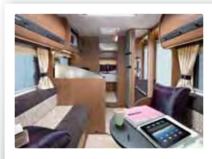

In the living area, all models feature a new Aosta wood colour, complemented by a fresh range of carefully selected interior fabrics, floor coverings and chrome trimmings, while the large mirrors in our washrooms are now backlit with stylish LED lighting.

Inside, the living area offers five-star levels of luxury – with luxurious soft furnishings, all surrounded by hand-crafted cabinets.

The fully-equipped kitchens have benefited from a style make-over for this season, and the L-shaped design incorporates a 190-litre fridge-freezer on most models. For the ultimate in convenience, a built-in microwave oven comes as standard.