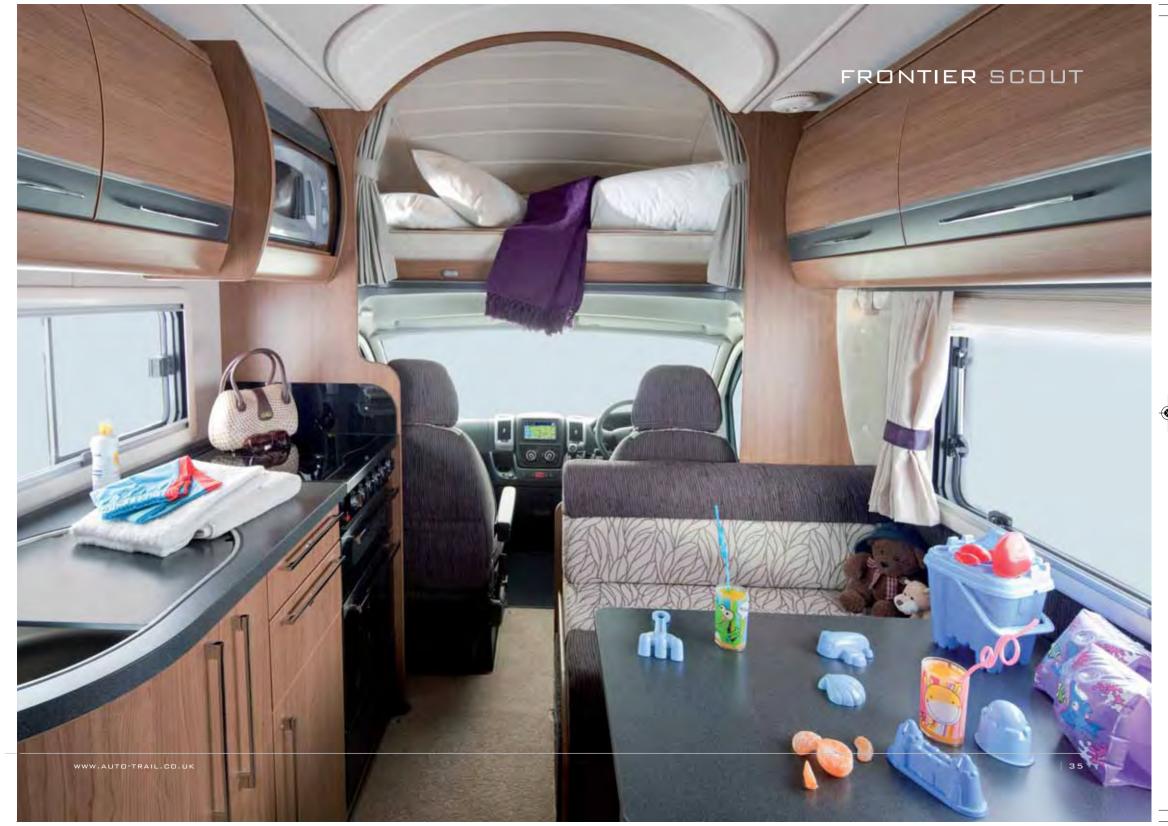

### FRONTIER SCOUT

The Scout with its spacious rear lounge is the ultimate family tourer. On a night the lounge quickly converts to a king size bed or two singles. There is a mid washroom opposite a large wardrobe and fridge/freezer.