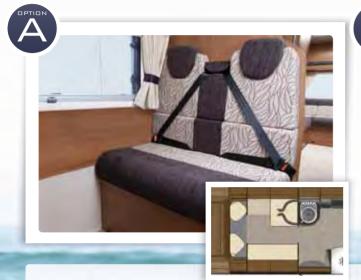

# Half Dinette (HD)

A double forward-facing seat fitted with two three-point seat belts which easily converts into a transverse double bed by joining together the near side bench seat and the travelling seat.

#### Available on:

- ✓ Tracker RS (3650kg only)
- ✓ Tracker FB (3650kg only)
- ✓ Apache 632 (3650kg only)
- ✓ Mohawk
- Cherokee
- **✓** Savannah
- ✓ Dakota
- ✓ Delaware