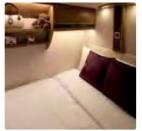

## R5

New for this year, the RS features two lounge seats at the front, which convert to a comfortable double bed. The kitchen area is in the middle and features a full size oven, grill and dual fuel hob, while at the rear, you will find the washroom with a separate shower cubicle and toilet.

## **EKS**

The EKS model features two long lounge settees to provide a choice of two 6ft single beds or a sumptuous king size double. The rear corner washroom has a separate shower cubicle and toilet, while the spacious kitchen boasts a full size oven, grill and dual fuel hob.

## FB

Our second new addition to the popular Tracker range this year is this practical fixed bed model. It features a separate shower and toilet at the rear, and a well-equipped mid-kitchen area with a full size oven, grill and dual fuel hob, plus a full-size fridge/freezer.