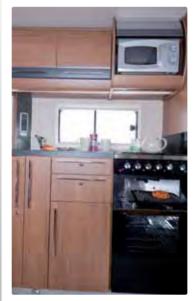

Inside, the living area offers five-star levels of luxury – with luxurious soft furnishings, all surrounded by hand-crafted cabinets.

The fully-equipped kitchens have benefited from a style make-over for this season, and the L-shaped design incorporates a 190-litre fridge-freezer on most models. For the ultimate in convenience, a built-in microwave oven comes as standard.