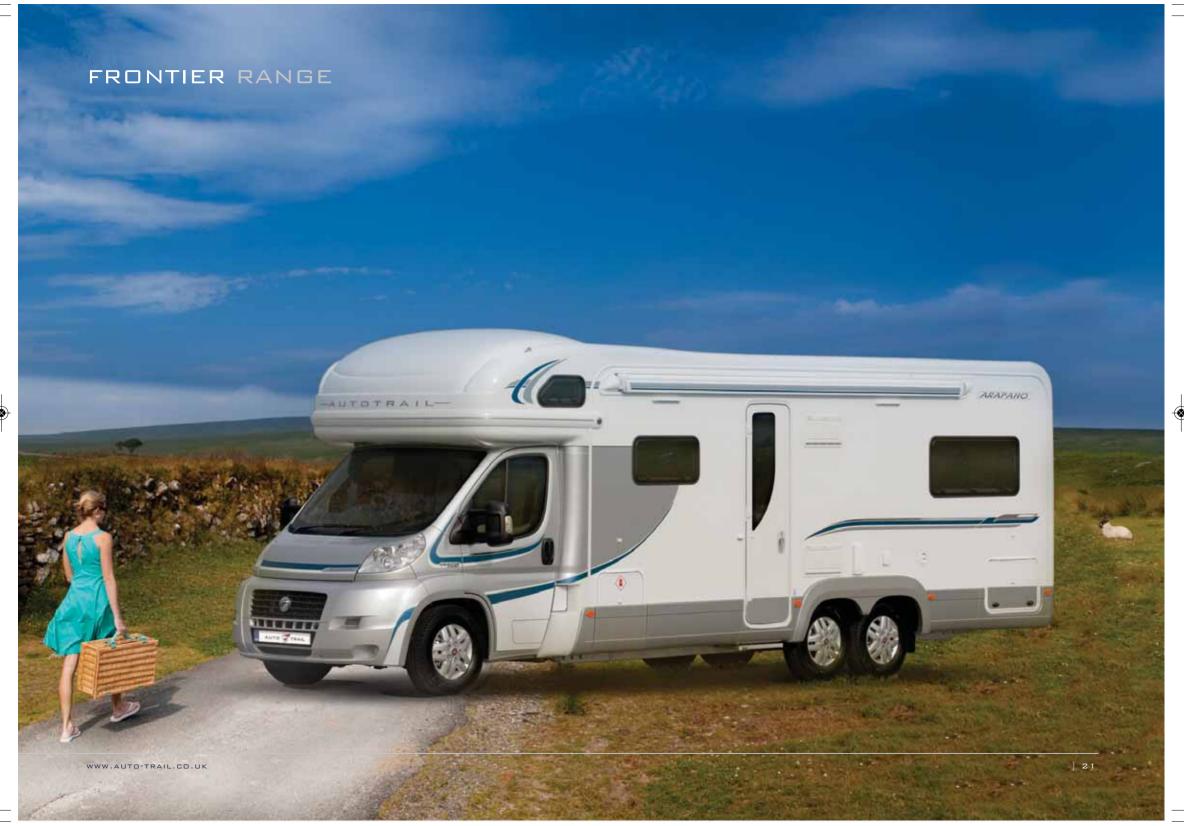

# FRONTIER ARAPAHO

AUTO TRAIL

The elegant six-wheel Arapaho offers generous living accommodation, thanks to its king size U-shaped rear lounge, clearly defined kitchen area and double dinette. A mid washroom and 190-litre fridge-freezer complete this spacious motorhome.