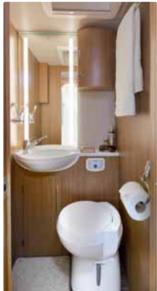

Inside, the living area offers five-star levels of luxury – with luxurious soft furnishings, all surrounded by hand-crafted cabinets.

The fully-equipped kitchens have benefited from a style make-over for this season, and the L-shaped design incorporates a 190-litre fridge-freezer on most models. For the ultimate in convenience, a built-in microwave oven comes as standard.

In the living area, all models feature a new Aosta wood colour, complemented by a fresh range of carefully selected interior fabrics, floor coverings and chrome trimmings, while the large mirrors in our washrooms are now backlit with stylish LED lighting.