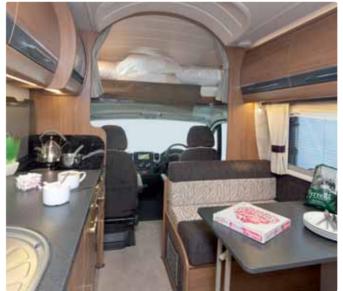

## R5

New for this year, the RS features two lounge seats at the front, which convert to a comfortable double bed. The kitchen area is in the middle and features a full size oven, grill and dual fuel hob, while at the rear, you will find the washroom with a separate shower cubicle and toilet.