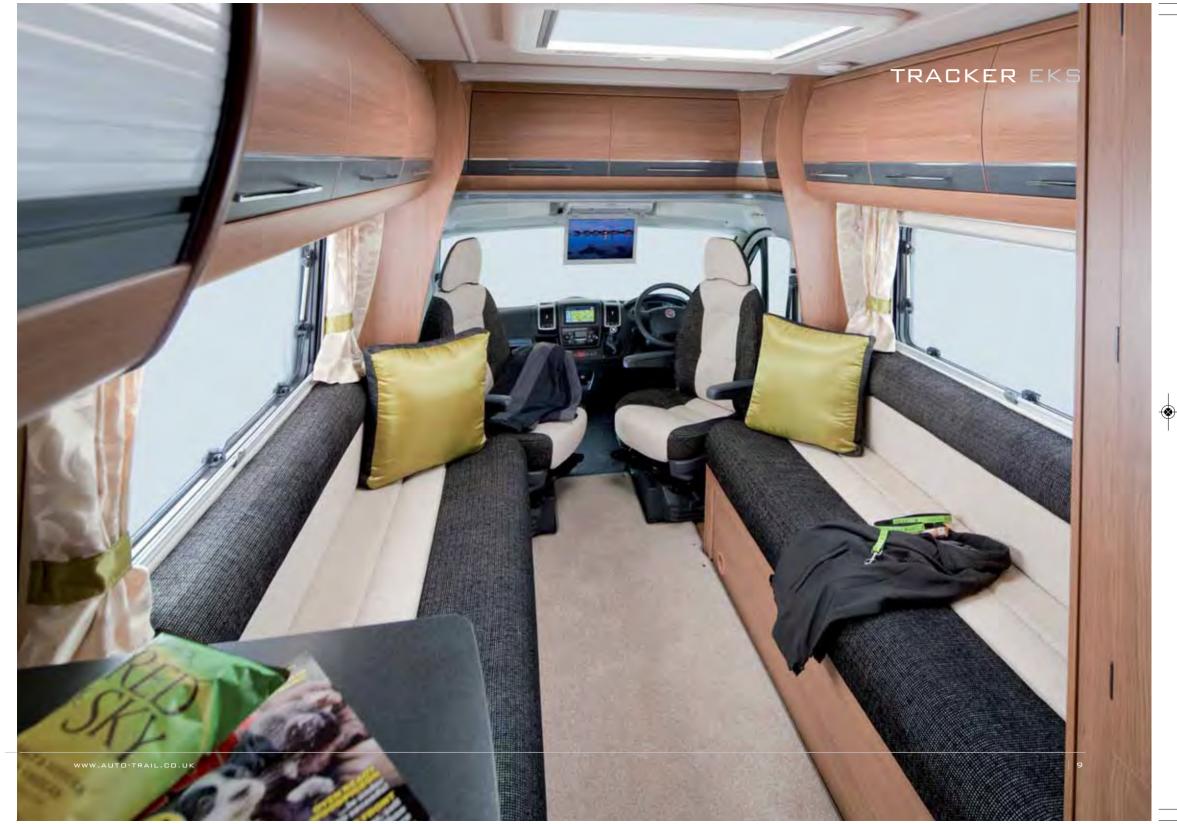

Complementing our two newcomers, the established EKS model completes the Tracker line-up, having established a loyal following of Auto-Trail customers.

This range is the result of years of development and numerous hours spent listening to customers to discover their true requirements. Compact, but carefully designed, it meets those requirements admirably and we believe our new additions for this season will further expand its appeal.

Designed and manufactured to the same exacting standards as our larger models, you are certain to be impressed with the comfortable accommodation. Our designs include carefully considered storage space. The Tracker EKS, for example, features a side locker, the door of which lifts up parallel to the body, in a similar manner to those found on luxury coaches.

## **EKS**

The EKS model features two long lounge settees to provide a choice of two 6ft single beds or a sumptuous king size double. The rear corner washroom has a separate shower cubicle and toilet, while the spacious kitchen boasts a full size oven, grill and dual fuel hob.