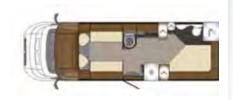

## R5

New for this year, the RS features two lounge seats at the front, which convert to a comfortable double bed. The kitchen area is in the middle and features a full size oven, grill and dual fuel hob, while at the rear, you will find the washroom with a separate shower cubicle and toilet.

### SPECIFICATION AT A GLANCE

| Length:                 | 6.10m (20′0″) |
|-------------------------|---------------|
| Width (mirrors folded): | 2.35m (7'8")  |
| Max Gross Weight:       | 3500/3650kg   |

Details on layout and seating options available for this model on page: 62