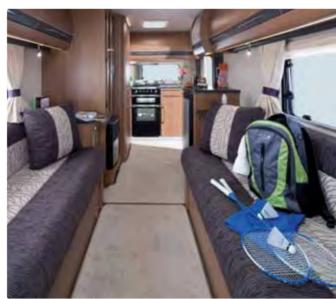

Inside, the living area offers five-star levels of luxury – with luxurious soft furnishings, all surrounded by hand-crafted cabinets.

The fully-equipped kitchens have benefited from a style make-over for this season, and the L-shaped design incorporates a 190-litre fridge-freezer on most models. For the ultimate in convenience, a built-in microwave oven comes as standard.