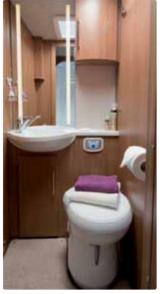

In the living area, all models feature a new Aosta wood colour, complemented by a fresh range of carefully selected interior fabrics, floor coverings and chrome trimmings, while the large mirrors in our washrooms are now backlit with stylish LED lighting.

Inside, the living area offers five-star levels of luxury – with luxurious soft furnishings, all surrounded by hand-crafted cabinets.

The fully-equipped kitchens have benefited from a style make-over for this season, and the L-shaped design incorporates a 190-litre fridge-freezer on most models. For the ultimate in convenience, a built-in microwave oven comes as standard.