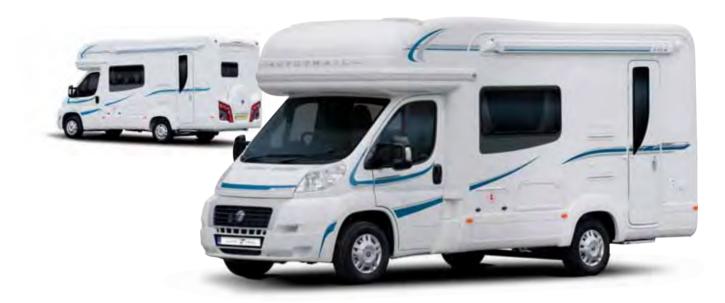

In the living area, all models feature a new Aosta wood colour, complemented by a fresh range of carefully selected interior fabrics, floor coverings and chrome trimmings, while the large mirrors in our washrooms are now backlit with stylish LED lighting.

Inside, the living area offers five-star levels of luxury – with luxurious soft furnishings, all surrounded by hand-crafted cabinets.

The fully-equipped kitchens have benefited from a style make-over for this season, and the L-shaped design incorporates a 190-litre fridge-freezer on most models. For the ultimate in convenience, a built-in microwave oven comes as standard.