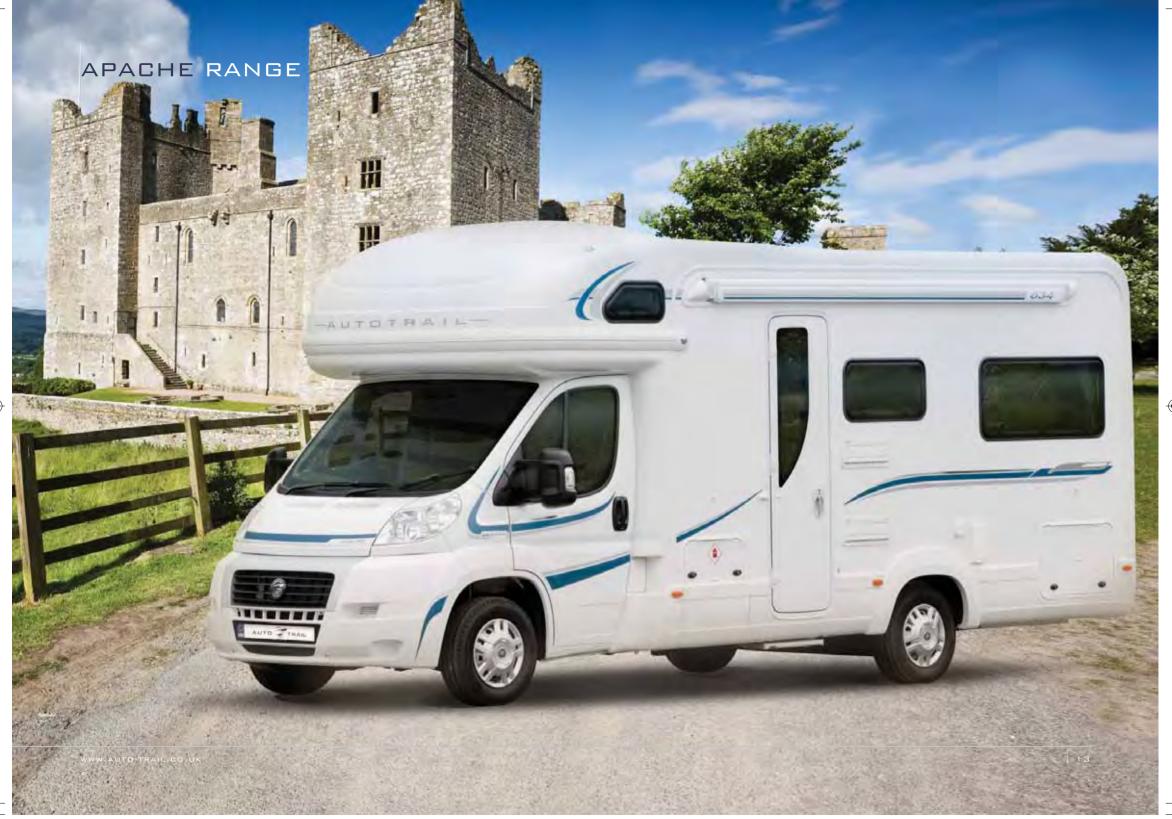

## APACHE RANGE

### For life's adventures

Appealing equally to couples or families in search of the perfect base for exploring the UK or Europe, our beautifully crafted Apache range is the ideal solution.

Auto-Trail's customers are spoilt for choice with three practical layouts to select from. A further choice of bodystyles, Hi-Line, Lo-Line or Super Lo-Line, all at no extra cost and all using the same advanced production techniques as our flagship Frontier range.

The Apache 634 is available in Hi-Line or Lo-Line styles only. Our generous specification means many standard features in the Apache range would be cost options in competitors' products, yet our highly competitive pricing will give you a warm and cosy feeling, just as the interiors of our motorhomes will.