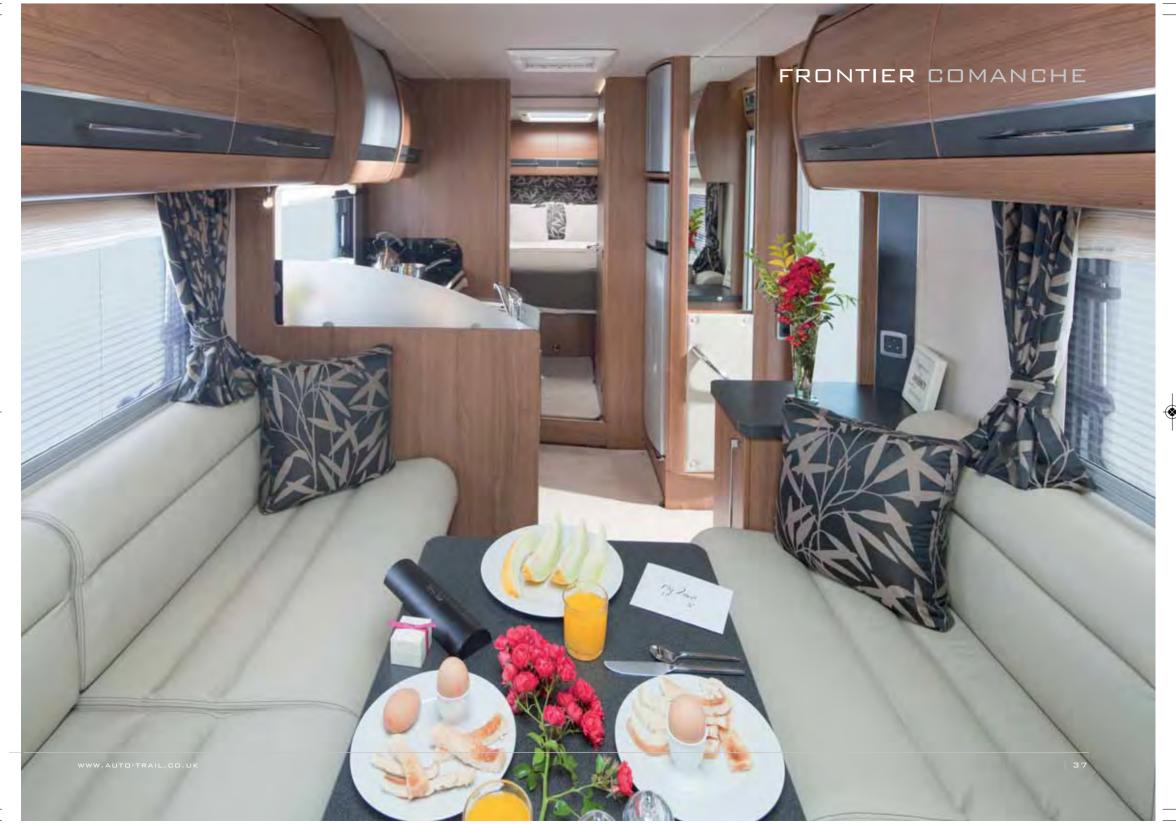

## FRONTIER COMANCHE

A recent and popular addition to the Frontier range, it features a fixed "island" bed at the rear, a large forward lounge and a central kitchen with a 190-litre fridge-freezer. The central en-suite facilities are full width.