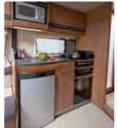

Inside, the living area offers five-star levels of luxury – with luxurious soft furnishings, all surrounded by hand-crafted cabinets.

The fully-equipped kitchens have benefited from a style make-over for this season, and the L-shaped design incorporates a 190-litre fridge-freezer on most models. For the ultimate in convenience, a built-in microwave oven comes as standard.