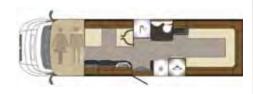

## R5

New for this year, the RS features two lounge seats at the front, which convert to a comfortable double bed. The kitchen area is in the middle and features a full size oven, grill and dual fuel hob, while at the rear, you will find the washroom with a separate shower cubicle and toilet.

Details on layout and seating options available for this model on page: 62

### FLOOR PLAN