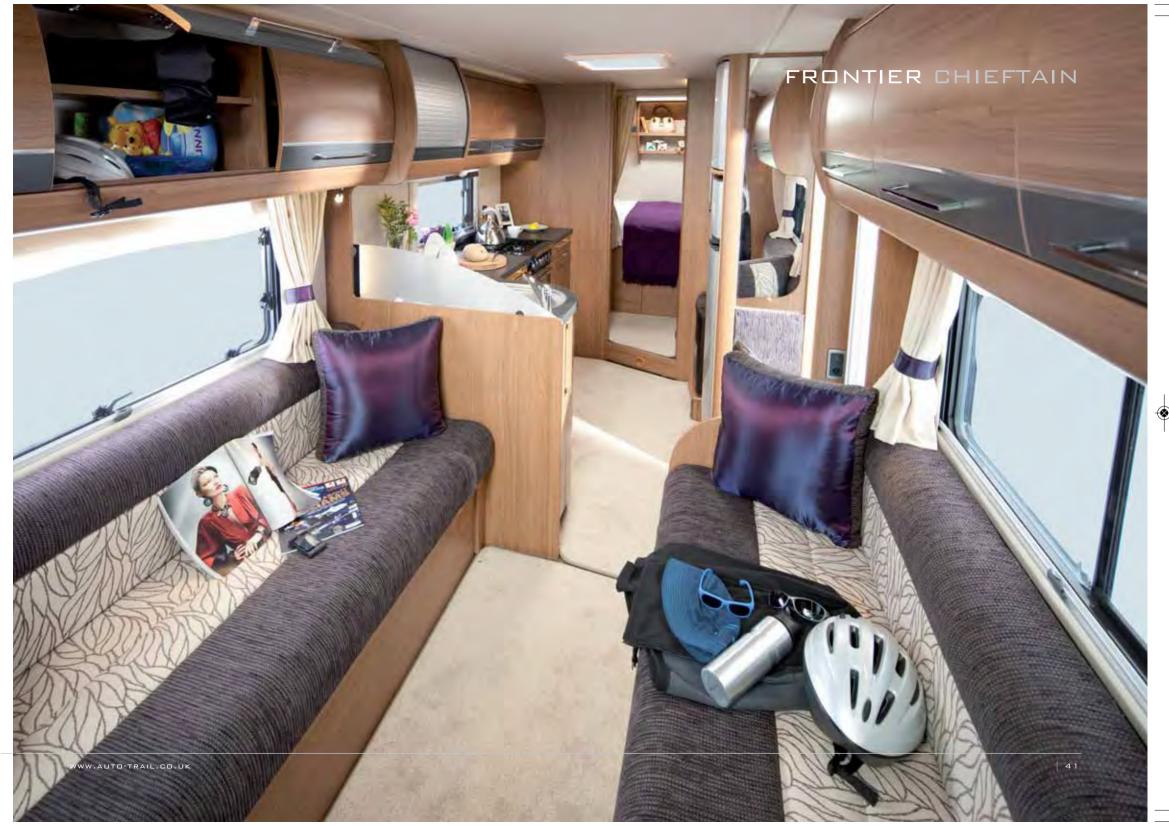

# FRONTIER CHIEF TAIN

With a transversely-mounted rear double bed, and ample outside storage, the Chieftain features an inviting lounge, fully-fitted kitchen, and an en-suite washroom with separate shower for the ultimate in luxury living.

Based on the Fiat Ducato chassis, the standard specification includes a 150bhp Euro 5 engine and manual gearbox.

(180bhp/Auto available as cost option).

#### SPECIFICATION AT A GLANCE

Length:8.73m (28'7")Width (mirrors folded):2.35m (7'8")Max Gross Weight:5000kg

Details on layout and seating options available for this model on page: 67