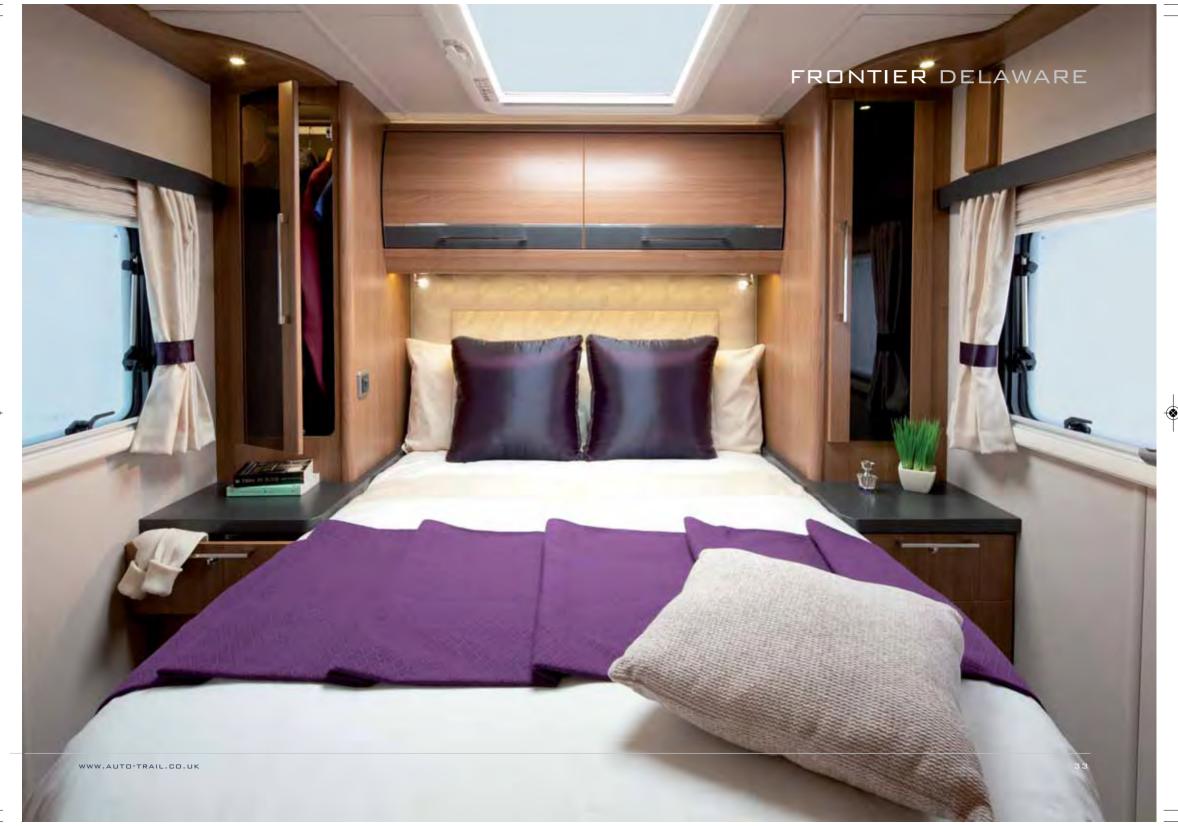

## FRONTIER DELAWARE

AUTO TRAIL

Going up in size, this model is 140mm longer, creating a larger front lounge. There is an L-shaped centre kitchen, while at the rear, you will find a fixed "island" bed and separate en-suite facilities.

Whether your preference is for the Dakota, with its end washroom and fixed bed, or the Delaware, with its popular island bed design, we are here to help, guide and advise you in making the right choice for your lifestyle.