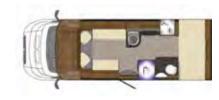

# APACHE 632

With its popular fixed bed design, the 632 provides generous storage space beneath it. With a separate shower, a fully specified kitchen and an inviting front lounge, all within 6.95m, it makes the ideal long-distance tourer.

### SPECIFICATION AT A GLANCE

| Length:                 | 6.95m (22'9") |
|-------------------------|---------------|
| Width (mirrors folded): | 2.35m (7'8")  |
| Max Gross Weight:       | 3500/3650kg   |

Details on layout and seating options available for this model on page: 63