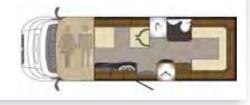

## R5

New for this year, the RS features two lounge seats at the front, which convert to a comfortable double bed. The kitchen area is in the middle and features a full size oven, grill and dual fuel hob, while at the rear, you will find the washroom with a separate shower cubicle and toilet.

### FLOOR PLAN