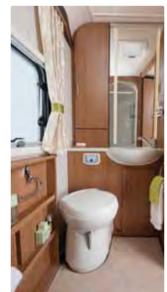

In the living area, all models feature a new Aosta wood colour, complemented by a fresh range of carefully selected interior fabrics, floor coverings and chrome trimmings, while the large mirrors in our washrooms are now backlit with stylish LED lighting.

Inside, the living area offers five-star levels of luxury – with luxurious soft furnishings, all surrounded by hand-crafted cabinets.

The fully-equipped kitchens have benefited from a style make-over for this season, and the L-shaped design incorporates a 190-litre fridge-freezer on most models. For the ultimate in convenience, a built-in microwave oven comes as standard.