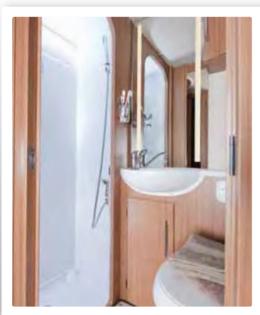

In the living area, all models feature a new Aosta wood colour, complemented by a fresh range of carefully selected interior fabrics, floor coverings and chrome trimmings, while the large mirrors in our washrooms are now backlit with stylish LED lighting.

Inside, the living area offers five-star levels of luxury – with luxurious soft furnishings, all surrounded by hand-crafted cabinets.

The fully-equipped kitchens have benefited from a style make-over for this season, and the L-shaped design incorporates a 190-litre fridge-freezer on most models. For the ultimate in convenience, a built-in microwave oven comes as standard.