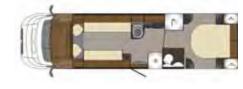

## FRONTIER COMANCHE

A recent and popular addition to the Frontier range, it features a fixed "island" bed at the rear, a large forward lounge and a central kitchen with a 190-litre fridge-freezer. The central en-suite facilities are full width.

### FLOOR PLAN