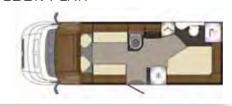

## FB

Our second new addition to the popular Tracker range this year is this practical fixed bed model. It features a separate shower and toilet at the rear, and a well-equipped mid-kitchen area with a full size oven, grill and dual fuel hob, plus a full-size fridge/freezer.

### FLOOR PLAN