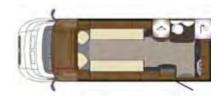

the highest levels of comfort. In other words, it's a true home-from-home.

"Auto-Trail's Frontier range represents the ultimate in luxury travel – whatever the distance or duration."













# FRONTIER NAVAJO

A classic British design, this layout features two long side-facing settees to maximise the living

space. The washroom and well-equipped kitchen

are located at the rear of the Navajo.

Based on the Fiat Ducato chassis, the standard specification includes a 130bhp Euro 5 engine and manual gearbox.

(150bhp/180bhp/Auto available as cost options).











### SPECIFICATION AT A GLANCE

| Length:                 | 6.81m (22′4″) |
|-------------------------|---------------|
| Width (mirrors folded): | 2.35m (7'8")  |
| Max Gross Weight:       | 3500/3650kg   |

### FLOOR PLAN













## FRONTIER CHEROKEE

AUTO TRAIL

A generous forward lounge leads to your very own master bedroom at the rear, with its fixed bed there are no compromises here – it even features a 190-litre fridge-freezer.

Based on the Fiat Ducato chassis, the standard specification includes a 130bhp Euro 5 engine and manual gearbox.

(150bhp/180bhp/Auto available as cost options).











### SPECIFICATION AT A GLANCE

 Length:
 7.50m (24'7")

 Width (mirrors folded):
 2.35m (7'8")

 Max Gross Weight:
 4250kg

Details on layout and seating options available for this model on page: **64** 

### FLOOR PLAN













## FRONTIER MOHAWK

AUTO TRAIL

With a spacious and luxurious lounge, the Mohawk also benefits from a fixed bed, fitted transversely across the rear of the motorhome. The ful