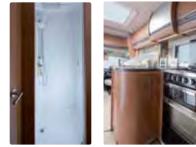

In the living area, all models feature a new Aosta wood colour, complemented by a fresh range of carefully selected interior fabrics, floor coverings and chrome trimmings, while the large mirrors in our washrooms are now backlit with stylish LED lighting.

Inside, the living area offers five-star levels of luxury – with luxurious soft furnishings, all surrounded by hand-crafted cabinets.

The fully-equipped kitchens have benefited from a style make-over for this season, and the L-shaped design incorporates a 190-litre fridge-freezer on most models. For the ultimate in convenience, a built-in microwave oven comes as standard.