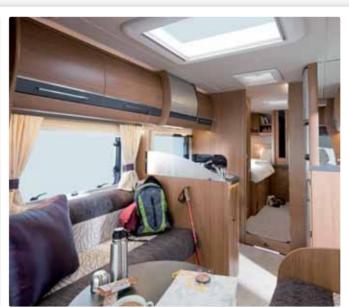

Inside, the living area offers five-star levels of luxury – with luxurious soft furnishings, all surrounded by hand-crafted cabinets.

The fully-equipped kitchens have benefited from a style make-over for this season, and the L-shaped design incorporates a 190-litre fridge-freezer on most models. For the ultimate in convenience, a built-in microwave oven comes as standard.

### **Spacious and Iuxurious**

Encapsulating the best of British design and craftsmanship, our flagship range boasts a pedigree which has been constantly evolving over the last 30 years.

This comprehensive model line up brings together our expertise, knowledge and experience of building some of the finest luxury leisure vehicles money can buy, gleaned during more than a quarter-of-a-century of continuous development and refinement.

Lavishly equipped, beautifully made and luxuriously appointed, Auto-Trail's Frontier range includes a layout to suit all tastes and cater for every need, while perhaps most importantly, offering unrivalled specification and comfort by utilising the best materials available today.