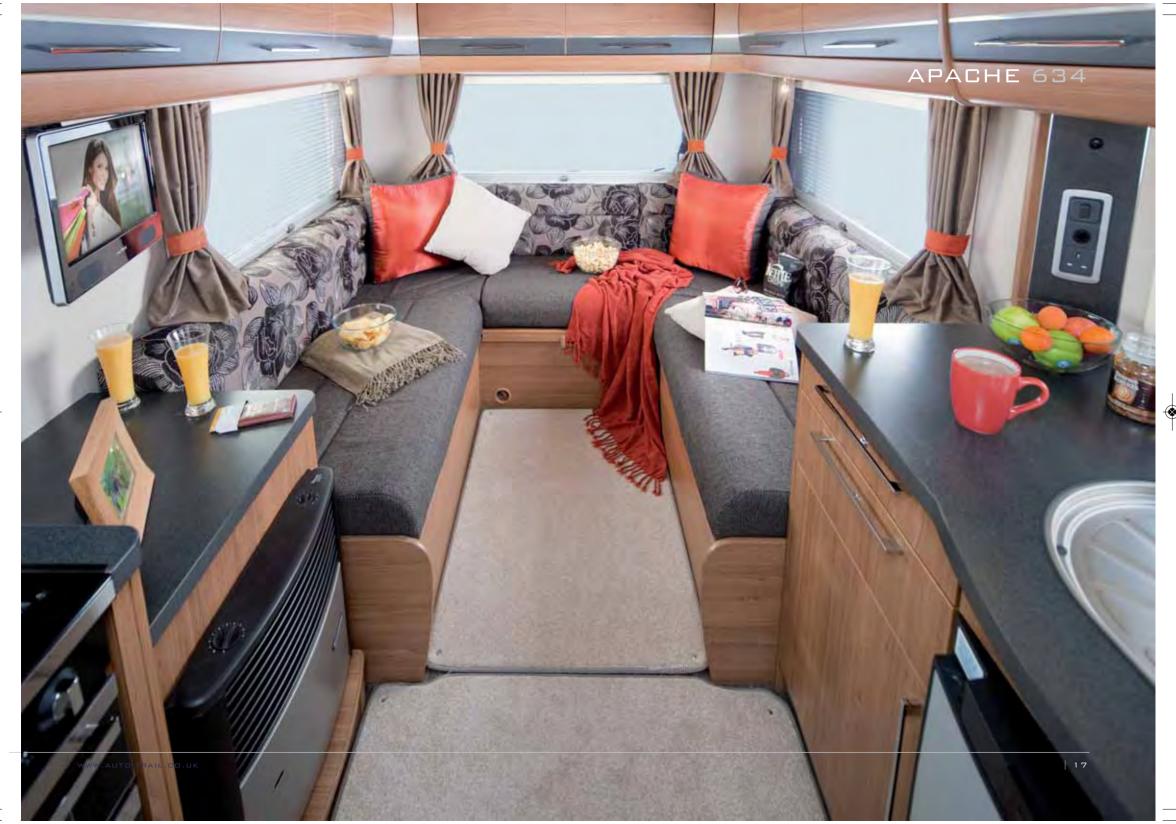

# APACHE 634

With its classically British rear lounge layout, this design offers a split kitchen and a panoramic rear lounge, allowing you to enjoy breath-taking views. There is a separate shower and washroom.