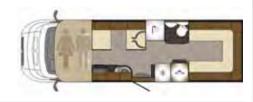

### FRONTIER SCOUT

The Scout with its spacious rear lounge is the ultimate family tourer. On a night the lounge quickly converts to a king size bed or two singles. There is a mid washroom opposite a large wardrobe and fridge/freezer.

### SPECIFICATION AT A GLANCE

 Length:
 7.90m (25'11")

 Width (mirrors folded):
 2.35m (7'8")

 Max Gross Weight:
 4250kg

Details on layout and seating options available for this model on page: 66

#### FLOOR PLAN