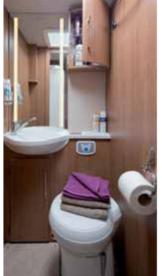

In the living area, all models feature a new Aosta wood colour, complemented by a fresh range of carefully selected interior fabrics, floor coverings and chrome trimmings, while the large mirrors in our washrooms are now backlit with stylish LED lighting.