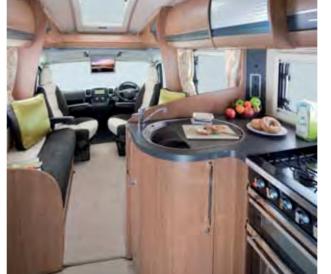

## FB

Our second new addition to the popular Tracker range this year is this practical fixed bed model. It features a separate shower and toilet at the rear, and a well-equipped mid-kitchen area with a full size oven, grill and dual fuel hob, plus a full-size fridge/freezer.