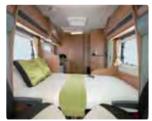

Inside, the living area offers five-star levels of luxury – with luxurious soft furnishings, all surrounded by hand-crafted cabinets.

The fully-equipped kitchens have benefited from a style make-over for this season, and the L-shaped design incorporates a 190-litre fridge-freezer on most models. For the ultimate in convenience, a built-in microwave oven comes as standard.

The Frontier range has been designed and built to stand the tests of time and the challenges of long-distance touring over extended periods, while at the same time, providing the highest levels of comfort. In other words, it's a true home-from-home.