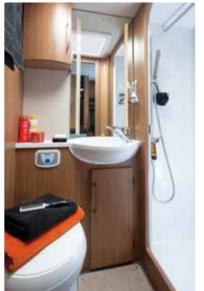

In the living area, all models feature a new Aosta wood colour, complemented by a fresh range of carefully selected interior fabrics, floor coverings and chrome trimmings, while the large mirrors in our washrooms are now backlit with stylish LED lighting.