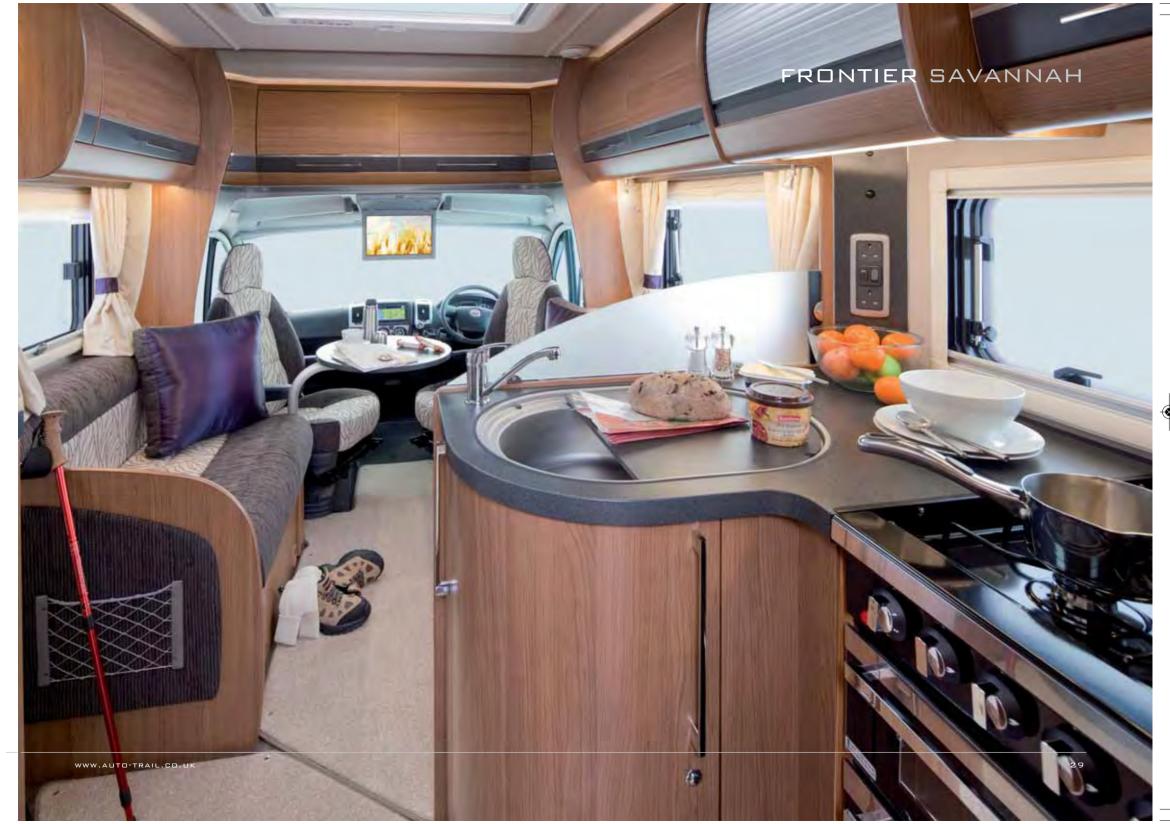

## FRONTIER SAVANNAH

AUTO TRAIL

The Savannah features long twin single beds at the rear, fitted with adjustable back supports. There's a central washroom, separate shower cubicle and fully fitted kitchen. The spacious lounge is towards the front.

Inside, the living area offers five-star levels of luxury – with luxurious soft furnishings, all surrounded by hand-crafted cabinets.

The fully-equipped kitchens have benefited from a style make-over for this season, and the L-shaped design incorporates a 190-litre fridge-freezer on most models. For the ultimate in convenience, a built-in microwave oven comes as standard.