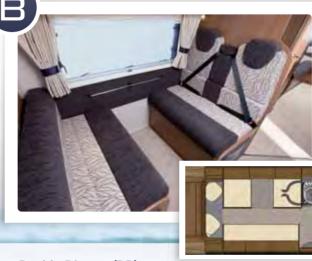

# **Double Dinette (DD)**

A double forward-facing and rear facing seat can be fitted. The forward facing seat is fitted with two three-point seat belts. The rear facing seat can be specified with rear 2 x rear facing belts.

#### Available on:

- ✓ Apache 700 (standard)
- ✓ Scout (standard)
- ✓ Arapaho (standard)
- **✓** Comanche
- Chieftain